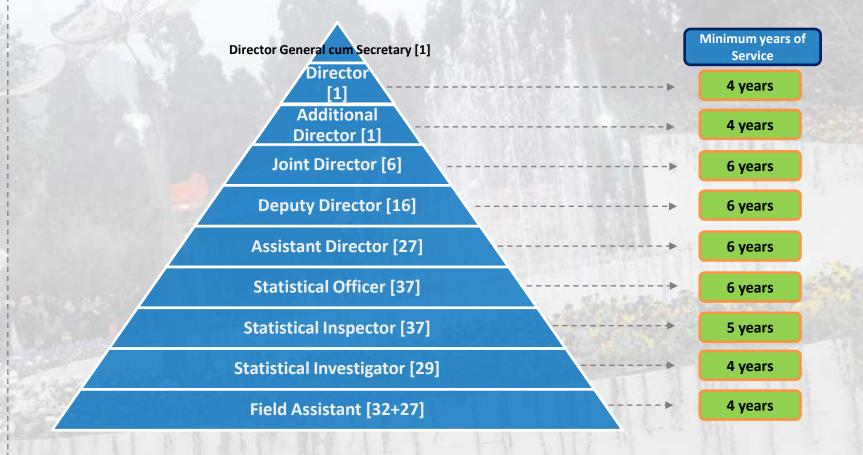

TS** 

# **ACTIVITIES OF DESM&E**

**NODAL DEPARTMENT FOR ALL STATISTICAL ACTIVITIES CADRE CONTROLLING AUTHORITY OF THE STATISTICAL SERVICES NODAL DEPARTMENT OF MONITORING & EVALUATION NODAL DEPARTMENT OF UID PROGRAMME (AADHAAR) NODAL DEPARTMENT FOR IDENTIFICATION OF PERSONS LIVING BPL /ISSUING BPL CERTIFICATE NODAL DEPARTMENT OF DIRECT BENEFIT TRANSFER(DBT)** SOCIAL IMPACT ASSESSMENT UNIT OF THE STATE FOR LAND **ACQUISITION** DG IS THE MISSION DIRECTOR FOR JAN DHAN YOJANA

## **ISSP LEVERAGE**

**ALL VACANT POSTS BEING FILLED UP 14 VACANT POST OF STATISTICAL INSPECTOR FILLED UP 27 VACANT POST OF FA WILL BE FILLED BY MARCH 2017 STRENGTHENING OF STATISTICAL INFRASTRUCTURE OF SIKKIM IN ALL RESPECT** FOR SMOOTH OPERATION OF ALL ACTIVITIES **OF DESM&E** 



### **DESM&E - STATISTICAL CADRE**



#### FOR RECRUITMENT – CLICK HERE



#### RECRUITMENT

#### DIRECT RECRUITMENT

- STATISTICAL INSPECTOR [50% DIRECT RECRUITMENT - 50% PROMOTION]
  - QUALIFICATION: GRADUATION WITH MATHEMATICS OR ECONOMICS OR STATISTICS AS ONE OF THE MAIN SUBJECT
- FIELD ASSISTANT [100% DIRECT RECRUITMENT]
  QUALIFICATION: CLASS XII PASSED WITH MATHEMATICS OR ECONOMICS OR STATISTICS AS ONE OF THE MAIN SUBJECT