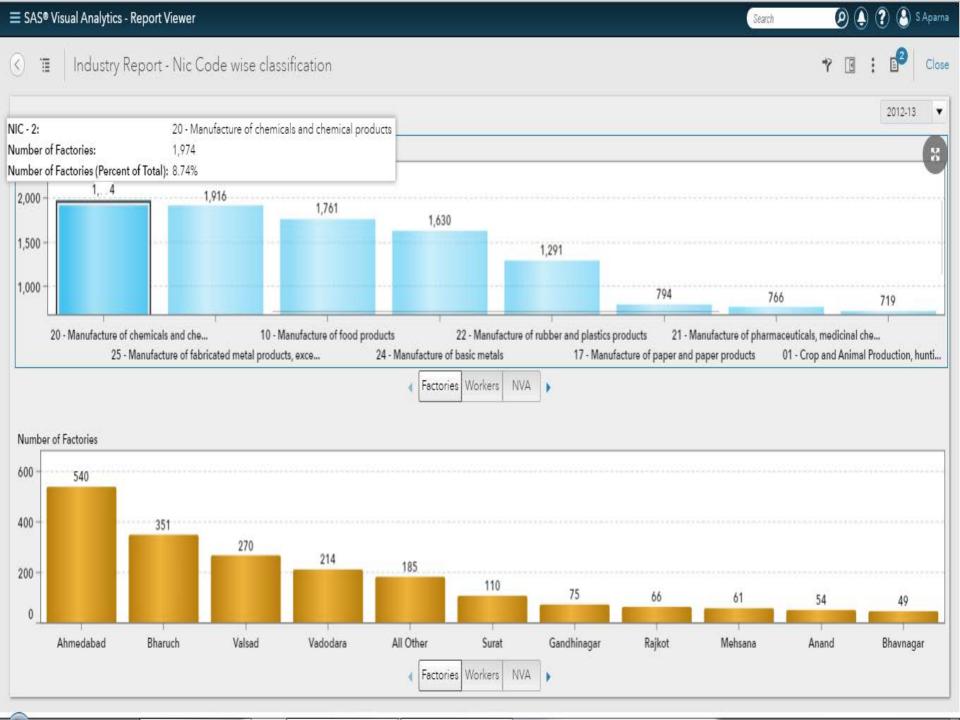

| 983                          | 1,455                            | 0       | 45                       |
| 7    | Bhavnagar    | 3,224                        | 6,145                            | 0       | 205                      |
| 8    | Botad        | 1,143                        | 2,118                            | 0       | 71                       |
| 9    | Chhotaudepur | 321                          | 2,774                            | 0       | 0                        |
| 10   | Dahod        | 3,564                        | 2,731                            | 9       | 0                        |

# SAS Reports - Visual Analysis

# Horticulture

## Some Graph of Horticulture sectors



## Some Graph of Horticulture sectors







# Economic Census











# Industry















# Education

# Primary Education Dropout Rate (Overall): Amreli



# Primary Education Dropout Rate (Boys): Amreli



## Primary Education Dropout Rate (Girls): Amreli



#### **Economic Indicators(GoI)-WPI**



# Thank You!

#### Dashboard of various Agriculture sectors







#### Some Graph of Agriculture sectors



#### **Key indicators of Agriculture sectors**



%

%

000

6.68

-1.85

177.63







Agriculture and

Agriculture and

Allied

Allied





Outcome

Indicators

Outcome

Indicators



% Share Agriculture GSVA to India's

Agriculture GVA

Agriculture growth

Flower Production



23/06/2016

23/06/2016

23/06/2016

State Income Branch, DES & CSO

2014-15 State Income Branch, DES

2014-15 Directorate of Horticulture

## Some Graph of Agriculture sectors



#### Some Gra