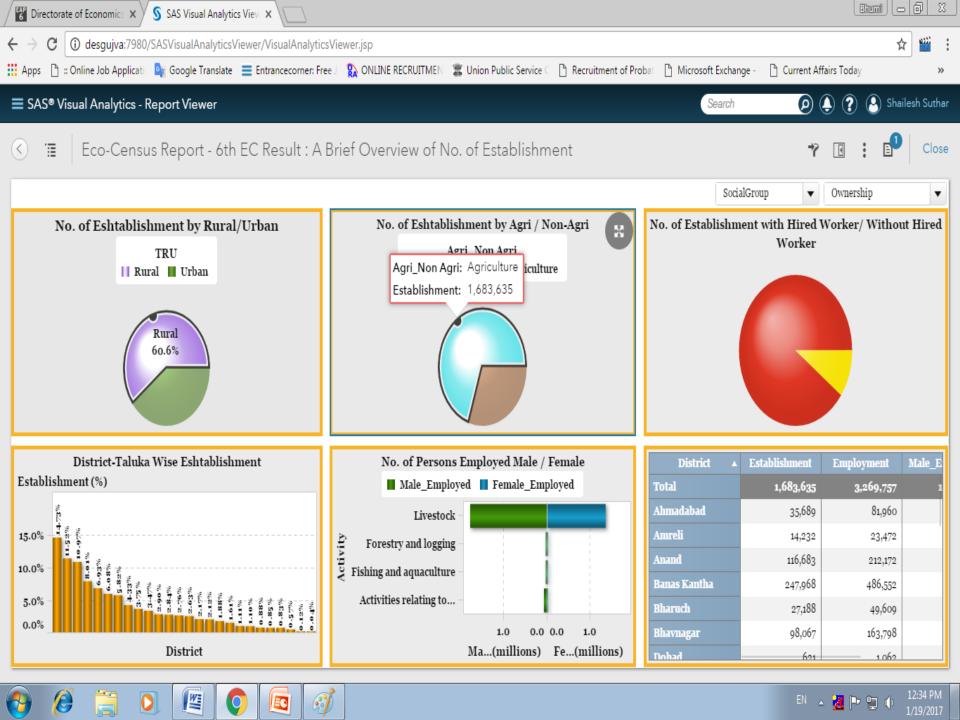

|
| 6    | Bharuch      | 983                          | 1,455                            | 0       | 45                       |
| 7    | Bhavnagar    | 3,224                        | 6,145                            | 0       | 205                      |
| 8    | Botad        | 1,143                        | 2,118                            | 0       | 71                       |
| 9    | Chhotaudepur | 321                          | 2,774                            | 0       | 0                        |
| 10   | Dahod        | 3,564                        | 2,731                            | 9       | 0                        |

# SAS Reports - Visual Analysis

# Horticulture

## Some Graph of Horticulture sectors



## Some Graph of Horticulture sectors







# Economic Census











# Industry















# Education

# Primary Education Dropout Rate (Overall): Amreli



# Primary Education Dropout Rate (Boys): Amreli



## Primary Education Dropout Rate (Girls): Amreli



#### **Economic Indicators(GoI)-WPI**



# Thank You!

#### Dashboard of various Agriculture sectors







#### Some Graph of Agriculture sectors



#### **Key indicators of Agriculture sectors**



%

%

000

6.68

-1.85

177.63







Agriculture and

Agriculture and

Allied

Allied





Outcome

Indicators

Outcome

Indicators



% Share Agriculture GSVA to India's

Agriculture GVA

Agriculture growth

Flower Production



23/06/2016

23/06/2016

23/06/2016

State Income Branch, DES & CSO

2014-15 State Income Branch, DES

2014-15 Directorate of Horticulture

## Some Graph of Agricultur