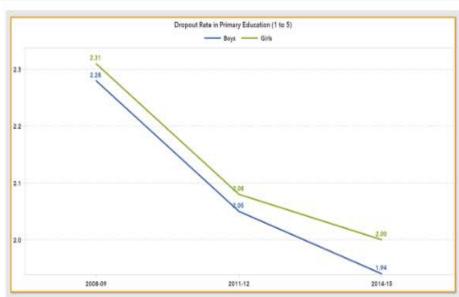

# Primary Education Dropout Rate (Overall): Amreli

# Primary Education Dropout Rate (Boys): Amreli

## Primary Education Dropout Rate (Girls): Amreli