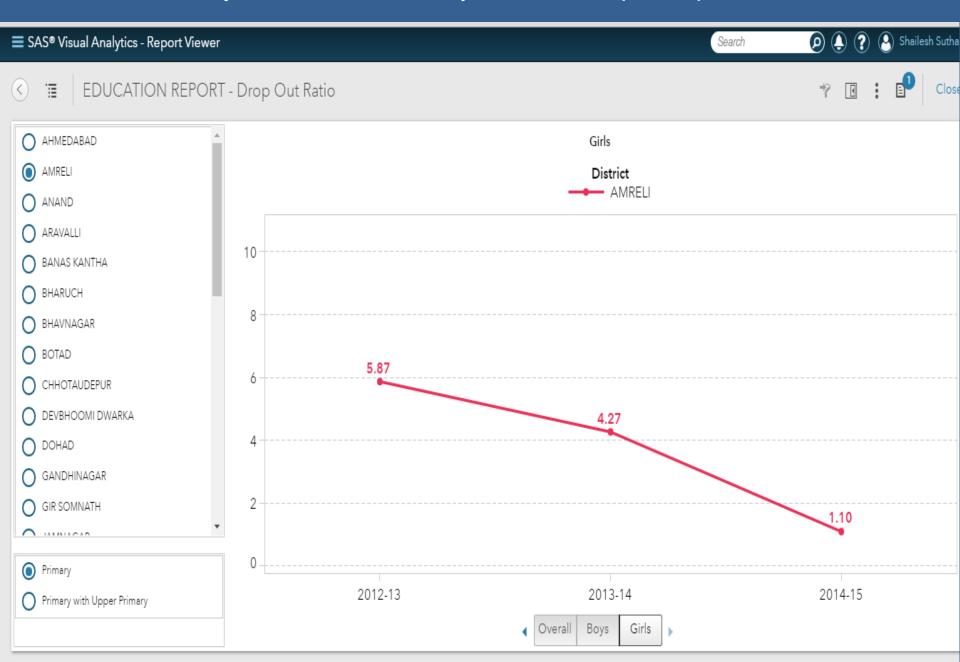

| 0       | 205                      |
| 8    | Botad        | 1,143                        | 2,118                            | 0       | 71                       |
| 9    | Chhotaudepur | 321                          | 2,774                            | 0       | 0                        |
| 10   | Dahod        | 3,564                        | 2,731                            | 9       | 0                        |

# SAS Reports - Visual Analysis

# Horticulture

## Some Graph of Horticulture sectors



## Some Graph of Horticulture sectors







# Economic Census











# Industry















# Education

# Primary Education Dropout Rate (Overall): Amreli



# Primary Education Dropout Rate (Boys): Amreli



## Primary Education Dropout Rate (Girls): Amreli



#### **Economic Indicators(GoI)-WPI**



# Thank You!

#### Dashboard of various Agriculture sectors







#### Some Graph of Agriculture sectors



#### **Key indicators of Agriculture sectors**



%

%

000

6.68

-1.85

177.63







Agriculture and

Agriculture and

Allied

Allied





Outcome

Indicators

Outcome

Indicators



% Share Agriculture GSVA to India's

Agriculture GVA

Agriculture growth

Flower Production



23/06/2016

23/06/2016

23/06/2016

State Income Branch, DES & CSO

2014-15 State Income Branch, DES

2014-15 Directorate of Horticulture

## Some Graph of Agriculture sectors



#### Some Graph of Agriculture sectors