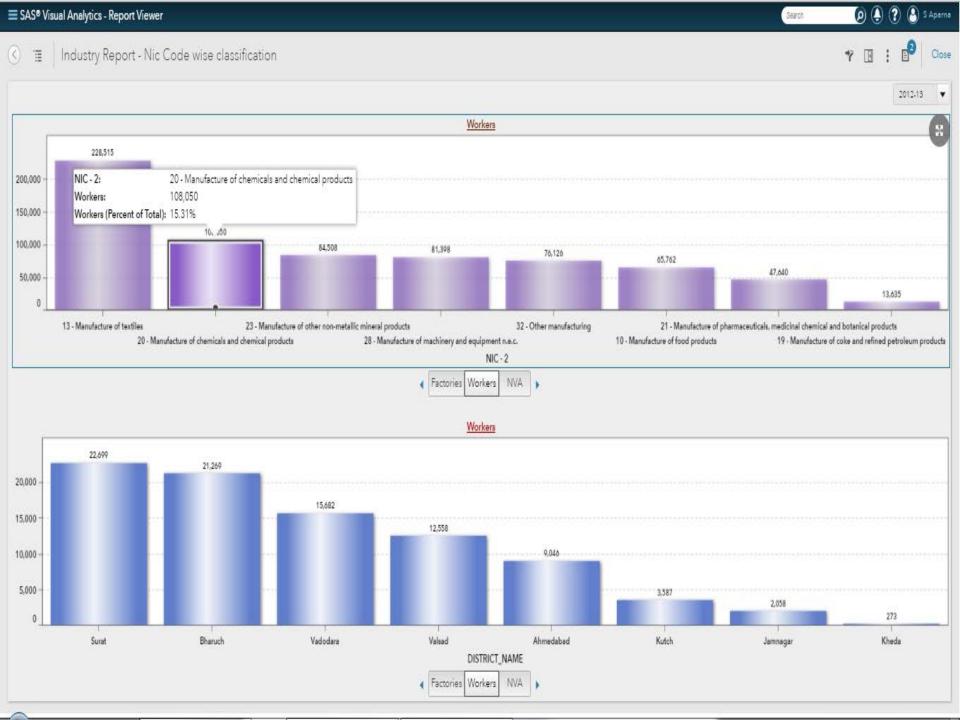

983                          | 1,455                            | 0       | 45                       |
| 7    | Bhavnagar    | 3,224                        | 6,145                            | 0       | 205                      |
| 8    | Botad        | 1,143                        | 2,118                            | 0       | 71                       |
| 9    | Chhotaudepur | 321                          | 2,774                            | 0       | 0                        |
| 10   | Dahod        | 3,564                        | 2,731                            | 9       | 0                        |

# SAS Reports - Visual Analysis

# Horticulture

## Some Graph of Horticulture sectors



## Some Graph of Horticulture sectors







# Economic Census











# Industry















# Education

# Primary Education Dropout Rate (Overall): Amreli



# Primary Education Dropout Rate (Boys): Amreli



## Primary Education Dropout Rate (Girls): Amreli



#### **Economic Indicators(GoI)-WPI**



# Thank You!

#### Dashboard of various Agriculture sectors







#### Some Graph of Agriculture sectors



#### **Key indicators of Agriculture sectors**



%

%

000

6.68

-1.85

177.63







Agriculture and

Agriculture and

Allied

Allied





Outcome

Indicators

Outcome

Indicators



% Share Agriculture GSVA to India's

Agriculture GVA

Agriculture growth

Flower Production



23/06/2016

23/06/2016

23/06/2016

State Income Branch, DES & CSO

2014-15 State Income Branch, DES

2014-15 Directorate of Horticulture

## Some Graph of Agriculture sectors



#### Some Graph o