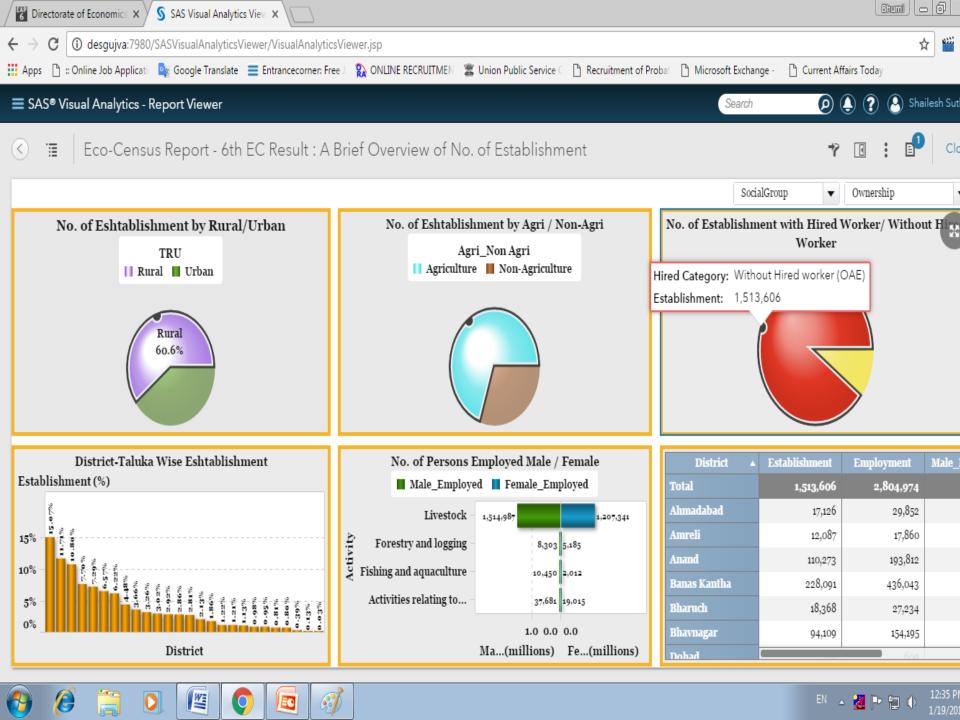

|
| 6    | Bharuch      | 983                          | 1,455                            | 0       | 45                       |
| 7    | Bhavnagar    | 3,224                        | 6,145                            | 0       | 205                      |
| 8    | Botad        | 1,143                        | 2,118                            | 0       | 71                       |
| 9    | Chhotaudepur | 321                          | 2,774                            | 0       | 0                        |
| 10   | Dahod        | 3,564                        | 2,731                            | 9       | 0                        |

# SAS Reports - Visual Analysis

# Horticulture

## Some Graph of Horticulture sectors



## Some Graph of Horticulture sectors







# Economic Census











# Industry















# Education

# Primary Education Dropout Rate (Overall): Amreli



# Primary Education Dropout Rate (Boys): Amreli



## Primary Education Dropout Rate (Girls): Amreli



#### **Economic Indicators(GoI)-WPI**



# Thank You!

#### Dashboard of various Agriculture sectors







#### Some Graph of Agriculture sectors



#### **Key indicators of Agriculture sectors**



%

%

000

6.68

-1.85

177.63







Agriculture and

Agriculture and

Allied

Allied





Outcome

Indicators

Outcome

Indicators



% Share Agriculture GSVA to India's

Agriculture GVA

Agriculture growth

Flower Production



23/06/2016

23/06/2016

23/06/2016

State Income Branch, DES & CSO

2014-15 State Income Branch, DES

2014-15 Directorate of Horticulture

## Some Graph of Agriculture