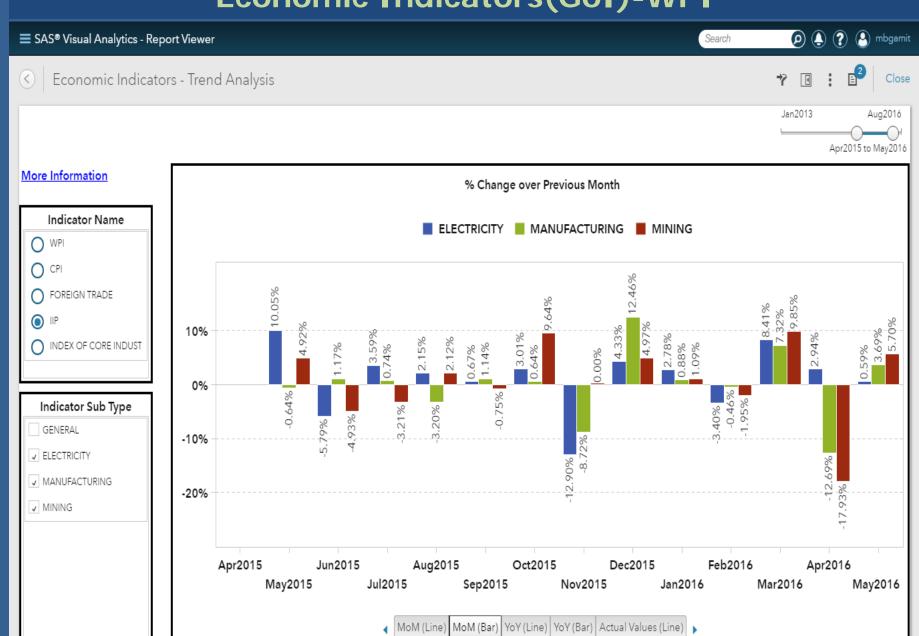

|
| 8    | Botad        | 1,143                        | 2,118                            | 0       | 71                       |
| 9    | Chhotaudepur | 321                          | 2,774                            | 0       | 0                        |
| 10   | Dahod        | 3,564                        | 2,731                            | 9       | 0                        |

# SAS Reports - Visual Analysis

# Horticulture

## Some Graph of Horticulture sectors



## Some Graph of Horticulture sectors







# Economic Census











# Industry















# Education

# Primary Education Dropout Rate (Overall): Amreli



# Primary Education Dropout Rate (Boys): Amreli



## Primary Education Dropout Rate (Girls): Amreli



#### **Economic Indicators(GoI)-WPI**



# Thank You!

#### Dashboard of various Agriculture sectors







#### Some Graph of Agriculture sectors



#### **Key indicators of Agriculture sectors**



%

%

000

6.68

-1.85

177.63







Agriculture and

Agriculture and

Allied

Allied





Outcome

Indicators

Outcome

Indicators



% Share Agriculture GSVA to India's

Agriculture GVA

Agriculture growth

Flower Production



23/06/2016

23/06/2016

23/06/2016

State Income Branch, DES & CSO

2014-15 State Income Branch, DES

2014-15 Directorate of Horticulture

## Some Graph of Agriculture sectors



#### Some Graph of Agriculture sectors