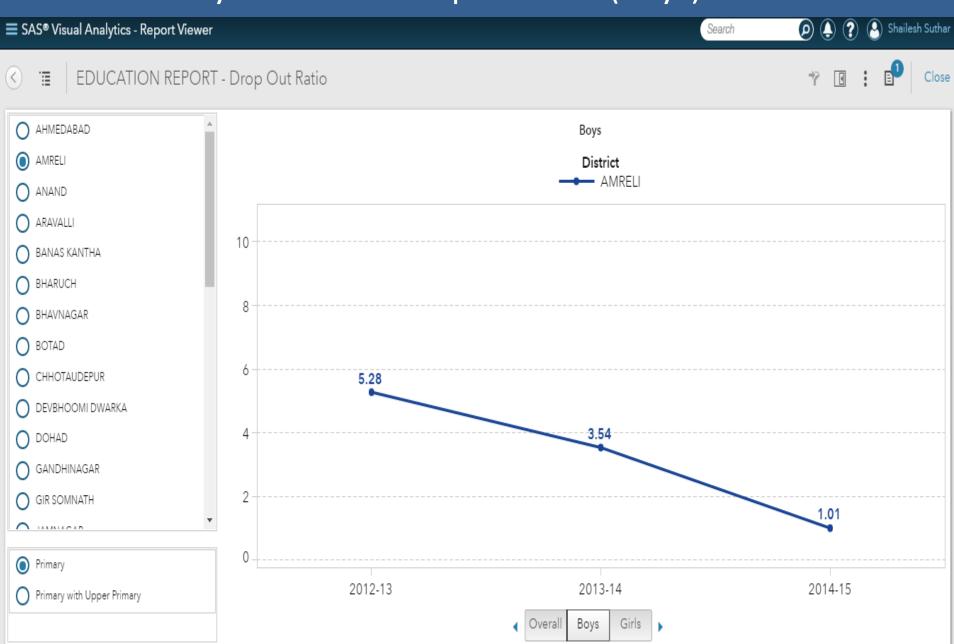

gar    | 3,224                        | 6,145                            | 0       | 205                      |
| 8    | Botad        | 1,143                        | 2,118                            | 0       | 71                       |
| 9    | Chhotaudepur | 321                          | 2,774                            | 0       | 0                        |
| 10   | Dahod        | 3,564                        | 2,731                            | 9       | 0                        |

# SAS Reports - Visual Analysis

# Horticulture

## Some Graph of Horticulture sectors



## Some Graph of Horticulture sectors







# Economic Census











# Industry















# Education

# Primary Education Dropout Rate (Overall): Amreli



# Primary Education Dropout Rate (Boys): Amreli



## Primary Education Dropout Rate (Girls): Amreli



#### **Economic Indicators(GoI)-WPI**



# Thank You!

#### Dashboard of various Agriculture sectors







#### Some Graph of Agriculture sectors



#### **Key indicators of Agriculture sectors**



%

%

000

6.68

-1.85

177.63







Agriculture and

Agriculture and

Allied

Allied





Outcome

Indicators

Outcome

Indicators



% Share Agriculture GSVA to India's

Agriculture GVA

Agriculture growth

Flower Production



23/06/2016

23/06/2016

23/06/2016

State Income Branch, DES & CSO

2014-15 State Income Branch, DES

2014-15 Directorate of Horticulture

## Some Graph of Agriculture sectors



#### Some Graph of Agriculture sectors