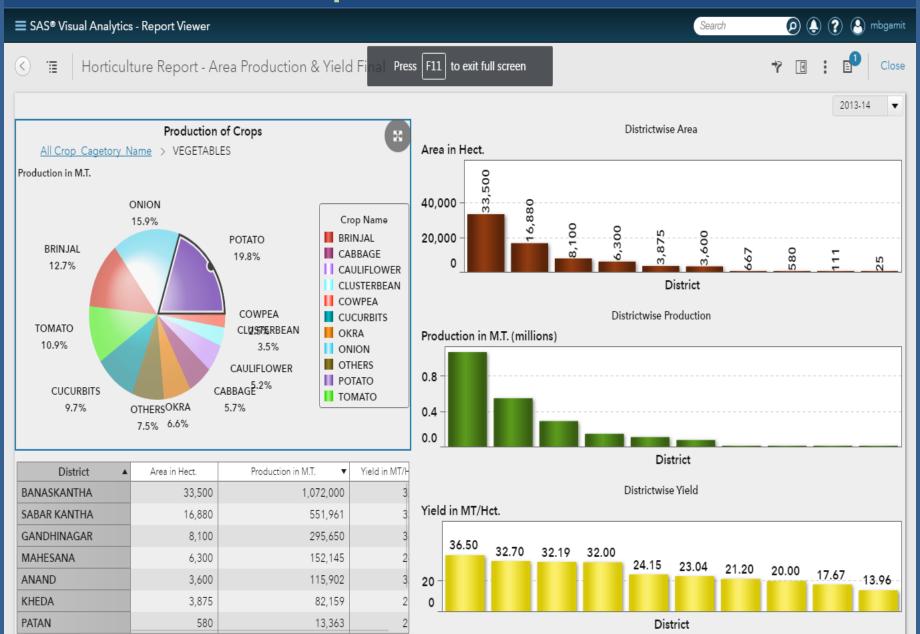

| 777                      |
| 6    | Bharuch      | 983                          | 1,455                            | 0       | 45                       |
| 7    | Bhavnagar    | 3,224                        | 6,145                            | 0       | 205                      |
| 8    | Botad        | 1,143                        | 2,118                            | 0       | 71                       |
| 9    | Chhotaudepur | 321                          | 2,774                            | 0       | 0                        |
| 10   | Dahod        | 3,564                        | 2,731                            | 9       | 0                        |

# SAS Reports - Visual Analysis

# Horticulture

## Some Graph of Horticulture sectors



## Some Graph of Horticulture sectors







# Economic Census











# Industry















# Education

# Primary Education Dropout Rate (Overall): Amreli



# Primary Education Dropout Rate (Boys): Amreli



## Primary Education Dropout Rate (Girls): Amreli



#### **Economic Indicators(GoI)-WPI**



# Thank You!

#### Dashboard of various Agriculture sectors







#### Some Graph of Agriculture sectors



#### **Key indicators of Agriculture sectors**



%

%

000

6.68

-1.85

177.63







Agriculture and

Agriculture and

Allied

Allied





Outcome

Indicators

Outcome

Indicators



% Share Agriculture GSVA to India's

Agriculture GVA

Agriculture growth

Flower Production



23/06/2016

23/06/2016

23/06/2016

State Income Branch, DES & CSO

2014-15 State Income Branch, DES

2014-15 Directorate of Horticulture