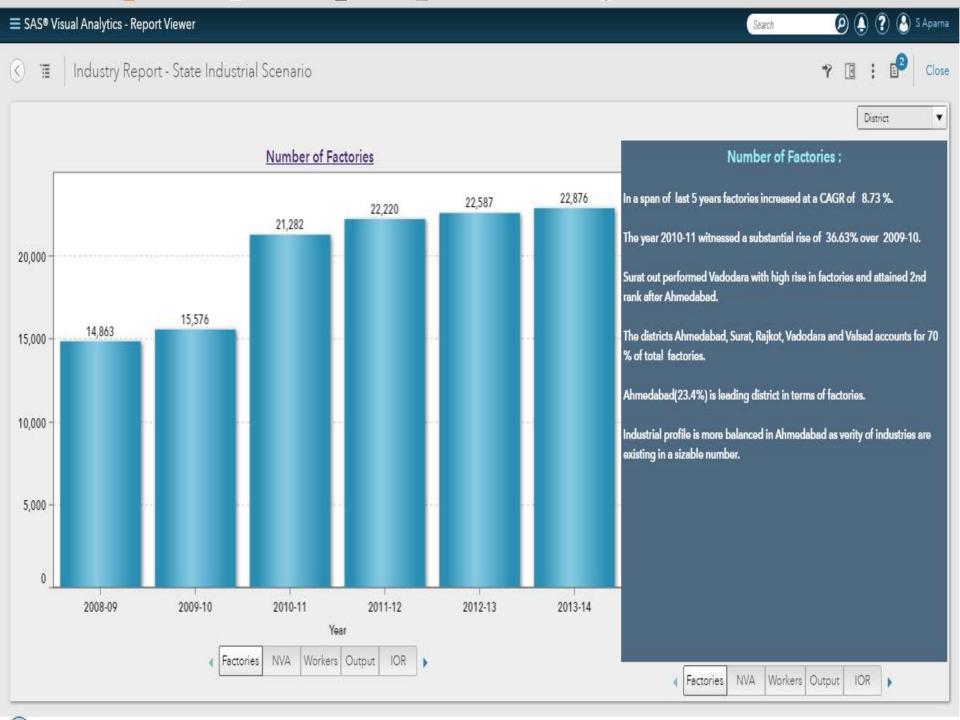

ruch      | 983                          | 1,455                            | 0       | 45                       |
| 7    | Bhavnagar    | 3,224                        | 6,145                            | 0       | 205                      |
| 8    | Botad        | 1,143                        | 2,118                            | 0       | 71                       |
| 9    | Chhotaudepur | 321                          | 2,774                            | 0       | 0                        |
| 10   | Dahod        | 3,564                        | 2,731                            | 9       | 0                        |

# SAS Reports - Visual Analysis

# Horticulture

## Some Graph of Horticulture sectors



## Some Graph of Horticulture sectors







# Economic Census











# Industry















# Education

# Primary Education Dropout Rate (Overall): Amreli



# Primary Education Dropout Rate (Boys): Amreli



## Primary Education Dropout Rate (Girls): Amreli



#### **Economic Indicators(GoI)-WPI**



# Thank You!

#### Dashboard of various Agriculture sectors







#### Some Graph of Agriculture sectors



#### **Key indicators of Agriculture sectors**



%

%

000

6.68

-1.85

177.63







Agriculture and

Agriculture and

Allied

Allied





Outcome

Indicators

Outcome

Indicators



% Share Agriculture GSVA to India's

Agriculture GVA

Agriculture growth

Flower Production



23/06/2016

23/06/2016

23/06/2016

State Income Branch, DES & CSO

2014-15 State Income Branch, DES

2014-15 Directorate of Horticulture

## Some Graph of Agriculture sectors



####