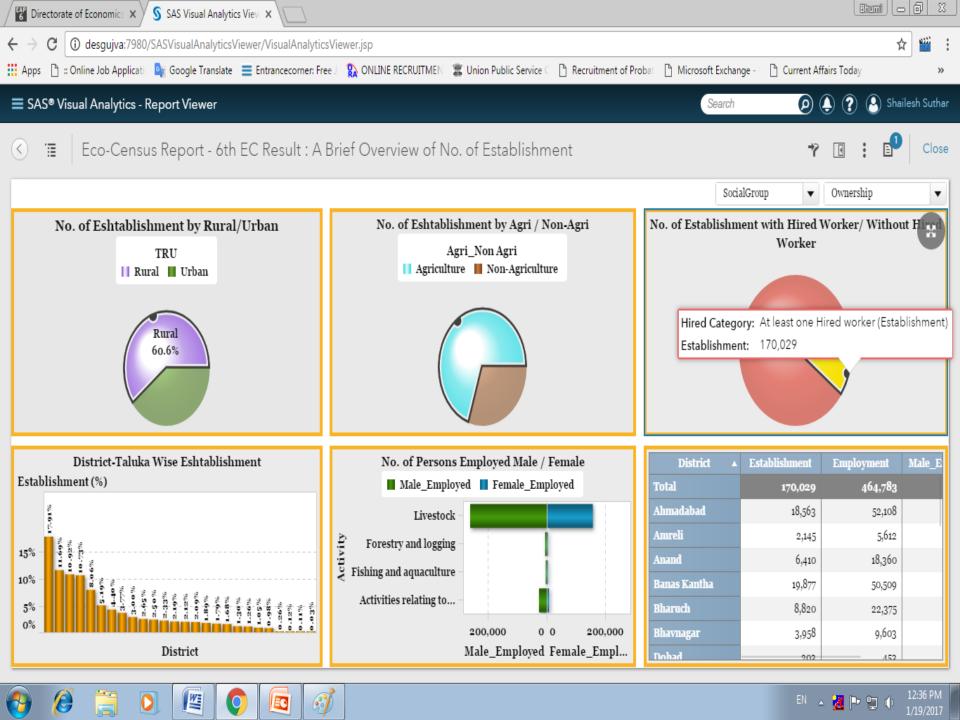

|
| 6    | Bharuch      | 983                          | 1,455                            | 0       | 45                       |
| 7    | Bhavnagar    | 3,224                        | 6,145                            | 0       | 205                      |
| 8    | Botad        | 1,143                        | 2,118                            | 0       | 71                       |
| 9    | Chhotaudepur | 321                          | 2,774                            | 0       | 0                        |
| 10   | Dahod        | 3,564                        | 2,731                            | 9       | 0                        |

# SAS Reports - Visual Analysis

# Horticulture

## Some Graph of Horticulture sectors



## Some Graph of Horticulture sectors







# Economic Census











# Industry















# Education

# Primary Education Dropout Rate (Overall): Amreli



# Primary Education Dropout Rate (Boys): Amreli



## Primary Education Dropout Rate (Girls): Amreli



#### **Economic Indicators(GoI)-WPI**



# Thank You!

#### Dashboard of various Agriculture sectors







#### Some Graph of Agriculture sectors



#### **Key indicators of Agriculture sectors**



%

%

000

6.68

-1.85

177.63







Agriculture and

Agriculture and

Allied

Allied





Outcome

Indicators

Outcome

Indicators



% Share Agriculture GSVA to India's

Agriculture GVA

Agriculture growth

Flower Production



23/06/2016

23/06/2016

23/06/2016

State Income Branch, DES & CSO

2014-15 State Income Branch, DES

2014-15 Directorate of Horticulture

## Some Graph of Agriculture se