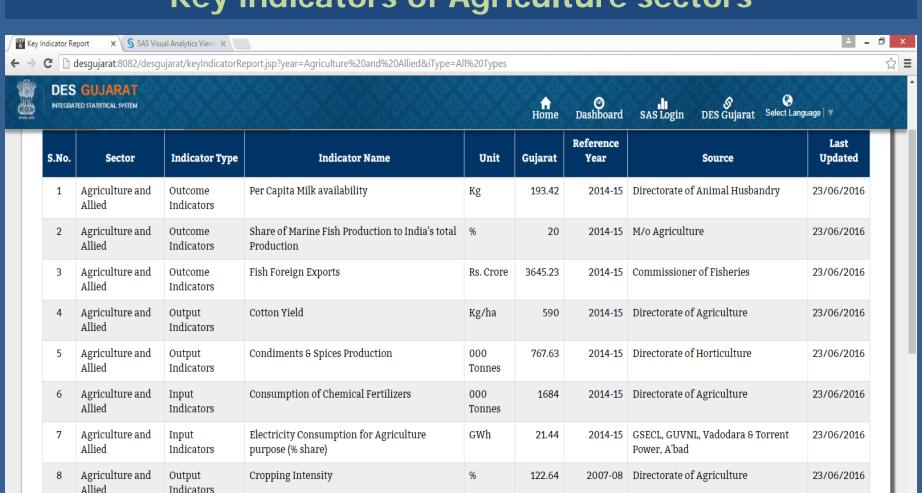

#### **Key indicators of Agriculture sectors**

%

%

000

6.68

-1.85

177.63

Agriculture and