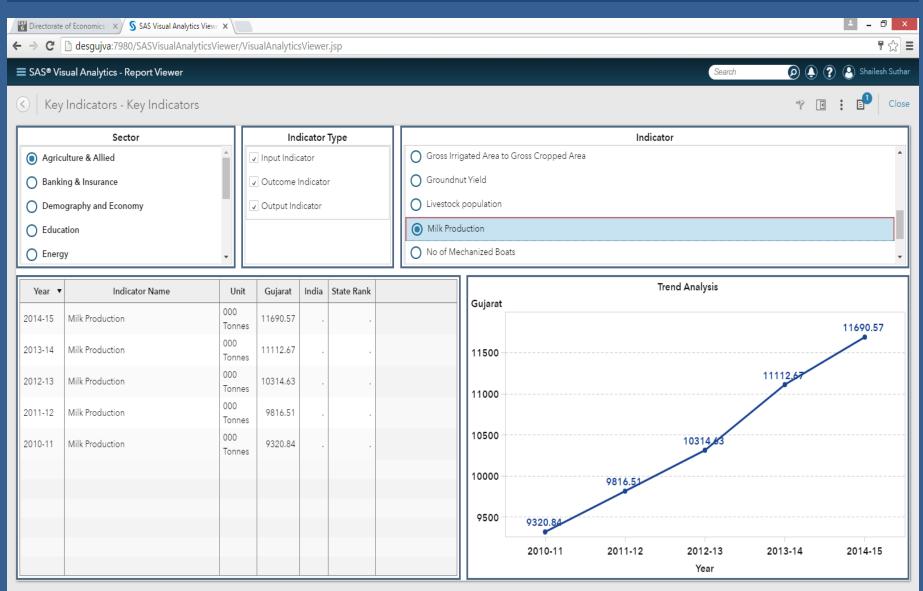

y Education Dropout Rate (Overall): Amreli



# Primary Education Dropout Rate (Boys): Amreli



## Primary Education Dropout Rate (Girls): Amreli



#### **Economic Indicators(GoI)-WPI**



# Thank You!

#### Dashboard of various Agriculture sectors







#### Some Graph of Agriculture sectors



#### **Key indicators of Agriculture sectors**



%

%

000

6.68

-1.85

177.63







Agriculture and

Agriculture and

Allied

Allied





Outcome

Indicators

Outcome

Indicators



% Share Agriculture GSVA to India's

Agriculture GVA

Agriculture growth

Flower Production



23/06/2016

23/06/2016

23/06/2016

State Income Branch, DES & CSO

2014-15 State Income Branch, DES

2014-15 Directorate of Horticulture

## Some Graph of Agriculture sectors



#### Some Graph of Agriculture sectors