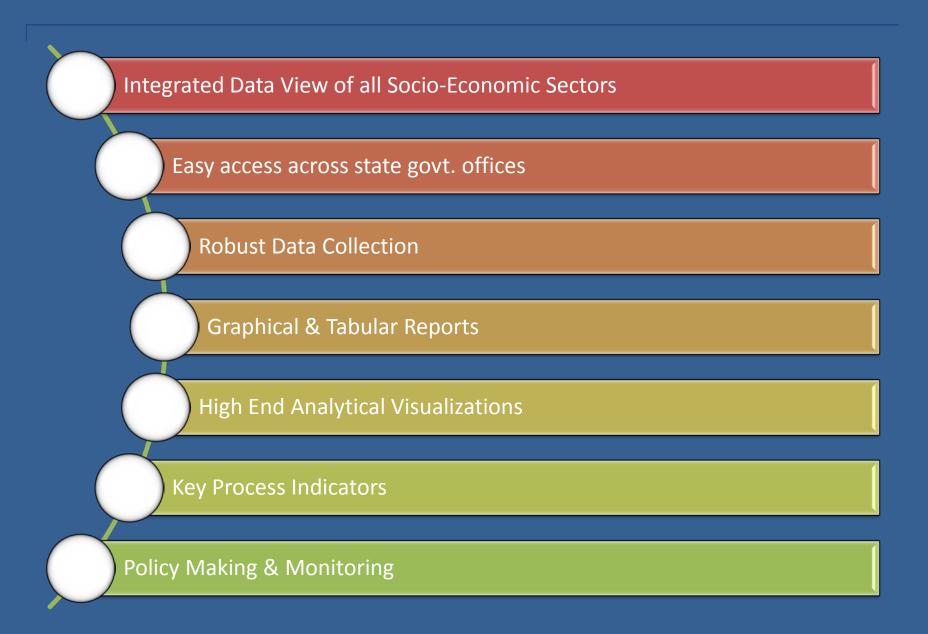

#### **About GISS**

GISS is an integrated data base of all sectors along with an access to high-end analytical software. The portal can be access by all Govt. department / offices at the state, district and sub district level. As the data related to all sectors will be available through a single portal, the offices can analyze not only data of their own sector but also of the cross sectors impact of various Govt.

**About GISS Population** New Agriculture Education **Energy & Power** New Finance Food & Civil Supply Forests & Environment Health New Housing Industry & Mining Information & Communication Labour & **Employment** Law & Order New Transport Women & Child Development Others