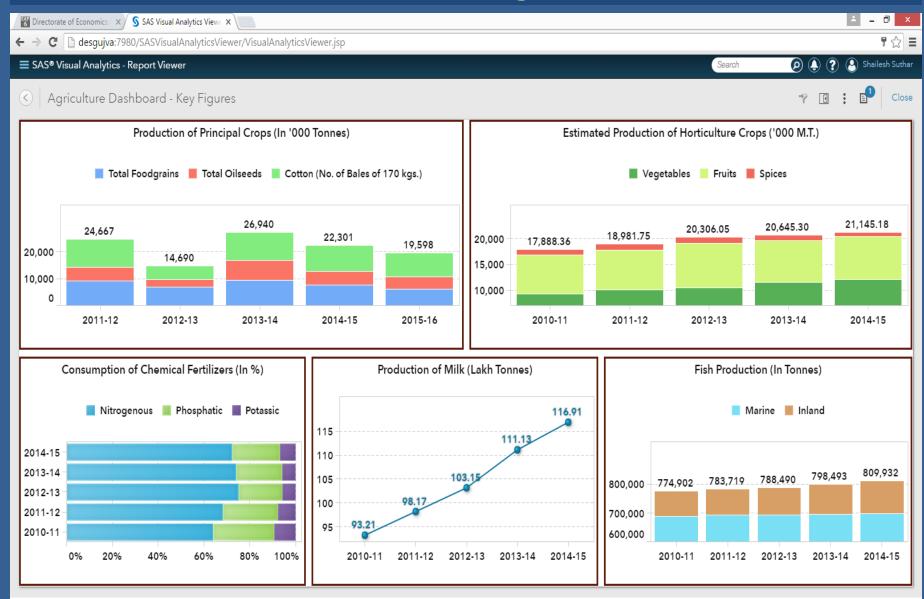

#### Dashboard of various Agriculture sectors

#### Some Graph of Agriculture sectors