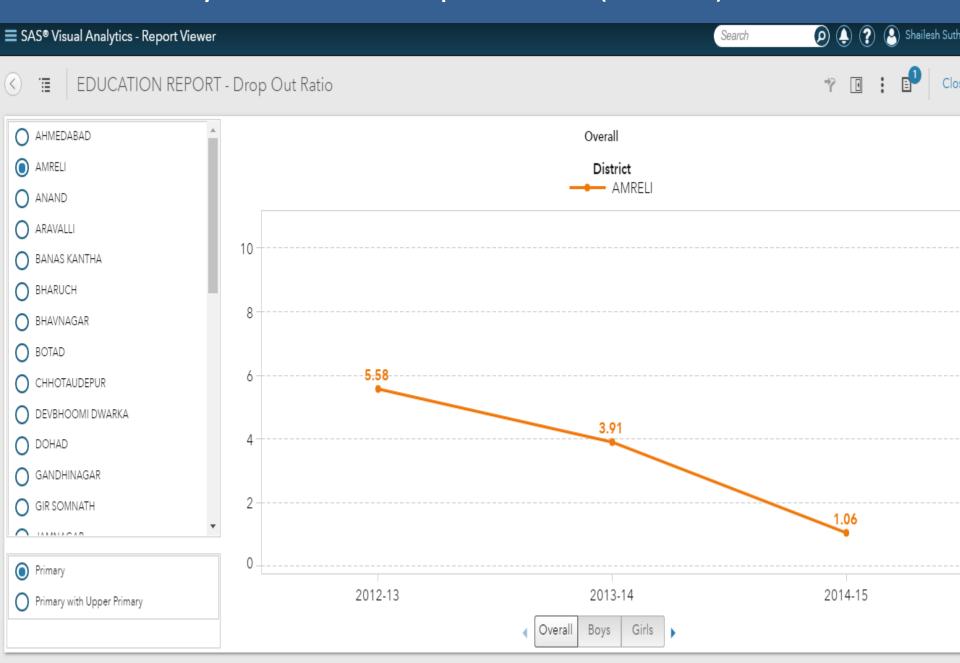

| 45                       |
| 7    | Bhavnagar    | 3,224                        | 6,145                            | 0       | 205                      |
| 8    | Botad        | 1,143                        | 2,118                            | 0       | 71                       |
| 9    | Chhotaudepur | 321                          | 2,774                            | 0       | 0                        |
| 10   | Dahod        | 3,564                        | 2,731                            | 9       | 0                        |

# SAS Reports - Visual Analysis

# Horticulture

## Some Graph of Horticulture sectors



## Some Graph of Horticulture sectors







# Economic Census











# Industry















# Education

# Primary Education Dropout Rate (Overall): Amreli



# Primary Education Dropout Rate (Boys): Amreli



## Primary Education Dropout Rate (Girls): Amreli



#### **Economic Indicators(GoI)-WPI**



# Thank You!

#### Dashboard of various Agriculture sectors







#### Some Graph of Agriculture sectors



#### **Key indicators of Agriculture sectors**



%

%

000

6.68

-1.85

177.63







Agriculture and

Agriculture and

Allied

Allied





Outcome

Indicators

Outcome

Indicators



% Share Agriculture GSVA to India's

Agriculture GVA

Agriculture growth

Flower Production



23/06/2016

23/06/2016

23/06/2016

State Income Branch, DES & CSO

2014-15 State Income Branch, DES

2014-15 Directorate of Horticulture

## Some Graph of Agriculture sectors



#### Some Graph of Agriculture sectors