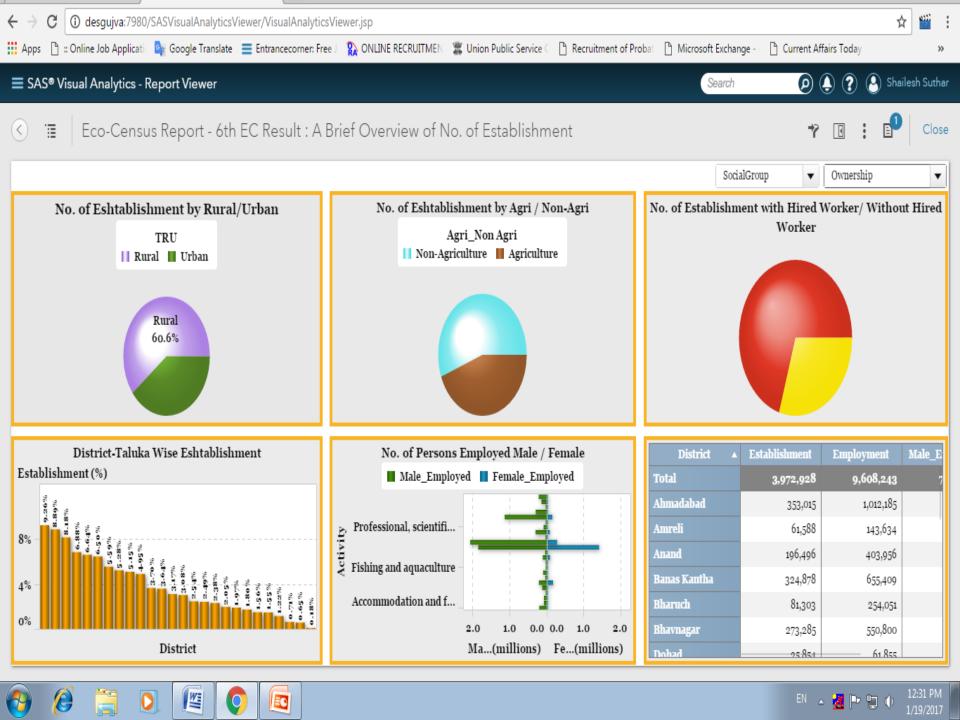

|
| 6    | Bharuch      | 983                          | 1,455                            | 0       | 45                       |
| 7    | Bhavnagar    | 3,224                        | 6,145                            | 0       | 205                      |
| 8    | Botad        | 1,143                        | 2,118                            | 0       | 71                       |
| 9    | Chhotaudepur | 321                          | 2,774                            | 0       | 0                        |
| 10   | Dahod        | 3,564                        | 2,731                            | 9       | 0                        |

# SAS Reports - Visual Analysis

# Horticulture

## Some Graph of Horticulture sectors



## Some Graph of Horticulture sectors







# Economic Census











# Industry















# Education

# Primary Education Dropout Rate (Overall): Amreli



# Primary Education Dropout Rate (Boys): Amreli



## Primary Education Dropout Rate (Girls): Amreli



#### **Economic Indicators(GoI)-WPI**



# Thank You!

#### Dashboard of various Agriculture sectors







#### Some Graph of Agriculture sectors



#### **Key indicators of Agriculture sectors**



%

%

000

6.68

-1.85

177.63







Agriculture and

Agriculture and

Allied

Allied





Outcome

Indicators

Outcome

Indicators



% Share Agriculture GSVA to India's

Agriculture GVA

Agriculture growth

Flower Production



23/06/2016

23/06/2016

23/06/2016

State Income Branch, DES & CSO

2014-15 State Income Branch, DES

2014-15 Directorate of Horticulture

## Some Graph of Agricu