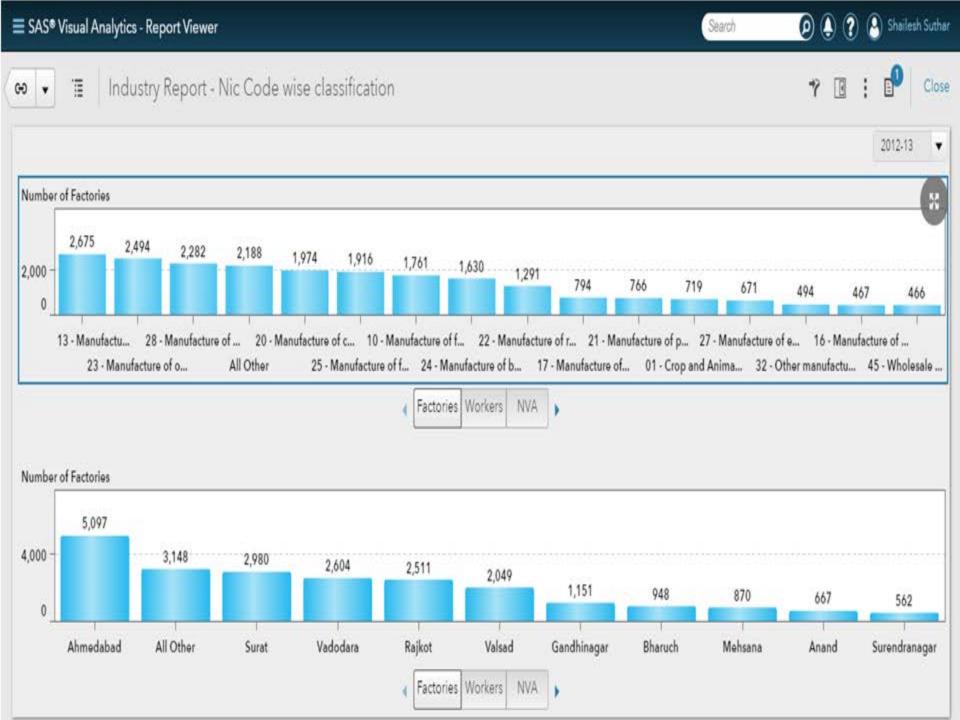

| 983                          | 1,455                            | 0       | 45                       |
| 7    | Bhavnagar    | 3,224                        | 6,145                            | 0       | 205                      |
| 8    | Botad        | 1,143                        | 2,118                            | 0       | 71                       |
| 9    | Chhotaudepur | 321                          | 2,774                            | 0       | 0                        |
| 10   | Dahod        | 3,564                        | 2,731                            | 9       | 0                        |

# SAS Reports - Visual Analysis

# Horticulture

## Some Graph of Horticulture sectors



## Some Graph of Horticulture sectors







# Economic Census











# Industry















# Education

# Primary Education Dropout Rate (Overall): Amreli



# Primary Education Dropout Rate (Boys): Amreli



## Primary Education Dropout Rate (Girls): Amreli



#### **Economic Indicators(GoI)-WPI**



# Thank You!

#### Dashboard of various Agriculture sectors







#### Some Graph of Agriculture sectors



#### **Key indicators of Agriculture sectors**



%

%

000

6.68

-1.85

177.63







Agriculture and

Agriculture and

Allied

Allied





Outcome

Indicators

Outcome

Indicators



% Share Agriculture GSVA to India's

Agriculture GVA

Agriculture growth

Flower Production



23/06/2016

23/06/2016

23/06/2016

State Income Branch, DES & CSO

2014-15 State Income Branch, DES

2014-15 Directorate of Horticulture

## Some Graph of Agriculture sectors



#### Some G