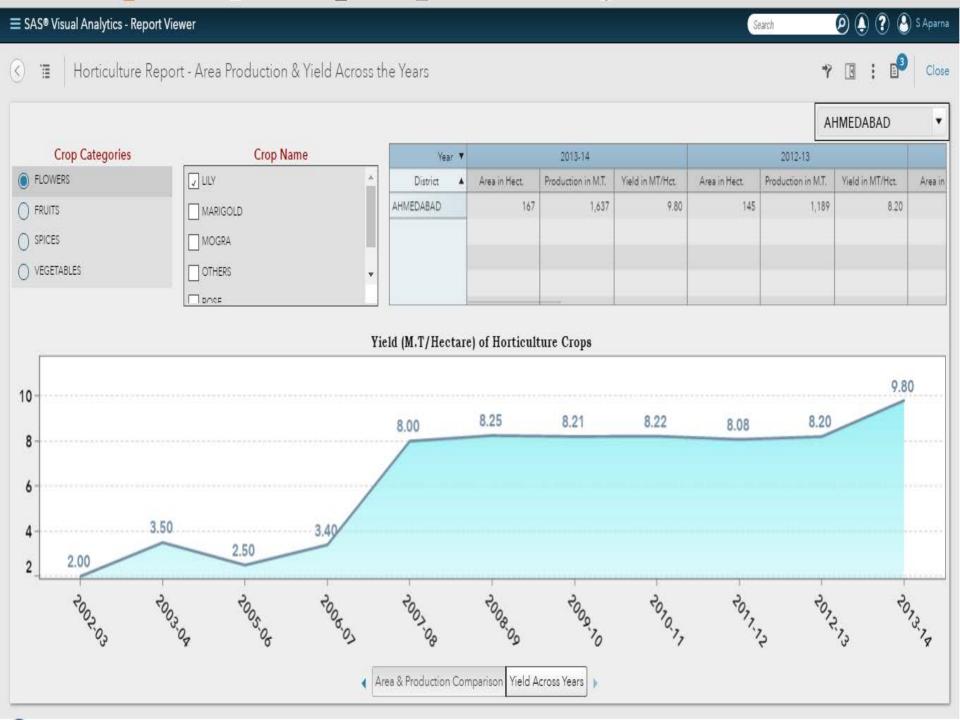

| 777                      |
| 6    | Bharuch      | 983                          | 1,455                            | 0       | 45                       |
| 7    | Bhavnagar    | 3,224                        | 6,145                            | 0       | 205                      |
| 8    | Botad        | 1,143                        | 2,118                            | 0       | 71                       |
| 9    | Chhotaudepur | 321                          | 2,774                            | 0       | 0                        |
| 10   | Dahod        | 3,564                        | 2,731                            | 9       | 0                        |

# SAS Reports - Visual Analysis

# Horticulture

## Some Graph of Horticulture sectors



## Some Graph of Horticulture sectors







# Economic Census











# Industry















# Education

# Primary Education Dropout Rate (Overall): Amreli



# Primary Education Dropout Rate (Boys): Amreli



## Primary Education Dropout Rate (Girls): Amreli



#### **Economic Indicators(GoI)-WPI**



# Thank You!

#### Dashboard of various Agriculture sectors







#### Some Graph of Agriculture sectors



#### **Key indicators of Agriculture sectors**



%

%

000

6.68

-1.85

177.63







Agriculture and

Agriculture and

Allied

Allied





Outcome

Indicators

Outcome

Indicators



% Share Agriculture GSVA to India's

Agriculture GVA

Agriculture growth

Flower Production



23/06/2016

23/06/2016

23/06/2016

State Income Branch, DES & CSO

2014-15 State Income Branch, DES

2014-15 Directorate of Horticulture

##