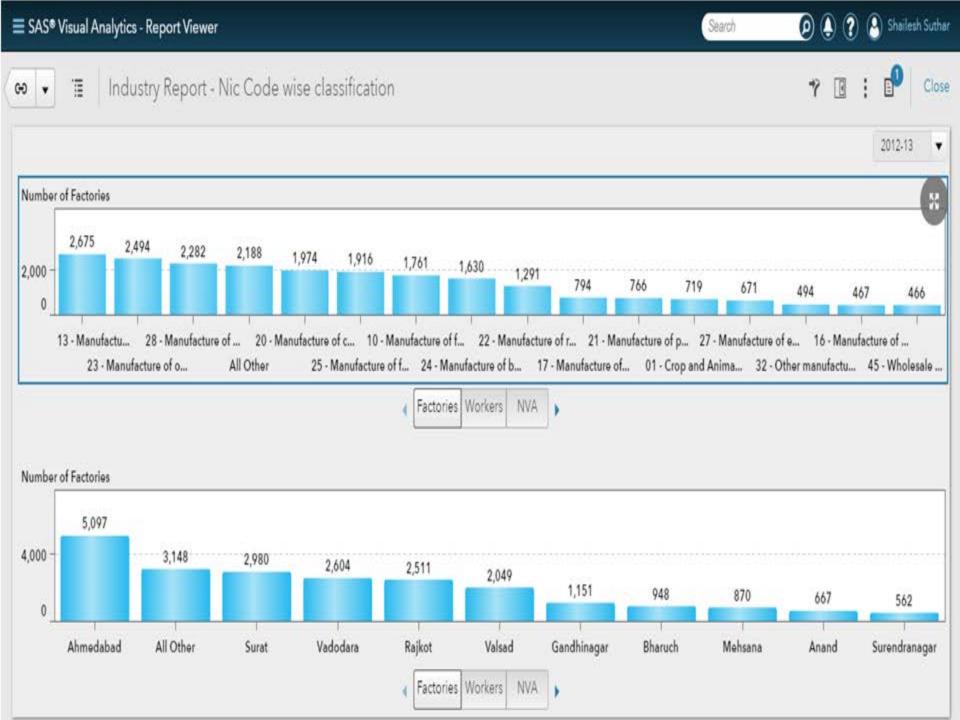

| 983                          | 1,455                            | 0       | 45                       |
| 7    | Bhavnagar    | 3,224                        | 6,145                            | 0       | 205                      |
| 8    | Botad        | 1,143                        | 2,118                            | 0       | 71                       |
| 9    | Chhotaudepur | 321                          | 2,774                            | 0       | 0                        |
| 10   | Dahod        | 3,564                        | 2,731                            | 9       | 0                        |

# SAS Reports - Visual Analysis

# Horticulture

## Some Graph of Horticulture sectors



## Some Graph of Horticulture sectors







# Economic Census











# Industry















# Education

# Primary Education Dropout Rate (Overall): Amreli



# Primary Education Dropout Rate (Boys): Amreli



## Primary Education Dropout Rate (Girls): Amreli



#### **Economic Indicators(GoI)-WPI**



# Thank You!

#### Dashboard of various Agriculture sectors







#### Some Graph of Agriculture sectors



#### **Key indicators of Agriculture sectors**



%

%

000

6.68

-1.85

177.63







Agriculture and

Agriculture and

Allied

Allied





Outcome

Indicators

Outcome

Indicators



% Share Agriculture GSVA to India's

Agriculture GVA

Agriculture growth

Flower Production



23/06/2016

23/06/2016

23/06/2016

State Income Branch, DES & CSO

2014-15 State Income Branch, DES

2014-15 Directorate of Horticulture

## Some Graph of Agriculture sectors



#### Some Graph