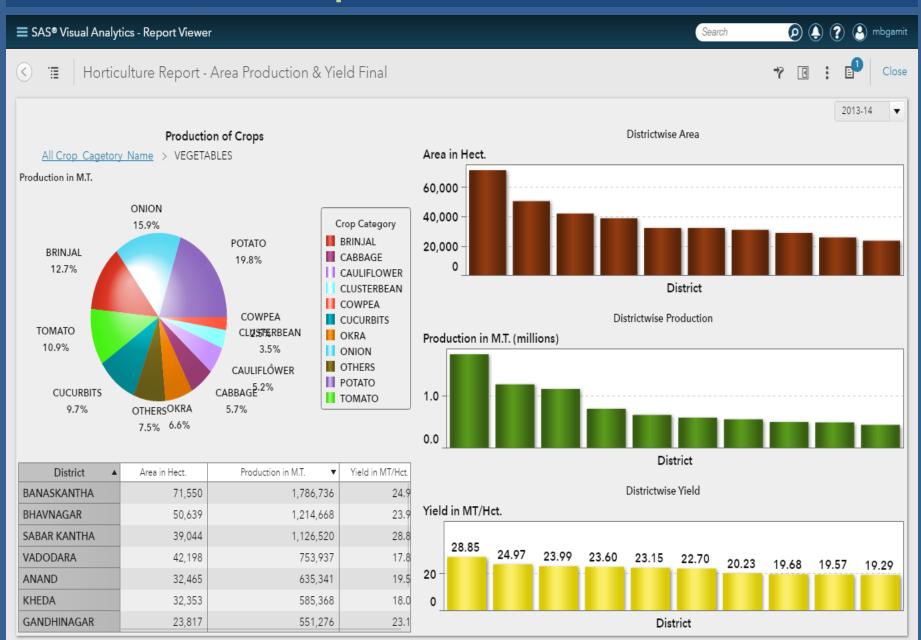

| 5,056                            | 0       | 777                      |
| 6    | Bharuch      | 983                          | 1,455                            | 0       | 45                       |
| 7    | Bhavnagar    | 3,224                        | 6,145                            | 0       | 205                      |
| 8    | Botad        | 1,143                        | 2,118                            | 0       | 71                       |
| 9    | Chhotaudepur | 321                          | 2,774                            | 0       | 0                        |
| 10   | Dahod        | 3,564                        | 2,731                            | 9       | 0                        |

# SAS Reports - Visual Analysis

# Horticulture

## Some Graph of Horticulture sectors



## Some Graph of Horticulture sectors







# Economic Census











# Industry















# Education

# Primary Education Dropout Rate (Overall): Amreli



# Primary Education Dropout Rate (Boys): Amreli



## Primary Education Dropout Rate (Girls): Amreli



#### **Economic Indicators(GoI)-WPI**



# Thank You!

#### Dashboard of various Agriculture sectors







#### Some Graph of Agriculture sectors



#### **Key indicators of Agriculture sectors**



%

%

000

6.68

-1.85

177.63







Agriculture and

Agriculture and

Allied

Allied





Outcome

Indicators

Outcome

Indicators



% Share Agriculture GSVA to India's

Agriculture GVA

Agriculture growth

Flower Production



23/06/2016

23/06/2016

23/06/2016

State Income Branch, DES & CSO

2014-15 State Income Branch,