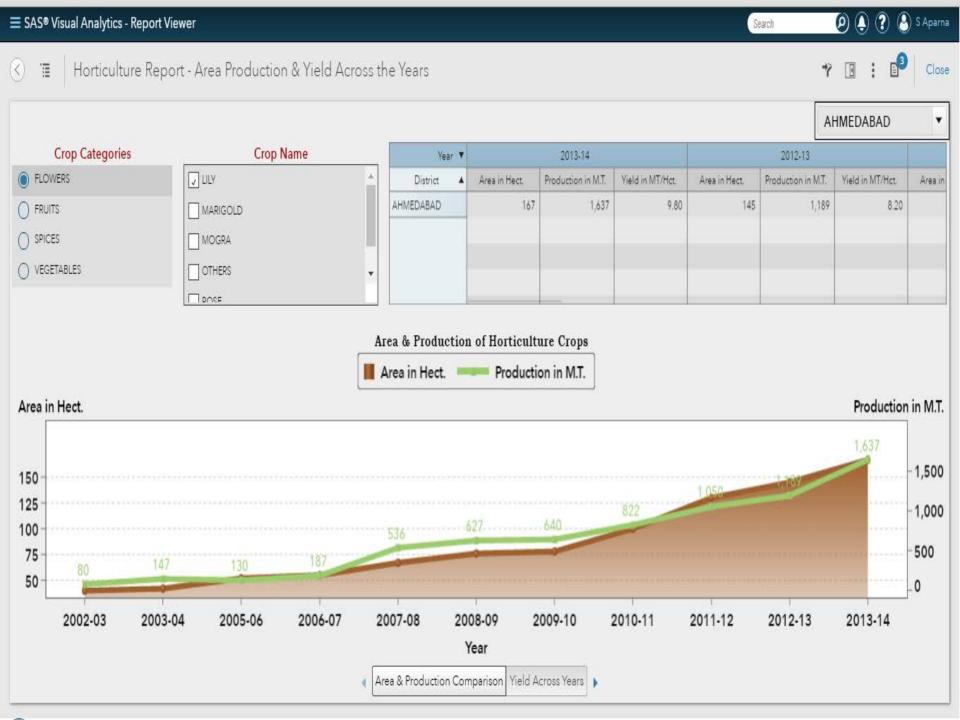

| 777                      |
| 6    | Bharuch      | 983                          | 1,455                            | 0       | 45                       |
| 7    | Bhavnagar    | 3,224                        | 6,145                            | 0       | 205                      |
| 8    | Botad        | 1,143                        | 2,118                            | 0       | 71                       |
| 9    | Chhotaudepur | 321                          | 2,774                            | 0       | 0                        |
| 10   | Dahod        | 3,564                        | 2,731                            | 9       | 0                        |

# SAS Reports - Visual Analysis

# Horticulture

## Some Graph of Horticulture sectors



## Some Graph of Horticulture sectors







# Economic Census











# Industry















# Education

# Primary Education Dropout Rate (Overall): Amreli



# Primary Education Dropout Rate (Boys): Amreli



## Primary Education Dropout Rate (Girls): Amreli



#### **Economic Indicators(GoI)-WPI**



# Thank You!

#### Dashboard of various Agriculture sectors







#### Some Graph of Agriculture sectors



#### **Key indicators of Agriculture sectors**



%

%

000

6.68

-1.85

177.63







Agriculture and

Agriculture and

Allied

Allied





Outcome

Indicators

Outcome

Indicators



% Share Agriculture GSVA to India's

Agriculture GVA

Agriculture growth

Flower Production



23/06/2016

23/06/2016

23/06/2016

State Income Branch, DES & CSO

2014-15 State Income Branch, DES

2014-15 Directorate of Horticulture