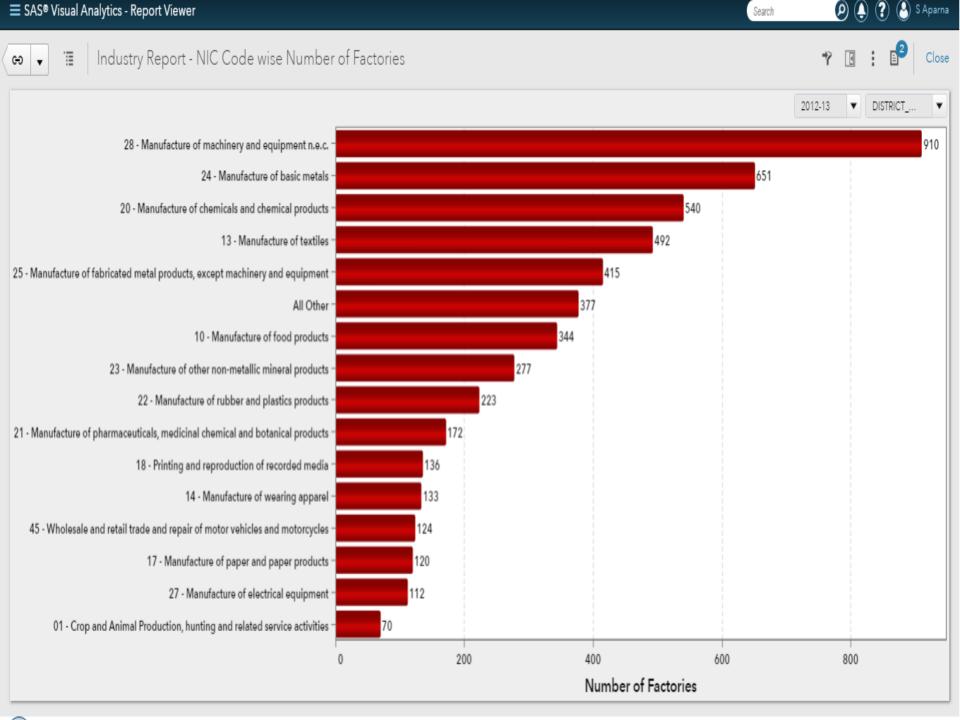

| 983                          | 1,455                            | 0       | 45                       |
| 7    | Bhavnagar    | 3,224                        | 6,145                            | 0       | 205                      |
| 8    | Botad        | 1,143                        | 2,118                            | 0       | 71                       |
| 9    | Chhotaudepur | 321                          | 2,774                            | 0       | 0                        |
| 10   | Dahod        | 3,564                        | 2,731                            | 9       | 0                        |

# SAS Reports - Visual Analysis

# Horticulture

## Some Graph of Horticulture sectors



## Some Graph of Horticulture sectors







# Economic Census











# Industry















# Education

# Primary Education Dropout Rate (Overall): Amreli



# Primary Education Dropout Rate (Boys): Amreli



## Primary Education Dropout Rate (Girls): Amreli



#### **Economic Indicators(GoI)-WPI**



# Thank You!

#### Dashboard of various Agriculture sectors







#### Some Graph of Agriculture sectors



#### **Key indicators of Agriculture sectors**



%

%

000

6.68

-1.85

177.63







Agriculture and

Agriculture and

Allied

Allied





Outcome

Indicators

Outcome

Indicators



% Share Agriculture GSVA to India's

Agriculture GVA

Agriculture growth

Flower Production



23/06/2016

23/06/2016

23/06/2016

State Income Branch, DES & CSO

2014-15 State Income Branch, DES

2014-15 Directorate of Horticulture

## Some Graph of Agriculture sectors



#### Some