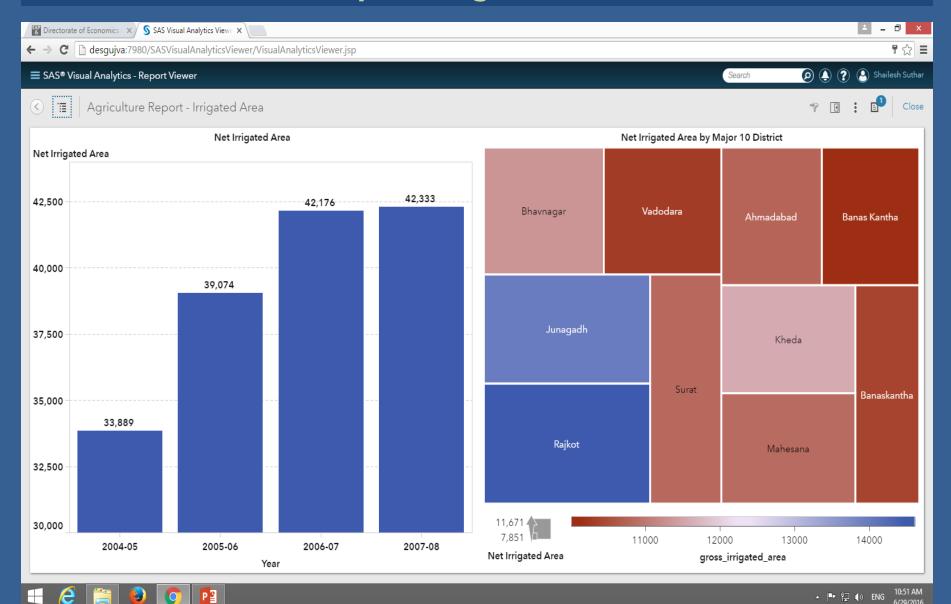

#### Dashboard of various Agriculture sectors

#### Some Graph of Agriculture sectors

## Some Graph of Agriculture sectors