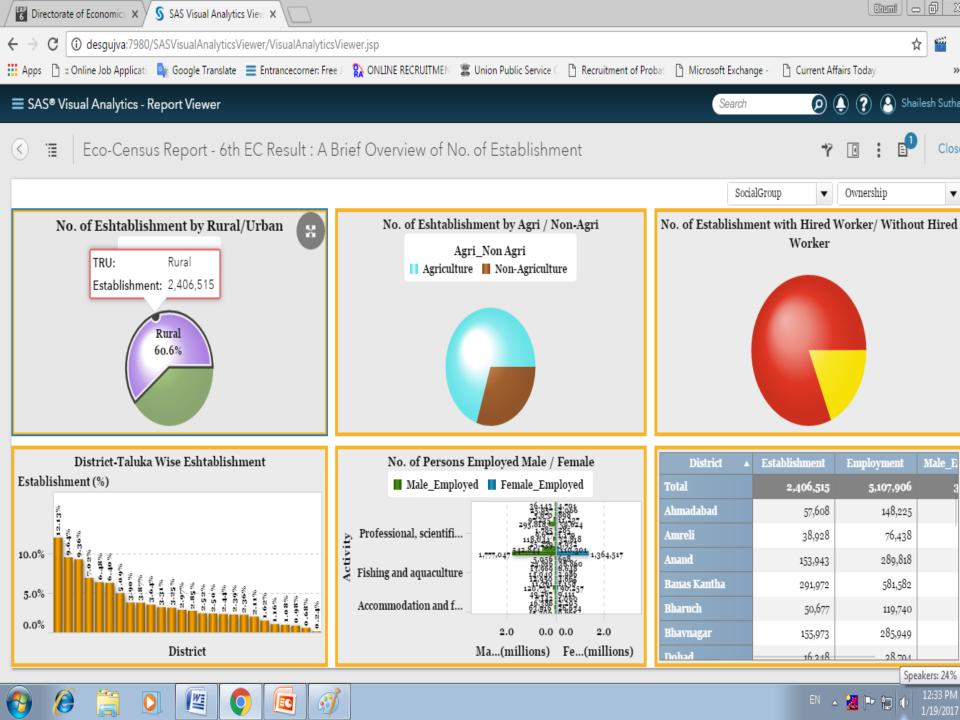

|
| 6    | Bharuch      | 983                          | 1,455                            | 0       | 45                       |
| 7    | Bhavnagar    | 3,224                        | 6,145                            | 0       | 205                      |
| 8    | Botad        | 1,143                        | 2,118                            | 0       | 71                       |
| 9    | Chhotaudepur | 321                          | 2,774                            | 0       | 0                        |
| 10   | Dahod        | 3,564                        | 2,731                            | 9       | 0                        |

# SAS Reports - Visual Analysis

# Horticulture

## Some Graph of Horticulture sectors



## Some Graph of Horticulture sectors







# Economic Census











# Industry















# Education

# Primary Education Dropout Rate (Overall): Amreli



# Primary Education Dropout Rate (Boys): Amreli



## Primary Education Dropout Rate (Girls): Amreli



#### **Economic Indicators(GoI)-WPI**



# Thank You!

#### Dashboard of various Agriculture sectors







#### Some Graph of Agriculture sectors



#### **Key indicators of Agriculture sectors**



%

%

000

6.68

-1.85

177.63







Agriculture and

Agriculture and

Allied

Allied





Outcome

Indicators

Outcome

Indicators



% Share Agriculture GSVA to India's

Agriculture GVA

Agriculture growth

Flower Production



23/06/2016

23/06/2016

23/06/2016

State Income Branch, DES & CSO

2014-15 State Income Branch, DES

2014-15 Directorate of Horticulture

## Some Graph of Agricult