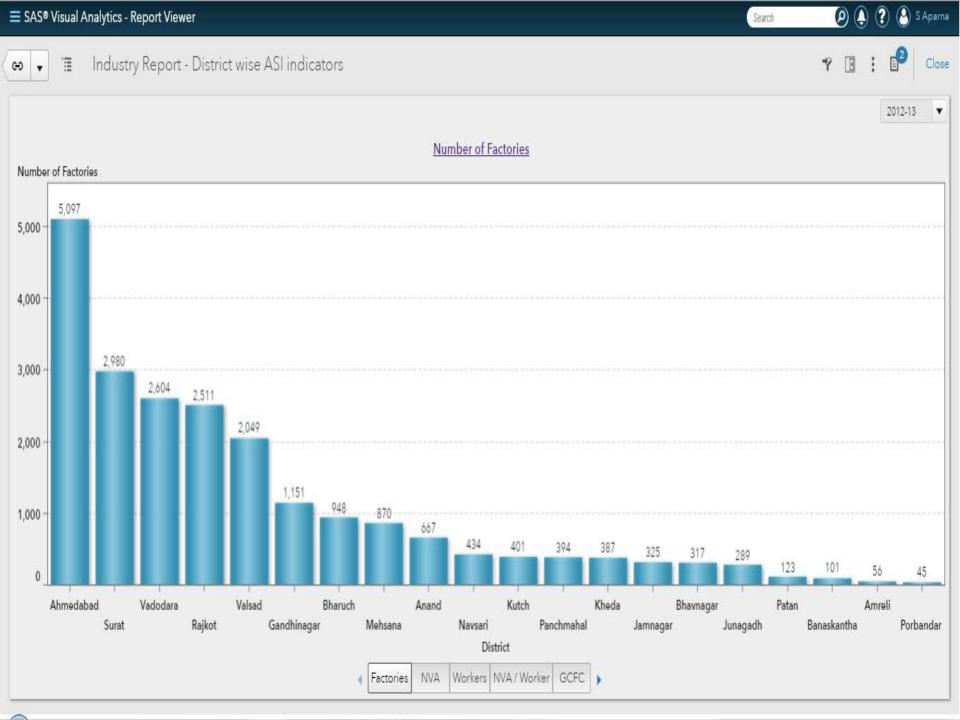

ch      | 983                          | 1,455                            | 0       | 45                       |
| 7    | Bhavnagar    | 3,224                        | 6,145                            | 0       | 205                      |
| 8    | Botad        | 1,143                        | 2,118                            | 0       | 71                       |
| 9    | Chhotaudepur | 321                          | 2,774                            | 0       | 0                        |
| 10   | Dahod        | 3,564                        | 2,731                            | 9       | 0                        |

# SAS Reports - Visual Analysis

# Horticulture

## Some Graph of Horticulture sectors



## Some Graph of Horticulture sectors







# Economic Census











# Industry















# Education

# Primary Education Dropout Rate (Overall): Amreli



# Primary Education Dropout Rate (Boys): Amreli



## Primary Education Dropout Rate (Girls): Amreli



#### **Economic Indicators(GoI)-WPI**



# Thank You!

#### Dashboard of various Agriculture sectors







#### Some Graph of Agriculture sectors



#### **Key indicators of Agriculture sectors**



%

%

000

6.68

-1.85

177.63







Agriculture and

Agriculture and

Allied

Allied





Outcome

Indicators

Outcome

Indicators



% Share Agriculture GSVA to India's

Agriculture GVA

Agriculture growth

Flower Production



23/06/2016

23/06/2016

23/06/2016

State Income Branch, DES & CSO

2014-15 State Income Branch, DES

2014-15 Directorate of Horticulture

## Some Graph of Agriculture sectors



#### So