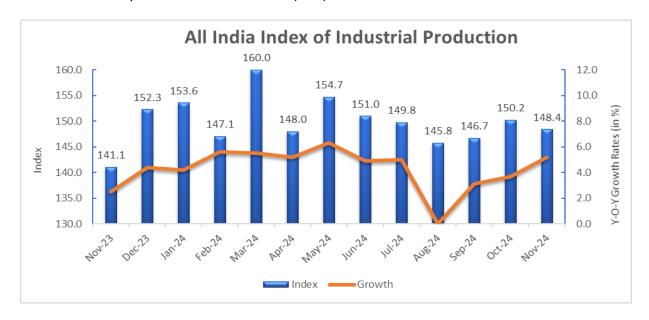

#### 2. Key Highlights:

- i. The IIP growth rate for the month of November 2024 is 5.2 percent which was 3.5 percent (Quick Estimate) in the month of October 2024.
- ii. The growth rates of the three sectors, Mining, Manufacturing and Electricity for the month of November 2024 are 1.9 percent, 5.8 percent and 4.4 percent respectively.
- iii. The Quick Estimates of IIP stands at 148.4 against 141.1 in November 2023. The Indices of Industrial Production for the Mining, Manufacturing and Electricity sectors for the month of November 2024 stand at 133.8, 147.4 and 184.1 respectively.
- iv. Within the manufacturing sector, 18 out of 23 industry groups at NIC 2 digit-level have recorded a positive growth in November 2024 over November 2023. The top three positive contributors for the month of November 2024 are "Manufacture of basic metals" (7.6%), "Manufacture of electrical equipment" (37.2%) and "Manufacture of other non-metallic mineral products" (12.0%).
- v. In the industry group "Manufacture of basic metals", item groups "Galvanized products of Steel (including colour coated tin plates, TMBP and Tin free steel)", "Pipes and tubes of Steel", "Flat products of Alloy Steel" have shown significant contribution in growth.
- vi. In the industry group "Manufacture of electrical equipment", item groups "Electric heaters", "Transformers (Small)", "End facing connector for optical fibres and cables" have shown significant contribution in growth.

### STATEMENT IV: MONTHLY INDEX OF INDUSTRIAL PRODUCTION - (2-DIGIT LEVEL) (Base: 2011-12=100)

|               | (Dast. 2011-12 100)                                                                                                          |         |        |        |        |        |        |        |        |        |        |        |        |        |        |
|---------------|------------------------------------------------------------------------------------------------------------------------------|---------|--------|--------|--------|--------|--------|--------|--------|--------|--------|--------|--------|--------|--------|
| Industry code | Description                                                                                                                  | Weight  | Nov-23 | Dec-23 | Jan-24 | Feb-24 | Mar-24 | Apr-24 | May-24 | Jun-24 | Jul-24 | Aug-24 | Sep-24 | Oct-24 | Nov-24 |
| 10            | Manufacture of food products                                                                                                 | 5.3025  | 141.5  | 160.8  | 158.9  | 151.9  | 142.4  | 119.8  | 116.4  | 118.3  | 119.9  | 122.3  | 120.1  | 129.5  | 136.9  |
| 11            | Manufacture of beverages                                                                                                     | 1.0354  | 100.7  | 101.3  | 112.6  | 120.0  | 124.2  | 123.8  | 136.4  | 125.2  | 112.9  | 100.3  | 102.0  | 103.2  | 101.1  |
| 12            | Manufacture of tobacco products                                                                                              | 0.7985  | 79.8   | 82.7   | 84.6   | 77.3   | 78.3   | 61.1   | 88.1   | 83.2   | 81.3   | 78.5   | 91.2   | 92.3   | 81.0   |
| 13            | Manufacture of textiles                                                                                                      | 3.2913  | 102.7  | 112.3  | 109.7  | 104.1  | 106.9  | 105.3  | 107.0  | 106.2  | 109.1  | 109.4  | 109.6  | 111.2  | 106.6  |
| 14            | Manufacture of wearing apparel                                                                                               | 1.3225  | 92.9   | 113.1  | 117.3  | 125.6  | 143.0  | 105.1  | 123.6  | 122.6  | 111.7  | 112.5  | 103.6  | 104.0  | 100.2  |
| 15            | Manufacture of leather and related products                                                                                  | 0.5021  | 78.8   | 95.9   | 99.9   | 96.8   | 95.9   | 89.3   | 102.6  | 99.2   | 102.0  | 94.3   | 89.6   | 87.6   | 76.2   |
| 16            | Manufacture of wood and products of wood and cork, except furniture; manufacture of articles of straw and plaiting materials | 0.1930  | 87.6   | 97.7   | 96.4   | 101.7  | 111.4  | 84.3   | 100.3  | 103.8  | 99.1   | 108.1  | 106.7  | 103.1  | 95.4   |
| 17            | Manufacture of paper and paper products                                                                                      | 0.8724  | 73.3   | 78.1   | 79.1   | 79.2   | 83.0   | 75.6   | 81.0   | 79.8   | 81.7   | 83.0   | 81.1   | 78.3   | 75.3   |
| 18            | Printing and reproduction of recorded media                                                                                  | 0.6798  | 84.1   | 95.5   | 91.3   | 88.8   | 91.6   | 82.1   | 91.9   | 85.3   | 84.4   | 83.3   | 85.1   | 78.6   | 77.6   |
| 19            | Manufacture of coke and refined petroleum products                                                                           | 11.7749 | 132.9  | 141.9  | 134.7  | 131.2  | 142.4  | 135.4  | 140.7  | 132.2  | 140.9  | 130.8  | 128.9  | 132.8  | 135.6  |
| 20            | Manufacture of chemicals and chemical products                                                                               | 7.8730  | 119.5  | 127.5  | 127.6  | 125.4  | 132.3  | 127.0  | 133.2  | 131.7  | 135.2  | 129.5  | 129.4  | 129.2  | 123.6  |
| 21            | Manufacture of pharmaceuticals, medicinal chemical and botanical products                                                    | 4.9810  | 244.3  | 286.3  | 245.6  | 205.6  | 228.0  | 244.4  | 245.0  | 218.8  | 224.7  | 212.6  | 223.3  | 216.8  | 251.5  |
| 22            | Manufacture of rubber and plastics products                                                                                  | 2.4222  | 105.1  | 106.9  | 112.8  | 110.3  | 116.3  | 108.9  | 112.4  | 114.5  | 116.9  | 115.5  | 116.6  | 116.6  | 103.6  |
| 23            | Manufacture of other non-metallic mineral products                                                                           | 4.0853  | 127.0  | 147.1  | 147.5  | 147.7  | 165.4  | 148.7  | 149.1  | 154.1  | 136.3  | 139.8  | 137.2  | 144.8  | 142.2  |
| 24            | Manufacture of basic metals                                                                                                  | 12.8043 | 207.3  | 220.2  | 226.9  | 213.2  | 232.1  | 220.7  | 225.9  | 219.2  | 223.7  | 225.6  | 218.3  | 227.9  | 223.0  |
| 25            | Manufacture of fabricated metal products, except machinery and equipment                                                     | 2.6549  | 81.0   | 98.1   | 95.1   | 95.7   | 115.0  | 85.0   | 97.8   | 89.5   | 93.7   | 92.8   | 99.4   | 100.3  | 96.9   |
| 26            | Manufacture of computer, electronic and optical products                                                                     | 1.5704  | 96.7   | 111.6  | 120.8  | 125.8  | 134.7  | 114.2  | 136.5  | 134.8  | 130.9  | 146.6  | 146.8  | 123.8  | 114.8  |
| 27            | Manufacture of electrical equipment                                                                                          | 2.9983  | 89.0   | 116.6  | 108.1  | 111.5  | 124.7  | 110.4  | 122.7  | 136.8  | 131.8  | 127.7  | 128.2  | 126.2  | 122.1  |
| 28            | Manufacture of machinery and equipment n.e.c.                                                                                | 4.7653  | 109.1  | 115.5  | 116.4  | 121.0  | 145.4  | 108.0  | 118.1  | 125.3  | 126.2  | 122.9  | 131.6  | 120.3  | 117.7  |
| 29            | Manufacture of motor vehicles, trailers and semi-trailers                                                                    | 4.8573  | 126.7  | 118.5  | 140.5  | 130.4  | 130.5  | 126.5  | 134.4  | 128.9  | 133.5  | 129.2  | 133.2  | 133.4  | 133.3  |
| 30            | Manufacture of other transport equipment                                                                                     | 1.7763  | 144.5  | 137.2  | 149.5  | 145.8  | 175.7  | 140.3  | 153.2  | 153.4  | 155.0  | 156.4  | 189.0  | 184.5  | 159.4  |
| 31            | Manufacture of furniture                                                                                                     | 0.1311  | 144.5  | 197.4  | 199.0  | 227.7  | 296.4  | 220.8  | 246.0  | 217.0  | 209.2  | 226.2  | 246.0  | 227.8  | 216.9  |
| 32            | Other manufacturing                                                                                                          | 0.9415  | 65.8   | 70.5   | 76.6   | 76.4   | 90.0   | 96.5   | 72.5   | 74.6   | 83.3   | 86.9   | 99.5   | 91.8   | 58.7   |
|               |                                                                                                                              |         |        |        |        |        |        |        |        |        |        |        |        |        |        |
| 5             | Mining                                                                                                                       | 14.3725 | 131.3  | 139.5  | 144.3  | 139.7  | 156.2  | 130.9  | 136.5  | 134.9  | 116.1  | 107.1  | 111.7  | 128.5  | 133.8  |
| 10-32         | Manufacturing                                                                                                                | 77.6332 | 139.3  | 151.6  | 150.8  | 144.4  | 156.2  | 144.6  | 150.4  | 146.6  | 148.8  | 146.1  | 147.0  | 148.3  | 147.4  |
| 35            | Electricity                                                                                                                  | 7.9943  | 176.3  | 181.6  | 197.1  | 187.2  | 204.2  | 212.0  | 229.3  | 222.8  | 220.2  | 212.3  | 206.9  | 207.8  | 184.1  |
|               |                                                                                                                              |         |        |        |        |        |        |        |        |        |        |        |        |        |        |
|               | General Index                                                                                                                | 100     | 141.1  | 152.3  | 153.6  | 147.1  | 160.0  | 148.0  | 154.7  | 151.0  | 149.8  | 145.8  | 146.7  | 150.2  | 148.4  |