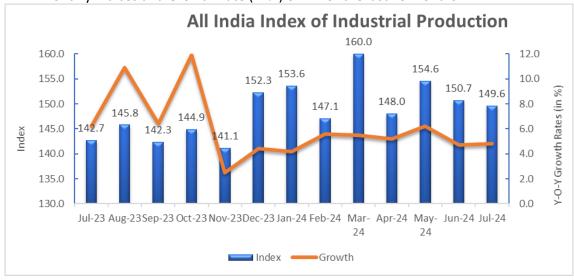

#### 2. Key Highlights:

- i. The IIP growth rate for the month of July 2024 is 4.8 percent which was 4.7% in the month of June 2024.
- ii. The growth rates of the three sectors, Mining, Manufacturing and Electricity for the month of July 2024 are 3.7 percent, 4.6 percent and 7.9 percent respectively.
- iii. The Quick Estimates of IIP stands at 149.6 against 142.7 in July 2023. The Indices of Industrial Production for the Mining, Manufacturing and Electricity sectors for the month of July 2024 stand at 116.0, 148.6 and 220.2 respectively.
- iv. Within the manufacturing sector, top three positive contributors for the month of July 2024 are "Manufacture of basic metals" (6.4%), "Manufacture of coke and refined petroleum products" (6.9%), and "Manufacture of electrical equipment" (28.3%).
- v. As per the use base classification, the indices stand at 150.1 for Primary Goods, 114.4 for Capital Goods, 164.3 for Intermediate Goods and 178.7 for Infrastructure/ Construction Goods for the month of July 2024. Further, the indices for Consumer durables and Consumer non-durables stand at 126.6 and 146.8 respectively.
- vi. The corresponding growth rates of IIP as per Use-based classification in July 2024 over July 2023 are 5.9 percent in Primary goods, 12.0 percent in Capital goods, 6.8 percent in Intermediate goods, 4.9 percent in Infrastructure/ Construction Goods, 8.2 percent in Consumer durables and -4.4 percent in Consumer non-durables

(Statement III). Based on use-based classification, top three positive contributors to the growth of IIP for the month of July 2024 are – Primary goods, Intermediate goods and Consumer durables.

- 3. Along with the Quick Estimates of IIP for the month of July 2024, the indices for June 2024 have undergone the first revision and those for April 2024 have undergone final revision in the light of the updated data received from the source agencies. The Quick Estimates for July 2024, the first revision for June 2024 and the final revision for April 2024 have been compiled at weighted response rates of 91 percent, 94 percent and 96 percent respectively.
- 4. Details of Quick Estimates of the Index of Industrial Production for the month of July 2024 at Sectoral, 2-digit level of National Industrial Classification (NIC-2008) and by Usebased classification are given at Statements I, II and III respectively. Also, for users to appreciate the changes in the industrial sector, Statement IV provides month-wise indices for the last 12 months, by industry groups (as per 2-digit level of NIC-2008) and sectors.
- 5. Release of the Index for August 2024 will be on Friday, 11<sup>th</sup> October 2024.

## STATEMENT IV: MONTHLY INDEX OF INDUSTRIAL PRODUCTION - (2-DIGIT LEVEL) (Base: 2011-12=100)

| Industry code | Description                                                                                                                        | Weight  | Aug-23 | Sep-23 | Oct-23 | Nov-23 | Dec-23 | Jan-24 | Feb-24 | Mar-24 | Apr-24 | May-24 | Jun-24 | Jul-24 |
|---------------|------------------------------------------------------------------------------------------------------------------------------------|---------|--------|--------|--------|--------|--------|--------|--------|--------|--------|--------|--------|--------|
| 10            | Manufacture of food products                                                                                                       | 5.3025  | 123.9  | 114.6  | 123.5  | 141.5  | 160.8  | 158.9  | 151.9  | 142.4  | 119.8  | 116.7  | 116.4  | 119.4  |
| П             | Manufacture of beverages                                                                                                           | 1.0354  | 103.4  | 101.6  | 99.6   | 100.7  | 101.3  | 112.6  | 120.0  | 124.2  | 123.8  | 134.3  | 125.2  | 111.9  |
| 12            | Manufacture of tobacco products                                                                                                    | 0.7985  | 81.4   | 89.8   | 82.7   | 79.8   | 82.7   | 84.6   | 77.3   | 78.3   | 61.1   | 87.8   | 83.6   | 81.2   |
| 13            | Manufacture of textiles                                                                                                            | 3.2913  | 107.1  | 108.4  | 110.2  | 102.7  | 112.3  | 109.7  | 104.1  | 106.9  | 105.3  | 106.9  | 106.2  | 108.5  |
| 14            | Manufacture of wearing apparel                                                                                                     | 1.3225  | 97.8   | 102.4  | 97.8   | 92.9   | 113.1  | 117.3  | 125.6  | 143.0  | 105.1  | 123.2  | 122.6  | 111.5  |
| 15            | Manufacture of leather and related products                                                                                        | 0.5021  | 92.4   | 91.8   | 91.1   | 78.8   | 95.9   | 99.9   | 96.8   | 95.9   | 89.3   | 102.4  | 99.4   | 101.7  |
| 16            | Manufacture of wood and products of wood and cork, except<br>furniture; manufacture of articles of straw and plaiting<br>materials | 0.1930  | 98.5   | 108.1  | 93.7   | 87.6   | 97.7   | 96.4   | 101.7  | 111.4  | 84.3   | 100.3  | 103.9  | 100.3  |
| 17            | Manufacture of paper and paper products                                                                                            | 0.8724  | 82.3   | 78.5   | 78.5   | 73.3   | 78.1   | 79.1   | 79.2   | 83.0   | 75.6   | 81.1   | 79.9   | 80.7   |
| 18            | Printing and reproduction of recorded media                                                                                        | 0.6798  | 91.0   | 87.5   | 87.0   | 84.1   | 95.5   | 91.3   | 88.8   | 91.6   | 82.1   | 91.9   | 85.4   | 85.8   |
| 19            | Manufacture of coke and refined petroleum products                                                                                 | 11.7749 | 131.7  | 122.4  | 125.7  | 132.9  | 141.9  | 134.7  | 131.2  | 142.4  | 135.4  | 140.7  | 132.4  | 141.0  |
| 20            | Manufacture of chemicals and chemical products                                                                                     | 7.8730  | 126.8  | 123.6  | 126.5  | 119.5  | 127.5  | 127.6  | 125.4  | 132.3  | 127.0  | 134.7  | 131.8  | 134.7  |
| 21            | Manufacture of pharmaceuticals, medicinal chemical and botanical products                                                          | 4.9810  | 225.9  | 220.1  | 212.8  | 244.3  | 286.3  | 245.6  | 205.6  | 228.0  | 244.4  | 244.5  | 218.7  | 224.7  |
| 22            | Manufacture of rubber and plastics products                                                                                        | 2.4222  | 108.5  | 106.5  | 109.0  | 105.1  | 106.9  | 112.8  | 110.3  | 116.3  | 108.9  | 111.3  | 114.6  | 117.2  |
| 23            | Manufacture of other non-metallic mineral products                                                                                 | 4.0853  | 142.5  | 132.8  | 140.5  | 127.0  | 147.1  | 147.5  | 147.7  | 165.4  | 148.7  | 149.1  | 154.1  | 136.5  |
| 24            | Manufacture of basic metals                                                                                                        | 12.8043 | 217.4  | 213.6  | 217.2  | 207.3  | 220.2  | 226.9  | 213.2  | 232.1  | 220.7  | 223.5  | 217.1  | 222.8  |
| 25            | Manufacture of fabricated metal products, except machinery and equipment                                                           | 2.6549  | 100.0  | 97.1   | 92.8   | 81.0   | 98.1   | 95.1   | 95.7   | 115.0  | 85.0   | 97.8   | 89.8   | 93.0   |
| 26            | Manufacture of computer, electronic and optical products                                                                           | 1.5704  | 131.4  | 149.4  | 123.1  | 96.7   | 111.6  | 120.8  | 125.8  | 134.7  | 114.2  | 138.2  | 134.7  | 131.0  |
| 27            | Manufacture of electrical equipment                                                                                                | 2.9983  | 108.6  | 108.0  | 94.8   | 89.0   | 116.6  | 108.1  | 111.5  | 124.7  | 110.4  | 122.8  | 136.4  | 131.5  |
| 28            | Manufacture of machinery and equipment n.e.c.                                                                                      | 4.7653  | 126.3  | 127.0  | 123.3  | 109.1  | 115.5  | 116.4  | 121.0  | 145.4  | 108.0  | 118.6  | 125.9  | 127.4  |
| 29            | Manufacture of motor vehicles, trailers and semi-trailers                                                                          | 4.8573  | 128.6  | 130.5  | 135.7  | 126.7  | 118.5  | 140.5  | 130.4  | 130.5  | 126.5  | 134.4  | 128.8  | 133.7  |
| 30            | Manufacture of other transport equipment                                                                                           | 1.7763  | 145.9  | 166.0  | 157.2  | 144.5  | 137.2  | 149.5  | 145.8  | 175.7  | 140.3  | 153.2  | 153.4  | 155.0  |
| 31            | Manufacture of furniture                                                                                                           | 0.1311  | 189.5  | 185.1  | 176.8  | 144.5  | 197.4  | 199.0  | 227.7  | 296.4  | 220.8  | 240.9  | 212.6  | 205.6  |
| 32            | Other manufacturing                                                                                                                | 0.9415  | 94.6   | 96.7   | 103.7  | 65.8   | 70.5   | 76.6   | 76.4   | 90.0   | 96.5   | 72.4   | 74.9   | 83.1   |
|               |                                                                                                                                    |         |        |        |        |        |        |        |        |        |        |        |        |        |
| 5             | Mining                                                                                                                             | 14.3725 | 111.9  | 111.5  | 127.4  | 131.3  | 139.5  | 144.3  | 139.7  | 156.2  | 130.9  | 136.5  | 134.9  | 116.0  |
| 10-32         | Manufacturing                                                                                                                      | 77.6332 | 144.4  | 141.5  | 142.1  | 139.3  | 151.6  | 150.8  | 144.4  | 156.2  | 144.6  | 150.2  | 146.2  | 148.6  |
| 35            | Electricity                                                                                                                        | 7.9943  | 220.5  | 205.9  | 203.8  | 176.3  | 181.6  | 197.1  | 187.2  | 204.2  | 212.0  | 229.3  | 222.8  | 220.2  |
|               |                                                                                                                                    |         |        |        |        |        |        |        |        |        |        |        |        |        |
|               | General Index                                                                                                                      | 100     | 145.8  | 142.3  | 144.9  | 141.1  | 152.3  | 153.6  | 147.1  | 160.0  | 148.0  | 154.6  | 150.7  | 149.6  |