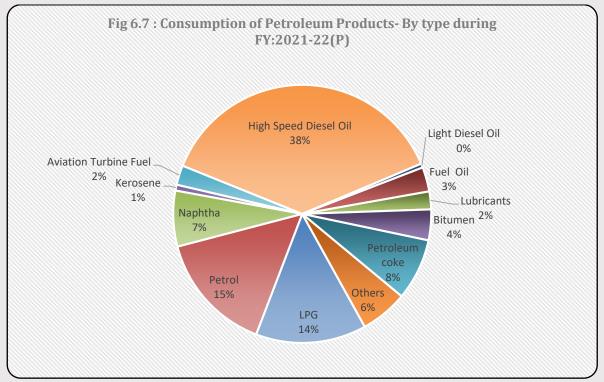

- Consumption of Lignite has increased from 38.49 MT in 2020-21 to 49.07 MT in 2021-22(P) which is almost 27.49%. The sharp increase can be attributed to the higher demand in Electricity/Power sector during FY: 2021-22(P), which has experienced an increase of 5.82MT over last year (Table 6.4).
- Petroleum products have experienced a steady growth over time. From a figure of 157.06 MTs during 2012-13 to 214.13 MTs during 2019-20 i.e. a growth of 36% over a span of 7 years. However, during FY:2020-21 the same has been decreased by 9.26% and stood at 194.30 MTS primarily because of COVID-19 pandemic. During FY:2021-22(P) the same has shown a positive growth rate of 5.77% and stood at 204.23 MTs. Among all the products the High-Speed Diesel Oil (HSDO) accounted for 37.55% of total consumption. This was followed by Petrol (15.10%), LPG (13.87%), Pet Coke (7.72%) (Table 6.5).

Chapter 6 : Consumption of Energy Resources

Among all the Petroleum Products the HSDO, which has the highest share of consumption (37.55%) during FY: 2021-22(P), experienced a positive growth of 5.47% over last year. The Petrol and Pet-Coke are also having a growth of 10.30% and 1.07% respectively over last year. The LPG has registered a positive growth during FY:2021-22 (p); with a growth of 2.80% over last year it has stood at a figure of 28.33 MTs in 2021-22(P), as compared to 27.56 MTs during 2020-21(Table 6.5).