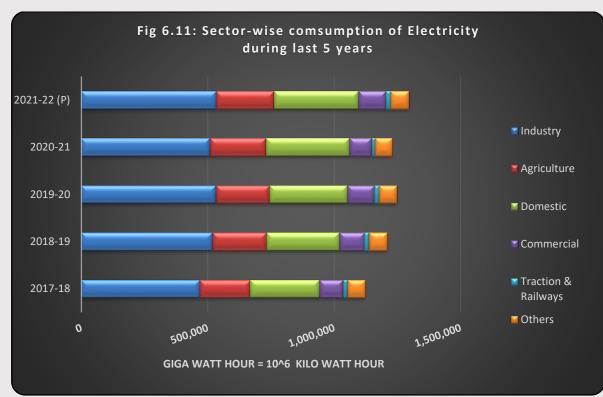

gas has been used for Energy purposes, 35% is used for Non-energy purposes (Table 6.7).

• The estimated electricity consumption increased from 8,24,301 GWh during 2012-13 to 12,96,300 GWh during 2021-22(P), showing a CAGR of 5.16%. Out of the total consumption of electricity in 2021-22(P), industry sector accounted for the largest share (41.16%), followed by domestic (25.77%), agriculture (17.67%) and commercial sectors (8.29%). The Domestic sector has experienced the highest CAGR of 6.87 between FY:2012-13 to FY:2021-22(P) (Table 6.8).