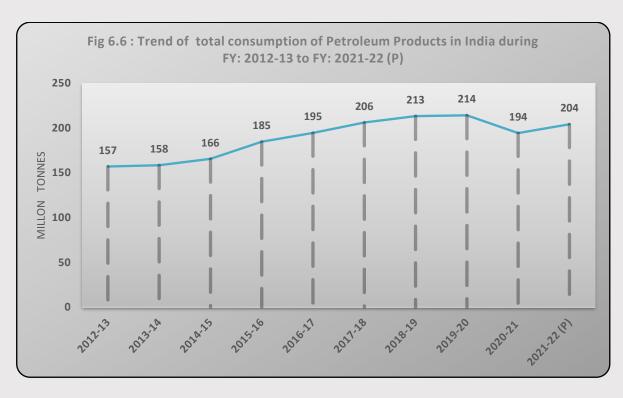

- Consumption of Lignite has increased from 38.49 MT in 2020-21 to 49.07 MT in 2021-22(P) which is almost 27.49%. The sharp increase can be attributed to the higher demand in Electricity/Power sector during FY: 2021-22(P), which has experienced an increase of 5.82MT over last year (Table 6.4).
- Petroleum products have experienced a steady growth over time. From a figure of 157.06 MTs during 2012-13 to 214.13 MTs during 2019-20 i.e. a growth of 36% over a span of 7 years. However, during FY:2020-21 the same has been decreased by 9.26% and stood at 194.30 MTS primarily because of COVID-19 pandemic. During FY:2021-22(P) the same has shown a positive growth rate of 5.77% and stood at 204.23 MTs. Among all the products the High-Speed Diesel Oil (HSDO) accounted for 37.55% of total consumption. This was followed by Petrol (15.10%), LPG (13.87%), Pet Coke (7.72%) (Table 6.5).