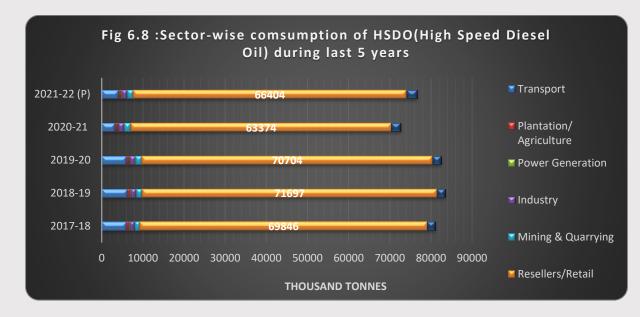

Total may not tally due to rounding off.

Source: Ministry of Petroleum & Natural Gas.

|                             | <b>Table 6.6</b> (. | A): Yearwis | e Consumptio               | on of Selecte       | d Petroleu | ım Products           | - Sectorw            | vise(end us       | se)            |            |
|-----------------------------|---------------------|-------------|----------------------------|---------------------|------------|-----------------------|----------------------|-------------------|----------------|------------|
|                             |                     |             |                            |                     |            |                       |                      |                   | ('0            | 00 Tonnes  |
| Petroleum<br>Product        | Year                | Transport   | Plantation/<br>Agriculture | Power<br>Generation | Industry   | Mining &<br>Quarrying | Resellers/<br>Retail | Misc.<br>Services | Pvt<br>Imports | Tota       |
| 1                           | 2                   | 3           | 4                          | 5                   | 6          | 7                     | 8                    | 9                 | 10             | 11 =3 to1( |
|                             | 2012-13             | 5160        | 617                        | 214                 | 1628       | 1073                  | 58021                | 2320              | 47             | 6908       |
| _                           | 2013-14             | 3203        | 429                        | 204                 | 687        | 873                   | 61465                | 1426              | 77             | 68364      |
| High Speed Diesel Oil       | 2014-15             | 4617        | 575                        | 197                 | 794        | 998                   | 60383                | 1768              | 83             | 6941       |
| ese                         | 2015-16             | 5765        | 630                        | 224                 | 1096       | 1184                  | 63754                | 1940              | 55             | 7464       |
| q Di                        | 2016-17             | 5658        | 607                        | 208                 | 1033       | 1224                  | 65072                | 2179              | 46             | 7602       |
| peed                        | 2017-18             | 5999        | 618                        | 223                 | 1155       | 1255                  | 69846                | 1887              | 90             | 81073      |
| ţh S                        | 2018-19             | 6210        | 639                        | 222                 | 1264       | 1465                  | 71697                | 1938              | 93             | 8352       |
| Hig                         | 2019-20             | 6011        | 616                        | 214                 | 1334       | 1542                  | 70704                | 2064              | 117            | 82602      |
|                             | 2020-21             | 3257        | 571                        | 204                 | 1355       | 1642                  | 63374                | 2232              | 79             | 72713      |
|                             | 2021-22 (P)         | 4089        | 530                        | 213                 | 1290       | 1540                  | 66404                | 2552              | 67             | 76687      |
| Growth rate o<br>2020-21(%) | f 2021-22 over      | 25.55       | -7.05                      | 4.83                | -4.77      | -6.20                 | 4.78                 | 14.32             | -14.28         | 5.47       |
| CAGR 2012-2                 | 13 to 2021-22 (%)   | -2.55       | -1.67                      | -0.05               | -2.55      | 4.10                  | 1.51                 | 1.07              | 4.16           | 1.17       |
| Source : PPA                | C, MoPNG            |             |                            |                     |            |                       |                      |                   |                |            |