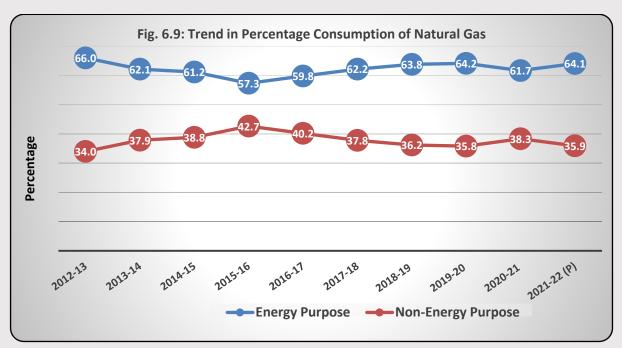

- The impact of energy policies of recent time is evident on the consumption of kerosene as a fuel in the country. the consumption of Kerosene has seen a steady decreasing trend with a CAGR of (-) 16.42% from 2012-13 to 2021-22(P) (Table 6.5).
- The consumption of Natural Gas, both for energy and non-energy purpose have experienced a fluctuation over time. During FY: 2021-22 the consumption against the Energy purpose has experienced a growth of 14% (from 34,617 BCM during 2020-21 to 39,414 BCM during 2021-22); the Non-Energy purpose has also experienced a meagre growth of 2.7% (from 21,500 BCM during 2020-21 to 22,077 BCM during 2021-22).

• The maximum use of Natural Gas is in fertilizers industry (28.29%) followed by power generation (15.89%). Industry wise off-take of natural gas shows that, out of the Total Consumption (*Availability Basis (Net Production* + *LNG Imports*)), while 62% of natural

gas has been used for Energy purposes, 35% is used for Non-energy purposes (Table 6.7).

• The estimated electricity consumption increased from 8,24,301 GWh during 2012-13 to 12,96,300 GWh during 2021-22(P), showing a CAGR of 5.16%. Out of the total consumption of electricity in 2021-22(P), industry sector accounted for the largest share (41.16%), followed by domestic (25.77%), agriculture (17.67%) and commercial sectors (8.29%). The Domestic sector has experienced the highest CAGR of 6.87 between FY:2012-13 to FY:2021-22(P) (Table 6.8).