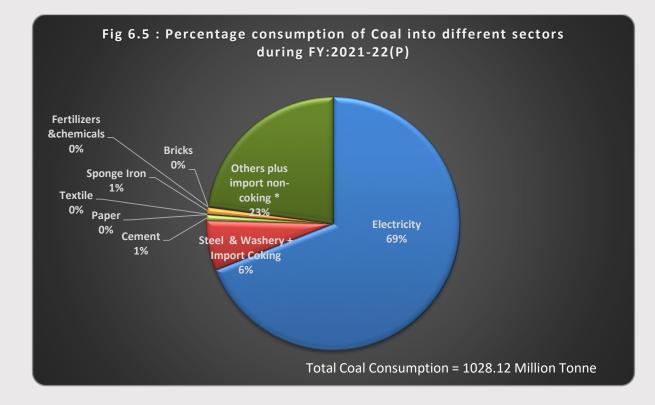

Energy Statistics India - 2023

- Chapter 6 : Consumption of Energy Resources
- Electricity Sector remains the biggest consumer of Raw Coal and Lignite in India with this sector consuming as much as 69.04% of the total consumption of coal and 78.98% of total consumption of lignite in India in 2021-22(P). (Table 6.3 & Table 6.4)