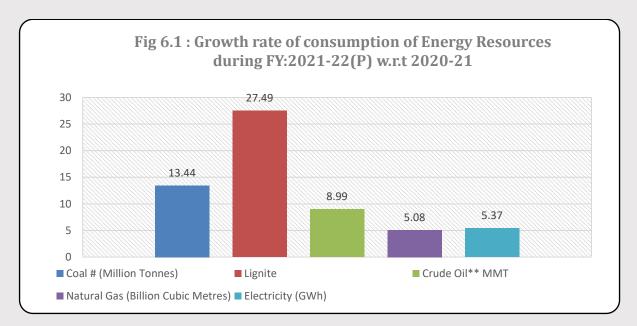

• India is one of the largest producers and consumer of coal in the world. Though there is a small decline of (-)5.19% in 2020-21 over 2019-20; the consumption has increased by close to 13.5% during FY:2021-22 (Table 6.1).

Energy Statistics India - 2023

India has experienced a healthy growth in consumption of Energy. A growth from a figure of 25,805 Petajoule (PJ) during 2012-13 to 33,508 Petajoule (PJ) in 2021-22 (P). The total consumption of energy has increased from 30,354 PJ in 2020-21 to 33,508 PJ in 2021-22(P), an increase of 10.39%. Coal and Lignite together has registered the highest growth of close to 14% during FY:2021-22(P) over last year.

• The consumption of energy in petajoules from Coal and Lignite was highest which accounted for about 48% of the total consumption during 2021-22(P) followed by Crude Oil (31%) and Electricity (14%) (Table 6.2).

- Consumption of Lignite has increased from 38.49 MT in 2020-21 to 49.07 MT in 2021-22(P) which is almost 27.49%. The sharp increase can be attributed to the higher demand in Electricity/Power sector during FY: 2021-22(P), which has experienced an increase of 5.82MT over last year (Table 6.4).
- Petroleum products have experienced a steady growth over time. From a figure of 157.06 MTs during 2012-13 to 214.13 MTs during 2019-20 i.e. a growth of 36% over a span of 7 years. However, during FY:2020-21 the same has been decreased by 9.26% and stood at 194.30 MTS primarily because of COVID-19 pandemic. During FY:2021-22(P) the same has shown a positive growth rate of 5.77% and stood at 204.23 MTs. Among all the products the High-Speed Diesel Oil (HSDO) accounted for 37.55% of total consumption. This was followed by Petrol (15.10%), LPG (13.87%), Pet Coke (7.72%) (Table 6.5).

- The impact of energy policies of recent time is evident on the consumption of kerosene as a fuel in the country. the consumption of Kerosene has seen a steady decreasing trend with a CAGR of (-) 16.42% from 2012-13 to 2021-22(P) (Table 6.5).
- The consumption of Natural Gas, both for energy and non-energy purpose have experienced a fluctuation over time. During FY: 2021-22 the consumption against the Energy purpose has experienced a growth of 14% (from 34,617 BCM during 2020-21 to 39,414 BCM during 2021-22); the Non-Energy purpose has also experienced a meagre growth of 2.7% (from 21,500 BCM during 2020-21 to 22,077 BCM during 2021-22).