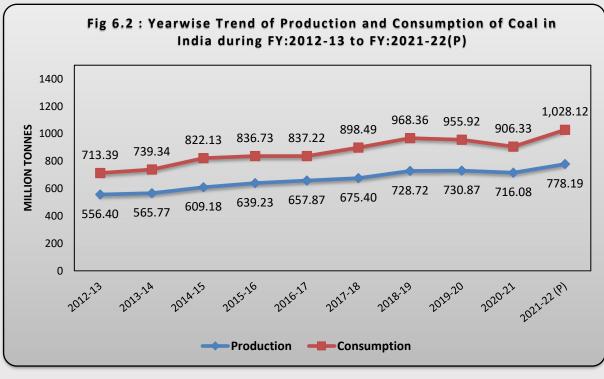

• India is one of the largest producers and consumer of coal in the world. Though there is a small decline of (-)5.19% in 2020-21 over 2019-20; the consumption has increased by close to 13.5% during FY:2021-22 (Table 6.1).