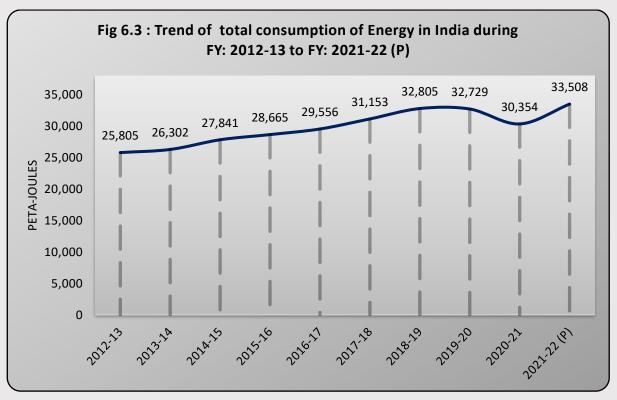

Energy Statistics India - 2023

India has experienced a healthy growth in consumption of Energy. A growth from a figure of 25,805 Petajoule (PJ) during 2012-13 to 33,508 Petajoule (PJ) in 2021-22 (P). The total consumption of energy has increased from 30,354 PJ in 2020-21 to 33,508 PJ in 2021-22(P), an increase of 10.39%. Coal and Lignite together has registered the highest growth of close to 14% during FY:2021-22(P) over last year.