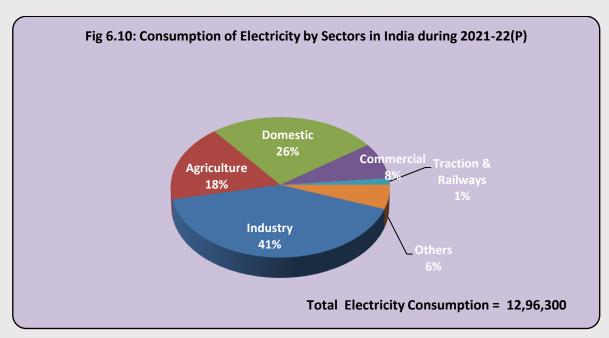

gas has been used for Energy purposes, 35% is used for Non-energy purposes (Table 6.7).

• The estimated electricity consumption increased from 8,24,301 GWh during 2012-13 to 12,96,300 GWh during 2021-22(P), showing a CAGR of 5.16%. Out of the total consumption of electricity in 2021-22(P), industry sector accounted for the largest share (41.16%), followed by domestic (25.77%), agriculture (17.67%) and commercial sectors (8.29%). The Domestic sector has experienced the highest CAGR of 6.87 between FY:2012-13 to FY:2021-22(P) (Table 6.8).