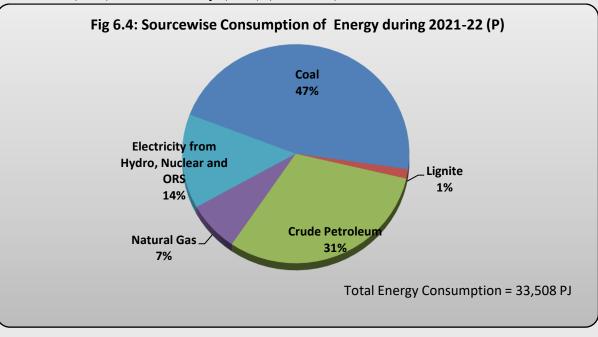

• The consumption of energy in petajoules from Coal and Lignite was highest which accounted for about 48% of the total consumption during 2021-22(P) followed by Crude Oil (31%) and Electricity (14%) (Table 6.2).