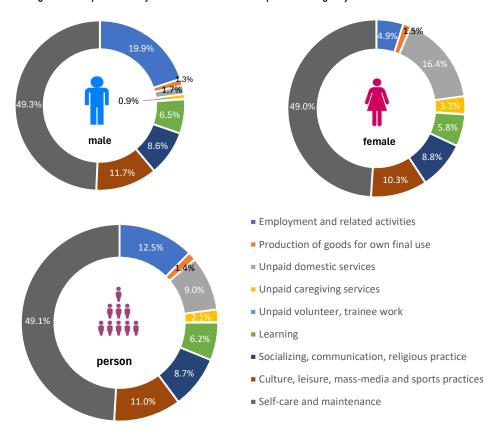

persons irrespective of whether they performed the activity or not. Figures 3 gives a pictorial representation of the distribution of 1440 minutes in a day over different activities for male and female.

Statement 4: Percentage share of total time in different activities in a day per person

| •                           |       |        |        |       | -      |        |       |           |           |
|-----------------------------|-------|--------|--------|-------|--------|--------|-------|-----------|-----------|
|                             |       |        |        |       |        |        |       |           | all-India |
| Description of the activity |       | rural  |        |       | urban  |        |       | ural+urba | n         |
|                             | male  | female | person | male  | female | person | male  | female    | person    |
| and other unpaid work       |       |        |        |       |        |        |       |           |           |
| Learning                    | 6.7   | 5.8    | 6.3    | 6.2   | 5.8    | 6.0    | 6.5   | 5.8       | 6.2       |
| Socializing and             |       |        |        |       |        |        |       |           |           |
| communication,              |       |        |        |       |        |        |       |           |           |
| community participation     |       |        |        |       |        |        |       |           |           |
| and religious practice      | 8.9   | 8.8    | 8.9    | 8.0   | 8.6    | 8.3    | 8.6   | 8.8       | 8.7       |
| Culture, leisure, mass-     |       |        |        |       |        |        |       |           |           |
| media and sports            |       |        |        |       |        |        |       |           |           |
| practices                   | 11.5  | 9.5    | 10.5   | 12.3  | 12.1   | 12.2   | 11.7  | 10.3      | 11.0      |
| Self-care and               |       |        |        |       |        |        |       |           |           |
| maintenance                 | 49.7  | 49.1   | 49.4   | 48.4  | 49.0   | 48.7   | 49.3  | 49.0      | 49.2      |
| Total                       | 100.0 | 100.0  | 100.0  | 100.0 | 100.0  | 100.0  | 100.0 | 100.0     | 100.0     |

Reference: Appendix Table 8

Note: (i) The estimates have been calculated considering all the activities in a time slot

(ii) Figures may not add up to 100 due to rounding off

Figure 3: Average time (in minutes) spent in a day per person in different activities