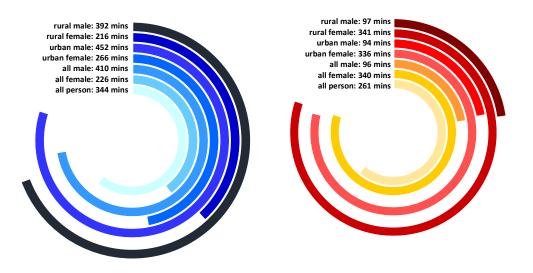

persons irrespective of whether they performed the activity or not. Figures 3 gives a pictorial representation of the distribution of 1440 minutes in a day over different activities for male and female.

Reference: Appendix Table 8

Note: (i) The estimates have been calculated considering all the activities in a time slot

(ii) Figures may not add up to 100 due to rounding off

Figure 3: Average time (in minutes) spent in a day per person in different activities