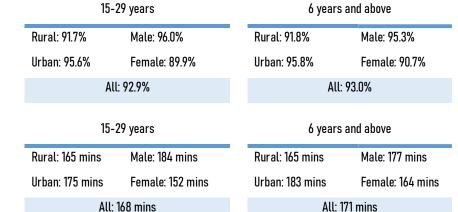

## संस्कृति, अवकाश, जन-संचार और खेल अभ्यास

सहभागिता दर (%)

एक दिन में प्रति गतिभागी का लगा औसत समय

| आयु वर्गः 15-29 वर्ष |                 | 6 वर्ष और उससे अधिक |                 |
|----------------------|-----------------|---------------------|-----------------|
| ग्रामीण: 91.7%       | पुरुष: 96.0%    | ग्रामीण: 91.8%      | पुरुष: 95.3%    |
| शहरी: 95.6%          | महिला: 89.9%    | शहरी: 95.8%         | महिला: 90.7%    |
| All: 92.9%           |                 | All                 | 93.0%           |
| आयु व                | र्ग: 15-29 वर्ष | 6 वर्ष और           | उससे अधिक       |
| ग्रामीण: 165 mins    | पुरुष: 184 mins | ग्रामीण: 165 mins   | पुरुष: 177 mins |
| शहरी: 175 mins       | महिला: 152 mins | शहरी: 183 mins      | महिला: 164 mins |
| All: 168 mins        |                 |                     |                 |

प्रति प्रतिभागी का जन-संचार माध्यम प्रयोग में लगा औसत समय (मिनट में)