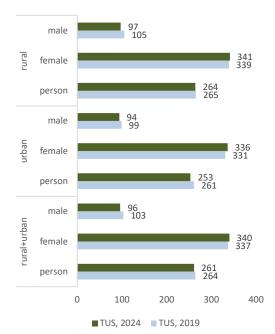

## **UNPAID CAREGIVING FOR HOUSEHOLD MEMBERS**

Age group: 6 years

Participation rate (%)

Rural: 26.5% Male: 17.9%

Urban: 24.5% Female: 34.0%

All: 25.9%

Avg. time spent in a day per participant

Rural: 115 mins Male: 75 mins

Urban: 117 mins Female: 137 mins

All: 116 mins