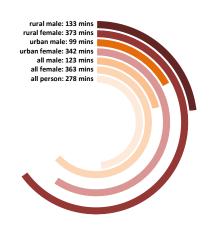

# PARTICIPATION AND AVERAGE TIME SPENT IN UNPAID AND PAID ACTIVITIES

Participation rate (%) among persons of age 6 years and above in unpaid and paid

Average time spent (in minutes) in a day per participant of age 6 years and above in PAID activities

Average time spent (in minutes) in a day per participant of age 6 years and above in UNPAID activities

Participation in unpaid and paid activities by persons of age 6 years and above during TUS,2019 and TUS,2024