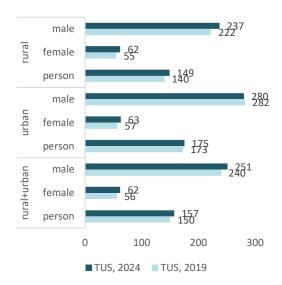

## 2.1 Household and Population

This Section presents the percentage distribution of households and persons in rural and urban areas, obtained from TUS 2024. Since information on time use was collected for persons of age 6 years and above, percentage of persons of age 6 years and above in the population, as obtained from the survey, is also given.

Figure 1 presents the percentage distribution of persons of all ages between rural and urban areas. Figure 2 shows the estimated percentage distribution of persons of age 6 years and above. Thus, estimated distribution of persons presented in Figure 2 excludes persons aged 5 years or less. Number of villages/ blocks, households surveyed and persons enumerated for each State/ UT are given in Table 1 of the Appendix A. Percentage distribution of households and persons for each State/UT is given in Table 2 of Appendix A.

Figure 1: Percentage distribution of all person among rural and urban areas

Figure 2: Percentage distribution of persons of age 6 years and above among rural and urban areas