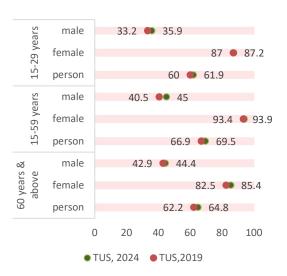

## रोजगार और संबंधित गतिविधियां

| स                                               | आयु वर्गः 15-59 वर्ष    |                             | 6 वर्ष औ                      | र उससे अधिक                    |
|-------------------------------------------------|-------------------------|-----------------------------|-------------------------------|--------------------------------|
| गिता<br>(%)                                     | ग्रामीण:50.1%           | पुरुष: 75.0%                | ग्रामीण: 41.1%                | पुरुष : 60.8%                  |
| सहभागिता<br>(%)                                 | शहरी: 49.6%             | महिला: 25.0%                | शहरी : 40.5%                  | महिला: 20.7%                   |
| Ή                                               | All                     | : 49.9%                     | A                             | l: 40.9%                       |
|                                                 |                         |                             |                               |                                |
|                                                 |                         |                             |                               |                                |
| प्रीते<br>य लगा                                 | 15-                     | -59 वर्ष                    | ६वर्ष औ                       | र उससे अधिक                    |
| ि में प्रति<br>का लगा<br>समय                    | 15-<br>ग्रामीण:424 mins | -59 वर्ष<br>पुरुष: 480 mins | 6 वर्ष औ<br>ग्रामीण: 417 mins | र उससे अधिक<br>पुरुष: 473 mins |
| एक दिन में प्रति<br>प्रतिभागी का लगा<br>औसत समय |                         |                             |                               |                                |

टीयूएस, 2019 और टीयूएस, 2024 के दौरान रोजगार और संबंधित गतिविधियों में सहभागिता दर (%)

टीयूएस, 2019 & टीयूएस, 2024 के दौरान रोजगार और संबंधित गतिविधियों में प्रत्येक प्रतिभागी द्वारा एक दिन में लगाया गया समय