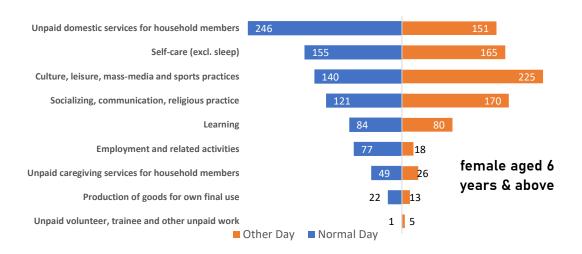

# TIME SPENT DURING NORMAL DAY AND OTHER DAY

The normal days are the days on which a household member pursues mostly his/her routine activities whereas the day on which the routine activities of a household member are altered due to any reason, it is treated as 'other day' (weekly off-days, holidays, days of leave, etc.).

Disposition of time per person in normal days and other type of days, for different section of the population, are shown in the following charts. Activities shown on the left hand side are arranged in decreased order of time spent per person in a normal day.

## Average time (minutes) spent in a day per person during normal day and other type of day

# सामान्य दिवस तथा अन्य दिवस के दौरान लगाए गए समय

सामान्य दिन वे दिन होते हैं जिन पर किसी परिवार का सदस्य ज्यादातर अपना/अपनी नियमित गतिविधियों का पालन करता है, जबकि जिस दिन किसी भी कारण से परिवार के सदस्य की नियमित गतिविधियों को बदल दिया जाता है, उसे 'अन्य दिन' (साप्ताहिक छुट्टी, छुट्टियां, छुट्टी के दिन, आदि) के रूप में माना जाता है।

जनसंख्या के विभिन्न वर्गों के लिए सामान्य दिनों और अन्य प्रकार के दिनों में प्रति व्यक्ति समय का प्रबंधन को निम्नलिखित चार्ट में दर्शाया गया है। बाईं ओर दिखाई गई गतिविधियों को एक सामान्य दिन में प्रति व्यक्ति बिताए गए समय के घटे हुए क्रम में व्यवस्थित किया जाता है।

## सामान्य दिन और अन्य प्रकार के दिन के दौरान प्रति व्यक्ति एक दिन में लगाया गया औसत समय (मिनट)

 26.4% male and 83.1% females participated in domestic services for household members in normal days. In 'other days' (i.e, weekly off-days, holidays etc.), male and female participation in such activities were 32.2% and 67.5% respectively.