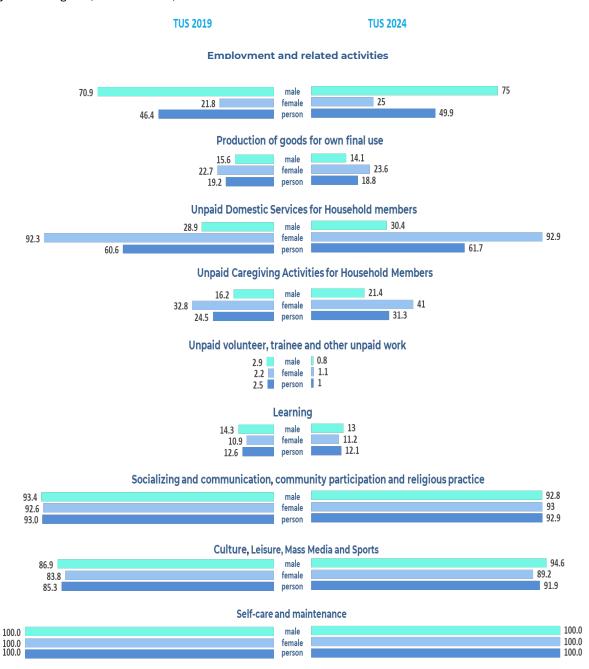

# 01 EMPLOYMENT AND RELATED ACTIVITIES

age group: 15-59 years 6 years and above **Participation** Rural: 50.1% Male: 75.0% Rural: 41.1% Male: 60.8% Urban: 49.6% Female: 25.0% Urban: 40.5% Female: 20.7% All: 49.9% All: 40.9% age group: 15-59 years 6 years and above Avg. time spent in a day per participant Rural: 424 mins Male: 480 mins Rural: 417 mins Male: 473 mins Urban: 494 mins Female: 344 mins Urban: 490 mins Female: 341 mins All: 446 mins All: 440 mins

## Participation rate (%) in employment and related activities during TUS, 2019 & TUS, 2024

Time spent in a day per participant in employment and related activities during TUS, 2019 & TUS, 2024

## PRODUCTION OF GOODS FOR OWN FINAL USE

| ate                                            | age group: 15-59 years |                                   | 6 year       | 6 years and above          |  |
|------------------------------------------------|------------------------|-----------------------------------|--------------|----------------------------|--|
| tion r                                         | Rural: 24.6%           | Male: 14.1%                       | Rural: 21.6% | Male: 13.0%                |  |
| Participation rate<br>(%)                      | Urban: 6.7%            | Female: 23.6%                     | Urban: 6.2%  | Female: 20.7%              |  |
| Part                                           | A                      | All: 18.8%                        |              | All: 16.8%                 |  |
|                                                |                        |                                   |              |                            |  |
| <u>.</u>                                       | age gro                | up: 15-59 years                   | 6 year       | rs and above               |  |
| spent in<br>per<br>ipant                       | age grou               | up: 15-59 years<br>Male: 133 mins | 6 year       | s and above Male: 137 mins |  |
| Avg. time spent in<br>a day per<br>participant |                        | •                                 | •            |                            |  |

## **UNPAID DOMESTIC SERVICES FOR HOUSEHOLD MEMBERS**

| rate                 |     |
|----------------------|-----|
| <b>Participation</b> | (%) |

| age group: 15-59 years     |             |  |
|----------------------------|-------------|--|
| Rural: 62.6%               | Male: 30.4% |  |
| Urban: 59.7% Female: 92.9% |             |  |
| A                          | .ll: 61.7   |  |

| o yea        | II S allu anove |  |
|--------------|-----------------|--|
| Rural: 54.2% | Male: 27.1%     |  |
| Urban: 53.9% | Female: 81.5%   |  |
| Į            | All: 54.1%      |  |

| /g. time spent in | a day per | participant |
|-------------------|-----------|-------------|
| Avg               |           |             |

## **LEARNING**

| rate                 |     |
|----------------------|-----|
| <b>Participation</b> | (%) |

Avg. time spent in

| Rural: 89.5% Male: 89.1%       |                  |  |  |
|--------------------------------|------------------|--|--|
| Urban: 88.6%                   | Female: 89.5%    |  |  |
| All: 89.3%                     |                  |  |  |
| age group: 6-14 years          |                  |  |  |
| Rural: 411 mins Male: 411 mins |                  |  |  |
| Urban: 417 mins                | Female: 415 mins |  |  |
| All: 413 mins                  |                  |  |  |

## All: 21.4%

6 years and above

Rural: 413 mins

Male: 415 mins

Urban: 419 mins Female: 413 mins

All: 414 mins

Participation in learning activities increased among children of age 6-14 years from 85.9% during 2019 to 89.3% during 2024. Female participation in the age group increased from 85.6% to 89.5%.

# **SOCIALIZING AND COMMUNICATION, COMMUNITY**

| PARTICIPATION AND RELIGIOUS PRACTICE       |                        |                 |                   |                 |                  |
|--------------------------------------------|------------------------|-----------------|-------------------|-----------------|------------------|
| Participation rate<br>(%)                  | age group: 15-59 years |                 | 6 years and above |                 |                  |
|                                            |                        | Rural: 93.1%    | Male: 92.8%       | Rural: 90.1%    | Male: 89.8%      |
|                                            |                        | Urban: 92.5%    | Female: 93.0%     | Urban: 90.8%    | Female: 90.7%    |
| Par                                        |                        | All: 92.9%      |                   | All: 90.3%      |                  |
| in a                                       | age group: 15-59 years |                 | 6 years and above |                 |                  |
| spent<br>articip                           |                        | Rural: 139 mins | Male: 135 mins    | Rural: 142 mins | Male: 138 mins   |
| Avg.time spent in a<br>day per participant |                        | Urban: 127 mins | Female: 135 mins  | Urban: 131 mins | Female: 139 mins |
| Avg.<br>day                                |                        | All: 135 mins   |                   | All: 138 mins   |                  |