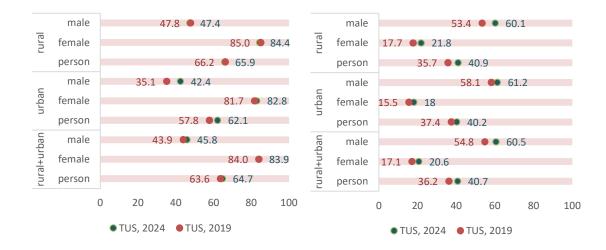

# 01 EMPLOYMENT AND RELATED ACTIVITIES

age group: 15-59 years 6 years and above **Participation** Rural: 50.1% Male: 75.0% Rural: 41.1% Male: 60.8% Urban: 49.6% Female: 25.0% Urban: 40.5% Female: 20.7% All: 49.9% All: 40.9% age group: 15-59 years 6 years and above Avg. time spent in a day per participant Rural: 424 mins Male: 480 mins Rural: 417 mins Male: 473 mins Urban: 494 mins Female: 344 mins Urban: 490 mins Female: 341 mins All: 446 mins All: 440 mins

## Participation rate (%) in employment and related activities during TUS, 2019 & TUS, 2024

Time spent in a day per participant in employment and related activities during TUS, 2019 & TUS, 2024