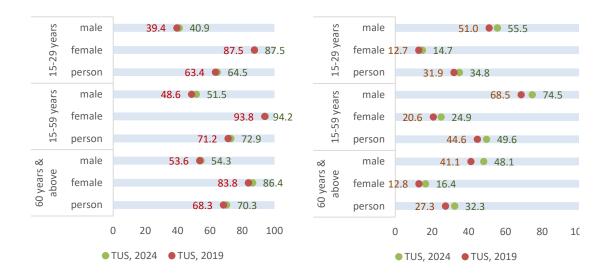

# 01 EMPLOYMENT AND RELATED ACTIVITIES

age group: 15-59 years 6 years and above **Participation** Rural: 50.1% Male: 75.0% Rural: 41.1% Male: 60.8% Urban: 49.6% Female: 25.0% Urban: 40.5% Female: 20.7% All: 49.9% All: 40.9% age group: 15-59 years 6 years and above Avg. time spent in a day per participant Rural: 424 mins Male: 480 mins Rural: 417 mins Male: 473 mins Urban: 494 mins Female: 344 mins Urban: 490 mins Female: 341 mins All: 446 mins All: 440 mins

## Participation rate (%) in employment and related activities during TUS, 2019 & TUS, 2024

Time spent in a day per participant in employment and related activities during TUS, 2019 & TUS, 2024