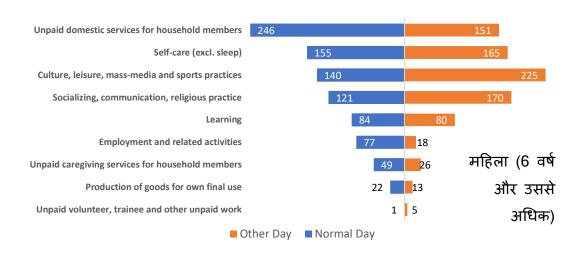

# सामान्य दिवस तथा अन्य दिवस के दौरान लगाए गए समय

सामान्य दिन वे दिन होते हैं जिन पर किसी परिवार का सदस्य ज्यादातर अपना/अपनी नियमित गतिविधियों का पालन करता है, जबकि जिस दिन किसी भी कारण से परिवार के सदस्य की नियमित गतिविधियों को बदल दिया जाता है, उसे 'अन्य दिन' (साप्ताहिक छुट्टी, छुट्टियां, छुट्टी के दिन, आदि) के रूप में माना जाता है।

जनसंख्या के विभिन्न वर्गों के लिए सामान्य दिनों और अन्य प्रकार के दिनों में प्रति व्यक्ति समय का प्रबंधन को निम्नलिखित चार्ट में दर्शाया गया है। बाईं ओर दिखाई गई गतिविधियों को एक सामान्य दिन में प्रति व्यक्ति बिताए गए समय के घटे हुए क्रम में व्यवस्थित किया जाता है।

## सामान्य दिन और अन्य प्रकार के दिन के दौरान प्रति व्यक्ति एक दिन में लगाया गया औसत समय (मिनट)

# TIME SPENT DURING NORMAL DAY AND OTHER DAY

The normal days are the days on which a household member pursues mostly his/her routine activities whereas the day on which the routine activities of a household member are altered due to any reason, it is treated as 'other day' (weekly off-days, holidays, days of leave, etc.).

Disposition of time per person in normal days and other type of days, for different section of the population, are shown in the following charts. Activities shown on the left hand side are arranged in decreased order of time spent per person in a normal day.

## Average time (minutes) spent in a day per person during normal day and other type of day