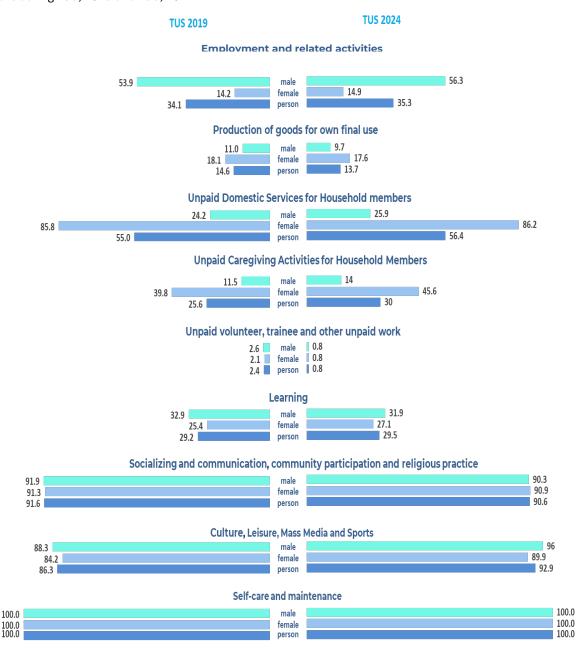

# 01 EMPLOYMENT AND RELATED ACTIVITIES

age group: 15-59 years 6 years and above **Participation** Rural: 50.1% Male: 75.0% Rural: 41.1% Male: 60.8% Urban: 49.6% Female: 25.0% Urban: 40.5% Female: 20.7% All: 49.9% All: 40.9% age group: 15-59 years 6 years and above Avg. time spent in a day per participant Rural: 424 mins Male: 480 mins Rural: 417 mins Male: 473 mins Urban: 494 mins Female: 344 mins Urban: 490 mins Female: 341 mins All: 446 mins All: 440 mins

## Participation rate (%) in employment and related activities during TUS, 2019 & TUS, 2024

Time spent in a day per participant in employment and related activities during TUS, 2019 & TUS, 2024

## PRODUCTION OF GOODS FOR OWN FINAL USE

| ate                                            | age group: 15-59 years |                                   | 6 year       | 6 years and above          |  |
|------------------------------------------------|------------------------|-----------------------------------|--------------|----------------------------|--|
| tion r                                         | Rural: 24.6%           | Male: 14.1%                       | Rural: 21.6% | Male: 13.0%                |  |
| Participation rate<br>(%)                      | Urban: 6.7%            | Female: 23.6%                     | Urban: 6.2%  | Female: 20.7%              |  |
| Part                                           | A                      | All: 18.8%                        |              | All: 16.8%                 |  |
|                                                |                        |                                   |              |                            |  |
| <u>.</u>                                       | age gro                | up: 15-59 years                   | 6 year       | rs and above               |  |
| spent in<br>per<br>ipant                       | age grou               | up: 15-59 years<br>Male: 133 mins | 6 year       | s and above Male: 137 mins |  |
| Avg. time spent in<br>a day per<br>participant |                        | •                                 | •            |                            |  |

## **UNPAID DOMESTIC SERVICES FOR HOUSEHOLD MEMBERS**

| rate                 |     |
|----------------------|-----|
| <b>Participation</b> | (%) |

| age group: 15-59 years     |             |  |
|----------------------------|-------------|--|
| Rural: 62.6%               | Male: 30.4% |  |
| Urban: 59.7% Female: 92.9% |             |  |
| A                          | .ll: 61.7   |  |

| o yea        | II S allu anove |  |
|--------------|-----------------|--|
| Rural: 54.2% | Male: 27.1%     |  |
| Urban: 53.9% | Female: 81.5%   |  |
| Į            | All: 54.1%      |  |

| /g. time spent in | a day per | participant |
|-------------------|-----------|-------------|
| Avg               |           |             |

## **LEARNING**

| rate                 |     |
|----------------------|-----|
| <b>Participation</b> | (%) |

Avg. time spent in

| Rural: 89.5% Male: 89.1%       |                  |  |  |
|--------------------------------|------------------|--|--|
| Urban: 88.6%                   | Female: 89.5%    |  |  |
| All: 89.3%                     |                  |  |  |
| age group: 6-14 years          |                  |  |  |
| Rural: 411 mins Male: 411 mins |                  |  |  |
| Urban: 417 mins                | Female: 415 mins |  |  |
| All: 413 mins                  |                  |  |  |

## All: 21.4%

6 years and above

Rural: 413 mins

Male: 415 mins

Urban: 419 mins Female: 413 mins

All: 414 mins

Participation in learning activities increased among children of age 6-14 years from 85.9% during 2019 to 89.3% during 2024. Female participation in the age group increased from 85.6% to 89.5%.

# **SOCIALIZING AND COMMUNICATION, COMMUNITY**

| PARTICIPATION AND RELIGIOUS PRACTICE       |                        |                 |                   |                 |                  |
|--------------------------------------------|------------------------|-----------------|-------------------|-----------------|------------------|
| Participation rate<br>(%)                  | age group: 15-59 years |                 | 6 years and above |                 |                  |
|                                            |                        | Rural: 93.1%    | Male: 92.8%       | Rural: 90.1%    | Male: 89.8%      |
|                                            |                        | Urban: 92.5%    | Female: 93.0%     | Urban: 90.8%    | Female: 90.7%    |
| Par                                        |                        | All: 92.9%      |                   | All: 90.3%      |                  |
| in a                                       | age group: 15-59 years |                 | 6 years and above |                 |                  |
| spent<br>articip                           |                        | Rural: 139 mins | Male: 135 mins    | Rural: 142 mins | Male: 138 mins   |
| Avg.time spent in a<br>day per participant |                        | Urban: 127 mins | Female: 135 mins  | Urban: 131 mins | Female: 139 mins |
| Avg.<br>day                                |                        | All: 135 mins   |                   | All: 138 mins   |                  |