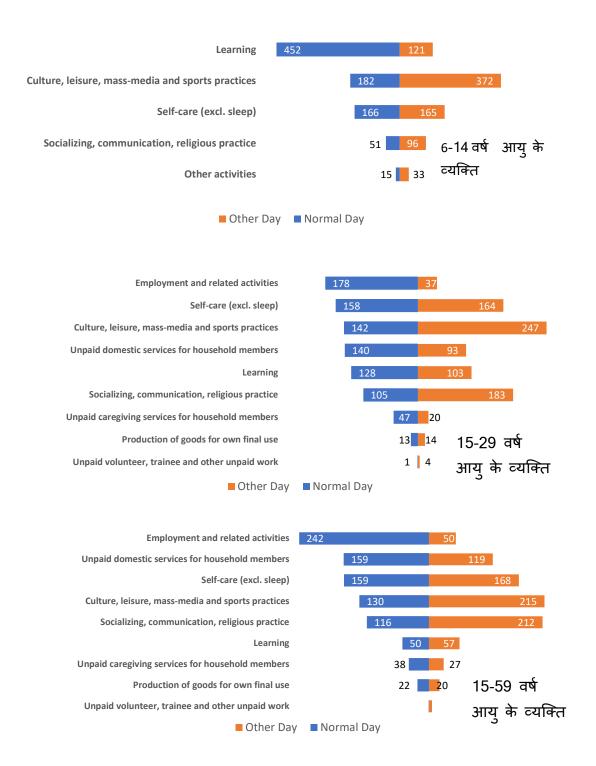

# सामान्य दिवस तथा अन्य दिवस के दौरान लगाए गए समय

सामान्य दिन वे दिन होते हैं जिन पर किसी परिवार का सदस्य ज्यादातर अपना/अपनी नियमित गतिविधियों का पालन करता है, जबकि जिस दिन किसी भी कारण से परिवार के सदस्य की नियमित गतिविधियों को बदल दिया जाता है, उसे 'अन्य दिन' (साप्ताहिक छुट्टी, छुट्टियां, छुट्टी के दिन, आदि) के रूप में माना जाता है।

जनसंख्या के विभिन्न वर्गों के लिए सामान्य दिनों और अन्य प्रकार के दिनों में प्रति व्यक्ति समय का प्रबंधन को निम्नलिखित चार्ट में दर्शाया गया है। बाईं ओर दिखाई गई गतिविधियों को एक सामान्य दिन में प्रति व्यक्ति बिताए गए समय के घटे हुए क्रम में व्यवस्थित किया जाता है।

## सामान्य दिन और अन्य प्रकार के दिन के दौरान प्रति व्यक्ति एक दिन में लगाया गया औसत समय (मिनट)

# TIME SPENT DURING NORMAL DAY AND OTHER DAY

The normal days are the days on which a household member pursues mostly his/her routine activities whereas the day on which the routine activities of a household member are altered due to any reason, it is treated as 'other day' (weekly off-days, holidays, days of leave, etc.).

Disposition of time per person in normal days and other type of days, for different section of the population, are shown in the following charts. Activities shown on the left hand side are arranged in decreased order of time spent per person in a normal day.

## Average time (minutes) spent in a day per person during normal day and other type of day