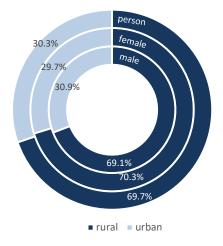

## 2.1 Household and Population

This Section presents the percentage distribution of households and persons in rural and urban areas, obtained from TUS 2024. Since information on time use was collected for persons of age 6 years and above, percentage of persons of age 6 years and above in the population, as obtained from the survey, is also given.

Figure 1 presents the percentage distribution of persons of all ages between rural and urban areas. Figure 2 shows the estimated percentage distribution of persons of age 6 years and above. Thus, estimated distribution of persons presented in Figure 2 excludes persons aged 5 years or less. Number of villages/ blocks, households surveyed and persons enumerated for each State/ UT are given in Table 1 of the Appendix A. Percentage distribution of households and persons for each State/UT is given in Table 2 of Appendix A.

Figure 1: Percentage distribution of all person among rural and urban areas

Figure 2: Percentage distribution of persons of age 6 years and above among rural and urban areas