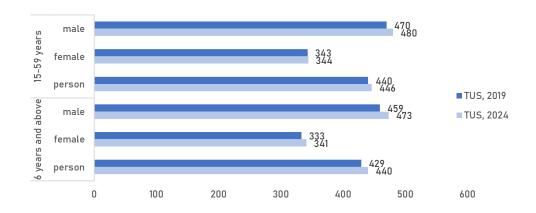

# 01 EMPLOYMENT AND RELATED ACTIVITIES

age group: 15-59 years 6 years and above **Participation** Rural: 50.1% Male: 75.0% Rural: 41.1% Male: 60.8% Urban: 49.6% Female: 25.0% Urban: 40.5% Female: 20.7% All: 49.9% All: 40.9% age group: 15-59 years 6 years and above Avg. time spent in a day per participant Rural: 424 mins Male: 480 mins Rural: 417 mins Male: 473 mins Urban: 494 mins Female: 344 mins Urban: 490 mins Female: 341 mins All: 446 mins All: 440 mins

|                             |       |        |        |      |        |        |             |        | all-India |
|-----------------------------|-------|--------|--------|------|--------|--------|-------------|--------|-----------|
| Description of the activity | rural |        |        |      | urban  |        | rural+urban |        |           |
|                             | male  | female | person | male | female | person | male        | female | persor    |
| Employment and related      |       |        |        |      |        |        |             |        |           |
| activities                  | 451   | 322    | 417    | 518  | 391    | 490    | 473         | 341    | 440       |
| Production of goods for     |       |        |        |      |        |        |             |        |           |
| own final use               | 142   | 111    | 123    | 81   | 57     | 64     | 137         | 104    | 116       |
| Unpaid domestic services    |       |        |        |      |        |        |             |        |           |
| for household members       | 88    | 291    | 241    | 88   | 285    | 232    | 88          | 289    | 238       |
| Unpaid caregiving services  |       |        |        |      |        |        |             |        |           |
| for household members       | 76    | 135    | 115    | 74   | 142    | 117    | 75          | 137    | 116       |
| Unpaid volunteer, trainee   |       |        |        |      |        |        |             |        |           |
| and other unpaid work       | 140   | 107    | 121    | 139  | 110    | 123    | 139         | 108    | 122       |
| Learning                    | 413   | 412    | 413    | 421  | 417    | 419    | 415         | 413    | 414       |
| Socializing and             |       |        |        |      |        |        |             |        |           |
| communication,              |       |        |        |      |        |        |             |        |           |
| community participation     |       |        |        |      |        |        |             |        |           |
| and religious practice      | 143   | 140    | 142    | 128  | 135    | 131    | 138         | 139    | 138       |
| Culture, leisure, mass-     |       |        |        |      |        |        |             |        |           |
| media and sports practices  | 174   | 155    | 165    | 184  | 183    | 183    | 177         | 164    | 171       |
| Self-care and maintenance   | 715   | 707    | 711    | 697  | 705    | 701    | 710         | 706    | 708       |