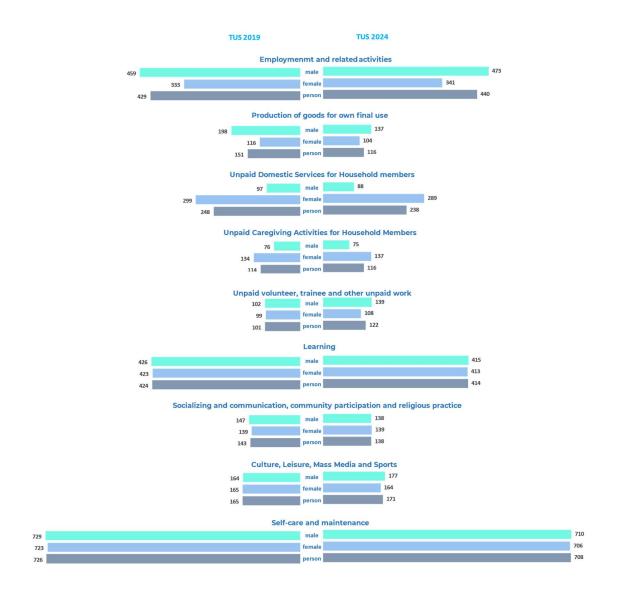

|                             |       |        |        |      |        |        |             |        | all-India |
|-----------------------------|-------|--------|--------|------|--------|--------|-------------|--------|-----------|
| Description of the activity | rural |        |        |      | urban  |        | rural+urban |        |           |
|                             | male  | female | person | male | female | person | male        | female | persor    |
| Employment and related      |       |        |        |      |        |        |             |        |           |
| activities                  | 451   | 322    | 417    | 518  | 391    | 490    | 473         | 341    | 440       |
| Production of goods for     |       |        |        |      |        |        |             |        |           |
| own final use               | 142   | 111    | 123    | 81   | 57     | 64     | 137         | 104    | 116       |
| Unpaid domestic services    |       |        |        |      |        |        |             |        |           |
| for household members       | 88    | 291    | 241    | 88   | 285    | 232    | 88          | 289    | 238       |
| Unpaid caregiving services  |       |        |        |      |        |        |             |        |           |
| for household members       | 76    | 135    | 115    | 74   | 142    | 117    | 75          | 137    | 116       |
| Unpaid volunteer, trainee   |       |        |        |      |        |        |             |        |           |
| and other unpaid work       | 140   | 107    | 121    | 139  | 110    | 123    | 139         | 108    | 122       |
| Learning                    | 413   | 412    | 413    | 421  | 417    | 419    | 415         | 413    | 414       |
| Socializing and             |       |        |        |      |        |        |             |        |           |
| communication,              |       |        |        |      |        |        |             |        |           |
| community participation     |       |        |        |      |        |        |             |        |           |
| and religious practice      | 143   | 140    | 142    | 128  | 135    | 131    | 138         | 139    | 138       |
| Culture, leisure, mass-     |       |        |        |      |        |        |             |        |           |
| media and sports practices  | 174   | 155    | 165    | 184  | 183    | 183    | 177         | 164    | 171       |
| Self-care and maintenance   | 715   | 707    | 711    | 697  | 705    | 701    | 710         | 706    | 708       |

# 01 EMPLOYMENT AND RELATED ACTIVITIES

age group: 15-59 years 6 years and above **Participation** Rural: 50.1% Male: 75.0% Rural: 41.1% Male: 60.8% Urban: 49.6% Female: 25.0% Urban: 40.5% Female: 20.7% All: 49.9% All: 40.9% age group: 15-59 years 6 years and above Avg. time spent in a day per participant Rural: 424 mins Male: 480 mins Rural: 417 mins Male: 473 mins Urban: 494 mins Female: 344 mins Urban: 490 mins Female: 341 mins All: 446 mins All: 440 mins

## PRODUCTION OF GOODS FOR OWN FINAL USE

| ate                                            | age group: 15-59 years |                                   | 6 year       | 6 years and above          |  |
|------------------------------------------------|------------------------|-----------------------------------|--------------|----------------------------|--|
| tion r                                         | Rural: 24.6%           | Male: 14.1%                       | Rural: 21.6% | Male: 13.0%                |  |
| Participation rate<br>(%)                      | Urban: 6.7%            | Female: 23.6%                     | Urban: 6.2%  | Female: 20.7%              |  |
| Part                                           | A                      | All: 18.8%                        |              | All: 16.8%                 |  |
|                                                |                        |                                   |              |                            |  |
| <u>.</u>                                       | age gro                | up: 15-59 years                   | 6 year       | rs and above               |  |
| spent in<br>per<br>ipant                       | age grou               | up: 15-59 years<br>Male: 133 mins | 6 year       | s and above Male: 137 mins |  |
| Avg. time spent in<br>a day per<br>participant |                        | •                                 | •            |                            |  |

## **UNPAID DOMESTIC SERVICES FOR HOUSEHOLD MEMBERS**

| rate                 |     |
|----------------------|-----|
| <b>Participation</b> | (%) |

| age group: 15-59 years     |             |  |
|----------------------------|-------------|--|
| Rural: 62.6%               | Male: 30.4% |  |
| Urban: 59.7% Female: 92.9% |             |  |
| A                          | .ll: 61.7   |  |

| o yea        | II S allu anove |  |
|--------------|-----------------|--|
| Rural: 54.2% | Male: 27.1%     |  |
| Urban: 53.9% | Female: 81.5%   |  |
| Į            | All: 54.1%      |  |

| /g. time spent in | a day per | participant |
|-------------------|-----------|-------------|
| Avg               |           |             |

| age group: 15-59 years |                  |  |
|------------------------|------------------|--|
| Rural: 255 mins        | Male: 86 mins    |  |
| Urban: 243 mins        | Female: 305 mins |  |
| All: 251 mins          |                  |  |

| 6 years a                        | and above     |
|----------------------------------|---------------|
| Rural: 241 mins                  | Male: 88 mins |
| Urban: 232 mins Female: 289 mins |               |
| All: 23                          | 8 mins        |

## **UNPAID CAREGIVING FOR HOUSEHOLD MEMBERS**

Age group: 6 years

Participation rate (%)

Rural: 26.5% Male: 17.9%

Urban: 24.5% Female: 34.0%

All: 25.9%

Avg. time spent in a day per participant

Rural: 115 mins Male: 75 mins

Urban: 117 mins Female: 137 mins

All: 116 mins

## **UNPAID VOLUNTEER, TRAINEE AND OTHER UNPAID WORK**

Age group: 6 years and above

| Partic      | ipation rate (%) | Avg  | j. time spent in | a day per participant |
|-------------|------------------|------|------------------|-----------------------|
| Rural: 1.0% | Male: 0.9%       | Rura | ıl: 121 mins     | Male: 139 mins        |
| Urban: 1.1% | Female: 1.1%     | Urba | n: 123 mins      | Female: 108 mins      |
|             | All: 1.0%        |      | All: 1           | 22 mins               |

## **LEARNING**

| rate                 |     |
|----------------------|-----|
| <b>Participation</b> | (%) |

Avg. time spent in

| Rural: 89.5% Male: 89.1%       |                  |  |  |
|--------------------------------|------------------|--|--|
| Urban: 88.6%                   | Female: 89.5%    |  |  |
| All: 89.3%                     |                  |  |  |
| age group: 6-14 years          |                  |  |  |
| Rural: 411 mins Male: 411 mins |                  |  |  |
| Urban: 417 mins                | Female: 415 mins |  |  |
| All: 413 mins                  |                  |  |  |

## 6 years and above

| Rural: 21.7%  | Male: 22.6%   |
|---------------|---------------|
| Ilrhan: 20.7% | Female: 20 2% |

## All: 21.4%

6 years and above

Rural: 413 mins

Male: 415 mins

Urban: 419 mins Female: 413 mins

All: 414 mins

Participation in learning activities increased among children of age 6-14 years from 85.9% during 2019 to 89.3% during 2024. Female participation in the age group increased from 85.6% to 89.5%.

# **SOCIALIZING AND COMMUNICATION, COMMUNITY**

| PARTICIPATION AND RELIGIOUS PRACTICE       |                        |                 |                   |                 |                  |
|--------------------------------------------|------------------------|-----------------|-------------------|-----------------|------------------|
| Participation rate<br>(%)                  | age group: 15-59 years |                 | 6 years and above |                 |                  |
|                                            |                        | Rural: 93.1%    | Male: 92.8%       | Rural: 90.1%    | Male: 89.8%      |
|                                            |                        | Urban: 92.5%    | Female: 93.0%     | Urban: 90.8%    | Female: 90.7%    |
| Par                                        |                        | All: 92.9%      |                   | All: 90.3%      |                  |
| in a                                       | age group: 15-59 years |                 | 6 years and above |                 |                  |
| spent<br>articip                           |                        | Rural: 139 mins | Male: 135 mins    | Rural: 142 mins | Male: 138 mins   |
| Avg.time spent in a<br>day per participant |                        | Urban: 127 mins | Female: 135 mins  | Urban: 131 mins | Female: 139 mins |
| Avg.<br>day                                |                        | All: 135 mins   |                   | All: 138 mins   |                  |

# CULTURE, LEISURE, MASS-MEDIA AND SPORTS

Participation rate

Avg.time spent in a day per participant

## **SELF-CARE AND MAINTENANCE**

Avg. time spent in a day per participant of age 6 years and above

Rural: 711 mins Male: 710 mins Urban: 701 mins Female: 706 mins All: 708 mins

- Self-care and maintenance involve essential activities of human being such as eating, sleeping etc.
- Participation rate in such activities is 100%