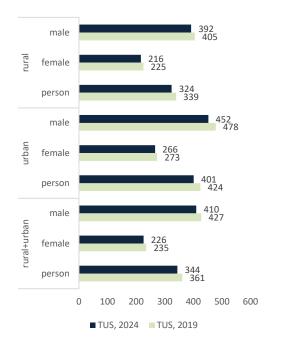

# 01 EMPLOYMENT AND RELATED ACTIVITIES

age group: 15-59 years 6 years and above **Participation** Rural: 50.1% Male: 75.0% Rural: 41.1% Male: 60.8% Urban: 49.6% Female: 25.0% Urban: 40.5% Female: 20.7% All: 49.9% All: 40.9% age group: 15-59 years 6 years and above Avg. time spent in a day per participant Rural: 424 mins Male: 480 mins Rural: 417 mins Male: 473 mins Urban: 494 mins Female: 344 mins Urban: 490 mins Female: 341 mins All: 446 mins All: 440 mins

## Participation rate (%) in employment and related activities during TUS, 2019 & TUS, 2024

Time spent in a day per participant in employment and related activities during TUS, 2019 & TUS, 2024