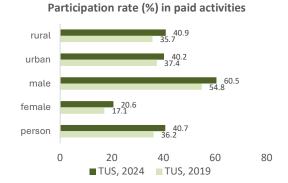

# PARTICIPATION AND AVERAGE TIME SPENT IN UNPAID AND PAID ACTIVITIES

Participation rate (%) among persons of age 6 years and above in unpaid and paid

Average time spent (in minutes) in a day per participant of age 6 years and above in PAID activities

Average time spent (in minutes) in a day per participant of age 6 years and above in UNPAID activities

Participation in unpaid and paid activities by persons of age 6 years and above during TUS,2019 and TUS,2024

Participation rate (%) in unpaid activities

rural
urban
male
female
person

0 50 100

TUS, 2024 TUS, 2019