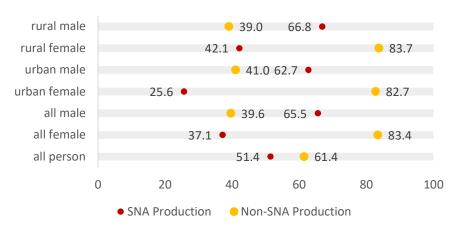

# PARTICIPATION AND TIME SPENT IN SNA & Non-SNA ACTIVITIES

Participation rate (%) among persons of age 6 years and above in SNA Production and Non-SNA Production activities

Average time spent (in minutes) in a day per participant of age 6 years and above in SNA Production activities

Average time spent (in minutes) in a day per participant of age 6 years and above in Non-SNA Production activities