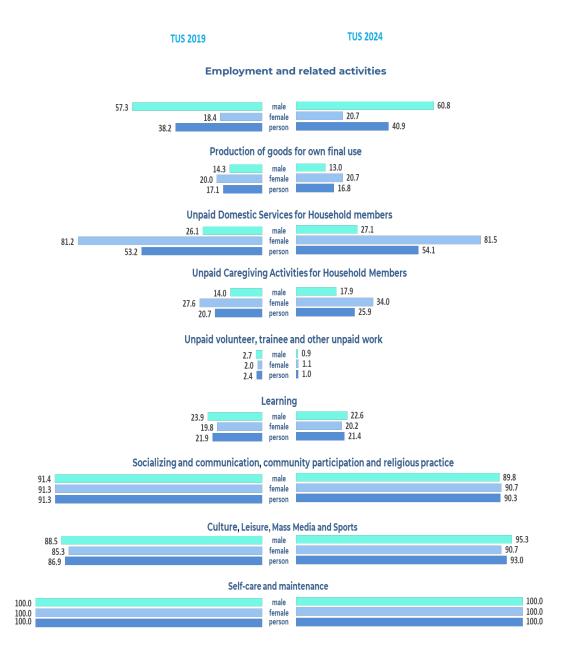

| Statement 1: Participation r | ate (%) i | n differen | t activitie: | s in a day | y      |        |       |            |           |
|------------------------------|-----------|------------|--------------|------------|--------|--------|-------|------------|-----------|
|                              |           |            |              |            |        |        |       |            | all-India |
| Description of the activity  |           | rural      |              | urban      |        |        |       | rural+urba | an        |
|                              | male      | female     | person       | male       | female | person | male  | female     | person    |
| Employment and related       |           |            |              |            |        |        |       |            |           |
| activities                   | 60.4      | 21.9       | 41.1         | 61.7       | 18.2   | 40.5   | 60.8  | 20.7       | 40.9      |
| Production of goods for      |           |            |              |            |        |        |       |            |           |
| own final use                | 17.4      | 25.8       | 21.6         | 3.4        | 9.1    | 6.2    | 13.0  | 20.7       | 16.8      |
| Unpaid domestic services     |           |            |              |            |        |        |       |            |           |
| for household members        | 26.5      | 81.8       | 54.2         | 28.4       | 80.9   | 53.9   | 27.1  | 81.5       | 54.1      |
| Unpaid caregiving services   |           |            |              |            |        |        |       |            |           |
| for household members        | 18.2      | 34.8       | 26.5         | 17.5       | 32.0   | 24.5   | 17.9  | 34.0       | 25.9      |
| Unpaid volunteer, trainee    |           |            |              |            |        |        |       |            |           |
| and other unpaid work        | 0.9       | 1.1        | 1.0          | 0.9        | 1.2    | 1.1    | 0.9   | 1.1        | 1.0       |
| Learning                     | 23.2      | 20.3       | 21.7         | 21.3       | 20.1   | 20.7   | 22.6  | 20.2       | 21.4      |
| Socializing and              |           |            |              |            |        |        |       |            |           |
| communication,               |           |            |              |            |        |        |       |            |           |
| community participation      |           |            |              |            |        |        |       |            |           |
| and religious practice       | 89.7      | 90.4       | 90.1         | 90.1       | 91.5   | 90.8   | 89.8  | 90.7       | 90.3      |
| Culture, leisure, mass-      |           |            |              |            |        |        |       |            |           |
| media and sports             |           |            |              |            |        |        |       |            |           |
| practices                    | 94.8      | 88.8       | 91.8         | 96.4       | 95.1   | 95.8   | 95.3  | 90.7       | 93.0      |
| Self-care and maintenance    | 100.0     | 100.0      | 100.0        | 100.0      | 100.0  | 100.0  | 100.0 | 100.0      | 100.0     |

टीयूएस, 2019 और टीयूएस, 2024 के दौरान रोजगार और संबंधित गतिविधियों में सहभागिता दर (%)

टीयूएस, 2019 & टीयूएस, 2024 के दौरान रोजगार और संबंधित गतिविधियों में प्रत्येक प्रतिभागी द्वारा एक दिन में लगाया गया समय

सामान्य दिनों में परिवार के सदस्यों के लिए घरेलू सेवाओं में 26.4% पुरुष तथा 83.1% महिलाओं ने भाग लिया। 'अन्य दिवस' (अर्थात् साप्ताहिक छुट्टी के दिन, अवकाश) में, ऐसे गतिविधियों में पुरूष और महिलाएं की सहभागिता क्रमशः 32.2% व 67.5% थी।

 6-14 वर्ष के बच्चों के मध्य सीखने की गतिविधियों में सहभागिता वर्ष 2019 के दौरान 85.9% से बढ़कर वर्ष 2024 के दौरान 89.3% हो गई। इस आयु वर्ग में महिलाओं की सहभागिता 85.6% से बढ़कर 89.5% हो गई।

97% of persons age 60 years and above participated in such activities