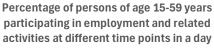

# एक दिन के भिन्न-भिन्न समय अवधि के गतिविधियों में सहभागिता

समय उपयोग सर्वेक्षण से दिन की विभिन्न अविध के दौरान विभिन्न गतिविधियों में लोगों की सहभागिता देखी जा सकती है। निम्नलिखित आंकड़े दिन के विभिन्न समय अविध के दौरान जनसंख्या की कुछ श्रेणियों के बीच कुछ विशिष्ट गतिविधियों में सहभागिता दर का एक सचित्र दृश्य प्रस्त्त करते हैं।

Percentage of persons of age 15-59 years commuting (for employment) at different

Percentage of persons of age 6 years and above participating in unpaid domestic and caregiving activities for household members at different time points in a day