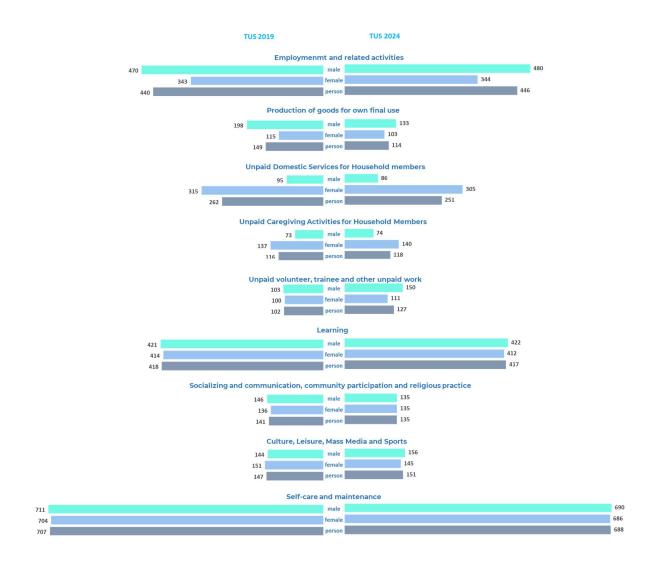

|                             |       |        |        |      |        |        |             |        | all-India |
|-----------------------------|-------|--------|--------|------|--------|--------|-------------|--------|-----------|
| Description of the activity | rural |        |        |      | urban  |        | rural+urban |        |           |
|                             | male  | female | person | male | female | person | male        | female | persor    |
| Employment and related      |       |        |        |      |        |        |             |        |           |
| activities                  | 451   | 322    | 417    | 518  | 391    | 490    | 473         | 341    | 440       |
| Production of goods for     |       |        |        |      |        |        |             |        |           |
| own final use               | 142   | 111    | 123    | 81   | 57     | 64     | 137         | 104    | 116       |
| Unpaid domestic services    |       |        |        |      |        |        |             |        |           |
| for household members       | 88    | 291    | 241    | 88   | 285    | 232    | 88          | 289    | 238       |
| Unpaid caregiving services  |       |        |        |      |        |        |             |        |           |
| for household members       | 76    | 135    | 115    | 74   | 142    | 117    | 75          | 137    | 116       |
| Unpaid volunteer, trainee   |       |        |        |      |        |        |             |        |           |
| and other unpaid work       | 140   | 107    | 121    | 139  | 110    | 123    | 139         | 108    | 122       |
| Learning                    | 413   | 412    | 413    | 421  | 417    | 419    | 415         | 413    | 414       |
| Socializing and             |       |        |        |      |        |        |             |        |           |
| communication,              |       |        |        |      |        |        |             |        |           |
| community participation     |       |        |        |      |        |        |             |        |           |
| and religious practice      | 143   | 140    | 142    | 128  | 135    | 131    | 138         | 139    | 138       |
| Culture, leisure, mass-     |       |        |        |      |        |        |             |        |           |
| media and sports practices  | 174   | 155    | 165    | 184  | 183    | 183    | 177         | 164    | 171       |
| Self-care and maintenance   | 715   | 707    | 711    | 697  | 705    | 701    | 710         | 706    | 708       |

# 01 EMPLOYMENT AND RELATED ACTIVITIES

age group: 15-59 years 6 years and above **Participation** Rural: 50.1% Male: 75.0% Rural: 41.1% Male: 60.8% Urban: 49.6% Female: 25.0% Urban: 40.5% Female: 20.7% All: 49.9% All: 40.9% age group: 15-59 years 6 years and above Avg. time spent in a day per participant Rural: 424 mins Male: 480 mins Rural: 417 mins Male: 473 mins Urban: 494 mins Female: 344 mins Urban: 490 mins Female: 341 mins All: 446 mins All: 440 mins

## PRODUCTION OF GOODS FOR OWN FINAL USE

| ate                                            | age group: 15-59 years |                                   | 6 year       | 6 years and above          |  |
|------------------------------------------------|------------------------|-----------------------------------|--------------|----------------------------|--|
| tion r                                         | Rural: 24.6%           | Male: 14.1%                       | Rural: 21.6% | Male: 13.0%                |  |
| Participation rate<br>(%)                      | Urban: 6.7%            | Female: 23.6%                     | Urban: 6.2%  | Female: 20.7%              |  |
| Part                                           | A                      | All: 18.8%                        |              | All: 16.8%                 |  |
|                                                |                        |                                   |              |                            |  |
| <u>.</u>                                       | age gro                | up: 15-59 years                   | 6 year       | rs and above               |  |
| spent in<br>per<br>ipant                       | age grou               | up: 15-59 years<br>Male: 133 mins | 6 year       | s and above Male: 137 mins |  |
| Avg. time spent in<br>a day per<br>participant |                        | •                                 | •            |                            |  |

## **UNPAID DOMESTIC SERVICES FOR HOUSEHOLD MEMBERS**

| rate                 |     |
|----------------------|-----|
| <b>Participation</b> | (%) |

| age group: 15-59 years     |             |  |
|----------------------------|-------------|--|
| Rural: 62.6%               | Male: 30.4% |  |
| Urban: 59.7% Female: 92.9% |             |  |
| A                          | .ll: 61.7   |  |

| o yea        | II S allu anove |  |
|--------------|-----------------|--|
| Rural: 54.2% | Male: 27.1%     |  |
| Urban: 53.9% | Female: 81.5%   |  |
| Į            | All: 54.1%      |  |

| /g. time spent in | a day per | participant |
|-------------------|-----------|-------------|
| Avg               |           |             |

| age group: 15-59 years |                  |  |
|------------------------|------------------|--|
| Rural: 255 mins        | Male: 86 mins    |  |
| Urban: 243 mins        | Female: 305 mins |  |
| All: 251 mins          |                  |  |

| 6 years a                        | and above     |
|----------------------------------|---------------|
| Rural: 241 mins                  | Male: 88 mins |
| Urban: 232 mins Female: 289 mins |               |
| All: 23                          | 8 mins        |

## **UNPAID CAREGIVING FOR HOUSEHOLD MEMBERS**

Age group: 6 years

Participation rate (%)

Rural: 26.5% Male: 17.9%

Urban: 24.5% Female: 34.0%

All: 25.9%

Avg. time spent in a day per participant

Rural: 115 mins Male: 75 mins

Urban: 117 mins Female: 137 mins

All: 116 mins

## **UNPAID VOLUNTEER, TRAINEE AND OTHER UNPAID WORK**

Age group: 6 years and above

| Partic      | ipation rate (%) | Avg  | j. time spent in | a day per participant |
|-------------|------------------|------|------------------|-----------------------|
| Rural: 1.0% | Male: 0.9%       | Rura | ıl: 121 mins     | Male: 139 mins        |
| Urban: 1.1% | Female: 1.1%     | Urba | n: 123 mins      | Female: 108 mins      |
|             | All: 1.0%        |      | All: 1           | 22 mins               |

## **LEARNING**

| rate                 |     |
|----------------------|-----|
| <b>Participation</b> | (%) |

Avg. time spent in

| Rural: 89.5% Male: 89.1%       |                  |  |  |
|--------------------------------|------------------|--|--|
| Urban: 88.6%                   | Female: 89.5%    |  |  |
| All: 89.3%                     |                  |  |  |
| age group: 6-14 years          |                  |  |  |
| Rural: 411 mins Male: 411 mins |                  |  |  |
| Urban: 417 mins                | Female: 415 mins |  |  |
| All: 413 mins                  |                  |  |  |

## 6 years and above

| Rural: 21.7%  | Male: 22.6%   |
|---------------|---------------|
| Ilrhan: 20.7% | Female: 20 2% |

## All: 21.4%

6 years and above

Rural: 413 mins

Male: 415 mins

Urban: 419 mins Female: 413 mins

All: 414 mins

Participation in learning activities increased among children of age 6-14 years from 85.9% during 2019 to 89.3% during 2024. Female participation in the age group increased from 85.6% to 89.5%.

# **SOCIALIZING AND COMMUNICATION, COMMUNITY**

| PARTICIPATION AND RELIGIOUS PRACTICE       |                        |                 |                   |                 |                  |
|--------------------------------------------|------------------------|-----------------|-------------------|-----------------|------------------|
| Participation rate<br>(%)                  | age group: 15-59 years |                 | 6 years and above |                 |                  |
|                                            |                        | Rural: 93.1%    | Male: 92.8%       | Rural: 90.1%    | Male: 89.8%      |
|                                            |                        | Urban: 92.5%    | Female: 93.0%     | Urban: 90.8%    | Female: 90.7%    |
| Par                                        |                        | All: 92.9%      |                   | All: 90.3%      |                  |
| in a                                       | age group: 15-59 years |                 | 6 years and above |                 |                  |
| spent<br>articip                           |                        | Rural: 139 mins | Male: 135 mins    | Rural: 142 mins | Male: 138 mins   |
| Avg.time spent in a<br>day per participant |                        | Urban: 127 mins | Female: 135 mins  | Urban: 131 mins | Female: 139 mins |
| Avg.<br>day                                |                        | All: 135 mins   |                   | All: 138 mins   |                  |

# CULTURE, LEISURE, MASS-MEDIA AND SPORTS

Participation rate

Avg.time spent in a day per participant

## **SELF-CARE AND MAINTENANCE**

Avg. time spent in a day per participant of age 6 years and above

Rural: 711 mins Male: 710 mins Urban: 701 mins Female: 706 mins All: 708 mins

- Self-care and maintenance involve essential activities of human being such as eating, sleeping etc.
- Participation rate in such activities is 100%