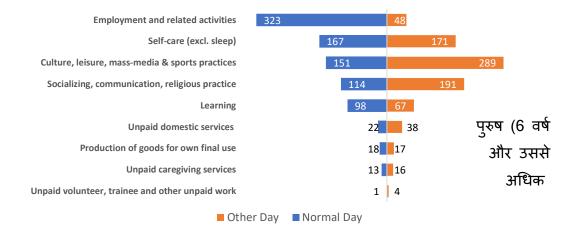

# सामान्य दिवस तथा अन्य दिवस के दौरान लगाए गए समय

सामान्य दिन वे दिन होते हैं जिन पर किसी परिवार का सदस्य ज्यादातर अपना/अपनी नियमित गतिविधियों का पालन करता है, जबकि जिस दिन किसी भी कारण से परिवार के सदस्य की नियमित गतिविधियों को बदल दिया जाता है, उसे 'अन्य दिन' (साप्ताहिक छुट्टी, छुट्टियां, छुट्टी के दिन, आदि) के रूप में माना जाता है।

जनसंख्या के विभिन्न वर्गों के लिए सामान्य दिनों और अन्य प्रकार के दिनों में प्रति व्यक्ति समय का प्रबंधन को निम्नलिखित चार्ट में दर्शाया गया है। बाईं ओर दिखाई गई गतिविधियों को एक सामान्य दिन में प्रति व्यक्ति बिताए गए समय के घटे हुए क्रम में व्यवस्थित किया जाता है।

## सामान्य दिन और अन्य प्रकार के दिन के दौरान प्रति व्यक्ति एक दिन में लगाया गया औसत समय (मिनट)

# TIME SPENT DURING NORMAL DAY AND OTHER DAY

The normal days are the days on which a household member pursues mostly his/her routine activities whereas the day on which the routine activities of a household member are altered due to any reason, it is treated as 'other day' (weekly off-days, holidays, days of leave, etc.).

Disposition of time per person in normal days and other type of days, for different section of the population, are shown in the following charts. Activities shown on the left hand side are arranged in decreased order of time spent per person in a normal day.

## Average time (minutes) spent in a day per person during normal day and other type of day