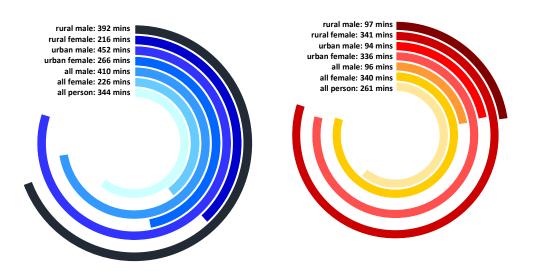

# PARTICIPATION AND AVERAGE TIME SPENT IN UNPAID AND PAID ACTIVITIES

Participation rate (%) among persons of age 6 years and above in unpaid and paid

Average time spent (in minutes) in a day per participant of age 6 years and above in PAID activities

Average time spent (in minutes) in a day per participant of age 6 years and above in UNPAID activities

Participation in unpaid and paid activities by persons of age 6 years and above during TUS,2019 and TUS,2024