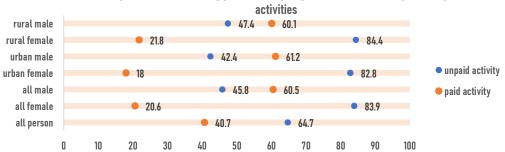

# PARTICIPATION AND AVERAGE TIME SPENT IN UNPAID AND PAID ACTIVITIES

Participation rate (%) among persons of age 6 years and above in unpaid and paid

Average time spent (in minutes) in a day per participant of age 6 years and above in PAID activities

Average time spent (in minutes) in a day per participant of age 6 years and above in UNPAID activities

Participation in unpaid and paid activities by persons of age 6 years and above during TUS,2019 and TUS,2024

Participation rate (%) in unpaid activities

rural
urban
male
female
person

0 50 100

TUS, 2024 TUS, 2019