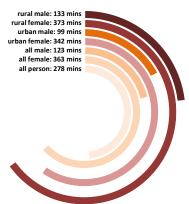

# DISTRIBUTION OF TIME SPENT IN A DAY OVER DIFFERENT ACTIVITIES

Average time spent in a day in different activities considering all the person, irrespective of their participation in the activity, is given below.

| Average time (in minutes) spent in different activities in a day per person of age 6 years and above |                             |        |        |  |
|------------------------------------------------------------------------------------------------------|-----------------------------|--------|--------|--|
| Description of the activity                                                                          | average time spent in a day |        |        |  |
| Description of the activity                                                                          | male                        | female | person |  |
| Employment and related activities                                                                    | 287                         | 71     | 180    |  |
| Production of goods for own final use                                                                | 18                          | 21     | 20     |  |
| Unpaid domestic services for household members                                                       | 24                          | 236    | 129    |  |
| Unpaid caregiving services for household members                                                     | 13                          | 47     | 30     |  |
| Unpaid volunteer, trainee and other unpaid work                                                      | 1                           | 1      | 1      |  |
| Learning                                                                                             | 94                          | 84     | 89     |  |
| Socializing and communication, community participation and religious                                 | 124                         | 126    | 125    |  |
| practice                                                                                             |                             |        |        |  |
| Culture, leisure, mass-media and sports practices                                                    | 169                         | 148    | 159    |  |
| Self-care and maintenance                                                                            | 710                         | 706    | 708    |  |
| Total (in minutes)                                                                                   | 1440                        | 1440   | 1440   |  |

The table above shows the distribution of 24 hours (1440 minutes) in a day over different activities. Following three charts give the percentage of time spent in a day in different activities for persons of age 6 years and above.