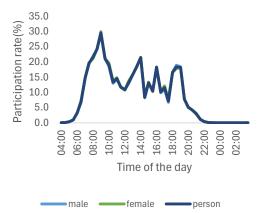

# एक दिन के भिन्न-भिन्न समय अवधि के गतिविधियों में सहभागिता

समय उपयोग सर्वेक्षण से दिन की विभिन्न अविध के दौरान विभिन्न गतिविधियों में लोगों की सहभागिता देखी जा सकती है। निम्नलिखित आंकड़े दिन के विभिन्न समय अविध के दौरान जनसंख्या की कुछ श्रेणियों के बीच कुछ विशिष्ट गतिविधियों में सहभागिता दर का एक सचित्र दृश्य प्रस्त्त करते हैं।

Percentage of persons of age 15-59 years commuting (for employment) at different

Percentage of persons of age 6 years and above participating in unpaid domestic and caregiving activities for household members at different time points in a day