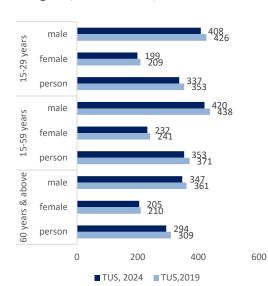

# 01 EMPLOYMENT AND RELATED ACTIVITIES

age group: 15-59 years 6 years and above **Participation** Rural: 50.1% Male: 75.0% Rural: 41.1% Male: 60.8% Urban: 49.6% Female: 25.0% Urban: 40.5% Female: 20.7% All: 49.9% All: 40.9% age group: 15-59 years 6 years and above Avg. time spent in a day per participant Rural: 424 mins Male: 480 mins Rural: 417 mins Male: 473 mins Urban: 494 mins Female: 344 mins Urban: 490 mins Female: 341 mins All: 446 mins All: 440 mins

## Participation rate (%) in employment and related activities during TUS, 2019 & TUS, 2024

Time spent in a day per participant in employment and related activities during TUS, 2019 & TUS, 2024