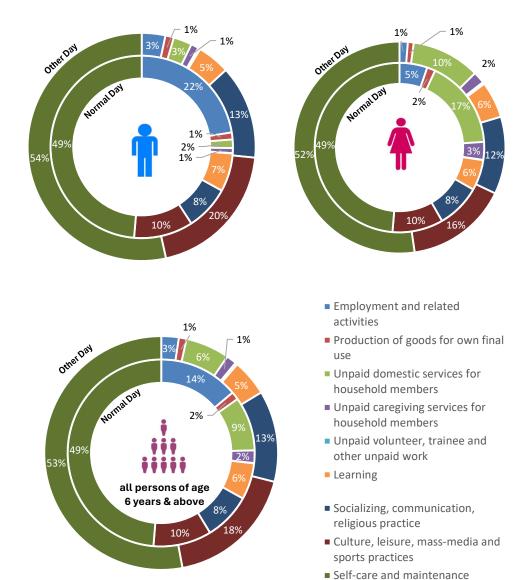

# TIME SPENT DURING NORMAL DAY AND OTHER DAY

The normal days are the days on which a household member pursues mostly his/her routine activities whereas the day on which the routine activities of a household member are altered due to any reason, it is treated as 'other day' (weekly off-days, holidays, days of leave, etc.).

Disposition of time per person in normal days and other type of days, for different section of the population, are shown in the following charts. Activities shown on the left hand side are arranged in decreased order of time spent per person in a normal day.

## Average time (minutes) spent in a day per person during normal day and other type of day