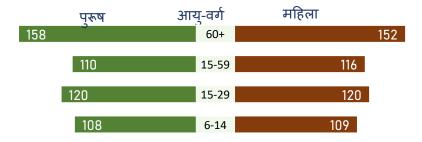

## रोजगार और संबंधित गतिविधियां

| स                                               | आयु वर्गः 15-59 वर्ष    |                             | 6 वर्ष औ                      | र उससे अधिक                    |
|-------------------------------------------------|-------------------------|-----------------------------|-------------------------------|--------------------------------|
| गिता<br>(%)                                     | ग्रामीण:50.1%           | पुरुष: 75.0%                | ग्रामीण: 41.1%                | पुरुष : 60.8%                  |
| सहभागिता<br>(%)                                 | शहरी: 49.6%             | महिला: 25.0%                | शहरी : 40.5%                  | महिला: 20.7%                   |
| Ή                                               | All                     | : 49.9%                     | A                             | l: 40.9%                       |
|                                                 |                         |                             |                               |                                |
|                                                 |                         |                             |                               |                                |
| प्रीते<br>य लगा                                 | 15-                     | -59 वर्ष                    | ६वर्ष औ                       | र उससे अधिक                    |
| ि में प्रति<br>का लगा<br>समय                    | 15-<br>ग्रामीण:424 mins | -59 वर्ष<br>पुरुष: 480 mins | 6 वर्ष औ<br>ग्रामीण: 417 mins | र उससे अधिक<br>पुरुष: 473 mins |
| एक दिन में प्रति<br>प्रतिभागी का लगा<br>औसत समय |                         |                             |                               |                                |

टीयूएस, 2019 और टीयूएस, 2024 के दौरान रोजगार और संबंधित गतिविधियों में सहभागिता दर (%)

टीयूएस, 2019 & टीयूएस, 2024 के दौरान रोजगार और संबंधित गतिविधियों में प्रत्येक प्रतिभागी द्वारा एक दिन में लगाया गया समय