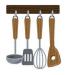

6 वर्ष तथा उससे अधिक आयु के ग्रामीण लोगों ने एक दिन में सामाजिकता एवं संचार में लगभग 123 मिनट लगाए, जबिक उनके शहरी समकक्षों ने 110 मिनट लगाये। पुरुष प्रतिभागियों ने एक दिन में 121 मिनट लगाये, जबिक महिला प्रतिभागियों ने 117 मिनट लगाये।

# एक दिन के भिन्न-भिन्न समय अवधि के गतिविधियों में सहभागिता

समय उपयोग सर्वेक्षण से दिन की विभिन्न अविध के दौरान विभिन्न गतिविधियों में लोगों की सहभागिता देखी जा सकती है। निम्नलिखित आंकड़े दिन के विभिन्न समय अविध के दौरान जनसंख्या की कुछ श्रेणियों के बीच कुछ विशिष्ट गतिविधियों में सहभागिता दर का एक सचित्र दृश्य प्रस्त्त करते हैं।

# PARTICIPATION IN ACTIVITIES AT DIFFERENT TIME PERIODS OF A DAY

Participation of people in different activities during different period of the day can be observed from Time Use Survey. Following figures present a pictorial view of participation rate in some specific activities among certain categories of population during different time periods of the day.