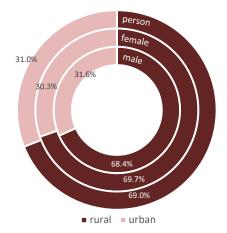

Figure 1 presents the percentage distribution of persons of all ages between rural and urban areas. Figure 2 shows the estimated percentage distribution of persons of age 6 years and above. Thus, estimated distribution of persons presented in Figure 2 excludes persons aged 5 years or less. Number of villages/ blocks, households surveyed and persons enumerated for each State/ UT are given in Table 1 of the Appendix A. Percentage distribution of households and persons for each State/UT is given in Table 2 of Appendix A.

Figure 1: Percentage distribution of all person among rural and urban areas

Figure 2: Percentage distribution of persons of age 6 years and above among rural and urban areas