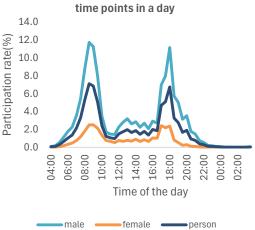

# एक दिन के भिन्न-भिन्न समय अवधि के गतिविधियों में सहभागिता

समय उपयोग सर्वेक्षण से दिन की विभिन्न अविध के दौरान विभिन्न गतिविधियों में लोगों की सहभागिता देखी जा सकती है। निम्नलिखित आंकड़े दिन के विभिन्न समय अविध के दौरान जनसंख्या की कुछ श्रेणियों के बीच कुछ विशिष्ट गतिविधियों में सहभागिता दर का एक सचित्र दृश्य प्रस्त्त करते हैं।

Percentage of persons of age 15-59 years commuting (for employment) at different

Percentage of persons of age 6 years and above participating in unpaid domestic and caregiving activities for household members at different time points in a day