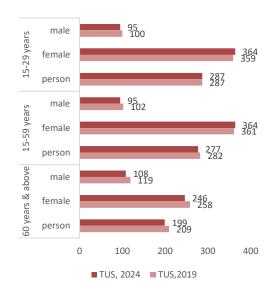

## PRODUCTION OF GOODS FOR OWN FINAL USE

| ate                                            | age group: 15-59 years |                                   | 6 year       | 6 years and above          |  |
|------------------------------------------------|------------------------|-----------------------------------|--------------|----------------------------|--|
| tion r                                         | Rural: 24.6%           | Male: 14.1%                       | Rural: 21.6% | Male: 13.0%                |  |
| Participation rate<br>(%)                      | Urban: 6.7%            | Female: 23.6%                     | Urban: 6.2%  | Female: 20.7%              |  |
| Part                                           | A                      | All: 18.8%                        |              | All: 16.8%                 |  |
|                                                |                        |                                   |              |                            |  |
| <u>.</u>                                       | age gro                | up: 15-59 years                   | 6 year       | rs and above               |  |
| spent in<br>per<br>ipant                       | age grou               | up: 15-59 years<br>Male: 133 mins | 6 year       | s and above Male: 137 mins |  |
| Avg. time spent in<br>a day per<br>participant |                        | •                                 | •            |                            |  |