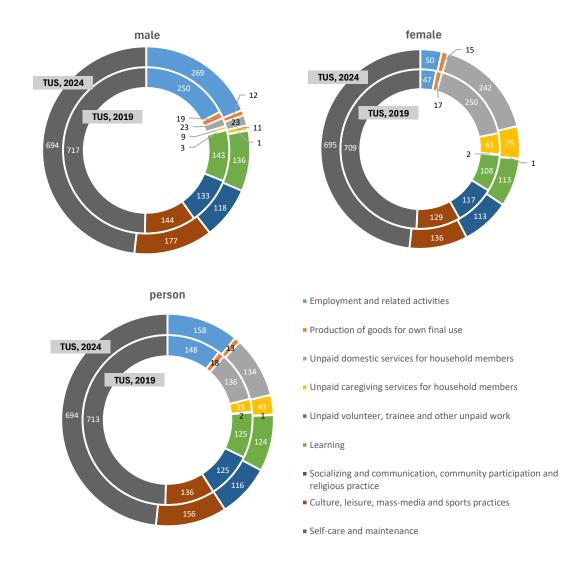

In Statement 3, distribution of total time of 1440 minutes in a day per person in different activities are presented considering all the persons irrespective of whether they performed the activities or not and the corresponding estimates for each State/UT are given in Statement 7.1. In Statement 4, percentage share of the total time of a day in different activities are presented considering all the

persons irrespective of whether they performed the activity or not. Figures 3 gives a pictorial representation of the distribution of 1440 minutes in a day over different activities for male and female.

| Statement 3: Average time   | (ın mınu    | tes) spen | t in differe | ent activ | ities in a | day per pe | erson  |        |           |
|-----------------------------|-------------|-----------|--------------|-----------|------------|------------|--------|--------|-----------|
|                             |             |           |              |           |            |            |        |        | all-India |
| Description of the activity | rural urban |           |              |           |            |            | rural+ | urban  |           |
|                             | male        | female    | person       | male      | female     | person     | male   | female | person    |
| Employment and related      |             |           |              |           |            |            |        |        |           |
| activities                  | 273         | 70        | 171          | 320       | 71         | 199        | 287    | 71     | 180       |
| Production of goods for     |             |           |              |           |            |            |        |        |           |
| own final use               | 25          | 29        | 27           | 3         | 5          | 4          | 18     | 21     | 20        |
| Unpaid domestic services    |             |           |              |           |            |            |        |        |           |
| for household members       | 23          | 238       | 131          | 25        | 231        | 125        | 24     | 236    | 129       |
| Unpaid caregiving services  |             |           |              |           |            |            |        |        |           |
| for household members       | 14          | 47        | 30           | 13        | 46         | 29         | 13     | 47     | 30        |
| Unpaid volunteer, trainee   |             |           |              |           |            |            |        |        |           |
| and other unpaid work       | 1           | 1         | 1            | 1         | 1          | 1          | 1      | 1      | 1         |
| Learning                    | 96          | 84        | 90           | 89        | 84         | 87         | 94     | 84     | 89        |
| Socializing and             |             |           |              |           |            |            |        |        |           |
| communication,              |             |           |              |           |            |            |        |        |           |
| community participation     |             |           |              |           |            |            |        |        |           |
| and religious practice      | 128         | 127       | 128          | 115       | 124        | 119        | 124    | 126    | 125       |
| Culture, leisure, mass-     |             |           |              |           |            |            |        |        |           |
| media and sports            |             |           |              |           |            |            |        |        |           |
| practices                   | 165         | 137       | 151          | 177       | 174        | 176        | 169    | 148    | 159       |
| Self-care and               |             |           |              |           |            |            |        |        |           |
| maintenance                 | 715         | 707       | 711          | 697       | 705        | 701        | 710    | 706    | 708       |

Reference: Appendix Table 8

Total (in minutes)

Note: (i) The estimates have been calculated considering all the activities in a time slot (ii) Figures may not add up to 1440 due to rounding off

| Statement 4: Percentage s   | hare of to | otal time i | n differen | t activitie | s in a day | per perso | n    |           |           |
|-----------------------------|------------|-------------|------------|-------------|------------|-----------|------|-----------|-----------|
|                             |            |             |            |             |            |           |      |           | all-India |
| Description of the activity |            | rural       |            |             | urban      |           | r    | ural+urba | ın        |
|                             | male       | female      | person     | male        | female     | person    | male | female    | person    |
| Employment and related      |            |             |            |             |            |           |      |           |           |
| activities                  | 19.0       | 4.9         | 11.9       | 22.2        | 4.9        | 13.8      | 19.9 | 4.9       | 12.5      |
| Production of goods for     |            |             |            |             |            |           |      |           |           |
| own final use               | 1.7        | 2.0         | 1.9        | 0.2         | 0.3        | 0.3       | 1.3  | 1.5       | 1.4       |
| Unpaid domestic             |            |             |            |             |            |           |      |           |           |
| services for household      |            |             |            |             |            |           |      |           |           |
| members                     | 1.6        | 16.5        | 9.1        | 1.7         | 16.0       | 8.7       | 1.7  | 16.4      | 9.0       |
| Unpaid caregiving           |            |             |            |             |            |           |      |           |           |
| services for household      |            |             |            |             |            |           |      |           |           |
| members                     | 1.0        | 3.3         | 2.1        | 0.9         | 3.2        | 2.0       | 0.9  | 3.3       | 2.1       |
| Unpaid volunteer, trainee   | 0.1        | 0.1         | 0.1        | 0.1         | 0.1        | 0.1       | 0.1  | 0.1       | 0.1       |
|                             |            |             |            |             |            |           |      |           |           |