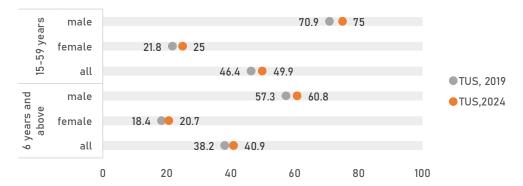

# 01 EMPLOYMENT AND RELATED ACTIVITIES

age group: 15-59 years 6 years and above **Participation** Rural: 50.1% Male: 75.0% Rural: 41.1% Male: 60.8% Urban: 49.6% Female: 25.0% Urban: 40.5% Female: 20.7% All: 49.9% All: 40.9% age group: 15-59 years 6 years and above Avg. time spent in a day per participant Rural: 424 mins Male: 480 mins Rural: 417 mins Male: 473 mins Urban: 494 mins Female: 344 mins Urban: 490 mins Female: 341 mins All: 446 mins All: 440 mins

| Statement 1: Participation r | ate (%) i | n differen | t activitie: | s in a day | y      |        |       |            |           |
|------------------------------|-----------|------------|--------------|------------|--------|--------|-------|------------|-----------|
|                              |           |            |              |            |        |        |       |            | all-India |
| Description of the activity  |           | rural      |              | urban      |        |        |       | rural+urba | an        |
|                              | male      | female     | person       | male       | female | person | male  | female     | person    |
| Employment and related       |           |            |              |            |        |        |       |            |           |
| activities                   | 60.4      | 21.9       | 41.1         | 61.7       | 18.2   | 40.5   | 60.8  | 20.7       | 40.9      |
| Production of goods for      |           |            |              |            |        |        |       |            |           |
| own final use                | 17.4      | 25.8       | 21.6         | 3.4        | 9.1    | 6.2    | 13.0  | 20.7       | 16.8      |
| Unpaid domestic services     |           |            |              |            |        |        |       |            |           |
| for household members        | 26.5      | 81.8       | 54.2         | 28.4       | 80.9   | 53.9   | 27.1  | 81.5       | 54.1      |
| Unpaid caregiving services   |           |            |              |            |        |        |       |            |           |
| for household members        | 18.2      | 34.8       | 26.5         | 17.5       | 32.0   | 24.5   | 17.9  | 34.0       | 25.9      |
| Unpaid volunteer, trainee    |           |            |              |            |        |        |       |            |           |
| and other unpaid work        | 0.9       | 1.1        | 1.0          | 0.9        | 1.2    | 1.1    | 0.9   | 1.1        | 1.0       |
| Learning                     | 23.2      | 20.3       | 21.7         | 21.3       | 20.1   | 20.7   | 22.6  | 20.2       | 21.4      |
| Socializing and              |           |            |              |            |        |        |       |            |           |
| communication,               |           |            |              |            |        |        |       |            |           |
| community participation      |           |            |              |            |        |        |       |            |           |
| and religious practice       | 89.7      | 90.4       | 90.1         | 90.1       | 91.5   | 90.8   | 89.8  | 90.7       | 90.3      |
| Culture, leisure, mass-      |           |            |              |            |        |        |       |            |           |
| media and sports             |           |            |              |            |        |        |       |            |           |
| practices                    | 94.8      | 88.8       | 91.8         | 96.4       | 95.1   | 95.8   | 95.3  | 90.7       | 93.0      |
| Self-care and maintenance    | 100.0     | 100.0      | 100.0        | 100.0      | 100.0  | 100.0  | 100.0 | 100.0      | 100.0     |