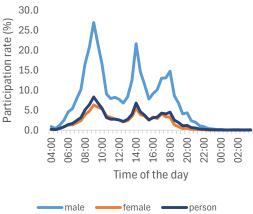

# एक दिन के भिन्न-भिन्न समय अवधि के गतिविधियों में सहभागिता

समय उपयोग सर्वेक्षण से दिन की विभिन्न अविध के दौरान विभिन्न गतिविधियों में लोगों की सहभागिता देखी जा सकती है। निम्नलिखित आंकड़े दिन के विभिन्न समय अविध के दौरान जनसंख्या की कुछ श्रेणियों के बीच कुछ विशिष्ट गतिविधियों में सहभागिता दर का एक सचित्र दृश्य प्रस्त्त करते हैं।

Percentage of persons of age 6-14 years participating in Learning activities at different time points in a day