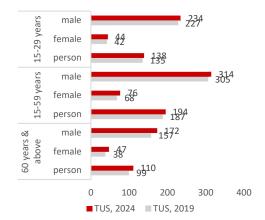

# **SOCIALIZING AND COMMUNICATION, COMMUNITY**

| PARTICIPATION AND RELIGIOUS PRACTICE       |                        |                 |                   |                 |                  |
|--------------------------------------------|------------------------|-----------------|-------------------|-----------------|------------------|
| Participation rate<br>(%)                  | age group: 15-59 years |                 | 6 years and above |                 |                  |
|                                            |                        | Rural: 93.1%    | Male: 92.8%       | Rural: 90.1%    | Male: 89.8%      |
|                                            |                        | Urban: 92.5%    | Female: 93.0%     | Urban: 90.8%    | Female: 90.7%    |
| Par                                        |                        | All: 92.9%      |                   | All: 90.3%      |                  |
| in a                                       | age group: 15-59 years |                 | 6 years and above |                 |                  |
| spent<br>articip                           |                        | Rural: 139 mins | Male: 135 mins    | Rural: 142 mins | Male: 138 mins   |
| Avg.time spent in a<br>day per participant |                        | Urban: 127 mins | Female: 135 mins  | Urban: 131 mins | Female: 139 mins |
| Avg.<br>day                                |                        | All: 135 mins   |                   | All: 138 mins   |                  |

97% of persons age 60 years and above participated in such activities