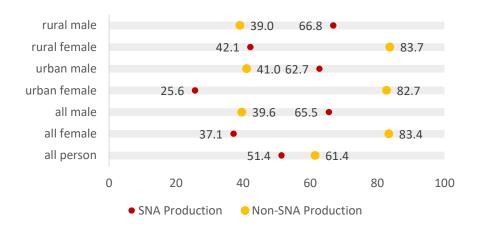

# PARTICIPATION AND TIME SPENT IN SNA & Non-SNA ACTIVITIES

Participation rate (%) among persons of age 6 years and above in SNA Production and Non-SNA Production activities

Average time spent (in minutes) in a day per participant of age 6 years and above in SNA Production activities

Average time spent (in minutes) in a day per participant of age 6 years and above in Non-SNA Production activities