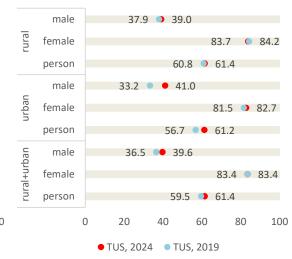

## **UNPAID DOMESTIC SERVICES FOR HOUSEHOLD MEMBERS**

| rate                 |     |
|----------------------|-----|
| <b>Participation</b> | (%) |

| age group: 15-59 years     |             |  |
|----------------------------|-------------|--|
| Rural: 62.6%               | Male: 30.4% |  |
| Urban: 59.7% Female: 92.9% |             |  |
| A                          | .ll: 61.7   |  |

| o yea        | II S allu anove |  |
|--------------|-----------------|--|
| Rural: 54.2% | Male: 27.1%     |  |
| Urban: 53.9% | Female: 81.5%   |  |
| Į            | All: 54.1%      |  |

| /g. time spent in | a day per | participant |
|-------------------|-----------|-------------|
| Avg               |           |             |

 26.4% male and 83.1% females participated in domestic services for household members in normal days. In 'other days' (i.e, weekly off-days, holidays etc.), male and female participation in such activities were 32.2% and 67.5% respectively.