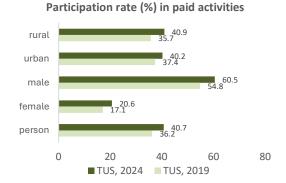

# PARTICIPATION AND AVERAGE TIME SPENT IN UNPAID AND PAID ACTIVITIES

Participation rate (%) among persons of age 6 years and above in unpaid and paid

Average time spent (in minutes) in a day per participant of age 6 years and above in PAID activities

Average time spent (in minutes) in a day per participant of age 6 years and above in UNPAID activities

Participation in unpaid and paid activities by persons of age 6 years and above during TUS,2019 and TUS,2024