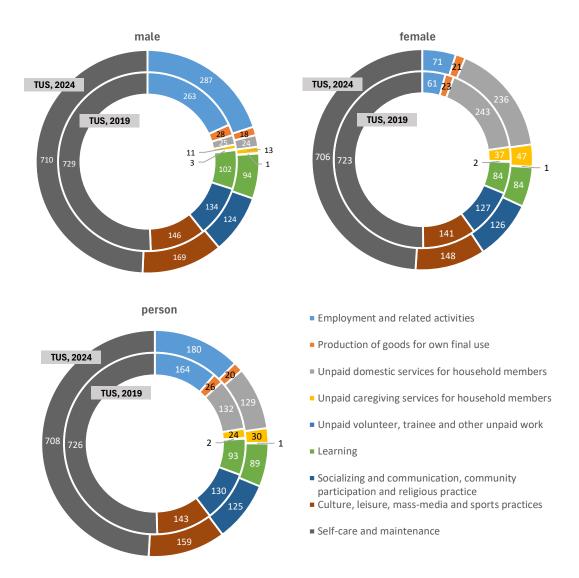

## 6 वर्ष और उससे अधिक आयु के प्रत्येक व्यक्ति द्वारा एक दिन में विभिन्न गतिविधियों में लगाया गया औसत समय (मिनटों में)

|                                                           | एक दिन में लगाया गया औसत समय |       |         |  |
|-----------------------------------------------------------|------------------------------|-------|---------|--|
| गतिविधि का विवरण                                          | <br>पुरुष                    | महिला | व्यक्ति |  |
| रोजगार और संबंधित गतिविधियाँ                              | 287                          | 71    | 180     |  |
| स्वयं के उपयोग के लिए माल का उत्पादन                      | 18                           | 21    | 20      |  |
| परिवार के सदस्यों के लिए अप्रदत्त पारिवारिक सेवाएं        | 24                           | 236   | 129     |  |
| परिवार के सदस्यों के लिए अप्रदत्त देखभाल सेवाएं           | 13                           | 47    | 30      |  |
| अप्रदत्त स्वयंसेवक, प्रशिक्षु और अन्य अप्रदत्त कार्य      | 1                            | 1     | 1       |  |
| अधिगम                                                     | 94                           | 84    | 89      |  |
| सामाजिककरण और संचार, सामुदायिक सहभागिता और धार्मिक अभ्यास | 124                          | 126   | 125     |  |
| संस्कृति, अवकाश, जन-संचार और खेल अभ्यास                   | 169                          | 148   | 159     |  |
| स्वयं की देखभाल और रखरखाव                                 | 710                          | 706   | 708     |  |
| कुल (मिनट में)                                            | 1440                         | 1440  | 1440    |  |

ऊपर दी गई तालिका विभिन्न गतिविधियों पर एक दिन में 24 घंटे (1440 मिनट) का वितरण दिखाती है। निम्नलिखित तीन चार्ट 6 वर्ष और उससे अधिक आयु के व्यक्तियों के लिए विभिन्न गतिविधियों में एक दिन में बिताए गए समय की प्रतिशतता दर्शाती है।

| Average time (in minutes) spent in different activities in a day per person of age 6 years and above |                             |        |        |  |
|------------------------------------------------------------------------------------------------------|-----------------------------|--------|--------|--|
| Description of the activity                                                                          | average time spent in a day |        |        |  |
| Description of the activity                                                                          | male                        | female | person |  |
| Employment and related activities                                                                    | 287                         | 71     | 180    |  |
| Production of goods for own final use                                                                | 18                          | 21     | 20     |  |
| Unpaid domestic services for household members                                                       | 24                          | 236    | 129    |  |
| Unpaid caregiving services for household members                                                     | 13                          | 47     | 30     |  |
| Unpaid volunteer, trainee and other unpaid work                                                      | 1                           | 1      | 1      |  |
| Learning                                                                                             | 94                          | 84     | 89     |  |
| Socializing and communication, community participation and religious                                 | 124                         | 126    | 125    |  |
| practice                                                                                             |                             |        |        |  |
| Culture, leisure, mass-media and sports practices                                                    | 169                         | 148    | 159    |  |
| Self-care and maintenance                                                                            | 710                         | 706    | 708    |  |
| Total (in minutes)                                                                                   | 1440                        | 1440   | 1440   |  |

The table above shows the distribution of 24 hours (1440 minutes) in a day over different activities. Following three charts give the percentage of time spent in a day in different activities for persons of age 6 years and above.