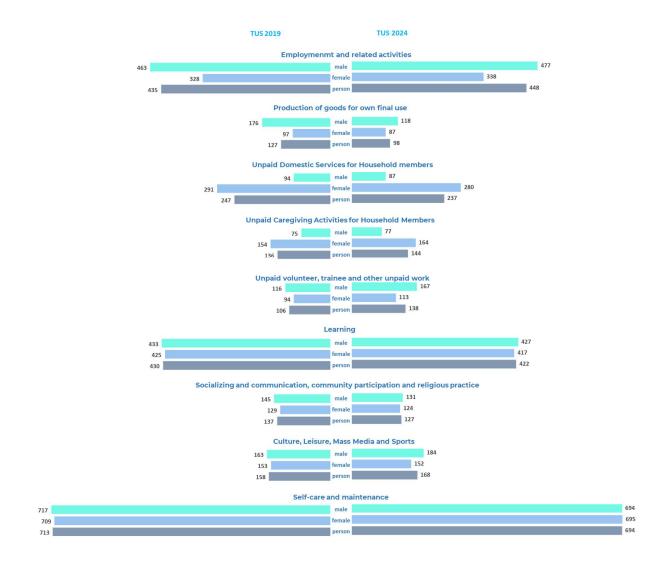

|                             |       |        |        |      |        |        |             |        | all-India |
|-----------------------------|-------|--------|--------|------|--------|--------|-------------|--------|-----------|
| Description of the activity | rural |        |        |      | urban  |        | rural+urban |        |           |
|                             | male  | female | person | male | female | person | male        | female | persor    |
| Employment and related      |       |        |        |      |        |        |             |        |           |
| activities                  | 451   | 322    | 417    | 518  | 391    | 490    | 473         | 341    | 440       |
| Production of goods for     |       |        |        |      |        |        |             |        |           |
| own final use               | 142   | 111    | 123    | 81   | 57     | 64     | 137         | 104    | 116       |
| Unpaid domestic services    |       |        |        |      |        |        |             |        |           |
| for household members       | 88    | 291    | 241    | 88   | 285    | 232    | 88          | 289    | 238       |
| Unpaid caregiving services  |       |        |        |      |        |        |             |        |           |
| for household members       | 76    | 135    | 115    | 74   | 142    | 117    | 75          | 137    | 116       |
| Unpaid volunteer, trainee   |       |        |        |      |        |        |             |        |           |
| and other unpaid work       | 140   | 107    | 121    | 139  | 110    | 123    | 139         | 108    | 122       |
| Learning                    | 413   | 412    | 413    | 421  | 417    | 419    | 415         | 413    | 414       |
| Socializing and             |       |        |        |      |        |        |             |        |           |
| communication,              |       |        |        |      |        |        |             |        |           |
| community participation     |       |        |        |      |        |        |             |        |           |
| and religious practice      | 143   | 140    | 142    | 128  | 135    | 131    | 138         | 139    | 138       |
| Culture, leisure, mass-     |       |        |        |      |        |        |             |        |           |
| media and sports practices  | 174   | 155    | 165    | 184  | 183    | 183    | 177         | 164    | 171       |
| Self-care and maintenance   | 715   | 707    | 711    | 697  | 705    | 701    | 710         | 706    | 708       |

# 01 EMPLOYMENT AND RELATED ACTIVITIES

age group: 15-59 years 6 years and above **Participation** Rural: 50.1% Male: 75.0% Rural: 41.1% Male: 60.8% Urban: 49.6% Female: 25.0% Urban: 40.5% Female: 20.7% All: 49.9% All: 40.9% age group: 15-59 years 6 years and above Avg. time spent in a day per participant Rural: 424 mins Male: 480 mins Rural: 417 mins Male: 473 mins Urban: 494 mins Female: 344 mins Urban: 490 mins Female: 341 mins All: 446 mins All: 440 mins

## PRODUCTION OF GOODS FOR OWN FINAL USE

| ate                                            | age group: 15-59 years |                                   | 6 year       | 6 years and above          |  |
|------------------------------------------------|------------------------|-----------------------------------|--------------|----------------------------|--|
| tion r                                         | Rural: 24.6%           | Male: 14.1%                       | Rural: 21.6% | Male: 13.0%                |  |
| Participation rate<br>(%)                      | Urban: 6.7%            | Female: 23.6%                     | Urban: 6.2%  | Female: 20.7%              |  |
| Part                                           | A                      | All: 18.8%                        |              | All: 16.8%                 |  |
|                                                |                        |                                   |              |                            |  |
| <u>.</u>                                       | age gro                | up: 15-59 years                   | 6 year       | rs and above               |  |
| spent in<br>per<br>ipant                       | age grou               | up: 15-59 years<br>Male: 133 mins | 6 year       | s and above Male: 137 mins |  |
| Avg. time spent in<br>a day per<br>participant |                        | •                                 | •            |                            |  |

## **UNPAID DOMESTIC SERVICES FOR HOUSEHOLD MEMBERS**

| rate                 |     |
|----------------------|-----|
| <b>Participation</b> | (%) |

| age group: 15-59 years     |             |  |
|----------------------------|-------------|--|
| Rural: 62.6%               | Male: 30.4% |  |
| Urban: 59.7% Female: 92.9% |             |  |
| A                          | .ll: 61.7   |  |

| o yea        | II S allu anove |  |
|--------------|-----------------|--|
| Rural: 54.2% | Male: 27.1%     |  |
| Urban: 53.9% | Female: 81.5%   |  |
| Į            | All: 54.1%      |  |

| /g. time spent in | a day per | participant |
|-------------------|-----------|-------------|
| Avg               |           |             |

| age group: 15-59 years |                  |  |
|------------------------|------------------|--|
| Rural: 255 mins        | Male: 86 mins    |  |
| Urban: 243 mins        | Female: 305 mins |  |
| All: 251 mins          |                  |  |

| 6 years a                        | and above     |
|----------------------------------|---------------|
| Rural: 241 mins                  | Male: 88 mins |
| Urban: 232 mins Female: 289 mins |               |
| All: 23                          | 8 mins        |

## **UNPAID CAREGIVING FOR HOUSEHOLD MEMBERS**

Age group: 6 years

Participation rate (%)

Rural: 26.5% Male: 17.9%

Urban: 24.5% Female: 34.0%

All: 25.9%

Avg. time spent in a day per participant

Rural: 115 mins Male: 75 mins

Urban: 117 mins Female: 137 mins

All: 116 mins

## **UNPAID VOLUNTEER, TRAINEE AND OTHER UNPAID WORK**

Age group: 6 years and above

| Partic      | ipation rate (%) | Avg  | j. time spent in | a day per participant |
|-------------|------------------|------|------------------|-----------------------|
| Rural: 1.0% | Male: 0.9%       | Rura | ıl: 121 mins     | Male: 139 mins        |
| Urban: 1.1% | Female: 1.1%     | Urba | n: 123 mins      | Female: 108 mins      |
|             | All: 1.0%        |      | All: 1           | 22 mins               |

## **LEARNING**

| rate                 |     |
|----------------------|-----|
| <b>Participation</b> | (%) |

Avg. time spent in

| Rural: 89.5% Male: 89.1%       |                  |  |  |
|--------------------------------|------------------|--|--|
| Urban: 88.6%                   | Female: 89.5%    |  |  |
| All: 89.3%                     |                  |  |  |
| age group: 6-14 years          |                  |  |  |
| Rural: 411 mins Male: 411 mins |                  |  |  |
| Urban: 417 mins                | Female: 415 mins |  |  |
| All: 413 mins                  |                  |  |  |

## 6 years and above

| Rural: 21.7%  | Male: 22.6%   |
|---------------|---------------|
| Ilrhan: 20.7% | Female: 20 2% |

## All: 21.4%

6 years and above

Rural: 413 mins

Male: 415 mins

Urban: 419 mins Female: 413 mins

All: 414 mins

Participation in learning activities increased among children of age 6-14 years from 85.9% during 2019 to 89.3% during 2024. Female participation in the age group increased from 85.6% to 89.5%.

# **SOCIALIZING AND COMMUNICATION, COMMUNITY**

| PARTICIPATION AND RELIGIOUS PRACTICE       |                        |                 |                   |                 |                  |
|--------------------------------------------|------------------------|-----------------|-------------------|-----------------|------------------|
| Participation rate<br>(%)                  | age group: 15-59 years |                 | 6 years and above |                 |                  |
|                                            |                        | Rural: 93.1%    | Male: 92.8%       | Rural: 90.1%    | Male: 89.8%      |
|                                            |                        | Urban: 92.5%    | Female: 93.0%     | Urban: 90.8%    | Female: 90.7%    |
| Par                                        |                        | All: 92.9%      |                   | All: 90.3%      |                  |
| in a                                       | age group: 15-59 years |                 | 6 years and above |                 |                  |
| spent<br>articip                           |                        | Rural: 139 mins | Male: 135 mins    | Rural: 142 mins | Male: 138 mins   |
| Avg.time spent in a<br>day per participant |                        | Urban: 127 mins | Female: 135 mins  | Urban: 131 mins | Female: 139 mins |
| Avg.<br>day                                |                        | All: 135 mins   |                   | All: 138 mins   |                  |

# CULTURE, LEISURE, MASS-MEDIA AND SPORTS

Participation rate

Avg.time spent in a day per participant

## **SELF-CARE AND MAINTENANCE**

Avg. time spent in a day per participant of age 6 years and above

Rural: 711 mins Male: 710 mins Urban: 701 mins Female: 706 mins All: 708 mins

- Self-care and maintenance involve essential activities of human being such as eating, sleeping etc.
- Participation rate in such activities is 100%