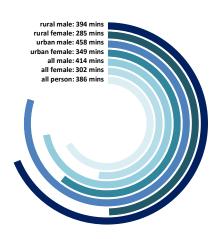

# PARTICIPATION AND TIME SPENT IN SNA & Non-SNA ACTIVITIES

Participation rate (%) among persons of age 6 years and above in SNA Production and Non-SNA Production activities

Average time spent (in minutes) in a day per participant of age 6 years and above in SNA Production activities

Average time spent (in minutes) in a day per participant of age 6 years and above in Non-SNA Production activities