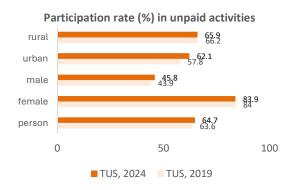

# PARTICIPATION AND AVERAGE TIME SPENT IN UNPAID AND PAID ACTIVITIES

Participation rate (%) among persons of age 6 years and above in unpaid and paid

Average time spent (in minutes) in a day per participant of age 6 years and above in PAID activities

Average time spent (in minutes) in a day per participant of age 6 years and above in UNPAID activities

Participation in unpaid and paid activities by persons of age 6 years and above during TUS,2019 and TUS,2024

Participation rate (%) in unpaid activities

rural
urban
male
female
person

0 50 100

TUS, 2024 TUS, 2019