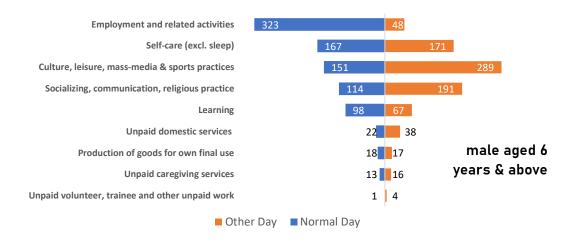

# TIME SPENT DURING NORMAL DAY AND OTHER DAY

The normal days are the days on which a household member pursues mostly his/her routine activities whereas the day on which the routine activities of a household member are altered due to any reason, it is treated as 'other day' (weekly off-days, holidays, days of leave, etc.).

Disposition of time per person in normal days and other type of days, for different section of the population, are shown in the following charts. Activities shown on the left hand side are arranged in decreased order of time spent per person in a normal day.

## Average time (minutes) spent in a day per person during normal day and other type of day

# सामान्य दिवस तथा अन्य दिवस के दौरान लगाए गए समय

सामान्य दिन वे दिन होते हैं जिन पर किसी परिवार का सदस्य ज्यादातर अपना/अपनी नियमित गतिविधियों का पालन करता है, जबकि जिस दिन किसी भी कारण से परिवार के सदस्य की नियमित गतिविधियों को बदल दिया जाता है, उसे 'अन्य दिन' (साप्ताहिक छुट्टी, छुट्टियां, छुट्टी के दिन, आदि) के रूप में माना जाता है।

जनसंख्या के विभिन्न वर्गों के लिए सामान्य दिनों और अन्य प्रकार के दिनों में प्रति व्यक्ति समय का प्रबंधन को निम्नलिखित चार्ट में दर्शाया गया है। बाईं ओर दिखाई गई गतिविधियों को एक सामान्य दिन में प्रति व्यक्ति बिताए गए समय के घटे हुए क्रम में व्यवस्थित किया जाता है।

## सामान्य दिन और अन्य प्रकार के दिन के दौरान प्रति व्यक्ति एक दिन में लगाया गया औसत समय (मिनट)