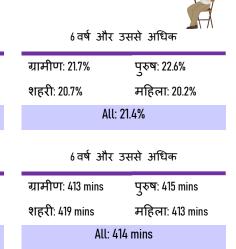

## 6 years and above

| Rural: 21.7%  | Male: 22.6%   |
|---------------|---------------|
| Ilrhan: 20.7% | Female: 20 2% |

## All: 21.4%

6 years and above

Rural: 413 mins

Male: 415 mins

Urban: 419 mins Female: 413 mins

All: 414 mins

Participation in learning activities increased among children of age 6-14 years from 85.9% during 2019 to 89.3% during 2024. Female participation in the age group increased from 85.6% to 89.5%.