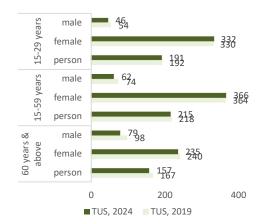

## **LEARNING**

| rate                 |     |
|----------------------|-----|
| <b>Participation</b> | (%) |

Avg. time spent in

| Rural: 89.5% Male: 89.1%       |                  |  |  |
|--------------------------------|------------------|--|--|
| Urban: 88.6%                   | Female: 89.5%    |  |  |
| All: 89.3%                     |                  |  |  |
| age group: 6-14 years          |                  |  |  |
| Rural: 411 mins Male: 411 mins |                  |  |  |
| Urban: 417 mins                | Female: 415 mins |  |  |
| All: 413 mins                  |                  |  |  |

age group: 6-14 years

## 6 years and above

| Rural: 21.7%  | Male: 22.6%   |
|---------------|---------------|
| Ilrhan: 20.7% | Female: 20 2% |

## All: 21.4%

6 years and above

Rural: 413 mins

Male: 415 mins

Urban: 419 mins Female: 413 mins

All: 414 mins

Participation in learning activities increased among children of age 6-14 years from 85.9% during 2019 to 89.3% during 2024. Female participation in the age group increased from 85.6% to 89.5%.