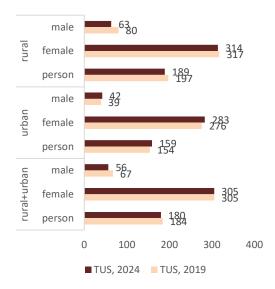

## **UNPAID DOMESTIC SERVICES FOR HOUSEHOLD MEMBERS**

| rate                 |     |
|----------------------|-----|
| <b>Participation</b> | (%) |

| age group: 15-59 years     |             |  |
|----------------------------|-------------|--|
| Rural: 62.6%               | Male: 30.4% |  |
| Urban: 59.7% Female: 92.9% |             |  |
| A                          | .ll: 61.7   |  |

| o yea        | II S allu anove |  |
|--------------|-----------------|--|
| Rural: 54.2% | Male: 27.1%     |  |
| Urban: 53.9% | Female: 81.5%   |  |
| Į            | All: 54.1%      |  |

| /g. time spent in | a day per | participant |
|-------------------|-----------|-------------|
| Avg               |           |             |

 26.4% male and 83.1% females participated in domestic services for household members in normal days. In 'other days' (i.e, weekly off-days, holidays etc.), male and female participation in such activities were 32.2% and 67.5% respectively.