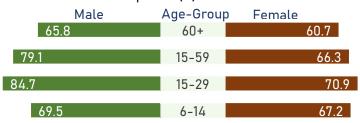

| Statement 1: Participation r | ate (%) i | n differen | t activitie: | s in a day | y      |        |       |            |           |
|------------------------------|-----------|------------|--------------|------------|--------|--------|-------|------------|-----------|
|                              |           |            |              |            |        |        |       |            | all-India |
| Description of the activity  |           | rural      |              | urban      |        |        |       | rural+urba | an        |
|                              | male      | female     | person       | male       | female | person | male  | female     | person    |
| Employment and related       |           |            |              |            |        |        |       |            |           |
| activities                   | 60.4      | 21.9       | 41.1         | 61.7       | 18.2   | 40.5   | 60.8  | 20.7       | 40.9      |
| Production of goods for      |           |            |              |            |        |        |       |            |           |
| own final use                | 17.4      | 25.8       | 21.6         | 3.4        | 9.1    | 6.2    | 13.0  | 20.7       | 16.8      |
| Unpaid domestic services     |           |            |              |            |        |        |       |            |           |
| for household members        | 26.5      | 81.8       | 54.2         | 28.4       | 80.9   | 53.9   | 27.1  | 81.5       | 54.1      |
| Unpaid caregiving services   |           |            |              |            |        |        |       |            |           |
| for household members        | 18.2      | 34.8       | 26.5         | 17.5       | 32.0   | 24.5   | 17.9  | 34.0       | 25.9      |
| Unpaid volunteer, trainee    |           |            |              |            |        |        |       |            |           |
| and other unpaid work        | 0.9       | 1.1        | 1.0          | 0.9        | 1.2    | 1.1    | 0.9   | 1.1        | 1.0       |
| Learning                     | 23.2      | 20.3       | 21.7         | 21.3       | 20.1   | 20.7   | 22.6  | 20.2       | 21.4      |
| Socializing and              |           |            |              |            |        |        |       |            |           |
| communication,               |           |            |              |            |        |        |       |            |           |
| community participation      |           |            |              |            |        |        |       |            |           |
| and religious practice       | 89.7      | 90.4       | 90.1         | 90.1       | 91.5   | 90.8   | 89.8  | 90.7       | 90.3      |
| Culture, leisure, mass-      |           |            |              |            |        |        |       |            |           |
| media and sports             |           |            |              |            |        |        |       |            |           |
| practices                    | 94.8      | 88.8       | 91.8         | 96.4       | 95.1   | 95.8   | 95.3  | 90.7       | 93.0      |
| Self-care and maintenance    | 100.0     | 100.0      | 100.0        | 100.0      | 100.0  | 100.0  | 100.0 | 100.0      | 100.0     |