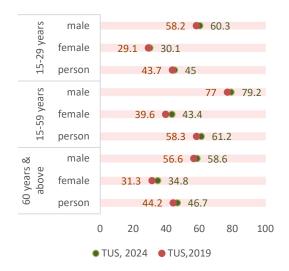

# **SOCIALIZING AND COMMUNICATION, COMMUNITY**

| PARTICIPATION AND RELIGIOUS PRACTICE       |                        |                 |                   |                 |                  |
|--------------------------------------------|------------------------|-----------------|-------------------|-----------------|------------------|
| Participation rate<br>(%)                  | age group: 15-59 years |                 | 6 years and above |                 |                  |
|                                            |                        | Rural: 93.1%    | Male: 92.8%       | Rural: 90.1%    | Male: 89.8%      |
|                                            |                        | Urban: 92.5%    | Female: 93.0%     | Urban: 90.8%    | Female: 90.7%    |
| Par                                        |                        | All: 92.9%      |                   | All: 90.3%      |                  |
| in a                                       | age group: 15-59 years |                 | 6 years and above |                 |                  |
| spent<br>articip                           |                        | Rural: 139 mins | Male: 135 mins    | Rural: 142 mins | Male: 138 mins   |
| Avg.time spent in a<br>day per participant |                        | Urban: 127 mins | Female: 135 mins  | Urban: 131 mins | Female: 139 mins |
| Avg.<br>day                                |                        | All: 135 mins   |                   | All: 138 mins   |                  |

97% of persons age 60 years and above participated in such activities