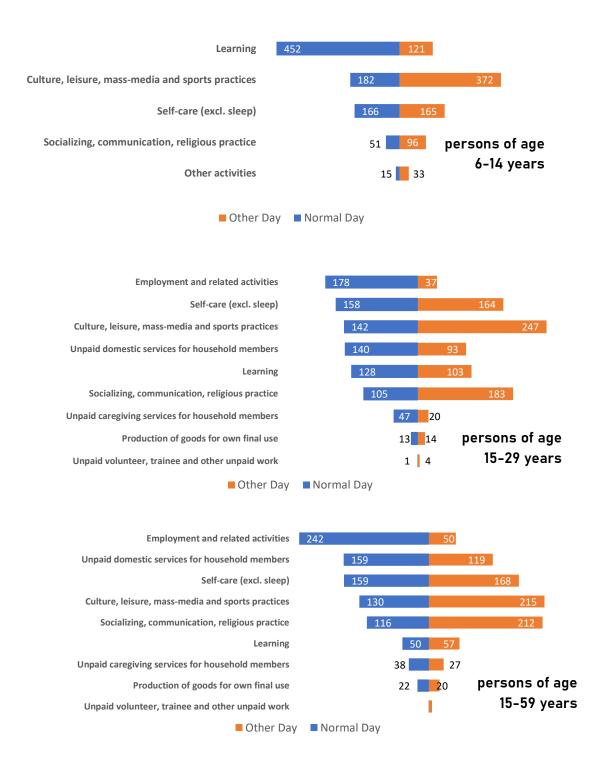

# TIME SPENT DURING NORMAL DAY AND OTHER DAY

The normal days are the days on which a household member pursues mostly his/her routine activities whereas the day on which the routine activities of a household member are altered due to any reason, it is treated as 'other day' (weekly off-days, holidays, days of leave, etc.).

Disposition of time per person in normal days and other type of days, for different section of the population, are shown in the following charts. Activities shown on the left hand side are arranged in decreased order of time spent per person in a normal day.

## Average time (minutes) spent in a day per person during normal day and other type of day

# सामान्य दिवस तथा अन्य दिवस के दौरान लगाए गए समय

सामान्य दिन वे दिन होते हैं जिन पर किसी परिवार का सदस्य ज्यादातर अपना/अपनी नियमित गतिविधियों का पालन करता है, जबकि जिस दिन किसी भी कारण से परिवार के सदस्य की नियमित गतिविधियों को बदल दिया जाता है, उसे 'अन्य दिन' (साप्ताहिक छुट्टी, छुट्टियां, छुट्टी के दिन, आदि) के रूप में माना जाता है।

जनसंख्या के विभिन्न वर्गों के लिए सामान्य दिनों और अन्य प्रकार के दिनों में प्रति व्यक्ति समय का प्रबंधन को निम्नलिखित चार्ट में दर्शाया गया है। बाईं ओर दिखाई गई गतिविधियों को एक सामान्य दिन में प्रति व्यक्ति बिताए गए समय के घटे हुए क्रम में व्यवस्थित किया जाता है।

## सामान्य दिन और अन्य प्रकार के दिन के दौरान प्रति व्यक्ति एक दिन में लगाया गया औसत समय (मिनट)