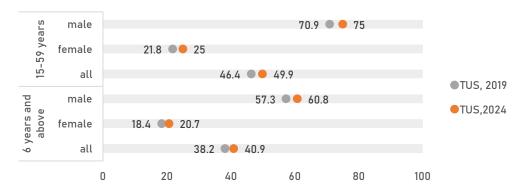

## रोजगार और संबंधित गतिविधियां

| स                                               | आयु वर्गः 15-59 वर्ष    |                             | 6 वर्ष औ                      | र उससे अधिक                    |
|-------------------------------------------------|-------------------------|-----------------------------|-------------------------------|--------------------------------|
| गिता<br>(%)                                     | ग्रामीण:50.1%           | पुरुष: 75.0%                | ग्रामीण: 41.1%                | पुरुष : 60.8%                  |
| सहभागिता<br>(%)                                 | शहरी: 49.6%             | महिला: 25.0%                | शहरी : 40.5%                  | महिला: 20.7%                   |
| Ή                                               | All                     | : 49.9%                     | A                             | l: 40.9%                       |
|                                                 |                         |                             |                               |                                |
|                                                 |                         |                             |                               |                                |
| प्रीते<br>य लगा                                 | 15-                     | -59 वर्ष                    | ६वर्ष औ                       | र उससे अधिक                    |
| ि में प्रति<br>का लगा<br>समय                    | 15-<br>ग्रामीण:424 mins | -59 वर्ष<br>पुरुष: 480 mins | 6 वर्ष औ<br>ग्रामीण: 417 mins | र उससे अधिक<br>पुरुष: 473 mins |
| एक दिन में प्रति<br>प्रतिभागी का लगा<br>औसत समय |                         |                             |                               |                                |

टीयूएस, 2019 और टीयूएस, 2024 के दौरान रोजगार और संबंधित गतिविधियों में सहभागिता दर (%)

टीयूएस, 2019 & टीयूएस, 2024 के दौरान रोजगार और संबंधित गतिविधियों में प्रत्येक प्रतिभागी द्वारा एक दिन में लगाया गया समय

# 01 EMPLOYMENT AND RELATED ACTIVITIES

age group: 15-59 years 6 years and above **Participation** Rural: 50.1% Male: 75.0% Rural: 41.1% Male: 60.8% Urban: 49.6% Female: 25.0% Urban: 40.5% Female: 20.7% All: 49.9% All: 40.9% age group: 15-59 years 6 years and above Avg. time spent in a day per participant Rural: 424 mins Male: 480 mins Rural: 417 mins Male: 473 mins Urban: 494 mins Female: 344 mins Urban: 490 mins Female: 341 mins All: 446 mins All: 440 mins

## Participation rate (%) in employment and related activities during TUS, 2019 & TUS, 2024

Time spent in a day per participant in employment and related activities during TUS, 2019 & TUS, 2024