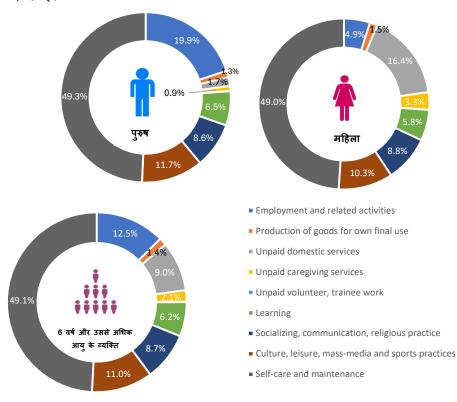

persons irrespective of whether they performed the activity or not. Figures 3 gives a pictorial representation of the distribution of 1440 minutes in a day over different activities for male and female.

Statement 4: Percentage share of total time in different activities in a day per person

| •                           |       |        |        |       | -      |        |       |           |           |
|-----------------------------|-------|--------|--------|-------|--------|--------|-------|-----------|-----------|
|                             |       |        |        |       |        |        |       |           | all-India |
| Description of the activity |       | rural  |        |       | urban  |        |       | ural+urba | n         |
|                             | male  | female | person | male  | female | person | male  | female    | person    |
| and other unpaid work       |       |        |        |       |        |        |       |           |           |
| Learning                    | 6.7   | 5.8    | 6.3    | 6.2   | 5.8    | 6.0    | 6.5   | 5.8       | 6.2       |
| Socializing and             |       |        |        |       |        |        |       |           |           |
| communication,              |       |        |        |       |        |        |       |           |           |
| community participation     |       |        |        |       |        |        |       |           |           |
| and religious practice      | 8.9   | 8.8    | 8.9    | 8.0   | 8.6    | 8.3    | 8.6   | 8.8       | 8.7       |
| Culture, leisure, mass-     |       |        |        |       |        |        |       |           |           |
| media and sports            |       |        |        |       |        |        |       |           |           |
| practices                   | 11.5  | 9.5    | 10.5   | 12.3  | 12.1   | 12.2   | 11.7  | 10.3      | 11.0      |
| Self-care and               |       |        |        |       |        |        |       |           |           |
| maintenance                 | 49.7  | 49.1   | 49.4   | 48.4  | 49.0   | 48.7   | 49.3  | 49.0      | 49.2      |
| Total                       | 100.0 | 100.0  | 100.0  | 100.0 | 100.0  | 100.0  | 100.0 | 100.0     | 100.0     |

Reference: Appendix Table 8

Note: (i) The estimates have been calculated considering all the activities in a time slot

(ii) Figures may not add up to 100 due to rounding off

Figure 3: Average time (in minutes) spent in a day per person in different activities