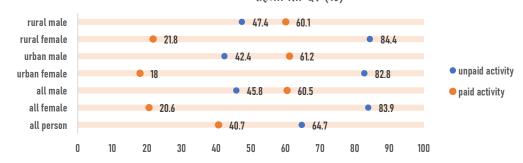

# PARTICIPATION AND AVERAGE TIME SPENT IN UNPAID AND PAID ACTIVITIES

Participation rate (%) among persons of age 6 years and above in unpaid and paid

Average time spent (in minutes) in a day per participant of age 6 years and above in PAID activities

Average time spent (in minutes) in a day per participant of age 6 years and above in UNPAID activities

Participation in unpaid and paid activities by persons of age 6 years and above during TUS,2019 and TUS,2024

Participation rate (%) in unpaid activities

rural
urban
male
female
person

0 50 100

TUS, 2024 TUS, 2019