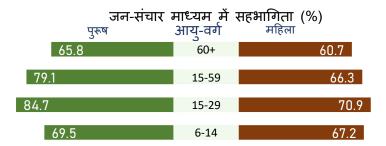

## संस्कृति, अवकाश, जन-संचार और खेल अभ्यास

सहभागिता दर (%)

एक दिन में प्रति गतिभागी का लगा औसत समय

| आयु वर्गः 15-29 वर्ष |                 | 6 वर्ष और उससे अधिक |                 |
|----------------------|-----------------|---------------------|-----------------|
| ग्रामीण: 91.7%       | पुरुष: 96.0%    | ग्रामीण: 91.8%      | पुरुष: 95.3%    |
| शहरी: 95.6%          | महिला: 89.9%    | शहरी: 95.8%         | महिला: 90.7%    |
| All: 92.9%           |                 | All                 | 93.0%           |
| आयु व                | र्ग: 15-29 वर्ष | 6 वर्ष और           | उससे अधिक       |
| ग्रामीण: 165 mins    | पुरुष: 184 mins | ग्रामीण: 165 mins   | पुरुष: 177 mins |
| शहरी: 175 mins       | महिला: 152 mins | शहरी: 183 mins      | महिला: 164 mins |
| All: 168 mins        |                 |                     |                 |

प्रति प्रतिभागी का जन-संचार माध्यम प्रयोग में लगा औसत समय (मिनट में)