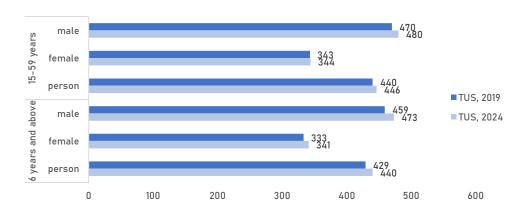

## रोजगार और संबंधित गतिविधियां

| स                                               | आयु वर्गः 15-59 वर्ष    |                             | 6 वर्ष औ                      | र उससे अधिक                    |
|-------------------------------------------------|-------------------------|-----------------------------|-------------------------------|--------------------------------|
| गिता<br>(%)                                     | ग्रामीण:50.1%           | पुरुष: 75.0%                | ग्रामीण: 41.1%                | पुरुष : 60.8%                  |
| सहभागिता<br>(%)                                 | शहरी: 49.6%             | महिला: 25.0%                | शहरी : 40.5%                  | महिला: 20.7%                   |
| Ή                                               | All                     | : 49.9%                     | A                             | l: 40.9%                       |
|                                                 |                         |                             |                               |                                |
|                                                 |                         |                             |                               |                                |
| प्रीते<br>य लगा                                 | 15-                     | -59 वर्ष                    | ६वर्ष औ                       | र उससे अधिक                    |
| ि में प्रति<br>का लगा<br>समय                    | 15-<br>ग्रामीण:424 mins | -59 वर्ष<br>पुरुष: 480 mins | 6 वर्ष औ<br>ग्रामीण: 417 mins | र उससे अधिक<br>पुरुष: 473 mins |
| एक दिन में प्रति<br>प्रतिभागी का लगा<br>औसत समय |                         |                             |                               |                                |

# 01 EMPLOYMENT AND RELATED ACTIVITIES

age group: 15-59 years 6 years and above **Participation** Rural: 50.1% Male: 75.0% Rural: 41.1% Male: 60.8% Urban: 49.6% Female: 25.0% Urban: 40.5% Female: 20.7% All: 49.9% All: 40.9% age group: 15-59 years 6 years and above Avg. time spent in a day per participant Rural: 424 mins Male: 480 mins Rural: 417 mins Male: 473 mins Urban: 494 mins Female: 344 mins Urban: 490 mins Female: 341 mins All: 446 mins All: 440 mins