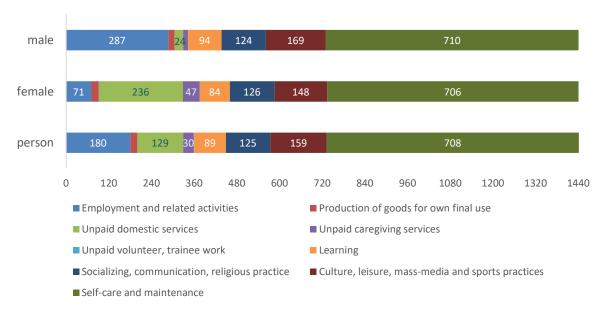

## 6 वर्ष और उससे अधिक आयु के प्रत्येक व्यक्ति द्वारा एक दिन में विभिन्न गतिविधियों में लगाया गया औसत समय (मिनटों में)

|                                                           | एक दिन में लगाया गया औसत समय |       |         |  |
|-----------------------------------------------------------|------------------------------|-------|---------|--|
| गतिविधि का विवरण                                          | <br>पुरुष                    | महिला | व्यक्ति |  |
| रोजगार और संबंधित गतिविधियाँ                              | 287                          | 71    | 180     |  |
| स्वयं के उपयोग के लिए माल का उत्पादन                      | 18                           | 21    | 20      |  |
| परिवार के सदस्यों के लिए अप्रदत्त पारिवारिक सेवाएं        | 24                           | 236   | 129     |  |
| परिवार के सदस्यों के लिए अप्रदत्त देखभाल सेवाएं           | 13                           | 47    | 30      |  |
| अप्रदत्त स्वयंसेवक, प्रशिक्षु और अन्य अप्रदत्त कार्य      | 1                            | 1     | 1       |  |
| अधिगम                                                     | 94                           | 84    | 89      |  |
| सामाजिककरण और संचार, सामुदायिक सहभागिता और धार्मिक अभ्यास | 124                          | 126   | 125     |  |
| संस्कृति, अवकाश, जन-संचार और खेल अभ्यास                   | 169                          | 148   | 159     |  |
| स्वयं की देखभाल और रखरखाव                                 | 710                          | 706   | 708     |  |
| कुल (मिनट में)                                            | 1440                         | 1440  | 1440    |  |

ऊपर दी गई तालिका विभिन्न गतिविधियों पर एक दिन में 24 घंटे (1440 मिनट) का वितरण दिखाती है। निम्नलिखित तीन चार्ट 6 वर्ष और उससे अधिक आयु के व्यक्तियों के लिए विभिन्न गतिविधियों में एक दिन में बिताए गए समय की प्रतिशतता दर्शाती है।

| Average time (in minutes) spent in different activities in a day per person of age 6 years and above |                             |        |        |  |
|------------------------------------------------------------------------------------------------------|-----------------------------|--------|--------|--|
| Description of the activity                                                                          | average time spent in a day |        |        |  |
| Description of the activity                                                                          | male                        | female | person |  |
| Employment and related activities                                                                    | 287                         | 71     | 180    |  |
| Production of goods for own final use                                                                | 18                          | 21     | 20     |  |
| Unpaid domestic services for household members                                                       | 24                          | 236    | 129    |  |
| Unpaid caregiving services for household members                                                     | 13                          | 47     | 30     |  |
| Unpaid volunteer, trainee and other unpaid work                                                      | 1                           | 1      | 1      |  |
| Learning                                                                                             | 94                          | 84     | 89     |  |
| Socializing and communication, community participation and religious                                 | 124                         | 126    | 125    |  |
| practice                                                                                             |                             |        |        |  |
| Culture, leisure, mass-media and sports practices                                                    | 169                         | 148    | 159    |  |
| Self-care and maintenance                                                                            | 710                         | 706    | 708    |  |
| Total (in minutes)                                                                                   | 1440                        | 1440   | 1440   |  |

The table above shows the distribution of 24 hours (1440 minutes) in a day over different activities. Following three charts give the percentage of time spent in a day in different activities for persons of age 6 years and above.