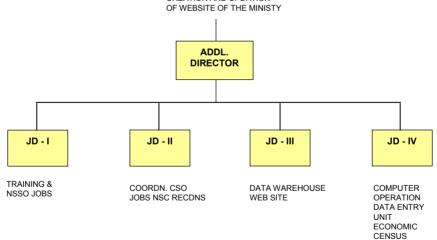

### **COMPUTER CENTRE**

- COMPUTER FACILITY FOR PROCESSING AND DISSEMINITATION OF DATA COLLECTED BY CSO & NSSO
- ASSISTANCE TO STATES IN DATA PROCESSING INCLUDING DATA ENTRY ON REQUEST
- TRAINING IN ELECTRONIC DATA PROCESSING AND IT
- NATIONAL DATA WAREHOUSE OF OFFICIAL STATISTICS CREATION AND UPDATION