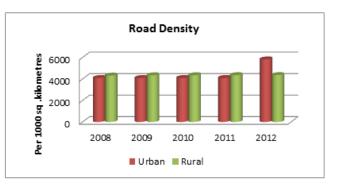

#### INDIA

| INDIA                                                                                   | ROAD TRANSI | PORT      |           |
|-----------------------------------------------------------------------------------------|-------------|-----------|-----------|
|                                                                                         | 2007-08     | 2008-09   | 2009-10   |
| ACCESS                                                                                  |             |           |           |
| Road length (in kilometers)                                                             |             |           |           |
| Total*                                                                                  | 4236429     | 4471510   | 4582439   |
| Rural Roads                                                                             | 1061809     | 1729165   | 1792535   |
| Urban Roads                                                                             | 304327      | 373802    | 402448    |
| National Highway                                                                        | 66754       | 70548     | 70934     |
| State Highway                                                                           |             | 158497    | 160177    |
| Project Roads                                                                           |             | 276617    | 278931    |
| Other PWD Roads                                                                         | 863241      | 962880    | 977414    |
| * includes Rural Roads constructed under Jawahar<br>Rozgar Yojana as on 31st March 1996 |             |           |           |
| Road density                                                                            |             |           |           |
| Land(per 1000km <sup>2</sup> )                                                          |             |           |           |
| Total                                                                                   | 1288.74     | 1360.25   | 1394.00   |
| Urban                                                                                   | 3893.48     | 4782.32   | 5148.80   |
| Rural                                                                                   | 340.52      | 554.53    | 574.86    |
| Population(Per 1000 Population)                                                         |             |           |           |
| Total                                                                                   | 3.70        | 3.85      | 3.99      |
| Urban                                                                                   |             | 1.09      | 1.15      |
| Rural                                                                                   | 1.31        | 2.11      | 2.17      |
| Registered Motor Vehicles (Number)                                                      |             |           |           |
| Total                                                                                   | 105352854   | 114951033 | 127745972 |
| Registered Motor Vehicles                                                               |             |           |           |
| Per 1000 kilometer road length                                                          |             | 25707.43  | 27235.96  |
| Per 1000 population                                                                     | 92.03       | 99.03     | 108.56    |
| Registered TransportVehicles (Number)                                                   |             |           |           |
| Total                                                                                   | 10863189    | 11701141  | 13071720  |
| MAV, trucks and lorries<br>LMVs                                                         | 3166553     | 3347558   | 3504491   |
| Goods                                                                                   | 2434385     | 2693366   | 2927435   |
| Passenger                                                                               | 2903821     | 3146619   | 3615086   |
| Buses                                                                                   | 1156568     | 1205793   | 1176642   |
| Taxis                                                                                   | 1201862     | 1307805   | 1599576   |
|                                                                                         |             |           |           |
| Registered Non-TransportVehicles (Number)                                               |             |           |           |
| Total                                                                                   | 94489665    | 103249892 | 114660501 |
| Two wheelers                                                                            |             | 82402105  | 91597791  |
| Cars                                                                                    | 11200142    | 12365806  | 13749406  |
| Jeeps                                                                                   |             | 1638975   | 1760428   |
| Omni buses                                                                              |             | 279812    | 350459    |
| Tractors                                                                                |             | 4504195   | 5005201   |
| Trailers                                                                                |             | 1517183   | 1617173   |
| Others                                                                                  | 482477      | 541816    | 580043    |

| 2010-11                                                                                                                                         | 2011-12                                                                                                                                         |
|-------------------------------------------------------------------------------------------------------------------------------------------------|-------------------------------------------------------------------------------------------------------------------------------------------------|
|                                                                                                                                                 |                                                                                                                                                 |
|                                                                                                                                                 |                                                                                                                                                 |
| 4690342                                                                                                                                         | 4865394                                                                                                                                         |
| 1849805                                                                                                                                         | 1938220                                                                                                                                         |
| 411840                                                                                                                                          | 464294                                                                                                                                          |
| 70934                                                                                                                                           | 76818                                                                                                                                           |
| 163898                                                                                                                                          | 164360                                                                                                                                          |
| 288539                                                                                                                                          | 299415                                                                                                                                          |
| 1005327                                                                                                                                         | 1002287                                                                                                                                         |
|                                                                                                                                                 |                                                                                                                                                 |
|                                                                                                                                                 |                                                                                                                                                 |
|                                                                                                                                                 |                                                                                                                                                 |
| 1426.82                                                                                                                                         | 1480.07                                                                                                                                         |
| 5268.97                                                                                                                                         | 5940.05                                                                                                                                         |
| 593.22                                                                                                                                          | 621.58                                                                                                                                          |
|                                                                                                                                                 |                                                                                                                                                 |
| 3.93                                                                                                                                            | 4.03                                                                                                                                            |
| 1.15                                                                                                                                            | 1.27                                                                                                                                            |
| 2.22                                                                                                                                            | 2.30                                                                                                                                            |
|                                                                                                                                                 |                                                                                                                                                 |
| 141865607                                                                                                                                       | 159490578                                                                                                                                       |
|                                                                                                                                                 |                                                                                                                                                 |
|                                                                                                                                                 |                                                                                                                                                 |
| 30246.32                                                                                                                                        | 32780.61                                                                                                                                        |
| 30246.32<br>117.23                                                                                                                              | 32780.61<br>132.02                                                                                                                              |
|                                                                                                                                                 |                                                                                                                                                 |
|                                                                                                                                                 |                                                                                                                                                 |
| 117.23                                                                                                                                          | 132.02                                                                                                                                          |
| 117.23<br>14369324<br>3760864                                                                                                                   | 132.02<br>15482128<br>4056885                                                                                                                   |
| 117.23<br>14369324<br>3760864<br>3303631                                                                                                        | 132.02<br>15482128<br>4056885<br>3601506                                                                                                        |
| 117.23<br>14369324<br>3760864<br>3303631<br>4016888                                                                                             | 132.02<br>15482128<br>4056885<br>3601506<br>4242968                                                                                             |
| 117.23<br>14369324<br>3760864<br>3303631<br>4016888<br>1238245                                                                                  | 132.02<br>15482128<br>4056885<br>3601506<br>4242968<br>1296764                                                                                  |
| 117.23<br>14369324<br>3760864<br>3303631<br>4016888                                                                                             | 132.02<br>15482128<br>4056885<br>3601506<br>4242968                                                                                             |
| 117.23<br>14369324<br>3760864<br>3303631<br>4016888<br>1238245                                                                                  | 132.02<br>15482128<br>4056885<br>3601506<br>4242968<br>1296764                                                                                  |
| 117.23<br>14369324<br>3760864<br>3303631<br>4016888<br>1238245<br>1789417                                                                       | 132.02<br>15482128<br>4056885<br>3601506<br>4242968<br>1296764<br>2011022                                                                       |
| 117.23<br>14369324<br>3760864<br>3303631<br>4016888<br>1238245<br>1789417                                                                       | 132.02<br>15482128<br>4056885<br>3601506<br>4242968<br>1296764<br>2011022                                                                       |
| 117.23<br>14369324<br>3760864<br>3303631<br>4016888<br>1238245<br>1789417<br>127351749<br>101864582                                             | 132.02<br>15482128<br>4056885<br>3601506<br>4242968<br>1296764<br>2011022<br>143842151<br>115419175                                             |
| 117.23<br>14369324<br>3760864<br>3303631<br>4016888<br>1238245<br>1789417<br>127351749<br>101864582<br>15467473                                 | 132.02<br>15482128<br>4056885<br>3601506<br>4242968<br>1296764<br>2011022<br>143842151<br>115419175<br>17569546                                 |
| 117.23<br>14369324<br>3760864<br>3303631<br>4016888<br>1238245<br>1789417<br>127351749<br>101864582<br>15467473<br>1974253                      | 132.02<br>15482128<br>4056885<br>3601506<br>4242968<br>1296764<br>2011022<br>143842151<br>115419175<br>17569546<br>1987098                      |
| 117.23<br>14369324<br>3760864<br>3303631<br>4016888<br>1238245<br>1789417<br>127351749<br>101864582<br>15467473<br>1974253<br>365581            | 132.02<br>15482128<br>4056885<br>3601506<br>4242968<br>1296764<br>2011022<br>143842151<br>115419175<br>17569546<br>1987098<br>379739            |
| 117.23<br>14369324<br>3760864<br>3303631<br>4016888<br>1238245<br>1789417<br>127351749<br>101864582<br>15467473<br>1974253<br>365581<br>5310705 | 132.02<br>15482128<br>4056885<br>3601506<br>4242968<br>1296764<br>2011022<br>143842151<br>115419175<br>17569546<br>1987098<br>379739<br>5811131 |
| 117.23<br>14369324<br>3760864<br>3303631<br>4016888<br>1238245<br>1789417<br>127351749<br>101864582<br>15467473<br>1974253<br>365581            | 132.02<br>15482128<br>4056885<br>3601506<br>4242968<br>1296764<br>2011022<br>143842151<br>115419175<br>17569546<br>1987098<br>379739            |