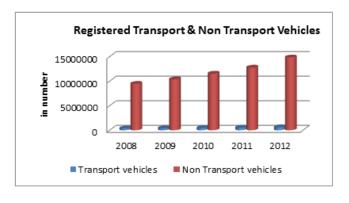

#### INDIA

| INDIA                                                                                   | ROAD TRANSI | PORT      |           |
|-----------------------------------------------------------------------------------------|-------------|-----------|-----------|
|                                                                                         | 2007-08     | 2008-09   | 2009-10   |
| ACCESS                                                                                  |             |           |           |
| Road length (in kilometers)                                                             |             |           |           |
| Total*                                                                                  | 4236429     | 4471510   | 4582439   |
| Rural Roads                                                                             | 1061809     | 1729165   | 1792535   |
| Urban Roads                                                                             | 304327      | 373802    | 402448    |
| National Highway                                                                        | 66754       | 70548     | 70934     |
| State Highway                                                                           |             | 158497    | 160177    |
| Project Roads                                                                           |             | 276617    | 278931    |
| Other PWD Roads                                                                         | 863241      | 962880    | 977414    |
| * includes Rural Roads constructed under Jawahar<br>Rozgar Yojana as on 31st March 1996 |             |           |           |
| Road density                                                                            |             |           |           |
| Land(per 1000km <sup>2</sup> )                                                          |             |           |           |
| Total                                                                                   | 1288.74     | 1360.25   | 1394.00   |
| Urban                                                                                   | 3893.48     | 4782.32   | 5148.80   |
| Rural                                                                                   | 340.52      | 554.53    | 574.86    |
| Population(Per 1000 Population)                                                         |             |           |           |
| Total                                                                                   | 3.70        | 3.85      | 3.99      |
| Urban                                                                                   |             | 1.09      | 1.15      |
| Rural                                                                                   | 1.31        | 2.11      | 2.17      |
| Registered Motor Vehicles (Number)                                                      |             |           |           |
| Total                                                                                   | 105352854   | 114951033 | 127745972 |
| Registered Motor Vehicles                                                               |             |           |           |
| Per 1000 kilometer road length                                                          |             | 25707.43  | 27235.96  |
| Per 1000 population                                                                     | 92.03       | 99.03     | 108.56    |
| Registered TransportVehicles (Number)                                                   |             |           |           |
| Total                                                                                   | 10863189    | 11701141  | 13071720  |
| MAV, trucks and lorries<br>LMVs                                                         | 3166553     | 3347558   | 3504491   |
| Goods                                                                                   | 2434385     | 2693366   | 2927435   |
| Passenger                                                                               | 2903821     | 3146619   | 3615086   |
| Buses                                                                                   | 1156568     | 1205793   | 1176642   |
| Taxis                                                                                   | 1201862     | 1307805   | 1599576   |
|                                                                                         |             |           |           |
| Registered Non-TransportVehicles (Number)                                               |             |           |           |
| Total                                                                                   | 94489665    | 103249892 | 114660501 |
| Two wheelers                                                                            |             | 82402105  | 91597791  |
| Cars                                                                                    | 11200142    | 12365806  | 13749406  |
| Jeeps                                                                                   |             | 1638975   | 1760428   |
| Omni buses                                                                              |             | 279812    | 350459    |
| Tractors                                                                                |             | 4504195   | 5005201   |
| Trailers                                                                                |             | 1517183   | 1617173   |
| Others                                                                                  | 482477      | 541816    | 580043    |

| 2010-11                                                                                                                                         | 2011-12                                                                                                                                         |
|-------------------------------------------------------------------------------------------------------------------------------------------------|-------------------------------------------------------------------------------------------------------------------------------------------------|
|                                                                                                                                                 |                                                                                                                                                 |
|                                                                                                                                                 |                                                                                                                                                 |
| 4690342                                                                                                                                         | 4865394                                                                                                                                         |
| 1849805                                                                                                                                         | 1938220                                                                                                                                         |
| 411840                                                                                                                                          | 464294                                                                                                                                          |
| 70934                                                                                                                                           | 76818                                                                                                                                           |
| 163898                                                                                                                                          | 164360                                                                                                                                          |
| 288539                                                                                                                                          | 299415                                                                                                                                          |
| 1005327                                                                                                                                         | 1002287                                                                                                                                         |
|                                                                                                                                                 |                                                                                                                                                 |
|                                                                                                                                                 |                                                                                                                                                 |
|                                                                                                                                                 |                                                                                                                                                 |
| 1426.82                                                                                                                                         | 1480.07                                                                                                                                         |
| 5268.97                                                                                                                                         | 5940.05                                                                                                                                         |
| 593.22                                                                                                                                          | 621.58                                                                                                                                          |
|                                                                                                                                                 |                                                                                                                                                 |
| 3.93                                                                                                                                            | 4.03                                                                                                                                            |
| 1.15                                                                                                                                            | 1.27                                                                                                                                            |
| 2.22                                                                                                                                            | 2.30                                                                                                                                            |
|                                                                                                                                                 |                                                                                                                                                 |
| 141865607                                                                                                                                       | 159490578                                                                                                                                       |
|                                                                                                                                                 |                                                                                                                                                 |
|                                                                                                                                                 |                                                                                                                                                 |
| 30246.32                                                                                                                                        | 32780.61                                                                                                                                        |
| 30246.32<br>117.23                                                                                                                              | 32780.61<br>132.02                                                                                                                              |
|                                                                                                                                                 |                                                                                                                                                 |
|                                                                                                                                                 |                                                                                                                                                 |
| 117.23                                                                                                                                          | 132.02                                                                                                                                          |
| 117.23<br>14369324<br>3760864                                                                                                                   | 132.02<br>15482128<br>4056885                                                                                                                   |
| 117.23<br>14369324<br>3760864<br>3303631                                                                                                        | 132.02<br>15482128<br>4056885<br>3601506                                                                                                        |
| 117.23<br>14369324<br>3760864<br>3303631<br>4016888                                                                                             | 132.02<br>15482128<br>4056885<br>3601506<br>4242968                                                                                             |
| 117.23<br>14369324<br>3760864<br>3303631<br>4016888<br>1238245                                                                                  | 132.02<br>15482128<br>4056885<br>3601506<br>4242968<br>1296764                                                                                  |
| 117.23<br>14369324<br>3760864<br>3303631<br>4016888                                                                                             | 132.02<br>15482128<br>4056885<br>3601506<br>4242968                                                                                             |
| 117.23<br>14369324<br>3760864<br>3303631<br>4016888<br>1238245                                                                                  | 132.02<br>15482128<br>4056885<br>3601506<br>4242968<br>1296764                                                                                  |
| 117.23<br>14369324<br>3760864<br>3303631<br>4016888<br>1238245<br>1789417                                                                       | 132.02<br>15482128<br>4056885<br>3601506<br>4242968<br>1296764<br>2011022                                                                       |
| 117.23<br>14369324<br>3760864<br>3303631<br>4016888<br>1238245<br>1789417                                                                       | 132.02<br>15482128<br>4056885<br>3601506<br>4242968<br>1296764<br>2011022                                                                       |
| 117.23<br>14369324<br>3760864<br>3303631<br>4016888<br>1238245<br>1789417<br>127351749<br>101864582                                             | 132.02<br>15482128<br>4056885<br>3601506<br>4242968<br>1296764<br>2011022<br>143842151<br>115419175                                             |
| 117.23<br>14369324<br>3760864<br>3303631<br>4016888<br>1238245<br>1789417<br>127351749<br>101864582<br>15467473                                 | 132.02<br>15482128<br>4056885<br>3601506<br>4242968<br>1296764<br>2011022<br>143842151<br>115419175<br>17569546                                 |
| 117.23<br>14369324<br>3760864<br>3303631<br>4016888<br>1238245<br>1789417<br>127351749<br>101864582<br>15467473<br>1974253                      | 132.02<br>15482128<br>4056885<br>3601506<br>4242968<br>1296764<br>2011022<br>143842151<br>115419175<br>17569546<br>1987098                      |
| 117.23<br>14369324<br>3760864<br>3303631<br>4016888<br>1238245<br>1789417<br>127351749<br>101864582<br>15467473<br>1974253<br>365581            | 132.02<br>15482128<br>4056885<br>3601506<br>4242968<br>1296764<br>2011022<br>143842151<br>115419175<br>17569546<br>1987098<br>379739            |
| 117.23<br>14369324<br>3760864<br>3303631<br>4016888<br>1238245<br>1789417<br>127351749<br>101864582<br>15467473<br>1974253<br>365581<br>5310705 | 132.02<br>15482128<br>4056885<br>3601506<br>4242968<br>1296764<br>2011022<br>143842151<br>115419175<br>17569546<br>1987098<br>379739<br>5811131 |
| 117.23<br>14369324<br>3760864<br>3303631<br>4016888<br>1238245<br>1789417<br>127351749<br>101864582<br>15467473<br>1974253<br>365581            | 132.02<br>15482128<br>4056885<br>3601506<br>4242968<br>1296764<br>2011022<br>143842151<br>115419175<br>17569546<br>1987098<br>379739            |