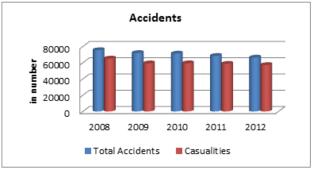

|                                            | 2007-08  | 2008-09  | 2009-10    |
|--------------------------------------------|----------|----------|------------|
| QUALITY                                    |          |          |            |
| Surfaced roads (in kilometers)             |          |          |            |
| Total                                      | 1691051  | 2141302  | 2249611    |
| Rural Roads                                | 465247   | 749849   | 813019     |
| Urban Roads                                | 212750   | 258279   | 279713     |
| National Highways                          | 66754    | 70548    | 70934      |
| State Highways                             | 152738   | 156715   | 158202     |
| Project Roads                              | 74180    | 73376    | 74302      |
| Other PWD Roads                            | 719383   | 832534   | 853441     |
| Surfaced roads (Percentage to total)       |          |          |            |
| Total                                      | 39.92    | 47.89    | 49.92      |
| Rural Roads                                | 32.49    | 43.36    | 45.36      |
| Urban Roads                                | 69.91    | 69.10    | 69.50      |
| National Highways                          | 100.00   | 100.00   | 100.00     |
| State Highways                             | 98.85    | 98.88    | 98.77      |
| Project Roads                              | 27.45    | 26.53    | 26.64      |
| Other PWD Roads                            | 83.34    | 86.46    | 87.59      |
|                                            |          |          |            |
| Accidents (Number)                         |          |          |            |
| TotalAccidents                             | 484704   | 486384   | 499628     |
| Casualties                                 | 643053   | 641118   | 662025     |
| Total accidents Per 1000 vehicles          | 5        | 4        | 4          |
| Casualties per 1000 vehicles               | 6.10     | 5.58     | 5.18       |
| Total accidents Per 1000 km road           | 159      | 139      | 139        |
| Casualties Per 1000 km road                | 152      | 143      | 141        |
| Casualties Per 1000 regd,. Motor vehicles  | 5        | 4        | 4          |
| Casualties Per lakh population             | 42.3     | 41.9     | 42.5       |
| Casualties Per 1000 road accidents         | 1327     | 1318     | 1325       |
| Percentage of Persons killed to total      | 18.6     |          |            |
| Casualties                                 |          | 19.60    | 20.32      |
| Percentage of Persons injured to total     |          |          |            |
| Casualties                                 | 81.4     | 80.40    | 79.68      |
| FISCAL COST & REVENUE                      |          |          |            |
| Road Transport Outlay and expenditure (Rs. |          |          |            |
| (in crores)                                |          |          |            |
| Outlay                                     | 25463.16 | 30213.28 | 33668.82   |
| Expenditure                                | 25764.49 | 31648.29 | 34497.06   |
| Percentage Utilisation                     | 101.18   | 104.75   | 102.46     |
| Revenue Realised (Rs. (in lakh))           |          |          |            |
| Total                                      | NR       | NR       | 1405191.84 |
| Motor Vehicle Tax                          | IVIX     | IVIX     | 843356.87  |
| Commercial Vehicle Tax                     |          |          | 202306.67  |
| Passenger Tax                              |          |          | 198105.12  |
| Goods Tax                                  |          |          | 161423.18  |
| Fines                                      |          |          | 127576.64  |
| NR: Not Reported                           |          |          | 22.0.004   |
|                                            |          |          |            |

| 2010-11          | 2011-12    |
|------------------|------------|
|                  |            |
|                  |            |
| 2341480          | 2698590    |
| 859334           | 929789     |
| 291894           | 339131     |
| 70934            | 76818      |
| 161920           | 162950     |
| 76845            | 92598      |
| 880553           | 914101     |
| 000000           | 311101     |
| 46.46            | 55.46      |
| 46.46            | 47.97      |
| 70.88            | 73.04      |
| 100.00           | 100.00     |
| 98.79            | 99.14      |
| 26.63            | 30.93      |
| 87.59            | 91.20      |
| 67.55            | 31.20      |
|                  |            |
| 497686           | 490383     |
| 653879           | 647925     |
| 053879           | 04/923     |
| 4.61             | 4.06       |
| 134              | 101        |
|                  | 133        |
| 139              | 133        |
| 41.1             | 53.6       |
| 1314             | 1321       |
| 1514             | 1321       |
| 21.79            | 21,34      |
| 21.73            | 21.54      |
| 78.21            | 78.66      |
| 70.21            | 76.00      |
|                  |            |
|                  |            |
|                  |            |
| 35208.74         | 36723.41   |
| 36941.24         | NR         |
| 104.92           | NR         |
|                  |            |
|                  |            |
| 1984951.26       | 2149353.5  |
| 1096438.08       | 1220749.42 |
| 506873.31        | 288227.06  |
| 176732.56        | 211830.7   |
| 204907.31        | 264520.43  |
| 151698.61        | 149935.59  |
| NR: Not Reported |            |
|                  |            |