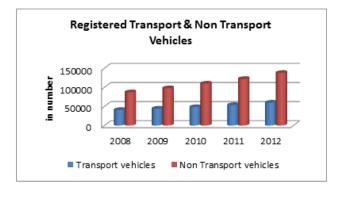

#### INDIA

| INDIA                                                                                   | ROAD TRANSI | PORT      |           |
|-----------------------------------------------------------------------------------------|-------------|-----------|-----------|
|                                                                                         | 2007-08     | 2008-09   | 2009-10   |
| ACCESS                                                                                  |             |           |           |
| Road length (in kilometers)                                                             |             |           |           |
| Total*                                                                                  | 4236429     | 4471510   | 4582439   |
| Rural Roads                                                                             | 1061809     | 1729165   | 1792535   |
| Urban Roads                                                                             | 304327      | 373802    | 402448    |
| National Highway                                                                        | 66754       | 70548     | 70934     |
| State Highway                                                                           |             | 158497    | 160177    |
| Project Roads                                                                           |             | 276617    | 278931    |
| Other PWD Roads                                                                         | 863241      | 962880    | 977414    |
| * includes Rural Roads constructed under Jawahar<br>Rozgar Yojana as on 31st March 1996 |             |           |           |
| Road density                                                                            |             |           |           |
| Land(per 1000km <sup>2</sup> )                                                          |             |           |           |
| Total                                                                                   | 1288.74     | 1360.25   | 1394.00   |
| Urban                                                                                   | 3893.48     | 4782.32   | 5148.80   |
| Rural                                                                                   | 340.52      | 554.53    | 574.86    |
| Population(Per 1000 Population)                                                         |             |           |           |
| Total                                                                                   | 3.70        | 3.85      | 3.99      |
| Urban                                                                                   |             | 1.09      | 1.15      |
| Rural                                                                                   | 1.31        | 2.11      | 2.17      |
| Registered Motor Vehicles (Number)                                                      |             |           |           |
| Total                                                                                   | 105352854   | 114951033 | 127745972 |
| Registered Motor Vehicles                                                               |             |           |           |
| Per 1000 kilometer road length                                                          |             | 25707.43  | 27235.96  |
| Per 1000 population                                                                     | 92.03       | 99.03     | 108.56    |
| Registered TransportVehicles (Number)                                                   |             |           |           |
| Total                                                                                   | 10863189    | 11701141  | 13071720  |
| MAV, trucks and lorries<br>LMVs                                                         | 3166553     | 3347558   | 3504491   |
| Goods                                                                                   | 2434385     | 2693366   | 2927435   |
| Passenger                                                                               | 2903821     | 3146619   | 3615086   |
| Buses                                                                                   | 1156568     | 1205793   | 1176642   |
| Taxis                                                                                   | 1201862     | 1307805   | 1599576   |
|                                                                                         |             |           |           |
| Registered Non-TransportVehicles (Number)                                               |             |           |           |
| Total                                                                                   | 94489665    | 103249892 | 114660501 |
| Two wheelers                                                                            |             | 82402105  | 91597791  |
| Cars                                                                                    | 11200142    | 12365806  | 13749406  |
| Jeeps                                                                                   |             | 1638975   | 1760428   |
| Omni buses                                                                              |             | 279812    | 350459    |
| Tractors                                                                                |             | 4504195   | 5005201   |
| Trailers                                                                                |             | 1517183   | 1617173   |
| Others                                                                                  | 482477      | 541816    | 580043    |

| 2010-11                                                                                                                                         | 2011-12                                                                                                                                         |
|-------------------------------------------------------------------------------------------------------------------------------------------------|-------------------------------------------------------------------------------------------------------------------------------------------------|
|                                                                                                                                                 |                                                                                                                                                 |
|                                                                                                                                                 |                                                                                                                                                 |
| 4690342                                                                                                                                         | 4865394                                                                                                                                         |
| 1849805                                                                                                                                         | 1938220                                                                                                                                         |
| 411840                                                                                                                                          | 464294                                                                                                                                          |
| 70934                                                                                                                                           | 76818                                                                                                                                           |
| 163898                                                                                                                                          | 164360                                                                                                                                          |
| 288539                                                                                                                                          | 299415                                                                                                                                          |
| 1005327                                                                                                                                         | 1002287                                                                                                                                         |
|                                                                                                                                                 |                                                                                                                                                 |
|                                                                                                                                                 |                                                                                                                                                 |
|                                                                                                                                                 |                                                                                                                                                 |
| 1426.82                                                                                                                                         | 1480.07                                                                                                                                         |
| 5268.97                                                                                                                                         | 5940.05                                                                                                                                         |
| 593.22                                                                                                                                          | 621.58                                                                                                                                          |
|                                                                                                                                                 |                                                                                                                                                 |
| 3.93                                                                                                                                            | 4.03                                                                                                                                            |
| 1.15                                                                                                                                            | 1.27                                                                                                                                            |
| 2.22                                                                                                                                            | 2.30                                                                                                                                            |
|                                                                                                                                                 |                                                                                                                                                 |
| 141865607                                                                                                                                       | 159490578                                                                                                                                       |
|                                                                                                                                                 |                                                                                                                                                 |
|                                                                                                                                                 |                                                                                                                                                 |
| 30246.32                                                                                                                                        | 32780.61                                                                                                                                        |
| 30246.32<br>117.23                                                                                                                              | 32780.61<br>132.02                                                                                                                              |
|                                                                                                                                                 |                                                                                                                                                 |
|                                                                                                                                                 |                                                                                                                                                 |
| 117.23                                                                                                                                          | 132.02                                                                                                                                          |
| 117.23<br>14369324<br>3760864                                                                                                                   | 132.02<br>15482128<br>4056885                                                                                                                   |
| 117.23<br>14369324<br>3760864<br>3303631                                                                                                        | 132.02<br>15482128<br>4056885<br>3601506                                                                                                        |
| 117.23<br>14369324<br>3760864<br>3303631<br>4016888                                                                                             | 132.02<br>15482128<br>4056885<br>3601506<br>4242968                                                                                             |
| 117.23<br>14369324<br>3760864<br>3303631<br>4016888<br>1238245                                                                                  | 132.02<br>15482128<br>4056885<br>3601506<br>4242968<br>1296764                                                                                  |
| 117.23<br>14369324<br>3760864<br>3303631<br>4016888                                                                                             | 132.02<br>15482128<br>4056885<br>3601506<br>4242968                                                                                             |
| 117.23<br>14369324<br>3760864<br>3303631<br>4016888<br>1238245                                                                                  | 132.02<br>15482128<br>4056885<br>3601506<br>4242968<br>1296764                                                                                  |
| 117.23<br>14369324<br>3760864<br>3303631<br>4016888<br>1238245<br>1789417                                                                       | 132.02<br>15482128<br>4056885<br>3601506<br>4242968<br>1296764<br>2011022                                                                       |
| 117.23<br>14369324<br>3760864<br>3303631<br>4016888<br>1238245<br>1789417                                                                       | 132.02<br>15482128<br>4056885<br>3601506<br>4242968<br>1296764<br>2011022                                                                       |
| 117.23<br>14369324<br>3760864<br>3303631<br>4016888<br>1238245<br>1789417<br>127351749<br>101864582                                             | 132.02<br>15482128<br>4056885<br>3601506<br>4242968<br>1296764<br>2011022<br>143842151<br>115419175                                             |
| 117.23<br>14369324<br>3760864<br>3303631<br>4016888<br>1238245<br>1789417<br>127351749<br>101864582<br>15467473                                 | 132.02<br>15482128<br>4056885<br>3601506<br>4242968<br>1296764<br>2011022<br>143842151<br>115419175<br>17569546                                 |
| 117.23<br>14369324<br>3760864<br>3303631<br>4016888<br>1238245<br>1789417<br>127351749<br>101864582<br>15467473<br>1974253                      | 132.02<br>15482128<br>4056885<br>3601506<br>4242968<br>1296764<br>2011022<br>143842151<br>115419175<br>17569546<br>1987098                      |
| 117.23<br>14369324<br>3760864<br>3303631<br>4016888<br>1238245<br>1789417<br>127351749<br>101864582<br>15467473<br>1974253<br>365581            | 132.02<br>15482128<br>4056885<br>3601506<br>4242968<br>1296764<br>2011022<br>143842151<br>115419175<br>17569546<br>1987098<br>379739            |
| 117.23<br>14369324<br>3760864<br>3303631<br>4016888<br>1238245<br>1789417<br>127351749<br>101864582<br>15467473<br>1974253<br>365581<br>5310705 | 132.02<br>15482128<br>4056885<br>3601506<br>4242968<br>1296764<br>2011022<br>143842151<br>115419175<br>17569546<br>1987098<br>379739<br>5811131 |
| 117.23<br>14369324<br>3760864<br>3303631<br>4016888<br>1238245<br>1789417<br>127351749<br>101864582<br>15467473<br>1974253<br>365581            | 132.02<br>15482128<br>4056885<br>3601506<br>4242968<br>1296764<br>2011022<br>143842151<br>115419175<br>17569546<br>1987098<br>379739            |