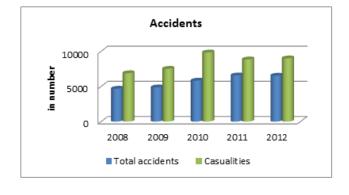

|                                            | 2007-08  | 2008-09  | 2009-10    |
|--------------------------------------------|----------|----------|------------|
| QUALITY                                    |          |          |            |
| Surfaced roads (in kilometers)             |          |          |            |
| Total                                      | 1691051  | 2141302  | 2249611    |
| Rural Roads                                | 465247   | 749849   | 813019     |
| Urban Roads                                | 212750   | 258279   | 279713     |
| National Highways                          | 66754    | 70548    | 70934      |
| State Highways                             | 152738   | 156715   | 158202     |
| Project Roads                              | 74180    | 73376    | 74302      |
| Other PWD Roads                            | 719383   | 832534   | 853441     |
| Surfaced roads (Percentage to total)       |          |          |            |
| Total                                      | 39.92    | 47.89    | 49.92      |
| Rural Roads                                | 32.49    | 43.36    | 45.36      |
| Urban Roads                                | 69.91    | 69.10    | 69.50      |
| National Highways                          | 100.00   | 100.00   | 100.00     |
| State Highways                             | 98.85    | 98.88    | 98.77      |
| Project Roads                              | 27.45    | 26.53    | 26.64      |
| Other PWD Roads                            | 83.34    | 86.46    | 87.59      |
|                                            |          |          |            |
| Accidents (Number)                         |          |          |            |
| TotalAccidents                             | 484704   | 486384   | 499628     |
| Casualties                                 | 643053   | 641118   | 662025     |
| Total accidents Per 1000 vehicles          | 5        | 4        | 4          |
| Casualties per 1000 vehicles               | 6.10     | 5.58     | 5.18       |
| Total accidents Per 1000 km road           | 159      | 139      | 139        |
| Casualties Per 1000 km road                | 152      | 143      | 141        |
| Casualties Per 1000 regd,. Motor vehicles  | 5        | 4        | 4          |
| Casualties Per lakh population             | 42.3     | 41.9     | 42.5       |
| Casualties Per 1000 road accidents         | 1327     | 1318     | 1325       |
| Percentage of Persons killed to total      | 18.6     |          |            |
| Casualties                                 |          | 19.60    | 20.32      |
| Percentage of Persons injured to total     |          |          |            |
| Casualties                                 | 81.4     | 80.40    | 79.68      |
| FISCAL COST & REVENUE                      |          |          |            |
| Road Transport Outlay and expenditure (Rs. |          |          |            |
| (in crores)                                |          |          |            |
| Outlay                                     | 25463.16 | 30213.28 | 33668.82   |
| Expenditure                                | 25764.49 | 31648.29 | 34497.06   |
| Percentage Utilisation                     | 101.18   | 104.75   | 102.46     |
| Revenue Realised (Rs. (in lakh))           |          |          |            |
| Total                                      | NR       | NR       | 1405191.84 |
| Motor Vehicle Tax                          | IVIX     | IVIX     | 843356.87  |
| Commercial Vehicle Tax                     |          |          | 202306.67  |
| Passenger Tax                              |          |          | 198105.12  |
| Goods Tax                                  |          |          | 161423.18  |
| Fines                                      |          |          | 127576.64  |
| NR: Not Reported                           |          |          | 22.0.004   |
|                                            |          |          |            |

| 2010-11          | 2011-12    |
|------------------|------------|
|                  |            |
|                  |            |
| 2341480          | 2698590    |
| 859334           | 929789     |
| 291894           | 339131     |
| 70934            | 76818      |
| 161920           | 162950     |
| 76845            | 92598      |
| 880553           | 914101     |
| 000000           | 311101     |
| 46.46            | 55.46      |
| 46.46            | 47.97      |
| 70.88            | 73.04      |
| 100.00           | 100.00     |
| 98.79            | 99.14      |
| 26.63            | 30.93      |
| 87.59            | 91.20      |
| 67.55            | 31.20      |
|                  |            |
| 497686           | 490383     |
| 653879           | 647925     |
| 053879           | 04/923     |
| 4.61             | 4.06       |
| 134              | 101        |
|                  | 133        |
| 139              | 133        |
| 41.1             | 53.6       |
| 1314             | 1321       |
| 1514             | 1321       |
| 21.79            | 21,34      |
| 21.73            | 21.54      |
| 78.21            | 78.66      |
| 70.21            | 76.00      |
|                  |            |
|                  |            |
|                  |            |
| 35208.74         | 36723.41   |
| 36941.24         | NR         |
| 104.92           | NR         |
|                  |            |
|                  |            |
| 1984951.26       | 2149353.5  |
| 1096438.08       | 1220749.42 |
| 506873.31        | 288227.06  |
| 176732.56        | 211830.7   |
| 204907.31        | 264520.43  |
| 151698.61        | 149935.59  |
| NR: Not Reported |            |
|                  |            |