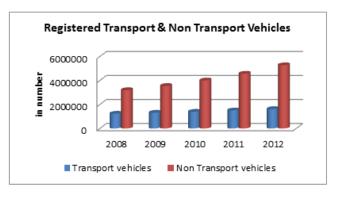

#### INDIA

| INDIA                                                                                   | ROAD TRANSI | PORT      |           |
|-----------------------------------------------------------------------------------------|-------------|-----------|-----------|
|                                                                                         | 2007-08     | 2008-09   | 2009-10   |
| ACCESS                                                                                  |             |           |           |
| Road length (in kilometers)                                                             |             |           |           |
| Total*                                                                                  | 4236429     | 4471510   | 4582439   |
| Rural Roads                                                                             | 1061809     | 1729165   | 1792535   |
| Urban Roads                                                                             | 304327      | 373802    | 402448    |
| National Highway                                                                        | 66754       | 70548     | 70934     |
| State Highway                                                                           |             | 158497    | 160177    |
| Project Roads                                                                           |             | 276617    | 278931    |
| Other PWD Roads                                                                         | 863241      | 962880    | 977414    |
| * includes Rural Roads constructed under Jawahar<br>Rozgar Yojana as on 31st March 1996 |             |           |           |
| Road density                                                                            |             |           |           |
| Land(per 1000km <sup>2</sup> )                                                          |             |           |           |
| Total                                                                                   | 1288.74     | 1360.25   | 1394.00   |
| Urban                                                                                   | 3893.48     | 4782.32   | 5148.80   |
| Rural                                                                                   | 340.52      | 554.53    | 574.86    |
| Population(Per 1000 Population)                                                         |             |           |           |
| Total                                                                                   | 3.70        | 3.85      | 3.99      |
| Urban                                                                                   |             | 1.09      | 1.15      |
| Rural                                                                                   | 1.31        | 2.11      | 2.17      |
| Registered Motor Vehicles (Number)                                                      |             |           |           |
| Total                                                                                   | 105352854   | 114951033 | 127745972 |
| Registered Motor Vehicles                                                               |             |           |           |
| Per 1000 kilometer road length                                                          |             | 25707.43  | 27235.96  |
| Per 1000 population                                                                     | 92.03       | 99.03     | 108.56    |
| Registered TransportVehicles (Number)                                                   |             |           |           |
| Total                                                                                   | 10863189    | 11701141  | 13071720  |
| MAV, trucks and lorries<br>LMVs                                                         | 3166553     | 3347558   | 3504491   |
| Goods                                                                                   | 2434385     | 2693366   | 2927435   |
| Passenger                                                                               | 2903821     | 3146619   | 3615086   |
| Buses                                                                                   | 1156568     | 1205793   | 1176642   |
| Taxis                                                                                   | 1201862     | 1307805   | 1599576   |
|                                                                                         |             |           |           |
| Registered Non-TransportVehicles (Number)                                               |             |           |           |
| Total                                                                                   | 94489665    | 103249892 | 114660501 |
| Two wheelers                                                                            |             | 82402105  | 91597791  |
| Cars                                                                                    | 11200142    | 12365806  | 13749406  |
| Jeeps                                                                                   |             | 1638975   | 1760428   |
| Omni buses                                                                              |             | 279812    | 350459    |
| Tractors                                                                                |             | 4504195   | 5005201   |
| Trailers                                                                                |             | 1517183   | 1617173   |
| Others                                                                                  | 482477      | 541816    | 580043    |

| 2010-11                                                                                                                                         | 2011-12                                                                                                                                         |
|-------------------------------------------------------------------------------------------------------------------------------------------------|-------------------------------------------------------------------------------------------------------------------------------------------------|
|                                                                                                                                                 |                                                                                                                                                 |
|                                                                                                                                                 |                                                                                                                                                 |
| 4690342                                                                                                                                         | 4865394                                                                                                                                         |
| 1849805                                                                                                                                         | 1938220                                                                                                                                         |
| 411840                                                                                                                                          | 464294                                                                                                                                          |
| 70934                                                                                                                                           | 76818                                                                                                                                           |
| 163898                                                                                                                                          | 164360                                                                                                                                          |
| 288539                                                                                                                                          | 299415                                                                                                                                          |
| 1005327                                                                                                                                         | 1002287                                                                                                                                         |
|                                                                                                                                                 |                                                                                                                                                 |
|                                                                                                                                                 |                                                                                                                                                 |
|                                                                                                                                                 |                                                                                                                                                 |
| 1426.82                                                                                                                                         | 1480.07                                                                                                                                         |
| 5268.97                                                                                                                                         | 5940.05                                                                                                                                         |
| 593.22                                                                                                                                          | 621.58                                                                                                                                          |
|                                                                                                                                                 |                                                                                                                                                 |
| 3.93                                                                                                                                            | 4.03                                                                                                                                            |
| 1.15                                                                                                                                            | 1.27                                                                                                                                            |
| 2.22                                                                                                                                            | 2.30                                                                                                                                            |
|                                                                                                                                                 |                                                                                                                                                 |
| 141865607                                                                                                                                       | 159490578                                                                                                                                       |
|                                                                                                                                                 |                                                                                                                                                 |
|                                                                                                                                                 |                                                                                                                                                 |
| 30246.32                                                                                                                                        | 32780.61                                                                                                                                        |
| 30246.32<br>117.23                                                                                                                              | 32780.61<br>132.02                                                                                                                              |
|                                                                                                                                                 |                                                                                                                                                 |
|                                                                                                                                                 |                                                                                                                                                 |
| 117.23                                                                                                                                          | 132.02                                                                                                                                          |
| 117.23<br>14369324<br>3760864                                                                                                                   | 132.02<br>15482128<br>4056885                                                                                                                   |
| 117.23<br>14369324<br>3760864<br>3303631                                                                                                        | 132.02<br>15482128<br>4056885<br>3601506                                                                                                        |
| 117.23<br>14369324<br>3760864<br>3303631<br>4016888                                                                                             | 132.02<br>15482128<br>4056885<br>3601506<br>4242968                                                                                             |
| 117.23<br>14369324<br>3760864<br>3303631<br>4016888<br>1238245                                                                                  | 132.02<br>15482128<br>4056885<br>3601506<br>4242968<br>1296764                                                                                  |
| 117.23<br>14369324<br>3760864<br>3303631<br>4016888                                                                                             | 132.02<br>15482128<br>4056885<br>3601506<br>4242968                                                                                             |
| 117.23<br>14369324<br>3760864<br>3303631<br>4016888<br>1238245                                                                                  | 132.02<br>15482128<br>4056885<br>3601506<br>4242968<br>1296764                                                                                  |
| 117.23<br>14369324<br>3760864<br>3303631<br>4016888<br>1238245<br>1789417                                                                       | 132.02<br>15482128<br>4056885<br>3601506<br>4242968<br>1296764<br>2011022                                                                       |
| 117.23<br>14369324<br>3760864<br>3303631<br>4016888<br>1238245<br>1789417                                                                       | 132.02<br>15482128<br>4056885<br>3601506<br>4242968<br>1296764<br>2011022                                                                       |
| 117.23<br>14369324<br>3760864<br>3303631<br>4016888<br>1238245<br>1789417<br>127351749<br>101864582                                             | 132.02<br>15482128<br>4056885<br>3601506<br>4242968<br>1296764<br>2011022<br>143842151<br>115419175                                             |
| 117.23<br>14369324<br>3760864<br>3303631<br>4016888<br>1238245<br>1789417<br>127351749<br>101864582<br>15467473                                 | 132.02<br>15482128<br>4056885<br>3601506<br>4242968<br>1296764<br>2011022<br>143842151<br>115419175<br>17569546                                 |
| 117.23<br>14369324<br>3760864<br>3303631<br>4016888<br>1238245<br>1789417<br>127351749<br>101864582<br>15467473<br>1974253                      | 132.02<br>15482128<br>4056885<br>3601506<br>4242968<br>1296764<br>2011022<br>143842151<br>115419175<br>17569546<br>1987098                      |
| 117.23<br>14369324<br>3760864<br>3303631<br>4016888<br>1238245<br>1789417<br>127351749<br>101864582<br>15467473<br>1974253<br>365581            | 132.02<br>15482128<br>4056885<br>3601506<br>4242968<br>1296764<br>2011022<br>143842151<br>115419175<br>17569546<br>1987098<br>379739            |
| 117.23<br>14369324<br>3760864<br>3303631<br>4016888<br>1238245<br>1789417<br>127351749<br>101864582<br>15467473<br>1974253<br>365581<br>5310705 | 132.02<br>15482128<br>4056885<br>3601506<br>4242968<br>1296764<br>2011022<br>143842151<br>115419175<br>17569546<br>1987098<br>379739<br>5811131 |
| 117.23<br>14369324<br>3760864<br>3303631<br>4016888<br>1238245<br>1789417<br>127351749<br>101864582<br>15467473<br>1974253<br>365581            | 132.02<br>15482128<br>4056885<br>3601506<br>4242968<br>1296764<br>2011022<br>143842151<br>115419175<br>17569546<br>1987098<br>379739            |