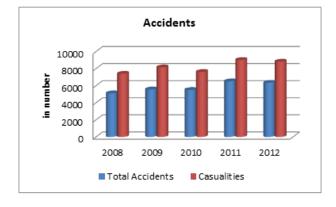

|                                            | 2007-08  | 2008-09  | 2009-10    |
|--------------------------------------------|----------|----------|------------|
| QUALITY                                    |          |          |            |
| Surfaced roads (in kilometers)             |          |          |            |
| Total                                      | 1691051  | 2141302  | 2249611    |
| Rural Roads                                | 465247   | 749849   | 813019     |
| Urban Roads                                | 212750   | 258279   | 279713     |
| National Highways                          | 66754    | 70548    | 70934      |
| State Highways                             | 152738   | 156715   | 158202     |
| Project Roads                              | 74180    | 73376    | 74302      |
| Other PWD Roads                            | 719383   | 832534   | 853441     |
| Surfaced roads (Percentage to total)       |          |          |            |
| Total                                      | 39.92    | 47.89    | 49.92      |
| Rural Roads                                | 32.49    | 43.36    | 45.36      |
| Urban Roads                                | 69.91    | 69.10    | 69.50      |
| National Highways                          | 100.00   | 100.00   | 100.00     |
| State Highways                             | 98.85    | 98.88    | 98.77      |
| Project Roads                              | 27.45    | 26.53    | 26.64      |
| Other PWD Roads                            | 83.34    | 86.46    | 87.59      |
|                                            |          |          |            |
| Accidents (Number)                         |          |          |            |
| TotalAccidents                             | 484704   | 486384   | 499628     |
| Casualties                                 | 643053   | 641118   | 662025     |
| Total accidents Per 1000 vehicles          | 5        | 4        | 4          |
| Casualties per 1000 vehicles               | 6.10     | 5.58     | 5.18       |
| Total accidents Per 1000 km road           | 159      | 139      | 139        |
| Casualties Per 1000 km road                | 152      | 143      | 141        |
| Casualties Per 1000 regd,. Motor vehicles  | 5        | 4        | 4          |
| Casualties Per lakh population             | 42.3     | 41.9     | 42.5       |
| Casualties Per 1000 road accidents         | 1327     | 1318     | 1325       |
| Percentage of Persons killed to total      | 18.6     |          |            |
| Casualties                                 |          | 19.60    | 20.32      |
| Percentage of Persons injured to total     |          |          |            |
| Casualties                                 | 81.4     | 80.40    | 79.68      |
| FISCAL COST & REVENUE                      |          |          |            |
| Road Transport Outlay and expenditure (Rs. |          |          |            |
| (in crores)                                |          |          |            |
| Outlay                                     | 25463.16 | 30213.28 | 33668.82   |
| Expenditure                                | 25764.49 | 31648.29 | 34497.06   |
| Percentage Utilisation                     | 101.18   | 104.75   | 102.46     |
| Revenue Realised (Rs. (in lakh))           |          |          |            |
| Total                                      | NR       | NR       | 1405191.84 |
| Motor Vehicle Tax                          | IVIX     | IVIX     | 843356.87  |
| Commercial Vehicle Tax                     |          |          | 202306.67  |
| Passenger Tax                              |          |          | 198105.12  |
| Goods Tax                                  |          |          | 161423.18  |
| Fines                                      |          |          | 127576.64  |
| NR: Not Reported                           |          |          | 22.0.004   |
|                                            |          |          |            |

| 2010-11          | 2011-12    |
|------------------|------------|
|                  |            |
|                  |            |
| 2341480          | 2698590    |
| 859334           | 929789     |
| 291894           | 339131     |
| 70934            | 76818      |
| 161920           | 162950     |
| 76845            | 92598      |
| 880553           | 914101     |
| 000000           | 311101     |
| 46.46            | 55.46      |
| 46.46            | 47.97      |
| 70.88            | 73.04      |
| 100.00           | 100.00     |
| 98.79            | 99.14      |
| 26.63            | 30.93      |
| 87.59            | 91.20      |
| 67.55            | 31.20      |
|                  |            |
| 497686           | 490383     |
| 653879           | 647925     |
| 053879           | 04/923     |
| 4.61             | 4.06       |
| 134              | 101        |
|                  | 133        |
| 139              | 133        |
| 41.1             | 53.6       |
| 1314             | 1321       |
| 1514             | 1321       |
| 21.79            | 21,34      |
| 21.73            | 21.54      |
| 78.21            | 78.66      |
| 70.21            | 76.00      |
|                  |            |
|                  |            |
|                  |            |
| 35208.74         | 36723.41   |
| 36941.24         | NR         |
| 104.92           | NR         |
|                  |            |
|                  |            |
| 1984951.26       | 2149353.5  |
| 1096438.08       | 1220749.42 |
| 506873.31        | 288227.06  |
| 176732.56        | 211830.7   |
| 204907.31        | 264520.43  |
| 151698.61        | 149935.59  |
| NR: Not Reported |            |
|                  |            |