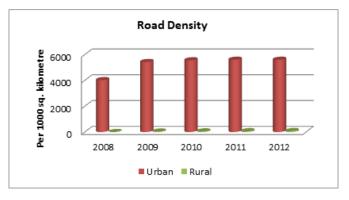

#### INDIA

| INDIA                                                                                   | ROAD TRANSI | PORT      |           |
|-----------------------------------------------------------------------------------------|-------------|-----------|-----------|
|                                                                                         | 2007-08     | 2008-09   | 2009-10   |
| ACCESS                                                                                  |             |           |           |
| Road length (in kilometers)                                                             |             |           |           |
| Total*                                                                                  | 4236429     | 4471510   | 4582439   |
| Rural Roads                                                                             | 1061809     | 1729165   | 1792535   |
| Urban Roads                                                                             | 304327      | 373802    | 402448    |
| National Highway                                                                        | 66754       | 70548     | 70934     |
| State Highway                                                                           |             | 158497    | 160177    |
| Project Roads                                                                           |             | 276617    | 278931    |
| Other PWD Roads                                                                         | 863241      | 962880    | 977414    |
| * includes Rural Roads constructed under Jawahar<br>Rozgar Yojana as on 31st March 1996 |             |           |           |
| Road density                                                                            |             |           |           |
| Land(per 1000km <sup>2</sup> )                                                          |             |           |           |
| Total                                                                                   | 1288.74     | 1360.25   | 1394.00   |
| Urban                                                                                   | 3893.48     | 4782.32   | 5148.80   |
| Rural                                                                                   | 340.52      | 554.53    | 574.86    |
| Population(Per 1000 Population)                                                         |             |           |           |
| Total                                                                                   | 3.70        | 3.85      | 3.99      |
| Urban                                                                                   |             | 1.09      | 1.15      |
| Rural                                                                                   | 1.31        | 2.11      | 2.17      |
| Registered Motor Vehicles (Number)                                                      |             |           |           |
| Total                                                                                   | 105352854   | 114951033 | 127745972 |
| Registered Motor Vehicles                                                               |             |           |           |
| Per 1000 kilometer road length                                                          |             | 25707.43  | 27235.96  |
| Per 1000 population                                                                     | 92.03       | 99.03     | 108.56    |
| Registered TransportVehicles (Number)                                                   |             |           |           |
| Total                                                                                   | 10863189    | 11701141  | 13071720  |
| MAV, trucks and lorries<br>LMVs                                                         | 3166553     | 3347558   | 3504491   |
| Goods                                                                                   | 2434385     | 2693366   | 2927435   |
| Passenger                                                                               | 2903821     | 3146619   | 3615086   |
| Buses                                                                                   | 1156568     | 1205793   | 1176642   |
| Taxis                                                                                   | 1201862     | 1307805   | 1599576   |
|                                                                                         |             |           |           |
| Registered Non-TransportVehicles (Number)                                               |             |           |           |
| Total                                                                                   | 94489665    | 103249892 | 114660501 |
| Two wheelers                                                                            |             | 82402105  | 91597791  |
| Cars                                                                                    | 11200142    | 12365806  | 13749406  |
| Jeeps                                                                                   |             | 1638975   | 1760428   |
| Omni buses                                                                              |             | 279812    | 350459    |
| Tractors                                                                                |             | 4504195   | 5005201   |
| Trailers                                                                                |             | 1517183   | 1617173   |
| Others                                                                                  | 482477      | 541816    | 580043    |

| 2010-11                                                                                                                                         | 2011-12                                                                                                                                         |
|-------------------------------------------------------------------------------------------------------------------------------------------------|-------------------------------------------------------------------------------------------------------------------------------------------------|
|                                                                                                                                                 |                                                                                                                                                 |
|                                                                                                                                                 |                                                                                                                                                 |
| 4690342                                                                                                                                         | 4865394                                                                                                                                         |
| 1849805                                                                                                                                         | 1938220                                                                                                                                         |
| 411840                                                                                                                                          | 464294                                                                                                                                          |
| 70934                                                                                                                                           | 76818                                                                                                                                           |
| 163898                                                                                                                                          | 164360                                                                                                                                          |
| 288539                                                                                                                                          | 299415                                                                                                                                          |
| 1005327                                                                                                                                         | 1002287                                                                                                                                         |
|                                                                                                                                                 |                                                                                                                                                 |
|                                                                                                                                                 |                                                                                                                                                 |
|                                                                                                                                                 |                                                                                                                                                 |
| 1426.82                                                                                                                                         | 1480.07                                                                                                                                         |
| 5268.97                                                                                                                                         | 5940.05                                                                                                                                         |
| 593.22                                                                                                                                          | 621.58                                                                                                                                          |
|                                                                                                                                                 |                                                                                                                                                 |
| 3.93                                                                                                                                            | 4.03                                                                                                                                            |
| 1.15                                                                                                                                            | 1.27                                                                                                                                            |
| 2.22                                                                                                                                            | 2.30                                                                                                                                            |
|                                                                                                                                                 |                                                                                                                                                 |
| 141865607                                                                                                                                       | 159490578                                                                                                                                       |
|                                                                                                                                                 |                                                                                                                                                 |
|                                                                                                                                                 |                                                                                                                                                 |
| 30246.32                                                                                                                                        | 32780.61                                                                                                                                        |
| 30246.32<br>117.23                                                                                                                              | 32780.61<br>132.02                                                                                                                              |
|                                                                                                                                                 |                                                                                                                                                 |
|                                                                                                                                                 |                                                                                                                                                 |
| 117.23                                                                                                                                          | 132.02                                                                                                                                          |
| 117.23<br>14369324<br>3760864                                                                                                                   | 132.02<br>15482128<br>4056885                                                                                                                   |
| 117.23<br>14369324<br>3760864<br>3303631                                                                                                        | 132.02<br>15482128<br>4056885<br>3601506                                                                                                        |
| 117.23<br>14369324<br>3760864<br>3303631<br>4016888                                                                                             | 132.02<br>15482128<br>4056885<br>3601506<br>4242968                                                                                             |
| 117.23<br>14369324<br>3760864<br>3303631<br>4016888<br>1238245                                                                                  | 132.02<br>15482128<br>4056885<br>3601506<br>4242968<br>1296764                                                                                  |
| 117.23<br>14369324<br>3760864<br>3303631<br>4016888                                                                                             | 132.02<br>15482128<br>4056885<br>3601506<br>4242968                                                                                             |
| 117.23<br>14369324<br>3760864<br>3303631<br>4016888<br>1238245                                                                                  | 132.02<br>15482128<br>4056885<br>3601506<br>4242968<br>1296764                                                                                  |
| 117.23<br>14369324<br>3760864<br>3303631<br>4016888<br>1238245<br>1789417                                                                       | 132.02<br>15482128<br>4056885<br>3601506<br>4242968<br>1296764<br>2011022                                                                       |
| 117.23<br>14369324<br>3760864<br>3303631<br>4016888<br>1238245<br>1789417                                                                       | 132.02<br>15482128<br>4056885<br>3601506<br>4242968<br>1296764<br>2011022                                                                       |
| 117.23<br>14369324<br>3760864<br>3303631<br>4016888<br>1238245<br>1789417<br>127351749<br>101864582                                             | 132.02<br>15482128<br>4056885<br>3601506<br>4242968<br>1296764<br>2011022<br>143842151<br>115419175                                             |
| 117.23<br>14369324<br>3760864<br>3303631<br>4016888<br>1238245<br>1789417<br>127351749<br>101864582<br>15467473                                 | 132.02<br>15482128<br>4056885<br>3601506<br>4242968<br>1296764<br>2011022<br>143842151<br>115419175<br>17569546                                 |
| 117.23<br>14369324<br>3760864<br>3303631<br>4016888<br>1238245<br>1789417<br>127351749<br>101864582<br>15467473<br>1974253                      | 132.02<br>15482128<br>4056885<br>3601506<br>4242968<br>1296764<br>2011022<br>143842151<br>115419175<br>17569546<br>1987098                      |
| 117.23<br>14369324<br>3760864<br>3303631<br>4016888<br>1238245<br>1789417<br>127351749<br>101864582<br>15467473<br>1974253<br>365581            | 132.02<br>15482128<br>4056885<br>3601506<br>4242968<br>1296764<br>2011022<br>143842151<br>115419175<br>17569546<br>1987098<br>379739            |
| 117.23<br>14369324<br>3760864<br>3303631<br>4016888<br>1238245<br>1789417<br>127351749<br>101864582<br>15467473<br>1974253<br>365581<br>5310705 | 132.02<br>15482128<br>4056885<br>3601506<br>4242968<br>1296764<br>2011022<br>143842151<br>115419175<br>17569546<br>1987098<br>379739<br>5811131 |
| 117.23<br>14369324<br>3760864<br>3303631<br>4016888<br>1238245<br>1789417<br>127351749<br>101864582<br>15467473<br>1974253<br>365581            | 132.02<br>15482128<br>4056885<br>3601506<br>4242968<br>1296764<br>2011022<br>143842151<br>115419175<br>17569546<br>1987098<br>379739            |