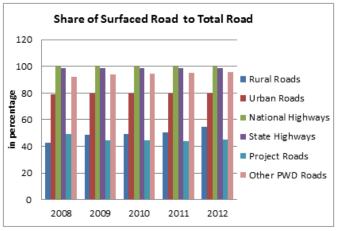

|                                            | 2007-08  | 2008-09  | 2009-10    |
|--------------------------------------------|----------|----------|------------|
| QUALITY                                    |          |          |            |
| Surfaced roads (in kilometers)             |          |          |            |
| Total                                      | 1691051  | 2141302  | 2249611    |
| Rural Roads                                | 465247   | 749849   | 813019     |
| Urban Roads                                | 212750   | 258279   | 279713     |
| National Highways                          | 66754    | 70548    | 70934      |
| State Highways                             | 152738   | 156715   | 158202     |
| Project Roads                              | 74180    | 73376    | 74302      |
| Other PWD Roads                            | 719383   | 832534   | 853441     |
| Surfaced roads (Percentage to total)       |          |          |            |
| Total                                      | 39.92    | 47.89    | 49.92      |
| Rural Roads                                | 32.49    | 43.36    | 45.36      |
| Urban Roads                                | 69.91    | 69.10    | 69.50      |
| National Highways                          | 100.00   | 100.00   | 100.00     |
| State Highways                             | 98.85    | 98.88    | 98.77      |
| Project Roads                              | 27.45    | 26.53    | 26.64      |
| Other PWD Roads                            | 83.34    | 86.46    | 87.59      |
|                                            |          |          |            |
| Accidents (Number)                         |          |          |            |
| TotalAccidents                             | 484704   | 486384   | 499628     |
| Casualties                                 | 643053   | 641118   | 662025     |
| Total accidents Per 1000 vehicles          | 5        | 4        | 4          |
| Casualties per 1000 vehicles               | 6.10     | 5.58     | 5.18       |
| Total accidents Per 1000 km road           | 159      | 139      | 139        |
| Casualties Per 1000 km road                | 152      | 143      | 141        |
| Casualties Per 1000 regd,. Motor vehicles  | 5        | 4        | 4          |
| Casualties Per lakh population             | 42.3     | 41.9     | 42.5       |
| Casualties Per 1000 road accidents         | 1327     | 1318     | 1325       |
| Percentage of Persons killed to total      | 18.6     |          |            |
| Casualties                                 |          | 19.60    | 20.32      |
| Percentage of Persons injured to total     |          |          |            |
| Casualties                                 | 81.4     | 80.40    | 79.68      |
| FISCAL COST & REVENUE                      |          |          |            |
| Road Transport Outlay and expenditure (Rs. |          |          |            |
| (in crores)                                |          |          |            |
| Outlay                                     | 25463.16 | 30213.28 | 33668.82   |
| Expenditure                                | 25764.49 | 31648.29 | 34497.06   |
| Percentage Utilisation                     | 101.18   | 104.75   | 102.46     |
| Revenue Realised (Rs. (in lakh))           |          |          |            |
| Total                                      | NR       | NR       | 1405191.84 |
| Motor Vehicle Tax                          | IVIX     | IVIX     | 843356.87  |
| Commercial Vehicle Tax                     |          |          | 202306.67  |
| Passenger Tax                              |          |          | 198105.12  |
| Goods Tax                                  |          |          | 161423.18  |
| Fines                                      |          |          | 127576.64  |
| NR: Not Reported                           |          |          | 22.0.004   |
|                                            |          |          |            |

| 2010-11          | 2011-12    |
|------------------|------------|
|                  |            |
|                  |            |
| 2341480          | 2698590    |
| 859334           | 929789     |
| 291894           | 339131     |
| 70934            | 76818      |
| 161920           | 162950     |
| 76845            | 92598      |
| 880553           | 914101     |
| 000000           | 311101     |
| 46.46            | 55.46      |
| 46.46            | 47.97      |
| 70.88            | 73.04      |
| 100.00           | 100.00     |
| 98.79            | 99.14      |
| 26.63            | 30.93      |
| 87.59            | 91.20      |
| 67.55            | 31.20      |
|                  |            |
| 497686           | 490383     |
| 653879           | 647925     |
| 053879           | 04/923     |
| 4.61             | 4.06       |
| 134              | 101        |
|                  | 133        |
| 139              | 133        |
| 41.1             | 53.6       |
| 1314             | 1321       |
| 1514             | 1321       |
| 21.79            | 21,34      |
| 21.73            | 21.54      |
| 78.21            | 78.66      |
| 70.21            | 76.00      |
|                  |            |
|                  |            |
|                  |            |
| 35208.74         | 36723.41   |
| 36941.24         | NR         |
| 104.92           | NR         |
|                  |            |
|                  |            |
| 1984951.26       | 2149353.5  |
| 1096438.08       | 1220749.42 |
| 506873.31        | 288227.06  |
| 176732.56        | 211830.7   |
| 204907.31        | 264520.43  |
| 151698.61        | 149935.59  |
| NR: Not Reported |            |
|                  |            |