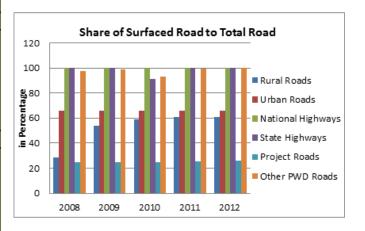

|                                            | 2007-08  | 2008-09  | 2009-10    |
|--------------------------------------------|----------|----------|------------|
| QUALITY                                    |          |          |            |
| Surfaced roads (in kilometers)             |          |          |            |
| Total                                      | 1691051  | 2141302  | 2249611    |
| Rural Roads                                | 465247   | 749849   | 813019     |
| Urban Roads                                | 212750   | 258279   | 279713     |
| National Highways                          | 66754    | 70548    | 70934      |
| State Highways                             | 152738   | 156715   | 158202     |
| Project Roads                              | 74180    | 73376    | 74302      |
| Other PWD Roads                            | 719383   | 832534   | 853441     |
| Surfaced roads (Percentage to total)       |          |          |            |
| Total                                      | 39.92    | 47.89    | 49.92      |
| Rural Roads                                | 32.49    | 43.36    | 45.36      |
| Urban Roads                                | 69.91    | 69.10    | 69.50      |
| National Highways                          | 100.00   | 100.00   | 100.00     |
| State Highways                             | 98.85    | 98.88    | 98.77      |
| Project Roads                              | 27.45    | 26.53    | 26.64      |
| Other PWD Roads                            | 83.34    | 86.46    | 87.59      |
|                                            |          |          |            |
| Accidents (Number)                         |          |          |            |
| TotalAccidents                             | 484704   | 486384   | 499628     |
| Casualties                                 | 643053   | 641118   | 662025     |
| Total accidents Per 1000 vehicles          | 5        | 4        | 4          |
| Casualties per 1000 vehicles               | 6.10     | 5.58     | 5.18       |
| Total accidents Per 1000 km road           | 159      | 139      | 139        |
| Casualties Per 1000 km road                | 152      | 143      | 141        |
| Casualties Per 1000 regd,. Motor vehicles  | 5        | 4        | 4          |
| Casualties Per lakh population             | 42.3     | 41.9     | 42.5       |
| Casualties Per 1000 road accidents         | 1327     | 1318     | 1325       |
| Percentage of Persons killed to total      | 18.6     |          |            |
| Casualties                                 |          | 19.60    | 20.32      |
| Percentage of Persons injured to total     |          |          |            |
| Casualties                                 | 81.4     | 80.40    | 79.68      |
| FISCAL COST & REVENUE                      |          |          |            |
| Road Transport Outlay and expenditure (Rs. |          |          |            |
| (in crores)                                |          |          |            |
| Outlay                                     | 25463.16 | 30213.28 | 33668.82   |
| Expenditure                                | 25764.49 | 31648.29 | 34497.06   |
| Percentage Utilisation                     | 101.18   | 104.75   | 102.46     |
| Revenue Realised (Rs. (in lakh))           |          |          |            |
| Total                                      | NR       | NR       | 1405191.84 |
| Motor Vehicle Tax                          | IVIX     | IVIX     | 843356.87  |
| Commercial Vehicle Tax                     |          |          | 202306.67  |
| Passenger Tax                              |          |          | 198105.12  |
| Goods Tax                                  |          |          | 161423.18  |
| Fines                                      |          |          | 127576.64  |
| NR: Not Reported                           |          |          | 22.0.004   |
|                                            |          |          |            |

| 2010-11          | 2011-12    |
|------------------|------------|
|                  |            |
|                  |            |
| 2341480          | 2698590    |
| 859334           | 929789     |
| 291894           | 339131     |
| 70934            | 76818      |
| 161920           | 162950     |
| 76845            | 92598      |
| 880553           | 914101     |
| 000000           | 311101     |
| 46.46            | 55.46      |
| 46.46            | 47.97      |
| 70.88            | 73.04      |
| 100.00           | 100.00     |
| 98.79            | 99.14      |
| 26.63            | 30.93      |
| 87.59            | 91.20      |
| 67.55            | 31.20      |
|                  |            |
| 497686           | 490383     |
| 653879           | 647925     |
| 053879           | 04/923     |
| 4.61             | 4.06       |
| 134              | 101        |
|                  | 133        |
| 139              | 133        |
| 41.1             | 53.6       |
| 1314             | 1321       |
| 1514             | 1321       |
| 21.79            | 21,34      |
| 21.73            | 21.54      |
| 78.21            | 78.66      |
| 70.21            | 76.00      |
|                  |            |
|                  |            |
|                  |            |
| 35208.74         | 36723.41   |
| 36941.24         | NR         |
| 104.92           | NR         |
|                  |            |
|                  |            |
| 1984951.26       | 2149353.5  |
| 1096438.08       | 1220749.42 |
| 506873.31        | 288227.06  |
| 176732.56        | 211830.7   |
| 204907.31        | 264520.43  |
| 151698.61        | 149935.59  |
| NR: Not Reported |            |
|                  |            |