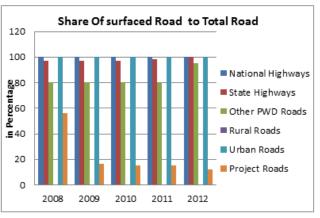

|                                            | 2007-08  | 2008-09  | 2009-10    |
|--------------------------------------------|----------|----------|------------|
| QUALITY                                    |          |          |            |
| Surfaced roads (in kilometers)             |          |          |            |
| Total                                      | 1691051  | 2141302  | 2249611    |
| Rural Roads                                | 465247   | 749849   | 813019     |
| Urban Roads                                | 212750   | 258279   | 279713     |
| National Highways                          | 66754    | 70548    | 70934      |
| State Highways                             | 152738   | 156715   | 158202     |
| Project Roads                              | 74180    | 73376    | 74302      |
| Other PWD Roads                            | 719383   | 832534   | 853441     |
| Surfaced roads (Percentage to total)       |          |          |            |
| Total                                      | 39.92    | 47.89    | 49.92      |
| Rural Roads                                | 32.49    | 43.36    | 45.36      |
| Urban Roads                                | 69.91    | 69.10    | 69.50      |
| National Highways                          | 100.00   | 100.00   | 100.00     |
| State Highways                             | 98.85    | 98.88    | 98.77      |
| Project Roads                              | 27.45    | 26.53    | 26.64      |
| Other PWD Roads                            | 83.34    | 86.46    | 87.59      |
|                                            |          |          |            |
| Accidents (Number)                         |          |          |            |
| TotalAccidents                             | 484704   | 486384   | 499628     |
| Casualties                                 | 643053   | 641118   | 662025     |
| Total accidents Per 1000 vehicles          | 5        | 4        | 4          |
| Casualties per 1000 vehicles               | 6.10     | 5.58     | 5.18       |
| Total accidents Per 1000 km road           | 159      | 139      | 139        |
| Casualties Per 1000 km road                | 152      | 143      | 141        |
| Casualties Per 1000 regd,. Motor vehicles  | 5        | 4        | 4          |
| Casualties Per lakh population             | 42.3     | 41.9     | 42.5       |
| Casualties Per 1000 road accidents         | 1327     | 1318     | 1325       |
| Percentage of Persons killed to total      | 18.6     |          |            |
| Casualties                                 |          | 19.60    | 20.32      |
| Percentage of Persons injured to total     |          |          |            |
| Casualties                                 | 81.4     | 80.40    | 79.68      |
| FISCAL COST & REVENUE                      |          |          |            |
| Road Transport Outlay and expenditure (Rs. |          |          |            |
| (in crores)                                |          |          |            |
| Outlay                                     | 25463.16 | 30213.28 | 33668.82   |
| Expenditure                                | 25764.49 | 31648.29 | 34497.06   |
| Percentage Utilisation                     | 101.18   | 104.75   | 102.46     |
| Revenue Realised (Rs. (in lakh))           |          |          |            |
| Total                                      | NR       | NR       | 1405191.84 |
| Motor Vehicle Tax                          | IVIX     | IVIX     | 843356.87  |
| Commercial Vehicle Tax                     |          |          | 202306.67  |
| Passenger Tax                              |          |          | 198105.12  |
| Goods Tax                                  |          |          | 161423.18  |
| Fines                                      |          |          | 127576.64  |
| NR: Not Reported                           |          |          | 22.0.004   |
|                                            |          |          |            |

| 2010-11          | 2011-12    |
|------------------|------------|
|                  |            |
|                  |            |
| 2341480          | 2698590    |
| 859334           | 929789     |
| 291894           | 339131     |
| 70934            | 76818      |
| 161920           | 162950     |
| 76845            | 92598      |
| 880553           | 914101     |
| 000000           | 311101     |
| 46.46            | 55.46      |
| 46.46            | 47.97      |
| 70.88            | 73.04      |
| 100.00           | 100.00     |
| 98.79            | 99.14      |
| 26.63            | 30.93      |
| 87.59            | 91.20      |
| 67.55            | 31.20      |
|                  |            |
| 497686           | 490383     |
| 653879           | 647925     |
| 053879           | 04/923     |
| 4.61             | 4.06       |
| 134              | 101        |
|                  | 133        |
| 139              | 133        |
| 41.1             | 53.6       |
| 1314             | 1321       |
| 1514             | 1321       |
| 21.79            | 21,34      |
| 21.73            | 21.54      |
| 78.21            | 78.66      |
| 70.21            | 76.00      |
|                  |            |
|                  |            |
|                  |            |
| 35208.74         | 36723.41   |
| 36941.24         | NR         |
| 104.92           | NR         |
|                  |            |
|                  |            |
| 1984951.26       | 2149353.5  |
| 1096438.08       | 1220749.42 |
| 506873.31        | 288227.06  |
| 176732.56        | 211830.7   |
| 204907.31        | 264520.43  |
| 151698.61        | 149935.59  |
| NR: Not Reported |            |
|                  |            |