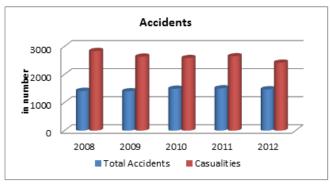

|                                            | 2007-08  | 2008-09  | 2009-10    |
|--------------------------------------------|----------|----------|------------|
| QUALITY                                    |          |          |            |
| Surfaced roads (in kilometers)             |          |          |            |
| Total                                      | 1691051  | 2141302  | 2249611    |
| Rural Roads                                | 465247   | 749849   | 813019     |
| Urban Roads                                | 212750   | 258279   | 279713     |
| National Highways                          | 66754    | 70548    | 70934      |
| State Highways                             | 152738   | 156715   | 158202     |
| Project Roads                              | 74180    | 73376    | 74302      |
| Other PWD Roads                            | 719383   | 832534   | 853441     |
| Surfaced roads (Percentage to total)       |          |          |            |
| Total                                      | 39.92    | 47.89    | 49.92      |
| Rural Roads                                | 32.49    | 43.36    | 45.36      |
| Urban Roads                                | 69.91    | 69.10    | 69.50      |
| National Highways                          | 100.00   | 100.00   | 100.00     |
| State Highways                             | 98.85    | 98.88    | 98.77      |
| Project Roads                              | 27.45    | 26.53    | 26.64      |
| Other PWD Roads                            | 83.34    | 86.46    | 87.59      |
|                                            |          |          |            |
| Accidents (Number)                         |          |          |            |
| TotalAccidents                             | 484704   | 486384   | 499628     |
| Casualties                                 | 643053   | 641118   | 662025     |
| Total accidents Per 1000 vehicles          | 5        | 4        | 4          |
| Casualties per 1000 vehicles               | 6.10     | 5.58     | 5.18       |
| Total accidents Per 1000 km road           | 159      | 139      | 139        |
| Casualties Per 1000 km road                | 152      | 143      | 141        |
| Casualties Per 1000 regd,. Motor vehicles  | 5        | 4        | 4          |
| Casualties Per lakh population             | 42.3     | 41.9     | 42.5       |
| Casualties Per 1000 road accidents         | 1327     | 1318     | 1325       |
| Percentage of Persons killed to total      | 18.6     |          |            |
| Casualties                                 |          | 19.60    | 20.32      |
| Percentage of Persons injured to total     |          |          |            |
| Casualties                                 | 81.4     | 80.40    | 79.68      |
| FISCAL COST & REVENUE                      |          |          |            |
| Road Transport Outlay and expenditure (Rs. |          |          |            |
| (in crores)                                |          |          |            |
| Outlay                                     | 25463.16 | 30213.28 | 33668.82   |
| Expenditure                                | 25764.49 | 31648.29 | 34497.06   |
| Percentage Utilisation                     | 101.18   | 104.75   | 102.46     |
| Revenue Realised (Rs. (in lakh))           |          |          |            |
| Total                                      | NR       | NR       | 1405191.84 |
| Motor Vehicle Tax                          | IVIX     | IVIX     | 843356.87  |
| Commercial Vehicle Tax                     |          |          | 202306.67  |
| Passenger Tax                              |          |          | 198105.12  |
| Goods Tax                                  |          |          | 161423.18  |
| Fines                                      |          |          | 127576.64  |
| NR: Not Reported                           |          |          | 22.0.004   |
|                                            |          |          |            |

| 2010-11          | 2011-12    |
|------------------|------------|
|                  |            |
|                  |            |
| 2341480          | 2698590    |
| 859334           | 929789     |
| 291894           | 339131     |
| 70934            | 76818      |
| 161920           | 162950     |
| 76845            | 92598      |
| 880553           | 914101     |
| 000000           | 311101     |
| 46.46            | 55.46      |
| 46.46            | 47.97      |
| 70.88            | 73.04      |
| 100.00           | 100.00     |
| 98.79            | 99.14      |
| 26.63            | 30.93      |
| 87.59            | 91.20      |
| 67.55            | 31.20      |
|                  |            |
| 497686           | 490383     |
| 653879           | 647925     |
| 053879           | 04/923     |
| 4.61             | 4.06       |
| 134              | 101        |
|                  | 133        |
| 139              | 133        |
| 41.1             | 53.6       |
| 1314             | 1321       |
| 1514             | 1321       |
| 21.79            | 21,34      |
| 21.73            | 21.54      |
| 78.21            | 78.66      |
| 70.21            | 76.00      |
|                  |            |
|                  |            |
|                  |            |
| 35208.74         | 36723.41   |
| 36941.24         | NR         |
| 104.92           | NR         |
|                  |            |
|                  |            |
| 1984951.26       | 2149353.5  |
| 1096438.08       | 1220749.42 |
| 506873.31        | 288227.06  |
| 176732.56        | 211830.7   |
| 204907.31        | 264520.43  |
| 151698.61        | 149935.59  |
| NR: Not Reported |            |
|                  |            |