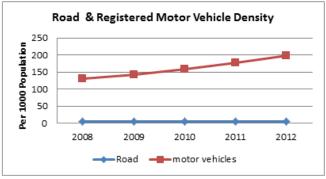

#### INDIA

| INDIA                                                                                   | ROAD TRANSI | PORT      |           |
|-----------------------------------------------------------------------------------------|-------------|-----------|-----------|
|                                                                                         | 2007-08     | 2008-09   | 2009-10   |
| ACCESS                                                                                  |             |           |           |
| Road length (in kilometers)                                                             |             |           |           |
| Total*                                                                                  | 4236429     | 4471510   | 4582439   |
| Rural Roads                                                                             | 1061809     | 1729165   | 1792535   |
| Urban Roads                                                                             | 304327      | 373802    | 402448    |
| National Highway                                                                        | 66754       | 70548     | 70934     |
| State Highway                                                                           |             | 158497    | 160177    |
| Project Roads                                                                           |             | 276617    | 278931    |
| Other PWD Roads                                                                         | 863241      | 962880    | 977414    |
| * includes Rural Roads constructed under Jawahar<br>Rozgar Yojana as on 31st March 1996 |             |           |           |
| Road density                                                                            |             |           |           |
| Land(per 1000km <sup>2</sup> )                                                          |             |           |           |
| Total                                                                                   | 1288.74     | 1360.25   | 1394.00   |
| Urban                                                                                   | 3893.48     | 4782.32   | 5148.80   |
| Rural                                                                                   | 340.52      | 554.53    | 574.86    |
| Population(Per 1000 Population)                                                         |             |           |           |
| Total                                                                                   | 3.70        | 3.85      | 3.99      |
| Urban                                                                                   |             | 1.09      | 1.15      |
| Rural                                                                                   | 1.31        | 2.11      | 2.17      |
| Registered Motor Vehicles (Number)                                                      |             |           |           |
| Total                                                                                   | 105352854   | 114951033 | 127745972 |
| Registered Motor Vehicles                                                               |             |           |           |
| Per 1000 kilometer road length                                                          |             | 25707.43  | 27235.96  |
| Per 1000 population                                                                     | 92.03       | 99.03     | 108.56    |
| Registered TransportVehicles (Number)                                                   |             |           |           |
| Total                                                                                   | 10863189    | 11701141  | 13071720  |
| MAV, trucks and lorries<br>LMVs                                                         | 3166553     | 3347558   | 3504491   |
| Goods                                                                                   | 2434385     | 2693366   | 2927435   |
| Passenger                                                                               | 2903821     | 3146619   | 3615086   |
| Buses                                                                                   | 1156568     | 1205793   | 1176642   |
| Taxis                                                                                   | 1201862     | 1307805   | 1599576   |
|                                                                                         |             |           |           |
| Registered Non-TransportVehicles (Number)                                               |             |           |           |
| Total                                                                                   | 94489665    | 103249892 | 114660501 |
| Two wheelers                                                                            |             | 82402105  | 91597791  |
| Cars                                                                                    | 11200142    | 12365806  | 13749406  |
| Jeeps                                                                                   |             | 1638975   | 1760428   |
| Omni buses                                                                              |             | 279812    | 350459    |
| Tractors                                                                                |             | 4504195   | 5005201   |
| Trailers                                                                                |             | 1517183   | 1617173   |
| Others                                                                                  | 482477      | 541816    | 580043    |

| 2010-11                                                                                                                                         | 2011-12                                                                                                                                         |
|-------------------------------------------------------------------------------------------------------------------------------------------------|-------------------------------------------------------------------------------------------------------------------------------------------------|
|                                                                                                                                                 |                                                                                                                                                 |
|                                                                                                                                                 |                                                                                                                                                 |
| 4690342                                                                                                                                         | 4865394                                                                                                                                         |
| 1849805                                                                                                                                         | 1938220                                                                                                                                         |
| 411840                                                                                                                                          | 464294                                                                                                                                          |
| 70934                                                                                                                                           | 76818                                                                                                                                           |
| 163898                                                                                                                                          | 164360                                                                                                                                          |
| 288539                                                                                                                                          | 299415                                                                                                                                          |
| 1005327                                                                                                                                         | 1002287                                                                                                                                         |
|                                                                                                                                                 |                                                                                                                                                 |
|                                                                                                                                                 |                                                                                                                                                 |
|                                                                                                                                                 |                                                                                                                                                 |
| 1426.82                                                                                                                                         | 1480.07                                                                                                                                         |
| 5268.97                                                                                                                                         | 5940.05                                                                                                                                         |
| 593.22                                                                                                                                          | 621.58                                                                                                                                          |
|                                                                                                                                                 |                                                                                                                                                 |
| 3.93                                                                                                                                            | 4.03                                                                                                                                            |
| 1.15                                                                                                                                            | 1.27                                                                                                                                            |
| 2.22                                                                                                                                            | 2.30                                                                                                                                            |
|                                                                                                                                                 |                                                                                                                                                 |
| 141865607                                                                                                                                       | 159490578                                                                                                                                       |
|                                                                                                                                                 |                                                                                                                                                 |
|                                                                                                                                                 |                                                                                                                                                 |
| 30246.32                                                                                                                                        | 32780.61                                                                                                                                        |
| 30246.32<br>117.23                                                                                                                              | 32780.61<br>132.02                                                                                                                              |
|                                                                                                                                                 |                                                                                                                                                 |
|                                                                                                                                                 |                                                                                                                                                 |
| 117.23                                                                                                                                          | 132.02                                                                                                                                          |
| 117.23<br>14369324<br>3760864                                                                                                                   | 132.02<br>15482128<br>4056885                                                                                                                   |
| 117.23<br>14369324<br>3760864<br>3303631                                                                                                        | 132.02<br>15482128<br>4056885<br>3601506                                                                                                        |
| 117.23<br>14369324<br>3760864<br>3303631<br>4016888                                                                                             | 132.02<br>15482128<br>4056885<br>3601506<br>4242968                                                                                             |
| 117.23<br>14369324<br>3760864<br>3303631<br>4016888<br>1238245                                                                                  | 132.02<br>15482128<br>4056885<br>3601506<br>4242968<br>1296764                                                                                  |
| 117.23<br>14369324<br>3760864<br>3303631<br>4016888                                                                                             | 132.02<br>15482128<br>4056885<br>3601506<br>4242968                                                                                             |
| 117.23<br>14369324<br>3760864<br>3303631<br>4016888<br>1238245                                                                                  | 132.02<br>15482128<br>4056885<br>3601506<br>4242968<br>1296764                                                                                  |
| 117.23<br>14369324<br>3760864<br>3303631<br>4016888<br>1238245<br>1789417                                                                       | 132.02<br>15482128<br>4056885<br>3601506<br>4242968<br>1296764<br>2011022                                                                       |
| 117.23<br>14369324<br>3760864<br>3303631<br>4016888<br>1238245<br>1789417                                                                       | 132.02<br>15482128<br>4056885<br>3601506<br>4242968<br>1296764<br>2011022                                                                       |
| 117.23<br>14369324<br>3760864<br>3303631<br>4016888<br>1238245<br>1789417<br>127351749<br>101864582                                             | 132.02<br>15482128<br>4056885<br>3601506<br>4242968<br>1296764<br>2011022<br>143842151<br>115419175                                             |
| 117.23<br>14369324<br>3760864<br>3303631<br>4016888<br>1238245<br>1789417<br>127351749<br>101864582<br>15467473                                 | 132.02<br>15482128<br>4056885<br>3601506<br>4242968<br>1296764<br>2011022<br>143842151<br>115419175<br>17569546                                 |
| 117.23<br>14369324<br>3760864<br>3303631<br>4016888<br>1238245<br>1789417<br>127351749<br>101864582<br>15467473<br>1974253                      | 132.02<br>15482128<br>4056885<br>3601506<br>4242968<br>1296764<br>2011022<br>143842151<br>115419175<br>17569546<br>1987098                      |
| 117.23<br>14369324<br>3760864<br>3303631<br>4016888<br>1238245<br>1789417<br>127351749<br>101864582<br>15467473<br>1974253<br>365581            | 132.02<br>15482128<br>4056885<br>3601506<br>4242968<br>1296764<br>2011022<br>143842151<br>115419175<br>17569546<br>1987098<br>379739            |
| 117.23<br>14369324<br>3760864<br>3303631<br>4016888<br>1238245<br>1789417<br>127351749<br>101864582<br>15467473<br>1974253<br>365581<br>5310705 | 132.02<br>15482128<br>4056885<br>3601506<br>4242968<br>1296764<br>2011022<br>143842151<br>115419175<br>17569546<br>1987098<br>379739<br>5811131 |
| 117.23<br>14369324<br>3760864<br>3303631<br>4016888<br>1238245<br>1789417<br>127351749<br>101864582<br>15467473<br>1974253<br>365581            | 132.02<br>15482128<br>4056885<br>3601506<br>4242968<br>1296764<br>2011022<br>143842151<br>115419175<br>17569546<br>1987098<br>379739            |