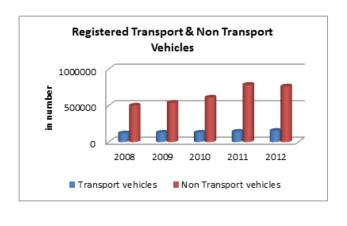

#### INDIA

| INDIA                                                                                   | ROAD TRANSI | PORT      |           |
|-----------------------------------------------------------------------------------------|-------------|-----------|-----------|
|                                                                                         | 2007-08     | 2008-09   | 2009-10   |
| ACCESS                                                                                  |             |           |           |
| Road length (in kilometers)                                                             |             |           |           |
| Total*                                                                                  | 4236429     | 4471510   | 4582439   |
| Rural Roads                                                                             | 1061809     | 1729165   | 1792535   |
| Urban Roads                                                                             | 304327      | 373802    | 402448    |
| National Highway                                                                        | 66754       | 70548     | 70934     |
| State Highway                                                                           |             | 158497    | 160177    |
| Project Roads                                                                           |             | 276617    | 278931    |
| Other PWD Roads                                                                         | 863241      | 962880    | 977414    |
| * includes Rural Roads constructed under Jawahar<br>Rozgar Yojana as on 31st March 1996 |             |           |           |
| Road density                                                                            |             |           |           |
| Land(per 1000km <sup>2</sup> )                                                          |             |           |           |
| Total                                                                                   | 1288.74     | 1360.25   | 1394.00   |
| Urban                                                                                   | 3893.48     | 4782.32   | 5148.80   |
| Rural                                                                                   | 340.52      | 554.53    | 574.86    |
| Population(Per 1000 Population)                                                         |             |           |           |
| Total                                                                                   | 3.70        | 3.85      | 3.99      |
| Urban                                                                                   |             | 1.09      | 1.15      |
| Rural                                                                                   | 1.31        | 2.11      | 2.17      |
| Registered Motor Vehicles (Number)                                                      |             |           |           |
| Total                                                                                   | 105352854   | 114951033 | 127745972 |
| Registered Motor Vehicles                                                               |             |           |           |
| Per 1000 kilometer road length                                                          |             | 25707.43  | 27235.96  |
| Per 1000 population                                                                     | 92.03       | 99.03     | 108.56    |
| Registered TransportVehicles (Number)                                                   |             |           |           |
| Total                                                                                   | 10863189    | 11701141  | 13071720  |
| MAV, trucks and lorries<br>LMVs                                                         | 3166553     | 3347558   | 3504491   |
| Goods                                                                                   | 2434385     | 2693366   | 2927435   |
| Passenger                                                                               | 2903821     | 3146619   | 3615086   |
| Buses                                                                                   | 1156568     | 1205793   | 1176642   |
| Taxis                                                                                   | 1201862     | 1307805   | 1599576   |
|                                                                                         |             |           |           |
| Registered Non-TransportVehicles (Number)                                               |             |           |           |
| Total                                                                                   | 94489665    | 103249892 | 114660501 |
| Two wheelers                                                                            |             | 82402105  | 91597791  |
| Cars                                                                                    | 11200142    | 12365806  | 13749406  |
| Jeeps                                                                                   |             | 1638975   | 1760428   |
| Omni buses                                                                              |             | 279812    | 350459    |
| Tractors                                                                                |             | 4504195   | 5005201   |
| Trailers                                                                                |             | 1517183   | 1617173   |
| Others                                                                                  | 482477      | 541816    | 580043    |

| 2010-11                                                                                                                                         | 2011-12                                                                                                                                         |
|-------------------------------------------------------------------------------------------------------------------------------------------------|-------------------------------------------------------------------------------------------------------------------------------------------------|
|                                                                                                                                                 |                                                                                                                                                 |
|                                                                                                                                                 |                                                                                                                                                 |
| 4690342                                                                                                                                         | 4865394                                                                                                                                         |
| 1849805                                                                                                                                         | 1938220                                                                                                                                         |
| 411840                                                                                                                                          | 464294                                                                                                                                          |
| 70934                                                                                                                                           | 76818                                                                                                                                           |
| 163898                                                                                                                                          | 164360                                                                                                                                          |
| 288539                                                                                                                                          | 299415                                                                                                                                          |
| 1005327                                                                                                                                         | 1002287                                                                                                                                         |
|                                                                                                                                                 |                                                                                                                                                 |
|                                                                                                                                                 |                                                                                                                                                 |
|                                                                                                                                                 |                                                                                                                                                 |
| 1426.82                                                                                                                                         | 1480.07                                                                                                                                         |
| 5268.97                                                                                                                                         | 5940.05                                                                                                                                         |
| 593.22                                                                                                                                          | 621.58                                                                                                                                          |
|                                                                                                                                                 |                                                                                                                                                 |
| 3.93                                                                                                                                            | 4.03                                                                                                                                            |
| 1.15                                                                                                                                            | 1.27                                                                                                                                            |
| 2.22                                                                                                                                            | 2.30                                                                                                                                            |
|                                                                                                                                                 |                                                                                                                                                 |
| 141865607                                                                                                                                       | 159490578                                                                                                                                       |
|                                                                                                                                                 |                                                                                                                                                 |
|                                                                                                                                                 |                                                                                                                                                 |
| 30246.32                                                                                                                                        | 32780.61                                                                                                                                        |
| 30246.32<br>117.23                                                                                                                              | 32780.61<br>132.02                                                                                                                              |
|                                                                                                                                                 |                                                                                                                                                 |
|                                                                                                                                                 |                                                                                                                                                 |
| 117.23                                                                                                                                          | 132.02                                                                                                                                          |
| 117.23<br>14369324<br>3760864                                                                                                                   | 132.02<br>15482128<br>4056885                                                                                                                   |
| 117.23<br>14369324<br>3760864<br>3303631                                                                                                        | 132.02<br>15482128<br>4056885<br>3601506                                                                                                        |
| 117.23<br>14369324<br>3760864<br>3303631<br>4016888                                                                                             | 132.02<br>15482128<br>4056885<br>3601506<br>4242968                                                                                             |
| 117.23<br>14369324<br>3760864<br>3303631<br>4016888<br>1238245                                                                                  | 132.02<br>15482128<br>4056885<br>3601506<br>4242968<br>1296764                                                                                  |
| 117.23<br>14369324<br>3760864<br>3303631<br>4016888                                                                                             | 132.02<br>15482128<br>4056885<br>3601506<br>4242968                                                                                             |
| 117.23<br>14369324<br>3760864<br>3303631<br>4016888<br>1238245                                                                                  | 132.02<br>15482128<br>4056885<br>3601506<br>4242968<br>1296764                                                                                  |
| 117.23<br>14369324<br>3760864<br>3303631<br>4016888<br>1238245<br>1789417                                                                       | 132.02<br>15482128<br>4056885<br>3601506<br>4242968<br>1296764<br>2011022                                                                       |
| 117.23<br>14369324<br>3760864<br>3303631<br>4016888<br>1238245<br>1789417                                                                       | 132.02<br>15482128<br>4056885<br>3601506<br>4242968<br>1296764<br>2011022                                                                       |
| 117.23<br>14369324<br>3760864<br>3303631<br>4016888<br>1238245<br>1789417<br>127351749<br>101864582                                             | 132.02<br>15482128<br>4056885<br>3601506<br>4242968<br>1296764<br>2011022<br>143842151<br>115419175                                             |
| 117.23<br>14369324<br>3760864<br>3303631<br>4016888<br>1238245<br>1789417<br>127351749<br>101864582<br>15467473                                 | 132.02<br>15482128<br>4056885<br>3601506<br>4242968<br>1296764<br>2011022<br>143842151<br>115419175<br>17569546                                 |
| 117.23<br>14369324<br>3760864<br>3303631<br>4016888<br>1238245<br>1789417<br>127351749<br>101864582<br>15467473<br>1974253                      | 132.02<br>15482128<br>4056885<br>3601506<br>4242968<br>1296764<br>2011022<br>143842151<br>115419175<br>17569546<br>1987098                      |
| 117.23<br>14369324<br>3760864<br>3303631<br>4016888<br>1238245<br>1789417<br>127351749<br>101864582<br>15467473<br>1974253<br>365581            | 132.02<br>15482128<br>4056885<br>3601506<br>4242968<br>1296764<br>2011022<br>143842151<br>115419175<br>17569546<br>1987098<br>379739            |
| 117.23<br>14369324<br>3760864<br>3303631<br>4016888<br>1238245<br>1789417<br>127351749<br>101864582<br>15467473<br>1974253<br>365581<br>5310705 | 132.02<br>15482128<br>4056885<br>3601506<br>4242968<br>1296764<br>2011022<br>143842151<br>115419175<br>17569546<br>1987098<br>379739<br>5811131 |
| 117.23<br>14369324<br>3760864<br>3303631<br>4016888<br>1238245<br>1789417<br>127351749<br>101864582<br>15467473<br>1974253<br>365581            | 132.02<br>15482128<br>4056885<br>3601506<br>4242968<br>1296764<br>2011022<br>143842151<br>115419175<br>17569546<br>1987098<br>379739            |