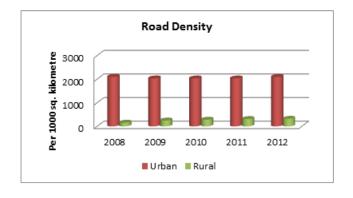

#### INDIA

| INDIA                                                                                   | ROAD TRANSI | PORT      |           |
|-----------------------------------------------------------------------------------------|-------------|-----------|-----------|
|                                                                                         | 2007-08     | 2008-09   | 2009-10   |
| ACCESS                                                                                  |             |           |           |
| Road length (in kilometers)                                                             |             |           |           |
| Total*                                                                                  | 4236429     | 4471510   | 4582439   |
| Rural Roads                                                                             | 1061809     | 1729165   | 1792535   |
| Urban Roads                                                                             | 304327      | 373802    | 402448    |
| National Highway                                                                        | 66754       | 70548     | 70934     |
| State Highway                                                                           |             | 158497    | 160177    |
| Project Roads                                                                           |             | 276617    | 278931    |
| Other PWD Roads                                                                         | 863241      | 962880    | 977414    |
| * includes Rural Roads constructed under Jawahar<br>Rozgar Yojana as on 31st March 1996 |             |           |           |
| Road density                                                                            |             |           |           |
| Land(per 1000km <sup>2</sup> )                                                          |             |           |           |
| Total                                                                                   | 1288.74     | 1360.25   | 1394.00   |
| Urban                                                                                   | 3893.48     | 4782.32   | 5148.80   |
| Rural                                                                                   | 340.52      | 554.53    | 574.86    |
| Population(Per 1000 Population)                                                         |             |           |           |
| Total                                                                                   | 3.70        | 3.85      | 3.99      |
| Urban                                                                                   |             | 1.09      | 1.15      |
| Rural                                                                                   | 1.31        | 2.11      | 2.17      |
| Registered Motor Vehicles (Number)                                                      |             |           |           |
| Total                                                                                   | 105352854   | 114951033 | 127745972 |
| Registered Motor Vehicles                                                               |             |           |           |
| Per 1000 kilometer road length                                                          |             | 25707.43  | 27235.96  |
| Per 1000 population                                                                     | 92.03       | 99.03     | 108.56    |
| Registered TransportVehicles (Number)                                                   |             |           |           |
| Total                                                                                   | 10863189    | 11701141  | 13071720  |
| MAV, trucks and lorries<br>LMVs                                                         | 3166553     | 3347558   | 3504491   |
| Goods                                                                                   | 2434385     | 2693366   | 2927435   |
| Passenger                                                                               | 2903821     | 3146619   | 3615086   |
| Buses                                                                                   | 1156568     | 1205793   | 1176642   |
| Taxis                                                                                   | 1201862     | 1307805   | 1599576   |
|                                                                                         |             |           |           |
| Registered Non-TransportVehicles (Number)                                               |             |           |           |
| Total                                                                                   | 94489665    | 103249892 | 114660501 |
| Two wheelers                                                                            |             | 82402105  | 91597791  |
| Cars                                                                                    | 11200142    | 12365806  | 13749406  |
| Jeeps                                                                                   |             | 1638975   | 1760428   |
| Omni buses                                                                              |             | 279812    | 350459    |
| Tractors                                                                                |             | 4504195   | 5005201   |
| Trailers                                                                                |             | 1517183   | 1617173   |
| Others                                                                                  | 482477      | 541816    | 580043    |

| 2010-11                                                                                                                                         | 2011-12                                                                                                                                         |
|-------------------------------------------------------------------------------------------------------------------------------------------------|-------------------------------------------------------------------------------------------------------------------------------------------------|
|                                                                                                                                                 |                                                                                                                                                 |
|                                                                                                                                                 |                                                                                                                                                 |
| 4690342                                                                                                                                         | 4865394                                                                                                                                         |
| 1849805                                                                                                                                         | 1938220                                                                                                                                         |
| 411840                                                                                                                                          | 464294                                                                                                                                          |
| 70934                                                                                                                                           | 76818                                                                                                                                           |
| 163898                                                                                                                                          | 164360                                                                                                                                          |
| 288539                                                                                                                                          | 299415                                                                                                                                          |
| 1005327                                                                                                                                         | 1002287                                                                                                                                         |
|                                                                                                                                                 |                                                                                                                                                 |
|                                                                                                                                                 |                                                                                                                                                 |
|                                                                                                                                                 |                                                                                                                                                 |
| 1426.82                                                                                                                                         | 1480.07                                                                                                                                         |
| 5268.97                                                                                                                                         | 5940.05                                                                                                                                         |
| 593.22                                                                                                                                          | 621.58                                                                                                                                          |
|                                                                                                                                                 |                                                                                                                                                 |
| 3.93                                                                                                                                            | 4.03                                                                                                                                            |
| 1.15                                                                                                                                            | 1.27                                                                                                                                            |
| 2.22                                                                                                                                            | 2.30                                                                                                                                            |
|                                                                                                                                                 |                                                                                                                                                 |
| 141865607                                                                                                                                       | 159490578                                                                                                                                       |
|                                                                                                                                                 |                                                                                                                                                 |
|                                                                                                                                                 |                                                                                                                                                 |
| 30246.32                                                                                                                                        | 32780.61                                                                                                                                        |
| 30246.32<br>117.23                                                                                                                              | 32780.61<br>132.02                                                                                                                              |
|                                                                                                                                                 |                                                                                                                                                 |
|                                                                                                                                                 |                                                                                                                                                 |
| 117.23                                                                                                                                          | 132.02                                                                                                                                          |
| 117.23<br>14369324<br>3760864                                                                                                                   | 132.02<br>15482128<br>4056885                                                                                                                   |
| 117.23<br>14369324<br>3760864<br>3303631                                                                                                        | 132.02<br>15482128<br>4056885<br>3601506                                                                                                        |
| 117.23<br>14369324<br>3760864<br>3303631<br>4016888                                                                                             | 132.02<br>15482128<br>4056885<br>3601506<br>4242968                                                                                             |
| 117.23<br>14369324<br>3760864<br>3303631<br>4016888<br>1238245                                                                                  | 132.02<br>15482128<br>4056885<br>3601506<br>4242968<br>1296764                                                                                  |
| 117.23<br>14369324<br>3760864<br>3303631<br>4016888                                                                                             | 132.02<br>15482128<br>4056885<br>3601506<br>4242968                                                                                             |
| 117.23<br>14369324<br>3760864<br>3303631<br>4016888<br>1238245                                                                                  | 132.02<br>15482128<br>4056885<br>3601506<br>4242968<br>1296764                                                                                  |
| 117.23<br>14369324<br>3760864<br>3303631<br>4016888<br>1238245<br>1789417                                                                       | 132.02<br>15482128<br>4056885<br>3601506<br>4242968<br>1296764<br>2011022                                                                       |
| 117.23<br>14369324<br>3760864<br>3303631<br>4016888<br>1238245<br>1789417                                                                       | 132.02<br>15482128<br>4056885<br>3601506<br>4242968<br>1296764<br>2011022                                                                       |
| 117.23<br>14369324<br>3760864<br>3303631<br>4016888<br>1238245<br>1789417<br>127351749<br>101864582                                             | 132.02<br>15482128<br>4056885<br>3601506<br>4242968<br>1296764<br>2011022<br>143842151<br>115419175                                             |
| 117.23<br>14369324<br>3760864<br>3303631<br>4016888<br>1238245<br>1789417<br>127351749<br>101864582<br>15467473                                 | 132.02<br>15482128<br>4056885<br>3601506<br>4242968<br>1296764<br>2011022<br>143842151<br>115419175<br>17569546                                 |
| 117.23<br>14369324<br>3760864<br>3303631<br>4016888<br>1238245<br>1789417<br>127351749<br>101864582<br>15467473<br>1974253                      | 132.02<br>15482128<br>4056885<br>3601506<br>4242968<br>1296764<br>2011022<br>143842151<br>115419175<br>17569546<br>1987098                      |
| 117.23<br>14369324<br>3760864<br>3303631<br>4016888<br>1238245<br>1789417<br>127351749<br>101864582<br>15467473<br>1974253<br>365581            | 132.02<br>15482128<br>4056885<br>3601506<br>4242968<br>1296764<br>2011022<br>143842151<br>115419175<br>17569546<br>1987098<br>379739            |
| 117.23<br>14369324<br>3760864<br>3303631<br>4016888<br>1238245<br>1789417<br>127351749<br>101864582<br>15467473<br>1974253<br>365581<br>5310705 | 132.02<br>15482128<br>4056885<br>3601506<br>4242968<br>1296764<br>2011022<br>143842151<br>115419175<br>17569546<br>1987098<br>379739<br>5811131 |
| 117.23<br>14369324<br>3760864<br>3303631<br>4016888<br>1238245<br>1789417<br>127351749<br>101864582<br>15467473<br>1974253<br>365581            | 132.02<br>15482128<br>4056885<br>3601506<br>4242968<br>1296764<br>2011022<br>143842151<br>115419175<br>17569546<br>1987098<br>379739            |