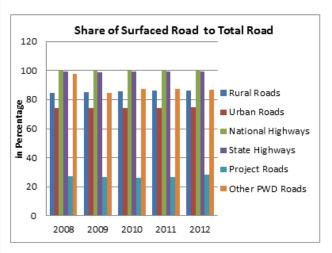

|                                            | 2007-08  | 2008-09  | 2009-10    |
|--------------------------------------------|----------|----------|------------|
| QUALITY                                    |          |          |            |
| Surfaced roads (in kilometers)             |          |          |            |
| Total                                      | 1691051  | 2141302  | 2249611    |
| Rural Roads                                | 465247   | 749849   | 813019     |
| Urban Roads                                | 212750   | 258279   | 279713     |
| National Highways                          | 66754    | 70548    | 70934      |
| State Highways                             | 152738   | 156715   | 158202     |
| Project Roads                              | 74180    | 73376    | 74302      |
| Other PWD Roads                            | 719383   | 832534   | 853441     |
| Surfaced roads (Percentage to total)       |          |          |            |
| Total                                      | 39.92    | 47.89    | 49.92      |
| Rural Roads                                | 32.49    | 43.36    | 45.36      |
| Urban Roads                                | 69.91    | 69.10    | 69.50      |
| National Highways                          | 100.00   | 100.00   | 100.00     |
| State Highways                             | 98.85    | 98.88    | 98.77      |
| Project Roads                              | 27.45    | 26.53    | 26.64      |
| Other PWD Roads                            | 83.34    | 86.46    | 87.59      |
|                                            |          |          |            |
| Accidents (Number)                         |          |          |            |
| TotalAccidents                             | 484704   | 486384   | 499628     |
| Casualties                                 | 643053   | 641118   | 662025     |
| Total accidents Per 1000 vehicles          | 5        | 4        | 4          |
| Casualties per 1000 vehicles               | 6.10     | 5.58     | 5.18       |
| Total accidents Per 1000 km road           | 159      | 139      | 139        |
| Casualties Per 1000 km road                | 152      | 143      | 141        |
| Casualties Per 1000 regd,. Motor vehicles  | 5        | 4        | 4          |
| Casualties Per lakh population             | 42.3     | 41.9     | 42.5       |
| Casualties Per 1000 road accidents         | 1327     | 1318     | 1325       |
| Percentage of Persons killed to total      | 18.6     |          |            |
| Casualties                                 |          | 19.60    | 20.32      |
| Percentage of Persons injured to total     |          |          |            |
| Casualties                                 | 81.4     | 80.40    | 79.68      |
| FISCAL COST & REVENUE                      |          |          |            |
| Road Transport Outlay and expenditure (Rs. |          |          |            |
| (in crores)                                |          |          |            |
| Outlay                                     | 25463.16 | 30213.28 | 33668.82   |
| Expenditure                                | 25764.49 | 31648.29 | 34497.06   |
| Percentage Utilisation                     | 101.18   | 104.75   | 102.46     |
| Revenue Realised (Rs. (in lakh))           |          |          |            |
| Total                                      | NR       | NR       | 1405191.84 |
| Motor Vehicle Tax                          | IVIX     | IVIX     | 843356.87  |
| Commercial Vehicle Tax                     |          |          | 202306.67  |
| Passenger Tax                              |          |          | 198105.12  |
| Goods Tax                                  |          |          | 161423.18  |
| Fines                                      |          |          | 127576.64  |
| NR: Not Reported                           |          |          | 22.0.004   |
|                                            |          |          |            |

| 2010-11          | 2011-12    |
|------------------|------------|
|                  |            |
|                  |            |
| 2341480          | 2698590    |
| 859334           | 929789     |
| 291894           | 339131     |
| 70934            | 76818      |
| 161920           | 162950     |
| 76845            | 92598      |
| 880553           | 914101     |
| 000000           | 311101     |
| 46.46            | 55.46      |
| 46.46            | 47.97      |
| 70.88            | 73.04      |
| 100.00           | 100.00     |
| 98.79            | 99.14      |
| 26.63            | 30.93      |
| 87.59            | 91.20      |
| 67.55            | 31.20      |
|                  |            |
| 497686           | 490383     |
| 653879           | 647925     |
| 053879           | 04/923     |
| 4.61             | 4.06       |
| 134              | 101        |
|                  | 133        |
| 139              | 133        |
| 41.1             | 53.6       |
| 1314             | 1321       |
| 1514             | 1321       |
| 21.79            | 21,34      |
| 21.73            | 21.54      |
| 78.21            | 78.66      |
| 70.21            | 76.00      |
|                  |            |
|                  |            |
|                  |            |
| 35208.74         | 36723.41   |
| 36941.24         | NR         |
| 104.92           | NR         |
|                  |            |
|                  |            |
| 1984951.26       | 2149353.5  |
| 1096438.08       | 1220749.42 |
| 506873.31        | 288227.06  |
| 176732.56        | 211830.7   |
| 204907.31        | 264520.43  |
| 151698.61        | 149935.59  |
| NR: Not Reported |            |
|                  |            |