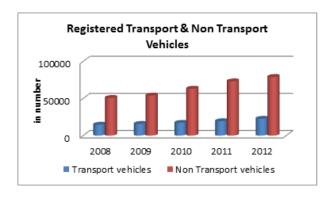

#### INDIA

| INDIA                                                                                   | ROAD TRANSI | PORT      |           |
|-----------------------------------------------------------------------------------------|-------------|-----------|-----------|
|                                                                                         | 2007-08     | 2008-09   | 2009-10   |
| ACCESS                                                                                  |             |           |           |
| Road length (in kilometers)                                                             |             |           |           |
| Total*                                                                                  | 4236429     | 4471510   | 4582439   |
| Rural Roads                                                                             | 1061809     | 1729165   | 1792535   |
| Urban Roads                                                                             | 304327      | 373802    | 402448    |
| National Highway                                                                        | 66754       | 70548     | 70934     |
| State Highway                                                                           |             | 158497    | 160177    |
| Project Roads                                                                           |             | 276617    | 278931    |
| Other PWD Roads                                                                         | 863241      | 962880    | 977414    |
| * includes Rural Roads constructed under Jawahar<br>Rozgar Yojana as on 31st March 1996 |             |           |           |
| Road density                                                                            |             |           |           |
| Land(per 1000km <sup>2</sup> )                                                          |             |           |           |
| Total                                                                                   | 1288.74     | 1360.25   | 1394.00   |
| Urban                                                                                   | 3893.48     | 4782.32   | 5148.80   |
| Rural                                                                                   | 340.52      | 554.53    | 574.86    |
| Population(Per 1000 Population)                                                         |             |           |           |
| Total                                                                                   | 3.70        | 3.85      | 3.99      |
| Urban                                                                                   |             | 1.09      | 1.15      |
| Rural                                                                                   | 1.31        | 2.11      | 2.17      |
| Registered Motor Vehicles (Number)                                                      |             |           |           |
| Total                                                                                   | 105352854   | 114951033 | 127745972 |
| Registered Motor Vehicles                                                               |             |           |           |
| Per 1000 kilometer road length                                                          |             | 25707.43  | 27235.96  |
| Per 1000 population                                                                     | 92.03       | 99.03     | 108.56    |
| Registered TransportVehicles (Number)                                                   |             |           |           |
| Total                                                                                   | 10863189    | 11701141  | 13071720  |
| MAV, trucks and lorries<br>LMVs                                                         | 3166553     | 3347558   | 3504491   |
| Goods                                                                                   | 2434385     | 2693366   | 2927435   |
| Passenger                                                                               | 2903821     | 3146619   | 3615086   |
| Buses                                                                                   | 1156568     | 1205793   | 1176642   |
| Taxis                                                                                   | 1201862     | 1307805   | 1599576   |
|                                                                                         |             |           |           |
| Registered Non-TransportVehicles (Number)                                               |             |           |           |
| Total                                                                                   | 94489665    | 103249892 | 114660501 |
| Two wheelers                                                                            |             | 82402105  | 91597791  |
| Cars                                                                                    | 11200142    | 12365806  | 13749406  |
| Jeeps                                                                                   |             | 1638975   | 1760428   |
| Omni buses                                                                              |             | 279812    | 350459    |
| Tractors                                                                                |             | 4504195   | 5005201   |
| Trailers                                                                                |             | 1517183   | 1617173   |
| Others                                                                                  | 482477      | 541816    | 580043    |

| 2010-11                                                                                                                                         | 2011-12                                                                                                                                         |
|-------------------------------------------------------------------------------------------------------------------------------------------------|-------------------------------------------------------------------------------------------------------------------------------------------------|
|                                                                                                                                                 |                                                                                                                                                 |
|                                                                                                                                                 |                                                                                                                                                 |
| 4690342                                                                                                                                         | 4865394                                                                                                                                         |
| 1849805                                                                                                                                         | 1938220                                                                                                                                         |
| 411840                                                                                                                                          | 464294                                                                                                                                          |
| 70934                                                                                                                                           | 76818                                                                                                                                           |
| 163898                                                                                                                                          | 164360                                                                                                                                          |
| 288539                                                                                                                                          | 299415                                                                                                                                          |
| 1005327                                                                                                                                         | 1002287                                                                                                                                         |
|                                                                                                                                                 |                                                                                                                                                 |
|                                                                                                                                                 |                                                                                                                                                 |
|                                                                                                                                                 |                                                                                                                                                 |
| 1426.82                                                                                                                                         | 1480.07                                                                                                                                         |
| 5268.97                                                                                                                                         | 5940.05                                                                                                                                         |
| 593.22                                                                                                                                          | 621.58                                                                                                                                          |
|                                                                                                                                                 |                                                                                                                                                 |
| 3.93                                                                                                                                            | 4.03                                                                                                                                            |
| 1.15                                                                                                                                            | 1.27                                                                                                                                            |
| 2.22                                                                                                                                            | 2.30                                                                                                                                            |
|                                                                                                                                                 |                                                                                                                                                 |
| 141865607                                                                                                                                       | 159490578                                                                                                                                       |
|                                                                                                                                                 |                                                                                                                                                 |
|                                                                                                                                                 |                                                                                                                                                 |
| 30246.32                                                                                                                                        | 32780.61                                                                                                                                        |
| 30246.32<br>117.23                                                                                                                              | 32780.61<br>132.02                                                                                                                              |
|                                                                                                                                                 |                                                                                                                                                 |
|                                                                                                                                                 |                                                                                                                                                 |
| 117.23                                                                                                                                          | 132.02                                                                                                                                          |
| 117.23<br>14369324<br>3760864                                                                                                                   | 132.02<br>15482128<br>4056885                                                                                                                   |
| 117.23<br>14369324<br>3760864<br>3303631                                                                                                        | 132.02<br>15482128<br>4056885<br>3601506                                                                                                        |
| 117.23<br>14369324<br>3760864<br>3303631<br>4016888                                                                                             | 132.02<br>15482128<br>4056885<br>3601506<br>4242968                                                                                             |
| 117.23<br>14369324<br>3760864<br>3303631<br>4016888<br>1238245                                                                                  | 132.02<br>15482128<br>4056885<br>3601506<br>4242968<br>1296764                                                                                  |
| 117.23<br>14369324<br>3760864<br>3303631<br>4016888                                                                                             | 132.02<br>15482128<br>4056885<br>3601506<br>4242968                                                                                             |
| 117.23<br>14369324<br>3760864<br>3303631<br>4016888<br>1238245                                                                                  | 132.02<br>15482128<br>4056885<br>3601506<br>4242968<br>1296764                                                                                  |
| 117.23<br>14369324<br>3760864<br>3303631<br>4016888<br>1238245<br>1789417                                                                       | 132.02<br>15482128<br>4056885<br>3601506<br>4242968<br>1296764<br>2011022                                                                       |
| 117.23<br>14369324<br>3760864<br>3303631<br>4016888<br>1238245<br>1789417                                                                       | 132.02<br>15482128<br>4056885<br>3601506<br>4242968<br>1296764<br>2011022                                                                       |
| 117.23<br>14369324<br>3760864<br>3303631<br>4016888<br>1238245<br>1789417<br>127351749<br>101864582                                             | 132.02<br>15482128<br>4056885<br>3601506<br>4242968<br>1296764<br>2011022<br>143842151<br>115419175                                             |
| 117.23<br>14369324<br>3760864<br>3303631<br>4016888<br>1238245<br>1789417<br>127351749<br>101864582<br>15467473                                 | 132.02<br>15482128<br>4056885<br>3601506<br>4242968<br>1296764<br>2011022<br>143842151<br>115419175<br>17569546                                 |
| 117.23<br>14369324<br>3760864<br>3303631<br>4016888<br>1238245<br>1789417<br>127351749<br>101864582<br>15467473<br>1974253                      | 132.02<br>15482128<br>4056885<br>3601506<br>4242968<br>1296764<br>2011022<br>143842151<br>115419175<br>17569546<br>1987098                      |
| 117.23<br>14369324<br>3760864<br>3303631<br>4016888<br>1238245<br>1789417<br>127351749<br>101864582<br>15467473<br>1974253<br>365581            | 132.02<br>15482128<br>4056885<br>3601506<br>4242968<br>1296764<br>2011022<br>143842151<br>115419175<br>17569546<br>1987098<br>379739            |
| 117.23<br>14369324<br>3760864<br>3303631<br>4016888<br>1238245<br>1789417<br>127351749<br>101864582<br>15467473<br>1974253<br>365581<br>5310705 | 132.02<br>15482128<br>4056885<br>3601506<br>4242968<br>1296764<br>2011022<br>143842151<br>115419175<br>17569546<br>1987098<br>379739<br>5811131 |
| 117.23<br>14369324<br>3760864<br>3303631<br>4016888<br>1238245<br>1789417<br>127351749<br>101864582<br>15467473<br>1974253<br>365581            | 132.02<br>15482128<br>4056885<br>3601506<br>4242968<br>1296764<br>2011022<br>143842151<br>115419175<br>17569546<br>1987098<br>379739            |