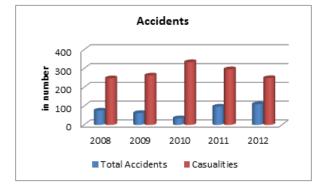

|                                            | 2007-08  | 2008-09  | 2009-10    |
|--------------------------------------------|----------|----------|------------|
| QUALITY                                    |          |          |            |
| Surfaced roads (in kilometers)             |          |          |            |
| Total                                      | 1691051  | 2141302  | 2249611    |
| Rural Roads                                | 465247   | 749849   | 813019     |
| Urban Roads                                | 212750   | 258279   | 279713     |
| National Highways                          | 66754    | 70548    | 70934      |
| State Highways                             | 152738   | 156715   | 158202     |
| Project Roads                              | 74180    | 73376    | 74302      |
| Other PWD Roads                            | 719383   | 832534   | 853441     |
| Surfaced roads (Percentage to total)       |          |          |            |
| Total                                      | 39.92    | 47.89    | 49.92      |
| Rural Roads                                | 32.49    | 43.36    | 45.36      |
| Urban Roads                                | 69.91    | 69.10    | 69.50      |
| National Highways                          | 100.00   | 100.00   | 100.00     |
| State Highways                             | 98.85    | 98.88    | 98.77      |
| Project Roads                              | 27.45    | 26.53    | 26.64      |
| Other PWD Roads                            | 83.34    | 86.46    | 87.59      |
|                                            |          |          |            |
| Accidents (Number)                         |          |          |            |
| TotalAccidents                             | 484704   | 486384   | 499628     |
| Casualties                                 | 643053   | 641118   | 662025     |
| Total accidents Per 1000 vehicles          | 5        | 4        | 4          |
| Casualties per 1000 vehicles               | 6.10     | 5.58     | 5.18       |
| Total accidents Per 1000 km road           | 159      | 139      | 139        |
| Casualties Per 1000 km road                | 152      | 143      | 141        |
| Casualties Per 1000 regd,. Motor vehicles  | 5        | 4        | 4          |
| Casualties Per lakh population             | 42.3     | 41.9     | 42.5       |
| Casualties Per 1000 road accidents         | 1327     | 1318     | 1325       |
| Percentage of Persons killed to total      | 18.6     |          |            |
| Casualties                                 |          | 19.60    | 20.32      |
| Percentage of Persons injured to total     |          |          |            |
| Casualties                                 | 81.4     | 80.40    | 79.68      |
| FISCAL COST & REVENUE                      |          |          |            |
| Road Transport Outlay and expenditure (Rs. |          |          |            |
| (in crores)                                |          |          |            |
| Outlay                                     | 25463.16 | 30213.28 | 33668.82   |
| Expenditure                                | 25764.49 | 31648.29 | 34497.06   |
| Percentage Utilisation                     | 101.18   | 104.75   | 102.46     |
| Revenue Realised (Rs. (in lakh))           |          |          |            |
| Total                                      | NR       | NR       | 1405191.84 |
| Motor Vehicle Tax                          | IVIX     | IVIX     | 843356.87  |
| Commercial Vehicle Tax                     |          |          | 202306.67  |
| Passenger Tax                              |          |          | 198105.12  |
| Goods Tax                                  |          |          | 161423.18  |
| Fines                                      |          |          | 127576.64  |
| NR: Not Reported                           |          |          | 22.0.004   |
|                                            |          |          |            |

| 2010-11          | 2011-12    |
|------------------|------------|
|                  |            |
|                  |            |
| 2341480          | 2698590    |
| 859334           | 929789     |
| 291894           | 339131     |
| 70934            | 76818      |
| 161920           | 162950     |
| 76845            | 92598      |
| 880553           | 914101     |
| 000000           | 311101     |
| 46.46            | 55.46      |
| 46.46            | 47.97      |
| 70.88            | 73.04      |
| 100.00           | 100.00     |
| 98.79            | 99.14      |
| 26.63            | 30.93      |
| 87.59            | 91.20      |
| 67.55            | 31.20      |
|                  |            |
| 497686           | 490383     |
| 653879           | 647925     |
| 053879           | 04/923     |
| 4.61             | 4.06       |
| 134              | 101        |
|                  | 133        |
| 139              | 133        |
| 41.1             | 53.6       |
| 1314             | 1321       |
| 1514             | 1321       |
| 21.79            | 21,34      |
| 21.73            | 21.54      |
| 78.21            | 78.66      |
| 70.21            | 76.00      |
|                  |            |
|                  |            |
|                  |            |
| 35208.74         | 36723.41   |
| 36941.24         | NR         |
| 104.92           | NR         |
|                  |            |
|                  |            |
| 1984951.26       | 2149353.5  |
| 1096438.08       | 1220749.42 |
| 506873.31        | 288227.06  |
| 176732.56        | 211830.7   |
| 204907.31        | 264520.43  |
| 151698.61        | 149935.59  |
| NR: Not Reported |            |
|                  |            |