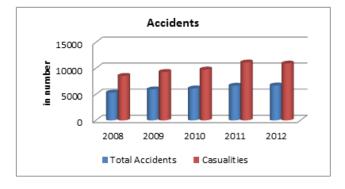

|                                            | 2007-08  | 2008-09  | 2009-10    |
|--------------------------------------------|----------|----------|------------|
| QUALITY                                    |          |          |            |
| Surfaced roads (in kilometers)             |          |          |            |
| Total                                      | 1691051  | 2141302  | 2249611    |
| Rural Roads                                | 465247   | 749849   | 813019     |
| Urban Roads                                | 212750   | 258279   | 279713     |
| National Highways                          | 66754    | 70548    | 70934      |
| State Highways                             | 152738   | 156715   | 158202     |
| Project Roads                              | 74180    | 73376    | 74302      |
| Other PWD Roads                            | 719383   | 832534   | 853441     |
| Surfaced roads (Percentage to total)       |          |          |            |
| Total                                      | 39.92    | 47.89    | 49.92      |
| Rural Roads                                | 32.49    | 43.36    | 45.36      |
| Urban Roads                                | 69.91    | 69.10    | 69.50      |
| National Highways                          | 100.00   | 100.00   | 100.00     |
| State Highways                             | 98.85    | 98.88    | 98.77      |
| Project Roads                              | 27.45    | 26.53    | 26.64      |
| Other PWD Roads                            | 83.34    | 86.46    | 87.59      |
|                                            |          |          |            |
| Accidents (Number)                         |          |          |            |
| TotalAccidents                             | 484704   | 486384   | 499628     |
| Casualties                                 | 643053   | 641118   | 662025     |
| Total accidents Per 1000 vehicles          | 5        | 4        | 4          |
| Casualties per 1000 vehicles               | 6.10     | 5.58     | 5.18       |
| Total accidents Per 1000 km road           | 159      | 139      | 139        |
| Casualties Per 1000 km road                | 152      | 143      | 141        |
| Casualties Per 1000 regd,. Motor vehicles  | 5        | 4        | 4          |
| Casualties Per lakh population             | 42.3     | 41.9     | 42.5       |
| Casualties Per 1000 road accidents         | 1327     | 1318     | 1325       |
| Percentage of Persons killed to total      | 18.6     |          |            |
| Casualties                                 |          | 19.60    | 20.32      |
| Percentage of Persons injured to total     |          |          |            |
| Casualties                                 | 81.4     | 80.40    | 79.68      |
| FISCAL COST & REVENUE                      |          |          |            |
| Road Transport Outlay and expenditure (Rs. |          |          |            |
| (in crores)                                |          |          |            |
| Outlay                                     | 25463.16 | 30213.28 | 33668.82   |
| Expenditure                                | 25764.49 | 31648.29 | 34497.06   |
| Percentage Utilisation                     | 101.18   | 104.75   | 102.46     |
| Revenue Realised (Rs. (in lakh))           |          |          |            |
| Total                                      | NR       | NR       | 1405191.84 |
| Motor Vehicle Tax                          | IVIX     | IVIX     | 843356.87  |
| Commercial Vehicle Tax                     |          |          | 202306.67  |
| Passenger Tax                              |          |          | 198105.12  |
| Goods Tax                                  |          |          | 161423.18  |
| Fines                                      |          |          | 127576.64  |
| NR: Not Reported                           |          |          | 22.0.004   |
|                                            |          |          |            |

| 2010-11          | 2011-12    |
|------------------|------------|
|                  |            |
|                  |            |
| 2341480          | 2698590    |
| 859334           | 929789     |
| 291894           | 339131     |
| 70934            | 76818      |
| 161920           | 162950     |
| 76845            | 92598      |
| 880553           | 914101     |
| 000000           | 311101     |
| 46.46            | 55.46      |
| 46.46            | 47.97      |
| 70.88            | 73.04      |
| 100.00           | 100.00     |
| 98.79            | 99.14      |
| 26.63            | 30.93      |
| 87.59            | 91.20      |
| 67.55            | 31.20      |
|                  |            |
| 497686           | 490383     |
| 653879           | 647925     |
| 053879           | 04/923     |
| 4.61             | 4.06       |
| 134              | 101        |
|                  | 133        |
| 139              | 133        |
| 41.1             | 53.6       |
| 1314             | 1321       |
| 1514             | 1321       |
| 21.79            | 21,34      |
| 21.73            | 21.54      |
| 78.21            | 78.66      |
| 70.21            | 76.00      |
|                  |            |
|                  |            |
|                  |            |
| 35208.74         | 36723.41   |
| 36941.24         | NR         |
| 104.92           | NR         |
|                  |            |
|                  |            |
| 1984951.26       | 2149353.5  |
| 1096438.08       | 1220749.42 |
| 506873.31        | 288227.06  |
| 176732.56        | 211830.7   |
| 204907.31        | 264520.43  |
| 151698.61        | 149935.59  |
| NR: Not Reported |            |
|                  |            |