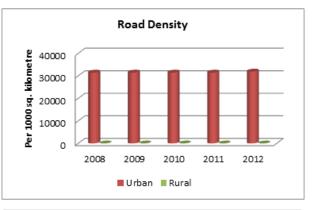

#### INDIA

| INDIA                                                                                   | ROAD TRANSI | PORT      |           |
|-----------------------------------------------------------------------------------------|-------------|-----------|-----------|
|                                                                                         | 2007-08     | 2008-09   | 2009-10   |
| ACCESS                                                                                  |             |           |           |
| Road length (in kilometers)                                                             |             |           |           |
| Total*                                                                                  | 4236429     | 4471510   | 4582439   |
| Rural Roads                                                                             | 1061809     | 1729165   | 1792535   |
| Urban Roads                                                                             | 304327      | 373802    | 402448    |
| National Highway                                                                        | 66754       | 70548     | 70934     |
| State Highway                                                                           |             | 158497    | 160177    |
| Project Roads                                                                           |             | 276617    | 278931    |
| Other PWD Roads                                                                         | 863241      | 962880    | 977414    |
| * includes Rural Roads constructed under Jawahar<br>Rozgar Yojana as on 31st March 1996 |             |           |           |
| Road density                                                                            |             |           |           |
| Land(per 1000km <sup>2</sup> )                                                          |             |           |           |
| Total                                                                                   | 1288.74     | 1360.25   | 1394.00   |
| Urban                                                                                   | 3893.48     | 4782.32   | 5148.80   |
| Rural                                                                                   | 340.52      | 554.53    | 574.86    |
| Population(Per 1000 Population)                                                         |             |           |           |
| Total                                                                                   | 3.70        | 3.85      | 3.99      |
| Urban                                                                                   |             | 1.09      | 1.15      |
| Rural                                                                                   | 1.31        | 2.11      | 2.17      |
| Registered Motor Vehicles (Number)                                                      |             |           |           |
| Total                                                                                   | 105352854   | 114951033 | 127745972 |
| Registered Motor Vehicles                                                               |             |           |           |
| Per 1000 kilometer road length                                                          |             | 25707.43  | 27235.96  |
| Per 1000 population                                                                     | 92.03       | 99.03     | 108.56    |
| Registered TransportVehicles (Number)                                                   |             |           |           |
| Total                                                                                   | 10863189    | 11701141  | 13071720  |
| MAV, trucks and lorries<br>LMVs                                                         | 3166553     | 3347558   | 3504491   |
| Goods                                                                                   | 2434385     | 2693366   | 2927435   |
| Passenger                                                                               | 2903821     | 3146619   | 3615086   |
| Buses                                                                                   | 1156568     | 1205793   | 1176642   |
| Taxis                                                                                   | 1201862     | 1307805   | 1599576   |
|                                                                                         |             |           |           |
| Registered Non-TransportVehicles (Number)                                               |             |           |           |
| Total                                                                                   | 94489665    | 103249892 | 114660501 |
| Two wheelers                                                                            |             | 82402105  | 91597791  |
| Cars                                                                                    | 11200142    | 12365806  | 13749406  |
| Jeeps                                                                                   |             | 1638975   | 1760428   |
| Omni buses                                                                              |             | 279812    | 350459    |
| Tractors                                                                                |             | 4504195   | 5005201   |
| Trailers                                                                                |             | 1517183   | 1617173   |
| Others                                                                                  | 482477      | 541816    | 580043    |

| 2010-11                                                                                                                                         | 2011-12                                                                                                                                         |
|-------------------------------------------------------------------------------------------------------------------------------------------------|-------------------------------------------------------------------------------------------------------------------------------------------------|
|                                                                                                                                                 |                                                                                                                                                 |
|                                                                                                                                                 |                                                                                                                                                 |
| 4690342                                                                                                                                         | 4865394                                                                                                                                         |
| 1849805                                                                                                                                         | 1938220                                                                                                                                         |
| 411840                                                                                                                                          | 464294                                                                                                                                          |
| 70934                                                                                                                                           | 76818                                                                                                                                           |
| 163898                                                                                                                                          | 164360                                                                                                                                          |
| 288539                                                                                                                                          | 299415                                                                                                                                          |
| 1005327                                                                                                                                         | 1002287                                                                                                                                         |
|                                                                                                                                                 |                                                                                                                                                 |
|                                                                                                                                                 |                                                                                                                                                 |
|                                                                                                                                                 |                                                                                                                                                 |
| 1426.82                                                                                                                                         | 1480.07                                                                                                                                         |
| 5268.97                                                                                                                                         | 5940.05                                                                                                                                         |
| 593.22                                                                                                                                          | 621.58                                                                                                                                          |
|                                                                                                                                                 |                                                                                                                                                 |
| 3.93                                                                                                                                            | 4.03                                                                                                                                            |
| 1.15                                                                                                                                            | 1.27                                                                                                                                            |
| 2.22                                                                                                                                            | 2.30                                                                                                                                            |
|                                                                                                                                                 |                                                                                                                                                 |
| 141865607                                                                                                                                       | 159490578                                                                                                                                       |
|                                                                                                                                                 |                                                                                                                                                 |
|                                                                                                                                                 |                                                                                                                                                 |
| 30246.32                                                                                                                                        | 32780.61                                                                                                                                        |
| 30246.32<br>117.23                                                                                                                              | 32780.61<br>132.02                                                                                                                              |
|                                                                                                                                                 |                                                                                                                                                 |
|                                                                                                                                                 |                                                                                                                                                 |
| 117.23                                                                                                                                          | 132.02                                                                                                                                          |
| 117.23<br>14369324<br>3760864                                                                                                                   | 132.02<br>15482128<br>4056885                                                                                                                   |
| 117.23<br>14369324<br>3760864<br>3303631                                                                                                        | 132.02<br>15482128<br>4056885<br>3601506                                                                                                        |
| 117.23<br>14369324<br>3760864<br>3303631<br>4016888                                                                                             | 132.02<br>15482128<br>4056885<br>3601506<br>4242968                                                                                             |
| 117.23<br>14369324<br>3760864<br>3303631<br>4016888<br>1238245                                                                                  | 132.02<br>15482128<br>4056885<br>3601506<br>4242968<br>1296764                                                                                  |
| 117.23<br>14369324<br>3760864<br>3303631<br>4016888                                                                                             | 132.02<br>15482128<br>4056885<br>3601506<br>4242968                                                                                             |
| 117.23<br>14369324<br>3760864<br>3303631<br>4016888<br>1238245                                                                                  | 132.02<br>15482128<br>4056885<br>3601506<br>4242968<br>1296764                                                                                  |
| 117.23<br>14369324<br>3760864<br>3303631<br>4016888<br>1238245<br>1789417                                                                       | 132.02<br>15482128<br>4056885<br>3601506<br>4242968<br>1296764<br>2011022                                                                       |
| 117.23<br>14369324<br>3760864<br>3303631<br>4016888<br>1238245<br>1789417                                                                       | 132.02<br>15482128<br>4056885<br>3601506<br>4242968<br>1296764<br>2011022                                                                       |
| 117.23<br>14369324<br>3760864<br>3303631<br>4016888<br>1238245<br>1789417<br>127351749<br>101864582                                             | 132.02<br>15482128<br>4056885<br>3601506<br>4242968<br>1296764<br>2011022<br>143842151<br>115419175                                             |
| 117.23<br>14369324<br>3760864<br>3303631<br>4016888<br>1238245<br>1789417<br>127351749<br>101864582<br>15467473                                 | 132.02<br>15482128<br>4056885<br>3601506<br>4242968<br>1296764<br>2011022<br>143842151<br>115419175<br>17569546                                 |
| 117.23<br>14369324<br>3760864<br>3303631<br>4016888<br>1238245<br>1789417<br>127351749<br>101864582<br>15467473<br>1974253                      | 132.02<br>15482128<br>4056885<br>3601506<br>4242968<br>1296764<br>2011022<br>143842151<br>115419175<br>17569546<br>1987098                      |
| 117.23<br>14369324<br>3760864<br>3303631<br>4016888<br>1238245<br>1789417<br>127351749<br>101864582<br>15467473<br>1974253<br>365581            | 132.02<br>15482128<br>4056885<br>3601506<br>4242968<br>1296764<br>2011022<br>143842151<br>115419175<br>17569546<br>1987098<br>379739            |
| 117.23<br>14369324<br>3760864<br>3303631<br>4016888<br>1238245<br>1789417<br>127351749<br>101864582<br>15467473<br>1974253<br>365581<br>5310705 | 132.02<br>15482128<br>4056885<br>3601506<br>4242968<br>1296764<br>2011022<br>143842151<br>115419175<br>17569546<br>1987098<br>379739<br>5811131 |
| 117.23<br>14369324<br>3760864<br>3303631<br>4016888<br>1238245<br>1789417<br>127351749<br>101864582<br>15467473<br>1974253<br>365581            | 132.02<br>15482128<br>4056885<br>3601506<br>4242968<br>1296764<br>2011022<br>143842151<br>115419175<br>17569546<br>1987098<br>379739            |