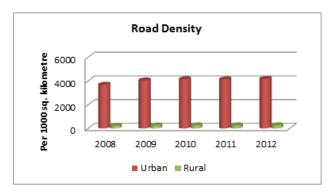

#### INDIA

| INDIA                                                                                   | ROAD TRANSI | PORT      |           |
|-----------------------------------------------------------------------------------------|-------------|-----------|-----------|
|                                                                                         | 2007-08     | 2008-09   | 2009-10   |
| ACCESS                                                                                  |             |           |           |
| Road length (in kilometers)                                                             |             |           |           |
| Total*                                                                                  | 4236429     | 4471510   | 4582439   |
| Rural Roads                                                                             | 1061809     | 1729165   | 1792535   |
| Urban Roads                                                                             | 304327      | 373802    | 402448    |
| National Highway                                                                        | 66754       | 70548     | 70934     |
| State Highway                                                                           |             | 158497    | 160177    |
| Project Roads                                                                           |             | 276617    | 278931    |
| Other PWD Roads                                                                         | 863241      | 962880    | 977414    |
| * includes Rural Roads constructed under Jawahar<br>Rozgar Yojana as on 31st March 1996 |             |           |           |
| Road density                                                                            |             |           |           |
| Land(per 1000km <sup>2</sup> )                                                          |             |           |           |
| Total                                                                                   | 1288.74     | 1360.25   | 1394.00   |
| Urban                                                                                   | 3893.48     | 4782.32   | 5148.80   |
| Rural                                                                                   | 340.52      | 554.53    | 574.86    |
| Population(Per 1000 Population)                                                         |             |           |           |
| Total                                                                                   | 3.70        | 3.85      | 3.99      |
| Urban                                                                                   |             | 1.09      | 1.15      |
| Rural                                                                                   | 1.31        | 2.11      | 2.17      |
| Registered Motor Vehicles (Number)                                                      |             |           |           |
| Total                                                                                   | 105352854   | 114951033 | 127745972 |
| Registered Motor Vehicles                                                               |             |           |           |
| Per 1000 kilometer road length                                                          |             | 25707.43  | 27235.96  |
| Per 1000 population                                                                     | 92.03       | 99.03     | 108.56    |
| Registered TransportVehicles (Number)                                                   |             |           |           |
| Total                                                                                   | 10863189    | 11701141  | 13071720  |
| MAV, trucks and lorries<br>LMVs                                                         | 3166553     | 3347558   | 3504491   |
| Goods                                                                                   | 2434385     | 2693366   | 2927435   |
| Passenger                                                                               | 2903821     | 3146619   | 3615086   |
| Buses                                                                                   | 1156568     | 1205793   | 1176642   |
| Taxis                                                                                   | 1201862     | 1307805   | 1599576   |
|                                                                                         |             |           |           |
| Registered Non-TransportVehicles (Number)                                               |             |           |           |
| Total                                                                                   | 94489665    | 103249892 | 114660501 |
| Two wheelers                                                                            |             | 82402105  | 91597791  |
| Cars                                                                                    | 11200142    | 12365806  | 13749406  |
| Jeeps                                                                                   |             | 1638975   | 1760428   |
| Omni buses                                                                              |             | 279812    | 350459    |
| Tractors                                                                                |             | 4504195   | 5005201   |
| Trailers                                                                                |             | 1517183   | 1617173   |
| Others                                                                                  | 482477      | 541816    | 580043    |

| 2010-11                                                                                                                                         | 2011-12                                                                                                                                         |
|-------------------------------------------------------------------------------------------------------------------------------------------------|-------------------------------------------------------------------------------------------------------------------------------------------------|
|                                                                                                                                                 |                                                                                                                                                 |
|                                                                                                                                                 |                                                                                                                                                 |
| 4690342                                                                                                                                         | 4865394                                                                                                                                         |
| 1849805                                                                                                                                         | 1938220                                                                                                                                         |
| 411840                                                                                                                                          | 464294                                                                                                                                          |
| 70934                                                                                                                                           | 76818                                                                                                                                           |
| 163898                                                                                                                                          | 164360                                                                                                                                          |
| 288539                                                                                                                                          | 299415                                                                                                                                          |
| 1005327                                                                                                                                         | 1002287                                                                                                                                         |
|                                                                                                                                                 |                                                                                                                                                 |
|                                                                                                                                                 |                                                                                                                                                 |
|                                                                                                                                                 |                                                                                                                                                 |
| 1426.82                                                                                                                                         | 1480.07                                                                                                                                         |
| 5268.97                                                                                                                                         | 5940.05                                                                                                                                         |
| 593.22                                                                                                                                          | 621.58                                                                                                                                          |
|                                                                                                                                                 |                                                                                                                                                 |
| 3.93                                                                                                                                            | 4.03                                                                                                                                            |
| 1.15                                                                                                                                            | 1.27                                                                                                                                            |
| 2.22                                                                                                                                            | 2.30                                                                                                                                            |
|                                                                                                                                                 |                                                                                                                                                 |
| 141865607                                                                                                                                       | 159490578                                                                                                                                       |
|                                                                                                                                                 |                                                                                                                                                 |
|                                                                                                                                                 |                                                                                                                                                 |
| 30246.32                                                                                                                                        | 32780.61                                                                                                                                        |
| 30246.32<br>117.23                                                                                                                              | 32780.61<br>132.02                                                                                                                              |
|                                                                                                                                                 |                                                                                                                                                 |
|                                                                                                                                                 |                                                                                                                                                 |
| 117.23                                                                                                                                          | 132.02                                                                                                                                          |
| 117.23<br>14369324<br>3760864                                                                                                                   | 132.02<br>15482128<br>4056885                                                                                                                   |
| 117.23<br>14369324<br>3760864<br>3303631                                                                                                        | 132.02<br>15482128<br>4056885<br>3601506                                                                                                        |
| 117.23<br>14369324<br>3760864<br>3303631<br>4016888                                                                                             | 132.02<br>15482128<br>4056885<br>3601506<br>4242968                                                                                             |
| 117.23<br>14369324<br>3760864<br>3303631<br>4016888<br>1238245                                                                                  | 132.02<br>15482128<br>4056885<br>3601506<br>4242968<br>1296764                                                                                  |
| 117.23<br>14369324<br>3760864<br>3303631<br>4016888                                                                                             | 132.02<br>15482128<br>4056885<br>3601506<br>4242968                                                                                             |
| 117.23<br>14369324<br>3760864<br>3303631<br>4016888<br>1238245                                                                                  | 132.02<br>15482128<br>4056885<br>3601506<br>4242968<br>1296764                                                                                  |
| 117.23<br>14369324<br>3760864<br>3303631<br>4016888<br>1238245<br>1789417                                                                       | 132.02<br>15482128<br>4056885<br>3601506<br>4242968<br>1296764<br>2011022                                                                       |
| 117.23<br>14369324<br>3760864<br>3303631<br>4016888<br>1238245<br>1789417                                                                       | 132.02<br>15482128<br>4056885<br>3601506<br>4242968<br>1296764<br>2011022                                                                       |
| 117.23<br>14369324<br>3760864<br>3303631<br>4016888<br>1238245<br>1789417<br>127351749<br>101864582                                             | 132.02<br>15482128<br>4056885<br>3601506<br>4242968<br>1296764<br>2011022<br>143842151<br>115419175                                             |
| 117.23<br>14369324<br>3760864<br>3303631<br>4016888<br>1238245<br>1789417<br>127351749<br>101864582<br>15467473                                 | 132.02<br>15482128<br>4056885<br>3601506<br>4242968<br>1296764<br>2011022<br>143842151<br>115419175<br>17569546                                 |
| 117.23<br>14369324<br>3760864<br>3303631<br>4016888<br>1238245<br>1789417<br>127351749<br>101864582<br>15467473<br>1974253                      | 132.02<br>15482128<br>4056885<br>3601506<br>4242968<br>1296764<br>2011022<br>143842151<br>115419175<br>17569546<br>1987098                      |
| 117.23<br>14369324<br>3760864<br>3303631<br>4016888<br>1238245<br>1789417<br>127351749<br>101864582<br>15467473<br>1974253<br>365581            | 132.02<br>15482128<br>4056885<br>3601506<br>4242968<br>1296764<br>2011022<br>143842151<br>115419175<br>17569546<br>1987098<br>379739            |
| 117.23<br>14369324<br>3760864<br>3303631<br>4016888<br>1238245<br>1789417<br>127351749<br>101864582<br>15467473<br>1974253<br>365581<br>5310705 | 132.02<br>15482128<br>4056885<br>3601506<br>4242968<br>1296764<br>2011022<br>143842151<br>115419175<br>17569546<br>1987098<br>379739<br>5811131 |
| 117.23<br>14369324<br>3760864<br>3303631<br>4016888<br>1238245<br>1789417<br>127351749<br>101864582<br>15467473<br>1974253<br>365581            | 132.02<br>15482128<br>4056885<br>3601506<br>4242968<br>1296764<br>2011022<br>143842151<br>115419175<br>17569546<br>1987098<br>379739            |