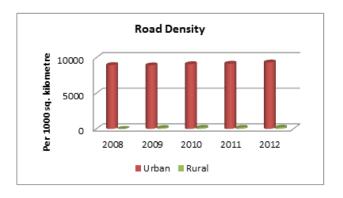

#### INDIA

| INDIA                                                                                   | ROAD TRANSI | PORT      |           |
|-----------------------------------------------------------------------------------------|-------------|-----------|-----------|
|                                                                                         | 2007-08     | 2008-09   | 2009-10   |
| ACCESS                                                                                  |             |           |           |
| Road length (in kilometers)                                                             |             |           |           |
| Total*                                                                                  | 4236429     | 4471510   | 4582439   |
| Rural Roads                                                                             | 1061809     | 1729165   | 1792535   |
| Urban Roads                                                                             | 304327      | 373802    | 402448    |
| National Highway                                                                        | 66754       | 70548     | 70934     |
| State Highway                                                                           |             | 158497    | 160177    |
| Project Roads                                                                           |             | 276617    | 278931    |
| Other PWD Roads                                                                         | 863241      | 962880    | 977414    |
| * includes Rural Roads constructed under Jawahar<br>Rozgar Yojana as on 31st March 1996 |             |           |           |
| Road density                                                                            |             |           |           |
| Land(per 1000km <sup>2</sup> )                                                          |             |           |           |
| Total                                                                                   | 1288.74     | 1360.25   | 1394.00   |
| Urban                                                                                   | 3893.48     | 4782.32   | 5148.80   |
| Rural                                                                                   | 340.52      | 554.53    | 574.86    |
| Population(Per 1000 Population)                                                         |             |           |           |
| Total                                                                                   | 3.70        | 3.85      | 3.99      |
| Urban                                                                                   |             | 1.09      | 1.15      |
| Rural                                                                                   | 1.31        | 2.11      | 2.17      |
| Registered Motor Vehicles (Number)                                                      |             |           |           |
| Total                                                                                   | 105352854   | 114951033 | 127745972 |
| Registered Motor Vehicles                                                               |             |           |           |
| Per 1000 kilometer road length                                                          |             | 25707.43  | 27235.96  |
| Per 1000 population                                                                     | 92.03       | 99.03     | 108.56    |
| Registered TransportVehicles (Number)                                                   |             |           |           |
| Total                                                                                   | 10863189    | 11701141  | 13071720  |
| MAV, trucks and lorries<br>LMVs                                                         | 3166553     | 3347558   | 3504491   |
| Goods                                                                                   | 2434385     | 2693366   | 2927435   |
| Passenger                                                                               | 2903821     | 3146619   | 3615086   |
| Buses                                                                                   | 1156568     | 1205793   | 1176642   |
| Taxis                                                                                   | 1201862     | 1307805   | 1599576   |
|                                                                                         |             |           |           |
| Registered Non-TransportVehicles (Number)                                               |             |           |           |
| Total                                                                                   | 94489665    | 103249892 | 114660501 |
| Two wheelers                                                                            |             | 82402105  | 91597791  |
| Cars                                                                                    | 11200142    | 12365806  | 13749406  |
| Jeeps                                                                                   |             | 1638975   | 1760428   |
| Omni buses                                                                              |             | 279812    | 350459    |
| Tractors                                                                                |             | 4504195   | 5005201   |
| Trailers                                                                                |             | 1517183   | 1617173   |
| Others                                                                                  | 482477      | 541816    | 580043    |

| 2010-11                                                                                                                                         | 2011-12                                                                                                                                         |
|-------------------------------------------------------------------------------------------------------------------------------------------------|-------------------------------------------------------------------------------------------------------------------------------------------------|
|                                                                                                                                                 |                                                                                                                                                 |
|                                                                                                                                                 |                                                                                                                                                 |
| 4690342                                                                                                                                         | 4865394                                                                                                                                         |
| 1849805                                                                                                                                         | 1938220                                                                                                                                         |
| 411840                                                                                                                                          | 464294                                                                                                                                          |
| 70934                                                                                                                                           | 76818                                                                                                                                           |
| 163898                                                                                                                                          | 164360                                                                                                                                          |
| 288539                                                                                                                                          | 299415                                                                                                                                          |
| 1005327                                                                                                                                         | 1002287                                                                                                                                         |
|                                                                                                                                                 |                                                                                                                                                 |
|                                                                                                                                                 |                                                                                                                                                 |
|                                                                                                                                                 |                                                                                                                                                 |
| 1426.82                                                                                                                                         | 1480.07                                                                                                                                         |
| 5268.97                                                                                                                                         | 5940.05                                                                                                                                         |
| 593.22                                                                                                                                          | 621.58                                                                                                                                          |
|                                                                                                                                                 |                                                                                                                                                 |
| 3.93                                                                                                                                            | 4.03                                                                                                                                            |
| 1.15                                                                                                                                            | 1.27                                                                                                                                            |
| 2.22                                                                                                                                            | 2.30                                                                                                                                            |
|                                                                                                                                                 |                                                                                                                                                 |
| 141865607                                                                                                                                       | 159490578                                                                                                                                       |
|                                                                                                                                                 |                                                                                                                                                 |
|                                                                                                                                                 |                                                                                                                                                 |
| 30246.32                                                                                                                                        | 32780.61                                                                                                                                        |
| 30246.32<br>117.23                                                                                                                              | 32780.61<br>132.02                                                                                                                              |
|                                                                                                                                                 |                                                                                                                                                 |
|                                                                                                                                                 |                                                                                                                                                 |
| 117.23                                                                                                                                          | 132.02                                                                                                                                          |
| 117.23<br>14369324<br>3760864                                                                                                                   | 132.02<br>15482128<br>4056885                                                                                                                   |
| 117.23<br>14369324<br>3760864<br>3303631                                                                                                        | 132.02<br>15482128<br>4056885<br>3601506                                                                                                        |
| 117.23<br>14369324<br>3760864<br>3303631<br>4016888                                                                                             | 132.02<br>15482128<br>4056885<br>3601506<br>4242968                                                                                             |
| 117.23<br>14369324<br>3760864<br>3303631<br>4016888<br>1238245                                                                                  | 132.02<br>15482128<br>4056885<br>3601506<br>4242968<br>1296764                                                                                  |
| 117.23<br>14369324<br>3760864<br>3303631<br>4016888                                                                                             | 132.02<br>15482128<br>4056885<br>3601506<br>4242968                                                                                             |
| 117.23<br>14369324<br>3760864<br>3303631<br>4016888<br>1238245                                                                                  | 132.02<br>15482128<br>4056885<br>3601506<br>4242968<br>1296764                                                                                  |
| 117.23<br>14369324<br>3760864<br>3303631<br>4016888<br>1238245<br>1789417                                                                       | 132.02<br>15482128<br>4056885<br>3601506<br>4242968<br>1296764<br>2011022                                                                       |
| 117.23<br>14369324<br>3760864<br>3303631<br>4016888<br>1238245<br>1789417                                                                       | 132.02<br>15482128<br>4056885<br>3601506<br>4242968<br>1296764<br>2011022                                                                       |
| 117.23<br>14369324<br>3760864<br>3303631<br>4016888<br>1238245<br>1789417<br>127351749<br>101864582                                             | 132.02<br>15482128<br>4056885<br>3601506<br>4242968<br>1296764<br>2011022<br>143842151<br>115419175                                             |
| 117.23<br>14369324<br>3760864<br>3303631<br>4016888<br>1238245<br>1789417<br>127351749<br>101864582<br>15467473                                 | 132.02<br>15482128<br>4056885<br>3601506<br>4242968<br>1296764<br>2011022<br>143842151<br>115419175<br>17569546                                 |
| 117.23<br>14369324<br>3760864<br>3303631<br>4016888<br>1238245<br>1789417<br>127351749<br>101864582<br>15467473<br>1974253                      | 132.02<br>15482128<br>4056885<br>3601506<br>4242968<br>1296764<br>2011022<br>143842151<br>115419175<br>17569546<br>1987098                      |
| 117.23<br>14369324<br>3760864<br>3303631<br>4016888<br>1238245<br>1789417<br>127351749<br>101864582<br>15467473<br>1974253<br>365581            | 132.02<br>15482128<br>4056885<br>3601506<br>4242968<br>1296764<br>2011022<br>143842151<br>115419175<br>17569546<br>1987098<br>379739            |
| 117.23<br>14369324<br>3760864<br>3303631<br>4016888<br>1238245<br>1789417<br>127351749<br>101864582<br>15467473<br>1974253<br>365581<br>5310705 | 132.02<br>15482128<br>4056885<br>3601506<br>4242968<br>1296764<br>2011022<br>143842151<br>115419175<br>17569546<br>1987098<br>379739<br>5811131 |
| 117.23<br>14369324<br>3760864<br>3303631<br>4016888<br>1238245<br>1789417<br>127351749<br>101864582<br>15467473<br>1974253<br>365581            | 132.02<br>15482128<br>4056885<br>3601506<br>4242968<br>1296764<br>2011022<br>143842151<br>115419175<br>17569546<br>1987098<br>379739            |