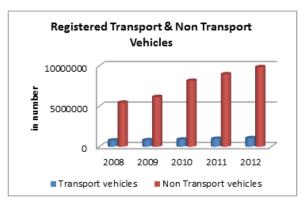

#### INDIA

| INDIA                                                                                   | ROAD TRANSI | PORT      |           |
|-----------------------------------------------------------------------------------------|-------------|-----------|-----------|
|                                                                                         | 2007-08     | 2008-09   | 2009-10   |
| ACCESS                                                                                  |             |           |           |
| Road length (in kilometers)                                                             |             |           |           |
| Total*                                                                                  | 4236429     | 4471510   | 4582439   |
| Rural Roads                                                                             | 1061809     | 1729165   | 1792535   |
| Urban Roads                                                                             | 304327      | 373802    | 402448    |
| National Highway                                                                        | 66754       | 70548     | 70934     |
| State Highway                                                                           |             | 158497    | 160177    |
| Project Roads                                                                           |             | 276617    | 278931    |
| Other PWD Roads                                                                         | 863241      | 962880    | 977414    |
| * includes Rural Roads constructed under Jawahar<br>Rozgar Yojana as on 31st March 1996 |             |           |           |
| Road density                                                                            |             |           |           |
| Land(per 1000km <sup>2</sup> )                                                          |             |           |           |
| Total                                                                                   | 1288.74     | 1360.25   | 1394.00   |
| Urban                                                                                   | 3893.48     | 4782.32   | 5148.80   |
| Rural                                                                                   | 340.52      | 554.53    | 574.86    |
| Population(Per 1000 Population)                                                         |             |           |           |
| Total                                                                                   | 3.70        | 3.85      | 3.99      |
| Urban                                                                                   |             | 1.09      | 1.15      |
| Rural                                                                                   | 1.31        | 2.11      | 2.17      |
| Registered Motor Vehicles (Number)                                                      |             |           |           |
| Total                                                                                   | 105352854   | 114951033 | 127745972 |
| Registered Motor Vehicles                                                               |             |           |           |
| Per 1000 kilometer road length                                                          |             | 25707.43  | 27235.96  |
| Per 1000 population                                                                     | 92.03       | 99.03     | 108.56    |
| Registered TransportVehicles (Number)                                                   |             |           |           |
| Total                                                                                   | 10863189    | 11701141  | 13071720  |
| MAV, trucks and lorries<br>LMVs                                                         | 3166553     | 3347558   | 3504491   |
| Goods                                                                                   | 2434385     | 2693366   | 2927435   |
| Passenger                                                                               | 2903821     | 3146619   | 3615086   |
| Buses                                                                                   | 1156568     | 1205793   | 1176642   |
| Taxis                                                                                   | 1201862     | 1307805   | 1599576   |
|                                                                                         |             |           |           |
| Registered Non-TransportVehicles (Number)                                               |             |           |           |
| Total                                                                                   | 94489665    | 103249892 | 114660501 |
| Two wheelers                                                                            |             | 82402105  | 91597791  |
| Cars                                                                                    | 11200142    | 12365806  | 13749406  |
| Jeeps                                                                                   |             | 1638975   | 1760428   |
| Omni buses                                                                              |             | 279812    | 350459    |
| Tractors                                                                                |             | 4504195   | 5005201   |
| Trailers                                                                                |             | 1517183   | 1617173   |
| Others                                                                                  | 482477      | 541816    | 580043    |

| 2010-11                                                                                                                                         | 2011-12                                                                                                                                         |
|-------------------------------------------------------------------------------------------------------------------------------------------------|-------------------------------------------------------------------------------------------------------------------------------------------------|
|                                                                                                                                                 |                                                                                                                                                 |
|                                                                                                                                                 |                                                                                                                                                 |
| 4690342                                                                                                                                         | 4865394                                                                                                                                         |
| 1849805                                                                                                                                         | 1938220                                                                                                                                         |
| 411840                                                                                                                                          | 464294                                                                                                                                          |
| 70934                                                                                                                                           | 76818                                                                                                                                           |
| 163898                                                                                                                                          | 164360                                                                                                                                          |
| 288539                                                                                                                                          | 299415                                                                                                                                          |
| 1005327                                                                                                                                         | 1002287                                                                                                                                         |
|                                                                                                                                                 |                                                                                                                                                 |
|                                                                                                                                                 |                                                                                                                                                 |
|                                                                                                                                                 |                                                                                                                                                 |
| 1426.82                                                                                                                                         | 1480.07                                                                                                                                         |
| 5268.97                                                                                                                                         | 5940.05                                                                                                                                         |
| 593.22                                                                                                                                          | 621.58                                                                                                                                          |
|                                                                                                                                                 |                                                                                                                                                 |
| 3.93                                                                                                                                            | 4.03                                                                                                                                            |
| 1.15                                                                                                                                            | 1.27                                                                                                                                            |
| 2.22                                                                                                                                            | 2.30                                                                                                                                            |
|                                                                                                                                                 |                                                                                                                                                 |
| 141865607                                                                                                                                       | 159490578                                                                                                                                       |
|                                                                                                                                                 |                                                                                                                                                 |
|                                                                                                                                                 |                                                                                                                                                 |
| 30246.32                                                                                                                                        | 32780.61                                                                                                                                        |
| 30246.32<br>117.23                                                                                                                              | 32780.61<br>132.02                                                                                                                              |
|                                                                                                                                                 |                                                                                                                                                 |
|                                                                                                                                                 |                                                                                                                                                 |
| 117.23                                                                                                                                          | 132.02                                                                                                                                          |
| 117.23<br>14369324<br>3760864                                                                                                                   | 132.02<br>15482128<br>4056885                                                                                                                   |
| 117.23<br>14369324<br>3760864<br>3303631                                                                                                        | 132.02<br>15482128<br>4056885<br>3601506                                                                                                        |
| 117.23<br>14369324<br>3760864<br>3303631<br>4016888                                                                                             | 132.02<br>15482128<br>4056885<br>3601506<br>4242968                                                                                             |
| 117.23<br>14369324<br>3760864<br>3303631<br>4016888<br>1238245                                                                                  | 132.02<br>15482128<br>4056885<br>3601506<br>4242968<br>1296764                                                                                  |
| 117.23<br>14369324<br>3760864<br>3303631<br>4016888                                                                                             | 132.02<br>15482128<br>4056885<br>3601506<br>4242968                                                                                             |
| 117.23<br>14369324<br>3760864<br>3303631<br>4016888<br>1238245                                                                                  | 132.02<br>15482128<br>4056885<br>3601506<br>4242968<br>1296764                                                                                  |
| 117.23<br>14369324<br>3760864<br>3303631<br>4016888<br>1238245<br>1789417                                                                       | 132.02<br>15482128<br>4056885<br>3601506<br>4242968<br>1296764<br>2011022                                                                       |
| 117.23<br>14369324<br>3760864<br>3303631<br>4016888<br>1238245<br>1789417                                                                       | 132.02<br>15482128<br>4056885<br>3601506<br>4242968<br>1296764<br>2011022                                                                       |
| 117.23<br>14369324<br>3760864<br>3303631<br>4016888<br>1238245<br>1789417<br>127351749<br>101864582                                             | 132.02<br>15482128<br>4056885<br>3601506<br>4242968<br>1296764<br>2011022<br>143842151<br>115419175                                             |
| 117.23<br>14369324<br>3760864<br>3303631<br>4016888<br>1238245<br>1789417<br>127351749<br>101864582<br>15467473                                 | 132.02<br>15482128<br>4056885<br>3601506<br>4242968<br>1296764<br>2011022<br>143842151<br>115419175<br>17569546                                 |
| 117.23<br>14369324<br>3760864<br>3303631<br>4016888<br>1238245<br>1789417<br>127351749<br>101864582<br>15467473<br>1974253                      | 132.02<br>15482128<br>4056885<br>3601506<br>4242968<br>1296764<br>2011022<br>143842151<br>115419175<br>17569546<br>1987098                      |
| 117.23<br>14369324<br>3760864<br>3303631<br>4016888<br>1238245<br>1789417<br>127351749<br>101864582<br>15467473<br>1974253<br>365581            | 132.02<br>15482128<br>4056885<br>3601506<br>4242968<br>1296764<br>2011022<br>143842151<br>115419175<br>17569546<br>1987098<br>379739            |
| 117.23<br>14369324<br>3760864<br>3303631<br>4016888<br>1238245<br>1789417<br>127351749<br>101864582<br>15467473<br>1974253<br>365581<br>5310705 | 132.02<br>15482128<br>4056885<br>3601506<br>4242968<br>1296764<br>2011022<br>143842151<br>115419175<br>17569546<br>1987098<br>379739<br>5811131 |
| 117.23<br>14369324<br>3760864<br>3303631<br>4016888<br>1238245<br>1789417<br>127351749<br>101864582<br>15467473<br>1974253<br>365581            | 132.02<br>15482128<br>4056885<br>3601506<br>4242968<br>1296764<br>2011022<br>143842151<br>115419175<br>17569546<br>1987098<br>379739            |