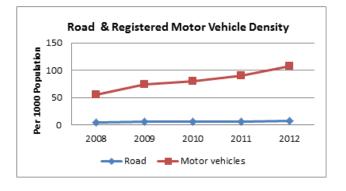

#### INDIA

| INDIA                                                                                   | ROAD TRANSI | PORT      |           |
|-----------------------------------------------------------------------------------------|-------------|-----------|-----------|
|                                                                                         | 2007-08     | 2008-09   | 2009-10   |
| ACCESS                                                                                  |             |           |           |
| Road length (in kilometers)                                                             |             |           |           |
| Total*                                                                                  | 4236429     | 4471510   | 4582439   |
| Rural Roads                                                                             | 1061809     | 1729165   | 1792535   |
| Urban Roads                                                                             | 304327      | 373802    | 402448    |
| National Highway                                                                        | 66754       | 70548     | 70934     |
| State Highway                                                                           |             | 158497    | 160177    |
| Project Roads                                                                           |             | 276617    | 278931    |
| Other PWD Roads                                                                         | 863241      | 962880    | 977414    |
| * includes Rural Roads constructed under Jawahar<br>Rozgar Yojana as on 31st March 1996 |             |           |           |
| Road density                                                                            |             |           |           |
| Land(per 1000km <sup>2</sup> )                                                          |             |           |           |
| Total                                                                                   | 1288.74     | 1360.25   | 1394.00   |
| Urban                                                                                   | 3893.48     | 4782.32   | 5148.80   |
| Rural                                                                                   | 340.52      | 554.53    | 574.86    |
| Population(Per 1000 Population)                                                         |             |           |           |
| Total                                                                                   | 3.70        | 3.85      | 3.99      |
| Urban                                                                                   |             | 1.09      | 1.15      |
| Rural                                                                                   | 1.31        | 2.11      | 2.17      |
| Registered Motor Vehicles (Number)                                                      |             |           |           |
| Total                                                                                   | 105352854   | 114951033 | 127745972 |
| Registered Motor Vehicles                                                               |             |           |           |
| Per 1000 kilometer road length                                                          |             | 25707.43  | 27235.96  |
| Per 1000 population                                                                     | 92.03       | 99.03     | 108.56    |
| Registered TransportVehicles (Number)                                                   |             |           |           |
| Total                                                                                   | 10863189    | 11701141  | 13071720  |
| MAV, trucks and lorries<br>LMVs                                                         | 3166553     | 3347558   | 3504491   |
| Goods                                                                                   | 2434385     | 2693366   | 2927435   |
| Passenger                                                                               | 2903821     | 3146619   | 3615086   |
| Buses                                                                                   | 1156568     | 1205793   | 1176642   |
| Taxis                                                                                   | 1201862     | 1307805   | 1599576   |
|                                                                                         |             |           |           |
| Registered Non-TransportVehicles (Number)                                               |             |           |           |
| Total                                                                                   | 94489665    | 103249892 | 114660501 |
| Two wheelers                                                                            |             | 82402105  | 91597791  |
| Cars                                                                                    | 11200142    | 12365806  | 13749406  |
| Jeeps                                                                                   |             | 1638975   | 1760428   |
| Omni buses                                                                              |             | 279812    | 350459    |
| Tractors                                                                                |             | 4504195   | 5005201   |
| Trailers                                                                                |             | 1517183   | 1617173   |
| Others                                                                                  | 482477      | 541816    | 580043    |

| 2010-11                                                                                                                                         | 2011-12                                                                                                                                         |
|-------------------------------------------------------------------------------------------------------------------------------------------------|-------------------------------------------------------------------------------------------------------------------------------------------------|
|                                                                                                                                                 |                                                                                                                                                 |
|                                                                                                                                                 |                                                                                                                                                 |
| 4690342                                                                                                                                         | 4865394                                                                                                                                         |
| 1849805                                                                                                                                         | 1938220                                                                                                                                         |
| 411840                                                                                                                                          | 464294                                                                                                                                          |
| 70934                                                                                                                                           | 76818                                                                                                                                           |
| 163898                                                                                                                                          | 164360                                                                                                                                          |
| 288539                                                                                                                                          | 299415                                                                                                                                          |
| 1005327                                                                                                                                         | 1002287                                                                                                                                         |
|                                                                                                                                                 |                                                                                                                                                 |
|                                                                                                                                                 |                                                                                                                                                 |
|                                                                                                                                                 |                                                                                                                                                 |
| 1426.82                                                                                                                                         | 1480.07                                                                                                                                         |
| 5268.97                                                                                                                                         | 5940.05                                                                                                                                         |
| 593.22                                                                                                                                          | 621.58                                                                                                                                          |
|                                                                                                                                                 |                                                                                                                                                 |
| 3.93                                                                                                                                            | 4.03                                                                                                                                            |
| 1.15                                                                                                                                            | 1.27                                                                                                                                            |
| 2.22                                                                                                                                            | 2.30                                                                                                                                            |
|                                                                                                                                                 |                                                                                                                                                 |
| 141865607                                                                                                                                       | 159490578                                                                                                                                       |
|                                                                                                                                                 |                                                                                                                                                 |
|                                                                                                                                                 |                                                                                                                                                 |
| 30246.32                                                                                                                                        | 32780.61                                                                                                                                        |
| 30246.32<br>117.23                                                                                                                              | 32780.61<br>132.02                                                                                                                              |
|                                                                                                                                                 |                                                                                                                                                 |
|                                                                                                                                                 |                                                                                                                                                 |
| 117.23                                                                                                                                          | 132.02                                                                                                                                          |
| 117.23<br>14369324<br>3760864                                                                                                                   | 132.02<br>15482128<br>4056885                                                                                                                   |
| 117.23<br>14369324<br>3760864<br>3303631                                                                                                        | 132.02<br>15482128<br>4056885<br>3601506                                                                                                        |
| 117.23<br>14369324<br>3760864<br>3303631<br>4016888                                                                                             | 132.02<br>15482128<br>4056885<br>3601506<br>4242968                                                                                             |
| 117.23<br>14369324<br>3760864<br>3303631<br>4016888<br>1238245                                                                                  | 132.02<br>15482128<br>4056885<br>3601506<br>4242968<br>1296764                                                                                  |
| 117.23<br>14369324<br>3760864<br>3303631<br>4016888                                                                                             | 132.02<br>15482128<br>4056885<br>3601506<br>4242968                                                                                             |
| 117.23<br>14369324<br>3760864<br>3303631<br>4016888<br>1238245                                                                                  | 132.02<br>15482128<br>4056885<br>3601506<br>4242968<br>1296764                                                                                  |
| 117.23<br>14369324<br>3760864<br>3303631<br>4016888<br>1238245<br>1789417                                                                       | 132.02<br>15482128<br>4056885<br>3601506<br>4242968<br>1296764<br>2011022                                                                       |
| 117.23<br>14369324<br>3760864<br>3303631<br>4016888<br>1238245<br>1789417                                                                       | 132.02<br>15482128<br>4056885<br>3601506<br>4242968<br>1296764<br>2011022                                                                       |
| 117.23<br>14369324<br>3760864<br>3303631<br>4016888<br>1238245<br>1789417<br>127351749<br>101864582                                             | 132.02<br>15482128<br>4056885<br>3601506<br>4242968<br>1296764<br>2011022<br>143842151<br>115419175                                             |
| 117.23<br>14369324<br>3760864<br>3303631<br>4016888<br>1238245<br>1789417<br>127351749<br>101864582<br>15467473                                 | 132.02<br>15482128<br>4056885<br>3601506<br>4242968<br>1296764<br>2011022<br>143842151<br>115419175<br>17569546                                 |
| 117.23<br>14369324<br>3760864<br>3303631<br>4016888<br>1238245<br>1789417<br>127351749<br>101864582<br>15467473<br>1974253                      | 132.02<br>15482128<br>4056885<br>3601506<br>4242968<br>1296764<br>2011022<br>143842151<br>115419175<br>17569546<br>1987098                      |
| 117.23<br>14369324<br>3760864<br>3303631<br>4016888<br>1238245<br>1789417<br>127351749<br>101864582<br>15467473<br>1974253<br>365581            | 132.02<br>15482128<br>4056885<br>3601506<br>4242968<br>1296764<br>2011022<br>143842151<br>115419175<br>17569546<br>1987098<br>379739            |
| 117.23<br>14369324<br>3760864<br>3303631<br>4016888<br>1238245<br>1789417<br>127351749<br>101864582<br>15467473<br>1974253<br>365581<br>5310705 | 132.02<br>15482128<br>4056885<br>3601506<br>4242968<br>1296764<br>2011022<br>143842151<br>115419175<br>17569546<br>1987098<br>379739<br>5811131 |
| 117.23<br>14369324<br>3760864<br>3303631<br>4016888<br>1238245<br>1789417<br>127351749<br>101864582<br>15467473<br>1974253<br>365581            | 132.02<br>15482128<br>4056885<br>3601506<br>4242968<br>1296764<br>2011022<br>143842151<br>115419175<br>17569546<br>1987098<br>379739            |