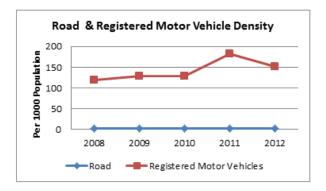

#### INDIA

| INDIA                                                                                   | ROAD TRANSI | PORT      |           |
|-----------------------------------------------------------------------------------------|-------------|-----------|-----------|
|                                                                                         | 2007-08     | 2008-09   | 2009-10   |
| ACCESS                                                                                  |             |           |           |
| Road length (in kilometers)                                                             |             |           |           |
| Total*                                                                                  | 4236429     | 4471510   | 4582439   |
| Rural Roads                                                                             | 1061809     | 1729165   | 1792535   |
| Urban Roads                                                                             | 304327      | 373802    | 402448    |
| National Highway                                                                        | 66754       | 70548     | 70934     |
| State Highway                                                                           |             | 158497    | 160177    |
| Project Roads                                                                           |             | 276617    | 278931    |
| Other PWD Roads                                                                         | 863241      | 962880    | 977414    |
| * includes Rural Roads constructed under Jawahar<br>Rozgar Yojana as on 31st March 1996 |             |           |           |
| Road density                                                                            |             |           |           |
| Land(per 1000km <sup>2</sup> )                                                          |             |           |           |
| Total                                                                                   | 1288.74     | 1360.25   | 1394.00   |
| Urban                                                                                   | 3893.48     | 4782.32   | 5148.80   |
| Rural                                                                                   | 340.52      | 554.53    | 574.86    |
| Population(Per 1000 Population)                                                         |             |           |           |
| Total                                                                                   | 3.70        | 3.85      | 3.99      |
| Urban                                                                                   |             | 1.09      | 1.15      |
| Rural                                                                                   | 1.31        | 2.11      | 2.17      |
| Registered Motor Vehicles (Number)                                                      |             |           |           |
| Total                                                                                   | 105352854   | 114951033 | 127745972 |
| Registered Motor Vehicles                                                               |             |           |           |
| Per 1000 kilometer road length                                                          |             | 25707.43  | 27235.96  |
| Per 1000 population                                                                     | 92.03       | 99.03     | 108.56    |
| Registered TransportVehicles (Number)                                                   |             |           |           |
| Total                                                                                   | 10863189    | 11701141  | 13071720  |
| MAV, trucks and lorries<br>LMVs                                                         | 3166553     | 3347558   | 3504491   |
| Goods                                                                                   | 2434385     | 2693366   | 2927435   |
| Passenger                                                                               | 2903821     | 3146619   | 3615086   |
| Buses                                                                                   | 1156568     | 1205793   | 1176642   |
| Taxis                                                                                   | 1201862     | 1307805   | 1599576   |
|                                                                                         |             |           |           |
| Registered Non-TransportVehicles (Number)                                               |             |           |           |
| Total                                                                                   | 94489665    | 103249892 | 114660501 |
| Two wheelers                                                                            |             | 82402105  | 91597791  |
| Cars                                                                                    | 11200142    | 12365806  | 13749406  |
| Jeeps                                                                                   |             | 1638975   | 1760428   |
| Omni buses                                                                              |             | 279812    | 350459    |
| Tractors                                                                                |             | 4504195   | 5005201   |
| Trailers                                                                                |             | 1517183   | 1617173   |
| Others                                                                                  | 482477      | 541816    | 580043    |

| 2010-11                                                                                                                                         | 2011-12                                                                                                                                         |
|-------------------------------------------------------------------------------------------------------------------------------------------------|-------------------------------------------------------------------------------------------------------------------------------------------------|
|                                                                                                                                                 |                                                                                                                                                 |
|                                                                                                                                                 |                                                                                                                                                 |
| 4690342                                                                                                                                         | 4865394                                                                                                                                         |
| 1849805                                                                                                                                         | 1938220                                                                                                                                         |
| 411840                                                                                                                                          | 464294                                                                                                                                          |
| 70934                                                                                                                                           | 76818                                                                                                                                           |
| 163898                                                                                                                                          | 164360                                                                                                                                          |
| 288539                                                                                                                                          | 299415                                                                                                                                          |
| 1005327                                                                                                                                         | 1002287                                                                                                                                         |
|                                                                                                                                                 |                                                                                                                                                 |
|                                                                                                                                                 |                                                                                                                                                 |
|                                                                                                                                                 |                                                                                                                                                 |
| 1426.82                                                                                                                                         | 1480.07                                                                                                                                         |
| 5268.97                                                                                                                                         | 5940.05                                                                                                                                         |
| 593.22                                                                                                                                          | 621.58                                                                                                                                          |
|                                                                                                                                                 |                                                                                                                                                 |
| 3.93                                                                                                                                            | 4.03                                                                                                                                            |
| 1.15                                                                                                                                            | 1.27                                                                                                                                            |
| 2.22                                                                                                                                            | 2.30                                                                                                                                            |
|                                                                                                                                                 |                                                                                                                                                 |
| 141865607                                                                                                                                       | 159490578                                                                                                                                       |
|                                                                                                                                                 |                                                                                                                                                 |
|                                                                                                                                                 |                                                                                                                                                 |
| 30246.32                                                                                                                                        | 32780.61                                                                                                                                        |
| 30246.32<br>117.23                                                                                                                              | 32780.61<br>132.02                                                                                                                              |
|                                                                                                                                                 |                                                                                                                                                 |
|                                                                                                                                                 |                                                                                                                                                 |
| 117.23                                                                                                                                          | 132.02                                                                                                                                          |
| 117.23<br>14369324<br>3760864                                                                                                                   | 132.02<br>15482128<br>4056885                                                                                                                   |
| 117.23<br>14369324<br>3760864<br>3303631                                                                                                        | 132.02<br>15482128<br>4056885<br>3601506                                                                                                        |
| 117.23<br>14369324<br>3760864<br>3303631<br>4016888                                                                                             | 132.02<br>15482128<br>4056885<br>3601506<br>4242968                                                                                             |
| 117.23<br>14369324<br>3760864<br>3303631<br>4016888<br>1238245                                                                                  | 132.02<br>15482128<br>4056885<br>3601506<br>4242968<br>1296764                                                                                  |
| 117.23<br>14369324<br>3760864<br>3303631<br>4016888                                                                                             | 132.02<br>15482128<br>4056885<br>3601506<br>4242968                                                                                             |
| 117.23<br>14369324<br>3760864<br>3303631<br>4016888<br>1238245                                                                                  | 132.02<br>15482128<br>4056885<br>3601506<br>4242968<br>1296764                                                                                  |
| 117.23<br>14369324<br>3760864<br>3303631<br>4016888<br>1238245<br>1789417                                                                       | 132.02<br>15482128<br>4056885<br>3601506<br>4242968<br>1296764<br>2011022                                                                       |
| 117.23<br>14369324<br>3760864<br>3303631<br>4016888<br>1238245<br>1789417                                                                       | 132.02<br>15482128<br>4056885<br>3601506<br>4242968<br>1296764<br>2011022                                                                       |
| 117.23<br>14369324<br>3760864<br>3303631<br>4016888<br>1238245<br>1789417<br>127351749<br>101864582                                             | 132.02<br>15482128<br>4056885<br>3601506<br>4242968<br>1296764<br>2011022<br>143842151<br>115419175                                             |
| 117.23<br>14369324<br>3760864<br>3303631<br>4016888<br>1238245<br>1789417<br>127351749<br>101864582<br>15467473                                 | 132.02<br>15482128<br>4056885<br>3601506<br>4242968<br>1296764<br>2011022<br>143842151<br>115419175<br>17569546                                 |
| 117.23<br>14369324<br>3760864<br>3303631<br>4016888<br>1238245<br>1789417<br>127351749<br>101864582<br>15467473<br>1974253                      | 132.02<br>15482128<br>4056885<br>3601506<br>4242968<br>1296764<br>2011022<br>143842151<br>115419175<br>17569546<br>1987098                      |
| 117.23<br>14369324<br>3760864<br>3303631<br>4016888<br>1238245<br>1789417<br>127351749<br>101864582<br>15467473<br>1974253<br>365581            | 132.02<br>15482128<br>4056885<br>3601506<br>4242968<br>1296764<br>2011022<br>143842151<br>115419175<br>17569546<br>1987098<br>379739            |
| 117.23<br>14369324<br>3760864<br>3303631<br>4016888<br>1238245<br>1789417<br>127351749<br>101864582<br>15467473<br>1974253<br>365581<br>5310705 | 132.02<br>15482128<br>4056885<br>3601506<br>4242968<br>1296764<br>2011022<br>143842151<br>115419175<br>17569546<br>1987098<br>379739<br>5811131 |
| 117.23<br>14369324<br>3760864<br>3303631<br>4016888<br>1238245<br>1789417<br>127351749<br>101864582<br>15467473<br>1974253<br>365581            | 132.02<br>15482128<br>4056885<br>3601506<br>4242968<br>1296764<br>2011022<br>143842151<br>115419175<br>17569546<br>1987098<br>379739            |