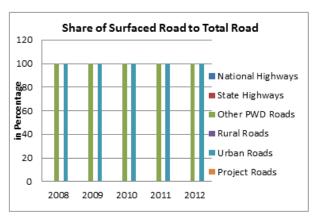

|                                                | 2007-08             | 2008-09                | 2009-10                |
|------------------------------------------------|---------------------|------------------------|------------------------|
| QUALITY                                        |                     |                        |                        |
| Surfaced roads (in kilometre)                  |                     |                        |                        |
| Rural Roads                                    | 54225               | 68187                  | 71279                  |
| Urban Roads                                    | 10950               | 10962                  | 10971                  |
| National Highways                              | 4472                | 4537                   | 4537                   |
| State Highways                                 | 10357               | 10321                  | 10333                  |
| Project Roads                                  | 4280                | 3307                   | 3313                   |
| Other PWD Roads                                | 50813               | 52021                  | 52701                  |
| Surfaced roads (in percentage)                 |                     |                        |                        |
| Rural Roads                                    | 42.75               | 48.43                  | 49.53                  |
| Urban Roads                                    | 79.35               | 79.37                  | 79.38                  |
| National Highways                              | 100.00              | 100.00                 | 100.00                 |
| State Highways                                 | 98.47               | 98.58                  | 98.59                  |
| Project Roads                                  | 49.44               | 44.31                  | 44.32                  |
| Other PWD Roads                                | 92.06               | 93.79                  | 94.69                  |
| Accidents                                      |                     |                        |                        |
| Total Accidents                                | 42657               | 43600                  | 44599                  |
| Casualties                                     | 72553               | 66927                  | 69612                  |
| Total accidents Per 1000 vehicles              | 5.92                | 5.41                   | 5.00                   |
| Total accidents Per 1000 km road               | 196                 | 187.7                  | 189.24                 |
| Casualties Per 1000 km road                    | 312                 | 283.98                 | 292.49                 |
| Casualties per 1000 Registered Motor           |                     |                        |                        |
| Vehicles                                       | 0.01                | 0.01                   | 0.01                   |
| Casualties per lakh population                 | 88.08               | 80.46                  | 82.91                  |
| Casualties per 1000 road accidents             | 1700.85             | 1535.02                | 1560.84                |
| Percentage of Persons killed to totalAccidents |                     |                        |                        |
|                                                | 19.04               | 22.07                  | 22.53                  |
| Percentage of Persons injured to total         |                     |                        |                        |
| Casualties                                     | 80.96               | 77.93                  | 77.47                  |
| THE CALL COST AND DEVENOUS                     |                     |                        |                        |
| FISCAL COST AND REVENUE                        |                     |                        |                        |
| Road Transport Outlay and expenditure (Rs.in   |                     |                        |                        |
| lakh)                                          | 125020 07           | 241701.65              | 117000 17              |
| Outlay                                         | 136038.97<br>163092 | 241791.65<br>184781.52 | 117099.17<br>185075.68 |
| Expenditure<br>Percentage Utilisation          | 119.89              | 76.42                  | 158.05                 |
| 1 creentage Cumsanon                           | 113,03              | 75112                  | 250100                 |
| Revenue Realised (Rs. in lakh)                 |                     |                        |                        |
| Total                                          | NR                  | NR                     | 210504                 |
| Motor Vehicle Tax                              |                     | . 311                  | 85132                  |
| Commercial Vehicle Tax                         |                     |                        | 23007                  |
| Passenger Tax                                  |                     |                        | 36724                  |
| Goods Tax                                      |                     |                        | 48408                  |
| Fines                                          |                     |                        | 17233                  |
| NR : Not Reported                              |                     |                        |                        |
|                                                |                     |                        |                        |

| 2010-11           | 2011-12   |
|-------------------|-----------|
|                   |           |
|                   |           |
| 73401             | 89302     |
| 10994             | 10935     |
| 4537              | 4537      |
| 10343             | 10506     |
| 3286              | 3362      |
| 53018             | 53630     |
|                   |           |
| 50.27             | 54.44     |
| 79.42             | 79.48     |
| 100.00            | 100.00    |
| 98.59             | 98.65     |
| 44.09             | 44.78     |
| 95.26             | 95.82     |
|                   |           |
| 44165             | 42524     |
| 70748             | 66516     |
| 4.33              | 3.42      |
| 185.57            | 165.82    |
| 297.26            | 259.37    |
|                   |           |
| 6.94              | 5.35      |
| 83.56             | 77.80     |
| 1601.90           | 1564.20   |
|                   |           |
| 21.44             | 22.50     |
|                   |           |
| 78.56             | 77.50     |
|                   |           |
|                   |           |
|                   |           |
| 180755.00         | 226932.00 |
| 181455.00         | NR        |
| 100.39            | NR        |
|                   |           |
|                   |           |
| 261835            | 291255.18 |
| 129155            | 156434.65 |
| 30096             | 25608.82  |
| 24405             | 25768.29  |
| 56944             | 60144.5   |
| 21235             | 23298.92  |
| NR : Not Reported |           |