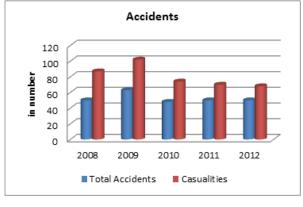

|                                            | 2007-08  | 2008-09  | 2009-10    |
|--------------------------------------------|----------|----------|------------|
| QUALITY                                    |          |          |            |
| Surfaced roads (in kilometers)             |          |          |            |
| Total                                      | 1691051  | 2141302  | 2249611    |
| Rural Roads                                | 465247   | 749849   | 813019     |
| Urban Roads                                | 212750   | 258279   | 279713     |
| National Highways                          | 66754    | 70548    | 70934      |
| State Highways                             | 152738   | 156715   | 158202     |
| Project Roads                              | 74180    | 73376    | 74302      |
| Other PWD Roads                            | 719383   | 832534   | 853441     |
| Surfaced roads (Percentage to total)       |          |          |            |
| Total                                      | 39.92    | 47.89    | 49.92      |
| Rural Roads                                | 32.49    | 43.36    | 45.36      |
| Urban Roads                                | 69.91    | 69.10    | 69.50      |
| National Highways                          | 100.00   | 100.00   | 100.00     |
| State Highways                             | 98.85    | 98.88    | 98.77      |
| Project Roads                              | 27.45    | 26.53    | 26.64      |
| Other PWD Roads                            | 83.34    | 86.46    | 87.59      |
|                                            |          |          |            |
| Accidents (Number)                         |          |          |            |
| TotalAccidents                             | 484704   | 486384   | 499628     |
| Casualties                                 | 643053   | 641118   | 662025     |
| Total accidents Per 1000 vehicles          | 5        | 4        | 4          |
| Casualties per 1000 vehicles               | 6.10     | 5.58     | 5.18       |
| Total accidents Per 1000 km road           | 159      | 139      | 139        |
| Casualties Per 1000 km road                | 152      | 143      | 141        |
| Casualties Per 1000 regd,. Motor vehicles  | 5        | 4        | 4          |
| Casualties Per lakh population             | 42.3     | 41.9     | 42.5       |
| Casualties Per 1000 road accidents         | 1327     | 1318     | 1325       |
| Percentage of Persons killed to total      | 18.6     |          |            |
| Casualties                                 |          | 19.60    | 20.32      |
| Percentage of Persons injured to total     |          |          |            |
| Casualties                                 | 81.4     | 80.40    | 79.68      |
| FISCAL COST & REVENUE                      |          |          |            |
| Road Transport Outlay and expenditure (Rs. |          |          |            |
| (in crores)                                |          |          |            |
| Outlay                                     | 25463.16 | 30213.28 | 33668.82   |
| Expenditure                                | 25764.49 | 31648.29 | 34497.06   |
| Percentage Utilisation                     | 101.18   | 104.75   | 102.46     |
| Revenue Realised (Rs. (in lakh))           |          |          |            |
| Total                                      | NR       | NR       | 1405191.84 |
| Motor Vehicle Tax                          | IVIX     | IVIX     | 843356.87  |
| Commercial Vehicle Tax                     |          |          | 202306.67  |
| Passenger Tax                              |          |          | 198105.12  |
| Goods Tax                                  |          |          | 161423.18  |
| Fines                                      |          |          | 127576.64  |
| NR: Not Reported                           |          |          | 22.0.004   |
|                                            |          |          |            |

| 2010-11          | 2011-12    |
|------------------|------------|
|                  |            |
|                  |            |
| 2341480          | 2698590    |
| 859334           | 929789     |
| 291894           | 339131     |
| 70934            | 76818      |
| 161920           | 162950     |
| 76845            | 92598      |
| 880553           | 914101     |
| 000000           | 311101     |
| 46.46            | 55.46      |
| 46.46            | 47.97      |
| 70.88            | 73.04      |
| 100.00           | 100.00     |
| 98.79            | 99.14      |
| 26.63            | 30.93      |
| 87.59            | 91.20      |
| 67.55            | 31.20      |
|                  |            |
| 497686           | 490383     |
| 653879           | 647925     |
| 053879           | 04/923     |
| 4.61             | 4.06       |
| 134              | 101        |
|                  | 133        |
| 139              | 133        |
| 41.1             | 53.6       |
| 1314             | 1321       |
| 1514             | 1321       |
| 21.79            | 21,34      |
| 21.73            | 21.54      |
| 78.21            | 78.66      |
| 70.21            | 76.00      |
|                  |            |
|                  |            |
|                  |            |
| 35208.74         | 36723.41   |
| 36941.24         | NR         |
| 104.92           | NR         |
|                  |            |
|                  |            |
| 1984951.26       | 2149353.5  |
| 1096438.08       | 1220749.42 |
| 506873.31        | 288227.06  |
| 176732.56        | 211830.7   |
| 204907.31        | 264520.43  |
| 151698.61        | 149935.59  |
| NR: Not Reported |            |
|                  |            |