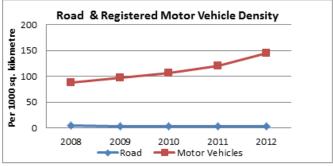

#### INDIA

| INDIA                                                                                   | ROAD TRANSI | PORT      |           |
|-----------------------------------------------------------------------------------------|-------------|-----------|-----------|
|                                                                                         | 2007-08     | 2008-09   | 2009-10   |
| ACCESS                                                                                  |             |           |           |
| Road length (in kilometers)                                                             |             |           |           |
| Total*                                                                                  | 4236429     | 4471510   | 4582439   |
| Rural Roads                                                                             | 1061809     | 1729165   | 1792535   |
| Urban Roads                                                                             | 304327      | 373802    | 402448    |
| National Highway                                                                        | 66754       | 70548     | 70934     |
| State Highway                                                                           |             | 158497    | 160177    |
| Project Roads                                                                           |             | 276617    | 278931    |
| Other PWD Roads                                                                         | 863241      | 962880    | 977414    |
| * includes Rural Roads constructed under Jawahar<br>Rozgar Yojana as on 31st March 1996 |             |           |           |
| Road density                                                                            |             |           |           |
| Land(per 1000km <sup>2</sup> )                                                          |             |           |           |
| Total                                                                                   | 1288.74     | 1360.25   | 1394.00   |
| Urban                                                                                   | 3893.48     | 4782.32   | 5148.80   |
| Rural                                                                                   | 340.52      | 554.53    | 574.86    |
| Population(Per 1000 Population)                                                         |             |           |           |
| Total                                                                                   | 3.70        | 3.85      | 3.99      |
| Urban                                                                                   |             | 1.09      | 1.15      |
| Rural                                                                                   | 1.31        | 2.11      | 2.17      |
| Registered Motor Vehicles (Number)                                                      |             |           |           |
| Total                                                                                   | 105352854   | 114951033 | 127745972 |
| Registered Motor Vehicles                                                               |             |           |           |
| Per 1000 kilometer road length                                                          |             | 25707.43  | 27235.96  |
| Per 1000 population                                                                     | 92.03       | 99.03     | 108.56    |
| Registered TransportVehicles (Number)                                                   |             |           |           |
| Total                                                                                   | 10863189    | 11701141  | 13071720  |
| MAV, trucks and lorries<br>LMVs                                                         | 3166553     | 3347558   | 3504491   |
| Goods                                                                                   | 2434385     | 2693366   | 2927435   |
| Passenger                                                                               | 2903821     | 3146619   | 3615086   |
| Buses                                                                                   | 1156568     | 1205793   | 1176642   |
| Taxis                                                                                   | 1201862     | 1307805   | 1599576   |
|                                                                                         |             |           |           |
| Registered Non-TransportVehicles (Number)                                               |             |           |           |
| Total                                                                                   | 94489665    | 103249892 | 114660501 |
| Two wheelers                                                                            |             | 82402105  | 91597791  |
| Cars                                                                                    | 11200142    | 12365806  | 13749406  |
| Jeeps                                                                                   |             | 1638975   | 1760428   |
| Omni buses                                                                              |             | 279812    | 350459    |
| Tractors                                                                                |             | 4504195   | 5005201   |
| Trailers                                                                                |             | 1517183   | 1617173   |
| Others                                                                                  | 482477      | 541816    | 580043    |

| 2010-11                                                                                                                                         | 2011-12                                                                                                                                         |
|-------------------------------------------------------------------------------------------------------------------------------------------------|-------------------------------------------------------------------------------------------------------------------------------------------------|
|                                                                                                                                                 |                                                                                                                                                 |
|                                                                                                                                                 |                                                                                                                                                 |
| 4690342                                                                                                                                         | 4865394                                                                                                                                         |
| 1849805                                                                                                                                         | 1938220                                                                                                                                         |
| 411840                                                                                                                                          | 464294                                                                                                                                          |
| 70934                                                                                                                                           | 76818                                                                                                                                           |
| 163898                                                                                                                                          | 164360                                                                                                                                          |
| 288539                                                                                                                                          | 299415                                                                                                                                          |
| 1005327                                                                                                                                         | 1002287                                                                                                                                         |
|                                                                                                                                                 |                                                                                                                                                 |
|                                                                                                                                                 |                                                                                                                                                 |
|                                                                                                                                                 |                                                                                                                                                 |
| 1426.82                                                                                                                                         | 1480.07                                                                                                                                         |
| 5268.97                                                                                                                                         | 5940.05                                                                                                                                         |
| 593.22                                                                                                                                          | 621.58                                                                                                                                          |
|                                                                                                                                                 |                                                                                                                                                 |
| 3.93                                                                                                                                            | 4.03                                                                                                                                            |
| 1.15                                                                                                                                            | 1.27                                                                                                                                            |
| 2.22                                                                                                                                            | 2.30                                                                                                                                            |
|                                                                                                                                                 |                                                                                                                                                 |
| 141865607                                                                                                                                       | 159490578                                                                                                                                       |
|                                                                                                                                                 |                                                                                                                                                 |
|                                                                                                                                                 |                                                                                                                                                 |
| 30246.32                                                                                                                                        | 32780.61                                                                                                                                        |
| 30246.32<br>117.23                                                                                                                              | 32780.61<br>132.02                                                                                                                              |
|                                                                                                                                                 |                                                                                                                                                 |
|                                                                                                                                                 |                                                                                                                                                 |
| 117.23                                                                                                                                          | 132.02                                                                                                                                          |
| 117.23<br>14369324<br>3760864                                                                                                                   | 132.02<br>15482128<br>4056885                                                                                                                   |
| 117.23<br>14369324<br>3760864<br>3303631                                                                                                        | 132.02<br>15482128<br>4056885<br>3601506                                                                                                        |
| 117.23<br>14369324<br>3760864<br>3303631<br>4016888                                                                                             | 132.02<br>15482128<br>4056885<br>3601506<br>4242968                                                                                             |
| 117.23<br>14369324<br>3760864<br>3303631<br>4016888<br>1238245                                                                                  | 132.02<br>15482128<br>4056885<br>3601506<br>4242968<br>1296764                                                                                  |
| 117.23<br>14369324<br>3760864<br>3303631<br>4016888                                                                                             | 132.02<br>15482128<br>4056885<br>3601506<br>4242968                                                                                             |
| 117.23<br>14369324<br>3760864<br>3303631<br>4016888<br>1238245                                                                                  | 132.02<br>15482128<br>4056885<br>3601506<br>4242968<br>1296764                                                                                  |
| 117.23<br>14369324<br>3760864<br>3303631<br>4016888<br>1238245<br>1789417                                                                       | 132.02<br>15482128<br>4056885<br>3601506<br>4242968<br>1296764<br>2011022                                                                       |
| 117.23<br>14369324<br>3760864<br>3303631<br>4016888<br>1238245<br>1789417                                                                       | 132.02<br>15482128<br>4056885<br>3601506<br>4242968<br>1296764<br>2011022                                                                       |
| 117.23<br>14369324<br>3760864<br>3303631<br>4016888<br>1238245<br>1789417<br>127351749<br>101864582                                             | 132.02<br>15482128<br>4056885<br>3601506<br>4242968<br>1296764<br>2011022<br>143842151<br>115419175                                             |
| 117.23<br>14369324<br>3760864<br>3303631<br>4016888<br>1238245<br>1789417<br>127351749<br>101864582<br>15467473                                 | 132.02<br>15482128<br>4056885<br>3601506<br>4242968<br>1296764<br>2011022<br>143842151<br>115419175<br>17569546                                 |
| 117.23<br>14369324<br>3760864<br>3303631<br>4016888<br>1238245<br>1789417<br>127351749<br>101864582<br>15467473<br>1974253                      | 132.02<br>15482128<br>4056885<br>3601506<br>4242968<br>1296764<br>2011022<br>143842151<br>115419175<br>17569546<br>1987098                      |
| 117.23<br>14369324<br>3760864<br>3303631<br>4016888<br>1238245<br>1789417<br>127351749<br>101864582<br>15467473<br>1974253<br>365581            | 132.02<br>15482128<br>4056885<br>3601506<br>4242968<br>1296764<br>2011022<br>143842151<br>115419175<br>17569546<br>1987098<br>379739            |
| 117.23<br>14369324<br>3760864<br>3303631<br>4016888<br>1238245<br>1789417<br>127351749<br>101864582<br>15467473<br>1974253<br>365581<br>5310705 | 132.02<br>15482128<br>4056885<br>3601506<br>4242968<br>1296764<br>2011022<br>143842151<br>115419175<br>17569546<br>1987098<br>379739<br>5811131 |
| 117.23<br>14369324<br>3760864<br>3303631<br>4016888<br>1238245<br>1789417<br>127351749<br>101864582<br>15467473<br>1974253<br>365581            | 132.02<br>15482128<br>4056885<br>3601506<br>4242968<br>1296764<br>2011022<br>143842151<br>115419175<br>17569546<br>1987098<br>379739            |