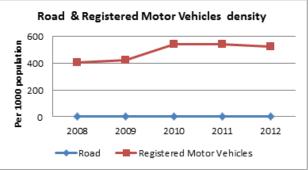

#### INDIA

| INDIA                                                                                   | ROAD TRANSI | PORT      |           |
|-----------------------------------------------------------------------------------------|-------------|-----------|-----------|
|                                                                                         | 2007-08     | 2008-09   | 2009-10   |
| ACCESS                                                                                  |             |           |           |
| Road length (in kilometers)                                                             |             |           |           |
| Total*                                                                                  | 4236429     | 4471510   | 4582439   |
| Rural Roads                                                                             | 1061809     | 1729165   | 1792535   |
| Urban Roads                                                                             | 304327      | 373802    | 402448    |
| National Highway                                                                        | 66754       | 70548     | 70934     |
| State Highway                                                                           |             | 158497    | 160177    |
| Project Roads                                                                           |             | 276617    | 278931    |
| Other PWD Roads                                                                         | 863241      | 962880    | 977414    |
| * includes Rural Roads constructed under Jawahar<br>Rozgar Yojana as on 31st March 1996 |             |           |           |
| Road density                                                                            |             |           |           |
| Land(per 1000km <sup>2</sup> )                                                          |             |           |           |
| Total                                                                                   | 1288.74     | 1360.25   | 1394.00   |
| Urban                                                                                   | 3893.48     | 4782.32   | 5148.80   |
| Rural                                                                                   | 340.52      | 554.53    | 574.86    |
| Population(Per 1000 Population)                                                         |             |           |           |
| Total                                                                                   | 3.70        | 3.85      | 3.99      |
| Urban                                                                                   |             | 1.09      | 1.15      |
| Rural                                                                                   | 1.31        | 2.11      | 2.17      |
| Registered Motor Vehicles (Number)                                                      |             |           |           |
| Total                                                                                   | 105352854   | 114951033 | 127745972 |
| Registered Motor Vehicles                                                               |             |           |           |
| Per 1000 kilometer road length                                                          |             | 25707.43  | 27235.96  |
| Per 1000 population                                                                     | 92.03       | 99.03     | 108.56    |
| Registered TransportVehicles (Number)                                                   |             |           |           |
| Total                                                                                   | 10863189    | 11701141  | 13071720  |
| MAV, trucks and lorries<br>LMVs                                                         | 3166553     | 3347558   | 3504491   |
| Goods                                                                                   | 2434385     | 2693366   | 2927435   |
| Passenger                                                                               | 2903821     | 3146619   | 3615086   |
| Buses                                                                                   | 1156568     | 1205793   | 1176642   |
| Taxis                                                                                   | 1201862     | 1307805   | 1599576   |
|                                                                                         |             |           |           |
| Registered Non-TransportVehicles (Number)                                               |             |           |           |
| Total                                                                                   | 94489665    | 103249892 | 114660501 |
| Two wheelers                                                                            |             | 82402105  | 91597791  |
| Cars                                                                                    | 11200142    | 12365806  | 13749406  |
| Jeeps                                                                                   |             | 1638975   | 1760428   |
| Omni buses                                                                              |             | 279812    | 350459    |
| Tractors                                                                                |             | 4504195   | 5005201   |
| Trailers                                                                                |             | 1517183   | 1617173   |
| Others                                                                                  | 482477      | 541816    | 580043    |

| 2010-11                                                                                                                                         | 2011-12                                                                                                                                         |
|-------------------------------------------------------------------------------------------------------------------------------------------------|-------------------------------------------------------------------------------------------------------------------------------------------------|
|                                                                                                                                                 |                                                                                                                                                 |
|                                                                                                                                                 |                                                                                                                                                 |
| 4690342                                                                                                                                         | 4865394                                                                                                                                         |
| 1849805                                                                                                                                         | 1938220                                                                                                                                         |
| 411840                                                                                                                                          | 464294                                                                                                                                          |
| 70934                                                                                                                                           | 76818                                                                                                                                           |
| 163898                                                                                                                                          | 164360                                                                                                                                          |
| 288539                                                                                                                                          | 299415                                                                                                                                          |
| 1005327                                                                                                                                         | 1002287                                                                                                                                         |
|                                                                                                                                                 |                                                                                                                                                 |
|                                                                                                                                                 |                                                                                                                                                 |
|                                                                                                                                                 |                                                                                                                                                 |
| 1426.82                                                                                                                                         | 1480.07                                                                                                                                         |
| 5268.97                                                                                                                                         | 5940.05                                                                                                                                         |
| 593.22                                                                                                                                          | 621.58                                                                                                                                          |
|                                                                                                                                                 |                                                                                                                                                 |
| 3.93                                                                                                                                            | 4.03                                                                                                                                            |
| 1.15                                                                                                                                            | 1.27                                                                                                                                            |
| 2.22                                                                                                                                            | 2.30                                                                                                                                            |
|                                                                                                                                                 |                                                                                                                                                 |
| 141865607                                                                                                                                       | 159490578                                                                                                                                       |
|                                                                                                                                                 |                                                                                                                                                 |
|                                                                                                                                                 |                                                                                                                                                 |
| 30246.32                                                                                                                                        | 32780.61                                                                                                                                        |
| 30246.32<br>117.23                                                                                                                              | 32780.61<br>132.02                                                                                                                              |
|                                                                                                                                                 |                                                                                                                                                 |
|                                                                                                                                                 |                                                                                                                                                 |
| 117.23                                                                                                                                          | 132.02                                                                                                                                          |
| 117.23<br>14369324<br>3760864                                                                                                                   | 132.02<br>15482128<br>4056885                                                                                                                   |
| 117.23<br>14369324<br>3760864<br>3303631                                                                                                        | 132.02<br>15482128<br>4056885<br>3601506                                                                                                        |
| 117.23<br>14369324<br>3760864<br>3303631<br>4016888                                                                                             | 132.02<br>15482128<br>4056885<br>3601506<br>4242968                                                                                             |
| 117.23<br>14369324<br>3760864<br>3303631<br>4016888<br>1238245                                                                                  | 132.02<br>15482128<br>4056885<br>3601506<br>4242968<br>1296764                                                                                  |
| 117.23<br>14369324<br>3760864<br>3303631<br>4016888                                                                                             | 132.02<br>15482128<br>4056885<br>3601506<br>4242968                                                                                             |
| 117.23<br>14369324<br>3760864<br>3303631<br>4016888<br>1238245                                                                                  | 132.02<br>15482128<br>4056885<br>3601506<br>4242968<br>1296764                                                                                  |
| 117.23<br>14369324<br>3760864<br>3303631<br>4016888<br>1238245<br>1789417                                                                       | 132.02<br>15482128<br>4056885<br>3601506<br>4242968<br>1296764<br>2011022                                                                       |
| 117.23<br>14369324<br>3760864<br>3303631<br>4016888<br>1238245<br>1789417                                                                       | 132.02<br>15482128<br>4056885<br>3601506<br>4242968<br>1296764<br>2011022                                                                       |
| 117.23<br>14369324<br>3760864<br>3303631<br>4016888<br>1238245<br>1789417<br>127351749<br>101864582                                             | 132.02<br>15482128<br>4056885<br>3601506<br>4242968<br>1296764<br>2011022<br>143842151<br>115419175                                             |
| 117.23<br>14369324<br>3760864<br>3303631<br>4016888<br>1238245<br>1789417<br>127351749<br>101864582<br>15467473                                 | 132.02<br>15482128<br>4056885<br>3601506<br>4242968<br>1296764<br>2011022<br>143842151<br>115419175<br>17569546                                 |
| 117.23<br>14369324<br>3760864<br>3303631<br>4016888<br>1238245<br>1789417<br>127351749<br>101864582<br>15467473<br>1974253                      | 132.02<br>15482128<br>4056885<br>3601506<br>4242968<br>1296764<br>2011022<br>143842151<br>115419175<br>17569546<br>1987098                      |
| 117.23<br>14369324<br>3760864<br>3303631<br>4016888<br>1238245<br>1789417<br>127351749<br>101864582<br>15467473<br>1974253<br>365581            | 132.02<br>15482128<br>4056885<br>3601506<br>4242968<br>1296764<br>2011022<br>143842151<br>115419175<br>17569546<br>1987098<br>379739            |
| 117.23<br>14369324<br>3760864<br>3303631<br>4016888<br>1238245<br>1789417<br>127351749<br>101864582<br>15467473<br>1974253<br>365581<br>5310705 | 132.02<br>15482128<br>4056885<br>3601506<br>4242968<br>1296764<br>2011022<br>143842151<br>115419175<br>17569546<br>1987098<br>379739<br>5811131 |
| 117.23<br>14369324<br>3760864<br>3303631<br>4016888<br>1238245<br>1789417<br>127351749<br>101864582<br>15467473<br>1974253<br>365581            | 132.02<br>15482128<br>4056885<br>3601506<br>4242968<br>1296764<br>2011022<br>143842151<br>115419175<br>17569546<br>1987098<br>379739            |