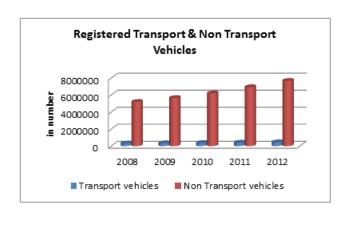

#### INDIA

| INDIA                                                                                   | ROAD TRANSI | PORT      |           |
|-----------------------------------------------------------------------------------------|-------------|-----------|-----------|
|                                                                                         | 2007-08     | 2008-09   | 2009-10   |
| ACCESS                                                                                  |             |           |           |
| Road length (in kilometers)                                                             |             |           |           |
| Total*                                                                                  | 4236429     | 4471510   | 4582439   |
| Rural Roads                                                                             | 1061809     | 1729165   | 1792535   |
| Urban Roads                                                                             | 304327      | 373802    | 402448    |
| National Highway                                                                        | 66754       | 70548     | 70934     |
| State Highway                                                                           |             | 158497    | 160177    |
| Project Roads                                                                           |             | 276617    | 278931    |
| Other PWD Roads                                                                         | 863241      | 962880    | 977414    |
| * includes Rural Roads constructed under Jawahar<br>Rozgar Yojana as on 31st March 1996 |             |           |           |
| Road density                                                                            |             |           |           |
| Land(per 1000km <sup>2</sup> )                                                          |             |           |           |
| Total                                                                                   | 1288.74     | 1360.25   | 1394.00   |
| Urban                                                                                   | 3893.48     | 4782.32   | 5148.80   |
| Rural                                                                                   | 340.52      | 554.53    | 574.86    |
| Population(Per 1000 Population)                                                         |             |           |           |
| Total                                                                                   | 3.70        | 3.85      | 3.99      |
| Urban                                                                                   |             | 1.09      | 1.15      |
| Rural                                                                                   | 1.31        | 2.11      | 2.17      |
| Registered Motor Vehicles (Number)                                                      |             |           |           |
| Total                                                                                   | 105352854   | 114951033 | 127745972 |
| Registered Motor Vehicles                                                               |             |           |           |
| Per 1000 kilometer road length                                                          |             | 25707.43  | 27235.96  |
| Per 1000 population                                                                     | 92.03       | 99.03     | 108.56    |
| Registered TransportVehicles (Number)                                                   |             |           |           |
| Total                                                                                   | 10863189    | 11701141  | 13071720  |
| MAV, trucks and lorries<br>LMVs                                                         | 3166553     | 3347558   | 3504491   |
| Goods                                                                                   | 2434385     | 2693366   | 2927435   |
| Passenger                                                                               | 2903821     | 3146619   | 3615086   |
| Buses                                                                                   | 1156568     | 1205793   | 1176642   |
| Taxis                                                                                   | 1201862     | 1307805   | 1599576   |
|                                                                                         |             |           |           |
| Registered Non-TransportVehicles (Number)                                               |             |           |           |
| Total                                                                                   | 94489665    | 103249892 | 114660501 |
| Two wheelers                                                                            |             | 82402105  | 91597791  |
| Cars                                                                                    | 11200142    | 12365806  | 13749406  |
| Jeeps                                                                                   |             | 1638975   | 1760428   |
| Omni buses                                                                              |             | 279812    | 350459    |
| Tractors                                                                                |             | 4504195   | 5005201   |
| Trailers                                                                                |             | 1517183   | 1617173   |
| Others                                                                                  | 482477      | 541816    | 580043    |

| 2010-11                                                                                                                                         | 2011-12                                                                                                                                         |
|-------------------------------------------------------------------------------------------------------------------------------------------------|-------------------------------------------------------------------------------------------------------------------------------------------------|
|                                                                                                                                                 |                                                                                                                                                 |
|                                                                                                                                                 |                                                                                                                                                 |
| 4690342                                                                                                                                         | 4865394                                                                                                                                         |
| 1849805                                                                                                                                         | 1938220                                                                                                                                         |
| 411840                                                                                                                                          | 464294                                                                                                                                          |
| 70934                                                                                                                                           | 76818                                                                                                                                           |
| 163898                                                                                                                                          | 164360                                                                                                                                          |
| 288539                                                                                                                                          | 299415                                                                                                                                          |
| 1005327                                                                                                                                         | 1002287                                                                                                                                         |
|                                                                                                                                                 |                                                                                                                                                 |
|                                                                                                                                                 |                                                                                                                                                 |
|                                                                                                                                                 |                                                                                                                                                 |
| 1426.82                                                                                                                                         | 1480.07                                                                                                                                         |
| 5268.97                                                                                                                                         | 5940.05                                                                                                                                         |
| 593.22                                                                                                                                          | 621.58                                                                                                                                          |
|                                                                                                                                                 |                                                                                                                                                 |
| 3.93                                                                                                                                            | 4.03                                                                                                                                            |
| 1.15                                                                                                                                            | 1.27                                                                                                                                            |
| 2.22                                                                                                                                            | 2.30                                                                                                                                            |
|                                                                                                                                                 |                                                                                                                                                 |
| 141865607                                                                                                                                       | 159490578                                                                                                                                       |
|                                                                                                                                                 |                                                                                                                                                 |
|                                                                                                                                                 |                                                                                                                                                 |
| 30246.32                                                                                                                                        | 32780.61                                                                                                                                        |
| 30246.32<br>117.23                                                                                                                              | 32780.61<br>132.02                                                                                                                              |
|                                                                                                                                                 |                                                                                                                                                 |
|                                                                                                                                                 |                                                                                                                                                 |
| 117.23                                                                                                                                          | 132.02                                                                                                                                          |
| 117.23<br>14369324<br>3760864                                                                                                                   | 132.02<br>15482128<br>4056885                                                                                                                   |
| 117.23<br>14369324<br>3760864<br>3303631                                                                                                        | 132.02<br>15482128<br>4056885<br>3601506                                                                                                        |
| 117.23<br>14369324<br>3760864<br>3303631<br>4016888                                                                                             | 132.02<br>15482128<br>4056885<br>3601506<br>4242968                                                                                             |
| 117.23<br>14369324<br>3760864<br>3303631<br>4016888<br>1238245                                                                                  | 132.02<br>15482128<br>4056885<br>3601506<br>4242968<br>1296764                                                                                  |
| 117.23<br>14369324<br>3760864<br>3303631<br>4016888                                                                                             | 132.02<br>15482128<br>4056885<br>3601506<br>4242968                                                                                             |
| 117.23<br>14369324<br>3760864<br>3303631<br>4016888<br>1238245                                                                                  | 132.02<br>15482128<br>4056885<br>3601506<br>4242968<br>1296764                                                                                  |
| 117.23<br>14369324<br>3760864<br>3303631<br>4016888<br>1238245<br>1789417                                                                       | 132.02<br>15482128<br>4056885<br>3601506<br>4242968<br>1296764<br>2011022                                                                       |
| 117.23<br>14369324<br>3760864<br>3303631<br>4016888<br>1238245<br>1789417                                                                       | 132.02<br>15482128<br>4056885<br>3601506<br>4242968<br>1296764<br>2011022                                                                       |
| 117.23<br>14369324<br>3760864<br>3303631<br>4016888<br>1238245<br>1789417<br>127351749<br>101864582                                             | 132.02<br>15482128<br>4056885<br>3601506<br>4242968<br>1296764<br>2011022<br>143842151<br>115419175                                             |
| 117.23<br>14369324<br>3760864<br>3303631<br>4016888<br>1238245<br>1789417<br>127351749<br>101864582<br>15467473                                 | 132.02<br>15482128<br>4056885<br>3601506<br>4242968<br>1296764<br>2011022<br>143842151<br>115419175<br>17569546                                 |
| 117.23<br>14369324<br>3760864<br>3303631<br>4016888<br>1238245<br>1789417<br>127351749<br>101864582<br>15467473<br>1974253                      | 132.02<br>15482128<br>4056885<br>3601506<br>4242968<br>1296764<br>2011022<br>143842151<br>115419175<br>17569546<br>1987098                      |
| 117.23<br>14369324<br>3760864<br>3303631<br>4016888<br>1238245<br>1789417<br>127351749<br>101864582<br>15467473<br>1974253<br>365581            | 132.02<br>15482128<br>4056885<br>3601506<br>4242968<br>1296764<br>2011022<br>143842151<br>115419175<br>17569546<br>1987098<br>379739            |
| 117.23<br>14369324<br>3760864<br>3303631<br>4016888<br>1238245<br>1789417<br>127351749<br>101864582<br>15467473<br>1974253<br>365581<br>5310705 | 132.02<br>15482128<br>4056885<br>3601506<br>4242968<br>1296764<br>2011022<br>143842151<br>115419175<br>17569546<br>1987098<br>379739<br>5811131 |
| 117.23<br>14369324<br>3760864<br>3303631<br>4016888<br>1238245<br>1789417<br>127351749<br>101864582<br>15467473<br>1974253<br>365581            | 132.02<br>15482128<br>4056885<br>3601506<br>4242968<br>1296764<br>2011022<br>143842151<br>115419175<br>17569546<br>1987098<br>379739            |