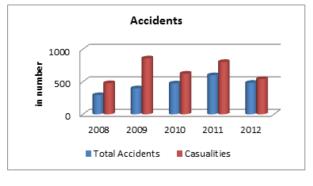

|                                            | 2007-08  | 2008-09  | 2009-10    |
|--------------------------------------------|----------|----------|------------|
| QUALITY                                    |          |          |            |
| Surfaced roads (in kilometers)             |          |          |            |
| Total                                      | 1691051  | 2141302  | 2249611    |
| Rural Roads                                | 465247   | 749849   | 813019     |
| Urban Roads                                | 212750   | 258279   | 279713     |
| National Highways                          | 66754    | 70548    | 70934      |
| State Highways                             | 152738   | 156715   | 158202     |
| Project Roads                              | 74180    | 73376    | 74302      |
| Other PWD Roads                            | 719383   | 832534   | 853441     |
| Surfaced roads (Percentage to total)       |          |          |            |
| Total                                      | 39.92    | 47.89    | 49.92      |
| Rural Roads                                | 32.49    | 43.36    | 45.36      |
| Urban Roads                                | 69.91    | 69.10    | 69.50      |
| National Highways                          | 100.00   | 100.00   | 100.00     |
| State Highways                             | 98.85    | 98.88    | 98.77      |
| Project Roads                              | 27.45    | 26.53    | 26.64      |
| Other PWD Roads                            | 83.34    | 86.46    | 87.59      |
|                                            |          |          |            |
| Accidents (Number)                         |          |          |            |
| TotalAccidents                             | 484704   | 486384   | 499628     |
| Casualties                                 | 643053   | 641118   | 662025     |
| Total accidents Per 1000 vehicles          | 5        | 4        | 4          |
| Casualties per 1000 vehicles               | 6.10     | 5.58     | 5.18       |
| Total accidents Per 1000 km road           | 159      | 139      | 139        |
| Casualties Per 1000 km road                | 152      | 143      | 141        |
| Casualties Per 1000 regd,. Motor vehicles  | 5        | 4        | 4          |
| Casualties Per lakh population             | 42.3     | 41.9     | 42.5       |
| Casualties Per 1000 road accidents         | 1327     | 1318     | 1325       |
| Percentage of Persons killed to total      | 18.6     |          |            |
| Casualties                                 |          | 19.60    | 20.32      |
| Percentage of Persons injured to total     |          |          |            |
| Casualties                                 | 81.4     | 80.40    | 79.68      |
| FISCAL COST & REVENUE                      |          |          |            |
| Road Transport Outlay and expenditure (Rs. |          |          |            |
| (in crores)                                |          |          |            |
| Outlay                                     | 25463.16 | 30213.28 | 33668.82   |
| Expenditure                                | 25764.49 | 31648.29 | 34497.06   |
| Percentage Utilisation                     | 101.18   | 104.75   | 102.46     |
| Revenue Realised (Rs. (in lakh))           |          |          |            |
| Total                                      | NR       | NR       | 1405191.84 |
| Motor Vehicle Tax                          | IVIX     | IVIX     | 843356.87  |
| Commercial Vehicle Tax                     |          |          | 202306.67  |
| Passenger Tax                              |          |          | 198105.12  |
| Goods Tax                                  |          |          | 161423.18  |
| Fines                                      |          |          | 127576.64  |
| NR: Not Reported                           |          |          | 22.0.004   |
|                                            |          |          |            |

| 2010-11          | 2011-12    |
|------------------|------------|
|                  |            |
|                  |            |
| 2341480          | 2698590    |
| 859334           | 929789     |
| 291894           | 339131     |
| 70934            | 76818      |
| 161920           | 162950     |
| 76845            | 92598      |
| 880553           | 914101     |
| 000000           | 311101     |
| 46.46            | 55.46      |
| 46.46            | 47.97      |
| 70.88            | 73.04      |
| 100.00           | 100.00     |
| 98.79            | 99.14      |
| 26.63            | 30.93      |
| 87.59            | 91.20      |
| 67.55            | 31.20      |
|                  |            |
| 497686           | 490383     |
| 653879           | 647925     |
| 053879           | 04/923     |
| 4.61             | 4.06       |
| 134              | 101        |
|                  | 133        |
| 139              | 133        |
| 41.1             | 53.6       |
| 1314             | 1321       |
| 1514             | 1321       |
| 21.79            | 21,34      |
| 21.73            | 21.54      |
| 78.21            | 78.66      |
| 70.21            | 76.00      |
|                  |            |
|                  |            |
|                  |            |
| 35208.74         | 36723.41   |
| 36941.24         | NR         |
| 104.92           | NR         |
|                  |            |
|                  |            |
| 1984951.26       | 2149353.5  |
| 1096438.08       | 1220749.42 |
| 506873.31        | 288227.06  |
| 176732.56        | 211830.7   |
| 204907.31        | 264520.43  |
| 151698.61        | 149935.59  |
| NR: Not Reported |            |
|                  |            |