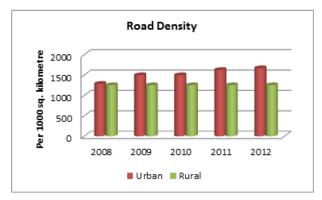

#### INDIA

| INDIA                                                                                   | ROAD TRANSI | PORT      |           |
|-----------------------------------------------------------------------------------------|-------------|-----------|-----------|
|                                                                                         | 2007-08     | 2008-09   | 2009-10   |
| ACCESS                                                                                  |             |           |           |
| Road length (in kilometers)                                                             |             |           |           |
| Total*                                                                                  | 4236429     | 4471510   | 4582439   |
| Rural Roads                                                                             | 1061809     | 1729165   | 1792535   |
| Urban Roads                                                                             | 304327      | 373802    | 402448    |
| National Highway                                                                        | 66754       | 70548     | 70934     |
| State Highway                                                                           |             | 158497    | 160177    |
| Project Roads                                                                           |             | 276617    | 278931    |
| Other PWD Roads                                                                         | 863241      | 962880    | 977414    |
| * includes Rural Roads constructed under Jawahar<br>Rozgar Yojana as on 31st March 1996 |             |           |           |
| Road density                                                                            |             |           |           |
| Land(per 1000km <sup>2</sup> )                                                          |             |           |           |
| Total                                                                                   | 1288.74     | 1360.25   | 1394.00   |
| Urban                                                                                   | 3893.48     | 4782.32   | 5148.80   |
| Rural                                                                                   | 340.52      | 554.53    | 574.86    |
| Population(Per 1000 Population)                                                         |             |           |           |
| Total                                                                                   | 3.70        | 3.85      | 3.99      |
| Urban                                                                                   |             | 1.09      | 1.15      |
| Rural                                                                                   | 1.31        | 2.11      | 2.17      |
| Registered Motor Vehicles (Number)                                                      |             |           |           |
| Total                                                                                   | 105352854   | 114951033 | 127745972 |
| Registered Motor Vehicles                                                               |             |           |           |
| Per 1000 kilometer road length                                                          |             | 25707.43  | 27235.96  |
| Per 1000 population                                                                     | 92.03       | 99.03     | 108.56    |
| Registered TransportVehicles (Number)                                                   |             |           |           |
| Total                                                                                   | 10863189    | 11701141  | 13071720  |
| MAV, trucks and lorries<br>LMVs                                                         | 3166553     | 3347558   | 3504491   |
| Goods                                                                                   | 2434385     | 2693366   | 2927435   |
| Passenger                                                                               | 2903821     | 3146619   | 3615086   |
| Buses                                                                                   | 1156568     | 1205793   | 1176642   |
| Taxis                                                                                   | 1201862     | 1307805   | 1599576   |
|                                                                                         |             |           |           |
| Registered Non-TransportVehicles (Number)                                               |             |           |           |
| Total                                                                                   | 94489665    | 103249892 | 114660501 |
| Two wheelers                                                                            |             | 82402105  | 91597791  |
| Cars                                                                                    | 11200142    | 12365806  | 13749406  |
| Jeeps                                                                                   |             | 1638975   | 1760428   |
| Omni buses                                                                              |             | 279812    | 350459    |
| Tractors                                                                                |             | 4504195   | 5005201   |
| Trailers                                                                                |             | 1517183   | 1617173   |
| Others                                                                                  | 482477      | 541816    | 580043    |

| 2010-11                                                                                                                                         | 2011-12                                                                                                                                         |
|-------------------------------------------------------------------------------------------------------------------------------------------------|-------------------------------------------------------------------------------------------------------------------------------------------------|
|                                                                                                                                                 |                                                                                                                                                 |
|                                                                                                                                                 |                                                                                                                                                 |
| 4690342                                                                                                                                         | 4865394                                                                                                                                         |
| 1849805                                                                                                                                         | 1938220                                                                                                                                         |
| 411840                                                                                                                                          | 464294                                                                                                                                          |
| 70934                                                                                                                                           | 76818                                                                                                                                           |
| 163898                                                                                                                                          | 164360                                                                                                                                          |
| 288539                                                                                                                                          | 299415                                                                                                                                          |
| 1005327                                                                                                                                         | 1002287                                                                                                                                         |
|                                                                                                                                                 |                                                                                                                                                 |
|                                                                                                                                                 |                                                                                                                                                 |
|                                                                                                                                                 |                                                                                                                                                 |
| 1426.82                                                                                                                                         | 1480.07                                                                                                                                         |
| 5268.97                                                                                                                                         | 5940.05                                                                                                                                         |
| 593.22                                                                                                                                          | 621.58                                                                                                                                          |
|                                                                                                                                                 |                                                                                                                                                 |
| 3.93                                                                                                                                            | 4.03                                                                                                                                            |
| 1.15                                                                                                                                            | 1.27                                                                                                                                            |
| 2.22                                                                                                                                            | 2.30                                                                                                                                            |
|                                                                                                                                                 |                                                                                                                                                 |
| 141865607                                                                                                                                       | 159490578                                                                                                                                       |
|                                                                                                                                                 |                                                                                                                                                 |
|                                                                                                                                                 |                                                                                                                                                 |
| 30246.32                                                                                                                                        | 32780.61                                                                                                                                        |
| 30246.32<br>117.23                                                                                                                              | 32780.61<br>132.02                                                                                                                              |
|                                                                                                                                                 |                                                                                                                                                 |
|                                                                                                                                                 |                                                                                                                                                 |
| 117.23                                                                                                                                          | 132.02                                                                                                                                          |
| 117.23<br>14369324<br>3760864                                                                                                                   | 132.02<br>15482128<br>4056885                                                                                                                   |
| 117.23<br>14369324<br>3760864<br>3303631                                                                                                        | 132.02<br>15482128<br>4056885<br>3601506                                                                                                        |
| 117.23<br>14369324<br>3760864<br>3303631<br>4016888                                                                                             | 132.02<br>15482128<br>4056885<br>3601506<br>4242968                                                                                             |
| 117.23<br>14369324<br>3760864<br>3303631<br>4016888<br>1238245                                                                                  | 132.02<br>15482128<br>4056885<br>3601506<br>4242968<br>1296764                                                                                  |
| 117.23<br>14369324<br>3760864<br>3303631<br>4016888                                                                                             | 132.02<br>15482128<br>4056885<br>3601506<br>4242968                                                                                             |
| 117.23<br>14369324<br>3760864<br>3303631<br>4016888<br>1238245                                                                                  | 132.02<br>15482128<br>4056885<br>3601506<br>4242968<br>1296764                                                                                  |
| 117.23<br>14369324<br>3760864<br>3303631<br>4016888<br>1238245<br>1789417                                                                       | 132.02<br>15482128<br>4056885<br>3601506<br>4242968<br>1296764<br>2011022                                                                       |
| 117.23<br>14369324<br>3760864<br>3303631<br>4016888<br>1238245<br>1789417                                                                       | 132.02<br>15482128<br>4056885<br>3601506<br>4242968<br>1296764<br>2011022                                                                       |
| 117.23<br>14369324<br>3760864<br>3303631<br>4016888<br>1238245<br>1789417<br>127351749<br>101864582                                             | 132.02<br>15482128<br>4056885<br>3601506<br>4242968<br>1296764<br>2011022<br>143842151<br>115419175                                             |
| 117.23<br>14369324<br>3760864<br>3303631<br>4016888<br>1238245<br>1789417<br>127351749<br>101864582<br>15467473                                 | 132.02<br>15482128<br>4056885<br>3601506<br>4242968<br>1296764<br>2011022<br>143842151<br>115419175<br>17569546                                 |
| 117.23<br>14369324<br>3760864<br>3303631<br>4016888<br>1238245<br>1789417<br>127351749<br>101864582<br>15467473<br>1974253                      | 132.02<br>15482128<br>4056885<br>3601506<br>4242968<br>1296764<br>2011022<br>143842151<br>115419175<br>17569546<br>1987098                      |
| 117.23<br>14369324<br>3760864<br>3303631<br>4016888<br>1238245<br>1789417<br>127351749<br>101864582<br>15467473<br>1974253<br>365581            | 132.02<br>15482128<br>4056885<br>3601506<br>4242968<br>1296764<br>2011022<br>143842151<br>115419175<br>17569546<br>1987098<br>379739            |
| 117.23<br>14369324<br>3760864<br>3303631<br>4016888<br>1238245<br>1789417<br>127351749<br>101864582<br>15467473<br>1974253<br>365581<br>5310705 | 132.02<br>15482128<br>4056885<br>3601506<br>4242968<br>1296764<br>2011022<br>143842151<br>115419175<br>17569546<br>1987098<br>379739<br>5811131 |
| 117.23<br>14369324<br>3760864<br>3303631<br>4016888<br>1238245<br>1789417<br>127351749<br>101864582<br>15467473<br>1974253<br>365581            | 132.02<br>15482128<br>4056885<br>3601506<br>4242968<br>1296764<br>2011022<br>143842151<br>115419175<br>17569546<br>1987098<br>379739            |