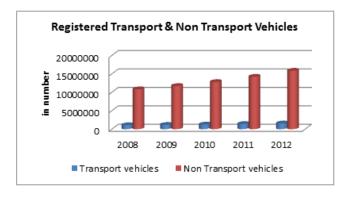

#### INDIA

| INDIA                                                                                   | ROAD TRANSI | PORT      |           |
|-----------------------------------------------------------------------------------------|-------------|-----------|-----------|
|                                                                                         | 2007-08     | 2008-09   | 2009-10   |
| ACCESS                                                                                  |             |           |           |
| Road length (in kilometers)                                                             |             |           |           |
| Total*                                                                                  | 4236429     | 4471510   | 4582439   |
| Rural Roads                                                                             | 1061809     | 1729165   | 1792535   |
| Urban Roads                                                                             | 304327      | 373802    | 402448    |
| National Highway                                                                        | 66754       | 70548     | 70934     |
| State Highway                                                                           |             | 158497    | 160177    |
| Project Roads                                                                           |             | 276617    | 278931    |
| Other PWD Roads                                                                         | 863241      | 962880    | 977414    |
| * includes Rural Roads constructed under Jawahar<br>Rozgar Yojana as on 31st March 1996 |             |           |           |
| Road density                                                                            |             |           |           |
| Land(per 1000km <sup>2</sup> )                                                          |             |           |           |
| Total                                                                                   | 1288.74     | 1360.25   | 1394.00   |
| Urban                                                                                   | 3893.48     | 4782.32   | 5148.80   |
| Rural                                                                                   | 340.52      | 554.53    | 574.86    |
| Population(Per 1000 Population)                                                         |             |           |           |
| Total                                                                                   | 3.70        | 3.85      | 3.99      |
| Urban                                                                                   |             | 1.09      | 1.15      |
| Rural                                                                                   | 1.31        | 2.11      | 2.17      |
| Registered Motor Vehicles (Number)                                                      |             |           |           |
| Total                                                                                   | 105352854   | 114951033 | 127745972 |
| Registered Motor Vehicles                                                               |             |           |           |
| Per 1000 kilometer road length                                                          |             | 25707.43  | 27235.96  |
| Per 1000 population                                                                     | 92.03       | 99.03     | 108.56    |
| Registered TransportVehicles (Number)                                                   |             |           |           |
| Total                                                                                   | 10863189    | 11701141  | 13071720  |
| MAV, trucks and lorries<br>LMVs                                                         | 3166553     | 3347558   | 3504491   |
| Goods                                                                                   | 2434385     | 2693366   | 2927435   |
| Passenger                                                                               | 2903821     | 3146619   | 3615086   |
| Buses                                                                                   | 1156568     | 1205793   | 1176642   |
| Taxis                                                                                   | 1201862     | 1307805   | 1599576   |
|                                                                                         |             |           |           |
| Registered Non-TransportVehicles (Number)                                               |             |           |           |
| Total                                                                                   | 94489665    | 103249892 | 114660501 |
| Two wheelers                                                                            |             | 82402105  | 91597791  |
| Cars                                                                                    | 11200142    | 12365806  | 13749406  |
| Jeeps                                                                                   |             | 1638975   | 1760428   |
| Omni buses                                                                              |             | 279812    | 350459    |
| Tractors                                                                                |             | 4504195   | 5005201   |
| Trailers                                                                                |             | 1517183   | 1617173   |
| Others                                                                                  | 482477      | 541816    | 580043    |

| 2010-11                                                                                                                                         | 2011-12                                                                                                                                         |
|-------------------------------------------------------------------------------------------------------------------------------------------------|-------------------------------------------------------------------------------------------------------------------------------------------------|
|                                                                                                                                                 |                                                                                                                                                 |
|                                                                                                                                                 |                                                                                                                                                 |
| 4690342                                                                                                                                         | 4865394                                                                                                                                         |
| 1849805                                                                                                                                         | 1938220                                                                                                                                         |
| 411840                                                                                                                                          | 464294                                                                                                                                          |
| 70934                                                                                                                                           | 76818                                                                                                                                           |
| 163898                                                                                                                                          | 164360                                                                                                                                          |
| 288539                                                                                                                                          | 299415                                                                                                                                          |
| 1005327                                                                                                                                         | 1002287                                                                                                                                         |
|                                                                                                                                                 |                                                                                                                                                 |
|                                                                                                                                                 |                                                                                                                                                 |
|                                                                                                                                                 |                                                                                                                                                 |
| 1426.82                                                                                                                                         | 1480.07                                                                                                                                         |
| 5268.97                                                                                                                                         | 5940.05                                                                                                                                         |
| 593.22                                                                                                                                          | 621.58                                                                                                                                          |
|                                                                                                                                                 |                                                                                                                                                 |
| 3.93                                                                                                                                            | 4.03                                                                                                                                            |
| 1.15                                                                                                                                            | 1.27                                                                                                                                            |
| 2.22                                                                                                                                            | 2.30                                                                                                                                            |
|                                                                                                                                                 |                                                                                                                                                 |
| 141865607                                                                                                                                       | 159490578                                                                                                                                       |
|                                                                                                                                                 |                                                                                                                                                 |
|                                                                                                                                                 |                                                                                                                                                 |
| 30246.32                                                                                                                                        | 32780.61                                                                                                                                        |
| 30246.32<br>117.23                                                                                                                              | 32780.61<br>132.02                                                                                                                              |
|                                                                                                                                                 |                                                                                                                                                 |
|                                                                                                                                                 |                                                                                                                                                 |
| 117.23                                                                                                                                          | 132.02                                                                                                                                          |
| 117.23<br>14369324<br>3760864                                                                                                                   | 132.02<br>15482128<br>4056885                                                                                                                   |
| 117.23<br>14369324<br>3760864<br>3303631                                                                                                        | 132.02<br>15482128<br>4056885<br>3601506                                                                                                        |
| 117.23<br>14369324<br>3760864<br>3303631<br>4016888                                                                                             | 132.02<br>15482128<br>4056885<br>3601506<br>4242968                                                                                             |
| 117.23<br>14369324<br>3760864<br>3303631<br>4016888<br>1238245                                                                                  | 132.02<br>15482128<br>4056885<br>3601506<br>4242968<br>1296764                                                                                  |
| 117.23<br>14369324<br>3760864<br>3303631<br>4016888                                                                                             | 132.02<br>15482128<br>4056885<br>3601506<br>4242968                                                                                             |
| 117.23<br>14369324<br>3760864<br>3303631<br>4016888<br>1238245                                                                                  | 132.02<br>15482128<br>4056885<br>3601506<br>4242968<br>1296764                                                                                  |
| 117.23<br>14369324<br>3760864<br>3303631<br>4016888<br>1238245<br>1789417                                                                       | 132.02<br>15482128<br>4056885<br>3601506<br>4242968<br>1296764<br>2011022                                                                       |
| 117.23<br>14369324<br>3760864<br>3303631<br>4016888<br>1238245<br>1789417                                                                       | 132.02<br>15482128<br>4056885<br>3601506<br>4242968<br>1296764<br>2011022                                                                       |
| 117.23<br>14369324<br>3760864<br>3303631<br>4016888<br>1238245<br>1789417<br>127351749<br>101864582                                             | 132.02<br>15482128<br>4056885<br>3601506<br>4242968<br>1296764<br>2011022<br>143842151<br>115419175                                             |
| 117.23<br>14369324<br>3760864<br>3303631<br>4016888<br>1238245<br>1789417<br>127351749<br>101864582<br>15467473                                 | 132.02<br>15482128<br>4056885<br>3601506<br>4242968<br>1296764<br>2011022<br>143842151<br>115419175<br>17569546                                 |
| 117.23<br>14369324<br>3760864<br>3303631<br>4016888<br>1238245<br>1789417<br>127351749<br>101864582<br>15467473<br>1974253                      | 132.02<br>15482128<br>4056885<br>3601506<br>4242968<br>1296764<br>2011022<br>143842151<br>115419175<br>17569546<br>1987098                      |
| 117.23<br>14369324<br>3760864<br>3303631<br>4016888<br>1238245<br>1789417<br>127351749<br>101864582<br>15467473<br>1974253<br>365581            | 132.02<br>15482128<br>4056885<br>3601506<br>4242968<br>1296764<br>2011022<br>143842151<br>115419175<br>17569546<br>1987098<br>379739            |
| 117.23<br>14369324<br>3760864<br>3303631<br>4016888<br>1238245<br>1789417<br>127351749<br>101864582<br>15467473<br>1974253<br>365581<br>5310705 | 132.02<br>15482128<br>4056885<br>3601506<br>4242968<br>1296764<br>2011022<br>143842151<br>115419175<br>17569546<br>1987098<br>379739<br>5811131 |
| 117.23<br>14369324<br>3760864<br>3303631<br>4016888<br>1238245<br>1789417<br>127351749<br>101864582<br>15467473<br>1974253<br>365581            | 132.02<br>15482128<br>4056885<br>3601506<br>4242968<br>1296764<br>2011022<br>143842151<br>115419175<br>17569546<br>1987098<br>379739            |