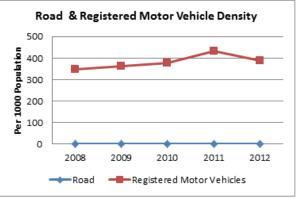

#### INDIA

| INDIA                                                                                   | ROAD TRANSI | PORT      |           |
|-----------------------------------------------------------------------------------------|-------------|-----------|-----------|
|                                                                                         | 2007-08     | 2008-09   | 2009-10   |
| ACCESS                                                                                  |             |           |           |
| Road length (in kilometers)                                                             |             |           |           |
| Total*                                                                                  | 4236429     | 4471510   | 4582439   |
| Rural Roads                                                                             | 1061809     | 1729165   | 1792535   |
| Urban Roads                                                                             | 304327      | 373802    | 402448    |
| National Highway                                                                        | 66754       | 70548     | 70934     |
| State Highway                                                                           |             | 158497    | 160177    |
| Project Roads                                                                           |             | 276617    | 278931    |
| Other PWD Roads                                                                         | 863241      | 962880    | 977414    |
| * includes Rural Roads constructed under Jawahar<br>Rozgar Yojana as on 31st March 1996 |             |           |           |
| Road density                                                                            |             |           |           |
| Land(per 1000km <sup>2</sup> )                                                          |             |           |           |
| Total                                                                                   | 1288.74     | 1360.25   | 1394.00   |
| Urban                                                                                   | 3893.48     | 4782.32   | 5148.80   |
| Rural                                                                                   | 340.52      | 554.53    | 574.86    |
| Population(Per 1000 Population)                                                         |             |           |           |
| Total                                                                                   | 3.70        | 3.85      | 3.99      |
| Urban                                                                                   |             | 1.09      | 1.15      |
| Rural                                                                                   | 1.31        | 2.11      | 2.17      |
| Registered Motor Vehicles (Number)                                                      |             |           |           |
| Total                                                                                   | 105352854   | 114951033 | 127745972 |
| Registered Motor Vehicles                                                               |             |           |           |
| Per 1000 kilometer road length                                                          |             | 25707.43  | 27235.96  |
| Per 1000 population                                                                     | 92.03       | 99.03     | 108.56    |
| Registered TransportVehicles (Number)                                                   |             |           |           |
| Total                                                                                   | 10863189    | 11701141  | 13071720  |
| MAV, trucks and lorries<br>LMVs                                                         | 3166553     | 3347558   | 3504491   |
| Goods                                                                                   | 2434385     | 2693366   | 2927435   |
| Passenger                                                                               | 2903821     | 3146619   | 3615086   |
| Buses                                                                                   | 1156568     | 1205793   | 1176642   |
| Taxis                                                                                   | 1201862     | 1307805   | 1599576   |
|                                                                                         |             |           |           |
| Registered Non-TransportVehicles (Number)                                               |             |           |           |
| Total                                                                                   | 94489665    | 103249892 | 114660501 |
| Two wheelers                                                                            |             | 82402105  | 91597791  |
| Cars                                                                                    | 11200142    | 12365806  | 13749406  |
| Jeeps                                                                                   |             | 1638975   | 1760428   |
| Omni buses                                                                              |             | 279812    | 350459    |
| Tractors                                                                                |             | 4504195   | 5005201   |
| Trailers                                                                                |             | 1517183   | 1617173   |
| Others                                                                                  | 482477      | 541816    | 580043    |

| 2010-11                                                                                                                                         | 2011-12                                                                                                                                         |
|-------------------------------------------------------------------------------------------------------------------------------------------------|-------------------------------------------------------------------------------------------------------------------------------------------------|
|                                                                                                                                                 |                                                                                                                                                 |
|                                                                                                                                                 |                                                                                                                                                 |
| 4690342                                                                                                                                         | 4865394                                                                                                                                         |
| 1849805                                                                                                                                         | 1938220                                                                                                                                         |
| 411840                                                                                                                                          | 464294                                                                                                                                          |
| 70934                                                                                                                                           | 76818                                                                                                                                           |
| 163898                                                                                                                                          | 164360                                                                                                                                          |
| 288539                                                                                                                                          | 299415                                                                                                                                          |
| 1005327                                                                                                                                         | 1002287                                                                                                                                         |
|                                                                                                                                                 |                                                                                                                                                 |
|                                                                                                                                                 |                                                                                                                                                 |
|                                                                                                                                                 |                                                                                                                                                 |
| 1426.82                                                                                                                                         | 1480.07                                                                                                                                         |
| 5268.97                                                                                                                                         | 5940.05                                                                                                                                         |
| 593.22                                                                                                                                          | 621.58                                                                                                                                          |
|                                                                                                                                                 |                                                                                                                                                 |
| 3.93                                                                                                                                            | 4.03                                                                                                                                            |
| 1.15                                                                                                                                            | 1.27                                                                                                                                            |
| 2.22                                                                                                                                            | 2.30                                                                                                                                            |
|                                                                                                                                                 |                                                                                                                                                 |
| 141865607                                                                                                                                       | 159490578                                                                                                                                       |
|                                                                                                                                                 |                                                                                                                                                 |
|                                                                                                                                                 |                                                                                                                                                 |
| 30246.32                                                                                                                                        | 32780.61                                                                                                                                        |
| 30246.32<br>117.23                                                                                                                              | 32780.61<br>132.02                                                                                                                              |
|                                                                                                                                                 |                                                                                                                                                 |
|                                                                                                                                                 |                                                                                                                                                 |
| 117.23                                                                                                                                          | 132.02                                                                                                                                          |
| 117.23<br>14369324<br>3760864                                                                                                                   | 132.02<br>15482128<br>4056885                                                                                                                   |
| 117.23<br>14369324<br>3760864<br>3303631                                                                                                        | 132.02<br>15482128<br>4056885<br>3601506                                                                                                        |
| 117.23<br>14369324<br>3760864<br>3303631<br>4016888                                                                                             | 132.02<br>15482128<br>4056885<br>3601506<br>4242968                                                                                             |
| 117.23<br>14369324<br>3760864<br>3303631<br>4016888<br>1238245                                                                                  | 132.02<br>15482128<br>4056885<br>3601506<br>4242968<br>1296764                                                                                  |
| 117.23<br>14369324<br>3760864<br>3303631<br>4016888                                                                                             | 132.02<br>15482128<br>4056885<br>3601506<br>4242968                                                                                             |
| 117.23<br>14369324<br>3760864<br>3303631<br>4016888<br>1238245                                                                                  | 132.02<br>15482128<br>4056885<br>3601506<br>4242968<br>1296764                                                                                  |
| 117.23<br>14369324<br>3760864<br>3303631<br>4016888<br>1238245<br>1789417                                                                       | 132.02<br>15482128<br>4056885<br>3601506<br>4242968<br>1296764<br>2011022                                                                       |
| 117.23<br>14369324<br>3760864<br>3303631<br>4016888<br>1238245<br>1789417                                                                       | 132.02<br>15482128<br>4056885<br>3601506<br>4242968<br>1296764<br>2011022                                                                       |
| 117.23<br>14369324<br>3760864<br>3303631<br>4016888<br>1238245<br>1789417<br>127351749<br>101864582                                             | 132.02<br>15482128<br>4056885<br>3601506<br>4242968<br>1296764<br>2011022<br>143842151<br>115419175                                             |
| 117.23<br>14369324<br>3760864<br>3303631<br>4016888<br>1238245<br>1789417<br>127351749<br>101864582<br>15467473                                 | 132.02<br>15482128<br>4056885<br>3601506<br>4242968<br>1296764<br>2011022<br>143842151<br>115419175<br>17569546                                 |
| 117.23<br>14369324<br>3760864<br>3303631<br>4016888<br>1238245<br>1789417<br>127351749<br>101864582<br>15467473<br>1974253                      | 132.02<br>15482128<br>4056885<br>3601506<br>4242968<br>1296764<br>2011022<br>143842151<br>115419175<br>17569546<br>1987098                      |
| 117.23<br>14369324<br>3760864<br>3303631<br>4016888<br>1238245<br>1789417<br>127351749<br>101864582<br>15467473<br>1974253<br>365581            | 132.02<br>15482128<br>4056885<br>3601506<br>4242968<br>1296764<br>2011022<br>143842151<br>115419175<br>17569546<br>1987098<br>379739            |
| 117.23<br>14369324<br>3760864<br>3303631<br>4016888<br>1238245<br>1789417<br>127351749<br>101864582<br>15467473<br>1974253<br>365581<br>5310705 | 132.02<br>15482128<br>4056885<br>3601506<br>4242968<br>1296764<br>2011022<br>143842151<br>115419175<br>17569546<br>1987098<br>379739<br>5811131 |
| 117.23<br>14369324<br>3760864<br>3303631<br>4016888<br>1238245<br>1789417<br>127351749<br>101864582<br>15467473<br>1974253<br>365581            | 132.02<br>15482128<br>4056885<br>3601506<br>4242968<br>1296764<br>2011022<br>143842151<br>115419175<br>17569546<br>1987098<br>379739            |