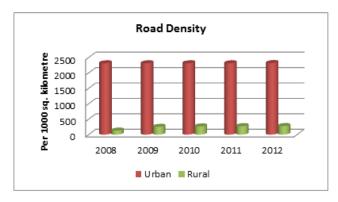

#### INDIA

| INDIA                                                                                   | ROAD TRANSI | PORT      |           |
|-----------------------------------------------------------------------------------------|-------------|-----------|-----------|
|                                                                                         | 2007-08     | 2008-09   | 2009-10   |
| ACCESS                                                                                  |             |           |           |
| Road length (in kilometers)                                                             |             |           |           |
| Total*                                                                                  | 4236429     | 4471510   | 4582439   |
| Rural Roads                                                                             | 1061809     | 1729165   | 1792535   |
| Urban Roads                                                                             | 304327      | 373802    | 402448    |
| National Highway                                                                        | 66754       | 70548     | 70934     |
| State Highway                                                                           |             | 158497    | 160177    |
| Project Roads                                                                           |             | 276617    | 278931    |
| Other PWD Roads                                                                         | 863241      | 962880    | 977414    |
| * includes Rural Roads constructed under Jawahar<br>Rozgar Yojana as on 31st March 1996 |             |           |           |
| Road density                                                                            |             |           |           |
| Land(per 1000km <sup>2</sup> )                                                          |             |           |           |
| Total                                                                                   | 1288.74     | 1360.25   | 1394.00   |
| Urban                                                                                   | 3893.48     | 4782.32   | 5148.80   |
| Rural                                                                                   | 340.52      | 554.53    | 574.86    |
| Population(Per 1000 Population)                                                         |             |           |           |
| Total                                                                                   | 3.70        | 3.85      | 3.99      |
| Urban                                                                                   |             | 1.09      | 1.15      |
| Rural                                                                                   | 1.31        | 2.11      | 2.17      |
| Registered Motor Vehicles (Number)                                                      |             |           |           |
| Total                                                                                   | 105352854   | 114951033 | 127745972 |
| Registered Motor Vehicles                                                               |             |           |           |
| Per 1000 kilometer road length                                                          |             | 25707.43  | 27235.96  |
| Per 1000 population                                                                     | 92.03       | 99.03     | 108.56    |
| Registered TransportVehicles (Number)                                                   |             |           |           |
| Total                                                                                   | 10863189    | 11701141  | 13071720  |
| MAV, trucks and lorries<br>LMVs                                                         | 3166553     | 3347558   | 3504491   |
| Goods                                                                                   | 2434385     | 2693366   | 2927435   |
| Passenger                                                                               | 2903821     | 3146619   | 3615086   |
| Buses                                                                                   | 1156568     | 1205793   | 1176642   |
| Taxis                                                                                   | 1201862     | 1307805   | 1599576   |
|                                                                                         |             |           |           |
| Registered Non-TransportVehicles (Number)                                               |             |           |           |
| Total                                                                                   | 94489665    | 103249892 | 114660501 |
| Two wheelers                                                                            |             | 82402105  | 91597791  |
| Cars                                                                                    | 11200142    | 12365806  | 13749406  |
| Jeeps                                                                                   |             | 1638975   | 1760428   |
| Omni buses                                                                              |             | 279812    | 350459    |
| Tractors                                                                                |             | 4504195   | 5005201   |
| Trailers                                                                                |             | 1517183   | 1617173   |
| Others                                                                                  | 482477      | 541816    | 580043    |

| 2010-11                                                                                                                                         | 2011-12                                                                                                                                         |
|-------------------------------------------------------------------------------------------------------------------------------------------------|-------------------------------------------------------------------------------------------------------------------------------------------------|
|                                                                                                                                                 |                                                                                                                                                 |
|                                                                                                                                                 |                                                                                                                                                 |
| 4690342                                                                                                                                         | 4865394                                                                                                                                         |
| 1849805                                                                                                                                         | 1938220                                                                                                                                         |
| 411840                                                                                                                                          | 464294                                                                                                                                          |
| 70934                                                                                                                                           | 76818                                                                                                                                           |
| 163898                                                                                                                                          | 164360                                                                                                                                          |
| 288539                                                                                                                                          | 299415                                                                                                                                          |
| 1005327                                                                                                                                         | 1002287                                                                                                                                         |
|                                                                                                                                                 |                                                                                                                                                 |
|                                                                                                                                                 |                                                                                                                                                 |
|                                                                                                                                                 |                                                                                                                                                 |
| 1426.82                                                                                                                                         | 1480.07                                                                                                                                         |
| 5268.97                                                                                                                                         | 5940.05                                                                                                                                         |
| 593.22                                                                                                                                          | 621.58                                                                                                                                          |
|                                                                                                                                                 |                                                                                                                                                 |
| 3.93                                                                                                                                            | 4.03                                                                                                                                            |
| 1.15                                                                                                                                            | 1.27                                                                                                                                            |
| 2.22                                                                                                                                            | 2.30                                                                                                                                            |
|                                                                                                                                                 |                                                                                                                                                 |
| 141865607                                                                                                                                       | 159490578                                                                                                                                       |
|                                                                                                                                                 |                                                                                                                                                 |
|                                                                                                                                                 |                                                                                                                                                 |
| 30246.32                                                                                                                                        | 32780.61                                                                                                                                        |
| 30246.32<br>117.23                                                                                                                              | 32780.61<br>132.02                                                                                                                              |
|                                                                                                                                                 |                                                                                                                                                 |
|                                                                                                                                                 |                                                                                                                                                 |
| 117.23                                                                                                                                          | 132.02                                                                                                                                          |
| 117.23<br>14369324<br>3760864                                                                                                                   | 132.02<br>15482128<br>4056885                                                                                                                   |
| 117.23<br>14369324<br>3760864<br>3303631                                                                                                        | 132.02<br>15482128<br>4056885<br>3601506                                                                                                        |
| 117.23<br>14369324<br>3760864<br>3303631<br>4016888                                                                                             | 132.02<br>15482128<br>4056885<br>3601506<br>4242968                                                                                             |
| 117.23<br>14369324<br>3760864<br>3303631<br>4016888<br>1238245                                                                                  | 132.02<br>15482128<br>4056885<br>3601506<br>4242968<br>1296764                                                                                  |
| 117.23<br>14369324<br>3760864<br>3303631<br>4016888                                                                                             | 132.02<br>15482128<br>4056885<br>3601506<br>4242968                                                                                             |
| 117.23<br>14369324<br>3760864<br>3303631<br>4016888<br>1238245                                                                                  | 132.02<br>15482128<br>4056885<br>3601506<br>4242968<br>1296764                                                                                  |
| 117.23<br>14369324<br>3760864<br>3303631<br>4016888<br>1238245<br>1789417                                                                       | 132.02<br>15482128<br>4056885<br>3601506<br>4242968<br>1296764<br>2011022                                                                       |
| 117.23<br>14369324<br>3760864<br>3303631<br>4016888<br>1238245<br>1789417                                                                       | 132.02<br>15482128<br>4056885<br>3601506<br>4242968<br>1296764<br>2011022                                                                       |
| 117.23<br>14369324<br>3760864<br>3303631<br>4016888<br>1238245<br>1789417<br>127351749<br>101864582                                             | 132.02<br>15482128<br>4056885<br>3601506<br>4242968<br>1296764<br>2011022<br>143842151<br>115419175                                             |
| 117.23<br>14369324<br>3760864<br>3303631<br>4016888<br>1238245<br>1789417<br>127351749<br>101864582<br>15467473                                 | 132.02<br>15482128<br>4056885<br>3601506<br>4242968<br>1296764<br>2011022<br>143842151<br>115419175<br>17569546                                 |
| 117.23<br>14369324<br>3760864<br>3303631<br>4016888<br>1238245<br>1789417<br>127351749<br>101864582<br>15467473<br>1974253                      | 132.02<br>15482128<br>4056885<br>3601506<br>4242968<br>1296764<br>2011022<br>143842151<br>115419175<br>17569546<br>1987098                      |
| 117.23<br>14369324<br>3760864<br>3303631<br>4016888<br>1238245<br>1789417<br>127351749<br>101864582<br>15467473<br>1974253<br>365581            | 132.02<br>15482128<br>4056885<br>3601506<br>4242968<br>1296764<br>2011022<br>143842151<br>115419175<br>17569546<br>1987098<br>379739            |
| 117.23<br>14369324<br>3760864<br>3303631<br>4016888<br>1238245<br>1789417<br>127351749<br>101864582<br>15467473<br>1974253<br>365581<br>5310705 | 132.02<br>15482128<br>4056885<br>3601506<br>4242968<br>1296764<br>2011022<br>143842151<br>115419175<br>17569546<br>1987098<br>379739<br>5811131 |
| 117.23<br>14369324<br>3760864<br>3303631<br>4016888<br>1238245<br>1789417<br>127351749<br>101864582<br>15467473<br>1974253<br>365581            | 132.02<br>15482128<br>4056885<br>3601506<br>4242968<br>1296764<br>2011022<br>143842151<br>115419175<br>17569546<br>1987098<br>379739            |