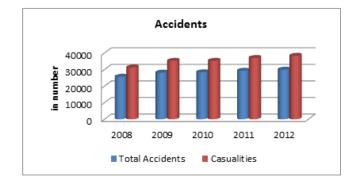

|                                            | 2007-08  | 2008-09  | 2009-10    |
|--------------------------------------------|----------|----------|------------|
| QUALITY                                    |          |          |            |
| Surfaced roads (in kilometers)             |          |          |            |
| Total                                      | 1691051  | 2141302  | 2249611    |
| Rural Roads                                | 465247   | 749849   | 813019     |
| Urban Roads                                | 212750   | 258279   | 279713     |
| National Highways                          | 66754    | 70548    | 70934      |
| State Highways                             | 152738   | 156715   | 158202     |
| Project Roads                              | 74180    | 73376    | 74302      |
| Other PWD Roads                            | 719383   | 832534   | 853441     |
| Surfaced roads (Percentage to total)       |          |          |            |
| Total                                      | 39.92    | 47.89    | 49.92      |
| Rural Roads                                | 32.49    | 43.36    | 45.36      |
| Urban Roads                                | 69.91    | 69.10    | 69.50      |
| National Highways                          | 100.00   | 100.00   | 100.00     |
| State Highways                             | 98.85    | 98.88    | 98.77      |
| Project Roads                              | 27.45    | 26.53    | 26.64      |
| Other PWD Roads                            | 83.34    | 86.46    | 87.59      |
|                                            |          |          |            |
| Accidents (Number)                         |          |          |            |
| TotalAccidents                             | 484704   | 486384   | 499628     |
| Casualties                                 | 643053   | 641118   | 662025     |
| Total accidents Per 1000 vehicles          | 5        | 4        | 4          |
| Casualties per 1000 vehicles               | 6.10     | 5.58     | 5.18       |
| Total accidents Per 1000 km road           | 159      | 139      | 139        |
| Casualties Per 1000 km road                | 152      | 143      | 141        |
| Casualties Per 1000 regd,. Motor vehicles  | 5        | 4        | 4          |
| Casualties Per lakh population             | 42.3     | 41.9     | 42.5       |
| Casualties Per 1000 road accidents         | 1327     | 1318     | 1325       |
| Percentage of Persons killed to total      | 18.6     |          |            |
| Casualties                                 |          | 19.60    | 20.32      |
| Percentage of Persons injured to total     |          |          |            |
| Casualties                                 | 81.4     | 80.40    | 79.68      |
| FISCAL COST & REVENUE                      |          |          |            |
| Road Transport Outlay and expenditure (Rs. |          |          |            |
| (in crores)                                |          |          |            |
| Outlay                                     | 25463.16 | 30213.28 | 33668.82   |
| Expenditure                                | 25764.49 | 31648.29 | 34497.06   |
| Percentage Utilisation                     | 101.18   | 104.75   | 102.46     |
| Revenue Realised (Rs. (in lakh))           |          |          |            |
| Total                                      | NR       | NR       | 1405191.84 |
| Motor Vehicle Tax                          | IVIX     | IVIX     | 843356.87  |
| Commercial Vehicle Tax                     |          |          | 202306.67  |
| Passenger Tax                              |          |          | 198105.12  |
| Goods Tax                                  |          |          | 161423.18  |
| Fines                                      |          |          | 127576.64  |
| NR: Not Reported                           |          |          | 22.0.004   |
|                                            |          |          |            |

| 2010-11          | 2011-12    |
|------------------|------------|
|                  |            |
|                  |            |
| 2341480          | 2698590    |
| 859334           | 929789     |
| 291894           | 339131     |
| 70934            | 76818      |
| 161920           | 162950     |
| 76845            | 92598      |
| 880553           | 914101     |
| 000000           | 311101     |
| 46.46            | 55.46      |
| 46.46            | 47.97      |
| 70.88            | 73.04      |
| 100.00           | 100.00     |
| 98.79            | 99.14      |
| 26.63            | 30.93      |
| 87.59            | 91.20      |
| 67.55            | 31.20      |
|                  |            |
| 497686           | 490383     |
| 653879           | 647925     |
| 053879           | 04/923     |
| 4.61             | 4.06       |
| 134              | 101        |
|                  | 133        |
| 139              | 133        |
| 41.1             | 53.6       |
| 1314             | 1321       |
| 1514             | 1321       |
| 21.79            | 21,34      |
| 21.73            | 21.54      |
| 78.21            | 78.66      |
| 70.21            | 76.00      |
|                  |            |
|                  |            |
|                  |            |
| 35208.74         | 36723.41   |
| 36941.24         | NR         |
| 104.92           | NR         |
|                  |            |
|                  |            |
| 1984951.26       | 2149353.5  |
| 1096438.08       | 1220749.42 |
| 506873.31        | 288227.06  |
| 176732.56        | 211830.7   |
| 204907.31        | 264520.43  |
| 151698.61        | 149935.59  |
| NR: Not Reported |            |
|                  |            |