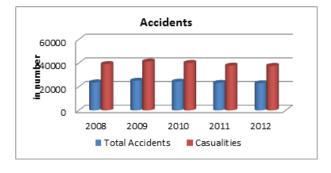

|                                            | 2007-08  | 2008-09  | 2009-10    |
|--------------------------------------------|----------|----------|------------|
| QUALITY                                    |          |          |            |
| Surfaced roads (in kilometers)             |          |          |            |
| Total                                      | 1691051  | 2141302  | 2249611    |
| Rural Roads                                | 465247   | 749849   | 813019     |
| Urban Roads                                | 212750   | 258279   | 279713     |
| National Highways                          | 66754    | 70548    | 70934      |
| State Highways                             | 152738   | 156715   | 158202     |
| Project Roads                              | 74180    | 73376    | 74302      |
| Other PWD Roads                            | 719383   | 832534   | 853441     |
| Surfaced roads (Percentage to total)       |          |          |            |
| Total                                      | 39.92    | 47.89    | 49.92      |
| Rural Roads                                | 32.49    | 43.36    | 45.36      |
| Urban Roads                                | 69.91    | 69.10    | 69.50      |
| National Highways                          | 100.00   | 100.00   | 100.00     |
| State Highways                             | 98.85    | 98.88    | 98.77      |
| Project Roads                              | 27.45    | 26.53    | 26.64      |
| Other PWD Roads                            | 83.34    | 86.46    | 87.59      |
|                                            |          |          |            |
| Accidents (Number)                         |          |          |            |
| TotalAccidents                             | 484704   | 486384   | 499628     |
| Casualties                                 | 643053   | 641118   | 662025     |
| Total accidents Per 1000 vehicles          | 5        | 4        | 4          |
| Casualties per 1000 vehicles               | 6.10     | 5.58     | 5.18       |
| Total accidents Per 1000 km road           | 159      | 139      | 139        |
| Casualties Per 1000 km road                | 152      | 143      | 141        |
| Casualties Per 1000 regd,. Motor vehicles  | 5        | 4        | 4          |
| Casualties Per lakh population             | 42.3     | 41.9     | 42.5       |
| Casualties Per 1000 road accidents         | 1327     | 1318     | 1325       |
| Percentage of Persons killed to total      | 18.6     |          |            |
| Casualties                                 |          | 19.60    | 20.32      |
| Percentage of Persons injured to total     |          |          |            |
| Casualties                                 | 81.4     | 80.40    | 79.68      |
| FISCAL COST & REVENUE                      |          |          |            |
| Road Transport Outlay and expenditure (Rs. |          |          |            |
| (in crores)                                |          |          |            |
| Outlay                                     | 25463.16 | 30213.28 | 33668.82   |
| Expenditure                                | 25764.49 | 31648.29 | 34497.06   |
| Percentage Utilisation                     | 101.18   | 104.75   | 102.46     |
| Revenue Realised (Rs. (in lakh))           |          |          |            |
| Total                                      | NR       | NR       | 1405191.84 |
| Motor Vehicle Tax                          | IVIX     | IVIX     | 843356.87  |
| Commercial Vehicle Tax                     |          |          | 202306.67  |
| Passenger Tax                              |          |          | 198105.12  |
| Goods Tax                                  |          |          | 161423.18  |
| Fines                                      |          |          | 127576.64  |
| NR: Not Reported                           |          |          | 22.0.004   |
|                                            |          |          |            |

| 2010-11          | 2011-12    |
|------------------|------------|
|                  |            |
|                  |            |
| 2341480          | 2698590    |
| 859334           | 929789     |
| 291894           | 339131     |
| 70934            | 76818      |
| 161920           | 162950     |
| 76845            | 92598      |
| 880553           | 914101     |
| 000000           | 311101     |
| 46.46            | 55.46      |
| 46.46            | 47.97      |
| 70.88            | 73.04      |
| 100.00           | 100.00     |
| 98.79            | 99.14      |
| 26.63            | 30.93      |
| 87.59            | 91.20      |
| 67.55            | 31.20      |
|                  |            |
| 497686           | 490383     |
| 653879           | 647925     |
| 053879           | 04/923     |
| 4.61             | 4.06       |
| 134              | 101        |
|                  | 133        |
| 139              | 133        |
| 41.1             | 53.6       |
| 1314             | 1321       |
| 1514             | 1321       |
| 21.79            | 21,34      |
| 21.73            | 21.54      |
| 78.21            | 78.66      |
| 70.21            | 76.00      |
|                  |            |
|                  |            |
|                  |            |
| 35208.74         | 36723.41   |
| 36941.24         | NR         |
| 104.92           | NR         |
|                  |            |
|                  |            |
| 1984951.26       | 2149353.5  |
| 1096438.08       | 1220749.42 |
| 506873.31        | 288227.06  |
| 176732.56        | 211830.7   |
| 204907.31        | 264520.43  |
| 151698.61        | 149935.59  |
| NR: Not Reported |            |
|                  |            |