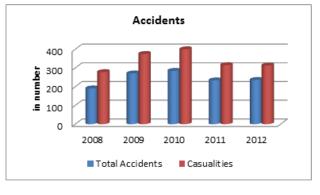

|                                            | 2007-08  | 2008-09  | 2009-10    |
|--------------------------------------------|----------|----------|------------|
| QUALITY                                    |          |          |            |
| Surfaced roads (in kilometers)             |          |          |            |
| Total                                      | 1691051  | 2141302  | 2249611    |
| Rural Roads                                | 465247   | 749849   | 813019     |
| Urban Roads                                | 212750   | 258279   | 279713     |
| National Highways                          | 66754    | 70548    | 70934      |
| State Highways                             | 152738   | 156715   | 158202     |
| Project Roads                              | 74180    | 73376    | 74302      |
| Other PWD Roads                            | 719383   | 832534   | 853441     |
| Surfaced roads (Percentage to total)       |          |          |            |
| Total                                      | 39.92    | 47.89    | 49.92      |
| Rural Roads                                | 32.49    | 43.36    | 45.36      |
| Urban Roads                                | 69.91    | 69.10    | 69.50      |
| National Highways                          | 100.00   | 100.00   | 100.00     |
| State Highways                             | 98.85    | 98.88    | 98.77      |
| Project Roads                              | 27.45    | 26.53    | 26.64      |
| Other PWD Roads                            | 83.34    | 86.46    | 87.59      |
|                                            |          |          |            |
| Accidents (Number)                         |          |          |            |
| TotalAccidents                             | 484704   | 486384   | 499628     |
| Casualties                                 | 643053   | 641118   | 662025     |
| Total accidents Per 1000 vehicles          | 5        | 4        | 4          |
| Casualties per 1000 vehicles               | 6.10     | 5.58     | 5.18       |
| Total accidents Per 1000 km road           | 159      | 139      | 139        |
| Casualties Per 1000 km road                | 152      | 143      | 141        |
| Casualties Per 1000 regd,. Motor vehicles  | 5        | 4        | 4          |
| Casualties Per lakh population             | 42.3     | 41.9     | 42.5       |
| Casualties Per 1000 road accidents         | 1327     | 1318     | 1325       |
| Percentage of Persons killed to total      | 18.6     |          |            |
| Casualties                                 |          | 19.60    | 20.32      |
| Percentage of Persons injured to total     |          |          |            |
| Casualties                                 | 81.4     | 80.40    | 79.68      |
| FISCAL COST & REVENUE                      |          |          |            |
| Road Transport Outlay and expenditure (Rs. |          |          |            |
| (in crores)                                |          |          |            |
| Outlay                                     | 25463.16 | 30213.28 | 33668.82   |
| Expenditure                                | 25764.49 | 31648.29 | 34497.06   |
| Percentage Utilisation                     | 101.18   | 104.75   | 102.46     |
| Revenue Realised (Rs. (in lakh))           |          |          |            |
| Total                                      | NR       | NR       | 1405191.84 |
| Motor Vehicle Tax                          | IVIX     | IVIX     | 843356.87  |
| Commercial Vehicle Tax                     |          |          | 202306.67  |
| Passenger Tax                              |          |          | 198105.12  |
| Goods Tax                                  |          |          | 161423.18  |
| Fines                                      |          |          | 127576.64  |
| NR: Not Reported                           |          |          | 22.0.004   |
|                                            |          |          |            |

| 2010-11          | 2011-12    |
|------------------|------------|
|                  |            |
|                  |            |
| 2341480          | 2698590    |
| 859334           | 929789     |
| 291894           | 339131     |
| 70934            | 76818      |
| 161920           | 162950     |
| 76845            | 92598      |
| 880553           | 914101     |
| 000000           | 311101     |
| 46.46            | 55.46      |
| 46.46            | 47.97      |
| 70.88            | 73.04      |
| 100.00           | 100.00     |
| 98.79            | 99.14      |
| 26.63            | 30.93      |
| 87.59            | 91.20      |
| 67.55            | 31.20      |
|                  |            |
| 497686           | 490383     |
| 653879           | 647925     |
| 053879           | 04/923     |
| 4.61             | 4.06       |
| 134              | 101        |
|                  | 133        |
| 139              | 133        |
| 41.1             | 53.6       |
| 1314             | 1321       |
| 1514             | 1321       |
| 21.79            | 21,34      |
| 21.73            | 21.54      |
| 78.21            | 78.66      |
| 70.21            | 76.00      |
|                  |            |
|                  |            |
|                  |            |
| 35208.74         | 36723.41   |
| 36941.24         | NR         |
| 104.92           | NR         |
|                  |            |
|                  |            |
| 1984951.26       | 2149353.5  |
| 1096438.08       | 1220749.42 |
| 506873.31        | 288227.06  |
| 176732.56        | 211830.7   |
| 204907.31        | 264520.43  |
| 151698.61        | 149935.59  |
| NR: Not Reported |            |
|                  |            |