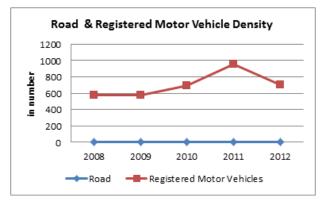

#### INDIA

| INDIA                                                                                   | ROAD TRANSI | PORT      |           |
|-----------------------------------------------------------------------------------------|-------------|-----------|-----------|
|                                                                                         | 2007-08     | 2008-09   | 2009-10   |
| ACCESS                                                                                  |             |           |           |
| Road length (in kilometers)                                                             |             |           |           |
| Total*                                                                                  | 4236429     | 4471510   | 4582439   |
| Rural Roads                                                                             | 1061809     | 1729165   | 1792535   |
| Urban Roads                                                                             | 304327      | 373802    | 402448    |
| National Highway                                                                        | 66754       | 70548     | 70934     |
| State Highway                                                                           |             | 158497    | 160177    |
| Project Roads                                                                           |             | 276617    | 278931    |
| Other PWD Roads                                                                         | 863241      | 962880    | 977414    |
| * includes Rural Roads constructed under Jawahar<br>Rozgar Yojana as on 31st March 1996 |             |           |           |
| Road density                                                                            |             |           |           |
| Land(per 1000km <sup>2</sup> )                                                          |             |           |           |
| Total                                                                                   | 1288.74     | 1360.25   | 1394.00   |
| Urban                                                                                   | 3893.48     | 4782.32   | 5148.80   |
| Rural                                                                                   | 340.52      | 554.53    | 574.86    |
| Population(Per 1000 Population)                                                         |             |           |           |
| Total                                                                                   | 3.70        | 3.85      | 3.99      |
| Urban                                                                                   |             | 1.09      | 1.15      |
| Rural                                                                                   | 1.31        | 2.11      | 2.17      |
| Registered Motor Vehicles (Number)                                                      |             |           |           |
| Total                                                                                   | 105352854   | 114951033 | 127745972 |
| Registered Motor Vehicles                                                               |             |           |           |
| Per 1000 kilometer road length                                                          |             | 25707.43  | 27235.96  |
| Per 1000 population                                                                     | 92.03       | 99.03     | 108.56    |
| Registered TransportVehicles (Number)                                                   |             |           |           |
| Total                                                                                   | 10863189    | 11701141  | 13071720  |
| MAV, trucks and lorries<br>LMVs                                                         | 3166553     | 3347558   | 3504491   |
| Goods                                                                                   | 2434385     | 2693366   | 2927435   |
| Passenger                                                                               | 2903821     | 3146619   | 3615086   |
| Buses                                                                                   | 1156568     | 1205793   | 1176642   |
| Taxis                                                                                   | 1201862     | 1307805   | 1599576   |
|                                                                                         |             |           |           |
| Registered Non-TransportVehicles (Number)                                               |             |           |           |
| Total                                                                                   | 94489665    | 103249892 | 114660501 |
| Two wheelers                                                                            |             | 82402105  | 91597791  |
| Cars                                                                                    | 11200142    | 12365806  | 13749406  |
| Jeeps                                                                                   |             | 1638975   | 1760428   |
| Omni buses                                                                              |             | 279812    | 350459    |
| Tractors                                                                                |             | 4504195   | 5005201   |
| Trailers                                                                                |             | 1517183   | 1617173   |
| Others                                                                                  | 482477      | 541816    | 580043    |

| 2010-11                                                                                                                                         | 2011-12                                                                                                                                         |
|-------------------------------------------------------------------------------------------------------------------------------------------------|-------------------------------------------------------------------------------------------------------------------------------------------------|
|                                                                                                                                                 |                                                                                                                                                 |
|                                                                                                                                                 |                                                                                                                                                 |
| 4690342                                                                                                                                         | 4865394                                                                                                                                         |
| 1849805                                                                                                                                         | 1938220                                                                                                                                         |
| 411840                                                                                                                                          | 464294                                                                                                                                          |
| 70934                                                                                                                                           | 76818                                                                                                                                           |
| 163898                                                                                                                                          | 164360                                                                                                                                          |
| 288539                                                                                                                                          | 299415                                                                                                                                          |
| 1005327                                                                                                                                         | 1002287                                                                                                                                         |
|                                                                                                                                                 |                                                                                                                                                 |
|                                                                                                                                                 |                                                                                                                                                 |
|                                                                                                                                                 |                                                                                                                                                 |
| 1426.82                                                                                                                                         | 1480.07                                                                                                                                         |
| 5268.97                                                                                                                                         | 5940.05                                                                                                                                         |
| 593.22                                                                                                                                          | 621.58                                                                                                                                          |
|                                                                                                                                                 |                                                                                                                                                 |
| 3.93                                                                                                                                            | 4.03                                                                                                                                            |
| 1.15                                                                                                                                            | 1.27                                                                                                                                            |
| 2.22                                                                                                                                            | 2.30                                                                                                                                            |
|                                                                                                                                                 |                                                                                                                                                 |
| 141865607                                                                                                                                       | 159490578                                                                                                                                       |
|                                                                                                                                                 |                                                                                                                                                 |
|                                                                                                                                                 |                                                                                                                                                 |
| 30246.32                                                                                                                                        | 32780.61                                                                                                                                        |
| 30246.32<br>117.23                                                                                                                              | 32780.61<br>132.02                                                                                                                              |
|                                                                                                                                                 |                                                                                                                                                 |
|                                                                                                                                                 |                                                                                                                                                 |
| 117.23                                                                                                                                          | 132.02                                                                                                                                          |
| 117.23<br>14369324<br>3760864                                                                                                                   | 132.02<br>15482128<br>4056885                                                                                                                   |
| 117.23<br>14369324<br>3760864<br>3303631                                                                                                        | 132.02<br>15482128<br>4056885<br>3601506                                                                                                        |
| 117.23<br>14369324<br>3760864<br>3303631<br>4016888                                                                                             | 132.02<br>15482128<br>4056885<br>3601506<br>4242968                                                                                             |
| 117.23<br>14369324<br>3760864<br>3303631<br>4016888<br>1238245                                                                                  | 132.02<br>15482128<br>4056885<br>3601506<br>4242968<br>1296764                                                                                  |
| 117.23<br>14369324<br>3760864<br>3303631<br>4016888                                                                                             | 132.02<br>15482128<br>4056885<br>3601506<br>4242968                                                                                             |
| 117.23<br>14369324<br>3760864<br>3303631<br>4016888<br>1238245                                                                                  | 132.02<br>15482128<br>4056885<br>3601506<br>4242968<br>1296764                                                                                  |
| 117.23<br>14369324<br>3760864<br>3303631<br>4016888<br>1238245<br>1789417                                                                       | 132.02<br>15482128<br>4056885<br>3601506<br>4242968<br>1296764<br>2011022                                                                       |
| 117.23<br>14369324<br>3760864<br>3303631<br>4016888<br>1238245<br>1789417                                                                       | 132.02<br>15482128<br>4056885<br>3601506<br>4242968<br>1296764<br>2011022                                                                       |
| 117.23<br>14369324<br>3760864<br>3303631<br>4016888<br>1238245<br>1789417<br>127351749<br>101864582                                             | 132.02<br>15482128<br>4056885<br>3601506<br>4242968<br>1296764<br>2011022<br>143842151<br>115419175                                             |
| 117.23<br>14369324<br>3760864<br>3303631<br>4016888<br>1238245<br>1789417<br>127351749<br>101864582<br>15467473                                 | 132.02<br>15482128<br>4056885<br>3601506<br>4242968<br>1296764<br>2011022<br>143842151<br>115419175<br>17569546                                 |
| 117.23<br>14369324<br>3760864<br>3303631<br>4016888<br>1238245<br>1789417<br>127351749<br>101864582<br>15467473<br>1974253                      | 132.02<br>15482128<br>4056885<br>3601506<br>4242968<br>1296764<br>2011022<br>143842151<br>115419175<br>17569546<br>1987098                      |
| 117.23<br>14369324<br>3760864<br>3303631<br>4016888<br>1238245<br>1789417<br>127351749<br>101864582<br>15467473<br>1974253<br>365581            | 132.02<br>15482128<br>4056885<br>3601506<br>4242968<br>1296764<br>2011022<br>143842151<br>115419175<br>17569546<br>1987098<br>379739            |
| 117.23<br>14369324<br>3760864<br>3303631<br>4016888<br>1238245<br>1789417<br>127351749<br>101864582<br>15467473<br>1974253<br>365581<br>5310705 | 132.02<br>15482128<br>4056885<br>3601506<br>4242968<br>1296764<br>2011022<br>143842151<br>115419175<br>17569546<br>1987098<br>379739<br>5811131 |
| 117.23<br>14369324<br>3760864<br>3303631<br>4016888<br>1238245<br>1789417<br>127351749<br>101864582<br>15467473<br>1974253<br>365581            | 132.02<br>15482128<br>4056885<br>3601506<br>4242968<br>1296764<br>2011022<br>143842151<br>115419175<br>17569546<br>1987098<br>379739            |