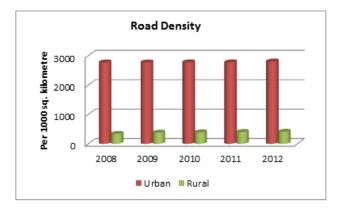

#### INDIA

| INDIA                                                                                   | ROAD TRANSI | PORT      |           |
|-----------------------------------------------------------------------------------------|-------------|-----------|-----------|
|                                                                                         | 2007-08     | 2008-09   | 2009-10   |
| ACCESS                                                                                  |             |           |           |
| Road length (in kilometers)                                                             |             |           |           |
| Total*                                                                                  | 4236429     | 4471510   | 4582439   |
| Rural Roads                                                                             | 1061809     | 1729165   | 1792535   |
| Urban Roads                                                                             | 304327      | 373802    | 402448    |
| National Highway                                                                        | 66754       | 70548     | 70934     |
| State Highway                                                                           |             | 158497    | 160177    |
| Project Roads                                                                           |             | 276617    | 278931    |
| Other PWD Roads                                                                         | 863241      | 962880    | 977414    |
| * includes Rural Roads constructed under Jawahar<br>Rozgar Yojana as on 31st March 1996 |             |           |           |
| Road density                                                                            |             |           |           |
| Land(per 1000km <sup>2</sup> )                                                          |             |           |           |
| Total                                                                                   | 1288.74     | 1360.25   | 1394.00   |
| Urban                                                                                   | 3893.48     | 4782.32   | 5148.80   |
| Rural                                                                                   | 340.52      | 554.53    | 574.86    |
| Population(Per 1000 Population)                                                         |             |           |           |
| Total                                                                                   | 3.70        | 3.85      | 3.99      |
| Urban                                                                                   |             | 1.09      | 1.15      |
| Rural                                                                                   | 1.31        | 2.11      | 2.17      |
| Registered Motor Vehicles (Number)                                                      |             |           |           |
| Total                                                                                   | 105352854   | 114951033 | 127745972 |
| Registered Motor Vehicles                                                               |             |           |           |
| Per 1000 kilometer road length                                                          |             | 25707.43  | 27235.96  |
| Per 1000 population                                                                     | 92.03       | 99.03     | 108.56    |
| Registered TransportVehicles (Number)                                                   |             |           |           |
| Total                                                                                   | 10863189    | 11701141  | 13071720  |
| MAV, trucks and lorries<br>LMVs                                                         | 3166553     | 3347558   | 3504491   |
| Goods                                                                                   | 2434385     | 2693366   | 2927435   |
| Passenger                                                                               | 2903821     | 3146619   | 3615086   |
| Buses                                                                                   | 1156568     | 1205793   | 1176642   |
| Taxis                                                                                   | 1201862     | 1307805   | 1599576   |
|                                                                                         |             |           |           |
| Registered Non-TransportVehicles (Number)                                               |             |           |           |
| Total                                                                                   | 94489665    | 103249892 | 114660501 |
| Two wheelers                                                                            |             | 82402105  | 91597791  |
| Cars                                                                                    | 11200142    | 12365806  | 13749406  |
| Jeeps                                                                                   |             | 1638975   | 1760428   |
| Omni buses                                                                              |             | 279812    | 350459    |
| Tractors                                                                                |             | 4504195   | 5005201   |
| Trailers                                                                                |             | 1517183   | 1617173   |
| Others                                                                                  | 482477      | 541816    | 580043    |

| 2010-11                                                                                                                                         | 2011-12                                                                                                                                         |
|-------------------------------------------------------------------------------------------------------------------------------------------------|-------------------------------------------------------------------------------------------------------------------------------------------------|
|                                                                                                                                                 |                                                                                                                                                 |
|                                                                                                                                                 |                                                                                                                                                 |
| 4690342                                                                                                                                         | 4865394                                                                                                                                         |
| 1849805                                                                                                                                         | 1938220                                                                                                                                         |
| 411840                                                                                                                                          | 464294                                                                                                                                          |
| 70934                                                                                                                                           | 76818                                                                                                                                           |
| 163898                                                                                                                                          | 164360                                                                                                                                          |
| 288539                                                                                                                                          | 299415                                                                                                                                          |
| 1005327                                                                                                                                         | 1002287                                                                                                                                         |
|                                                                                                                                                 |                                                                                                                                                 |
|                                                                                                                                                 |                                                                                                                                                 |
|                                                                                                                                                 |                                                                                                                                                 |
| 1426.82                                                                                                                                         | 1480.07                                                                                                                                         |
| 5268.97                                                                                                                                         | 5940.05                                                                                                                                         |
| 593.22                                                                                                                                          | 621.58                                                                                                                                          |
|                                                                                                                                                 |                                                                                                                                                 |
| 3.93                                                                                                                                            | 4.03                                                                                                                                            |
| 1.15                                                                                                                                            | 1.27                                                                                                                                            |
| 2.22                                                                                                                                            | 2.30                                                                                                                                            |
|                                                                                                                                                 |                                                                                                                                                 |
| 141865607                                                                                                                                       | 159490578                                                                                                                                       |
|                                                                                                                                                 |                                                                                                                                                 |
|                                                                                                                                                 |                                                                                                                                                 |
| 30246.32                                                                                                                                        | 32780.61                                                                                                                                        |
| 30246.32<br>117.23                                                                                                                              | 32780.61<br>132.02                                                                                                                              |
|                                                                                                                                                 |                                                                                                                                                 |
|                                                                                                                                                 |                                                                                                                                                 |
| 117.23                                                                                                                                          | 132.02                                                                                                                                          |
| 117.23<br>14369324<br>3760864                                                                                                                   | 132.02<br>15482128<br>4056885                                                                                                                   |
| 117.23<br>14369324<br>3760864<br>3303631                                                                                                        | 132.02<br>15482128<br>4056885<br>3601506                                                                                                        |
| 117.23<br>14369324<br>3760864<br>3303631<br>4016888                                                                                             | 132.02<br>15482128<br>4056885<br>3601506<br>4242968                                                                                             |
| 117.23<br>14369324<br>3760864<br>3303631<br>4016888<br>1238245                                                                                  | 132.02<br>15482128<br>4056885<br>3601506<br>4242968<br>1296764                                                                                  |
| 117.23<br>14369324<br>3760864<br>3303631<br>4016888                                                                                             | 132.02<br>15482128<br>4056885<br>3601506<br>4242968                                                                                             |
| 117.23<br>14369324<br>3760864<br>3303631<br>4016888<br>1238245                                                                                  | 132.02<br>15482128<br>4056885<br>3601506<br>4242968<br>1296764                                                                                  |
| 117.23<br>14369324<br>3760864<br>3303631<br>4016888<br>1238245<br>1789417                                                                       | 132.02<br>15482128<br>4056885<br>3601506<br>4242968<br>1296764<br>2011022                                                                       |
| 117.23<br>14369324<br>3760864<br>3303631<br>4016888<br>1238245<br>1789417                                                                       | 132.02<br>15482128<br>4056885<br>3601506<br>4242968<br>1296764<br>2011022                                                                       |
| 117.23<br>14369324<br>3760864<br>3303631<br>4016888<br>1238245<br>1789417<br>127351749<br>101864582                                             | 132.02<br>15482128<br>4056885<br>3601506<br>4242968<br>1296764<br>2011022<br>143842151<br>115419175                                             |
| 117.23<br>14369324<br>3760864<br>3303631<br>4016888<br>1238245<br>1789417<br>127351749<br>101864582<br>15467473                                 | 132.02<br>15482128<br>4056885<br>3601506<br>4242968<br>1296764<br>2011022<br>143842151<br>115419175<br>17569546                                 |
| 117.23<br>14369324<br>3760864<br>3303631<br>4016888<br>1238245<br>1789417<br>127351749<br>101864582<br>15467473<br>1974253                      | 132.02<br>15482128<br>4056885<br>3601506<br>4242968<br>1296764<br>2011022<br>143842151<br>115419175<br>17569546<br>1987098                      |
| 117.23<br>14369324<br>3760864<br>3303631<br>4016888<br>1238245<br>1789417<br>127351749<br>101864582<br>15467473<br>1974253<br>365581            | 132.02<br>15482128<br>4056885<br>3601506<br>4242968<br>1296764<br>2011022<br>143842151<br>115419175<br>17569546<br>1987098<br>379739            |
| 117.23<br>14369324<br>3760864<br>3303631<br>4016888<br>1238245<br>1789417<br>127351749<br>101864582<br>15467473<br>1974253<br>365581<br>5310705 | 132.02<br>15482128<br>4056885<br>3601506<br>4242968<br>1296764<br>2011022<br>143842151<br>115419175<br>17569546<br>1987098<br>379739<br>5811131 |
| 117.23<br>14369324<br>3760864<br>3303631<br>4016888<br>1238245<br>1789417<br>127351749<br>101864582<br>15467473<br>1974253<br>365581            | 132.02<br>15482128<br>4056885<br>3601506<br>4242968<br>1296764<br>2011022<br>143842151<br>115419175<br>17569546<br>1987098<br>379739            |