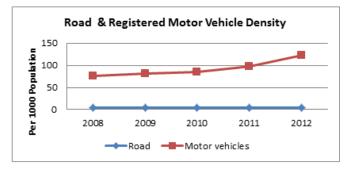

#### INDIA

| INDIA                                                                                   | ROAD TRANSI | PORT      |           |
|-----------------------------------------------------------------------------------------|-------------|-----------|-----------|
|                                                                                         | 2007-08     | 2008-09   | 2009-10   |
| ACCESS                                                                                  |             |           |           |
| Road length (in kilometers)                                                             |             |           |           |
| Total*                                                                                  | 4236429     | 4471510   | 4582439   |
| Rural Roads                                                                             | 1061809     | 1729165   | 1792535   |
| Urban Roads                                                                             | 304327      | 373802    | 402448    |
| National Highway                                                                        | 66754       | 70548     | 70934     |
| State Highway                                                                           |             | 158497    | 160177    |
| Project Roads                                                                           |             | 276617    | 278931    |
| Other PWD Roads                                                                         | 863241      | 962880    | 977414    |
| * includes Rural Roads constructed under Jawahar<br>Rozgar Yojana as on 31st March 1996 |             |           |           |
| Road density                                                                            |             |           |           |
| Land(per 1000km <sup>2</sup> )                                                          |             |           |           |
| Total                                                                                   | 1288.74     | 1360.25   | 1394.00   |
| Urban                                                                                   | 3893.48     | 4782.32   | 5148.80   |
| Rural                                                                                   | 340.52      | 554.53    | 574.86    |
| Population(Per 1000 Population)                                                         |             |           |           |
| Total                                                                                   | 3.70        | 3.85      | 3.99      |
| Urban                                                                                   |             | 1.09      | 1.15      |
| Rural                                                                                   | 1.31        | 2.11      | 2.17      |
| Registered Motor Vehicles (Number)                                                      |             |           |           |
| Total                                                                                   | 105352854   | 114951033 | 127745972 |
| Registered Motor Vehicles                                                               |             |           |           |
| Per 1000 kilometer road length                                                          |             | 25707.43  | 27235.96  |
| Per 1000 population                                                                     | 92.03       | 99.03     | 108.56    |
| Registered TransportVehicles (Number)                                                   |             |           |           |
| Total                                                                                   | 10863189    | 11701141  | 13071720  |
| MAV, trucks and lorries<br>LMVs                                                         | 3166553     | 3347558   | 3504491   |
| Goods                                                                                   | 2434385     | 2693366   | 2927435   |
| Passenger                                                                               | 2903821     | 3146619   | 3615086   |
| Buses                                                                                   | 1156568     | 1205793   | 1176642   |
| Taxis                                                                                   | 1201862     | 1307805   | 1599576   |
|                                                                                         |             |           |           |
| Registered Non-TransportVehicles (Number)                                               |             |           |           |
| Total                                                                                   | 94489665    | 103249892 | 114660501 |
| Two wheelers                                                                            |             | 82402105  | 91597791  |
| Cars                                                                                    | 11200142    | 12365806  | 13749406  |
| Jeeps                                                                                   |             | 1638975   | 1760428   |
| Omni buses                                                                              |             | 279812    | 350459    |
| Tractors                                                                                |             | 4504195   | 5005201   |
| Trailers                                                                                |             | 1517183   | 1617173   |
| Others                                                                                  | 482477      | 541816    | 580043    |

| 2010-11                                                                                                                                         | 2011-12                                                                                                                                         |
|-------------------------------------------------------------------------------------------------------------------------------------------------|-------------------------------------------------------------------------------------------------------------------------------------------------|
|                                                                                                                                                 |                                                                                                                                                 |
|                                                                                                                                                 |                                                                                                                                                 |
| 4690342                                                                                                                                         | 4865394                                                                                                                                         |
| 1849805                                                                                                                                         | 1938220                                                                                                                                         |
| 411840                                                                                                                                          | 464294                                                                                                                                          |
| 70934                                                                                                                                           | 76818                                                                                                                                           |
| 163898                                                                                                                                          | 164360                                                                                                                                          |
| 288539                                                                                                                                          | 299415                                                                                                                                          |
| 1005327                                                                                                                                         | 1002287                                                                                                                                         |
|                                                                                                                                                 |                                                                                                                                                 |
|                                                                                                                                                 |                                                                                                                                                 |
|                                                                                                                                                 |                                                                                                                                                 |
| 1426.82                                                                                                                                         | 1480.07                                                                                                                                         |
| 5268.97                                                                                                                                         | 5940.05                                                                                                                                         |
| 593.22                                                                                                                                          | 621.58                                                                                                                                          |
|                                                                                                                                                 |                                                                                                                                                 |
| 3.93                                                                                                                                            | 4.03                                                                                                                                            |
| 1.15                                                                                                                                            | 1.27                                                                                                                                            |
| 2.22                                                                                                                                            | 2.30                                                                                                                                            |
|                                                                                                                                                 |                                                                                                                                                 |
| 141865607                                                                                                                                       | 159490578                                                                                                                                       |
|                                                                                                                                                 |                                                                                                                                                 |
|                                                                                                                                                 |                                                                                                                                                 |
| 30246.32                                                                                                                                        | 32780.61                                                                                                                                        |
| 30246.32<br>117.23                                                                                                                              | 32780.61<br>132.02                                                                                                                              |
|                                                                                                                                                 |                                                                                                                                                 |
|                                                                                                                                                 |                                                                                                                                                 |
| 117.23                                                                                                                                          | 132.02                                                                                                                                          |
| 117.23<br>14369324<br>3760864                                                                                                                   | 132.02<br>15482128<br>4056885                                                                                                                   |
| 117.23<br>14369324<br>3760864<br>3303631                                                                                                        | 132.02<br>15482128<br>4056885<br>3601506                                                                                                        |
| 117.23<br>14369324<br>3760864<br>3303631<br>4016888                                                                                             | 132.02<br>15482128<br>4056885<br>3601506<br>4242968                                                                                             |
| 117.23<br>14369324<br>3760864<br>3303631<br>4016888<br>1238245                                                                                  | 132.02<br>15482128<br>4056885<br>3601506<br>4242968<br>1296764                                                                                  |
| 117.23<br>14369324<br>3760864<br>3303631<br>4016888                                                                                             | 132.02<br>15482128<br>4056885<br>3601506<br>4242968                                                                                             |
| 117.23<br>14369324<br>3760864<br>3303631<br>4016888<br>1238245                                                                                  | 132.02<br>15482128<br>4056885<br>3601506<br>4242968<br>1296764                                                                                  |
| 117.23<br>14369324<br>3760864<br>3303631<br>4016888<br>1238245<br>1789417                                                                       | 132.02<br>15482128<br>4056885<br>3601506<br>4242968<br>1296764<br>2011022                                                                       |
| 117.23<br>14369324<br>3760864<br>3303631<br>4016888<br>1238245<br>1789417                                                                       | 132.02<br>15482128<br>4056885<br>3601506<br>4242968<br>1296764<br>2011022                                                                       |
| 117.23<br>14369324<br>3760864<br>3303631<br>4016888<br>1238245<br>1789417<br>127351749<br>101864582                                             | 132.02<br>15482128<br>4056885<br>3601506<br>4242968<br>1296764<br>2011022<br>143842151<br>115419175                                             |
| 117.23<br>14369324<br>3760864<br>3303631<br>4016888<br>1238245<br>1789417<br>127351749<br>101864582<br>15467473                                 | 132.02<br>15482128<br>4056885<br>3601506<br>4242968<br>1296764<br>2011022<br>143842151<br>115419175<br>17569546                                 |
| 117.23<br>14369324<br>3760864<br>3303631<br>4016888<br>1238245<br>1789417<br>127351749<br>101864582<br>15467473<br>1974253                      | 132.02<br>15482128<br>4056885<br>3601506<br>4242968<br>1296764<br>2011022<br>143842151<br>115419175<br>17569546<br>1987098                      |
| 117.23<br>14369324<br>3760864<br>3303631<br>4016888<br>1238245<br>1789417<br>127351749<br>101864582<br>15467473<br>1974253<br>365581            | 132.02<br>15482128<br>4056885<br>3601506<br>4242968<br>1296764<br>2011022<br>143842151<br>115419175<br>17569546<br>1987098<br>379739            |
| 117.23<br>14369324<br>3760864<br>3303631<br>4016888<br>1238245<br>1789417<br>127351749<br>101864582<br>15467473<br>1974253<br>365581<br>5310705 | 132.02<br>15482128<br>4056885<br>3601506<br>4242968<br>1296764<br>2011022<br>143842151<br>115419175<br>17569546<br>1987098<br>379739<br>5811131 |
| 117.23<br>14369324<br>3760864<br>3303631<br>4016888<br>1238245<br>1789417<br>127351749<br>101864582<br>15467473<br>1974253<br>365581            | 132.02<br>15482128<br>4056885<br>3601506<br>4242968<br>1296764<br>2011022<br>143842151<br>115419175<br>17569546<br>1987098<br>379739            |