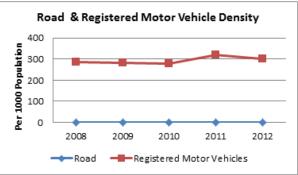

#### INDIA

| INDIA                                                                                   | ROAD TRANSI | PORT      |           |
|-----------------------------------------------------------------------------------------|-------------|-----------|-----------|
|                                                                                         | 2007-08     | 2008-09   | 2009-10   |
| ACCESS                                                                                  |             |           |           |
| Road length (in kilometers)                                                             |             |           |           |
| Total*                                                                                  | 4236429     | 4471510   | 4582439   |
| Rural Roads                                                                             | 1061809     | 1729165   | 1792535   |
| Urban Roads                                                                             | 304327      | 373802    | 402448    |
| National Highway                                                                        | 66754       | 70548     | 70934     |
| State Highway                                                                           |             | 158497    | 160177    |
| Project Roads                                                                           |             | 276617    | 278931    |
| Other PWD Roads                                                                         | 863241      | 962880    | 977414    |
| * includes Rural Roads constructed under Jawahar<br>Rozgar Yojana as on 31st March 1996 |             |           |           |
| Road density                                                                            |             |           |           |
| Land(per 1000km <sup>2</sup> )                                                          |             |           |           |
| Total                                                                                   | 1288.74     | 1360.25   | 1394.00   |
| Urban                                                                                   | 3893.48     | 4782.32   | 5148.80   |
| Rural                                                                                   | 340.52      | 554.53    | 574.86    |
| Population(Per 1000 Population)                                                         |             |           |           |
| Total                                                                                   | 3.70        | 3.85      | 3.99      |
| Urban                                                                                   |             | 1.09      | 1.15      |
| Rural                                                                                   | 1.31        | 2.11      | 2.17      |
| Registered Motor Vehicles (Number)                                                      |             |           |           |
| Total                                                                                   | 105352854   | 114951033 | 127745972 |
| Registered Motor Vehicles                                                               |             |           |           |
| Per 1000 kilometer road length                                                          |             | 25707.43  | 27235.96  |
| Per 1000 population                                                                     | 92.03       | 99.03     | 108.56    |
| Registered TransportVehicles (Number)                                                   |             |           |           |
| Total                                                                                   | 10863189    | 11701141  | 13071720  |
| MAV, trucks and lorries<br>LMVs                                                         | 3166553     | 3347558   | 3504491   |
| Goods                                                                                   | 2434385     | 2693366   | 2927435   |
| Passenger                                                                               | 2903821     | 3146619   | 3615086   |
| Buses                                                                                   | 1156568     | 1205793   | 1176642   |
| Taxis                                                                                   | 1201862     | 1307805   | 1599576   |
|                                                                                         |             |           |           |
| Registered Non-TransportVehicles (Number)                                               |             |           |           |
| Total                                                                                   | 94489665    | 103249892 | 114660501 |
| Two wheelers                                                                            |             | 82402105  | 91597791  |
| Cars                                                                                    | 11200142    | 12365806  | 13749406  |
| Jeeps                                                                                   |             | 1638975   | 1760428   |
| Omni buses                                                                              |             | 279812    | 350459    |
| Tractors                                                                                |             | 4504195   | 5005201   |
| Trailers                                                                                |             | 1517183   | 1617173   |
| Others                                                                                  | 482477      | 541816    | 580043    |

| 2010-11                                                                                                                                         | 2011-12                                                                                                                                         |
|-------------------------------------------------------------------------------------------------------------------------------------------------|-------------------------------------------------------------------------------------------------------------------------------------------------|
|                                                                                                                                                 |                                                                                                                                                 |
|                                                                                                                                                 |                                                                                                                                                 |
| 4690342                                                                                                                                         | 4865394                                                                                                                                         |
| 1849805                                                                                                                                         | 1938220                                                                                                                                         |
| 411840                                                                                                                                          | 464294                                                                                                                                          |
| 70934                                                                                                                                           | 76818                                                                                                                                           |
| 163898                                                                                                                                          | 164360                                                                                                                                          |
| 288539                                                                                                                                          | 299415                                                                                                                                          |
| 1005327                                                                                                                                         | 1002287                                                                                                                                         |
|                                                                                                                                                 |                                                                                                                                                 |
|                                                                                                                                                 |                                                                                                                                                 |
|                                                                                                                                                 |                                                                                                                                                 |
| 1426.82                                                                                                                                         | 1480.07                                                                                                                                         |
| 5268.97                                                                                                                                         | 5940.05                                                                                                                                         |
| 593.22                                                                                                                                          | 621.58                                                                                                                                          |
|                                                                                                                                                 |                                                                                                                                                 |
| 3.93                                                                                                                                            | 4.03                                                                                                                                            |
| 1.15                                                                                                                                            | 1.27                                                                                                                                            |
| 2.22                                                                                                                                            | 2.30                                                                                                                                            |
|                                                                                                                                                 |                                                                                                                                                 |
| 141865607                                                                                                                                       | 159490578                                                                                                                                       |
|                                                                                                                                                 |                                                                                                                                                 |
|                                                                                                                                                 |                                                                                                                                                 |
| 30246.32                                                                                                                                        | 32780.61                                                                                                                                        |
| 30246.32<br>117.23                                                                                                                              | 32780.61<br>132.02                                                                                                                              |
|                                                                                                                                                 |                                                                                                                                                 |
|                                                                                                                                                 |                                                                                                                                                 |
| 117.23                                                                                                                                          | 132.02                                                                                                                                          |
| 117.23<br>14369324<br>3760864                                                                                                                   | 132.02<br>15482128<br>4056885                                                                                                                   |
| 117.23<br>14369324<br>3760864<br>3303631                                                                                                        | 132.02<br>15482128<br>4056885<br>3601506                                                                                                        |
| 117.23<br>14369324<br>3760864<br>3303631<br>4016888                                                                                             | 132.02<br>15482128<br>4056885<br>3601506<br>4242968                                                                                             |
| 117.23<br>14369324<br>3760864<br>3303631<br>4016888<br>1238245                                                                                  | 132.02<br>15482128<br>4056885<br>3601506<br>4242968<br>1296764                                                                                  |
| 117.23<br>14369324<br>3760864<br>3303631<br>4016888                                                                                             | 132.02<br>15482128<br>4056885<br>3601506<br>4242968                                                                                             |
| 117.23<br>14369324<br>3760864<br>3303631<br>4016888<br>1238245                                                                                  | 132.02<br>15482128<br>4056885<br>3601506<br>4242968<br>1296764                                                                                  |
| 117.23<br>14369324<br>3760864<br>3303631<br>4016888<br>1238245<br>1789417                                                                       | 132.02<br>15482128<br>4056885<br>3601506<br>4242968<br>1296764<br>2011022                                                                       |
| 117.23<br>14369324<br>3760864<br>3303631<br>4016888<br>1238245<br>1789417                                                                       | 132.02<br>15482128<br>4056885<br>3601506<br>4242968<br>1296764<br>2011022                                                                       |
| 117.23<br>14369324<br>3760864<br>3303631<br>4016888<br>1238245<br>1789417<br>127351749<br>101864582                                             | 132.02<br>15482128<br>4056885<br>3601506<br>4242968<br>1296764<br>2011022<br>143842151<br>115419175                                             |
| 117.23<br>14369324<br>3760864<br>3303631<br>4016888<br>1238245<br>1789417<br>127351749<br>101864582<br>15467473                                 | 132.02<br>15482128<br>4056885<br>3601506<br>4242968<br>1296764<br>2011022<br>143842151<br>115419175<br>17569546                                 |
| 117.23<br>14369324<br>3760864<br>3303631<br>4016888<br>1238245<br>1789417<br>127351749<br>101864582<br>15467473<br>1974253                      | 132.02<br>15482128<br>4056885<br>3601506<br>4242968<br>1296764<br>2011022<br>143842151<br>115419175<br>17569546<br>1987098                      |
| 117.23<br>14369324<br>3760864<br>3303631<br>4016888<br>1238245<br>1789417<br>127351749<br>101864582<br>15467473<br>1974253<br>365581            | 132.02<br>15482128<br>4056885<br>3601506<br>4242968<br>1296764<br>2011022<br>143842151<br>115419175<br>17569546<br>1987098<br>379739            |
| 117.23<br>14369324<br>3760864<br>3303631<br>4016888<br>1238245<br>1789417<br>127351749<br>101864582<br>15467473<br>1974253<br>365581<br>5310705 | 132.02<br>15482128<br>4056885<br>3601506<br>4242968<br>1296764<br>2011022<br>143842151<br>115419175<br>17569546<br>1987098<br>379739<br>5811131 |
| 117.23<br>14369324<br>3760864<br>3303631<br>4016888<br>1238245<br>1789417<br>127351749<br>101864582<br>15467473<br>1974253<br>365581            | 132.02<br>15482128<br>4056885<br>3601506<br>4242968<br>1296764<br>2011022<br>143842151<br>115419175<br>17569546<br>1987098<br>379739            |