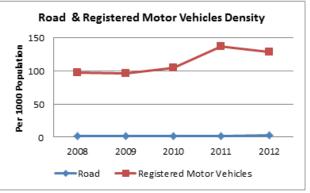

### ANDHRA PRADESH

| ROAD TRANSPORT                            |          |          |          |
|-------------------------------------------|----------|----------|----------|
|                                           | 2007-08  | 2008-09  | 2009-10  |
| ACCESS                                    |          |          |          |
| Road length (in kilometers)               |          |          |          |
| Total                                     | 218175   | 232280   | 235678   |
| Rural Roads                               | 126843   | 140805   | 143897   |
| Urban Roads                               | 13799    | 13811    | 13820    |
| National Highway                          | 4472     | 4537     | 4537     |
| State Highway                             | 10518    | 10470    | 10481    |
| Project Roads                             | 8657     | 7463     | 7476     |
| Other PWD Roads                           | 53886    | 55194    | 55466    |
| Road density                              |          |          |          |
| Land(Per 1000 km <sup>2</sup> )           |          |          |          |
| Total                                     | 793.23   | 844.52   | 856.87   |
| Urban                                     | 2906.58  | 2909.11  | 2911.01  |
| Rura                                      | 469.27   | 520.93   | 532.37   |
| Population(Per 1000 Population)           |          |          |          |
| Total                                     | 4.19     | 2.79     | 2.81     |
| Urban                                     | 0.61     | 0.60     | 0.59     |
| Rura                                      | 2.13     | 2.34     | 2.37     |
| Registered Motor Vehicles (Number)        |          |          |          |
| Total                                     | 7207946  | 8058948  | 8923139  |
| Registered Motor Vehicles                 |          |          |          |
| Per 1000 kilometer road length            | 31031.28 | 34194.74 | 37492.02 |
| Per 1000 population                       | 87.50    | 96.89    | 106.27   |
| Registered TransportVehicles (Number)     |          |          |          |
| Total                                     | 841574   | 959023   | 1049945  |
| MAV, trucks and lorries                   | 218733   | 233415   | 236211   |
| LMVs                                      |          |          |          |
| Goods                                     | 165918   | 194746   | 219332   |
| Passenger                                 | 323293   | 381488   | 434448   |
| Buses                                     | 49480    | 53820    | 56664    |
| Taxis                                     | 84150    | 95554    | 103290   |
|                                           |          |          |          |
| Registered Non-TransportVehicles (Number) |          |          |          |
| Total                                     | 6366372  | 7099925  | 7873194  |
| Two wheelers                              |          | 5851893  | 6514593  |
| Cars                                      |          | 701920   | 777746   |
| Jeeps                                     |          | 29494    | 29587    |
| Omni buses                                |          | 45421    | 49130    |
| Tractors                                  |          | 242305   | 261509   |
| Trailers                                  |          | 218860   | 229149   |
| Others                                    | 8331     | 10032    | 11480    |

| 2010-11                                                                                         | 2011-12                                                                                           |
|-------------------------------------------------------------------------------------------------|---------------------------------------------------------------------------------------------------|
| 2010 11                                                                                         |                                                                                                   |
|                                                                                                 |                                                                                                   |
| 238001                                                                                          | 256448                                                                                            |
| 146019                                                                                          | 164026                                                                                            |
| 13843                                                                                           | 13759                                                                                             |
| 4537                                                                                            | 4537                                                                                              |
| 10491                                                                                           | 10650                                                                                             |
| 7453                                                                                            | 7507                                                                                              |
| 55658                                                                                           | 55968                                                                                             |
|                                                                                                 |                                                                                                   |
|                                                                                                 |                                                                                                   |
| 865.32                                                                                          | 932.39                                                                                            |
| 2915.85                                                                                         | 2898.16                                                                                           |
| 540.22                                                                                          | 606.84                                                                                            |
|                                                                                                 |                                                                                                   |
| 2.81                                                                                            | 3.00                                                                                              |
| 0.49                                                                                            | 0.58                                                                                              |
| 2.59                                                                                            | 2.66                                                                                              |
|                                                                                                 |                                                                                                   |
| 10189347                                                                                        | 12424328                                                                                          |
|                                                                                                 |                                                                                                   |
| 42812.20                                                                                        | 48447.75                                                                                          |
| 120.35                                                                                          | 145.33                                                                                            |
|                                                                                                 |                                                                                                   |
| 4407604                                                                                         | 4004446                                                                                           |
| 1187621                                                                                         | 1331416                                                                                           |
| 1187621<br>241663                                                                               | 1331416<br>253415                                                                                 |
| 241663                                                                                          | 253415                                                                                            |
| 241663<br>257147                                                                                | 253415<br>302124                                                                                  |
| 241663<br>257147<br>513266                                                                      | 253415<br>302124<br>576480                                                                        |
| 241663<br>257147<br>513266<br>60622                                                             | 253415<br>302124<br>576480<br>70075                                                               |
| 241663<br>257147<br>513266                                                                      | 253415<br>302124<br>576480                                                                        |
| 241663<br>257147<br>513266<br>60622                                                             | 253415<br>302124<br>576480<br>70075                                                               |
| 241663<br>257147<br>513266<br>60622                                                             | 253415<br>302124<br>576480<br>70075                                                               |
| 241663<br>257147<br>513266<br>60622<br>114923                                                   | 253415<br>302124<br>576480<br>70075<br>129322                                                     |
| 241663<br>257147<br>513266<br>60622<br>114923                                                   | 253415<br>302124<br>576480<br>70075<br>129322<br>11092912                                         |
| 241663<br>257147<br>513266<br>60622<br>114923<br>9001726<br>7488771                             | 253415<br>302124<br>576480<br>70075<br>129322<br>11092912<br>9291132                              |
| 241663<br>257147<br>513266<br>60622<br>114923<br>9001726<br>7488771<br>880817                   | 253415<br>302124<br>576480<br>70075<br>129322<br>11092912<br>9291132<br>1058184                   |
| 241663<br>257147<br>513266<br>60622<br>114923<br>9001726<br>7488771<br>880817<br>29652          | 253415<br>302124<br>576480<br>70075<br>129322<br>11092912<br>9291132<br>1058184<br>30400          |
| 241663<br>257147<br>513266<br>60622<br>114923<br>9001726<br>7488771<br>880817<br>29652<br>53531 | 253415<br>302124<br>576480<br>70075<br>129322<br>11092912<br>9291132<br>1058184<br>30400<br>60897 |