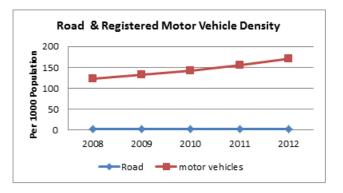

#### INDIA

| INDIA                                                                                   | ROAD TRANSI | PORT      |           |
|-----------------------------------------------------------------------------------------|-------------|-----------|-----------|
|                                                                                         | 2007-08     | 2008-09   | 2009-10   |
| ACCESS                                                                                  |             |           |           |
| Road length (in kilometers)                                                             |             |           |           |
| Total*                                                                                  | 4236429     | 4471510   | 4582439   |
| Rural Roads                                                                             | 1061809     | 1729165   | 1792535   |
| Urban Roads                                                                             | 304327      | 373802    | 402448    |
| National Highway                                                                        | 66754       | 70548     | 70934     |
| State Highway                                                                           |             | 158497    | 160177    |
| Project Roads                                                                           |             | 276617    | 278931    |
| Other PWD Roads                                                                         | 863241      | 962880    | 977414    |
| * includes Rural Roads constructed under Jawahar<br>Rozgar Yojana as on 31st March 1996 |             |           |           |
| Road density                                                                            |             |           |           |
| Land(per 1000km <sup>2</sup> )                                                          |             |           |           |
| Total                                                                                   | 1288.74     | 1360.25   | 1394.00   |
| Urban                                                                                   | 3893.48     | 4782.32   | 5148.80   |
| Rural                                                                                   | 340.52      | 554.53    | 574.86    |
| Population(Per 1000 Population)                                                         |             |           |           |
| Total                                                                                   | 3.70        | 3.85      | 3.99      |
| Urban                                                                                   |             | 1.09      | 1.15      |
| Rural                                                                                   | 1.31        | 2.11      | 2.17      |
| Registered Motor Vehicles (Number)                                                      |             |           |           |
| Total                                                                                   | 105352854   | 114951033 | 127745972 |
| Registered Motor Vehicles                                                               |             |           |           |
| Per 1000 kilometer road length                                                          |             | 25707.43  | 27235.96  |
| Per 1000 population                                                                     | 92.03       | 99.03     | 108.56    |
| Registered TransportVehicles (Number)                                                   |             |           |           |
| Total                                                                                   | 10863189    | 11701141  | 13071720  |
| MAV, trucks and lorries<br>LMVs                                                         | 3166553     | 3347558   | 3504491   |
| Goods                                                                                   | 2434385     | 2693366   | 2927435   |
| Passenger                                                                               | 2903821     | 3146619   | 3615086   |
| Buses                                                                                   | 1156568     | 1205793   | 1176642   |
| Taxis                                                                                   | 1201862     | 1307805   | 1599576   |
|                                                                                         |             |           |           |
| Registered Non-TransportVehicles (Number)                                               |             |           |           |
| Total                                                                                   | 94489665    | 103249892 | 114660501 |
| Two wheelers                                                                            |             | 82402105  | 91597791  |
| Cars                                                                                    | 11200142    | 12365806  | 13749406  |
| Jeeps                                                                                   |             | 1638975   | 1760428   |
| Omni buses                                                                              |             | 279812    | 350459    |
| Tractors                                                                                |             | 4504195   | 5005201   |
| Trailers                                                                                |             | 1517183   | 1617173   |
| Others                                                                                  | 482477      | 541816    | 580043    |

| 2010-11                                                                                                                                         | 2011-12                                                                                                                                         |
|-------------------------------------------------------------------------------------------------------------------------------------------------|-------------------------------------------------------------------------------------------------------------------------------------------------|
|                                                                                                                                                 |                                                                                                                                                 |
|                                                                                                                                                 |                                                                                                                                                 |
| 4690342                                                                                                                                         | 4865394                                                                                                                                         |
| 1849805                                                                                                                                         | 1938220                                                                                                                                         |
| 411840                                                                                                                                          | 464294                                                                                                                                          |
| 70934                                                                                                                                           | 76818                                                                                                                                           |
| 163898                                                                                                                                          | 164360                                                                                                                                          |
| 288539                                                                                                                                          | 299415                                                                                                                                          |
| 1005327                                                                                                                                         | 1002287                                                                                                                                         |
|                                                                                                                                                 |                                                                                                                                                 |
|                                                                                                                                                 |                                                                                                                                                 |
|                                                                                                                                                 |                                                                                                                                                 |
| 1426.82                                                                                                                                         | 1480.07                                                                                                                                         |
| 5268.97                                                                                                                                         | 5940.05                                                                                                                                         |
| 593.22                                                                                                                                          | 621.58                                                                                                                                          |
|                                                                                                                                                 |                                                                                                                                                 |
| 3.93                                                                                                                                            | 4.03                                                                                                                                            |
| 1.15                                                                                                                                            | 1.27                                                                                                                                            |
| 2.22                                                                                                                                            | 2.30                                                                                                                                            |
|                                                                                                                                                 |                                                                                                                                                 |
| 141865607                                                                                                                                       | 159490578                                                                                                                                       |
|                                                                                                                                                 |                                                                                                                                                 |
|                                                                                                                                                 |                                                                                                                                                 |
| 30246.32                                                                                                                                        | 32780.61                                                                                                                                        |
| 30246.32<br>117.23                                                                                                                              | 32780.61<br>132.02                                                                                                                              |
|                                                                                                                                                 |                                                                                                                                                 |
|                                                                                                                                                 |                                                                                                                                                 |
| 117.23                                                                                                                                          | 132.02                                                                                                                                          |
| 117.23<br>14369324<br>3760864                                                                                                                   | 132.02<br>15482128<br>4056885                                                                                                                   |
| 117.23<br>14369324<br>3760864<br>3303631                                                                                                        | 132.02<br>15482128<br>4056885<br>3601506                                                                                                        |
| 117.23<br>14369324<br>3760864<br>3303631<br>4016888                                                                                             | 132.02<br>15482128<br>4056885<br>3601506<br>4242968                                                                                             |
| 117.23<br>14369324<br>3760864<br>3303631<br>4016888<br>1238245                                                                                  | 132.02<br>15482128<br>4056885<br>3601506<br>4242968<br>1296764                                                                                  |
| 117.23<br>14369324<br>3760864<br>3303631<br>4016888                                                                                             | 132.02<br>15482128<br>4056885<br>3601506<br>4242968                                                                                             |
| 117.23<br>14369324<br>3760864<br>3303631<br>4016888<br>1238245                                                                                  | 132.02<br>15482128<br>4056885<br>3601506<br>4242968<br>1296764                                                                                  |
| 117.23<br>14369324<br>3760864<br>3303631<br>4016888<br>1238245<br>1789417                                                                       | 132.02<br>15482128<br>4056885<br>3601506<br>4242968<br>1296764<br>2011022                                                                       |
| 117.23<br>14369324<br>3760864<br>3303631<br>4016888<br>1238245<br>1789417                                                                       | 132.02<br>15482128<br>4056885<br>3601506<br>4242968<br>1296764<br>2011022                                                                       |
| 117.23<br>14369324<br>3760864<br>3303631<br>4016888<br>1238245<br>1789417<br>127351749<br>101864582                                             | 132.02<br>15482128<br>4056885<br>3601506<br>4242968<br>1296764<br>2011022<br>143842151<br>115419175                                             |
| 117.23<br>14369324<br>3760864<br>3303631<br>4016888<br>1238245<br>1789417<br>127351749<br>101864582<br>15467473                                 | 132.02<br>15482128<br>4056885<br>3601506<br>4242968<br>1296764<br>2011022<br>143842151<br>115419175<br>17569546                                 |
| 117.23<br>14369324<br>3760864<br>3303631<br>4016888<br>1238245<br>1789417<br>127351749<br>101864582<br>15467473<br>1974253                      | 132.02<br>15482128<br>4056885<br>3601506<br>4242968<br>1296764<br>2011022<br>143842151<br>115419175<br>17569546<br>1987098                      |
| 117.23<br>14369324<br>3760864<br>3303631<br>4016888<br>1238245<br>1789417<br>127351749<br>101864582<br>15467473<br>1974253<br>365581            | 132.02<br>15482128<br>4056885<br>3601506<br>4242968<br>1296764<br>2011022<br>143842151<br>115419175<br>17569546<br>1987098<br>379739            |
| 117.23<br>14369324<br>3760864<br>3303631<br>4016888<br>1238245<br>1789417<br>127351749<br>101864582<br>15467473<br>1974253<br>365581<br>5310705 | 132.02<br>15482128<br>4056885<br>3601506<br>4242968<br>1296764<br>2011022<br>143842151<br>115419175<br>17569546<br>1987098<br>379739<br>5811131 |
| 117.23<br>14369324<br>3760864<br>3303631<br>4016888<br>1238245<br>1789417<br>127351749<br>101864582<br>15467473<br>1974253<br>365581            | 132.02<br>15482128<br>4056885<br>3601506<br>4242968<br>1296764<br>2011022<br>143842151<br>115419175<br>17569546<br>1987098<br>379739            |