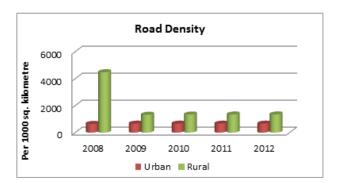

#### INDIA

| INDIA                                                                                   | ROAD TRANSI | PORT      |           |
|-----------------------------------------------------------------------------------------|-------------|-----------|-----------|
|                                                                                         | 2007-08     | 2008-09   | 2009-10   |
| ACCESS                                                                                  |             |           |           |
| Road length (in kilometers)                                                             |             |           |           |
| Total*                                                                                  | 4236429     | 4471510   | 4582439   |
| Rural Roads                                                                             | 1061809     | 1729165   | 1792535   |
| Urban Roads                                                                             | 304327      | 373802    | 402448    |
| National Highway                                                                        | 66754       | 70548     | 70934     |
| State Highway                                                                           |             | 158497    | 160177    |
| Project Roads                                                                           |             | 276617    | 278931    |
| Other PWD Roads                                                                         | 863241      | 962880    | 977414    |
| * includes Rural Roads constructed under Jawahar<br>Rozgar Yojana as on 31st March 1996 |             |           |           |
| Road density                                                                            |             |           |           |
| Land(per 1000km <sup>2</sup> )                                                          |             |           |           |
| Total                                                                                   | 1288.74     | 1360.25   | 1394.00   |
| Urban                                                                                   | 3893.48     | 4782.32   | 5148.80   |
| Rural                                                                                   | 340.52      | 554.53    | 574.86    |
| Population(Per 1000 Population)                                                         |             |           |           |
| Total                                                                                   | 3.70        | 3.85      | 3.99      |
| Urban                                                                                   |             | 1.09      | 1.15      |
| Rural                                                                                   | 1.31        | 2.11      | 2.17      |
| Registered Motor Vehicles (Number)                                                      |             |           |           |
| Total                                                                                   | 105352854   | 114951033 | 127745972 |
| Registered Motor Vehicles                                                               |             |           |           |
| Per 1000 kilometer road length                                                          |             | 25707.43  | 27235.96  |
| Per 1000 population                                                                     | 92.03       | 99.03     | 108.56    |
| Registered TransportVehicles (Number)                                                   |             |           |           |
| Total                                                                                   | 10863189    | 11701141  | 13071720  |
| MAV, trucks and lorries<br>LMVs                                                         | 3166553     | 3347558   | 3504491   |
| Goods                                                                                   | 2434385     | 2693366   | 2927435   |
| Passenger                                                                               | 2903821     | 3146619   | 3615086   |
| Buses                                                                                   | 1156568     | 1205793   | 1176642   |
| Taxis                                                                                   | 1201862     | 1307805   | 1599576   |
|                                                                                         |             |           |           |
| Registered Non-TransportVehicles (Number)                                               |             |           |           |
| Total                                                                                   | 94489665    | 103249892 | 114660501 |
| Two wheelers                                                                            |             | 82402105  | 91597791  |
| Cars                                                                                    | 11200142    | 12365806  | 13749406  |
| Jeeps                                                                                   |             | 1638975   | 1760428   |
| Omni buses                                                                              |             | 279812    | 350459    |
| Tractors                                                                                |             | 4504195   | 5005201   |
| Trailers                                                                                |             | 1517183   | 1617173   |
| Others                                                                                  | 482477      | 541816    | 580043    |

| 2010-11                                                                                                                                         | 2011-12                                                                                                                                         |
|-------------------------------------------------------------------------------------------------------------------------------------------------|-------------------------------------------------------------------------------------------------------------------------------------------------|
|                                                                                                                                                 |                                                                                                                                                 |
|                                                                                                                                                 |                                                                                                                                                 |
| 4690342                                                                                                                                         | 4865394                                                                                                                                         |
| 1849805                                                                                                                                         | 1938220                                                                                                                                         |
| 411840                                                                                                                                          | 464294                                                                                                                                          |
| 70934                                                                                                                                           | 76818                                                                                                                                           |
| 163898                                                                                                                                          | 164360                                                                                                                                          |
| 288539                                                                                                                                          | 299415                                                                                                                                          |
| 1005327                                                                                                                                         | 1002287                                                                                                                                         |
|                                                                                                                                                 |                                                                                                                                                 |
|                                                                                                                                                 |                                                                                                                                                 |
|                                                                                                                                                 |                                                                                                                                                 |
| 1426.82                                                                                                                                         | 1480.07                                                                                                                                         |
| 5268.97                                                                                                                                         | 5940.05                                                                                                                                         |
| 593.22                                                                                                                                          | 621.58                                                                                                                                          |
|                                                                                                                                                 |                                                                                                                                                 |
| 3.93                                                                                                                                            | 4.03                                                                                                                                            |
| 1.15                                                                                                                                            | 1.27                                                                                                                                            |
| 2.22                                                                                                                                            | 2.30                                                                                                                                            |
|                                                                                                                                                 |                                                                                                                                                 |
| 141865607                                                                                                                                       | 159490578                                                                                                                                       |
|                                                                                                                                                 |                                                                                                                                                 |
|                                                                                                                                                 |                                                                                                                                                 |
| 30246.32                                                                                                                                        | 32780.61                                                                                                                                        |
| 30246.32<br>117.23                                                                                                                              | 32780.61<br>132.02                                                                                                                              |
|                                                                                                                                                 |                                                                                                                                                 |
|                                                                                                                                                 |                                                                                                                                                 |
| 117.23                                                                                                                                          | 132.02                                                                                                                                          |
| 117.23<br>14369324<br>3760864                                                                                                                   | 132.02<br>15482128<br>4056885                                                                                                                   |
| 117.23<br>14369324<br>3760864<br>3303631                                                                                                        | 132.02<br>15482128<br>4056885<br>3601506                                                                                                        |
| 117.23<br>14369324<br>3760864<br>3303631<br>4016888                                                                                             | 132.02<br>15482128<br>4056885<br>3601506<br>4242968                                                                                             |
| 117.23<br>14369324<br>3760864<br>3303631<br>4016888<br>1238245                                                                                  | 132.02<br>15482128<br>4056885<br>3601506<br>4242968<br>1296764                                                                                  |
| 117.23<br>14369324<br>3760864<br>3303631<br>4016888                                                                                             | 132.02<br>15482128<br>4056885<br>3601506<br>4242968                                                                                             |
| 117.23<br>14369324<br>3760864<br>3303631<br>4016888<br>1238245                                                                                  | 132.02<br>15482128<br>4056885<br>3601506<br>4242968<br>1296764                                                                                  |
| 117.23<br>14369324<br>3760864<br>3303631<br>4016888<br>1238245<br>1789417                                                                       | 132.02<br>15482128<br>4056885<br>3601506<br>4242968<br>1296764<br>2011022                                                                       |
| 117.23<br>14369324<br>3760864<br>3303631<br>4016888<br>1238245<br>1789417                                                                       | 132.02<br>15482128<br>4056885<br>3601506<br>4242968<br>1296764<br>2011022                                                                       |
| 117.23<br>14369324<br>3760864<br>3303631<br>4016888<br>1238245<br>1789417<br>127351749<br>101864582                                             | 132.02<br>15482128<br>4056885<br>3601506<br>4242968<br>1296764<br>2011022<br>143842151<br>115419175                                             |
| 117.23<br>14369324<br>3760864<br>3303631<br>4016888<br>1238245<br>1789417<br>127351749<br>101864582<br>15467473                                 | 132.02<br>15482128<br>4056885<br>3601506<br>4242968<br>1296764<br>2011022<br>143842151<br>115419175<br>17569546                                 |
| 117.23<br>14369324<br>3760864<br>3303631<br>4016888<br>1238245<br>1789417<br>127351749<br>101864582<br>15467473<br>1974253                      | 132.02<br>15482128<br>4056885<br>3601506<br>4242968<br>1296764<br>2011022<br>143842151<br>115419175<br>17569546<br>1987098                      |
| 117.23<br>14369324<br>3760864<br>3303631<br>4016888<br>1238245<br>1789417<br>127351749<br>101864582<br>15467473<br>1974253<br>365581            | 132.02<br>15482128<br>4056885<br>3601506<br>4242968<br>1296764<br>2011022<br>143842151<br>115419175<br>17569546<br>1987098<br>379739            |
| 117.23<br>14369324<br>3760864<br>3303631<br>4016888<br>1238245<br>1789417<br>127351749<br>101864582<br>15467473<br>1974253<br>365581<br>5310705 | 132.02<br>15482128<br>4056885<br>3601506<br>4242968<br>1296764<br>2011022<br>143842151<br>115419175<br>17569546<br>1987098<br>379739<br>5811131 |
| 117.23<br>14369324<br>3760864<br>3303631<br>4016888<br>1238245<br>1789417<br>127351749<br>101864582<br>15467473<br>1974253<br>365581            | 132.02<br>15482128<br>4056885<br>3601506<br>4242968<br>1296764<br>2011022<br>143842151<br>115419175<br>17569546<br>1987098<br>379739            |