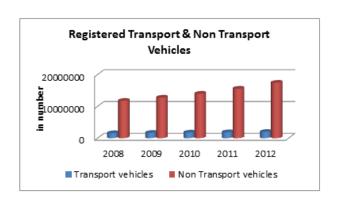

#### INDIA

| INDIA                                                                                   | ROAD TRANSI | PORT      |           |
|-----------------------------------------------------------------------------------------|-------------|-----------|-----------|
|                                                                                         | 2007-08     | 2008-09   | 2009-10   |
| ACCESS                                                                                  |             |           |           |
| Road length (in kilometers)                                                             |             |           |           |
| Total*                                                                                  | 4236429     | 4471510   | 4582439   |
| Rural Roads                                                                             | 1061809     | 1729165   | 1792535   |
| Urban Roads                                                                             | 304327      | 373802    | 402448    |
| National Highway                                                                        | 66754       | 70548     | 70934     |
| State Highway                                                                           |             | 158497    | 160177    |
| Project Roads                                                                           |             | 276617    | 278931    |
| Other PWD Roads                                                                         | 863241      | 962880    | 977414    |
| * includes Rural Roads constructed under Jawahar<br>Rozgar Yojana as on 31st March 1996 |             |           |           |
| Road density                                                                            |             |           |           |
| Land(per 1000km <sup>2</sup> )                                                          |             |           |           |
| Total                                                                                   | 1288.74     | 1360.25   | 1394.00   |
| Urban                                                                                   | 3893.48     | 4782.32   | 5148.80   |
| Rural                                                                                   | 340.52      | 554.53    | 574.86    |
| Population(Per 1000 Population)                                                         |             |           |           |
| Total                                                                                   | 3.70        | 3.85      | 3.99      |
| Urban                                                                                   |             | 1.09      | 1.15      |
| Rural                                                                                   | 1.31        | 2.11      | 2.17      |
| Registered Motor Vehicles (Number)                                                      |             |           |           |
| Total                                                                                   | 105352854   | 114951033 | 127745972 |
| Registered Motor Vehicles                                                               |             |           |           |
| Per 1000 kilometer road length                                                          |             | 25707.43  | 27235.96  |
| Per 1000 population                                                                     | 92.03       | 99.03     | 108.56    |
| Registered TransportVehicles (Number)                                                   |             |           |           |
| Total                                                                                   | 10863189    | 11701141  | 13071720  |
| MAV, trucks and lorries<br>LMVs                                                         | 3166553     | 3347558   | 3504491   |
| Goods                                                                                   | 2434385     | 2693366   | 2927435   |
| Passenger                                                                               | 2903821     | 3146619   | 3615086   |
| Buses                                                                                   | 1156568     | 1205793   | 1176642   |
| Taxis                                                                                   | 1201862     | 1307805   | 1599576   |
|                                                                                         |             |           |           |
| Registered Non-TransportVehicles (Number)                                               |             |           |           |
| Total                                                                                   | 94489665    | 103249892 | 114660501 |
| Two wheelers                                                                            |             | 82402105  | 91597791  |
| Cars                                                                                    | 11200142    | 12365806  | 13749406  |
| Jeeps                                                                                   |             | 1638975   | 1760428   |
| Omni buses                                                                              |             | 279812    | 350459    |
| Tractors                                                                                |             | 4504195   | 5005201   |
| Trailers                                                                                |             | 1517183   | 1617173   |
| Others                                                                                  | 482477      | 541816    | 580043    |

| 2010-11                                                                                                                                         | 2011-12                                                                                                                                         |
|-------------------------------------------------------------------------------------------------------------------------------------------------|-------------------------------------------------------------------------------------------------------------------------------------------------|
|                                                                                                                                                 |                                                                                                                                                 |
|                                                                                                                                                 |                                                                                                                                                 |
| 4690342                                                                                                                                         | 4865394                                                                                                                                         |
| 1849805                                                                                                                                         | 1938220                                                                                                                                         |
| 411840                                                                                                                                          | 464294                                                                                                                                          |
| 70934                                                                                                                                           | 76818                                                                                                                                           |
| 163898                                                                                                                                          | 164360                                                                                                                                          |
| 288539                                                                                                                                          | 299415                                                                                                                                          |
| 1005327                                                                                                                                         | 1002287                                                                                                                                         |
|                                                                                                                                                 |                                                                                                                                                 |
|                                                                                                                                                 |                                                                                                                                                 |
|                                                                                                                                                 |                                                                                                                                                 |
| 1426.82                                                                                                                                         | 1480.07                                                                                                                                         |
| 5268.97                                                                                                                                         | 5940.05                                                                                                                                         |
| 593.22                                                                                                                                          | 621.58                                                                                                                                          |
|                                                                                                                                                 |                                                                                                                                                 |
| 3.93                                                                                                                                            | 4.03                                                                                                                                            |
| 1.15                                                                                                                                            | 1.27                                                                                                                                            |
| 2.22                                                                                                                                            | 2.30                                                                                                                                            |
|                                                                                                                                                 |                                                                                                                                                 |
| 141865607                                                                                                                                       | 159490578                                                                                                                                       |
|                                                                                                                                                 |                                                                                                                                                 |
|                                                                                                                                                 |                                                                                                                                                 |
| 30246.32                                                                                                                                        | 32780.61                                                                                                                                        |
| 30246.32<br>117.23                                                                                                                              | 32780.61<br>132.02                                                                                                                              |
|                                                                                                                                                 |                                                                                                                                                 |
|                                                                                                                                                 |                                                                                                                                                 |
| 117.23                                                                                                                                          | 132.02                                                                                                                                          |
| 117.23<br>14369324<br>3760864                                                                                                                   | 132.02<br>15482128<br>4056885                                                                                                                   |
| 117.23<br>14369324<br>3760864<br>3303631                                                                                                        | 132.02<br>15482128<br>4056885<br>3601506                                                                                                        |
| 117.23<br>14369324<br>3760864<br>3303631<br>4016888                                                                                             | 132.02<br>15482128<br>4056885<br>3601506<br>4242968                                                                                             |
| 117.23<br>14369324<br>3760864<br>3303631<br>4016888<br>1238245                                                                                  | 132.02<br>15482128<br>4056885<br>3601506<br>4242968<br>1296764                                                                                  |
| 117.23<br>14369324<br>3760864<br>3303631<br>4016888                                                                                             | 132.02<br>15482128<br>4056885<br>3601506<br>4242968                                                                                             |
| 117.23<br>14369324<br>3760864<br>3303631<br>4016888<br>1238245                                                                                  | 132.02<br>15482128<br>4056885<br>3601506<br>4242968<br>1296764                                                                                  |
| 117.23<br>14369324<br>3760864<br>3303631<br>4016888<br>1238245<br>1789417                                                                       | 132.02<br>15482128<br>4056885<br>3601506<br>4242968<br>1296764<br>2011022                                                                       |
| 117.23<br>14369324<br>3760864<br>3303631<br>4016888<br>1238245<br>1789417                                                                       | 132.02<br>15482128<br>4056885<br>3601506<br>4242968<br>1296764<br>2011022                                                                       |
| 117.23<br>14369324<br>3760864<br>3303631<br>4016888<br>1238245<br>1789417<br>127351749<br>101864582                                             | 132.02<br>15482128<br>4056885<br>3601506<br>4242968<br>1296764<br>2011022<br>143842151<br>115419175                                             |
| 117.23<br>14369324<br>3760864<br>3303631<br>4016888<br>1238245<br>1789417<br>127351749<br>101864582<br>15467473                                 | 132.02<br>15482128<br>4056885<br>3601506<br>4242968<br>1296764<br>2011022<br>143842151<br>115419175<br>17569546                                 |
| 117.23<br>14369324<br>3760864<br>3303631<br>4016888<br>1238245<br>1789417<br>127351749<br>101864582<br>15467473<br>1974253                      | 132.02<br>15482128<br>4056885<br>3601506<br>4242968<br>1296764<br>2011022<br>143842151<br>115419175<br>17569546<br>1987098                      |
| 117.23<br>14369324<br>3760864<br>3303631<br>4016888<br>1238245<br>1789417<br>127351749<br>101864582<br>15467473<br>1974253<br>365581            | 132.02<br>15482128<br>4056885<br>3601506<br>4242968<br>1296764<br>2011022<br>143842151<br>115419175<br>17569546<br>1987098<br>379739            |
| 117.23<br>14369324<br>3760864<br>3303631<br>4016888<br>1238245<br>1789417<br>127351749<br>101864582<br>15467473<br>1974253<br>365581<br>5310705 | 132.02<br>15482128<br>4056885<br>3601506<br>4242968<br>1296764<br>2011022<br>143842151<br>115419175<br>17569546<br>1987098<br>379739<br>5811131 |
| 117.23<br>14369324<br>3760864<br>3303631<br>4016888<br>1238245<br>1789417<br>127351749<br>101864582<br>15467473<br>1974253<br>365581            | 132.02<br>15482128<br>4056885<br>3601506<br>4242968<br>1296764<br>2011022<br>143842151<br>115419175<br>17569546<br>1987098<br>379739            |