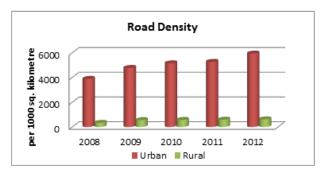

#### INDIA

| INDIA                                                                                   | ROAD TRANSI | PORT      |           |
|-----------------------------------------------------------------------------------------|-------------|-----------|-----------|
|                                                                                         | 2007-08     | 2008-09   | 2009-10   |
| ACCESS                                                                                  |             |           |           |
| Road length (in kilometers)                                                             |             |           |           |
| Total*                                                                                  | 4236429     | 4471510   | 4582439   |
| Rural Roads                                                                             | 1061809     | 1729165   | 1792535   |
| Urban Roads                                                                             | 304327      | 373802    | 402448    |
| National Highway                                                                        | 66754       | 70548     | 70934     |
| State Highway                                                                           |             | 158497    | 160177    |
| Project Roads                                                                           |             | 276617    | 278931    |
| Other PWD Roads                                                                         | 863241      | 962880    | 977414    |
| * includes Rural Roads constructed under Jawahar<br>Rozgar Yojana as on 31st March 1996 |             |           |           |
| Road density                                                                            |             |           |           |
| Land(per 1000km <sup>2</sup> )                                                          |             |           |           |
| Total                                                                                   | 1288.74     | 1360.25   | 1394.00   |
| Urban                                                                                   | 3893.48     | 4782.32   | 5148.80   |
| Rural                                                                                   | 340.52      | 554.53    | 574.86    |
| Population(Per 1000 Population)                                                         |             |           |           |
| Total                                                                                   | 3.70        | 3.85      | 3.99      |
| Urban                                                                                   |             | 1.09      | 1.15      |
| Rural                                                                                   | 1.31        | 2.11      | 2.17      |
| Registered Motor Vehicles (Number)                                                      |             |           |           |
| Total                                                                                   | 105352854   | 114951033 | 127745972 |
| Registered Motor Vehicles                                                               |             |           |           |
| Per 1000 kilometer road length                                                          |             | 25707.43  | 27235.96  |
| Per 1000 population                                                                     | 92.03       | 99.03     | 108.56    |
| Registered TransportVehicles (Number)                                                   |             |           |           |
| Total                                                                                   | 10863189    | 11701141  | 13071720  |
| MAV, trucks and lorries<br>LMVs                                                         | 3166553     | 3347558   | 3504491   |
| Goods                                                                                   | 2434385     | 2693366   | 2927435   |
| Passenger                                                                               | 2903821     | 3146619   | 3615086   |
| Buses                                                                                   | 1156568     | 1205793   | 1176642   |
| Taxis                                                                                   | 1201862     | 1307805   | 1599576   |
|                                                                                         |             |           |           |
| Registered Non-TransportVehicles (Number)                                               |             |           |           |
| Total                                                                                   | 94489665    | 103249892 | 114660501 |
| Two wheelers                                                                            |             | 82402105  | 91597791  |
| Cars                                                                                    | 11200142    | 12365806  | 13749406  |
| Jeeps                                                                                   |             | 1638975   | 1760428   |
| Omni buses                                                                              |             | 279812    | 350459    |
| Tractors                                                                                |             | 4504195   | 5005201   |
| Trailers                                                                                |             | 1517183   | 1617173   |
| Others                                                                                  | 482477      | 541816    | 580043    |

| 2010-11                                                                                                                                         | 2011-12                                                                                                                                         |
|-------------------------------------------------------------------------------------------------------------------------------------------------|-------------------------------------------------------------------------------------------------------------------------------------------------|
|                                                                                                                                                 |                                                                                                                                                 |
|                                                                                                                                                 |                                                                                                                                                 |
| 4690342                                                                                                                                         | 4865394                                                                                                                                         |
| 1849805                                                                                                                                         | 1938220                                                                                                                                         |
| 411840                                                                                                                                          | 464294                                                                                                                                          |
| 70934                                                                                                                                           | 76818                                                                                                                                           |
| 163898                                                                                                                                          | 164360                                                                                                                                          |
| 288539                                                                                                                                          | 299415                                                                                                                                          |
| 1005327                                                                                                                                         | 1002287                                                                                                                                         |
|                                                                                                                                                 |                                                                                                                                                 |
|                                                                                                                                                 |                                                                                                                                                 |
|                                                                                                                                                 |                                                                                                                                                 |
| 1426.82                                                                                                                                         | 1480.07                                                                                                                                         |
| 5268.97                                                                                                                                         | 5940.05                                                                                                                                         |
| 593.22                                                                                                                                          | 621.58                                                                                                                                          |
|                                                                                                                                                 |                                                                                                                                                 |
| 3.93                                                                                                                                            | 4.03                                                                                                                                            |
| 1.15                                                                                                                                            | 1.27                                                                                                                                            |
| 2.22                                                                                                                                            | 2.30                                                                                                                                            |
|                                                                                                                                                 |                                                                                                                                                 |
| 141865607                                                                                                                                       | 159490578                                                                                                                                       |
|                                                                                                                                                 |                                                                                                                                                 |
|                                                                                                                                                 |                                                                                                                                                 |
| 30246.32                                                                                                                                        | 32780.61                                                                                                                                        |
| 30246.32<br>117.23                                                                                                                              | 32780.61<br>132.02                                                                                                                              |
|                                                                                                                                                 |                                                                                                                                                 |
|                                                                                                                                                 |                                                                                                                                                 |
| 117.23                                                                                                                                          | 132.02                                                                                                                                          |
| 117.23<br>14369324<br>3760864                                                                                                                   | 132.02<br>15482128<br>4056885                                                                                                                   |
| 117.23<br>14369324<br>3760864<br>3303631                                                                                                        | 132.02<br>15482128<br>4056885<br>3601506                                                                                                        |
| 117.23<br>14369324<br>3760864<br>3303631<br>4016888                                                                                             | 132.02<br>15482128<br>4056885<br>3601506<br>4242968                                                                                             |
| 117.23<br>14369324<br>3760864<br>3303631<br>4016888<br>1238245                                                                                  | 132.02<br>15482128<br>4056885<br>3601506<br>4242968<br>1296764                                                                                  |
| 117.23<br>14369324<br>3760864<br>3303631<br>4016888                                                                                             | 132.02<br>15482128<br>4056885<br>3601506<br>4242968                                                                                             |
| 117.23<br>14369324<br>3760864<br>3303631<br>4016888<br>1238245                                                                                  | 132.02<br>15482128<br>4056885<br>3601506<br>4242968<br>1296764                                                                                  |
| 117.23<br>14369324<br>3760864<br>3303631<br>4016888<br>1238245<br>1789417                                                                       | 132.02<br>15482128<br>4056885<br>3601506<br>4242968<br>1296764<br>2011022                                                                       |
| 117.23<br>14369324<br>3760864<br>3303631<br>4016888<br>1238245<br>1789417                                                                       | 132.02<br>15482128<br>4056885<br>3601506<br>4242968<br>1296764<br>2011022                                                                       |
| 117.23<br>14369324<br>3760864<br>3303631<br>4016888<br>1238245<br>1789417<br>127351749<br>101864582                                             | 132.02<br>15482128<br>4056885<br>3601506<br>4242968<br>1296764<br>2011022<br>143842151<br>115419175                                             |
| 117.23<br>14369324<br>3760864<br>3303631<br>4016888<br>1238245<br>1789417<br>127351749<br>101864582<br>15467473                                 | 132.02<br>15482128<br>4056885<br>3601506<br>4242968<br>1296764<br>2011022<br>143842151<br>115419175<br>17569546                                 |
| 117.23<br>14369324<br>3760864<br>3303631<br>4016888<br>1238245<br>1789417<br>127351749<br>101864582<br>15467473<br>1974253                      | 132.02<br>15482128<br>4056885<br>3601506<br>4242968<br>1296764<br>2011022<br>143842151<br>115419175<br>17569546<br>1987098                      |
| 117.23<br>14369324<br>3760864<br>3303631<br>4016888<br>1238245<br>1789417<br>127351749<br>101864582<br>15467473<br>1974253<br>365581            | 132.02<br>15482128<br>4056885<br>3601506<br>4242968<br>1296764<br>2011022<br>143842151<br>115419175<br>17569546<br>1987098<br>379739            |
| 117.23<br>14369324<br>3760864<br>3303631<br>4016888<br>1238245<br>1789417<br>127351749<br>101864582<br>15467473<br>1974253<br>365581<br>5310705 | 132.02<br>15482128<br>4056885<br>3601506<br>4242968<br>1296764<br>2011022<br>143842151<br>115419175<br>17569546<br>1987098<br>379739<br>5811131 |
| 117.23<br>14369324<br>3760864<br>3303631<br>4016888<br>1238245<br>1789417<br>127351749<br>101864582<br>15467473<br>1974253<br>365581            | 132.02<br>15482128<br>4056885<br>3601506<br>4242968<br>1296764<br>2011022<br>143842151<br>115419175<br>17569546<br>1987098<br>379739            |