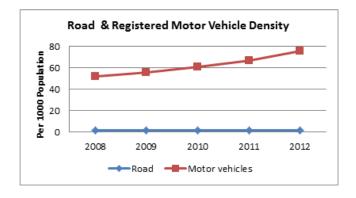

#### INDIA

| INDIA                                                                                   | ROAD TRANSI | PORT      |           |
|-----------------------------------------------------------------------------------------|-------------|-----------|-----------|
|                                                                                         | 2007-08     | 2008-09   | 2009-10   |
| ACCESS                                                                                  |             |           |           |
| Road length (in kilometers)                                                             |             |           |           |
| Total*                                                                                  | 4236429     | 4471510   | 4582439   |
| Rural Roads                                                                             | 1061809     | 1729165   | 1792535   |
| Urban Roads                                                                             | 304327      | 373802    | 402448    |
| National Highway                                                                        | 66754       | 70548     | 70934     |
| State Highway                                                                           |             | 158497    | 160177    |
| Project Roads                                                                           |             | 276617    | 278931    |
| Other PWD Roads                                                                         | 863241      | 962880    | 977414    |
| * includes Rural Roads constructed under Jawahar<br>Rozgar Yojana as on 31st March 1996 |             |           |           |
| Road density                                                                            |             |           |           |
| Land(per 1000km <sup>2</sup> )                                                          |             |           |           |
| Total                                                                                   | 1288.74     | 1360.25   | 1394.00   |
| Urban                                                                                   | 3893.48     | 4782.32   | 5148.80   |
| Rural                                                                                   | 340.52      | 554.53    | 574.86    |
| Population(Per 1000 Population)                                                         |             |           |           |
| Total                                                                                   | 3.70        | 3.85      | 3.99      |
| Urban                                                                                   |             | 1.09      | 1.15      |
| Rural                                                                                   | 1.31        | 2.11      | 2.17      |
| Registered Motor Vehicles (Number)                                                      |             |           |           |
| Total                                                                                   | 105352854   | 114951033 | 127745972 |
| Registered Motor Vehicles                                                               |             |           |           |
| Per 1000 kilometer road length                                                          |             | 25707.43  | 27235.96  |
| Per 1000 population                                                                     | 92.03       | 99.03     | 108.56    |
| Registered TransportVehicles (Number)                                                   |             |           |           |
| Total                                                                                   | 10863189    | 11701141  | 13071720  |
| MAV, trucks and lorries<br>LMVs                                                         | 3166553     | 3347558   | 3504491   |
| Goods                                                                                   | 2434385     | 2693366   | 2927435   |
| Passenger                                                                               | 2903821     | 3146619   | 3615086   |
| Buses                                                                                   | 1156568     | 1205793   | 1176642   |
| Taxis                                                                                   | 1201862     | 1307805   | 1599576   |
|                                                                                         |             |           |           |
| Registered Non-TransportVehicles (Number)                                               |             |           |           |
| Total                                                                                   | 94489665    | 103249892 | 114660501 |
| Two wheelers                                                                            |             | 82402105  | 91597791  |
| Cars                                                                                    | 11200142    | 12365806  | 13749406  |
| Jeeps                                                                                   |             | 1638975   | 1760428   |
| Omni buses                                                                              |             | 279812    | 350459    |
| Tractors                                                                                |             | 4504195   | 5005201   |
| Trailers                                                                                |             | 1517183   | 1617173   |
| Others                                                                                  | 482477      | 541816    | 580043    |

| 2010-11                                                                                                                                         | 2011-12                                                                                                                                         |
|-------------------------------------------------------------------------------------------------------------------------------------------------|-------------------------------------------------------------------------------------------------------------------------------------------------|
|                                                                                                                                                 |                                                                                                                                                 |
|                                                                                                                                                 |                                                                                                                                                 |
| 4690342                                                                                                                                         | 4865394                                                                                                                                         |
| 1849805                                                                                                                                         | 1938220                                                                                                                                         |
| 411840                                                                                                                                          | 464294                                                                                                                                          |
| 70934                                                                                                                                           | 76818                                                                                                                                           |
| 163898                                                                                                                                          | 164360                                                                                                                                          |
| 288539                                                                                                                                          | 299415                                                                                                                                          |
| 1005327                                                                                                                                         | 1002287                                                                                                                                         |
|                                                                                                                                                 |                                                                                                                                                 |
|                                                                                                                                                 |                                                                                                                                                 |
|                                                                                                                                                 |                                                                                                                                                 |
| 1426.82                                                                                                                                         | 1480.07                                                                                                                                         |
| 5268.97                                                                                                                                         | 5940.05                                                                                                                                         |
| 593.22                                                                                                                                          | 621.58                                                                                                                                          |
|                                                                                                                                                 |                                                                                                                                                 |
| 3.93                                                                                                                                            | 4.03                                                                                                                                            |
| 1.15                                                                                                                                            | 1.27                                                                                                                                            |
| 2.22                                                                                                                                            | 2.30                                                                                                                                            |
|                                                                                                                                                 |                                                                                                                                                 |
| 141865607                                                                                                                                       | 159490578                                                                                                                                       |
|                                                                                                                                                 |                                                                                                                                                 |
|                                                                                                                                                 |                                                                                                                                                 |
| 30246.32                                                                                                                                        | 32780.61                                                                                                                                        |
| 30246.32<br>117.23                                                                                                                              | 32780.61<br>132.02                                                                                                                              |
|                                                                                                                                                 |                                                                                                                                                 |
|                                                                                                                                                 |                                                                                                                                                 |
| 117.23                                                                                                                                          | 132.02                                                                                                                                          |
| 117.23<br>14369324<br>3760864                                                                                                                   | 132.02<br>15482128<br>4056885                                                                                                                   |
| 117.23<br>14369324<br>3760864<br>3303631                                                                                                        | 132.02<br>15482128<br>4056885<br>3601506                                                                                                        |
| 117.23<br>14369324<br>3760864<br>3303631<br>4016888                                                                                             | 132.02<br>15482128<br>4056885<br>3601506<br>4242968                                                                                             |
| 117.23<br>14369324<br>3760864<br>3303631<br>4016888<br>1238245                                                                                  | 132.02<br>15482128<br>4056885<br>3601506<br>4242968<br>1296764                                                                                  |
| 117.23<br>14369324<br>3760864<br>3303631<br>4016888                                                                                             | 132.02<br>15482128<br>4056885<br>3601506<br>4242968                                                                                             |
| 117.23<br>14369324<br>3760864<br>3303631<br>4016888<br>1238245                                                                                  | 132.02<br>15482128<br>4056885<br>3601506<br>4242968<br>1296764                                                                                  |
| 117.23<br>14369324<br>3760864<br>3303631<br>4016888<br>1238245<br>1789417                                                                       | 132.02<br>15482128<br>4056885<br>3601506<br>4242968<br>1296764<br>2011022                                                                       |
| 117.23<br>14369324<br>3760864<br>3303631<br>4016888<br>1238245<br>1789417                                                                       | 132.02<br>15482128<br>4056885<br>3601506<br>4242968<br>1296764<br>2011022                                                                       |
| 117.23<br>14369324<br>3760864<br>3303631<br>4016888<br>1238245<br>1789417<br>127351749<br>101864582                                             | 132.02<br>15482128<br>4056885<br>3601506<br>4242968<br>1296764<br>2011022<br>143842151<br>115419175                                             |
| 117.23<br>14369324<br>3760864<br>3303631<br>4016888<br>1238245<br>1789417<br>127351749<br>101864582<br>15467473                                 | 132.02<br>15482128<br>4056885<br>3601506<br>4242968<br>1296764<br>2011022<br>143842151<br>115419175<br>17569546                                 |
| 117.23<br>14369324<br>3760864<br>3303631<br>4016888<br>1238245<br>1789417<br>127351749<br>101864582<br>15467473<br>1974253                      | 132.02<br>15482128<br>4056885<br>3601506<br>4242968<br>1296764<br>2011022<br>143842151<br>115419175<br>17569546<br>1987098                      |
| 117.23<br>14369324<br>3760864<br>3303631<br>4016888<br>1238245<br>1789417<br>127351749<br>101864582<br>15467473<br>1974253<br>365581            | 132.02<br>15482128<br>4056885<br>3601506<br>4242968<br>1296764<br>2011022<br>143842151<br>115419175<br>17569546<br>1987098<br>379739            |
| 117.23<br>14369324<br>3760864<br>3303631<br>4016888<br>1238245<br>1789417<br>127351749<br>101864582<br>15467473<br>1974253<br>365581<br>5310705 | 132.02<br>15482128<br>4056885<br>3601506<br>4242968<br>1296764<br>2011022<br>143842151<br>115419175<br>17569546<br>1987098<br>379739<br>5811131 |
| 117.23<br>14369324<br>3760864<br>3303631<br>4016888<br>1238245<br>1789417<br>127351749<br>101864582<br>15467473<br>1974253<br>365581            | 132.02<br>15482128<br>4056885<br>3601506<br>4242968<br>1296764<br>2011022<br>143842151<br>115419175<br>17569546<br>1987098<br>379739            |