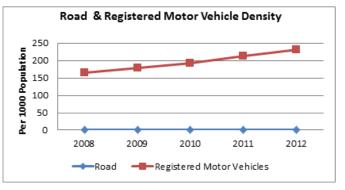

#### INDIA

| INDIA                                                                                   | ROAD TRANSI | PORT      |           |
|-----------------------------------------------------------------------------------------|-------------|-----------|-----------|
|                                                                                         | 2007-08     | 2008-09   | 2009-10   |
| ACCESS                                                                                  |             |           |           |
| Road length (in kilometers)                                                             |             |           |           |
| Total*                                                                                  | 4236429     | 4471510   | 4582439   |
| Rural Roads                                                                             | 1061809     | 1729165   | 1792535   |
| Urban Roads                                                                             | 304327      | 373802    | 402448    |
| National Highway                                                                        | 66754       | 70548     | 70934     |
| State Highway                                                                           |             | 158497    | 160177    |
| Project Roads                                                                           |             | 276617    | 278931    |
| Other PWD Roads                                                                         | 863241      | 962880    | 977414    |
| * includes Rural Roads constructed under Jawahar<br>Rozgar Yojana as on 31st March 1996 |             |           |           |
| Road density                                                                            |             |           |           |
| Land(per 1000km <sup>2</sup> )                                                          |             |           |           |
| Total                                                                                   | 1288.74     | 1360.25   | 1394.00   |
| Urban                                                                                   | 3893.48     | 4782.32   | 5148.80   |
| Rural                                                                                   | 340.52      | 554.53    | 574.86    |
| Population(Per 1000 Population)                                                         |             |           |           |
| Total                                                                                   | 3.70        | 3.85      | 3.99      |
| Urban                                                                                   |             | 1.09      | 1.15      |
| Rural                                                                                   | 1.31        | 2.11      | 2.17      |
| Registered Motor Vehicles (Number)                                                      |             |           |           |
| Total                                                                                   | 105352854   | 114951033 | 127745972 |
| Registered Motor Vehicles                                                               |             |           |           |
| Per 1000 kilometer road length                                                          |             | 25707.43  | 27235.96  |
| Per 1000 population                                                                     | 92.03       | 99.03     | 108.56    |
| Registered TransportVehicles (Number)                                                   |             |           |           |
| Total                                                                                   | 10863189    | 11701141  | 13071720  |
| MAV, trucks and lorries<br>LMVs                                                         | 3166553     | 3347558   | 3504491   |
| Goods                                                                                   | 2434385     | 2693366   | 2927435   |
| Passenger                                                                               | 2903821     | 3146619   | 3615086   |
| Buses                                                                                   | 1156568     | 1205793   | 1176642   |
| Taxis                                                                                   | 1201862     | 1307805   | 1599576   |
|                                                                                         |             |           |           |
| Registered Non-TransportVehicles (Number)                                               |             |           |           |
| Total                                                                                   | 94489665    | 103249892 | 114660501 |
| Two wheelers                                                                            |             | 82402105  | 91597791  |
| Cars                                                                                    | 11200142    | 12365806  | 13749406  |
| Jeeps                                                                                   |             | 1638975   | 1760428   |
| Omni buses                                                                              |             | 279812    | 350459    |
| Tractors                                                                                |             | 4504195   | 5005201   |
| Trailers                                                                                |             | 1517183   | 1617173   |
| Others                                                                                  | 482477      | 541816    | 580043    |

| 2010-11                                                                                                                                         | 2011-12                                                                                                                                         |
|-------------------------------------------------------------------------------------------------------------------------------------------------|-------------------------------------------------------------------------------------------------------------------------------------------------|
|                                                                                                                                                 |                                                                                                                                                 |
|                                                                                                                                                 |                                                                                                                                                 |
| 4690342                                                                                                                                         | 4865394                                                                                                                                         |
| 1849805                                                                                                                                         | 1938220                                                                                                                                         |
| 411840                                                                                                                                          | 464294                                                                                                                                          |
| 70934                                                                                                                                           | 76818                                                                                                                                           |
| 163898                                                                                                                                          | 164360                                                                                                                                          |
| 288539                                                                                                                                          | 299415                                                                                                                                          |
| 1005327                                                                                                                                         | 1002287                                                                                                                                         |
|                                                                                                                                                 |                                                                                                                                                 |
|                                                                                                                                                 |                                                                                                                                                 |
|                                                                                                                                                 |                                                                                                                                                 |
| 1426.82                                                                                                                                         | 1480.07                                                                                                                                         |
| 5268.97                                                                                                                                         | 5940.05                                                                                                                                         |
| 593.22                                                                                                                                          | 621.58                                                                                                                                          |
|                                                                                                                                                 |                                                                                                                                                 |
| 3.93                                                                                                                                            | 4.03                                                                                                                                            |
| 1.15                                                                                                                                            | 1.27                                                                                                                                            |
| 2.22                                                                                                                                            | 2.30                                                                                                                                            |
|                                                                                                                                                 |                                                                                                                                                 |
| 141865607                                                                                                                                       | 159490578                                                                                                                                       |
|                                                                                                                                                 |                                                                                                                                                 |
|                                                                                                                                                 |                                                                                                                                                 |
| 30246.32                                                                                                                                        | 32780.61                                                                                                                                        |
| 30246.32<br>117.23                                                                                                                              | 32780.61<br>132.02                                                                                                                              |
|                                                                                                                                                 |                                                                                                                                                 |
|                                                                                                                                                 |                                                                                                                                                 |
| 117.23                                                                                                                                          | 132.02                                                                                                                                          |
| 117.23<br>14369324<br>3760864                                                                                                                   | 132.02<br>15482128<br>4056885                                                                                                                   |
| 117.23<br>14369324<br>3760864<br>3303631                                                                                                        | 132.02<br>15482128<br>4056885<br>3601506                                                                                                        |
| 117.23<br>14369324<br>3760864<br>3303631<br>4016888                                                                                             | 132.02<br>15482128<br>4056885<br>3601506<br>4242968                                                                                             |
| 117.23<br>14369324<br>3760864<br>3303631<br>4016888<br>1238245                                                                                  | 132.02<br>15482128<br>4056885<br>3601506<br>4242968<br>1296764                                                                                  |
| 117.23<br>14369324<br>3760864<br>3303631<br>4016888                                                                                             | 132.02<br>15482128<br>4056885<br>3601506<br>4242968                                                                                             |
| 117.23<br>14369324<br>3760864<br>3303631<br>4016888<br>1238245                                                                                  | 132.02<br>15482128<br>4056885<br>3601506<br>4242968<br>1296764                                                                                  |
| 117.23<br>14369324<br>3760864<br>3303631<br>4016888<br>1238245<br>1789417                                                                       | 132.02<br>15482128<br>4056885<br>3601506<br>4242968<br>1296764<br>2011022                                                                       |
| 117.23<br>14369324<br>3760864<br>3303631<br>4016888<br>1238245<br>1789417                                                                       | 132.02<br>15482128<br>4056885<br>3601506<br>4242968<br>1296764<br>2011022                                                                       |
| 117.23<br>14369324<br>3760864<br>3303631<br>4016888<br>1238245<br>1789417<br>127351749<br>101864582                                             | 132.02<br>15482128<br>4056885<br>3601506<br>4242968<br>1296764<br>2011022<br>143842151<br>115419175                                             |
| 117.23<br>14369324<br>3760864<br>3303631<br>4016888<br>1238245<br>1789417<br>127351749<br>101864582<br>15467473                                 | 132.02<br>15482128<br>4056885<br>3601506<br>4242968<br>1296764<br>2011022<br>143842151<br>115419175<br>17569546                                 |
| 117.23<br>14369324<br>3760864<br>3303631<br>4016888<br>1238245<br>1789417<br>127351749<br>101864582<br>15467473<br>1974253                      | 132.02<br>15482128<br>4056885<br>3601506<br>4242968<br>1296764<br>2011022<br>143842151<br>115419175<br>17569546<br>1987098                      |
| 117.23<br>14369324<br>3760864<br>3303631<br>4016888<br>1238245<br>1789417<br>127351749<br>101864582<br>15467473<br>1974253<br>365581            | 132.02<br>15482128<br>4056885<br>3601506<br>4242968<br>1296764<br>2011022<br>143842151<br>115419175<br>17569546<br>1987098<br>379739            |
| 117.23<br>14369324<br>3760864<br>3303631<br>4016888<br>1238245<br>1789417<br>127351749<br>101864582<br>15467473<br>1974253<br>365581<br>5310705 | 132.02<br>15482128<br>4056885<br>3601506<br>4242968<br>1296764<br>2011022<br>143842151<br>115419175<br>17569546<br>1987098<br>379739<br>5811131 |
| 117.23<br>14369324<br>3760864<br>3303631<br>4016888<br>1238245<br>1789417<br>127351749<br>101864582<br>15467473<br>1974253<br>365581            | 132.02<br>15482128<br>4056885<br>3601506<br>4242968<br>1296764<br>2011022<br>143842151<br>115419175<br>17569546<br>1987098<br>379739            |