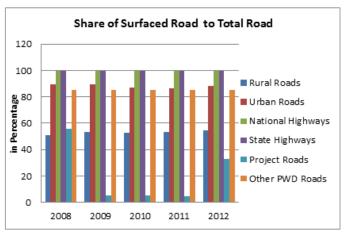

|                                            | 2007-08  | 2008-09  | 2009-10    |
|--------------------------------------------|----------|----------|------------|
| QUALITY                                    |          |          |            |
| Surfaced roads (in kilometers)             |          |          |            |
| Total                                      | 1691051  | 2141302  | 2249611    |
| Rural Roads                                | 465247   | 749849   | 813019     |
| Urban Roads                                | 212750   | 258279   | 279713     |
| National Highways                          | 66754    | 70548    | 70934      |
| State Highways                             | 152738   | 156715   | 158202     |
| Project Roads                              | 74180    | 73376    | 74302      |
| Other PWD Roads                            | 719383   | 832534   | 853441     |
| Surfaced roads (Percentage to total)       |          |          |            |
| Total                                      | 39.92    | 47.89    | 49.92      |
| Rural Roads                                | 32.49    | 43.36    | 45.36      |
| Urban Roads                                | 69.91    | 69.10    | 69.50      |
| National Highways                          | 100.00   | 100.00   | 100.00     |
| State Highways                             | 98.85    | 98.88    | 98.77      |
| Project Roads                              | 27.45    | 26.53    | 26.64      |
| Other PWD Roads                            | 83.34    | 86.46    | 87.59      |
|                                            |          |          |            |
| Accidents (Number)                         |          |          |            |
| TotalAccidents                             | 484704   | 486384   | 499628     |
| Casualties                                 | 643053   | 641118   | 662025     |
| Total accidents Per 1000 vehicles          | 5        | 4        | 4          |
| Casualties per 1000 vehicles               | 6.10     | 5.58     | 5.18       |
| Total accidents Per 1000 km road           | 159      | 139      | 139        |
| Casualties Per 1000 km road                | 152      | 143      | 141        |
| Casualties Per 1000 regd,. Motor vehicles  | 5        | 4        | 4          |
| Casualties Per lakh population             | 42.3     | 41.9     | 42.5       |
| Casualties Per 1000 road accidents         | 1327     | 1318     | 1325       |
| Percentage of Persons killed to total      | 18.6     |          |            |
| Casualties                                 |          | 19.60    | 20.32      |
| Percentage of Persons injured to total     |          |          |            |
| Casualties                                 | 81.4     | 80.40    | 79.68      |
| FISCAL COST & REVENUE                      |          |          |            |
| Road Transport Outlay and expenditure (Rs. |          |          |            |
| (in crores)                                |          |          |            |
| Outlay                                     | 25463.16 | 30213.28 | 33668.82   |
| Expenditure                                | 25764.49 | 31648.29 | 34497.06   |
| Percentage Utilisation                     | 101.18   | 104.75   | 102.46     |
| Revenue Realised (Rs. (in lakh))           |          |          |            |
| Total                                      | NR       | NR       | 1405191.84 |
| Motor Vehicle Tax                          | IVIX     | IVIX     | 843356.87  |
| Commercial Vehicle Tax                     |          |          | 202306.67  |
| Passenger Tax                              |          |          | 198105.12  |
| Goods Tax                                  |          |          | 161423.18  |
| Fines                                      |          |          | 127576.64  |
| NR: Not Reported                           |          |          | 22.0.004   |
|                                            |          |          |            |

| 2010-11          | 2011-12    |
|------------------|------------|
|                  |            |
|                  |            |
| 2341480          | 2698590    |
| 859334           | 929789     |
| 291894           | 339131     |
| 70934            | 76818      |
| 161920           | 162950     |
| 76845            | 92598      |
| 880553           | 914101     |
| 000000           | 311101     |
| 46.46            | 55.46      |
| 46.46            | 47.97      |
| 70.88            | 73.04      |
| 100.00           | 100.00     |
| 98.79            | 99.14      |
| 26.63            | 30.93      |
| 87.59            | 91.20      |
| 67.55            | 31.20      |
|                  |            |
| 497686           | 490383     |
| 653879           | 647925     |
| 053879           | 04/923     |
| 4.61             | 4.06       |
| 134              | 101        |
|                  | 133        |
| 139              | 133        |
| 41.1             | 53.6       |
| 1314             | 1321       |
| 1514             | 1321       |
| 21.79            | 21,34      |
| 21.73            | 21.54      |
| 78.21            | 78.66      |
| 70.21            | 76.00      |
|                  |            |
|                  |            |
|                  |            |
| 35208.74         | 36723.41   |
| 36941.24         | NR         |
| 104.92           | NR         |
|                  |            |
|                  |            |
| 1984951.26       | 2149353.5  |
| 1096438.08       | 1220749.42 |
| 506873.31        | 288227.06  |
| 176732.56        | 211830.7   |
| 204907.31        | 264520.43  |
| 151698.61        | 149935.59  |
| NR: Not Reported |            |
|                  |            |