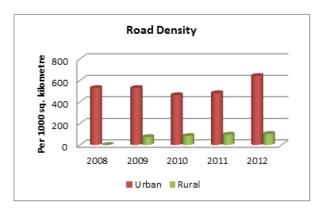

#### INDIA

| INDIA                                                                                   | ROAD TRANSI | PORT      |           |
|-----------------------------------------------------------------------------------------|-------------|-----------|-----------|
|                                                                                         | 2007-08     | 2008-09   | 2009-10   |
| ACCESS                                                                                  |             |           |           |
| Road length (in kilometers)                                                             |             |           |           |
| Total*                                                                                  | 4236429     | 4471510   | 4582439   |
| Rural Roads                                                                             | 1061809     | 1729165   | 1792535   |
| Urban Roads                                                                             | 304327      | 373802    | 402448    |
| National Highway                                                                        | 66754       | 70548     | 70934     |
| State Highway                                                                           |             | 158497    | 160177    |
| Project Roads                                                                           |             | 276617    | 278931    |
| Other PWD Roads                                                                         | 863241      | 962880    | 977414    |
| * includes Rural Roads constructed under Jawahar<br>Rozgar Yojana as on 31st March 1996 |             |           |           |
| Road density                                                                            |             |           |           |
| Land(per 1000km <sup>2</sup> )                                                          |             |           |           |
| Total                                                                                   | 1288.74     | 1360.25   | 1394.00   |
| Urban                                                                                   | 3893.48     | 4782.32   | 5148.80   |
| Rural                                                                                   | 340.52      | 554.53    | 574.86    |
| Population(Per 1000 Population)                                                         |             |           |           |
| Total                                                                                   | 3.70        | 3.85      | 3.99      |
| Urban                                                                                   |             | 1.09      | 1.15      |
| Rural                                                                                   | 1.31        | 2.11      | 2.17      |
| Registered Motor Vehicles (Number)                                                      |             |           |           |
| Total                                                                                   | 105352854   | 114951033 | 127745972 |
| Registered Motor Vehicles                                                               |             |           |           |
| Per 1000 kilometer road length                                                          |             | 25707.43  | 27235.96  |
| Per 1000 population                                                                     | 92.03       | 99.03     | 108.56    |
| Registered TransportVehicles (Number)                                                   |             |           |           |
| Total                                                                                   | 10863189    | 11701141  | 13071720  |
| MAV, trucks and lorries<br>LMVs                                                         | 3166553     | 3347558   | 3504491   |
| Goods                                                                                   | 2434385     | 2693366   | 2927435   |
| Passenger                                                                               | 2903821     | 3146619   | 3615086   |
| Buses                                                                                   | 1156568     | 1205793   | 1176642   |
| Taxis                                                                                   | 1201862     | 1307805   | 1599576   |
|                                                                                         |             |           |           |
| Registered Non-TransportVehicles (Number)                                               |             |           |           |
| Total                                                                                   | 94489665    | 103249892 | 114660501 |
| Two wheelers                                                                            |             | 82402105  | 91597791  |
| Cars                                                                                    | 11200142    | 12365806  | 13749406  |
| Jeeps                                                                                   |             | 1638975   | 1760428   |
| Omni buses                                                                              |             | 279812    | 350459    |
| Tractors                                                                                |             | 4504195   | 5005201   |
| Trailers                                                                                |             | 1517183   | 1617173   |
| Others                                                                                  | 482477      | 541816    | 580043    |

| 2010-11                                                                                                                                         | 2011-12                                                                                                                                         |
|-------------------------------------------------------------------------------------------------------------------------------------------------|-------------------------------------------------------------------------------------------------------------------------------------------------|
|                                                                                                                                                 |                                                                                                                                                 |
|                                                                                                                                                 |                                                                                                                                                 |
| 4690342                                                                                                                                         | 4865394                                                                                                                                         |
| 1849805                                                                                                                                         | 1938220                                                                                                                                         |
| 411840                                                                                                                                          | 464294                                                                                                                                          |
| 70934                                                                                                                                           | 76818                                                                                                                                           |
| 163898                                                                                                                                          | 164360                                                                                                                                          |
| 288539                                                                                                                                          | 299415                                                                                                                                          |
| 1005327                                                                                                                                         | 1002287                                                                                                                                         |
|                                                                                                                                                 |                                                                                                                                                 |
|                                                                                                                                                 |                                                                                                                                                 |
|                                                                                                                                                 |                                                                                                                                                 |
| 1426.82                                                                                                                                         | 1480.07                                                                                                                                         |
| 5268.97                                                                                                                                         | 5940.05                                                                                                                                         |
| 593.22                                                                                                                                          | 621.58                                                                                                                                          |
|                                                                                                                                                 |                                                                                                                                                 |
| 3.93                                                                                                                                            | 4.03                                                                                                                                            |
| 1.15                                                                                                                                            | 1.27                                                                                                                                            |
| 2.22                                                                                                                                            | 2.30                                                                                                                                            |
|                                                                                                                                                 |                                                                                                                                                 |
| 141865607                                                                                                                                       | 159490578                                                                                                                                       |
|                                                                                                                                                 |                                                                                                                                                 |
|                                                                                                                                                 |                                                                                                                                                 |
| 30246.32                                                                                                                                        | 32780.61                                                                                                                                        |
| 30246.32<br>117.23                                                                                                                              | 32780.61<br>132.02                                                                                                                              |
|                                                                                                                                                 |                                                                                                                                                 |
|                                                                                                                                                 |                                                                                                                                                 |
| 117.23                                                                                                                                          | 132.02                                                                                                                                          |
| 117.23<br>14369324<br>3760864                                                                                                                   | 132.02<br>15482128<br>4056885                                                                                                                   |
| 117.23<br>14369324<br>3760864<br>3303631                                                                                                        | 132.02<br>15482128<br>4056885<br>3601506                                                                                                        |
| 117.23<br>14369324<br>3760864<br>3303631<br>4016888                                                                                             | 132.02<br>15482128<br>4056885<br>3601506<br>4242968                                                                                             |
| 117.23<br>14369324<br>3760864<br>3303631<br>4016888<br>1238245                                                                                  | 132.02<br>15482128<br>4056885<br>3601506<br>4242968<br>1296764                                                                                  |
| 117.23<br>14369324<br>3760864<br>3303631<br>4016888                                                                                             | 132.02<br>15482128<br>4056885<br>3601506<br>4242968                                                                                             |
| 117.23<br>14369324<br>3760864<br>3303631<br>4016888<br>1238245                                                                                  | 132.02<br>15482128<br>4056885<br>3601506<br>4242968<br>1296764                                                                                  |
| 117.23<br>14369324<br>3760864<br>3303631<br>4016888<br>1238245<br>1789417                                                                       | 132.02<br>15482128<br>4056885<br>3601506<br>4242968<br>1296764<br>2011022                                                                       |
| 117.23<br>14369324<br>3760864<br>3303631<br>4016888<br>1238245<br>1789417                                                                       | 132.02<br>15482128<br>4056885<br>3601506<br>4242968<br>1296764<br>2011022                                                                       |
| 117.23<br>14369324<br>3760864<br>3303631<br>4016888<br>1238245<br>1789417<br>127351749<br>101864582                                             | 132.02<br>15482128<br>4056885<br>3601506<br>4242968<br>1296764<br>2011022<br>143842151<br>115419175                                             |
| 117.23<br>14369324<br>3760864<br>3303631<br>4016888<br>1238245<br>1789417<br>127351749<br>101864582<br>15467473                                 | 132.02<br>15482128<br>4056885<br>3601506<br>4242968<br>1296764<br>2011022<br>143842151<br>115419175<br>17569546                                 |
| 117.23<br>14369324<br>3760864<br>3303631<br>4016888<br>1238245<br>1789417<br>127351749<br>101864582<br>15467473<br>1974253                      | 132.02<br>15482128<br>4056885<br>3601506<br>4242968<br>1296764<br>2011022<br>143842151<br>115419175<br>17569546<br>1987098                      |
| 117.23<br>14369324<br>3760864<br>3303631<br>4016888<br>1238245<br>1789417<br>127351749<br>101864582<br>15467473<br>1974253<br>365581            | 132.02<br>15482128<br>4056885<br>3601506<br>4242968<br>1296764<br>2011022<br>143842151<br>115419175<br>17569546<br>1987098<br>379739            |
| 117.23<br>14369324<br>3760864<br>3303631<br>4016888<br>1238245<br>1789417<br>127351749<br>101864582<br>15467473<br>1974253<br>365581<br>5310705 | 132.02<br>15482128<br>4056885<br>3601506<br>4242968<br>1296764<br>2011022<br>143842151<br>115419175<br>17569546<br>1987098<br>379739<br>5811131 |
| 117.23<br>14369324<br>3760864<br>3303631<br>4016888<br>1238245<br>1789417<br>127351749<br>101864582<br>15467473<br>1974253<br>365581            | 132.02<br>15482128<br>4056885<br>3601506<br>4242968<br>1296764<br>2011022<br>143842151<br>115419175<br>17569546<br>1987098<br>379739            |