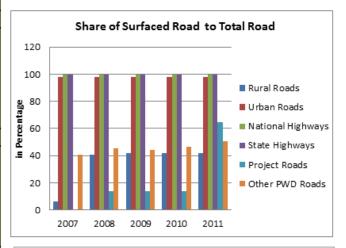

|                                            | 2007-08  | 2008-09  | 2009-10    |
|--------------------------------------------|----------|----------|------------|
| QUALITY                                    |          |          |            |
| Surfaced roads (in kilometers)             |          |          |            |
| Total                                      | 1691051  | 2141302  | 2249611    |
| Rural Roads                                | 465247   | 749849   | 813019     |
| Urban Roads                                | 212750   | 258279   | 279713     |
| National Highways                          | 66754    | 70548    | 70934      |
| State Highways                             | 152738   | 156715   | 158202     |
| Project Roads                              | 74180    | 73376    | 74302      |
| Other PWD Roads                            | 719383   | 832534   | 853441     |
| Surfaced roads (Percentage to total)       |          |          |            |
| Total                                      | 39.92    | 47.89    | 49.92      |
| Rural Roads                                | 32.49    | 43.36    | 45.36      |
| Urban Roads                                | 69.91    | 69.10    | 69.50      |
| National Highways                          | 100.00   | 100.00   | 100.00     |
| State Highways                             | 98.85    | 98.88    | 98.77      |
| Project Roads                              | 27.45    | 26.53    | 26.64      |
| Other PWD Roads                            | 83.34    | 86.46    | 87.59      |
|                                            |          |          |            |
| Accidents (Number)                         |          |          |            |
| TotalAccidents                             | 484704   | 486384   | 499628     |
| Casualties                                 | 643053   | 641118   | 662025     |
| Total accidents Per 1000 vehicles          | 5        | 4        | 4          |
| Casualties per 1000 vehicles               | 6.10     | 5.58     | 5.18       |
| Total accidents Per 1000 km road           | 159      | 139      | 139        |
| Casualties Per 1000 km road                | 152      | 143      | 141        |
| Casualties Per 1000 regd,. Motor vehicles  | 5        | 4        | 4          |
| Casualties Per lakh population             | 42.3     | 41.9     | 42.5       |
| Casualties Per 1000 road accidents         | 1327     | 1318     | 1325       |
| Percentage of Persons killed to total      | 18.6     |          |            |
| Casualties                                 |          | 19.60    | 20.32      |
| Percentage of Persons injured to total     |          |          |            |
| Casualties                                 | 81.4     | 80.40    | 79.68      |
| FISCAL COST & REVENUE                      |          |          |            |
| Road Transport Outlay and expenditure (Rs. |          |          |            |
| (in crores)                                |          |          |            |
| Outlay                                     | 25463.16 | 30213.28 | 33668.82   |
| Expenditure                                | 25764.49 | 31648.29 | 34497.06   |
| Percentage Utilisation                     | 101.18   | 104.75   | 102.46     |
| Revenue Realised (Rs. (in lakh))           |          |          |            |
| Total                                      | NR       | NR       | 1405191.84 |
| Motor Vehicle Tax                          | IVIX     | IVIX     | 843356.87  |
| Commercial Vehicle Tax                     |          |          | 202306.67  |
| Passenger Tax                              |          |          | 198105.12  |
| Goods Tax                                  |          |          | 161423.18  |
| Fines                                      |          |          | 127576.64  |
| NR: Not Reported                           |          |          | 22.0.004   |
|                                            |          |          |            |

| 2010-11          | 2011-12    |
|------------------|------------|
|                  |            |
|                  |            |
| 2341480          | 2698590    |
| 859334           | 929789     |
| 291894           | 339131     |
| 70934            | 76818      |
| 161920           | 162950     |
| 76845            | 92598      |
| 880553           | 914101     |
| 000000           | 311101     |
| 46.46            | 55.46      |
| 46.46            | 47.97      |
| 70.88            | 73.04      |
| 100.00           | 100.00     |
| 98.79            | 99.14      |
| 26.63            | 30.93      |
| 87.59            | 91.20      |
| 67.55            | 31.20      |
|                  |            |
| 497686           | 490383     |
| 653879           | 647925     |
| 053879           | 04/923     |
| 4.61             | 4.06       |
| 134              | 101        |
|                  | 133        |
| 139              | 133        |
| 41.1             | 53.6       |
| 1314             | 1321       |
| 1514             | 1321       |
| 21.79            | 21,34      |
| 21.73            | 21.54      |
| 78.21            | 78.66      |
| 70.21            | 76.00      |
|                  |            |
|                  |            |
|                  |            |
| 35208.74         | 36723.41   |
| 36941.24         | NR         |
| 104.92           | NR         |
|                  |            |
|                  |            |
| 1984951.26       | 2149353.5  |
| 1096438.08       | 1220749.42 |
| 506873.31        | 288227.06  |
| 176732.56        | 211830.7   |
| 204907.31        | 264520.43  |
| 151698.61        | 149935.59  |
| NR: Not Reported |            |
|                  |            |