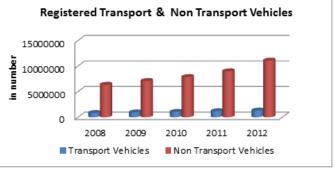

#### INDIA

| INDIA                                                                                   | ROAD TRANSI | PORT      |           |
|-----------------------------------------------------------------------------------------|-------------|-----------|-----------|
|                                                                                         | 2007-08     | 2008-09   | 2009-10   |
| ACCESS                                                                                  |             |           |           |
| Road length (in kilometers)                                                             |             |           |           |
| Total*                                                                                  | 4236429     | 4471510   | 4582439   |
| Rural Roads                                                                             | 1061809     | 1729165   | 1792535   |
| Urban Roads                                                                             | 304327      | 373802    | 402448    |
| National Highway                                                                        | 66754       | 70548     | 70934     |
| State Highway                                                                           |             | 158497    | 160177    |
| Project Roads                                                                           |             | 276617    | 278931    |
| Other PWD Roads                                                                         | 863241      | 962880    | 977414    |
| * includes Rural Roads constructed under Jawahar<br>Rozgar Yojana as on 31st March 1996 |             |           |           |
| Road density                                                                            |             |           |           |
| Land(per 1000km <sup>2</sup> )                                                          |             |           |           |
| Total                                                                                   | 1288.74     | 1360.25   | 1394.00   |
| Urban                                                                                   | 3893.48     | 4782.32   | 5148.80   |
| Rural                                                                                   | 340.52      | 554.53    | 574.86    |
| Population(Per 1000 Population)                                                         |             |           |           |
| Total                                                                                   | 3.70        | 3.85      | 3.99      |
| Urban                                                                                   |             | 1.09      | 1.15      |
| Rural                                                                                   | 1.31        | 2.11      | 2.17      |
| Registered Motor Vehicles (Number)                                                      |             |           |           |
| Total                                                                                   | 105352854   | 114951033 | 127745972 |
| Registered Motor Vehicles                                                               |             |           |           |
| Per 1000 kilometer road length                                                          |             | 25707.43  | 27235.96  |
| Per 1000 population                                                                     | 92.03       | 99.03     | 108.56    |
| Registered TransportVehicles (Number)                                                   |             |           |           |
| Total                                                                                   | 10863189    | 11701141  | 13071720  |
| MAV, trucks and lorries<br>LMVs                                                         | 3166553     | 3347558   | 3504491   |
| Goods                                                                                   | 2434385     | 2693366   | 2927435   |
| Passenger                                                                               | 2903821     | 3146619   | 3615086   |
| Buses                                                                                   | 1156568     | 1205793   | 1176642   |
| Taxis                                                                                   | 1201862     | 1307805   | 1599576   |
|                                                                                         |             |           |           |
| Registered Non-TransportVehicles (Number)                                               |             |           |           |
| Total                                                                                   | 94489665    | 103249892 | 114660501 |
| Two wheelers                                                                            |             | 82402105  | 91597791  |
| Cars                                                                                    | 11200142    | 12365806  | 13749406  |
| Jeeps                                                                                   |             | 1638975   | 1760428   |
| Omni buses                                                                              |             | 279812    | 350459    |
| Tractors                                                                                |             | 4504195   | 5005201   |
| Trailers                                                                                |             | 1517183   | 1617173   |
| Others                                                                                  | 482477      | 541816    | 580043    |

| 2010-11                                                                                                                                         | 2011-12                                                                                                                                         |
|-------------------------------------------------------------------------------------------------------------------------------------------------|-------------------------------------------------------------------------------------------------------------------------------------------------|
|                                                                                                                                                 |                                                                                                                                                 |
|                                                                                                                                                 |                                                                                                                                                 |
| 4690342                                                                                                                                         | 4865394                                                                                                                                         |
| 1849805                                                                                                                                         | 1938220                                                                                                                                         |
| 411840                                                                                                                                          | 464294                                                                                                                                          |
| 70934                                                                                                                                           | 76818                                                                                                                                           |
| 163898                                                                                                                                          | 164360                                                                                                                                          |
| 288539                                                                                                                                          | 299415                                                                                                                                          |
| 1005327                                                                                                                                         | 1002287                                                                                                                                         |
|                                                                                                                                                 |                                                                                                                                                 |
|                                                                                                                                                 |                                                                                                                                                 |
|                                                                                                                                                 |                                                                                                                                                 |
| 1426.82                                                                                                                                         | 1480.07                                                                                                                                         |
| 5268.97                                                                                                                                         | 5940.05                                                                                                                                         |
| 593.22                                                                                                                                          | 621.58                                                                                                                                          |
|                                                                                                                                                 |                                                                                                                                                 |
| 3.93                                                                                                                                            | 4.03                                                                                                                                            |
| 1.15                                                                                                                                            | 1.27                                                                                                                                            |
| 2.22                                                                                                                                            | 2.30                                                                                                                                            |
|                                                                                                                                                 |                                                                                                                                                 |
| 141865607                                                                                                                                       | 159490578                                                                                                                                       |
|                                                                                                                                                 |                                                                                                                                                 |
|                                                                                                                                                 |                                                                                                                                                 |
| 30246.32                                                                                                                                        | 32780.61                                                                                                                                        |
| 30246.32<br>117.23                                                                                                                              | 32780.61<br>132.02                                                                                                                              |
|                                                                                                                                                 |                                                                                                                                                 |
|                                                                                                                                                 |                                                                                                                                                 |
| 117.23                                                                                                                                          | 132.02                                                                                                                                          |
| 117.23<br>14369324<br>3760864                                                                                                                   | 132.02<br>15482128<br>4056885                                                                                                                   |
| 117.23<br>14369324<br>3760864<br>3303631                                                                                                        | 132.02<br>15482128<br>4056885<br>3601506                                                                                                        |
| 117.23<br>14369324<br>3760864<br>3303631<br>4016888                                                                                             | 132.02<br>15482128<br>4056885<br>3601506<br>4242968                                                                                             |
| 117.23<br>14369324<br>3760864<br>3303631<br>4016888<br>1238245                                                                                  | 132.02<br>15482128<br>4056885<br>3601506<br>4242968<br>1296764                                                                                  |
| 117.23<br>14369324<br>3760864<br>3303631<br>4016888                                                                                             | 132.02<br>15482128<br>4056885<br>3601506<br>4242968                                                                                             |
| 117.23<br>14369324<br>3760864<br>3303631<br>4016888<br>1238245                                                                                  | 132.02<br>15482128<br>4056885<br>3601506<br>4242968<br>1296764                                                                                  |
| 117.23<br>14369324<br>3760864<br>3303631<br>4016888<br>1238245<br>1789417                                                                       | 132.02<br>15482128<br>4056885<br>3601506<br>4242968<br>1296764<br>2011022                                                                       |
| 117.23<br>14369324<br>3760864<br>3303631<br>4016888<br>1238245<br>1789417                                                                       | 132.02<br>15482128<br>4056885<br>3601506<br>4242968<br>1296764<br>2011022                                                                       |
| 117.23<br>14369324<br>3760864<br>3303631<br>4016888<br>1238245<br>1789417<br>127351749<br>101864582                                             | 132.02<br>15482128<br>4056885<br>3601506<br>4242968<br>1296764<br>2011022<br>143842151<br>115419175                                             |
| 117.23<br>14369324<br>3760864<br>3303631<br>4016888<br>1238245<br>1789417<br>127351749<br>101864582<br>15467473                                 | 132.02<br>15482128<br>4056885<br>3601506<br>4242968<br>1296764<br>2011022<br>143842151<br>115419175<br>17569546                                 |
| 117.23<br>14369324<br>3760864<br>3303631<br>4016888<br>1238245<br>1789417<br>127351749<br>101864582<br>15467473<br>1974253                      | 132.02<br>15482128<br>4056885<br>3601506<br>4242968<br>1296764<br>2011022<br>143842151<br>115419175<br>17569546<br>1987098                      |
| 117.23<br>14369324<br>3760864<br>3303631<br>4016888<br>1238245<br>1789417<br>127351749<br>101864582<br>15467473<br>1974253<br>365581            | 132.02<br>15482128<br>4056885<br>3601506<br>4242968<br>1296764<br>2011022<br>143842151<br>115419175<br>17569546<br>1987098<br>379739            |
| 117.23<br>14369324<br>3760864<br>3303631<br>4016888<br>1238245<br>1789417<br>127351749<br>101864582<br>15467473<br>1974253<br>365581<br>5310705 | 132.02<br>15482128<br>4056885<br>3601506<br>4242968<br>1296764<br>2011022<br>143842151<br>115419175<br>17569546<br>1987098<br>379739<br>5811131 |
| 117.23<br>14369324<br>3760864<br>3303631<br>4016888<br>1238245<br>1789417<br>127351749<br>101864582<br>15467473<br>1974253<br>365581            | 132.02<br>15482128<br>4056885<br>3601506<br>4242968<br>1296764<br>2011022<br>143842151<br>115419175<br>17569546<br>1987098<br>379739            |