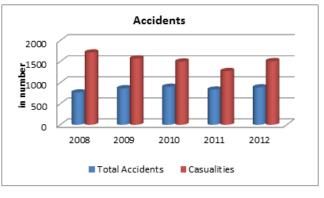

|                                            | 2007-08  | 2008-09  | 2009-10    |
|--------------------------------------------|----------|----------|------------|
| QUALITY                                    |          |          |            |
| Surfaced roads (in kilometers)             |          |          |            |
| Total                                      | 1691051  | 2141302  | 2249611    |
| Rural Roads                                | 465247   | 749849   | 813019     |
| Urban Roads                                | 212750   | 258279   | 279713     |
| National Highways                          | 66754    | 70548    | 70934      |
| State Highways                             | 152738   | 156715   | 158202     |
| Project Roads                              | 74180    | 73376    | 74302      |
| Other PWD Roads                            | 719383   | 832534   | 853441     |
| Surfaced roads (Percentage to total)       |          |          |            |
| Total                                      | 39.92    | 47.89    | 49.92      |
| Rural Roads                                | 32.49    | 43.36    | 45.36      |
| Urban Roads                                | 69.91    | 69.10    | 69.50      |
| National Highways                          | 100.00   | 100.00   | 100.00     |
| State Highways                             | 98.85    | 98.88    | 98.77      |
| Project Roads                              | 27.45    | 26.53    | 26.64      |
| Other PWD Roads                            | 83.34    | 86.46    | 87.59      |
|                                            |          |          |            |
| Accidents (Number)                         |          |          |            |
| TotalAccidents                             | 484704   | 486384   | 499628     |
| Casualties                                 | 643053   | 641118   | 662025     |
| Total accidents Per 1000 vehicles          | 5        | 4        | 4          |
| Casualties per 1000 vehicles               | 6.10     | 5.58     | 5.18       |
| Total accidents Per 1000 km road           | 159      | 139      | 139        |
| Casualties Per 1000 km road                | 152      | 143      | 141        |
| Casualties Per 1000 regd,. Motor vehicles  | 5        | 4        | 4          |
| Casualties Per lakh population             | 42.3     | 41.9     | 42.5       |
| Casualties Per 1000 road accidents         | 1327     | 1318     | 1325       |
| Percentage of Persons killed to total      | 18.6     |          |            |
| Casualties                                 |          | 19.60    | 20.32      |
| Percentage of Persons injured to total     |          |          |            |
| Casualties                                 | 81.4     | 80.40    | 79.68      |
| FISCAL COST & REVENUE                      |          |          |            |
| Road Transport Outlay and expenditure (Rs. |          |          |            |
| (in crores)                                |          |          |            |
| Outlay                                     | 25463.16 | 30213.28 | 33668.82   |
| Expenditure                                | 25764.49 | 31648.29 | 34497.06   |
| Percentage Utilisation                     | 101.18   | 104.75   | 102.46     |
| Revenue Realised (Rs. (in lakh))           |          |          |            |
| Total                                      | NR       | NR       | 1405191.84 |
| Motor Vehicle Tax                          | IVIX     | IVIX     | 843356.87  |
| Commercial Vehicle Tax                     |          |          | 202306.67  |
| Passenger Tax                              |          |          | 198105.12  |
| Goods Tax                                  |          |          | 161423.18  |
| Fines                                      |          |          | 127576.64  |
| NR: Not Reported                           |          |          | 22.0.004   |
|                                            |          |          |            |

| 2010-11          | 2011-12    |
|------------------|------------|
|                  |            |
|                  |            |
| 2341480          | 2698590    |
| 859334           | 929789     |
| 291894           | 339131     |
| 70934            | 76818      |
| 161920           | 162950     |
| 76845            | 92598      |
| 880553           | 914101     |
| 000000           | 311101     |
| 46.46            | 55.46      |
| 46.46            | 47.97      |
| 70.88            | 73.04      |
| 100.00           | 100.00     |
| 98.79            | 99.14      |
| 26.63            | 30.93      |
| 87.59            | 91.20      |
| 67.55            | 31.20      |
|                  |            |
| 497686           | 490383     |
| 653879           | 647925     |
| 053879           | 04/923     |
| 4.61             | 4.06       |
| 134              | 101        |
|                  | 133        |
| 139              | 133        |
| 41.1             | 53.6       |
| 1314             | 1321       |
| 1514             | 1321       |
| 21.79            | 21,34      |
| 21.73            | 21.54      |
| 78.21            | 78.66      |
| 70.21            | 76.00      |
|                  |            |
|                  |            |
|                  |            |
| 35208.74         | 36723.41   |
| 36941.24         | NR         |
| 104.92           | NR         |
|                  |            |
|                  |            |
| 1984951.26       | 2149353.5  |
| 1096438.08       | 1220749.42 |
| 506873.31        | 288227.06  |
| 176732.56        | 211830.7   |
| 204907.31        | 264520.43  |
| 151698.61        | 149935.59  |
| NR: Not Reported |            |
|                  |            |