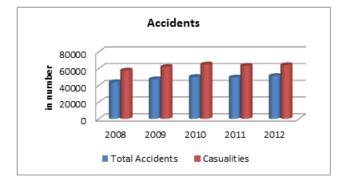

|                                            | 2007-08  | 2008-09  | 2009-10    |
|--------------------------------------------|----------|----------|------------|
| QUALITY                                    |          |          |            |
| Surfaced roads (in kilometers)             |          |          |            |
| Total                                      | 1691051  | 2141302  | 2249611    |
| Rural Roads                                | 465247   | 749849   | 813019     |
| Urban Roads                                | 212750   | 258279   | 279713     |
| National Highways                          | 66754    | 70548    | 70934      |
| State Highways                             | 152738   | 156715   | 158202     |
| Project Roads                              | 74180    | 73376    | 74302      |
| Other PWD Roads                            | 719383   | 832534   | 853441     |
| Surfaced roads (Percentage to total)       |          |          |            |
| Total                                      | 39.92    | 47.89    | 49.92      |
| Rural Roads                                | 32.49    | 43.36    | 45.36      |
| Urban Roads                                | 69.91    | 69.10    | 69.50      |
| National Highways                          | 100.00   | 100.00   | 100.00     |
| State Highways                             | 98.85    | 98.88    | 98.77      |
| Project Roads                              | 27.45    | 26.53    | 26.64      |
| Other PWD Roads                            | 83.34    | 86.46    | 87.59      |
|                                            |          |          |            |
| Accidents (Number)                         |          |          |            |
| TotalAccidents                             | 484704   | 486384   | 499628     |
| Casualties                                 | 643053   | 641118   | 662025     |
| Total accidents Per 1000 vehicles          | 5        | 4        | 4          |
| Casualties per 1000 vehicles               | 6.10     | 5.58     | 5.18       |
| Total accidents Per 1000 km road           | 159      | 139      | 139        |
| Casualties Per 1000 km road                | 152      | 143      | 141        |
| Casualties Per 1000 regd,. Motor vehicles  | 5        | 4        | 4          |
| Casualties Per lakh population             | 42.3     | 41.9     | 42.5       |
| Casualties Per 1000 road accidents         | 1327     | 1318     | 1325       |
| Percentage of Persons killed to total      | 18.6     |          |            |
| Casualties                                 |          | 19.60    | 20.32      |
| Percentage of Persons injured to total     |          |          |            |
| Casualties                                 | 81.4     | 80.40    | 79.68      |
| FISCAL COST & REVENUE                      |          |          |            |
| Road Transport Outlay and expenditure (Rs. |          |          |            |
| (in crores)                                |          |          |            |
| Outlay                                     | 25463.16 | 30213.28 | 33668.82   |
| Expenditure                                | 25764.49 | 31648.29 | 34497.06   |
| Percentage Utilisation                     | 101.18   | 104.75   | 102.46     |
| Revenue Realised (Rs. (in lakh))           |          |          |            |
| Total                                      | NR       | NR       | 1405191.84 |
| Motor Vehicle Tax                          | IVIX     | IVIX     | 843356.87  |
| Commercial Vehicle Tax                     |          |          | 202306.67  |
| Passenger Tax                              |          |          | 198105.12  |
| Goods Tax                                  |          |          | 161423.18  |
| Fines                                      |          |          | 127576.64  |
| NR: Not Reported                           |          |          | 22.0.004   |
|                                            |          |          |            |

| 2010-11          | 2011-12    |
|------------------|------------|
|                  |            |
|                  |            |
| 2341480          | 2698590    |
| 859334           | 929789     |
| 291894           | 339131     |
| 70934            | 76818      |
| 161920           | 162950     |
| 76845            | 92598      |
| 880553           | 914101     |
| 000000           | 311101     |
| 46.46            | 55.46      |
| 46.46            | 47.97      |
| 70.88            | 73.04      |
| 100.00           | 100.00     |
| 98.79            | 99.14      |
| 26.63            | 30.93      |
| 87.59            | 91.20      |
| 67.55            | 31.20      |
|                  |            |
| 497686           | 490383     |
| 653879           | 647925     |
| 053879           | 04/923     |
| 4.61             | 4.06       |
| 134              | 101        |
|                  | 133        |
| 139              | 133        |
| 41.1             | 53.6       |
| 1314             | 1321       |
| 1514             | 1321       |
| 21.79            | 21,34      |
| 21.73            | 21.54      |
| 78.21            | 78.66      |
| 70.21            | 76.00      |
|                  |            |
|                  |            |
|                  |            |
| 35208.74         | 36723.41   |
| 36941.24         | NR         |
| 104.92           | NR         |
|                  |            |
|                  |            |
| 1984951.26       | 2149353.5  |
| 1096438.08       | 1220749.42 |
| 506873.31        | 288227.06  |
| 176732.56        | 211830.7   |
| 204907.31        | 264520.43  |
| 151698.61        | 149935.59  |
| NR: Not Reported |            |
|                  |            |