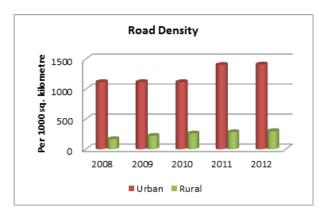

#### INDIA

| INDIA                                                                                   | ROAD TRANSI | PORT      |           |
|-----------------------------------------------------------------------------------------|-------------|-----------|-----------|
|                                                                                         | 2007-08     | 2008-09   | 2009-10   |
| ACCESS                                                                                  |             |           |           |
| Road length (in kilometers)                                                             |             |           |           |
| Total*                                                                                  | 4236429     | 4471510   | 4582439   |
| Rural Roads                                                                             | 1061809     | 1729165   | 1792535   |
| Urban Roads                                                                             | 304327      | 373802    | 402448    |
| National Highway                                                                        | 66754       | 70548     | 70934     |
| State Highway                                                                           |             | 158497    | 160177    |
| Project Roads                                                                           |             | 276617    | 278931    |
| Other PWD Roads                                                                         | 863241      | 962880    | 977414    |
| * includes Rural Roads constructed under Jawahar<br>Rozgar Yojana as on 31st March 1996 |             |           |           |
| Road density                                                                            |             |           |           |
| Land(per 1000km <sup>2</sup> )                                                          |             |           |           |
| Total                                                                                   | 1288.74     | 1360.25   | 1394.00   |
| Urban                                                                                   | 3893.48     | 4782.32   | 5148.80   |
| Rural                                                                                   | 340.52      | 554.53    | 574.86    |
| Population(Per 1000 Population)                                                         |             |           |           |
| Total                                                                                   | 3.70        | 3.85      | 3.99      |
| Urban                                                                                   |             | 1.09      | 1.15      |
| Rural                                                                                   | 1.31        | 2.11      | 2.17      |
| Registered Motor Vehicles (Number)                                                      |             |           |           |
| Total                                                                                   | 105352854   | 114951033 | 127745972 |
| Registered Motor Vehicles                                                               |             |           |           |
| Per 1000 kilometer road length                                                          |             | 25707.43  | 27235.96  |
| Per 1000 population                                                                     | 92.03       | 99.03     | 108.56    |
| Registered TransportVehicles (Number)                                                   |             |           |           |
| Total                                                                                   | 10863189    | 11701141  | 13071720  |
| MAV, trucks and lorries<br>LMVs                                                         | 3166553     | 3347558   | 3504491   |
| Goods                                                                                   | 2434385     | 2693366   | 2927435   |
| Passenger                                                                               | 2903821     | 3146619   | 3615086   |
| Buses                                                                                   | 1156568     | 1205793   | 1176642   |
| Taxis                                                                                   | 1201862     | 1307805   | 1599576   |
|                                                                                         |             |           |           |
| Registered Non-TransportVehicles (Number)                                               |             |           |           |
| Total                                                                                   | 94489665    | 103249892 | 114660501 |
| Two wheelers                                                                            |             | 82402105  | 91597791  |
| Cars                                                                                    | 11200142    | 12365806  | 13749406  |
| Jeeps                                                                                   |             | 1638975   | 1760428   |
| Omni buses                                                                              |             | 279812    | 350459    |
| Tractors                                                                                |             | 4504195   | 5005201   |
| Trailers                                                                                |             | 1517183   | 1617173   |
| Others                                                                                  | 482477      | 541816    | 580043    |

| 2010-11                                                                                                                                         | 2011-12                                                                                                                                         |
|-------------------------------------------------------------------------------------------------------------------------------------------------|-------------------------------------------------------------------------------------------------------------------------------------------------|
|                                                                                                                                                 |                                                                                                                                                 |
|                                                                                                                                                 |                                                                                                                                                 |
| 4690342                                                                                                                                         | 4865394                                                                                                                                         |
| 1849805                                                                                                                                         | 1938220                                                                                                                                         |
| 411840                                                                                                                                          | 464294                                                                                                                                          |
| 70934                                                                                                                                           | 76818                                                                                                                                           |
| 163898                                                                                                                                          | 164360                                                                                                                                          |
| 288539                                                                                                                                          | 299415                                                                                                                                          |
| 1005327                                                                                                                                         | 1002287                                                                                                                                         |
|                                                                                                                                                 |                                                                                                                                                 |
|                                                                                                                                                 |                                                                                                                                                 |
|                                                                                                                                                 |                                                                                                                                                 |
| 1426.82                                                                                                                                         | 1480.07                                                                                                                                         |
| 5268.97                                                                                                                                         | 5940.05                                                                                                                                         |
| 593.22                                                                                                                                          | 621.58                                                                                                                                          |
|                                                                                                                                                 |                                                                                                                                                 |
| 3.93                                                                                                                                            | 4.03                                                                                                                                            |
| 1.15                                                                                                                                            | 1.27                                                                                                                                            |
| 2.22                                                                                                                                            | 2.30                                                                                                                                            |
|                                                                                                                                                 |                                                                                                                                                 |
| 141865607                                                                                                                                       | 159490578                                                                                                                                       |
|                                                                                                                                                 |                                                                                                                                                 |
|                                                                                                                                                 |                                                                                                                                                 |
| 30246.32                                                                                                                                        | 32780.61                                                                                                                                        |
| 30246.32<br>117.23                                                                                                                              | 32780.61<br>132.02                                                                                                                              |
|                                                                                                                                                 |                                                                                                                                                 |
|                                                                                                                                                 |                                                                                                                                                 |
| 117.23                                                                                                                                          | 132.02                                                                                                                                          |
| 117.23<br>14369324<br>3760864                                                                                                                   | 132.02<br>15482128<br>4056885                                                                                                                   |
| 117.23<br>14369324<br>3760864<br>3303631                                                                                                        | 132.02<br>15482128<br>4056885<br>3601506                                                                                                        |
| 117.23<br>14369324<br>3760864<br>3303631<br>4016888                                                                                             | 132.02<br>15482128<br>4056885<br>3601506<br>4242968                                                                                             |
| 117.23<br>14369324<br>3760864<br>3303631<br>4016888<br>1238245                                                                                  | 132.02<br>15482128<br>4056885<br>3601506<br>4242968<br>1296764                                                                                  |
| 117.23<br>14369324<br>3760864<br>3303631<br>4016888                                                                                             | 132.02<br>15482128<br>4056885<br>3601506<br>4242968                                                                                             |
| 117.23<br>14369324<br>3760864<br>3303631<br>4016888<br>1238245                                                                                  | 132.02<br>15482128<br>4056885<br>3601506<br>4242968<br>1296764                                                                                  |
| 117.23<br>14369324<br>3760864<br>3303631<br>4016888<br>1238245<br>1789417                                                                       | 132.02<br>15482128<br>4056885<br>3601506<br>4242968<br>1296764<br>2011022                                                                       |
| 117.23<br>14369324<br>3760864<br>3303631<br>4016888<br>1238245<br>1789417                                                                       | 132.02<br>15482128<br>4056885<br>3601506<br>4242968<br>1296764<br>2011022                                                                       |
| 117.23<br>14369324<br>3760864<br>3303631<br>4016888<br>1238245<br>1789417<br>127351749<br>101864582                                             | 132.02<br>15482128<br>4056885<br>3601506<br>4242968<br>1296764<br>2011022<br>143842151<br>115419175                                             |
| 117.23<br>14369324<br>3760864<br>3303631<br>4016888<br>1238245<br>1789417<br>127351749<br>101864582<br>15467473                                 | 132.02<br>15482128<br>4056885<br>3601506<br>4242968<br>1296764<br>2011022<br>143842151<br>115419175<br>17569546                                 |
| 117.23<br>14369324<br>3760864<br>3303631<br>4016888<br>1238245<br>1789417<br>127351749<br>101864582<br>15467473<br>1974253                      | 132.02<br>15482128<br>4056885<br>3601506<br>4242968<br>1296764<br>2011022<br>143842151<br>115419175<br>17569546<br>1987098                      |
| 117.23<br>14369324<br>3760864<br>3303631<br>4016888<br>1238245<br>1789417<br>127351749<br>101864582<br>15467473<br>1974253<br>365581            | 132.02<br>15482128<br>4056885<br>3601506<br>4242968<br>1296764<br>2011022<br>143842151<br>115419175<br>17569546<br>1987098<br>379739            |
| 117.23<br>14369324<br>3760864<br>3303631<br>4016888<br>1238245<br>1789417<br>127351749<br>101864582<br>15467473<br>1974253<br>365581<br>5310705 | 132.02<br>15482128<br>4056885<br>3601506<br>4242968<br>1296764<br>2011022<br>143842151<br>115419175<br>17569546<br>1987098<br>379739<br>5811131 |
| 117.23<br>14369324<br>3760864<br>3303631<br>4016888<br>1238245<br>1789417<br>127351749<br>101864582<br>15467473<br>1974253<br>365581            | 132.02<br>15482128<br>4056885<br>3601506<br>4242968<br>1296764<br>2011022<br>143842151<br>115419175<br>17569546<br>1987098<br>379739            |