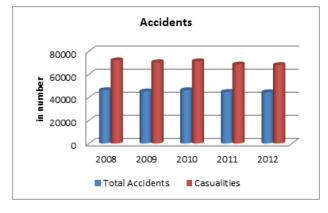

|                                            | 2007-08  | 2008-09  | 2009-10    |
|--------------------------------------------|----------|----------|------------|
| QUALITY                                    |          |          |            |
| Surfaced roads (in kilometers)             |          |          |            |
| Total                                      | 1691051  | 2141302  | 2249611    |
| Rural Roads                                | 465247   | 749849   | 813019     |
| Urban Roads                                | 212750   | 258279   | 279713     |
| National Highways                          | 66754    | 70548    | 70934      |
| State Highways                             | 152738   | 156715   | 158202     |
| Project Roads                              | 74180    | 73376    | 74302      |
| Other PWD Roads                            | 719383   | 832534   | 853441     |
| Surfaced roads (Percentage to total)       |          |          |            |
| Total                                      | 39.92    | 47.89    | 49.92      |
| Rural Roads                                | 32.49    | 43.36    | 45.36      |
| Urban Roads                                | 69.91    | 69.10    | 69.50      |
| National Highways                          | 100.00   | 100.00   | 100.00     |
| State Highways                             | 98.85    | 98.88    | 98.77      |
| Project Roads                              | 27.45    | 26.53    | 26.64      |
| Other PWD Roads                            | 83.34    | 86.46    | 87.59      |
|                                            |          |          |            |
| Accidents (Number)                         |          |          |            |
| TotalAccidents                             | 484704   | 486384   | 499628     |
| Casualties                                 | 643053   | 641118   | 662025     |
| Total accidents Per 1000 vehicles          | 5        | 4        | 4          |
| Casualties per 1000 vehicles               | 6.10     | 5.58     | 5.18       |
| Total accidents Per 1000 km road           | 159      | 139      | 139        |
| Casualties Per 1000 km road                | 152      | 143      | 141        |
| Casualties Per 1000 regd,. Motor vehicles  | 5        | 4        | 4          |
| Casualties Per lakh population             | 42.3     | 41.9     | 42.5       |
| Casualties Per 1000 road accidents         | 1327     | 1318     | 1325       |
| Percentage of Persons killed to total      | 18.6     |          |            |
| Casualties                                 |          | 19.60    | 20.32      |
| Percentage of Persons injured to total     |          |          |            |
| Casualties                                 | 81.4     | 80.40    | 79.68      |
| FISCAL COST & REVENUE                      |          |          |            |
| Road Transport Outlay and expenditure (Rs. |          |          |            |
| (in crores)                                |          |          |            |
| Outlay                                     | 25463.16 | 30213.28 | 33668.82   |
| Expenditure                                | 25764.49 | 31648.29 | 34497.06   |
| Percentage Utilisation                     | 101.18   | 104.75   | 102.46     |
| Revenue Realised (Rs. (in lakh))           |          |          |            |
| Total                                      | NR       | NR       | 1405191.84 |
| Motor Vehicle Tax                          | IVIX     | IVIX     | 843356.87  |
| Commercial Vehicle Tax                     |          |          | 202306.67  |
| Passenger Tax                              |          |          | 198105.12  |
| Goods Tax                                  |          |          | 161423.18  |
| Fines                                      |          |          | 127576.64  |
| NR: Not Reported                           |          |          | 22.0.004   |
|                                            |          |          |            |

| 2010-11          | 2011-12    |
|------------------|------------|
|                  |            |
|                  |            |
| 2341480          | 2698590    |
| 859334           | 929789     |
| 291894           | 339131     |
| 70934            | 76818      |
| 161920           | 162950     |
| 76845            | 92598      |
| 880553           | 914101     |
| 000000           | 311101     |
| 46.46            | 55.46      |
| 46.46            | 47.97      |
| 70.88            | 73.04      |
| 100.00           | 100.00     |
| 98.79            | 99.14      |
| 26.63            | 30.93      |
| 87.59            | 91.20      |
| 67.55            | 31.20      |
|                  |            |
| 497686           | 490383     |
| 653879           | 647925     |
| 053879           | 04/923     |
| 4.61             | 4.06       |
| 134              | 101        |
|                  | 133        |
| 139              | 133        |
| 41.1             | 53.6       |
| 1314             | 1321       |
| 1514             | 1321       |
| 21.79            | 21,34      |
| 21.73            | 21.54      |
| 78.21            | 78.66      |
| 70.21            | 76.00      |
|                  |            |
|                  |            |
|                  |            |
| 35208.74         | 36723.41   |
| 36941.24         | NR         |
| 104.92           | NR         |
|                  |            |
|                  |            |
| 1984951.26       | 2149353.5  |
| 1096438.08       | 1220749.42 |
| 506873.31        | 288227.06  |
| 176732.56        | 211830.7   |
| 204907.31        | 264520.43  |
| 151698.61        | 149935.59  |
| NR: Not Reported |            |
|                  |            |