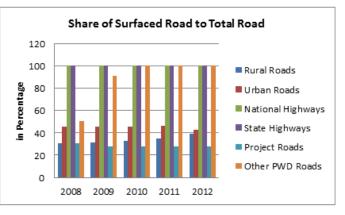

|                                            | 2007-08  | 2008-09  | 2009-10    |
|--------------------------------------------|----------|----------|------------|
| QUALITY                                    |          |          |            |
| Surfaced roads (in kilometers)             |          |          |            |
| Total                                      | 1691051  | 2141302  | 2249611    |
| Rural Roads                                | 465247   | 749849   | 813019     |
| Urban Roads                                | 212750   | 258279   | 279713     |
| National Highways                          | 66754    | 70548    | 70934      |
| State Highways                             | 152738   | 156715   | 158202     |
| Project Roads                              | 74180    | 73376    | 74302      |
| Other PWD Roads                            | 719383   | 832534   | 853441     |
| Surfaced roads (Percentage to total)       |          |          |            |
| Total                                      | 39.92    | 47.89    | 49.92      |
| Rural Roads                                | 32.49    | 43.36    | 45.36      |
| Urban Roads                                | 69.91    | 69.10    | 69.50      |
| National Highways                          | 100.00   | 100.00   | 100.00     |
| State Highways                             | 98.85    | 98.88    | 98.77      |
| Project Roads                              | 27.45    | 26.53    | 26.64      |
| Other PWD Roads                            | 83.34    | 86.46    | 87.59      |
|                                            |          |          |            |
| Accidents (Number)                         |          |          |            |
| TotalAccidents                             | 484704   | 486384   | 499628     |
| Casualties                                 | 643053   | 641118   | 662025     |
| Total accidents Per 1000 vehicles          | 5        | 4        | 4          |
| Casualties per 1000 vehicles               | 6.10     | 5.58     | 5.18       |
| Total accidents Per 1000 km road           | 159      | 139      | 139        |
| Casualties Per 1000 km road                | 152      | 143      | 141        |
| Casualties Per 1000 regd,. Motor vehicles  | 5        | 4        | 4          |
| Casualties Per lakh population             | 42.3     | 41.9     | 42.5       |
| Casualties Per 1000 road accidents         | 1327     | 1318     | 1325       |
| Percentage of Persons killed to total      | 18.6     |          |            |
| Casualties                                 |          | 19.60    | 20.32      |
| Percentage of Persons injured to total     |          |          |            |
| Casualties                                 | 81.4     | 80.40    | 79.68      |
| FISCAL COST & REVENUE                      |          |          |            |
| Road Transport Outlay and expenditure (Rs. |          |          |            |
| (in crores)                                |          |          |            |
| Outlay                                     | 25463.16 | 30213.28 | 33668.82   |
| Expenditure                                | 25764.49 | 31648.29 | 34497.06   |
| Percentage Utilisation                     | 101.18   | 104.75   | 102.46     |
| Revenue Realised (Rs. (in lakh))           |          |          |            |
| Total                                      | NR       | NR       | 1405191.84 |
| Motor Vehicle Tax                          | IVIX     | IVIX     | 843356.87  |
| Commercial Vehicle Tax                     |          |          | 202306.67  |
| Passenger Tax                              |          |          | 198105.12  |
| Goods Tax                                  |          |          | 161423.18  |
| Fines                                      |          |          | 127576.64  |
| NR: Not Reported                           |          |          | 22.0.004   |
|                                            |          |          |            |

| 2010-11          | 2011-12    |
|------------------|------------|
|                  |            |
|                  |            |
| 2341480          | 2698590    |
| 859334           | 929789     |
| 291894           | 339131     |
| 70934            | 76818      |
| 161920           | 162950     |
| 76845            | 92598      |
| 880553           | 914101     |
| 000000           | 311101     |
| 46.46            | 55.46      |
| 46.46            | 47.97      |
| 70.88            | 73.04      |
| 100.00           | 100.00     |
| 98.79            | 99.14      |
| 26.63            | 30.93      |
| 87.59            | 91.20      |
| 67.55            | 31.20      |
|                  |            |
| 497686           | 490383     |
| 653879           | 647925     |
| 053879           | 04/923     |
| 4.61             | 4.06       |
| 134              | 101        |
|                  | 133        |
| 139              | 133        |
| 41.1             | 53.6       |
| 1314             | 1321       |
| 1514             | 1321       |
| 21.79            | 21,34      |
| 21.73            | 21.54      |
| 78.21            | 78.66      |
| 70.21            | 76.00      |
|                  |            |
|                  |            |
|                  |            |
| 35208.74         | 36723.41   |
| 36941.24         | NR         |
| 104.92           | NR         |
|                  |            |
|                  |            |
| 1984951.26       | 2149353.5  |
| 1096438.08       | 1220749.42 |
| 506873.31        | 288227.06  |
| 176732.56        | 211830.7   |
| 204907.31        | 264520.43  |
| 151698.61        | 149935.59  |
| NR: Not Reported |            |
|                  |            |