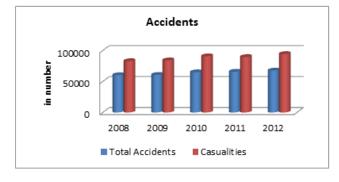

|                                            | 2007-08  | 2008-09  | 2009-10    |
|--------------------------------------------|----------|----------|------------|
| QUALITY                                    |          |          |            |
| Surfaced roads (in kilometers)             |          |          |            |
| Total                                      | 1691051  | 2141302  | 2249611    |
| Rural Roads                                | 465247   | 749849   | 813019     |
| Urban Roads                                | 212750   | 258279   | 279713     |
| National Highways                          | 66754    | 70548    | 70934      |
| State Highways                             | 152738   | 156715   | 158202     |
| Project Roads                              | 74180    | 73376    | 74302      |
| Other PWD Roads                            | 719383   | 832534   | 853441     |
| Surfaced roads (Percentage to total)       |          |          |            |
| Total                                      | 39.92    | 47.89    | 49.92      |
| Rural Roads                                | 32.49    | 43.36    | 45.36      |
| Urban Roads                                | 69.91    | 69.10    | 69.50      |
| National Highways                          | 100.00   | 100.00   | 100.00     |
| State Highways                             | 98.85    | 98.88    | 98.77      |
| Project Roads                              | 27.45    | 26.53    | 26.64      |
| Other PWD Roads                            | 83.34    | 86.46    | 87.59      |
|                                            |          |          |            |
| Accidents (Number)                         |          |          |            |
| TotalAccidents                             | 484704   | 486384   | 499628     |
| Casualties                                 | 643053   | 641118   | 662025     |
| Total accidents Per 1000 vehicles          | 5        | 4        | 4          |
| Casualties per 1000 vehicles               | 6.10     | 5.58     | 5.18       |
| Total accidents Per 1000 km road           | 159      | 139      | 139        |
| Casualties Per 1000 km road                | 152      | 143      | 141        |
| Casualties Per 1000 regd,. Motor vehicles  | 5        | 4        | 4          |
| Casualties Per lakh population             | 42.3     | 41.9     | 42.5       |
| Casualties Per 1000 road accidents         | 1327     | 1318     | 1325       |
| Percentage of Persons killed to total      | 18.6     |          |            |
| Casualties                                 |          | 19.60    | 20.32      |
| Percentage of Persons injured to total     |          |          |            |
| Casualties                                 | 81.4     | 80.40    | 79.68      |
| FISCAL COST & REVENUE                      |          |          |            |
| Road Transport Outlay and expenditure (Rs. |          |          |            |
| (in crores)                                |          |          |            |
| Outlay                                     | 25463.16 | 30213.28 | 33668.82   |
| Expenditure                                | 25764.49 | 31648.29 | 34497.06   |
| Percentage Utilisation                     | 101.18   | 104.75   | 102.46     |
| Revenue Realised (Rs. (in lakh))           |          |          |            |
| Total                                      | NR       | NR       | 1405191.84 |
| Motor Vehicle Tax                          | IVIX     | IVIX     | 843356.87  |
| Commercial Vehicle Tax                     |          |          | 202306.67  |
| Passenger Tax                              |          |          | 198105.12  |
| Goods Tax                                  |          |          | 161423.18  |
| Fines                                      |          |          | 127576.64  |
| NR: Not Reported                           |          |          | 22.0.004   |
|                                            |          |          |            |

| 2010-11          | 2011-12    |
|------------------|------------|
|                  |            |
|                  |            |
| 2341480          | 2698590    |
| 859334           | 929789     |
| 291894           | 339131     |
| 70934            | 76818      |
| 161920           | 162950     |
| 76845            | 92598      |
| 880553           | 914101     |
| 000000           | 311101     |
| 46.46            | 55.46      |
| 46.46            | 47.97      |
| 70.88            | 73.04      |
| 100.00           | 100.00     |
| 98.79            | 99.14      |
| 26.63            | 30.93      |
| 87.59            | 91.20      |
| 67.55            | 31.20      |
|                  |            |
| 497686           | 490383     |
| 653879           | 647925     |
| 053879           | 04/923     |
| 4.61             | 4.06       |
| 134              | 101        |
|                  | 133        |
| 139              | 133        |
| 41.1             | 53.6       |
| 1314             | 1321       |
| 1514             | 1321       |
| 21.79            | 21,34      |
| 21.73            | 21.54      |
| 78.21            | 78.66      |
| 70.21            | 76.00      |
|                  |            |
|                  |            |
|                  |            |
| 35208.74         | 36723.41   |
| 36941.24         | NR         |
| 104.92           | NR         |
|                  |            |
|                  |            |
| 1984951.26       | 2149353.5  |
| 1096438.08       | 1220749.42 |
| 506873.31        | 288227.06  |
| 176732.56        | 211830.7   |
| 204907.31        | 264520.43  |
| 151698.61        | 149935.59  |
| NR: Not Reported |            |
|                  |            |