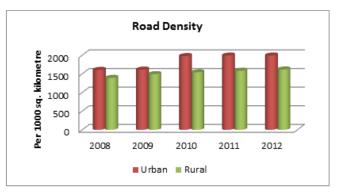

#### INDIA

| INDIA                                                                                   | ROAD TRANSI | PORT      |           |
|-----------------------------------------------------------------------------------------|-------------|-----------|-----------|
|                                                                                         | 2007-08     | 2008-09   | 2009-10   |
| ACCESS                                                                                  |             |           |           |
| Road length (in kilometers)                                                             |             |           |           |
| Total*                                                                                  | 4236429     | 4471510   | 4582439   |
| Rural Roads                                                                             | 1061809     | 1729165   | 1792535   |
| Urban Roads                                                                             | 304327      | 373802    | 402448    |
| National Highway                                                                        | 66754       | 70548     | 70934     |
| State Highway                                                                           |             | 158497    | 160177    |
| Project Roads                                                                           |             | 276617    | 278931    |
| Other PWD Roads                                                                         | 863241      | 962880    | 977414    |
| * includes Rural Roads constructed under Jawahar<br>Rozgar Yojana as on 31st March 1996 |             |           |           |
| Road density                                                                            |             |           |           |
| Land(per 1000km <sup>2</sup> )                                                          |             |           |           |
| Total                                                                                   | 1288.74     | 1360.25   | 1394.00   |
| Urban                                                                                   | 3893.48     | 4782.32   | 5148.80   |
| Rural                                                                                   | 340.52      | 554.53    | 574.86    |
| Population(Per 1000 Population)                                                         |             |           |           |
| Total                                                                                   | 3.70        | 3.85      | 3.99      |
| Urban                                                                                   |             | 1.09      | 1.15      |
| Rural                                                                                   | 1.31        | 2.11      | 2.17      |
| Registered Motor Vehicles (Number)                                                      |             |           |           |
| Total                                                                                   | 105352854   | 114951033 | 127745972 |
| Registered Motor Vehicles                                                               |             |           |           |
| Per 1000 kilometer road length                                                          |             | 25707.43  | 27235.96  |
| Per 1000 population                                                                     | 92.03       | 99.03     | 108.56    |
| Registered TransportVehicles (Number)                                                   |             |           |           |
| Total                                                                                   | 10863189    | 11701141  | 13071720  |
| MAV, trucks and lorries<br>LMVs                                                         | 3166553     | 3347558   | 3504491   |
| Goods                                                                                   | 2434385     | 2693366   | 2927435   |
| Passenger                                                                               | 2903821     | 3146619   | 3615086   |
| Buses                                                                                   | 1156568     | 1205793   | 1176642   |
| Taxis                                                                                   | 1201862     | 1307805   | 1599576   |
|                                                                                         |             |           |           |
| Registered Non-TransportVehicles (Number)                                               |             |           |           |
| Total                                                                                   | 94489665    | 103249892 | 114660501 |
| Two wheelers                                                                            |             | 82402105  | 91597791  |
| Cars                                                                                    | 11200142    | 12365806  | 13749406  |
| Jeeps                                                                                   |             | 1638975   | 1760428   |
| Omni buses                                                                              |             | 279812    | 350459    |
| Tractors                                                                                |             | 4504195   | 5005201   |
| Trailers                                                                                |             | 1517183   | 1617173   |
| Others                                                                                  | 482477      | 541816    | 580043    |

| 2010-11                                                                                                                                         | 2011-12                                                                                                                                         |
|-------------------------------------------------------------------------------------------------------------------------------------------------|-------------------------------------------------------------------------------------------------------------------------------------------------|
|                                                                                                                                                 |                                                                                                                                                 |
|                                                                                                                                                 |                                                                                                                                                 |
| 4690342                                                                                                                                         | 4865394                                                                                                                                         |
| 1849805                                                                                                                                         | 1938220                                                                                                                                         |
| 411840                                                                                                                                          | 464294                                                                                                                                          |
| 70934                                                                                                                                           | 76818                                                                                                                                           |
| 163898                                                                                                                                          | 164360                                                                                                                                          |
| 288539                                                                                                                                          | 299415                                                                                                                                          |
| 1005327                                                                                                                                         | 1002287                                                                                                                                         |
|                                                                                                                                                 |                                                                                                                                                 |
|                                                                                                                                                 |                                                                                                                                                 |
|                                                                                                                                                 |                                                                                                                                                 |
| 1426.82                                                                                                                                         | 1480.07                                                                                                                                         |
| 5268.97                                                                                                                                         | 5940.05                                                                                                                                         |
| 593.22                                                                                                                                          | 621.58                                                                                                                                          |
|                                                                                                                                                 |                                                                                                                                                 |
| 3.93                                                                                                                                            | 4.03                                                                                                                                            |
| 1.15                                                                                                                                            | 1.27                                                                                                                                            |
| 2.22                                                                                                                                            | 2.30                                                                                                                                            |
|                                                                                                                                                 |                                                                                                                                                 |
| 141865607                                                                                                                                       | 159490578                                                                                                                                       |
|                                                                                                                                                 |                                                                                                                                                 |
|                                                                                                                                                 |                                                                                                                                                 |
| 30246.32                                                                                                                                        | 32780.61                                                                                                                                        |
| 30246.32<br>117.23                                                                                                                              | 32780.61<br>132.02                                                                                                                              |
|                                                                                                                                                 |                                                                                                                                                 |
|                                                                                                                                                 |                                                                                                                                                 |
| 117.23                                                                                                                                          | 132.02                                                                                                                                          |
| 117.23<br>14369324<br>3760864                                                                                                                   | 132.02<br>15482128<br>4056885                                                                                                                   |
| 117.23<br>14369324<br>3760864<br>3303631                                                                                                        | 132.02<br>15482128<br>4056885<br>3601506                                                                                                        |
| 117.23<br>14369324<br>3760864<br>3303631<br>4016888                                                                                             | 132.02<br>15482128<br>4056885<br>3601506<br>4242968                                                                                             |
| 117.23<br>14369324<br>3760864<br>3303631<br>4016888<br>1238245                                                                                  | 132.02<br>15482128<br>4056885<br>3601506<br>4242968<br>1296764                                                                                  |
| 117.23<br>14369324<br>3760864<br>3303631<br>4016888                                                                                             | 132.02<br>15482128<br>4056885<br>3601506<br>4242968                                                                                             |
| 117.23<br>14369324<br>3760864<br>3303631<br>4016888<br>1238245                                                                                  | 132.02<br>15482128<br>4056885<br>3601506<br>4242968<br>1296764                                                                                  |
| 117.23<br>14369324<br>3760864<br>3303631<br>4016888<br>1238245<br>1789417                                                                       | 132.02<br>15482128<br>4056885<br>3601506<br>4242968<br>1296764<br>2011022                                                                       |
| 117.23<br>14369324<br>3760864<br>3303631<br>4016888<br>1238245<br>1789417                                                                       | 132.02<br>15482128<br>4056885<br>3601506<br>4242968<br>1296764<br>2011022                                                                       |
| 117.23<br>14369324<br>3760864<br>3303631<br>4016888<br>1238245<br>1789417<br>127351749<br>101864582                                             | 132.02<br>15482128<br>4056885<br>3601506<br>4242968<br>1296764<br>2011022<br>143842151<br>115419175                                             |
| 117.23<br>14369324<br>3760864<br>3303631<br>4016888<br>1238245<br>1789417<br>127351749<br>101864582<br>15467473                                 | 132.02<br>15482128<br>4056885<br>3601506<br>4242968<br>1296764<br>2011022<br>143842151<br>115419175<br>17569546                                 |
| 117.23<br>14369324<br>3760864<br>3303631<br>4016888<br>1238245<br>1789417<br>127351749<br>101864582<br>15467473<br>1974253                      | 132.02<br>15482128<br>4056885<br>3601506<br>4242968<br>1296764<br>2011022<br>143842151<br>115419175<br>17569546<br>1987098                      |
| 117.23<br>14369324<br>3760864<br>3303631<br>4016888<br>1238245<br>1789417<br>127351749<br>101864582<br>15467473<br>1974253<br>365581            | 132.02<br>15482128<br>4056885<br>3601506<br>4242968<br>1296764<br>2011022<br>143842151<br>115419175<br>17569546<br>1987098<br>379739            |
| 117.23<br>14369324<br>3760864<br>3303631<br>4016888<br>1238245<br>1789417<br>127351749<br>101864582<br>15467473<br>1974253<br>365581<br>5310705 | 132.02<br>15482128<br>4056885<br>3601506<br>4242968<br>1296764<br>2011022<br>143842151<br>115419175<br>17569546<br>1987098<br>379739<br>5811131 |
| 117.23<br>14369324<br>3760864<br>3303631<br>4016888<br>1238245<br>1789417<br>127351749<br>101864582<br>15467473<br>1974253<br>365581            | 132.02<br>15482128<br>4056885<br>3601506<br>4242968<br>1296764<br>2011022<br>143842151<br>115419175<br>17569546<br>1987098<br>379739            |