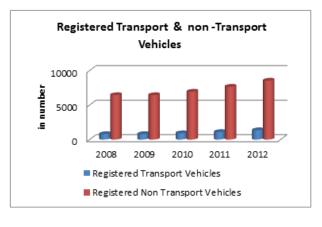

### ANDHRA PRADESH

| ROAD TRANSPORT                            |          |          |          |
|-------------------------------------------|----------|----------|----------|
|                                           | 2007-08  | 2008-09  | 2009-10  |
| ACCESS                                    |          |          |          |
| Road length (in kilometers)               |          |          |          |
| Total                                     | 218175   | 232280   | 235678   |
| Rural Roads                               | 126843   | 140805   | 143897   |
| Urban Roads                               | 13799    | 13811    | 13820    |
| National Highway                          | 4472     | 4537     | 4537     |
| State Highway                             | 10518    | 10470    | 10481    |
| Project Roads                             | 8657     | 7463     | 7476     |
| Other PWD Roads                           | 53886    | 55194    | 55466    |
| Road density                              |          |          |          |
| Land(Per 1000 km <sup>2</sup> )           |          |          |          |
| Total                                     | 793.23   | 844.52   | 856.87   |
| Urban                                     | 2906.58  | 2909.11  | 2911.01  |
| Rura                                      | 469.27   | 520.93   | 532.37   |
| Population(Per 1000 Population)           |          |          |          |
| Total                                     | 4.19     | 2.79     | 2.81     |
| Urban                                     | 0.61     | 0.60     | 0.59     |
| Rura                                      | 2.13     | 2.34     | 2.37     |
| Registered Motor Vehicles (Number)        |          |          |          |
| Total                                     | 7207946  | 8058948  | 8923139  |
| Registered Motor Vehicles                 |          |          |          |
| Per 1000 kilometer road length            | 31031.28 | 34194.74 | 37492.02 |
| Per 1000 population                       | 87.50    | 96.89    | 106.27   |
| Registered TransportVehicles (Number)     |          |          |          |
| Total                                     | 841574   | 959023   | 1049945  |
| MAV, trucks and lorries                   | 218733   | 233415   | 236211   |
| LMVs                                      |          |          |          |
| Goods                                     | 165918   | 194746   | 219332   |
| Passenger                                 | 323293   | 381488   | 434448   |
| Buses                                     | 49480    | 53820    | 56664    |
| Taxis                                     | 84150    | 95554    | 103290   |
|                                           |          |          |          |
| Registered Non-TransportVehicles (Number) |          |          |          |
| Total                                     | 6366372  | 7099925  | 7873194  |
| Two wheelers                              |          | 5851893  | 6514593  |
| Cars                                      |          | 701920   | 777746   |
| Jeeps                                     |          | 29494    | 29587    |
| Omni buses                                |          | 45421    | 49130    |
| Tractors                                  |          | 242305   | 261509   |
| Trailers                                  |          | 218860   | 229149   |
| Others                                    | 8331     | 10032    | 11480    |

| 2010-11                                                                                         | 2011-12                                                                                           |
|-------------------------------------------------------------------------------------------------|---------------------------------------------------------------------------------------------------|
| 2010 11                                                                                         |                                                                                                   |
|                                                                                                 |                                                                                                   |
| 238001                                                                                          | 256448                                                                                            |
| 146019                                                                                          | 164026                                                                                            |
| 13843                                                                                           | 13759                                                                                             |
| 4537                                                                                            | 4537                                                                                              |
| 10491                                                                                           | 10650                                                                                             |
| 7453                                                                                            | 7507                                                                                              |
| 55658                                                                                           | 55968                                                                                             |
|                                                                                                 |                                                                                                   |
|                                                                                                 |                                                                                                   |
| 865.32                                                                                          | 932.39                                                                                            |
| 2915.85                                                                                         | 2898.16                                                                                           |
| 540.22                                                                                          | 606.84                                                                                            |
|                                                                                                 |                                                                                                   |
| 2.81                                                                                            | 3.00                                                                                              |
| 0.49                                                                                            | 0.58                                                                                              |
| 2.59                                                                                            | 2.66                                                                                              |
|                                                                                                 |                                                                                                   |
| 10189347                                                                                        | 12424328                                                                                          |
|                                                                                                 |                                                                                                   |
| 42812.20                                                                                        | 48447.75                                                                                          |
| 120.35                                                                                          | 145.33                                                                                            |
|                                                                                                 |                                                                                                   |
| 4407604                                                                                         | 4004446                                                                                           |
| 1187621                                                                                         | 1331416                                                                                           |
| 1187621<br>241663                                                                               | 1331416<br>253415                                                                                 |
| 241663                                                                                          | 253415                                                                                            |
| 241663<br>257147                                                                                | 253415<br>302124                                                                                  |
| 241663<br>257147<br>513266                                                                      | 253415<br>302124<br>576480                                                                        |
| 241663<br>257147<br>513266<br>60622                                                             | 253415<br>302124<br>576480<br>70075                                                               |
| 241663<br>257147<br>513266                                                                      | 253415<br>302124<br>576480                                                                        |
| 241663<br>257147<br>513266<br>60622                                                             | 253415<br>302124<br>576480<br>70075                                                               |
| 241663<br>257147<br>513266<br>60622                                                             | 253415<br>302124<br>576480<br>70075                                                               |
| 241663<br>257147<br>513266<br>60622<br>114923                                                   | 253415<br>302124<br>576480<br>70075<br>129322                                                     |
| 241663<br>257147<br>513266<br>60622<br>114923                                                   | 253415<br>302124<br>576480<br>70075<br>129322<br>11092912                                         |
| 241663<br>257147<br>513266<br>60622<br>114923<br>9001726<br>7488771                             | 253415<br>302124<br>576480<br>70075<br>129322<br>11092912<br>9291132                              |
| 241663<br>257147<br>513266<br>60622<br>114923<br>9001726<br>7488771<br>880817                   | 253415<br>302124<br>576480<br>70075<br>129322<br>11092912<br>9291132<br>1058184                   |
| 241663<br>257147<br>513266<br>60622<br>114923<br>9001726<br>7488771<br>880817<br>29652          | 253415<br>302124<br>576480<br>70075<br>129322<br>11092912<br>9291132<br>1058184<br>30400          |
| 241663<br>257147<br>513266<br>60622<br>114923<br>9001726<br>7488771<br>880817<br>29652<br>53531 | 253415<br>302124<br>576480<br>70075<br>129322<br>11092912<br>9291132<br>1058184<br>30400<br>60897 |