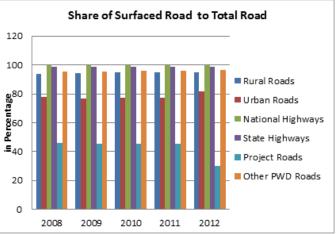

|                                            | 2007-08  | 2008-09  | 2009-10    |
|--------------------------------------------|----------|----------|------------|
| QUALITY                                    |          |          |            |
| Surfaced roads (in kilometers)             |          |          |            |
| Total                                      | 1691051  | 2141302  | 2249611    |
| Rural Roads                                | 465247   | 749849   | 813019     |
| Urban Roads                                | 212750   | 258279   | 279713     |
| National Highways                          | 66754    | 70548    | 70934      |
| State Highways                             | 152738   | 156715   | 158202     |
| Project Roads                              | 74180    | 73376    | 74302      |
| Other PWD Roads                            | 719383   | 832534   | 853441     |
| Surfaced roads (Percentage to total)       |          |          |            |
| Total                                      | 39.92    | 47.89    | 49.92      |
| Rural Roads                                | 32.49    | 43.36    | 45.36      |
| Urban Roads                                | 69.91    | 69.10    | 69.50      |
| National Highways                          | 100.00   | 100.00   | 100.00     |
| State Highways                             | 98.85    | 98.88    | 98.77      |
| Project Roads                              | 27.45    | 26.53    | 26.64      |
| Other PWD Roads                            | 83.34    | 86.46    | 87.59      |
|                                            |          |          |            |
| Accidents (Number)                         |          |          |            |
| TotalAccidents                             | 484704   | 486384   | 499628     |
| Casualties                                 | 643053   | 641118   | 662025     |
| Total accidents Per 1000 vehicles          | 5        | 4        | 4          |
| Casualties per 1000 vehicles               | 6.10     | 5.58     | 5.18       |
| Total accidents Per 1000 km road           | 159      | 139      | 139        |
| Casualties Per 1000 km road                | 152      | 143      | 141        |
| Casualties Per 1000 regd,. Motor vehicles  | 5        | 4        | 4          |
| Casualties Per lakh population             | 42.3     | 41.9     | 42.5       |
| Casualties Per 1000 road accidents         | 1327     | 1318     | 1325       |
| Percentage of Persons killed to total      | 18.6     |          |            |
| Casualties                                 |          | 19.60    | 20.32      |
| Percentage of Persons injured to total     |          |          |            |
| Casualties                                 | 81.4     | 80.40    | 79.68      |
| FISCAL COST & REVENUE                      |          |          |            |
| Road Transport Outlay and expenditure (Rs. |          |          |            |
| (in crores)                                |          |          |            |
| Outlay                                     | 25463.16 | 30213.28 | 33668.82   |
| Expenditure                                | 25764.49 | 31648.29 | 34497.06   |
| Percentage Utilisation                     | 101.18   | 104.75   | 102.46     |
| Revenue Realised (Rs. (in lakh))           |          |          |            |
| Total                                      | NR       | NR       | 1405191.84 |
| Motor Vehicle Tax                          | IVIX     | IVIX     | 843356.87  |
| Commercial Vehicle Tax                     |          |          | 202306.67  |
| Passenger Tax                              |          |          | 198105.12  |
| Goods Tax                                  |          |          | 161423.18  |
| Fines                                      |          |          | 127576.64  |
| NR: Not Reported                           |          |          | 22.0.004   |
|                                            |          |          |            |

| 2010-11          | 2011-12    |
|------------------|------------|
|                  |            |
|                  |            |
| 2341480          | 2698590    |
| 859334           | 929789     |
| 291894           | 339131     |
| 70934            | 76818      |
| 161920           | 162950     |
| 76845            | 92598      |
| 880553           | 914101     |
| 000000           | 311101     |
| 46.46            | 55.46      |
| 46.46            | 47.97      |
| 70.88            | 73.04      |
| 100.00           | 100.00     |
| 98.79            | 99.14      |
| 26.63            | 30.93      |
| 87.59            | 91.20      |
| 67.55            | 31.20      |
|                  |            |
| 497686           | 490383     |
| 653879           | 647925     |
| 053879           | 04/923     |
| 4.61             | 4.06       |
| 134              | 101        |
|                  | 133        |
| 139              | 133        |
| 41.1             | 53.6       |
| 1314             | 1321       |
| 1514             | 1321       |
| 21.79            | 21,34      |
| 21.73            | 21.54      |
| 78.21            | 78.66      |
| 70.21            | 76.00      |
|                  |            |
|                  |            |
|                  |            |
| 35208.74         | 36723.41   |
| 36941.24         | NR         |
| 104.92           | NR         |
|                  |            |
|                  |            |
| 1984951.26       | 2149353.5  |
| 1096438.08       | 1220749.42 |
| 506873.31        | 288227.06  |
| 176732.56        | 211830.7   |
| 204907.31        | 264520.43  |
| 151698.61        | 149935.59  |
| NR: Not Reported |            |
|                  |            |