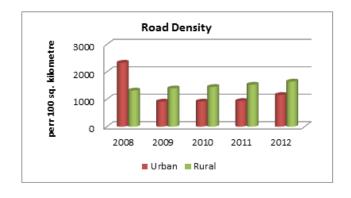

#### INDIA

| INDIA                                                                                   | ROAD TRANSI | PORT      |           |
|-----------------------------------------------------------------------------------------|-------------|-----------|-----------|
|                                                                                         | 2007-08     | 2008-09   | 2009-10   |
| ACCESS                                                                                  |             |           |           |
| Road length (in kilometers)                                                             |             |           |           |
| Total*                                                                                  | 4236429     | 4471510   | 4582439   |
| Rural Roads                                                                             | 1061809     | 1729165   | 1792535   |
| Urban Roads                                                                             | 304327      | 373802    | 402448    |
| National Highway                                                                        | 66754       | 70548     | 70934     |
| State Highway                                                                           |             | 158497    | 160177    |
| Project Roads                                                                           |             | 276617    | 278931    |
| Other PWD Roads                                                                         | 863241      | 962880    | 977414    |
| * includes Rural Roads constructed under Jawahar<br>Rozgar Yojana as on 31st March 1996 |             |           |           |
| Road density                                                                            |             |           |           |
| Land(per 1000km <sup>2</sup> )                                                          |             |           |           |
| Total                                                                                   | 1288.74     | 1360.25   | 1394.00   |
| Urban                                                                                   | 3893.48     | 4782.32   | 5148.80   |
| Rural                                                                                   | 340.52      | 554.53    | 574.86    |
| Population(Per 1000 Population)                                                         |             |           |           |
| Total                                                                                   | 3.70        | 3.85      | 3.99      |
| Urban                                                                                   |             | 1.09      | 1.15      |
| Rural                                                                                   | 1.31        | 2.11      | 2.17      |
| Registered Motor Vehicles (Number)                                                      |             |           |           |
| Total                                                                                   | 105352854   | 114951033 | 127745972 |
| Registered Motor Vehicles                                                               |             |           |           |
| Per 1000 kilometer road length                                                          |             | 25707.43  | 27235.96  |
| Per 1000 population                                                                     | 92.03       | 99.03     | 108.56    |
| Registered TransportVehicles (Number)                                                   |             |           |           |
| Total                                                                                   | 10863189    | 11701141  | 13071720  |
| MAV, trucks and lorries<br>LMVs                                                         | 3166553     | 3347558   | 3504491   |
| Goods                                                                                   | 2434385     | 2693366   | 2927435   |
| Passenger                                                                               | 2903821     | 3146619   | 3615086   |
| Buses                                                                                   | 1156568     | 1205793   | 1176642   |
| Taxis                                                                                   | 1201862     | 1307805   | 1599576   |
|                                                                                         |             |           |           |
| Registered Non-TransportVehicles (Number)                                               |             |           |           |
| Total                                                                                   | 94489665    | 103249892 | 114660501 |
| Two wheelers                                                                            |             | 82402105  | 91597791  |
| Cars                                                                                    | 11200142    | 12365806  | 13749406  |
| Jeeps                                                                                   |             | 1638975   | 1760428   |
| Omni buses                                                                              |             | 279812    | 350459    |
| Tractors                                                                                |             | 4504195   | 5005201   |
| Trailers                                                                                |             | 1517183   | 1617173   |
| Others                                                                                  | 482477      | 541816    | 580043    |

| 2010-11                                                                                                                                         | 2011-12                                                                                                                                         |
|-------------------------------------------------------------------------------------------------------------------------------------------------|-------------------------------------------------------------------------------------------------------------------------------------------------|
|                                                                                                                                                 |                                                                                                                                                 |
|                                                                                                                                                 |                                                                                                                                                 |
| 4690342                                                                                                                                         | 4865394                                                                                                                                         |
| 1849805                                                                                                                                         | 1938220                                                                                                                                         |
| 411840                                                                                                                                          | 464294                                                                                                                                          |
| 70934                                                                                                                                           | 76818                                                                                                                                           |
| 163898                                                                                                                                          | 164360                                                                                                                                          |
| 288539                                                                                                                                          | 299415                                                                                                                                          |
| 1005327                                                                                                                                         | 1002287                                                                                                                                         |
|                                                                                                                                                 |                                                                                                                                                 |
|                                                                                                                                                 |                                                                                                                                                 |
|                                                                                                                                                 |                                                                                                                                                 |
| 1426.82                                                                                                                                         | 1480.07                                                                                                                                         |
| 5268.97                                                                                                                                         | 5940.05                                                                                                                                         |
| 593.22                                                                                                                                          | 621.58                                                                                                                                          |
|                                                                                                                                                 |                                                                                                                                                 |
| 3.93                                                                                                                                            | 4.03                                                                                                                                            |
| 1.15                                                                                                                                            | 1.27                                                                                                                                            |
| 2.22                                                                                                                                            | 2.30                                                                                                                                            |
|                                                                                                                                                 |                                                                                                                                                 |
| 141865607                                                                                                                                       | 159490578                                                                                                                                       |
|                                                                                                                                                 |                                                                                                                                                 |
|                                                                                                                                                 |                                                                                                                                                 |
| 30246.32                                                                                                                                        | 32780.61                                                                                                                                        |
| 30246.32<br>117.23                                                                                                                              | 32780.61<br>132.02                                                                                                                              |
|                                                                                                                                                 |                                                                                                                                                 |
|                                                                                                                                                 |                                                                                                                                                 |
| 117.23                                                                                                                                          | 132.02                                                                                                                                          |
| 117.23<br>14369324<br>3760864                                                                                                                   | 132.02<br>15482128<br>4056885                                                                                                                   |
| 117.23<br>14369324<br>3760864<br>3303631                                                                                                        | 132.02<br>15482128<br>4056885<br>3601506                                                                                                        |
| 117.23<br>14369324<br>3760864<br>3303631<br>4016888                                                                                             | 132.02<br>15482128<br>4056885<br>3601506<br>4242968                                                                                             |
| 117.23<br>14369324<br>3760864<br>3303631<br>4016888<br>1238245                                                                                  | 132.02<br>15482128<br>4056885<br>3601506<br>4242968<br>1296764                                                                                  |
| 117.23<br>14369324<br>3760864<br>3303631<br>4016888                                                                                             | 132.02<br>15482128<br>4056885<br>3601506<br>4242968                                                                                             |
| 117.23<br>14369324<br>3760864<br>3303631<br>4016888<br>1238245                                                                                  | 132.02<br>15482128<br>4056885<br>3601506<br>4242968<br>1296764                                                                                  |
| 117.23<br>14369324<br>3760864<br>3303631<br>4016888<br>1238245<br>1789417                                                                       | 132.02<br>15482128<br>4056885<br>3601506<br>4242968<br>1296764<br>2011022                                                                       |
| 117.23<br>14369324<br>3760864<br>3303631<br>4016888<br>1238245<br>1789417                                                                       | 132.02<br>15482128<br>4056885<br>3601506<br>4242968<br>1296764<br>2011022                                                                       |
| 117.23<br>14369324<br>3760864<br>3303631<br>4016888<br>1238245<br>1789417<br>127351749<br>101864582                                             | 132.02<br>15482128<br>4056885<br>3601506<br>4242968<br>1296764<br>2011022<br>143842151<br>115419175                                             |
| 117.23<br>14369324<br>3760864<br>3303631<br>4016888<br>1238245<br>1789417<br>127351749<br>101864582<br>15467473                                 | 132.02<br>15482128<br>4056885<br>3601506<br>4242968<br>1296764<br>2011022<br>143842151<br>115419175<br>17569546                                 |
| 117.23<br>14369324<br>3760864<br>3303631<br>4016888<br>1238245<br>1789417<br>127351749<br>101864582<br>15467473<br>1974253                      | 132.02<br>15482128<br>4056885<br>3601506<br>4242968<br>1296764<br>2011022<br>143842151<br>115419175<br>17569546<br>1987098                      |
| 117.23<br>14369324<br>3760864<br>3303631<br>4016888<br>1238245<br>1789417<br>127351749<br>101864582<br>15467473<br>1974253<br>365581            | 132.02<br>15482128<br>4056885<br>3601506<br>4242968<br>1296764<br>2011022<br>143842151<br>115419175<br>17569546<br>1987098<br>379739            |
| 117.23<br>14369324<br>3760864<br>3303631<br>4016888<br>1238245<br>1789417<br>127351749<br>101864582<br>15467473<br>1974253<br>365581<br>5310705 | 132.02<br>15482128<br>4056885<br>3601506<br>4242968<br>1296764<br>2011022<br>143842151<br>115419175<br>17569546<br>1987098<br>379739<br>5811131 |
| 117.23<br>14369324<br>3760864<br>3303631<br>4016888<br>1238245<br>1789417<br>127351749<br>101864582<br>15467473<br>1974253<br>365581            | 132.02<br>15482128<br>4056885<br>3601506<br>4242968<br>1296764<br>2011022<br>143842151<br>115419175<br>17569546<br>1987098<br>379739            |