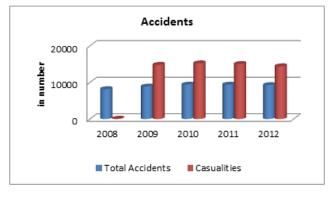

|                                            | 2007-08  | 2008-09  | 2009-10    |
|--------------------------------------------|----------|----------|------------|
| QUALITY                                    |          |          |            |
| Surfaced roads (in kilometers)             |          |          |            |
| Total                                      | 1691051  | 2141302  | 2249611    |
| Rural Roads                                | 465247   | 749849   | 813019     |
| Urban Roads                                | 212750   | 258279   | 279713     |
| National Highways                          | 66754    | 70548    | 70934      |
| State Highways                             | 152738   | 156715   | 158202     |
| Project Roads                              | 74180    | 73376    | 74302      |
| Other PWD Roads                            | 719383   | 832534   | 853441     |
| Surfaced roads (Percentage to total)       |          |          |            |
| Total                                      | 39.92    | 47.89    | 49.92      |
| Rural Roads                                | 32.49    | 43.36    | 45.36      |
| Urban Roads                                | 69.91    | 69.10    | 69.50      |
| National Highways                          | 100.00   | 100.00   | 100.00     |
| State Highways                             | 98.85    | 98.88    | 98.77      |
| Project Roads                              | 27.45    | 26.53    | 26.64      |
| Other PWD Roads                            | 83.34    | 86.46    | 87.59      |
|                                            |          |          |            |
| Accidents (Number)                         |          |          |            |
| TotalAccidents                             | 484704   | 486384   | 499628     |
| Casualties                                 | 643053   | 641118   | 662025     |
| Total accidents Per 1000 vehicles          | 5        | 4        | 4          |
| Casualties per 1000 vehicles               | 6.10     | 5.58     | 5.18       |
| Total accidents Per 1000 km road           | 159      | 139      | 139        |
| Casualties Per 1000 km road                | 152      | 143      | 141        |
| Casualties Per 1000 regd,. Motor vehicles  | 5        | 4        | 4          |
| Casualties Per lakh population             | 42.3     | 41.9     | 42.5       |
| Casualties Per 1000 road accidents         | 1327     | 1318     | 1325       |
| Percentage of Persons killed to total      | 18.6     |          |            |
| Casualties                                 |          | 19.60    | 20.32      |
| Percentage of Persons injured to total     |          |          |            |
| Casualties                                 | 81.4     | 80.40    | 79.68      |
| FISCAL COST & REVENUE                      |          |          |            |
| Road Transport Outlay and expenditure (Rs. |          |          |            |
| (in crores)                                |          |          |            |
| Outlay                                     | 25463.16 | 30213.28 | 33668.82   |
| Expenditure                                | 25764.49 | 31648.29 | 34497.06   |
| Percentage Utilisation                     | 101.18   | 104.75   | 102.46     |
| Revenue Realised (Rs. (in lakh))           |          |          |            |
| Total                                      | NR       | NR       | 1405191.84 |
| Motor Vehicle Tax                          | IVIX     | IVIX     | 843356.87  |
| Commercial Vehicle Tax                     |          |          | 202306.67  |
| Passenger Tax                              |          |          | 198105.12  |
| Goods Tax                                  |          |          | 161423.18  |
| Fines                                      |          |          | 127576.64  |
| NR: Not Reported                           |          |          | 22.0.004   |
|                                            |          |          |            |

| 2010-11          | 2011-12    |
|------------------|------------|
|                  |            |
|                  |            |
| 2341480          | 2698590    |
| 859334           | 929789     |
| 291894           | 339131     |
| 70934            | 76818      |
| 161920           | 162950     |
| 76845            | 92598      |
| 880553           | 914101     |
| 000000           | 311101     |
| 46.46            | 55.46      |
| 46.46            | 47.97      |
| 70.88            | 73.04      |
| 100.00           | 100.00     |
| 98.79            | 99.14      |
| 26.63            | 30.93      |
| 87.59            | 91.20      |
| 67.55            | 31.20      |
|                  |            |
| 497686           | 490383     |
| 653879           | 647925     |
| 053879           | 04/923     |
| 4.61             | 4.06       |
| 134              | 101        |
|                  | 133        |
| 139              | 133        |
| 41.1             | 53.6       |
| 1314             | 1321       |
| 1514             | 1321       |
| 21.79            | 21,34      |
| 21.73            | 21.54      |
| 78.21            | 78.66      |
| 70.21            | 76.00      |
|                  |            |
|                  |            |
|                  |            |
| 35208.74         | 36723.41   |
| 36941.24         | NR         |
| 104.92           | NR         |
|                  |            |
|                  |            |
| 1984951.26       | 2149353.5  |
| 1096438.08       | 1220749.42 |
| 506873.31        | 288227.06  |
| 176732.56        | 211830.7   |
| 204907.31        | 264520.43  |
| 151698.61        | 149935.59  |
| NR: Not Reported |            |
|                  |            |