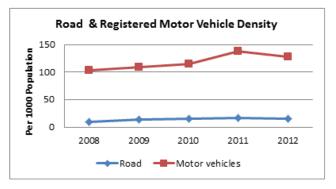

#### INDIA

| INDIA                                                                                   | ROAD TRANSI | PORT      |           |
|-----------------------------------------------------------------------------------------|-------------|-----------|-----------|
|                                                                                         | 2007-08     | 2008-09   | 2009-10   |
| ACCESS                                                                                  |             |           |           |
| Road length (in kilometers)                                                             |             |           |           |
| Total*                                                                                  | 4236429     | 4471510   | 4582439   |
| Rural Roads                                                                             | 1061809     | 1729165   | 1792535   |
| Urban Roads                                                                             | 304327      | 373802    | 402448    |
| National Highway                                                                        | 66754       | 70548     | 70934     |
| State Highway                                                                           |             | 158497    | 160177    |
| Project Roads                                                                           |             | 276617    | 278931    |
| Other PWD Roads                                                                         | 863241      | 962880    | 977414    |
| * includes Rural Roads constructed under Jawahar<br>Rozgar Yojana as on 31st March 1996 |             |           |           |
| Road density                                                                            |             |           |           |
| Land(per 1000km <sup>2</sup> )                                                          |             |           |           |
| Total                                                                                   | 1288.74     | 1360.25   | 1394.00   |
| Urban                                                                                   | 3893.48     | 4782.32   | 5148.80   |
| Rural                                                                                   | 340.52      | 554.53    | 574.86    |
| Population(Per 1000 Population)                                                         |             |           |           |
| Total                                                                                   | 3.70        | 3.85      | 3.99      |
| Urban                                                                                   |             | 1.09      | 1.15      |
| Rural                                                                                   | 1.31        | 2.11      | 2.17      |
| Registered Motor Vehicles (Number)                                                      |             |           |           |
| Total                                                                                   | 105352854   | 114951033 | 127745972 |
| Registered Motor Vehicles                                                               |             |           |           |
| Per 1000 kilometer road length                                                          |             | 25707.43  | 27235.96  |
| Per 1000 population                                                                     | 92.03       | 99.03     | 108.56    |
| Registered TransportVehicles (Number)                                                   |             |           |           |
| Total                                                                                   | 10863189    | 11701141  | 13071720  |
| MAV, trucks and lorries<br>LMVs                                                         | 3166553     | 3347558   | 3504491   |
| Goods                                                                                   | 2434385     | 2693366   | 2927435   |
| Passenger                                                                               | 2903821     | 3146619   | 3615086   |
| Buses                                                                                   | 1156568     | 1205793   | 1176642   |
| Taxis                                                                                   | 1201862     | 1307805   | 1599576   |
|                                                                                         |             |           |           |
| Registered Non-TransportVehicles (Number)                                               |             |           |           |
| Total                                                                                   | 94489665    | 103249892 | 114660501 |
| Two wheelers                                                                            |             | 82402105  | 91597791  |
| Cars                                                                                    | 11200142    | 12365806  | 13749406  |
| Jeeps                                                                                   |             | 1638975   | 1760428   |
| Omni buses                                                                              |             | 279812    | 350459    |
| Tractors                                                                                |             | 4504195   | 5005201   |
| Trailers                                                                                |             | 1517183   | 1617173   |
| Others                                                                                  | 482477      | 541816    | 580043    |

| 2010-11                                                                                                                                         | 2011-12                                                                                                                                         |
|-------------------------------------------------------------------------------------------------------------------------------------------------|-------------------------------------------------------------------------------------------------------------------------------------------------|
|                                                                                                                                                 |                                                                                                                                                 |
|                                                                                                                                                 |                                                                                                                                                 |
| 4690342                                                                                                                                         | 4865394                                                                                                                                         |
| 1849805                                                                                                                                         | 1938220                                                                                                                                         |
| 411840                                                                                                                                          | 464294                                                                                                                                          |
| 70934                                                                                                                                           | 76818                                                                                                                                           |
| 163898                                                                                                                                          | 164360                                                                                                                                          |
| 288539                                                                                                                                          | 299415                                                                                                                                          |
| 1005327                                                                                                                                         | 1002287                                                                                                                                         |
|                                                                                                                                                 |                                                                                                                                                 |
|                                                                                                                                                 |                                                                                                                                                 |
|                                                                                                                                                 |                                                                                                                                                 |
| 1426.82                                                                                                                                         | 1480.07                                                                                                                                         |
| 5268.97                                                                                                                                         | 5940.05                                                                                                                                         |
| 593.22                                                                                                                                          | 621.58                                                                                                                                          |
|                                                                                                                                                 |                                                                                                                                                 |
| 3.93                                                                                                                                            | 4.03                                                                                                                                            |
| 1.15                                                                                                                                            | 1.27                                                                                                                                            |
| 2.22                                                                                                                                            | 2.30                                                                                                                                            |
|                                                                                                                                                 |                                                                                                                                                 |
| 141865607                                                                                                                                       | 159490578                                                                                                                                       |
|                                                                                                                                                 |                                                                                                                                                 |
|                                                                                                                                                 |                                                                                                                                                 |
| 30246.32                                                                                                                                        | 32780.61                                                                                                                                        |
| 30246.32<br>117.23                                                                                                                              | 32780.61<br>132.02                                                                                                                              |
|                                                                                                                                                 |                                                                                                                                                 |
|                                                                                                                                                 |                                                                                                                                                 |
| 117.23                                                                                                                                          | 132.02                                                                                                                                          |
| 117.23<br>14369324<br>3760864                                                                                                                   | 132.02<br>15482128<br>4056885                                                                                                                   |
| 117.23<br>14369324<br>3760864<br>3303631                                                                                                        | 132.02<br>15482128<br>4056885<br>3601506                                                                                                        |
| 117.23<br>14369324<br>3760864<br>3303631<br>4016888                                                                                             | 132.02<br>15482128<br>4056885<br>3601506<br>4242968                                                                                             |
| 117.23<br>14369324<br>3760864<br>3303631<br>4016888<br>1238245                                                                                  | 132.02<br>15482128<br>4056885<br>3601506<br>4242968<br>1296764                                                                                  |
| 117.23<br>14369324<br>3760864<br>3303631<br>4016888                                                                                             | 132.02<br>15482128<br>4056885<br>3601506<br>4242968                                                                                             |
| 117.23<br>14369324<br>3760864<br>3303631<br>4016888<br>1238245                                                                                  | 132.02<br>15482128<br>4056885<br>3601506<br>4242968<br>1296764                                                                                  |
| 117.23<br>14369324<br>3760864<br>3303631<br>4016888<br>1238245<br>1789417                                                                       | 132.02<br>15482128<br>4056885<br>3601506<br>4242968<br>1296764<br>2011022                                                                       |
| 117.23<br>14369324<br>3760864<br>3303631<br>4016888<br>1238245<br>1789417                                                                       | 132.02<br>15482128<br>4056885<br>3601506<br>4242968<br>1296764<br>2011022                                                                       |
| 117.23<br>14369324<br>3760864<br>3303631<br>4016888<br>1238245<br>1789417<br>127351749<br>101864582                                             | 132.02<br>15482128<br>4056885<br>3601506<br>4242968<br>1296764<br>2011022<br>143842151<br>115419175                                             |
| 117.23<br>14369324<br>3760864<br>3303631<br>4016888<br>1238245<br>1789417<br>127351749<br>101864582<br>15467473                                 | 132.02<br>15482128<br>4056885<br>3601506<br>4242968<br>1296764<br>2011022<br>143842151<br>115419175<br>17569546                                 |
| 117.23<br>14369324<br>3760864<br>3303631<br>4016888<br>1238245<br>1789417<br>127351749<br>101864582<br>15467473<br>1974253                      | 132.02<br>15482128<br>4056885<br>3601506<br>4242968<br>1296764<br>2011022<br>143842151<br>115419175<br>17569546<br>1987098                      |
| 117.23<br>14369324<br>3760864<br>3303631<br>4016888<br>1238245<br>1789417<br>127351749<br>101864582<br>15467473<br>1974253<br>365581            | 132.02<br>15482128<br>4056885<br>3601506<br>4242968<br>1296764<br>2011022<br>143842151<br>115419175<br>17569546<br>1987098<br>379739            |
| 117.23<br>14369324<br>3760864<br>3303631<br>4016888<br>1238245<br>1789417<br>127351749<br>101864582<br>15467473<br>1974253<br>365581<br>5310705 | 132.02<br>15482128<br>4056885<br>3601506<br>4242968<br>1296764<br>2011022<br>143842151<br>115419175<br>17569546<br>1987098<br>379739<br>5811131 |
| 117.23<br>14369324<br>3760864<br>3303631<br>4016888<br>1238245<br>1789417<br>127351749<br>101864582<br>15467473<br>1974253<br>365581            | 132.02<br>15482128<br>4056885<br>3601506<br>4242968<br>1296764<br>2011022<br>143842151<br>115419175<br>17569546<br>1987098<br>379739            |