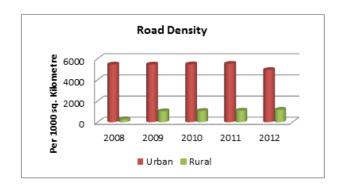

#### INDIA

| INDIA                                                                                   | ROAD TRANSI | PORT      |           |
|-----------------------------------------------------------------------------------------|-------------|-----------|-----------|
|                                                                                         | 2007-08     | 2008-09   | 2009-10   |
| ACCESS                                                                                  |             |           |           |
| Road length (in kilometers)                                                             |             |           |           |
| Total*                                                                                  | 4236429     | 4471510   | 4582439   |
| Rural Roads                                                                             | 1061809     | 1729165   | 1792535   |
| Urban Roads                                                                             | 304327      | 373802    | 402448    |
| National Highway                                                                        | 66754       | 70548     | 70934     |
| State Highway                                                                           |             | 158497    | 160177    |
| Project Roads                                                                           |             | 276617    | 278931    |
| Other PWD Roads                                                                         | 863241      | 962880    | 977414    |
| * includes Rural Roads constructed under Jawahar<br>Rozgar Yojana as on 31st March 1996 |             |           |           |
| Road density                                                                            |             |           |           |
| Land(per 1000km <sup>2</sup> )                                                          |             |           |           |
| Total                                                                                   | 1288.74     | 1360.25   | 1394.00   |
| Urban                                                                                   | 3893.48     | 4782.32   | 5148.80   |
| Rural                                                                                   | 340.52      | 554.53    | 574.86    |
| Population(Per 1000 Population)                                                         |             |           |           |
| Total                                                                                   | 3.70        | 3.85      | 3.99      |
| Urban                                                                                   |             | 1.09      | 1.15      |
| Rural                                                                                   | 1.31        | 2.11      | 2.17      |
| Registered Motor Vehicles (Number)                                                      |             |           |           |
| Total                                                                                   | 105352854   | 114951033 | 127745972 |
| Registered Motor Vehicles                                                               |             |           |           |
| Per 1000 kilometer road length                                                          |             | 25707.43  | 27235.96  |
| Per 1000 population                                                                     | 92.03       | 99.03     | 108.56    |
| Registered TransportVehicles (Number)                                                   |             |           |           |
| Total                                                                                   | 10863189    | 11701141  | 13071720  |
| MAV, trucks and lorries<br>LMVs                                                         | 3166553     | 3347558   | 3504491   |
| Goods                                                                                   | 2434385     | 2693366   | 2927435   |
| Passenger                                                                               | 2903821     | 3146619   | 3615086   |
| Buses                                                                                   | 1156568     | 1205793   | 1176642   |
| Taxis                                                                                   | 1201862     | 1307805   | 1599576   |
|                                                                                         |             |           |           |
| Registered Non-TransportVehicles (Number)                                               |             |           |           |
| Total                                                                                   | 94489665    | 103249892 | 114660501 |
| Two wheelers                                                                            |             | 82402105  | 91597791  |
| Cars                                                                                    | 11200142    | 12365806  | 13749406  |
| Jeeps                                                                                   |             | 1638975   | 1760428   |
| Omni buses                                                                              |             | 279812    | 350459    |
| Tractors                                                                                |             | 4504195   | 5005201   |
| Trailers                                                                                |             | 1517183   | 1617173   |
| Others                                                                                  | 482477      | 541816    | 580043    |

| 2010-11                                                                                                                                         | 2011-12                                                                                                                                         |
|-------------------------------------------------------------------------------------------------------------------------------------------------|-------------------------------------------------------------------------------------------------------------------------------------------------|
|                                                                                                                                                 |                                                                                                                                                 |
|                                                                                                                                                 |                                                                                                                                                 |
| 4690342                                                                                                                                         | 4865394                                                                                                                                         |
| 1849805                                                                                                                                         | 1938220                                                                                                                                         |
| 411840                                                                                                                                          | 464294                                                                                                                                          |
| 70934                                                                                                                                           | 76818                                                                                                                                           |
| 163898                                                                                                                                          | 164360                                                                                                                                          |
| 288539                                                                                                                                          | 299415                                                                                                                                          |
| 1005327                                                                                                                                         | 1002287                                                                                                                                         |
|                                                                                                                                                 |                                                                                                                                                 |
|                                                                                                                                                 |                                                                                                                                                 |
|                                                                                                                                                 |                                                                                                                                                 |
| 1426.82                                                                                                                                         | 1480.07                                                                                                                                         |
| 5268.97                                                                                                                                         | 5940.05                                                                                                                                         |
| 593.22                                                                                                                                          | 621.58                                                                                                                                          |
|                                                                                                                                                 |                                                                                                                                                 |
| 3.93                                                                                                                                            | 4.03                                                                                                                                            |
| 1.15                                                                                                                                            | 1.27                                                                                                                                            |
| 2.22                                                                                                                                            | 2.30                                                                                                                                            |
|                                                                                                                                                 |                                                                                                                                                 |
| 141865607                                                                                                                                       | 159490578                                                                                                                                       |
|                                                                                                                                                 |                                                                                                                                                 |
|                                                                                                                                                 |                                                                                                                                                 |
| 30246.32                                                                                                                                        | 32780.61                                                                                                                                        |
| 30246.32<br>117.23                                                                                                                              | 32780.61<br>132.02                                                                                                                              |
|                                                                                                                                                 |                                                                                                                                                 |
|                                                                                                                                                 |                                                                                                                                                 |
| 117.23                                                                                                                                          | 132.02                                                                                                                                          |
| 117.23<br>14369324<br>3760864                                                                                                                   | 132.02<br>15482128<br>4056885                                                                                                                   |
| 117.23<br>14369324<br>3760864<br>3303631                                                                                                        | 132.02<br>15482128<br>4056885<br>3601506                                                                                                        |
| 117.23<br>14369324<br>3760864<br>3303631<br>4016888                                                                                             | 132.02<br>15482128<br>4056885<br>3601506<br>4242968                                                                                             |
| 117.23<br>14369324<br>3760864<br>3303631<br>4016888<br>1238245                                                                                  | 132.02<br>15482128<br>4056885<br>3601506<br>4242968<br>1296764                                                                                  |
| 117.23<br>14369324<br>3760864<br>3303631<br>4016888                                                                                             | 132.02<br>15482128<br>4056885<br>3601506<br>4242968                                                                                             |
| 117.23<br>14369324<br>3760864<br>3303631<br>4016888<br>1238245                                                                                  | 132.02<br>15482128<br>4056885<br>3601506<br>4242968<br>1296764                                                                                  |
| 117.23<br>14369324<br>3760864<br>3303631<br>4016888<br>1238245<br>1789417                                                                       | 132.02<br>15482128<br>4056885<br>3601506<br>4242968<br>1296764<br>2011022                                                                       |
| 117.23<br>14369324<br>3760864<br>3303631<br>4016888<br>1238245<br>1789417                                                                       | 132.02<br>15482128<br>4056885<br>3601506<br>4242968<br>1296764<br>2011022                                                                       |
| 117.23<br>14369324<br>3760864<br>3303631<br>4016888<br>1238245<br>1789417<br>127351749<br>101864582                                             | 132.02<br>15482128<br>4056885<br>3601506<br>4242968<br>1296764<br>2011022<br>143842151<br>115419175                                             |
| 117.23<br>14369324<br>3760864<br>3303631<br>4016888<br>1238245<br>1789417<br>127351749<br>101864582<br>15467473                                 | 132.02<br>15482128<br>4056885<br>3601506<br>4242968<br>1296764<br>2011022<br>143842151<br>115419175<br>17569546                                 |
| 117.23<br>14369324<br>3760864<br>3303631<br>4016888<br>1238245<br>1789417<br>127351749<br>101864582<br>15467473<br>1974253                      | 132.02<br>15482128<br>4056885<br>3601506<br>4242968<br>1296764<br>2011022<br>143842151<br>115419175<br>17569546<br>1987098                      |
| 117.23<br>14369324<br>3760864<br>3303631<br>4016888<br>1238245<br>1789417<br>127351749<br>101864582<br>15467473<br>1974253<br>365581            | 132.02<br>15482128<br>4056885<br>3601506<br>4242968<br>1296764<br>2011022<br>143842151<br>115419175<br>17569546<br>1987098<br>379739            |
| 117.23<br>14369324<br>3760864<br>3303631<br>4016888<br>1238245<br>1789417<br>127351749<br>101864582<br>15467473<br>1974253<br>365581<br>5310705 | 132.02<br>15482128<br>4056885<br>3601506<br>4242968<br>1296764<br>2011022<br>143842151<br>115419175<br>17569546<br>1987098<br>379739<br>5811131 |
| 117.23<br>14369324<br>3760864<br>3303631<br>4016888<br>1238245<br>1789417<br>127351749<br>101864582<br>15467473<br>1974253<br>365581            | 132.02<br>15482128<br>4056885<br>3601506<br>4242968<br>1296764<br>2011022<br>143842151<br>115419175<br>17569546<br>1987098<br>379739            |