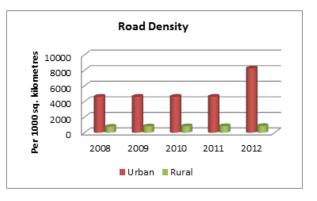

#### INDIA

| INDIA                                                                                   | ROAD TRANSI | PORT      |           |
|-----------------------------------------------------------------------------------------|-------------|-----------|-----------|
|                                                                                         | 2007-08     | 2008-09   | 2009-10   |
| ACCESS                                                                                  |             |           |           |
| Road length (in kilometers)                                                             |             |           |           |
| Total*                                                                                  | 4236429     | 4471510   | 4582439   |
| Rural Roads                                                                             | 1061809     | 1729165   | 1792535   |
| Urban Roads                                                                             | 304327      | 373802    | 402448    |
| National Highway                                                                        | 66754       | 70548     | 70934     |
| State Highway                                                                           |             | 158497    | 160177    |
| Project Roads                                                                           |             | 276617    | 278931    |
| Other PWD Roads                                                                         | 863241      | 962880    | 977414    |
| * includes Rural Roads constructed under Jawahar<br>Rozgar Yojana as on 31st March 1996 |             |           |           |
| Road density                                                                            |             |           |           |
| Land(per 1000km <sup>2</sup> )                                                          |             |           |           |
| Total                                                                                   | 1288.74     | 1360.25   | 1394.00   |
| Urban                                                                                   | 3893.48     | 4782.32   | 5148.80   |
| Rural                                                                                   | 340.52      | 554.53    | 574.86    |
| Population(Per 1000 Population)                                                         |             |           |           |
| Total                                                                                   | 3.70        | 3.85      | 3.99      |
| Urban                                                                                   |             | 1.09      | 1.15      |
| Rural                                                                                   | 1.31        | 2.11      | 2.17      |
| Registered Motor Vehicles (Number)                                                      |             |           |           |
| Total                                                                                   | 105352854   | 114951033 | 127745972 |
| Registered Motor Vehicles                                                               |             |           |           |
| Per 1000 kilometer road length                                                          |             | 25707.43  | 27235.96  |
| Per 1000 population                                                                     | 92.03       | 99.03     | 108.56    |
| Registered TransportVehicles (Number)                                                   |             |           |           |
| Total                                                                                   | 10863189    | 11701141  | 13071720  |
| MAV, trucks and lorries<br>LMVs                                                         | 3166553     | 3347558   | 3504491   |
| Goods                                                                                   | 2434385     | 2693366   | 2927435   |
| Passenger                                                                               | 2903821     | 3146619   | 3615086   |
| Buses                                                                                   | 1156568     | 1205793   | 1176642   |
| Taxis                                                                                   | 1201862     | 1307805   | 1599576   |
|                                                                                         |             |           |           |
| Registered Non-TransportVehicles (Number)                                               |             |           |           |
| Total                                                                                   | 94489665    | 103249892 | 114660501 |
| Two wheelers                                                                            |             | 82402105  | 91597791  |
| Cars                                                                                    | 11200142    | 12365806  | 13749406  |
| Jeeps                                                                                   |             | 1638975   | 1760428   |
| Omni buses                                                                              |             | 279812    | 350459    |
| Tractors                                                                                |             | 4504195   | 5005201   |
| Trailers                                                                                |             | 1517183   | 1617173   |
| Others                                                                                  | 482477      | 541816    | 580043    |

| 2010-11                                                                                                                                         | 2011-12                                                                                                                                         |
|-------------------------------------------------------------------------------------------------------------------------------------------------|-------------------------------------------------------------------------------------------------------------------------------------------------|
|                                                                                                                                                 |                                                                                                                                                 |
|                                                                                                                                                 |                                                                                                                                                 |
| 4690342                                                                                                                                         | 4865394                                                                                                                                         |
| 1849805                                                                                                                                         | 1938220                                                                                                                                         |
| 411840                                                                                                                                          | 464294                                                                                                                                          |
| 70934                                                                                                                                           | 76818                                                                                                                                           |
| 163898                                                                                                                                          | 164360                                                                                                                                          |
| 288539                                                                                                                                          | 299415                                                                                                                                          |
| 1005327                                                                                                                                         | 1002287                                                                                                                                         |
|                                                                                                                                                 |                                                                                                                                                 |
|                                                                                                                                                 |                                                                                                                                                 |
|                                                                                                                                                 |                                                                                                                                                 |
| 1426.82                                                                                                                                         | 1480.07                                                                                                                                         |
| 5268.97                                                                                                                                         | 5940.05                                                                                                                                         |
| 593.22                                                                                                                                          | 621.58                                                                                                                                          |
|                                                                                                                                                 |                                                                                                                                                 |
| 3.93                                                                                                                                            | 4.03                                                                                                                                            |
| 1.15                                                                                                                                            | 1.27                                                                                                                                            |
| 2.22                                                                                                                                            | 2.30                                                                                                                                            |
|                                                                                                                                                 |                                                                                                                                                 |
| 141865607                                                                                                                                       | 159490578                                                                                                                                       |
|                                                                                                                                                 |                                                                                                                                                 |
|                                                                                                                                                 |                                                                                                                                                 |
| 30246.32                                                                                                                                        | 32780.61                                                                                                                                        |
| 30246.32<br>117.23                                                                                                                              | 32780.61<br>132.02                                                                                                                              |
|                                                                                                                                                 |                                                                                                                                                 |
|                                                                                                                                                 |                                                                                                                                                 |
| 117.23                                                                                                                                          | 132.02                                                                                                                                          |
| 117.23<br>14369324<br>3760864                                                                                                                   | 132.02<br>15482128<br>4056885                                                                                                                   |
| 117.23<br>14369324<br>3760864<br>3303631                                                                                                        | 132.02<br>15482128<br>4056885<br>3601506                                                                                                        |
| 117.23<br>14369324<br>3760864<br>3303631<br>4016888                                                                                             | 132.02<br>15482128<br>4056885<br>3601506<br>4242968                                                                                             |
| 117.23<br>14369324<br>3760864<br>3303631<br>4016888<br>1238245                                                                                  | 132.02<br>15482128<br>4056885<br>3601506<br>4242968<br>1296764                                                                                  |
| 117.23<br>14369324<br>3760864<br>3303631<br>4016888                                                                                             | 132.02<br>15482128<br>4056885<br>3601506<br>4242968                                                                                             |
| 117.23<br>14369324<br>3760864<br>3303631<br>4016888<br>1238245                                                                                  | 132.02<br>15482128<br>4056885<br>3601506<br>4242968<br>1296764                                                                                  |
| 117.23<br>14369324<br>3760864<br>3303631<br>4016888<br>1238245<br>1789417                                                                       | 132.02<br>15482128<br>4056885<br>3601506<br>4242968<br>1296764<br>2011022                                                                       |
| 117.23<br>14369324<br>3760864<br>3303631<br>4016888<br>1238245<br>1789417                                                                       | 132.02<br>15482128<br>4056885<br>3601506<br>4242968<br>1296764<br>2011022                                                                       |
| 117.23<br>14369324<br>3760864<br>3303631<br>4016888<br>1238245<br>1789417<br>127351749<br>101864582                                             | 132.02<br>15482128<br>4056885<br>3601506<br>4242968<br>1296764<br>2011022<br>143842151<br>115419175                                             |
| 117.23<br>14369324<br>3760864<br>3303631<br>4016888<br>1238245<br>1789417<br>127351749<br>101864582<br>15467473                                 | 132.02<br>15482128<br>4056885<br>3601506<br>4242968<br>1296764<br>2011022<br>143842151<br>115419175<br>17569546                                 |
| 117.23<br>14369324<br>3760864<br>3303631<br>4016888<br>1238245<br>1789417<br>127351749<br>101864582<br>15467473<br>1974253                      | 132.02<br>15482128<br>4056885<br>3601506<br>4242968<br>1296764<br>2011022<br>143842151<br>115419175<br>17569546<br>1987098                      |
| 117.23<br>14369324<br>3760864<br>3303631<br>4016888<br>1238245<br>1789417<br>127351749<br>101864582<br>15467473<br>1974253<br>365581            | 132.02<br>15482128<br>4056885<br>3601506<br>4242968<br>1296764<br>2011022<br>143842151<br>115419175<br>17569546<br>1987098<br>379739            |
| 117.23<br>14369324<br>3760864<br>3303631<br>4016888<br>1238245<br>1789417<br>127351749<br>101864582<br>15467473<br>1974253<br>365581<br>5310705 | 132.02<br>15482128<br>4056885<br>3601506<br>4242968<br>1296764<br>2011022<br>143842151<br>115419175<br>17569546<br>1987098<br>379739<br>5811131 |
| 117.23<br>14369324<br>3760864<br>3303631<br>4016888<br>1238245<br>1789417<br>127351749<br>101864582<br>15467473<br>1974253<br>365581            | 132.02<br>15482128<br>4056885<br>3601506<br>4242968<br>1296764<br>2011022<br>143842151<br>115419175<br>17569546<br>1987098<br>379739            |