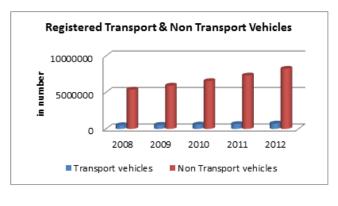

#### INDIA

| INDIA                                                                                   | ROAD TRANSI | PORT      |           |
|-----------------------------------------------------------------------------------------|-------------|-----------|-----------|
|                                                                                         | 2007-08     | 2008-09   | 2009-10   |
| ACCESS                                                                                  |             |           |           |
| Road length (in kilometers)                                                             |             |           |           |
| Total*                                                                                  | 4236429     | 4471510   | 4582439   |
| Rural Roads                                                                             | 1061809     | 1729165   | 1792535   |
| Urban Roads                                                                             | 304327      | 373802    | 402448    |
| National Highway                                                                        | 66754       | 70548     | 70934     |
| State Highway                                                                           |             | 158497    | 160177    |
| Project Roads                                                                           |             | 276617    | 278931    |
| Other PWD Roads                                                                         | 863241      | 962880    | 977414    |
| * includes Rural Roads constructed under Jawahar<br>Rozgar Yojana as on 31st March 1996 |             |           |           |
| Road density                                                                            |             |           |           |
| Land(per 1000km <sup>2</sup> )                                                          |             |           |           |
| Total                                                                                   | 1288.74     | 1360.25   | 1394.00   |
| Urban                                                                                   | 3893.48     | 4782.32   | 5148.80   |
| Rural                                                                                   | 340.52      | 554.53    | 574.86    |
| Population(Per 1000 Population)                                                         |             |           |           |
| Total                                                                                   | 3.70        | 3.85      | 3.99      |
| Urban                                                                                   |             | 1.09      | 1.15      |
| Rural                                                                                   | 1.31        | 2.11      | 2.17      |
| Registered Motor Vehicles (Number)                                                      |             |           |           |
| Total                                                                                   | 105352854   | 114951033 | 127745972 |
| Registered Motor Vehicles                                                               |             |           |           |
| Per 1000 kilometer road length                                                          |             | 25707.43  | 27235.96  |
| Per 1000 population                                                                     | 92.03       | 99.03     | 108.56    |
| Registered TransportVehicles (Number)                                                   |             |           |           |
| Total                                                                                   | 10863189    | 11701141  | 13071720  |
| MAV, trucks and lorries<br>LMVs                                                         | 3166553     | 3347558   | 3504491   |
| Goods                                                                                   | 2434385     | 2693366   | 2927435   |
| Passenger                                                                               | 2903821     | 3146619   | 3615086   |
| Buses                                                                                   | 1156568     | 1205793   | 1176642   |
| Taxis                                                                                   | 1201862     | 1307805   | 1599576   |
|                                                                                         |             |           |           |
| Registered Non-TransportVehicles (Number)                                               |             |           |           |
| Total                                                                                   | 94489665    | 103249892 | 114660501 |
| Two wheelers                                                                            |             | 82402105  | 91597791  |
| Cars                                                                                    | 11200142    | 12365806  | 13749406  |
| Jeeps                                                                                   |             | 1638975   | 1760428   |
| Omni buses                                                                              |             | 279812    | 350459    |
| Tractors                                                                                |             | 4504195   | 5005201   |
| Trailers                                                                                |             | 1517183   | 1617173   |
| Others                                                                                  | 482477      | 541816    | 580043    |

| 2010-11                                                                                                                                         | 2011-12                                                                                                                                         |
|-------------------------------------------------------------------------------------------------------------------------------------------------|-------------------------------------------------------------------------------------------------------------------------------------------------|
|                                                                                                                                                 |                                                                                                                                                 |
|                                                                                                                                                 |                                                                                                                                                 |
| 4690342                                                                                                                                         | 4865394                                                                                                                                         |
| 1849805                                                                                                                                         | 1938220                                                                                                                                         |
| 411840                                                                                                                                          | 464294                                                                                                                                          |
| 70934                                                                                                                                           | 76818                                                                                                                                           |
| 163898                                                                                                                                          | 164360                                                                                                                                          |
| 288539                                                                                                                                          | 299415                                                                                                                                          |
| 1005327                                                                                                                                         | 1002287                                                                                                                                         |
|                                                                                                                                                 |                                                                                                                                                 |
|                                                                                                                                                 |                                                                                                                                                 |
|                                                                                                                                                 |                                                                                                                                                 |
| 1426.82                                                                                                                                         | 1480.07                                                                                                                                         |
| 5268.97                                                                                                                                         | 5940.05                                                                                                                                         |
| 593.22                                                                                                                                          | 621.58                                                                                                                                          |
|                                                                                                                                                 |                                                                                                                                                 |
| 3.93                                                                                                                                            | 4.03                                                                                                                                            |
| 1.15                                                                                                                                            | 1.27                                                                                                                                            |
| 2.22                                                                                                                                            | 2.30                                                                                                                                            |
|                                                                                                                                                 |                                                                                                                                                 |
| 141865607                                                                                                                                       | 159490578                                                                                                                                       |
|                                                                                                                                                 |                                                                                                                                                 |
|                                                                                                                                                 |                                                                                                                                                 |
| 30246.32                                                                                                                                        | 32780.61                                                                                                                                        |
| 30246.32<br>117.23                                                                                                                              | 32780.61<br>132.02                                                                                                                              |
|                                                                                                                                                 |                                                                                                                                                 |
|                                                                                                                                                 |                                                                                                                                                 |
| 117.23                                                                                                                                          | 132.02                                                                                                                                          |
| 117.23<br>14369324<br>3760864                                                                                                                   | 132.02<br>15482128<br>4056885                                                                                                                   |
| 117.23<br>14369324<br>3760864<br>3303631                                                                                                        | 132.02<br>15482128<br>4056885<br>3601506                                                                                                        |
| 117.23<br>14369324<br>3760864<br>3303631<br>4016888                                                                                             | 132.02<br>15482128<br>4056885<br>3601506<br>4242968                                                                                             |
| 117.23<br>14369324<br>3760864<br>3303631<br>4016888<br>1238245                                                                                  | 132.02<br>15482128<br>4056885<br>3601506<br>4242968<br>1296764                                                                                  |
| 117.23<br>14369324<br>3760864<br>3303631<br>4016888                                                                                             | 132.02<br>15482128<br>4056885<br>3601506<br>4242968                                                                                             |
| 117.23<br>14369324<br>3760864<br>3303631<br>4016888<br>1238245                                                                                  | 132.02<br>15482128<br>4056885<br>3601506<br>4242968<br>1296764                                                                                  |
| 117.23<br>14369324<br>3760864<br>3303631<br>4016888<br>1238245<br>1789417                                                                       | 132.02<br>15482128<br>4056885<br>3601506<br>4242968<br>1296764<br>2011022                                                                       |
| 117.23<br>14369324<br>3760864<br>3303631<br>4016888<br>1238245<br>1789417                                                                       | 132.02<br>15482128<br>4056885<br>3601506<br>4242968<br>1296764<br>2011022                                                                       |
| 117.23<br>14369324<br>3760864<br>3303631<br>4016888<br>1238245<br>1789417<br>127351749<br>101864582                                             | 132.02<br>15482128<br>4056885<br>3601506<br>4242968<br>1296764<br>2011022<br>143842151<br>115419175                                             |
| 117.23<br>14369324<br>3760864<br>3303631<br>4016888<br>1238245<br>1789417<br>127351749<br>101864582<br>15467473                                 | 132.02<br>15482128<br>4056885<br>3601506<br>4242968<br>1296764<br>2011022<br>143842151<br>115419175<br>17569546                                 |
| 117.23<br>14369324<br>3760864<br>3303631<br>4016888<br>1238245<br>1789417<br>127351749<br>101864582<br>15467473<br>1974253                      | 132.02<br>15482128<br>4056885<br>3601506<br>4242968<br>1296764<br>2011022<br>143842151<br>115419175<br>17569546<br>1987098                      |
| 117.23<br>14369324<br>3760864<br>3303631<br>4016888<br>1238245<br>1789417<br>127351749<br>101864582<br>15467473<br>1974253<br>365581            | 132.02<br>15482128<br>4056885<br>3601506<br>4242968<br>1296764<br>2011022<br>143842151<br>115419175<br>17569546<br>1987098<br>379739            |
| 117.23<br>14369324<br>3760864<br>3303631<br>4016888<br>1238245<br>1789417<br>127351749<br>101864582<br>15467473<br>1974253<br>365581<br>5310705 | 132.02<br>15482128<br>4056885<br>3601506<br>4242968<br>1296764<br>2011022<br>143842151<br>115419175<br>17569546<br>1987098<br>379739<br>5811131 |
| 117.23<br>14369324<br>3760864<br>3303631<br>4016888<br>1238245<br>1789417<br>127351749<br>101864582<br>15467473<br>1974253<br>365581            | 132.02<br>15482128<br>4056885<br>3601506<br>4242968<br>1296764<br>2011022<br>143842151<br>115419175<br>17569546<br>1987098<br>379739            |