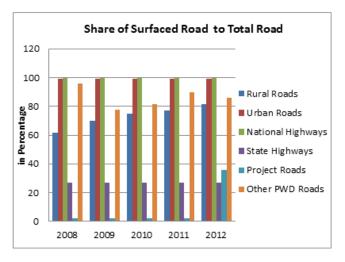

|                                            | 2007-08  | 2008-09  | 2009-10    |
|--------------------------------------------|----------|----------|------------|
| QUALITY                                    |          |          |            |
| Surfaced roads (in kilometers)             |          |          |            |
| Total                                      | 1691051  | 2141302  | 2249611    |
| Rural Roads                                | 465247   | 749849   | 813019     |
| Urban Roads                                | 212750   | 258279   | 279713     |
| National Highways                          | 66754    | 70548    | 70934      |
| State Highways                             | 152738   | 156715   | 158202     |
| Project Roads                              | 74180    | 73376    | 74302      |
| Other PWD Roads                            | 719383   | 832534   | 853441     |
| Surfaced roads (Percentage to total)       |          |          |            |
| Total                                      | 39.92    | 47.89    | 49.92      |
| Rural Roads                                | 32.49    | 43.36    | 45.36      |
| Urban Roads                                | 69.91    | 69.10    | 69.50      |
| National Highways                          | 100.00   | 100.00   | 100.00     |
| State Highways                             | 98.85    | 98.88    | 98.77      |
| Project Roads                              | 27.45    | 26.53    | 26.64      |
| Other PWD Roads                            | 83.34    | 86.46    | 87.59      |
|                                            |          |          |            |
| Accidents (Number)                         |          |          |            |
| TotalAccidents                             | 484704   | 486384   | 499628     |
| Casualties                                 | 643053   | 641118   | 662025     |
| Total accidents Per 1000 vehicles          | 5        | 4        | 4          |
| Casualties per 1000 vehicles               | 6.10     | 5.58     | 5.18       |
| Total accidents Per 1000 km road           | 159      | 139      | 139        |
| Casualties Per 1000 km road                | 152      | 143      | 141        |
| Casualties Per 1000 regd,. Motor vehicles  | 5        | 4        | 4          |
| Casualties Per lakh population             | 42.3     | 41.9     | 42.5       |
| Casualties Per 1000 road accidents         | 1327     | 1318     | 1325       |
| Percentage of Persons killed to total      | 18.6     |          |            |
| Casualties                                 |          | 19.60    | 20.32      |
| Percentage of Persons injured to total     |          |          |            |
| Casualties                                 | 81.4     | 80.40    | 79.68      |
| FISCAL COST & REVENUE                      |          |          |            |
| Road Transport Outlay and expenditure (Rs. |          |          |            |
| (in crores)                                |          |          |            |
| Outlay                                     | 25463.16 | 30213.28 | 33668.82   |
| Expenditure                                | 25764.49 | 31648.29 | 34497.06   |
| Percentage Utilisation                     | 101.18   | 104.75   | 102.46     |
| Revenue Realised (Rs. (in lakh))           |          |          |            |
| Total                                      | NR       | NR       | 1405191.84 |
| Motor Vehicle Tax                          | IVIX     | IVIX     | 843356.87  |
| Commercial Vehicle Tax                     |          |          | 202306.67  |
| Passenger Tax                              |          |          | 198105.12  |
| Goods Tax                                  |          |          | 161423.18  |
| Fines                                      |          |          | 127576.64  |
| NR: Not Reported                           |          |          | 22.0.004   |
|                                            |          |          |            |

| 2010-11          | 2011-12    |
|------------------|------------|
|                  |            |
|                  |            |
| 2341480          | 2698590    |
| 859334           | 929789     |
| 291894           | 339131     |
| 70934            | 76818      |
| 161920           | 162950     |
| 76845            | 92598      |
| 880553           | 914101     |
| 000000           | 311101     |
| 46.46            | 55.46      |
| 46.46            | 47.97      |
| 70.88            | 73.04      |
| 100.00           | 100.00     |
| 98.79            | 99.14      |
| 26.63            | 30.93      |
| 87.59            | 91.20      |
| 67.55            | 31.20      |
|                  |            |
| 497686           | 490383     |
| 653879           | 647925     |
| 053879           | 04/923     |
| 4.61             | 4.06       |
| 134              | 101        |
|                  | 133        |
| 139              | 133        |
| 41.1             | 53.6       |
| 1314             | 1321       |
| 1514             | 1321       |
| 21.79            | 21,34      |
| 21.73            | 21.54      |
| 78.21            | 78.66      |
| 70.21            | 76.00      |
|                  |            |
|                  |            |
|                  |            |
| 35208.74         | 36723.41   |
| 36941.24         | NR         |
| 104.92           | NR         |
|                  |            |
|                  |            |
| 1984951.26       | 2149353.5  |
| 1096438.08       | 1220749.42 |
| 506873.31        | 288227.06  |
| 176732.56        | 211830.7   |
| 204907.31        | 264520.43  |
| 151698.61        | 149935.59  |
| NR: Not Reported |            |
|                  |            |