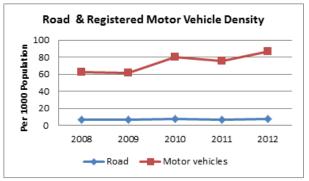

#### INDIA

| INDIA                                                                                   | ROAD TRANSI | PORT      |           |
|-----------------------------------------------------------------------------------------|-------------|-----------|-----------|
|                                                                                         | 2007-08     | 2008-09   | 2009-10   |
| ACCESS                                                                                  |             |           |           |
| Road length (in kilometers)                                                             |             |           |           |
| Total*                                                                                  | 4236429     | 4471510   | 4582439   |
| Rural Roads                                                                             | 1061809     | 1729165   | 1792535   |
| Urban Roads                                                                             | 304327      | 373802    | 402448    |
| National Highway                                                                        | 66754       | 70548     | 70934     |
| State Highway                                                                           |             | 158497    | 160177    |
| Project Roads                                                                           |             | 276617    | 278931    |
| Other PWD Roads                                                                         | 863241      | 962880    | 977414    |
| * includes Rural Roads constructed under Jawahar<br>Rozgar Yojana as on 31st March 1996 |             |           |           |
| Road density                                                                            |             |           |           |
| Land(per 1000km <sup>2</sup> )                                                          |             |           |           |
| Total                                                                                   | 1288.74     | 1360.25   | 1394.00   |
| Urban                                                                                   | 3893.48     | 4782.32   | 5148.80   |
| Rural                                                                                   | 340.52      | 554.53    | 574.86    |
| Population(Per 1000 Population)                                                         |             |           |           |
| Total                                                                                   | 3.70        | 3.85      | 3.99      |
| Urban                                                                                   |             | 1.09      | 1.15      |
| Rural                                                                                   | 1.31        | 2.11      | 2.17      |
| Registered Motor Vehicles (Number)                                                      |             |           |           |
| Total                                                                                   | 105352854   | 114951033 | 127745972 |
| Registered Motor Vehicles                                                               |             |           |           |
| Per 1000 kilometer road length                                                          |             | 25707.43  | 27235.96  |
| Per 1000 population                                                                     | 92.03       | 99.03     | 108.56    |
| Registered TransportVehicles (Number)                                                   |             |           |           |
| Total                                                                                   | 10863189    | 11701141  | 13071720  |
| MAV, trucks and lorries<br>LMVs                                                         | 3166553     | 3347558   | 3504491   |
| Goods                                                                                   | 2434385     | 2693366   | 2927435   |
| Passenger                                                                               | 2903821     | 3146619   | 3615086   |
| Buses                                                                                   | 1156568     | 1205793   | 1176642   |
| Taxis                                                                                   | 1201862     | 1307805   | 1599576   |
|                                                                                         |             |           |           |
| Registered Non-TransportVehicles (Number)                                               |             |           |           |
| Total                                                                                   | 94489665    | 103249892 | 114660501 |
| Two wheelers                                                                            |             | 82402105  | 91597791  |
| Cars                                                                                    | 11200142    | 12365806  | 13749406  |
| Jeeps                                                                                   |             | 1638975   | 1760428   |
| Omni buses                                                                              |             | 279812    | 350459    |
| Tractors                                                                                |             | 4504195   | 5005201   |
| Trailers                                                                                |             | 1517183   | 1617173   |
| Others                                                                                  | 482477      | 541816    | 580043    |

| 2010-11                                                                                                                                         | 2011-12                                                                                                                                         |
|-------------------------------------------------------------------------------------------------------------------------------------------------|-------------------------------------------------------------------------------------------------------------------------------------------------|
|                                                                                                                                                 |                                                                                                                                                 |
|                                                                                                                                                 |                                                                                                                                                 |
| 4690342                                                                                                                                         | 4865394                                                                                                                                         |
| 1849805                                                                                                                                         | 1938220                                                                                                                                         |
| 411840                                                                                                                                          | 464294                                                                                                                                          |
| 70934                                                                                                                                           | 76818                                                                                                                                           |
| 163898                                                                                                                                          | 164360                                                                                                                                          |
| 288539                                                                                                                                          | 299415                                                                                                                                          |
| 1005327                                                                                                                                         | 1002287                                                                                                                                         |
|                                                                                                                                                 |                                                                                                                                                 |
|                                                                                                                                                 |                                                                                                                                                 |
|                                                                                                                                                 |                                                                                                                                                 |
| 1426.82                                                                                                                                         | 1480.07                                                                                                                                         |
| 5268.97                                                                                                                                         | 5940.05                                                                                                                                         |
| 593.22                                                                                                                                          | 621.58                                                                                                                                          |
|                                                                                                                                                 |                                                                                                                                                 |
| 3.93                                                                                                                                            | 4.03                                                                                                                                            |
| 1.15                                                                                                                                            | 1.27                                                                                                                                            |
| 2.22                                                                                                                                            | 2.30                                                                                                                                            |
|                                                                                                                                                 |                                                                                                                                                 |
| 141865607                                                                                                                                       | 159490578                                                                                                                                       |
|                                                                                                                                                 |                                                                                                                                                 |
|                                                                                                                                                 |                                                                                                                                                 |
| 30246.32                                                                                                                                        | 32780.61                                                                                                                                        |
| 30246.32<br>117.23                                                                                                                              | 32780.61<br>132.02                                                                                                                              |
|                                                                                                                                                 |                                                                                                                                                 |
|                                                                                                                                                 |                                                                                                                                                 |
| 117.23                                                                                                                                          | 132.02                                                                                                                                          |
| 117.23<br>14369324<br>3760864                                                                                                                   | 132.02<br>15482128<br>4056885                                                                                                                   |
| 117.23<br>14369324<br>3760864<br>3303631                                                                                                        | 132.02<br>15482128<br>4056885<br>3601506                                                                                                        |
| 117.23<br>14369324<br>3760864<br>3303631<br>4016888                                                                                             | 132.02<br>15482128<br>4056885<br>3601506<br>4242968                                                                                             |
| 117.23<br>14369324<br>3760864<br>3303631<br>4016888<br>1238245                                                                                  | 132.02<br>15482128<br>4056885<br>3601506<br>4242968<br>1296764                                                                                  |
| 117.23<br>14369324<br>3760864<br>3303631<br>4016888                                                                                             | 132.02<br>15482128<br>4056885<br>3601506<br>4242968                                                                                             |
| 117.23<br>14369324<br>3760864<br>3303631<br>4016888<br>1238245                                                                                  | 132.02<br>15482128<br>4056885<br>3601506<br>4242968<br>1296764                                                                                  |
| 117.23<br>14369324<br>3760864<br>3303631<br>4016888<br>1238245<br>1789417                                                                       | 132.02<br>15482128<br>4056885<br>3601506<br>4242968<br>1296764<br>2011022                                                                       |
| 117.23<br>14369324<br>3760864<br>3303631<br>4016888<br>1238245<br>1789417                                                                       | 132.02<br>15482128<br>4056885<br>3601506<br>4242968<br>1296764<br>2011022                                                                       |
| 117.23<br>14369324<br>3760864<br>3303631<br>4016888<br>1238245<br>1789417<br>127351749<br>101864582                                             | 132.02<br>15482128<br>4056885<br>3601506<br>4242968<br>1296764<br>2011022<br>143842151<br>115419175                                             |
| 117.23<br>14369324<br>3760864<br>3303631<br>4016888<br>1238245<br>1789417<br>127351749<br>101864582<br>15467473                                 | 132.02<br>15482128<br>4056885<br>3601506<br>4242968<br>1296764<br>2011022<br>143842151<br>115419175<br>17569546                                 |
| 117.23<br>14369324<br>3760864<br>3303631<br>4016888<br>1238245<br>1789417<br>127351749<br>101864582<br>15467473<br>1974253                      | 132.02<br>15482128<br>4056885<br>3601506<br>4242968<br>1296764<br>2011022<br>143842151<br>115419175<br>17569546<br>1987098                      |
| 117.23<br>14369324<br>3760864<br>3303631<br>4016888<br>1238245<br>1789417<br>127351749<br>101864582<br>15467473<br>1974253<br>365581            | 132.02<br>15482128<br>4056885<br>3601506<br>4242968<br>1296764<br>2011022<br>143842151<br>115419175<br>17569546<br>1987098<br>379739            |
| 117.23<br>14369324<br>3760864<br>3303631<br>4016888<br>1238245<br>1789417<br>127351749<br>101864582<br>15467473<br>1974253<br>365581<br>5310705 | 132.02<br>15482128<br>4056885<br>3601506<br>4242968<br>1296764<br>2011022<br>143842151<br>115419175<br>17569546<br>1987098<br>379739<br>5811131 |
| 117.23<br>14369324<br>3760864<br>3303631<br>4016888<br>1238245<br>1789417<br>127351749<br>101864582<br>15467473<br>1974253<br>365581            | 132.02<br>15482128<br>4056885<br>3601506<br>4242968<br>1296764<br>2011022<br>143842151<br>115419175<br>17569546<br>1987098<br>379739            |