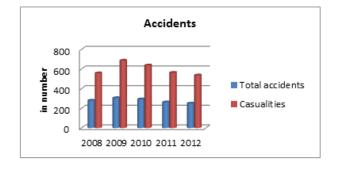

|                                            | 2007-08  | 2008-09  | 2009-10    |
|--------------------------------------------|----------|----------|------------|
| QUALITY                                    |          |          |            |
| Surfaced roads (in kilometers)             |          |          |            |
| Total                                      | 1691051  | 2141302  | 2249611    |
| Rural Roads                                | 465247   | 749849   | 813019     |
| Urban Roads                                | 212750   | 258279   | 279713     |
| National Highways                          | 66754    | 70548    | 70934      |
| State Highways                             | 152738   | 156715   | 158202     |
| Project Roads                              | 74180    | 73376    | 74302      |
| Other PWD Roads                            | 719383   | 832534   | 853441     |
| Surfaced roads (Percentage to total)       |          |          |            |
| Total                                      | 39.92    | 47.89    | 49.92      |
| Rural Roads                                | 32.49    | 43.36    | 45.36      |
| Urban Roads                                | 69.91    | 69.10    | 69.50      |
| National Highways                          | 100.00   | 100.00   | 100.00     |
| State Highways                             | 98.85    | 98.88    | 98.77      |
| Project Roads                              | 27.45    | 26.53    | 26.64      |
| Other PWD Roads                            | 83.34    | 86.46    | 87.59      |
|                                            |          |          |            |
| Accidents (Number)                         |          |          |            |
| TotalAccidents                             | 484704   | 486384   | 499628     |
| Casualties                                 | 643053   | 641118   | 662025     |
| Total accidents Per 1000 vehicles          | 5        | 4        | 4          |
| Casualties per 1000 vehicles               | 6.10     | 5.58     | 5.18       |
| Total accidents Per 1000 km road           | 159      | 139      | 139        |
| Casualties Per 1000 km road                | 152      | 143      | 141        |
| Casualties Per 1000 regd,. Motor vehicles  | 5        | 4        | 4          |
| Casualties Per lakh population             | 42.3     | 41.9     | 42.5       |
| Casualties Per 1000 road accidents         | 1327     | 1318     | 1325       |
| Percentage of Persons killed to total      | 18.6     |          |            |
| Casualties                                 |          | 19.60    | 20.32      |
| Percentage of Persons injured to total     |          |          |            |
| Casualties                                 | 81.4     | 80.40    | 79.68      |
| FISCAL COST & REVENUE                      |          |          |            |
| Road Transport Outlay and expenditure (Rs. |          |          |            |
| (in crores)                                |          |          |            |
| Outlay                                     | 25463.16 | 30213.28 | 33668.82   |
| Expenditure                                | 25764.49 | 31648.29 | 34497.06   |
| Percentage Utilisation                     | 101.18   | 104.75   | 102.46     |
| Revenue Realised (Rs. (in lakh))           |          |          |            |
| Total                                      | NR       | NR       | 1405191.84 |
| Motor Vehicle Tax                          | IVIX     | IVIX     | 843356.87  |
| Commercial Vehicle Tax                     |          |          | 202306.67  |
| Passenger Tax                              |          |          | 198105.12  |
| Goods Tax                                  |          |          | 161423.18  |
| Fines                                      |          |          | 127576.64  |
| NR: Not Reported                           |          |          | 22.0.004   |
|                                            |          |          |            |

| 2010-11          | 2011-12    |
|------------------|------------|
|                  |            |
|                  |            |
| 2341480          | 2698590    |
| 859334           | 929789     |
| 291894           | 339131     |
| 70934            | 76818      |
| 161920           | 162950     |
| 76845            | 92598      |
| 880553           | 914101     |
| 000000           | 311101     |
| 46.46            | 55.46      |
| 46.46            | 47.97      |
| 70.88            | 73.04      |
| 100.00           | 100.00     |
| 98.79            | 99.14      |
| 26.63            | 30.93      |
| 87.59            | 91.20      |
| 67.55            | 31.20      |
|                  |            |
| 497686           | 490383     |
| 653879           | 647925     |
| 053879           | 04/923     |
| 4.61             | 4.06       |
| 134              | 101        |
|                  | 133        |
| 139              | 133        |
| 41.1             | 53.6       |
| 1314             | 1321       |
| 1514             | 1321       |
| 21.79            | 21,34      |
| 21.73            | 21.54      |
| 78.21            | 78.66      |
| 70.21            | 76.00      |
|                  |            |
|                  |            |
|                  |            |
| 35208.74         | 36723.41   |
| 36941.24         | NR         |
| 104.92           | NR         |
|                  |            |
|                  |            |
| 1984951.26       | 2149353.5  |
| 1096438.08       | 1220749.42 |
| 506873.31        | 288227.06  |
| 176732.56        | 211830.7   |
| 204907.31        | 264520.43  |
| 151698.61        | 149935.59  |
| NR: Not Reported |            |
|                  |            |