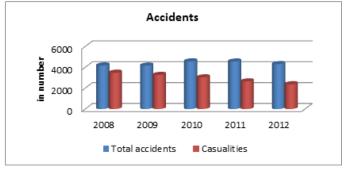

|                                            | 2007-08  | 2008-09  | 2009-10    |
|--------------------------------------------|----------|----------|------------|
| QUALITY                                    |          |          |            |
| Surfaced roads (in kilometers)             |          |          |            |
| Total                                      | 1691051  | 2141302  | 2249611    |
| Rural Roads                                | 465247   | 749849   | 813019     |
| Urban Roads                                | 212750   | 258279   | 279713     |
| National Highways                          | 66754    | 70548    | 70934      |
| State Highways                             | 152738   | 156715   | 158202     |
| Project Roads                              | 74180    | 73376    | 74302      |
| Other PWD Roads                            | 719383   | 832534   | 853441     |
| Surfaced roads (Percentage to total)       |          |          |            |
| Total                                      | 39.92    | 47.89    | 49.92      |
| Rural Roads                                | 32.49    | 43.36    | 45.36      |
| Urban Roads                                | 69.91    | 69.10    | 69.50      |
| National Highways                          | 100.00   | 100.00   | 100.00     |
| State Highways                             | 98.85    | 98.88    | 98.77      |
| Project Roads                              | 27.45    | 26.53    | 26.64      |
| Other PWD Roads                            | 83.34    | 86.46    | 87.59      |
|                                            |          |          |            |
| Accidents (Number)                         |          |          |            |
| TotalAccidents                             | 484704   | 486384   | 499628     |
| Casualties                                 | 643053   | 641118   | 662025     |
| Total accidents Per 1000 vehicles          | 5        | 4        | 4          |
| Casualties per 1000 vehicles               | 6.10     | 5.58     | 5.18       |
| Total accidents Per 1000 km road           | 159      | 139      | 139        |
| Casualties Per 1000 km road                | 152      | 143      | 141        |
| Casualties Per 1000 regd,. Motor vehicles  | 5        | 4        | 4          |
| Casualties Per lakh population             | 42.3     | 41.9     | 42.5       |
| Casualties Per 1000 road accidents         | 1327     | 1318     | 1325       |
| Percentage of Persons killed to total      | 18.6     |          |            |
| Casualties                                 |          | 19.60    | 20.32      |
| Percentage of Persons injured to total     |          |          |            |
| Casualties                                 | 81.4     | 80.40    | 79.68      |
| FISCAL COST & REVENUE                      |          |          |            |
| Road Transport Outlay and expenditure (Rs. |          |          |            |
| (in crores)                                |          |          |            |
| Outlay                                     | 25463.16 | 30213.28 | 33668.82   |
| Expenditure                                | 25764.49 | 31648.29 | 34497.06   |
| Percentage Utilisation                     | 101.18   | 104.75   | 102.46     |
| Revenue Realised (Rs. (in lakh))           |          |          |            |
| Total                                      | NR       | NR       | 1405191.84 |
| Motor Vehicle Tax                          | IVIX     | IVIX     | 843356.87  |
| Commercial Vehicle Tax                     |          |          | 202306.67  |
| Passenger Tax                              |          |          | 198105.12  |
| Goods Tax                                  |          |          | 161423.18  |
| Fines                                      |          |          | 127576.64  |
| NR: Not Reported                           |          |          | 22.0.004   |
|                                            |          |          |            |

| 2010-11          | 2011-12    |
|------------------|------------|
|                  |            |
|                  |            |
| 2341480          | 2698590    |
| 859334           | 929789     |
| 291894           | 339131     |
| 70934            | 76818      |
| 161920           | 162950     |
| 76845            | 92598      |
| 880553           | 914101     |
| 000000           | 311101     |
| 46.46            | 55.46      |
| 46.46            | 47.97      |
| 70.88            | 73.04      |
| 100.00           | 100.00     |
| 98.79            | 99.14      |
| 26.63            | 30.93      |
| 87.59            | 91.20      |
| 67.55            | 31.20      |
|                  |            |
| 497686           | 490383     |
| 653879           | 647925     |
| 053879           | 04/923     |
| 4.61             | 4.06       |
| 134              | 101        |
|                  | 133        |
| 139              | 133        |
| 41.1             | 53.6       |
| 1314             | 1321       |
| 1514             | 1321       |
| 21.79            | 21,34      |
| 21.73            | 21.54      |
| 78.21            | 78.66      |
| 70.21            | 76.00      |
|                  |            |
|                  |            |
|                  |            |
| 35208.74         | 36723.41   |
| 36941.24         | NR         |
| 104.92           | NR         |
|                  |            |
|                  |            |
| 1984951.26       | 2149353.5  |
| 1096438.08       | 1220749.42 |
| 506873.31        | 288227.06  |
| 176732.56        | 211830.7   |
| 204907.31        | 264520.43  |
| 151698.61        | 149935.59  |
| NR: Not Reported |            |
|                  |            |