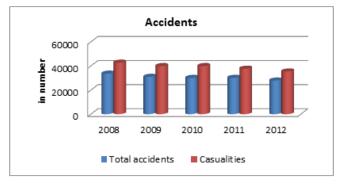

|                                            | 2007-08  | 2008-09  | 2009-10    |
|--------------------------------------------|----------|----------|------------|
| QUALITY                                    |          |          |            |
| Surfaced roads (in kilometers)             |          |          |            |
| Total                                      | 1691051  | 2141302  | 2249611    |
| Rural Roads                                | 465247   | 749849   | 813019     |
| Urban Roads                                | 212750   | 258279   | 279713     |
| National Highways                          | 66754    | 70548    | 70934      |
| State Highways                             | 152738   | 156715   | 158202     |
| Project Roads                              | 74180    | 73376    | 74302      |
| Other PWD Roads                            | 719383   | 832534   | 853441     |
| Surfaced roads (Percentage to total)       |          |          |            |
| Total                                      | 39.92    | 47.89    | 49.92      |
| Rural Roads                                | 32.49    | 43.36    | 45.36      |
| Urban Roads                                | 69.91    | 69.10    | 69.50      |
| National Highways                          | 100.00   | 100.00   | 100.00     |
| State Highways                             | 98.85    | 98.88    | 98.77      |
| Project Roads                              | 27.45    | 26.53    | 26.64      |
| Other PWD Roads                            | 83.34    | 86.46    | 87.59      |
|                                            |          |          |            |
| Accidents (Number)                         |          |          |            |
| TotalAccidents                             | 484704   | 486384   | 499628     |
| Casualties                                 | 643053   | 641118   | 662025     |
| Total accidents Per 1000 vehicles          | 5        | 4        | 4          |
| Casualties per 1000 vehicles               | 6.10     | 5.58     | 5.18       |
| Total accidents Per 1000 km road           | 159      | 139      | 139        |
| Casualties Per 1000 km road                | 152      | 143      | 141        |
| Casualties Per 1000 regd,. Motor vehicles  | 5        | 4        | 4          |
| Casualties Per lakh population             | 42.3     | 41.9     | 42.5       |
| Casualties Per 1000 road accidents         | 1327     | 1318     | 1325       |
| Percentage of Persons killed to total      | 18.6     |          |            |
| Casualties                                 |          | 19.60    | 20.32      |
| Percentage of Persons injured to total     |          |          |            |
| Casualties                                 | 81.4     | 80.40    | 79.68      |
| FISCAL COST & REVENUE                      |          |          |            |
| Road Transport Outlay and expenditure (Rs. |          |          |            |
| (in crores)                                |          |          |            |
| Outlay                                     | 25463.16 | 30213.28 | 33668.82   |
| Expenditure                                | 25764.49 | 31648.29 | 34497.06   |
| Percentage Utilisation                     | 101.18   | 104.75   | 102.46     |
| Revenue Realised (Rs. (in lakh))           |          |          |            |
| Total                                      | NR       | NR       | 1405191.84 |
| Motor Vehicle Tax                          | IVIX     | IVIX     | 843356.87  |
| Commercial Vehicle Tax                     |          |          | 202306.67  |
| Passenger Tax                              |          |          | 198105.12  |
| Goods Tax                                  |          |          | 161423.18  |
| Fines                                      |          |          | 127576.64  |
| NR: Not Reported                           |          |          | 22.0.004   |
|                                            |          |          |            |

| 2010-11          | 2011-12    |
|------------------|------------|
|                  |            |
|                  |            |
| 2341480          | 2698590    |
| 859334           | 929789     |
| 291894           | 339131     |
| 70934            | 76818      |
| 161920           | 162950     |
| 76845            | 92598      |
| 880553           | 914101     |
| 000000           | 311101     |
| 46.46            | 55.46      |
| 46.46            | 47.97      |
| 70.88            | 73.04      |
| 100.00           | 100.00     |
| 98.79            | 99.14      |
| 26.63            | 30.93      |
| 87.59            | 91.20      |
| 67.55            | 31.20      |
|                  |            |
| 497686           | 490383     |
| 653879           | 647925     |
| 053879           | 04/923     |
| 4.61             | 4.06       |
| 134              | 101        |
|                  | 133        |
| 139              | 133        |
| 41.1             | 53.6       |
| 1314             | 1321       |
| 1514             | 1321       |
| 21.79            | 21,34      |
| 21.73            | 21.54      |
| 78.21            | 78.66      |
| 70.21            | 76.00      |
|                  |            |
|                  |            |
|                  |            |
| 35208.74         | 36723.41   |
| 36941.24         | NR         |
| 104.92           | NR         |
|                  |            |
|                  |            |
| 1984951.26       | 2149353.5  |
| 1096438.08       | 1220749.42 |
| 506873.31        | 288227.06  |
| 176732.56        | 211830.7   |
| 204907.31        | 264520.43  |
| 151698.61        | 149935.59  |
| NR: Not Reported |            |
|                  |            |