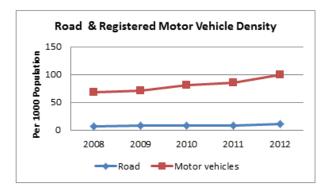

#### INDIA

| INDIA                                                                                   | ROAD TRANSI | PORT      |           |
|-----------------------------------------------------------------------------------------|-------------|-----------|-----------|
|                                                                                         | 2007-08     | 2008-09   | 2009-10   |
| ACCESS                                                                                  |             |           |           |
| Road length (in kilometers)                                                             |             |           |           |
| Total*                                                                                  | 4236429     | 4471510   | 4582439   |
| Rural Roads                                                                             | 1061809     | 1729165   | 1792535   |
| Urban Roads                                                                             | 304327      | 373802    | 402448    |
| National Highway                                                                        | 66754       | 70548     | 70934     |
| State Highway                                                                           |             | 158497    | 160177    |
| Project Roads                                                                           |             | 276617    | 278931    |
| Other PWD Roads                                                                         | 863241      | 962880    | 977414    |
| * includes Rural Roads constructed under Jawahar<br>Rozgar Yojana as on 31st March 1996 |             |           |           |
| Road density                                                                            |             |           |           |
| Land(per 1000km <sup>2</sup> )                                                          |             |           |           |
| Total                                                                                   | 1288.74     | 1360.25   | 1394.00   |
| Urban                                                                                   | 3893.48     | 4782.32   | 5148.80   |
| Rural                                                                                   | 340.52      | 554.53    | 574.86    |
| Population(Per 1000 Population)                                                         |             |           |           |
| Total                                                                                   | 3.70        | 3.85      | 3.99      |
| Urban                                                                                   |             | 1.09      | 1.15      |
| Rural                                                                                   | 1.31        | 2.11      | 2.17      |
| Registered Motor Vehicles (Number)                                                      |             |           |           |
| Total                                                                                   | 105352854   | 114951033 | 127745972 |
| Registered Motor Vehicles                                                               |             |           |           |
| Per 1000 kilometer road length                                                          |             | 25707.43  | 27235.96  |
| Per 1000 population                                                                     | 92.03       | 99.03     | 108.56    |
| Registered TransportVehicles (Number)                                                   |             |           |           |
| Total                                                                                   | 10863189    | 11701141  | 13071720  |
| MAV, trucks and lorries<br>LMVs                                                         | 3166553     | 3347558   | 3504491   |
| Goods                                                                                   | 2434385     | 2693366   | 2927435   |
| Passenger                                                                               | 2903821     | 3146619   | 3615086   |
| Buses                                                                                   | 1156568     | 1205793   | 1176642   |
| Taxis                                                                                   | 1201862     | 1307805   | 1599576   |
|                                                                                         |             |           |           |
| Registered Non-TransportVehicles (Number)                                               |             |           |           |
| Total                                                                                   | 94489665    | 103249892 | 114660501 |
| Two wheelers                                                                            |             | 82402105  | 91597791  |
| Cars                                                                                    | 11200142    | 12365806  | 13749406  |
| Jeeps                                                                                   |             | 1638975   | 1760428   |
| Omni buses                                                                              |             | 279812    | 350459    |
| Tractors                                                                                |             | 4504195   | 5005201   |
| Trailers                                                                                |             | 1517183   | 1617173   |
| Others                                                                                  | 482477      | 541816    | 580043    |

| 2010-11                                                                                                                                         | 2011-12                                                                                                                                         |
|-------------------------------------------------------------------------------------------------------------------------------------------------|-------------------------------------------------------------------------------------------------------------------------------------------------|
|                                                                                                                                                 |                                                                                                                                                 |
|                                                                                                                                                 |                                                                                                                                                 |
| 4690342                                                                                                                                         | 4865394                                                                                                                                         |
| 1849805                                                                                                                                         | 1938220                                                                                                                                         |
| 411840                                                                                                                                          | 464294                                                                                                                                          |
| 70934                                                                                                                                           | 76818                                                                                                                                           |
| 163898                                                                                                                                          | 164360                                                                                                                                          |
| 288539                                                                                                                                          | 299415                                                                                                                                          |
| 1005327                                                                                                                                         | 1002287                                                                                                                                         |
|                                                                                                                                                 |                                                                                                                                                 |
|                                                                                                                                                 |                                                                                                                                                 |
|                                                                                                                                                 |                                                                                                                                                 |
| 1426.82                                                                                                                                         | 1480.07                                                                                                                                         |
| 5268.97                                                                                                                                         | 5940.05                                                                                                                                         |
| 593.22                                                                                                                                          | 621.58                                                                                                                                          |
|                                                                                                                                                 |                                                                                                                                                 |
| 3.93                                                                                                                                            | 4.03                                                                                                                                            |
| 1.15                                                                                                                                            | 1.27                                                                                                                                            |
| 2.22                                                                                                                                            | 2.30                                                                                                                                            |
|                                                                                                                                                 |                                                                                                                                                 |
| 141865607                                                                                                                                       | 159490578                                                                                                                                       |
|                                                                                                                                                 |                                                                                                                                                 |
|                                                                                                                                                 |                                                                                                                                                 |
| 30246.32                                                                                                                                        | 32780.61                                                                                                                                        |
| 30246.32<br>117.23                                                                                                                              | 32780.61<br>132.02                                                                                                                              |
|                                                                                                                                                 |                                                                                                                                                 |
|                                                                                                                                                 |                                                                                                                                                 |
| 117.23                                                                                                                                          | 132.02                                                                                                                                          |
| 117.23<br>14369324<br>3760864                                                                                                                   | 132.02<br>15482128<br>4056885                                                                                                                   |
| 117.23<br>14369324<br>3760864<br>3303631                                                                                                        | 132.02<br>15482128<br>4056885<br>3601506                                                                                                        |
| 117.23<br>14369324<br>3760864<br>3303631<br>4016888                                                                                             | 132.02<br>15482128<br>4056885<br>3601506<br>4242968                                                                                             |
| 117.23<br>14369324<br>3760864<br>3303631<br>4016888<br>1238245                                                                                  | 132.02<br>15482128<br>4056885<br>3601506<br>4242968<br>1296764                                                                                  |
| 117.23<br>14369324<br>3760864<br>3303631<br>4016888                                                                                             | 132.02<br>15482128<br>4056885<br>3601506<br>4242968                                                                                             |
| 117.23<br>14369324<br>3760864<br>3303631<br>4016888<br>1238245                                                                                  | 132.02<br>15482128<br>4056885<br>3601506<br>4242968<br>1296764                                                                                  |
| 117.23<br>14369324<br>3760864<br>3303631<br>4016888<br>1238245<br>1789417                                                                       | 132.02<br>15482128<br>4056885<br>3601506<br>4242968<br>1296764<br>2011022                                                                       |
| 117.23<br>14369324<br>3760864<br>3303631<br>4016888<br>1238245<br>1789417                                                                       | 132.02<br>15482128<br>4056885<br>3601506<br>4242968<br>1296764<br>2011022                                                                       |
| 117.23<br>14369324<br>3760864<br>3303631<br>4016888<br>1238245<br>1789417<br>127351749<br>101864582                                             | 132.02<br>15482128<br>4056885<br>3601506<br>4242968<br>1296764<br>2011022<br>143842151<br>115419175                                             |
| 117.23<br>14369324<br>3760864<br>3303631<br>4016888<br>1238245<br>1789417<br>127351749<br>101864582<br>15467473                                 | 132.02<br>15482128<br>4056885<br>3601506<br>4242968<br>1296764<br>2011022<br>143842151<br>115419175<br>17569546                                 |
| 117.23<br>14369324<br>3760864<br>3303631<br>4016888<br>1238245<br>1789417<br>127351749<br>101864582<br>15467473<br>1974253                      | 132.02<br>15482128<br>4056885<br>3601506<br>4242968<br>1296764<br>2011022<br>143842151<br>115419175<br>17569546<br>1987098                      |
| 117.23<br>14369324<br>3760864<br>3303631<br>4016888<br>1238245<br>1789417<br>127351749<br>101864582<br>15467473<br>1974253<br>365581            | 132.02<br>15482128<br>4056885<br>3601506<br>4242968<br>1296764<br>2011022<br>143842151<br>115419175<br>17569546<br>1987098<br>379739            |
| 117.23<br>14369324<br>3760864<br>3303631<br>4016888<br>1238245<br>1789417<br>127351749<br>101864582<br>15467473<br>1974253<br>365581<br>5310705 | 132.02<br>15482128<br>4056885<br>3601506<br>4242968<br>1296764<br>2011022<br>143842151<br>115419175<br>17569546<br>1987098<br>379739<br>5811131 |
| 117.23<br>14369324<br>3760864<br>3303631<br>4016888<br>1238245<br>1789417<br>127351749<br>101864582<br>15467473<br>1974253<br>365581            | 132.02<br>15482128<br>4056885<br>3601506<br>4242968<br>1296764<br>2011022<br>143842151<br>115419175<br>17569546<br>1987098<br>379739            |