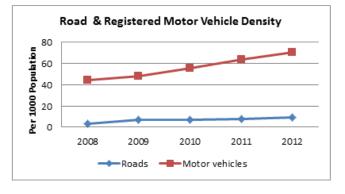

#### INDIA

| INDIA                                                                                   | ROAD TRANSI | PORT      |           |
|-----------------------------------------------------------------------------------------|-------------|-----------|-----------|
|                                                                                         | 2007-08     | 2008-09   | 2009-10   |
| ACCESS                                                                                  |             |           |           |
| Road length (in kilometers)                                                             |             |           |           |
| Total*                                                                                  | 4236429     | 4471510   | 4582439   |
| Rural Roads                                                                             | 1061809     | 1729165   | 1792535   |
| Urban Roads                                                                             | 304327      | 373802    | 402448    |
| National Highway                                                                        | 66754       | 70548     | 70934     |
| State Highway                                                                           |             | 158497    | 160177    |
| Project Roads                                                                           |             | 276617    | 278931    |
| Other PWD Roads                                                                         | 863241      | 962880    | 977414    |
| * includes Rural Roads constructed under Jawahar<br>Rozgar Yojana as on 31st March 1996 |             |           |           |
| Road density                                                                            |             |           |           |
| Land(per 1000km <sup>2</sup> )                                                          |             |           |           |
| Total                                                                                   | 1288.74     | 1360.25   | 1394.00   |
| Urban                                                                                   | 3893.48     | 4782.32   | 5148.80   |
| Rural                                                                                   | 340.52      | 554.53    | 574.86    |
| Population(Per 1000 Population)                                                         |             |           |           |
| Total                                                                                   | 3.70        | 3.85      | 3.99      |
| Urban                                                                                   |             | 1.09      | 1.15      |
| Rural                                                                                   | 1.31        | 2.11      | 2.17      |
| Registered Motor Vehicles (Number)                                                      |             |           |           |
| Total                                                                                   | 105352854   | 114951033 | 127745972 |
| Registered Motor Vehicles                                                               |             |           |           |
| Per 1000 kilometer road length                                                          |             | 25707.43  | 27235.96  |
| Per 1000 population                                                                     | 92.03       | 99.03     | 108.56    |
| Registered TransportVehicles (Number)                                                   |             |           |           |
| Total                                                                                   | 10863189    | 11701141  | 13071720  |
| MAV, trucks and lorries<br>LMVs                                                         | 3166553     | 3347558   | 3504491   |
| Goods                                                                                   | 2434385     | 2693366   | 2927435   |
| Passenger                                                                               | 2903821     | 3146619   | 3615086   |
| Buses                                                                                   | 1156568     | 1205793   | 1176642   |
| Taxis                                                                                   | 1201862     | 1307805   | 1599576   |
|                                                                                         |             |           |           |
| Registered Non-TransportVehicles (Number)                                               |             |           |           |
| Total                                                                                   | 94489665    | 103249892 | 114660501 |
| Two wheelers                                                                            |             | 82402105  | 91597791  |
| Cars                                                                                    | 11200142    | 12365806  | 13749406  |
| Jeeps                                                                                   |             | 1638975   | 1760428   |
| Omni buses                                                                              |             | 279812    | 350459    |
| Tractors                                                                                |             | 4504195   | 5005201   |
| Trailers                                                                                |             | 1517183   | 1617173   |
| Others                                                                                  | 482477      | 541816    | 580043    |

| 2010-11                                                                                                                                         | 2011-12                                                                                                                                         |
|-------------------------------------------------------------------------------------------------------------------------------------------------|-------------------------------------------------------------------------------------------------------------------------------------------------|
|                                                                                                                                                 |                                                                                                                                                 |
|                                                                                                                                                 |                                                                                                                                                 |
| 4690342                                                                                                                                         | 4865394                                                                                                                                         |
| 1849805                                                                                                                                         | 1938220                                                                                                                                         |
| 411840                                                                                                                                          | 464294                                                                                                                                          |
| 70934                                                                                                                                           | 76818                                                                                                                                           |
| 163898                                                                                                                                          | 164360                                                                                                                                          |
| 288539                                                                                                                                          | 299415                                                                                                                                          |
| 1005327                                                                                                                                         | 1002287                                                                                                                                         |
|                                                                                                                                                 |                                                                                                                                                 |
|                                                                                                                                                 |                                                                                                                                                 |
|                                                                                                                                                 |                                                                                                                                                 |
| 1426.82                                                                                                                                         | 1480.07                                                                                                                                         |
| 5268.97                                                                                                                                         | 5940.05                                                                                                                                         |
| 593.22                                                                                                                                          | 621.58                                                                                                                                          |
|                                                                                                                                                 |                                                                                                                                                 |
| 3.93                                                                                                                                            | 4.03                                                                                                                                            |
| 1.15                                                                                                                                            | 1.27                                                                                                                                            |
| 2.22                                                                                                                                            | 2.30                                                                                                                                            |
|                                                                                                                                                 |                                                                                                                                                 |
| 141865607                                                                                                                                       | 159490578                                                                                                                                       |
|                                                                                                                                                 |                                                                                                                                                 |
|                                                                                                                                                 |                                                                                                                                                 |
| 30246.32                                                                                                                                        | 32780.61                                                                                                                                        |
| 30246.32<br>117.23                                                                                                                              | 32780.61<br>132.02                                                                                                                              |
|                                                                                                                                                 |                                                                                                                                                 |
|                                                                                                                                                 |                                                                                                                                                 |
| 117.23                                                                                                                                          | 132.02                                                                                                                                          |
| 117.23<br>14369324<br>3760864                                                                                                                   | 132.02<br>15482128<br>4056885                                                                                                                   |
| 117.23<br>14369324<br>3760864<br>3303631                                                                                                        | 132.02<br>15482128<br>4056885<br>3601506                                                                                                        |
| 117.23<br>14369324<br>3760864<br>3303631<br>4016888                                                                                             | 132.02<br>15482128<br>4056885<br>3601506<br>4242968                                                                                             |
| 117.23<br>14369324<br>3760864<br>3303631<br>4016888<br>1238245                                                                                  | 132.02<br>15482128<br>4056885<br>3601506<br>4242968<br>1296764                                                                                  |
| 117.23<br>14369324<br>3760864<br>3303631<br>4016888                                                                                             | 132.02<br>15482128<br>4056885<br>3601506<br>4242968                                                                                             |
| 117.23<br>14369324<br>3760864<br>3303631<br>4016888<br>1238245                                                                                  | 132.02<br>15482128<br>4056885<br>3601506<br>4242968<br>1296764                                                                                  |
| 117.23<br>14369324<br>3760864<br>3303631<br>4016888<br>1238245<br>1789417                                                                       | 132.02<br>15482128<br>4056885<br>3601506<br>4242968<br>1296764<br>2011022                                                                       |
| 117.23<br>14369324<br>3760864<br>3303631<br>4016888<br>1238245<br>1789417                                                                       | 132.02<br>15482128<br>4056885<br>3601506<br>4242968<br>1296764<br>2011022                                                                       |
| 117.23<br>14369324<br>3760864<br>3303631<br>4016888<br>1238245<br>1789417<br>127351749<br>101864582                                             | 132.02<br>15482128<br>4056885<br>3601506<br>4242968<br>1296764<br>2011022<br>143842151<br>115419175                                             |
| 117.23<br>14369324<br>3760864<br>3303631<br>4016888<br>1238245<br>1789417<br>127351749<br>101864582<br>15467473                                 | 132.02<br>15482128<br>4056885<br>3601506<br>4242968<br>1296764<br>2011022<br>143842151<br>115419175<br>17569546                                 |
| 117.23<br>14369324<br>3760864<br>3303631<br>4016888<br>1238245<br>1789417<br>127351749<br>101864582<br>15467473<br>1974253                      | 132.02<br>15482128<br>4056885<br>3601506<br>4242968<br>1296764<br>2011022<br>143842151<br>115419175<br>17569546<br>1987098                      |
| 117.23<br>14369324<br>3760864<br>3303631<br>4016888<br>1238245<br>1789417<br>127351749<br>101864582<br>15467473<br>1974253<br>365581            | 132.02<br>15482128<br>4056885<br>3601506<br>4242968<br>1296764<br>2011022<br>143842151<br>115419175<br>17569546<br>1987098<br>379739            |
| 117.23<br>14369324<br>3760864<br>3303631<br>4016888<br>1238245<br>1789417<br>127351749<br>101864582<br>15467473<br>1974253<br>365581<br>5310705 | 132.02<br>15482128<br>4056885<br>3601506<br>4242968<br>1296764<br>2011022<br>143842151<br>115419175<br>17569546<br>1987098<br>379739<br>5811131 |
| 117.23<br>14369324<br>3760864<br>3303631<br>4016888<br>1238245<br>1789417<br>127351749<br>101864582<br>15467473<br>1974253<br>365581            | 132.02<br>15482128<br>4056885<br>3601506<br>4242968<br>1296764<br>2011022<br>143842151<br>115419175<br>17569546<br>1987098<br>379739            |