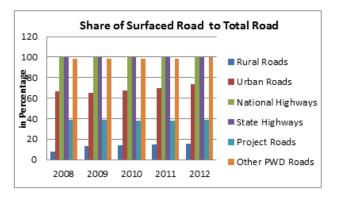

|                                            | 2007-08  | 2008-09  | 2009-10    |
|--------------------------------------------|----------|----------|------------|
| QUALITY                                    |          |          |            |
| Surfaced roads (in kilometers)             |          |          |            |
| Total                                      | 1691051  | 2141302  | 2249611    |
| Rural Roads                                | 465247   | 749849   | 813019     |
| Urban Roads                                | 212750   | 258279   | 279713     |
| National Highways                          | 66754    | 70548    | 70934      |
| State Highways                             | 152738   | 156715   | 158202     |
| Project Roads                              | 74180    | 73376    | 74302      |
| Other PWD Roads                            | 719383   | 832534   | 853441     |
| Surfaced roads (Percentage to total)       |          |          |            |
| Total                                      | 39.92    | 47.89    | 49.92      |
| Rural Roads                                | 32.49    | 43.36    | 45.36      |
| Urban Roads                                | 69.91    | 69.10    | 69.50      |
| National Highways                          | 100.00   | 100.00   | 100.00     |
| State Highways                             | 98.85    | 98.88    | 98.77      |
| Project Roads                              | 27.45    | 26.53    | 26.64      |
| Other PWD Roads                            | 83.34    | 86.46    | 87.59      |
|                                            |          |          |            |
| Accidents (Number)                         |          |          |            |
| TotalAccidents                             | 484704   | 486384   | 499628     |
| Casualties                                 | 643053   | 641118   | 662025     |
| Total accidents Per 1000 vehicles          | 5        | 4        | 4          |
| Casualties per 1000 vehicles               | 6.10     | 5.58     | 5.18       |
| Total accidents Per 1000 km road           | 159      | 139      | 139        |
| Casualties Per 1000 km road                | 152      | 143      | 141        |
| Casualties Per 1000 regd,. Motor vehicles  | 5        | 4        | 4          |
| Casualties Per lakh population             | 42.3     | 41.9     | 42.5       |
| Casualties Per 1000 road accidents         | 1327     | 1318     | 1325       |
| Percentage of Persons killed to total      | 18.6     |          |            |
| Casualties                                 |          | 19.60    | 20.32      |
| Percentage of Persons injured to total     |          |          |            |
| Casualties                                 | 81.4     | 80.40    | 79.68      |
| FISCAL COST & REVENUE                      |          |          |            |
| Road Transport Outlay and expenditure (Rs. |          |          |            |
| (in crores)                                |          |          |            |
| Outlay                                     | 25463.16 | 30213.28 | 33668.82   |
| Expenditure                                | 25764.49 | 31648.29 | 34497.06   |
| Percentage Utilisation                     | 101.18   | 104.75   | 102.46     |
| Revenue Realised (Rs. (in lakh))           |          |          |            |
| Total                                      | NR       | NR       | 1405191.84 |
| Motor Vehicle Tax                          | IVIX     | IVIX     | 843356.87  |
| Commercial Vehicle Tax                     |          |          | 202306.67  |
| Passenger Tax                              |          |          | 198105.12  |
| Goods Tax                                  |          |          | 161423.18  |
| Fines                                      |          |          | 127576.64  |
| NR: Not Reported                           |          |          | 22.0.004   |
|                                            |          |          |            |

| 2010-11          | 2011-12    |
|------------------|------------|
|                  |            |
|                  |            |
| 2341480          | 2698590    |
| 859334           | 929789     |
| 291894           | 339131     |
| 70934            | 76818      |
| 161920           | 162950     |
| 76845            | 92598      |
| 880553           | 914101     |
| 000000           | 311101     |
| 46.46            | 55.46      |
| 46.46            | 47.97      |
| 70.88            | 73.04      |
| 100.00           | 100.00     |
| 98.79            | 99.14      |
| 26.63            | 30.93      |
| 87.59            | 91.20      |
| 67.55            | 31.20      |
|                  |            |
| 497686           | 490383     |
| 653879           | 647925     |
| 053879           | 04/923     |
| 4.61             | 4.06       |
| 134              | 101        |
|                  | 133        |
| 139              | 133        |
| 41.1             | 53.6       |
| 1314             | 1321       |
| 1514             | 1321       |
| 21.79            | 21,34      |
| 21.73            | 21.54      |
| 78.21            | 78.66      |
| 70.21            | 76.00      |
|                  |            |
|                  |            |
|                  |            |
| 35208.74         | 36723.41   |
| 36941.24         | NR         |
| 104.92           | NR         |
|                  |            |
|                  |            |
| 1984951.26       | 2149353.5  |
| 1096438.08       | 1220749.42 |
| 506873.31        | 288227.06  |
| 176732.56        | 211830.7   |
| 204907.31        | 264520.43  |
| 151698.61        | 149935.59  |
| NR: Not Reported |            |
|                  |            |