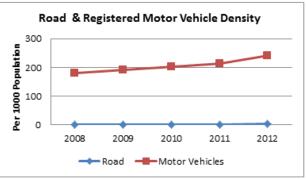

#### INDIA

| INDIA                                                                                   | ROAD TRANSI | PORT      |           |
|-----------------------------------------------------------------------------------------|-------------|-----------|-----------|
|                                                                                         | 2007-08     | 2008-09   | 2009-10   |
| ACCESS                                                                                  |             |           |           |
| Road length (in kilometers)                                                             |             |           |           |
| Total*                                                                                  | 4236429     | 4471510   | 4582439   |
| Rural Roads                                                                             | 1061809     | 1729165   | 1792535   |
| Urban Roads                                                                             | 304327      | 373802    | 402448    |
| National Highway                                                                        | 66754       | 70548     | 70934     |
| State Highway                                                                           |             | 158497    | 160177    |
| Project Roads                                                                           |             | 276617    | 278931    |
| Other PWD Roads                                                                         | 863241      | 962880    | 977414    |
| * includes Rural Roads constructed under Jawahar<br>Rozgar Yojana as on 31st March 1996 |             |           |           |
| Road density                                                                            |             |           |           |
| Land(per 1000km <sup>2</sup> )                                                          |             |           |           |
| Total                                                                                   | 1288.74     | 1360.25   | 1394.00   |
| Urban                                                                                   | 3893.48     | 4782.32   | 5148.80   |
| Rural                                                                                   | 340.52      | 554.53    | 574.86    |
| Population(Per 1000 Population)                                                         |             |           |           |
| Total                                                                                   | 3.70        | 3.85      | 3.99      |
| Urban                                                                                   |             | 1.09      | 1.15      |
| Rural                                                                                   | 1.31        | 2.11      | 2.17      |
| Registered Motor Vehicles (Number)                                                      |             |           |           |
| Total                                                                                   | 105352854   | 114951033 | 127745972 |
| Registered Motor Vehicles                                                               |             |           |           |
| Per 1000 kilometer road length                                                          |             | 25707.43  | 27235.96  |
| Per 1000 population                                                                     | 92.03       | 99.03     | 108.56    |
| Registered TransportVehicles (Number)                                                   |             |           |           |
| Total                                                                                   | 10863189    | 11701141  | 13071720  |
| MAV, trucks and lorries<br>LMVs                                                         | 3166553     | 3347558   | 3504491   |
| Goods                                                                                   | 2434385     | 2693366   | 2927435   |
| Passenger                                                                               | 2903821     | 3146619   | 3615086   |
| Buses                                                                                   | 1156568     | 1205793   | 1176642   |
| Taxis                                                                                   | 1201862     | 1307805   | 1599576   |
|                                                                                         |             |           |           |
| Registered Non-TransportVehicles (Number)                                               |             |           |           |
| Total                                                                                   | 94489665    | 103249892 | 114660501 |
| Two wheelers                                                                            |             | 82402105  | 91597791  |
| Cars                                                                                    | 11200142    | 12365806  | 13749406  |
| Jeeps                                                                                   |             | 1638975   | 1760428   |
| Omni buses                                                                              |             | 279812    | 350459    |
| Tractors                                                                                |             | 4504195   | 5005201   |
| Trailers                                                                                |             | 1517183   | 1617173   |
| Others                                                                                  | 482477      | 541816    | 580043    |

| 2010-11                                                                                                                                         | 2011-12                                                                                                                                         |
|-------------------------------------------------------------------------------------------------------------------------------------------------|-------------------------------------------------------------------------------------------------------------------------------------------------|
|                                                                                                                                                 |                                                                                                                                                 |
|                                                                                                                                                 |                                                                                                                                                 |
| 4690342                                                                                                                                         | 4865394                                                                                                                                         |
| 1849805                                                                                                                                         | 1938220                                                                                                                                         |
| 411840                                                                                                                                          | 464294                                                                                                                                          |
| 70934                                                                                                                                           | 76818                                                                                                                                           |
| 163898                                                                                                                                          | 164360                                                                                                                                          |
| 288539                                                                                                                                          | 299415                                                                                                                                          |
| 1005327                                                                                                                                         | 1002287                                                                                                                                         |
|                                                                                                                                                 |                                                                                                                                                 |
|                                                                                                                                                 |                                                                                                                                                 |
|                                                                                                                                                 |                                                                                                                                                 |
| 1426.82                                                                                                                                         | 1480.07                                                                                                                                         |
| 5268.97                                                                                                                                         | 5940.05                                                                                                                                         |
| 593.22                                                                                                                                          | 621.58                                                                                                                                          |
|                                                                                                                                                 |                                                                                                                                                 |
| 3.93                                                                                                                                            | 4.03                                                                                                                                            |
| 1.15                                                                                                                                            | 1.27                                                                                                                                            |
| 2.22                                                                                                                                            | 2.30                                                                                                                                            |
|                                                                                                                                                 |                                                                                                                                                 |
| 141865607                                                                                                                                       | 159490578                                                                                                                                       |
|                                                                                                                                                 |                                                                                                                                                 |
|                                                                                                                                                 |                                                                                                                                                 |
| 30246.32                                                                                                                                        | 32780.61                                                                                                                                        |
| 30246.32<br>117.23                                                                                                                              | 32780.61<br>132.02                                                                                                                              |
|                                                                                                                                                 |                                                                                                                                                 |
|                                                                                                                                                 |                                                                                                                                                 |
| 117.23                                                                                                                                          | 132.02                                                                                                                                          |
| 117.23<br>14369324<br>3760864                                                                                                                   | 132.02<br>15482128<br>4056885                                                                                                                   |
| 117.23<br>14369324<br>3760864<br>3303631                                                                                                        | 132.02<br>15482128<br>4056885<br>3601506                                                                                                        |
| 117.23<br>14369324<br>3760864<br>3303631<br>4016888                                                                                             | 132.02<br>15482128<br>4056885<br>3601506<br>4242968                                                                                             |
| 117.23<br>14369324<br>3760864<br>3303631<br>4016888<br>1238245                                                                                  | 132.02<br>15482128<br>4056885<br>3601506<br>4242968<br>1296764                                                                                  |
| 117.23<br>14369324<br>3760864<br>3303631<br>4016888                                                                                             | 132.02<br>15482128<br>4056885<br>3601506<br>4242968                                                                                             |
| 117.23<br>14369324<br>3760864<br>3303631<br>4016888<br>1238245                                                                                  | 132.02<br>15482128<br>4056885<br>3601506<br>4242968<br>1296764                                                                                  |
| 117.23<br>14369324<br>3760864<br>3303631<br>4016888<br>1238245<br>1789417                                                                       | 132.02<br>15482128<br>4056885<br>3601506<br>4242968<br>1296764<br>2011022                                                                       |
| 117.23<br>14369324<br>3760864<br>3303631<br>4016888<br>1238245<br>1789417                                                                       | 132.02<br>15482128<br>4056885<br>3601506<br>4242968<br>1296764<br>2011022                                                                       |
| 117.23<br>14369324<br>3760864<br>3303631<br>4016888<br>1238245<br>1789417<br>127351749<br>101864582                                             | 132.02<br>15482128<br>4056885<br>3601506<br>4242968<br>1296764<br>2011022<br>143842151<br>115419175                                             |
| 117.23<br>14369324<br>3760864<br>3303631<br>4016888<br>1238245<br>1789417<br>127351749<br>101864582<br>15467473                                 | 132.02<br>15482128<br>4056885<br>3601506<br>4242968<br>1296764<br>2011022<br>143842151<br>115419175<br>17569546                                 |
| 117.23<br>14369324<br>3760864<br>3303631<br>4016888<br>1238245<br>1789417<br>127351749<br>101864582<br>15467473<br>1974253                      | 132.02<br>15482128<br>4056885<br>3601506<br>4242968<br>1296764<br>2011022<br>143842151<br>115419175<br>17569546<br>1987098                      |
| 117.23<br>14369324<br>3760864<br>3303631<br>4016888<br>1238245<br>1789417<br>127351749<br>101864582<br>15467473<br>1974253<br>365581            | 132.02<br>15482128<br>4056885<br>3601506<br>4242968<br>1296764<br>2011022<br>143842151<br>115419175<br>17569546<br>1987098<br>379739            |
| 117.23<br>14369324<br>3760864<br>3303631<br>4016888<br>1238245<br>1789417<br>127351749<br>101864582<br>15467473<br>1974253<br>365581<br>5310705 | 132.02<br>15482128<br>4056885<br>3601506<br>4242968<br>1296764<br>2011022<br>143842151<br>115419175<br>17569546<br>1987098<br>379739<br>5811131 |
| 117.23<br>14369324<br>3760864<br>3303631<br>4016888<br>1238245<br>1789417<br>127351749<br>101864582<br>15467473<br>1974253<br>365581            | 132.02<br>15482128<br>4056885<br>3601506<br>4242968<br>1296764<br>2011022<br>143842151<br>115419175<br>17569546<br>1987098<br>379739            |