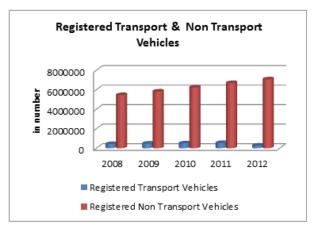

#### INDIA

| INDIA                                                                                   | ROAD TRANSI | PORT      |           |
|-----------------------------------------------------------------------------------------|-------------|-----------|-----------|
|                                                                                         | 2007-08     | 2008-09   | 2009-10   |
| ACCESS                                                                                  |             |           |           |
| Road length (in kilometers)                                                             |             |           |           |
| Total*                                                                                  | 4236429     | 4471510   | 4582439   |
| Rural Roads                                                                             | 1061809     | 1729165   | 1792535   |
| Urban Roads                                                                             | 304327      | 373802    | 402448    |
| National Highway                                                                        | 66754       | 70548     | 70934     |
| State Highway                                                                           |             | 158497    | 160177    |
| Project Roads                                                                           |             | 276617    | 278931    |
| Other PWD Roads                                                                         | 863241      | 962880    | 977414    |
| * includes Rural Roads constructed under Jawahar<br>Rozgar Yojana as on 31st March 1996 |             |           |           |
| Road density                                                                            |             |           |           |
| Land(per 1000km <sup>2</sup> )                                                          |             |           |           |
| Total                                                                                   | 1288.74     | 1360.25   | 1394.00   |
| Urban                                                                                   | 3893.48     | 4782.32   | 5148.80   |
| Rural                                                                                   | 340.52      | 554.53    | 574.86    |
| Population(Per 1000 Population)                                                         |             |           |           |
| Total                                                                                   | 3.70        | 3.85      | 3.99      |
| Urban                                                                                   |             | 1.09      | 1.15      |
| Rural                                                                                   | 1.31        | 2.11      | 2.17      |
| Registered Motor Vehicles (Number)                                                      |             |           |           |
| Total                                                                                   | 105352854   | 114951033 | 127745972 |
| Registered Motor Vehicles                                                               |             |           |           |
| Per 1000 kilometer road length                                                          |             | 25707.43  | 27235.96  |
| Per 1000 population                                                                     | 92.03       | 99.03     | 108.56    |
| Registered TransportVehicles (Number)                                                   |             |           |           |
| Total                                                                                   | 10863189    | 11701141  | 13071720  |
| MAV, trucks and lorries<br>LMVs                                                         | 3166553     | 3347558   | 3504491   |
| Goods                                                                                   | 2434385     | 2693366   | 2927435   |
| Passenger                                                                               | 2903821     | 3146619   | 3615086   |
| Buses                                                                                   | 1156568     | 1205793   | 1176642   |
| Taxis                                                                                   | 1201862     | 1307805   | 1599576   |
|                                                                                         |             |           |           |
| Registered Non-TransportVehicles (Number)                                               |             |           |           |
| Total                                                                                   | 94489665    | 103249892 | 114660501 |
| Two wheelers                                                                            |             | 82402105  | 91597791  |
| Cars                                                                                    | 11200142    | 12365806  | 13749406  |
| Jeeps                                                                                   |             | 1638975   | 1760428   |
| Omni buses                                                                              |             | 279812    | 350459    |
| Tractors                                                                                |             | 4504195   | 5005201   |
| Trailers                                                                                |             | 1517183   | 1617173   |
| Others                                                                                  | 482477      | 541816    | 580043    |

| 2010-11                                                                                                                                         | 2011-12                                                                                                                                         |
|-------------------------------------------------------------------------------------------------------------------------------------------------|-------------------------------------------------------------------------------------------------------------------------------------------------|
|                                                                                                                                                 |                                                                                                                                                 |
|                                                                                                                                                 |                                                                                                                                                 |
| 4690342                                                                                                                                         | 4865394                                                                                                                                         |
| 1849805                                                                                                                                         | 1938220                                                                                                                                         |
| 411840                                                                                                                                          | 464294                                                                                                                                          |
| 70934                                                                                                                                           | 76818                                                                                                                                           |
| 163898                                                                                                                                          | 164360                                                                                                                                          |
| 288539                                                                                                                                          | 299415                                                                                                                                          |
| 1005327                                                                                                                                         | 1002287                                                                                                                                         |
|                                                                                                                                                 |                                                                                                                                                 |
|                                                                                                                                                 |                                                                                                                                                 |
|                                                                                                                                                 |                                                                                                                                                 |
| 1426.82                                                                                                                                         | 1480.07                                                                                                                                         |
| 5268.97                                                                                                                                         | 5940.05                                                                                                                                         |
| 593.22                                                                                                                                          | 621.58                                                                                                                                          |
|                                                                                                                                                 |                                                                                                                                                 |
| 3.93                                                                                                                                            | 4.03                                                                                                                                            |
| 1.15                                                                                                                                            | 1.27                                                                                                                                            |
| 2.22                                                                                                                                            | 2.30                                                                                                                                            |
|                                                                                                                                                 |                                                                                                                                                 |
| 141865607                                                                                                                                       | 159490578                                                                                                                                       |
|                                                                                                                                                 |                                                                                                                                                 |
|                                                                                                                                                 |                                                                                                                                                 |
| 30246.32                                                                                                                                        | 32780.61                                                                                                                                        |
| 30246.32<br>117.23                                                                                                                              | 32780.61<br>132.02                                                                                                                              |
|                                                                                                                                                 |                                                                                                                                                 |
|                                                                                                                                                 |                                                                                                                                                 |
| 117.23                                                                                                                                          | 132.02                                                                                                                                          |
| 117.23<br>14369324<br>3760864                                                                                                                   | 132.02<br>15482128<br>4056885                                                                                                                   |
| 117.23<br>14369324<br>3760864<br>3303631                                                                                                        | 132.02<br>15482128<br>4056885<br>3601506                                                                                                        |
| 117.23<br>14369324<br>3760864<br>3303631<br>4016888                                                                                             | 132.02<br>15482128<br>4056885<br>3601506<br>4242968                                                                                             |
| 117.23<br>14369324<br>3760864<br>3303631<br>4016888<br>1238245                                                                                  | 132.02<br>15482128<br>4056885<br>3601506<br>4242968<br>1296764                                                                                  |
| 117.23<br>14369324<br>3760864<br>3303631<br>4016888                                                                                             | 132.02<br>15482128<br>4056885<br>3601506<br>4242968                                                                                             |
| 117.23<br>14369324<br>3760864<br>3303631<br>4016888<br>1238245                                                                                  | 132.02<br>15482128<br>4056885<br>3601506<br>4242968<br>1296764                                                                                  |
| 117.23<br>14369324<br>3760864<br>3303631<br>4016888<br>1238245<br>1789417                                                                       | 132.02<br>15482128<br>4056885<br>3601506<br>4242968<br>1296764<br>2011022                                                                       |
| 117.23<br>14369324<br>3760864<br>3303631<br>4016888<br>1238245<br>1789417                                                                       | 132.02<br>15482128<br>4056885<br>3601506<br>4242968<br>1296764<br>2011022                                                                       |
| 117.23<br>14369324<br>3760864<br>3303631<br>4016888<br>1238245<br>1789417<br>127351749<br>101864582                                             | 132.02<br>15482128<br>4056885<br>3601506<br>4242968<br>1296764<br>2011022<br>143842151<br>115419175                                             |
| 117.23<br>14369324<br>3760864<br>3303631<br>4016888<br>1238245<br>1789417<br>127351749<br>101864582<br>15467473                                 | 132.02<br>15482128<br>4056885<br>3601506<br>4242968<br>1296764<br>2011022<br>143842151<br>115419175<br>17569546                                 |
| 117.23<br>14369324<br>3760864<br>3303631<br>4016888<br>1238245<br>1789417<br>127351749<br>101864582<br>15467473<br>1974253                      | 132.02<br>15482128<br>4056885<br>3601506<br>4242968<br>1296764<br>2011022<br>143842151<br>115419175<br>17569546<br>1987098                      |
| 117.23<br>14369324<br>3760864<br>3303631<br>4016888<br>1238245<br>1789417<br>127351749<br>101864582<br>15467473<br>1974253<br>365581            | 132.02<br>15482128<br>4056885<br>3601506<br>4242968<br>1296764<br>2011022<br>143842151<br>115419175<br>17569546<br>1987098<br>379739            |
| 117.23<br>14369324<br>3760864<br>3303631<br>4016888<br>1238245<br>1789417<br>127351749<br>101864582<br>15467473<br>1974253<br>365581<br>5310705 | 132.02<br>15482128<br>4056885<br>3601506<br>4242968<br>1296764<br>2011022<br>143842151<br>115419175<br>17569546<br>1987098<br>379739<br>5811131 |
| 117.23<br>14369324<br>3760864<br>3303631<br>4016888<br>1238245<br>1789417<br>127351749<br>101864582<br>15467473<br>1974253<br>365581            | 132.02<br>15482128<br>4056885<br>3601506<br>4242968<br>1296764<br>2011022<br>143842151<br>115419175<br>17569546<br>1987098<br>379739            |