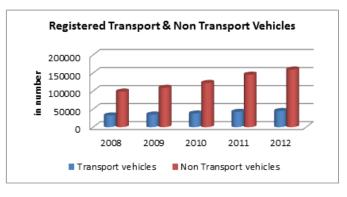

#### INDIA

| INDIA                                                                                   | ROAD TRANSI | PORT      |           |
|-----------------------------------------------------------------------------------------|-------------|-----------|-----------|
|                                                                                         | 2007-08     | 2008-09   | 2009-10   |
| ACCESS                                                                                  |             |           |           |
| Road length (in kilometers)                                                             |             |           |           |
| Total*                                                                                  | 4236429     | 4471510   | 4582439   |
| Rural Roads                                                                             | 1061809     | 1729165   | 1792535   |
| Urban Roads                                                                             | 304327      | 373802    | 402448    |
| National Highway                                                                        | 66754       | 70548     | 70934     |
| State Highway                                                                           |             | 158497    | 160177    |
| Project Roads                                                                           |             | 276617    | 278931    |
| Other PWD Roads                                                                         | 863241      | 962880    | 977414    |
| * includes Rural Roads constructed under Jawahar<br>Rozgar Yojana as on 31st March 1996 |             |           |           |
| Road density                                                                            |             |           |           |
| Land(per 1000km <sup>2</sup> )                                                          |             |           |           |
| Total                                                                                   | 1288.74     | 1360.25   | 1394.00   |
| Urban                                                                                   | 3893.48     | 4782.32   | 5148.80   |
| Rural                                                                                   | 340.52      | 554.53    | 574.86    |
| Population(Per 1000 Population)                                                         |             |           |           |
| Total                                                                                   | 3.70        | 3.85      | 3.99      |
| Urban                                                                                   |             | 1.09      | 1.15      |
| Rural                                                                                   | 1.31        | 2.11      | 2.17      |
| Registered Motor Vehicles (Number)                                                      |             |           |           |
| Total                                                                                   | 105352854   | 114951033 | 127745972 |
| Registered Motor Vehicles                                                               |             |           |           |
| Per 1000 kilometer road length                                                          |             | 25707.43  | 27235.96  |
| Per 1000 population                                                                     | 92.03       | 99.03     | 108.56    |
| Registered TransportVehicles (Number)                                                   |             |           |           |
| Total                                                                                   | 10863189    | 11701141  | 13071720  |
| MAV, trucks and lorries<br>LMVs                                                         | 3166553     | 3347558   | 3504491   |
| Goods                                                                                   | 2434385     | 2693366   | 2927435   |
| Passenger                                                                               | 2903821     | 3146619   | 3615086   |
| Buses                                                                                   | 1156568     | 1205793   | 1176642   |
| Taxis                                                                                   | 1201862     | 1307805   | 1599576   |
|                                                                                         |             |           |           |
| Registered Non-TransportVehicles (Number)                                               |             |           |           |
| Total                                                                                   | 94489665    | 103249892 | 114660501 |
| Two wheelers                                                                            |             | 82402105  | 91597791  |
| Cars                                                                                    | 11200142    | 12365806  | 13749406  |
| Jeeps                                                                                   |             | 1638975   | 1760428   |
| Omni buses                                                                              |             | 279812    | 350459    |
| Tractors                                                                                |             | 4504195   | 5005201   |
| Trailers                                                                                |             | 1517183   | 1617173   |
| Others                                                                                  | 482477      | 541816    | 580043    |

| 2010-11                                                                                                                                         | 2011-12                                                                                                                                         |
|-------------------------------------------------------------------------------------------------------------------------------------------------|-------------------------------------------------------------------------------------------------------------------------------------------------|
|                                                                                                                                                 |                                                                                                                                                 |
|                                                                                                                                                 |                                                                                                                                                 |
| 4690342                                                                                                                                         | 4865394                                                                                                                                         |
| 1849805                                                                                                                                         | 1938220                                                                                                                                         |
| 411840                                                                                                                                          | 464294                                                                                                                                          |
| 70934                                                                                                                                           | 76818                                                                                                                                           |
| 163898                                                                                                                                          | 164360                                                                                                                                          |
| 288539                                                                                                                                          | 299415                                                                                                                                          |
| 1005327                                                                                                                                         | 1002287                                                                                                                                         |
|                                                                                                                                                 |                                                                                                                                                 |
|                                                                                                                                                 |                                                                                                                                                 |
|                                                                                                                                                 |                                                                                                                                                 |
| 1426.82                                                                                                                                         | 1480.07                                                                                                                                         |
| 5268.97                                                                                                                                         | 5940.05                                                                                                                                         |
| 593.22                                                                                                                                          | 621.58                                                                                                                                          |
|                                                                                                                                                 |                                                                                                                                                 |
| 3.93                                                                                                                                            | 4.03                                                                                                                                            |
| 1.15                                                                                                                                            | 1.27                                                                                                                                            |
| 2.22                                                                                                                                            | 2.30                                                                                                                                            |
|                                                                                                                                                 |                                                                                                                                                 |
| 141865607                                                                                                                                       | 159490578                                                                                                                                       |
|                                                                                                                                                 |                                                                                                                                                 |
|                                                                                                                                                 |                                                                                                                                                 |
| 30246.32                                                                                                                                        | 32780.61                                                                                                                                        |
| 30246.32<br>117.23                                                                                                                              | 32780.61<br>132.02                                                                                                                              |
|                                                                                                                                                 |                                                                                                                                                 |
|                                                                                                                                                 |                                                                                                                                                 |
| 117.23                                                                                                                                          | 132.02                                                                                                                                          |
| 117.23<br>14369324<br>3760864                                                                                                                   | 132.02<br>15482128<br>4056885                                                                                                                   |
| 117.23<br>14369324<br>3760864<br>3303631                                                                                                        | 132.02<br>15482128<br>4056885<br>3601506                                                                                                        |
| 117.23<br>14369324<br>3760864<br>3303631<br>4016888                                                                                             | 132.02<br>15482128<br>4056885<br>3601506<br>4242968                                                                                             |
| 117.23<br>14369324<br>3760864<br>3303631<br>4016888<br>1238245                                                                                  | 132.02<br>15482128<br>4056885<br>3601506<br>4242968<br>1296764                                                                                  |
| 117.23<br>14369324<br>3760864<br>3303631<br>4016888                                                                                             | 132.02<br>15482128<br>4056885<br>3601506<br>4242968                                                                                             |
| 117.23<br>14369324<br>3760864<br>3303631<br>4016888<br>1238245                                                                                  | 132.02<br>15482128<br>4056885<br>3601506<br>4242968<br>1296764                                                                                  |
| 117.23<br>14369324<br>3760864<br>3303631<br>4016888<br>1238245<br>1789417                                                                       | 132.02<br>15482128<br>4056885<br>3601506<br>4242968<br>1296764<br>2011022                                                                       |
| 117.23<br>14369324<br>3760864<br>3303631<br>4016888<br>1238245<br>1789417                                                                       | 132.02<br>15482128<br>4056885<br>3601506<br>4242968<br>1296764<br>2011022                                                                       |
| 117.23<br>14369324<br>3760864<br>3303631<br>4016888<br>1238245<br>1789417<br>127351749<br>101864582                                             | 132.02<br>15482128<br>4056885<br>3601506<br>4242968<br>1296764<br>2011022<br>143842151<br>115419175                                             |
| 117.23<br>14369324<br>3760864<br>3303631<br>4016888<br>1238245<br>1789417<br>127351749<br>101864582<br>15467473                                 | 132.02<br>15482128<br>4056885<br>3601506<br>4242968<br>1296764<br>2011022<br>143842151<br>115419175<br>17569546                                 |
| 117.23<br>14369324<br>3760864<br>3303631<br>4016888<br>1238245<br>1789417<br>127351749<br>101864582<br>15467473<br>1974253                      | 132.02<br>15482128<br>4056885<br>3601506<br>4242968<br>1296764<br>2011022<br>143842151<br>115419175<br>17569546<br>1987098                      |
| 117.23<br>14369324<br>3760864<br>3303631<br>4016888<br>1238245<br>1789417<br>127351749<br>101864582<br>15467473<br>1974253<br>365581            | 132.02<br>15482128<br>4056885<br>3601506<br>4242968<br>1296764<br>2011022<br>143842151<br>115419175<br>17569546<br>1987098<br>379739            |
| 117.23<br>14369324<br>3760864<br>3303631<br>4016888<br>1238245<br>1789417<br>127351749<br>101864582<br>15467473<br>1974253<br>365581<br>5310705 | 132.02<br>15482128<br>4056885<br>3601506<br>4242968<br>1296764<br>2011022<br>143842151<br>115419175<br>17569546<br>1987098<br>379739<br>5811131 |
| 117.23<br>14369324<br>3760864<br>3303631<br>4016888<br>1238245<br>1789417<br>127351749<br>101864582<br>15467473<br>1974253<br>365581            | 132.02<br>15482128<br>4056885<br>3601506<br>4242968<br>1296764<br>2011022<br>143842151<br>115419175<br>17569546<br>1987098<br>379739            |