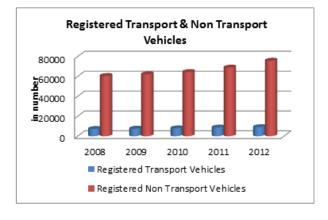

#### INDIA

| INDIA                                                                                   | ROAD TRANSI | PORT      |           |
|-----------------------------------------------------------------------------------------|-------------|-----------|-----------|
|                                                                                         | 2007-08     | 2008-09   | 2009-10   |
| ACCESS                                                                                  |             |           |           |
| Road length (in kilometers)                                                             |             |           |           |
| Total*                                                                                  | 4236429     | 4471510   | 4582439   |
| Rural Roads                                                                             | 1061809     | 1729165   | 1792535   |
| Urban Roads                                                                             | 304327      | 373802    | 402448    |
| National Highway                                                                        | 66754       | 70548     | 70934     |
| State Highway                                                                           |             | 158497    | 160177    |
| Project Roads                                                                           |             | 276617    | 278931    |
| Other PWD Roads                                                                         | 863241      | 962880    | 977414    |
| * includes Rural Roads constructed under Jawahar<br>Rozgar Yojana as on 31st March 1996 |             |           |           |
| Road density                                                                            |             |           |           |
| Land(per 1000km <sup>2</sup> )                                                          |             |           |           |
| Total                                                                                   | 1288.74     | 1360.25   | 1394.00   |
| Urban                                                                                   | 3893.48     | 4782.32   | 5148.80   |
| Rural                                                                                   | 340.52      | 554.53    | 574.86    |
| Population(Per 1000 Population)                                                         |             |           |           |
| Total                                                                                   | 3.70        | 3.85      | 3.99      |
| Urban                                                                                   |             | 1.09      | 1.15      |
| Rural                                                                                   | 1.31        | 2.11      | 2.17      |
| Registered Motor Vehicles (Number)                                                      |             |           |           |
| Total                                                                                   | 105352854   | 114951033 | 127745972 |
| Registered Motor Vehicles                                                               |             |           |           |
| Per 1000 kilometer road length                                                          |             | 25707.43  | 27235.96  |
| Per 1000 population                                                                     | 92.03       | 99.03     | 108.56    |
| Registered TransportVehicles (Number)                                                   |             |           |           |
| Total                                                                                   | 10863189    | 11701141  | 13071720  |
| MAV, trucks and lorries<br>LMVs                                                         | 3166553     | 3347558   | 3504491   |
| Goods                                                                                   | 2434385     | 2693366   | 2927435   |
| Passenger                                                                               | 2903821     | 3146619   | 3615086   |
| Buses                                                                                   | 1156568     | 1205793   | 1176642   |
| Taxis                                                                                   | 1201862     | 1307805   | 1599576   |
|                                                                                         |             |           |           |
| Registered Non-TransportVehicles (Number)                                               |             |           |           |
| Total                                                                                   | 94489665    | 103249892 | 114660501 |
| Two wheelers                                                                            |             | 82402105  | 91597791  |
| Cars                                                                                    | 11200142    | 12365806  | 13749406  |
| Jeeps                                                                                   |             | 1638975   | 1760428   |
| Omni buses                                                                              |             | 279812    | 350459    |
| Tractors                                                                                |             | 4504195   | 5005201   |
| Trailers                                                                                |             | 1517183   | 1617173   |
| Others                                                                                  | 482477      | 541816    | 580043    |

| 2010-11                                                                                                                                         | 2011-12                                                                                                                                         |
|-------------------------------------------------------------------------------------------------------------------------------------------------|-------------------------------------------------------------------------------------------------------------------------------------------------|
|                                                                                                                                                 |                                                                                                                                                 |
|                                                                                                                                                 |                                                                                                                                                 |
| 4690342                                                                                                                                         | 4865394                                                                                                                                         |
| 1849805                                                                                                                                         | 1938220                                                                                                                                         |
| 411840                                                                                                                                          | 464294                                                                                                                                          |
| 70934                                                                                                                                           | 76818                                                                                                                                           |
| 163898                                                                                                                                          | 164360                                                                                                                                          |
| 288539                                                                                                                                          | 299415                                                                                                                                          |
| 1005327                                                                                                                                         | 1002287                                                                                                                                         |
|                                                                                                                                                 |                                                                                                                                                 |
|                                                                                                                                                 |                                                                                                                                                 |
|                                                                                                                                                 |                                                                                                                                                 |
| 1426.82                                                                                                                                         | 1480.07                                                                                                                                         |
| 5268.97                                                                                                                                         | 5940.05                                                                                                                                         |
| 593.22                                                                                                                                          | 621.58                                                                                                                                          |
|                                                                                                                                                 |                                                                                                                                                 |
| 3.93                                                                                                                                            | 4.03                                                                                                                                            |
| 1.15                                                                                                                                            | 1.27                                                                                                                                            |
| 2.22                                                                                                                                            | 2.30                                                                                                                                            |
|                                                                                                                                                 |                                                                                                                                                 |
| 141865607                                                                                                                                       | 159490578                                                                                                                                       |
|                                                                                                                                                 |                                                                                                                                                 |
|                                                                                                                                                 |                                                                                                                                                 |
| 30246.32                                                                                                                                        | 32780.61                                                                                                                                        |
| 30246.32<br>117.23                                                                                                                              | 32780.61<br>132.02                                                                                                                              |
|                                                                                                                                                 |                                                                                                                                                 |
|                                                                                                                                                 |                                                                                                                                                 |
| 117.23                                                                                                                                          | 132.02                                                                                                                                          |
| 117.23<br>14369324<br>3760864                                                                                                                   | 132.02<br>15482128<br>4056885                                                                                                                   |
| 117.23<br>14369324<br>3760864<br>3303631                                                                                                        | 132.02<br>15482128<br>4056885<br>3601506                                                                                                        |
| 117.23<br>14369324<br>3760864<br>3303631<br>4016888                                                                                             | 132.02<br>15482128<br>4056885<br>3601506<br>4242968                                                                                             |
| 117.23<br>14369324<br>3760864<br>3303631<br>4016888<br>1238245                                                                                  | 132.02<br>15482128<br>4056885<br>3601506<br>4242968<br>1296764                                                                                  |
| 117.23<br>14369324<br>3760864<br>3303631<br>4016888                                                                                             | 132.02<br>15482128<br>4056885<br>3601506<br>4242968                                                                                             |
| 117.23<br>14369324<br>3760864<br>3303631<br>4016888<br>1238245                                                                                  | 132.02<br>15482128<br>4056885<br>3601506<br>4242968<br>1296764                                                                                  |
| 117.23<br>14369324<br>3760864<br>3303631<br>4016888<br>1238245<br>1789417                                                                       | 132.02<br>15482128<br>4056885<br>3601506<br>4242968<br>1296764<br>2011022                                                                       |
| 117.23<br>14369324<br>3760864<br>3303631<br>4016888<br>1238245<br>1789417                                                                       | 132.02<br>15482128<br>4056885<br>3601506<br>4242968<br>1296764<br>2011022                                                                       |
| 117.23<br>14369324<br>3760864<br>3303631<br>4016888<br>1238245<br>1789417<br>127351749<br>101864582                                             | 132.02<br>15482128<br>4056885<br>3601506<br>4242968<br>1296764<br>2011022<br>143842151<br>115419175                                             |
| 117.23<br>14369324<br>3760864<br>3303631<br>4016888<br>1238245<br>1789417<br>127351749<br>101864582<br>15467473                                 | 132.02<br>15482128<br>4056885<br>3601506<br>4242968<br>1296764<br>2011022<br>143842151<br>115419175<br>17569546                                 |
| 117.23<br>14369324<br>3760864<br>3303631<br>4016888<br>1238245<br>1789417<br>127351749<br>101864582<br>15467473<br>1974253                      | 132.02<br>15482128<br>4056885<br>3601506<br>4242968<br>1296764<br>2011022<br>143842151<br>115419175<br>17569546<br>1987098                      |
| 117.23<br>14369324<br>3760864<br>3303631<br>4016888<br>1238245<br>1789417<br>127351749<br>101864582<br>15467473<br>1974253<br>365581            | 132.02<br>15482128<br>4056885<br>3601506<br>4242968<br>1296764<br>2011022<br>143842151<br>115419175<br>17569546<br>1987098<br>379739            |
| 117.23<br>14369324<br>3760864<br>3303631<br>4016888<br>1238245<br>1789417<br>127351749<br>101864582<br>15467473<br>1974253<br>365581<br>5310705 | 132.02<br>15482128<br>4056885<br>3601506<br>4242968<br>1296764<br>2011022<br>143842151<br>115419175<br>17569546<br>1987098<br>379739<br>5811131 |
| 117.23<br>14369324<br>3760864<br>3303631<br>4016888<br>1238245<br>1789417<br>127351749<br>101864582<br>15467473<br>1974253<br>365581            | 132.02<br>15482128<br>4056885<br>3601506<br>4242968<br>1296764<br>2011022<br>143842151<br>115419175<br>17569546<br>1987098<br>379739            |