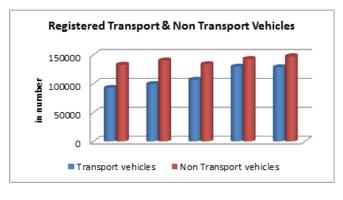

#### INDIA

| INDIA                                                                                   | ROAD TRANSI | PORT      |           |
|-----------------------------------------------------------------------------------------|-------------|-----------|-----------|
|                                                                                         | 2007-08     | 2008-09   | 2009-10   |
| ACCESS                                                                                  |             |           |           |
| Road length (in kilometers)                                                             |             |           |           |
| Total*                                                                                  | 4236429     | 4471510   | 4582439   |
| Rural Roads                                                                             | 1061809     | 1729165   | 1792535   |
| Urban Roads                                                                             | 304327      | 373802    | 402448    |
| National Highway                                                                        | 66754       | 70548     | 70934     |
| State Highway                                                                           |             | 158497    | 160177    |
| Project Roads                                                                           |             | 276617    | 278931    |
| Other PWD Roads                                                                         | 863241      | 962880    | 977414    |
| * includes Rural Roads constructed under Jawahar<br>Rozgar Yojana as on 31st March 1996 |             |           |           |
| Road density                                                                            |             |           |           |
| Land(per 1000km <sup>2</sup> )                                                          |             |           |           |
| Total                                                                                   | 1288.74     | 1360.25   | 1394.00   |
| Urban                                                                                   | 3893.48     | 4782.32   | 5148.80   |
| Rural                                                                                   | 340.52      | 554.53    | 574.86    |
| Population(Per 1000 Population)                                                         |             |           |           |
| Total                                                                                   | 3.70        | 3.85      | 3.99      |
| Urban                                                                                   |             | 1.09      | 1.15      |
| Rural                                                                                   | 1.31        | 2.11      | 2.17      |
| Registered Motor Vehicles (Number)                                                      |             |           |           |
| Total                                                                                   | 105352854   | 114951033 | 127745972 |
| Registered Motor Vehicles                                                               |             |           |           |
| Per 1000 kilometer road length                                                          |             | 25707.43  | 27235.96  |
| Per 1000 population                                                                     | 92.03       | 99.03     | 108.56    |
| Registered TransportVehicles (Number)                                                   |             |           |           |
| Total                                                                                   | 10863189    | 11701141  | 13071720  |
| MAV, trucks and lorries<br>LMVs                                                         | 3166553     | 3347558   | 3504491   |
| Goods                                                                                   | 2434385     | 2693366   | 2927435   |
| Passenger                                                                               | 2903821     | 3146619   | 3615086   |
| Buses                                                                                   | 1156568     | 1205793   | 1176642   |
| Taxis                                                                                   | 1201862     | 1307805   | 1599576   |
|                                                                                         |             |           |           |
| Registered Non-TransportVehicles (Number)                                               |             |           |           |
| Total                                                                                   | 94489665    | 103249892 | 114660501 |
| Two wheelers                                                                            |             | 82402105  | 91597791  |
| Cars                                                                                    | 11200142    | 12365806  | 13749406  |
| Jeeps                                                                                   |             | 1638975   | 1760428   |
| Omni buses                                                                              |             | 279812    | 350459    |
| Tractors                                                                                |             | 4504195   | 5005201   |
| Trailers                                                                                |             | 1517183   | 1617173   |
| Others                                                                                  | 482477      | 541816    | 580043    |

| 2010-11                                                                                                                                         | 2011-12                                                                                                                                         |
|-------------------------------------------------------------------------------------------------------------------------------------------------|-------------------------------------------------------------------------------------------------------------------------------------------------|
|                                                                                                                                                 |                                                                                                                                                 |
|                                                                                                                                                 |                                                                                                                                                 |
| 4690342                                                                                                                                         | 4865394                                                                                                                                         |
| 1849805                                                                                                                                         | 1938220                                                                                                                                         |
| 411840                                                                                                                                          | 464294                                                                                                                                          |
| 70934                                                                                                                                           | 76818                                                                                                                                           |
| 163898                                                                                                                                          | 164360                                                                                                                                          |
| 288539                                                                                                                                          | 299415                                                                                                                                          |
| 1005327                                                                                                                                         | 1002287                                                                                                                                         |
|                                                                                                                                                 |                                                                                                                                                 |
|                                                                                                                                                 |                                                                                                                                                 |
|                                                                                                                                                 |                                                                                                                                                 |
| 1426.82                                                                                                                                         | 1480.07                                                                                                                                         |
| 5268.97                                                                                                                                         | 5940.05                                                                                                                                         |
| 593.22                                                                                                                                          | 621.58                                                                                                                                          |
|                                                                                                                                                 |                                                                                                                                                 |
| 3.93                                                                                                                                            | 4.03                                                                                                                                            |
| 1.15                                                                                                                                            | 1.27                                                                                                                                            |
| 2.22                                                                                                                                            | 2.30                                                                                                                                            |
|                                                                                                                                                 |                                                                                                                                                 |
| 141865607                                                                                                                                       | 159490578                                                                                                                                       |
|                                                                                                                                                 |                                                                                                                                                 |
|                                                                                                                                                 |                                                                                                                                                 |
| 30246.32                                                                                                                                        | 32780.61                                                                                                                                        |
| 30246.32<br>117.23                                                                                                                              | 32780.61<br>132.02                                                                                                                              |
|                                                                                                                                                 |                                                                                                                                                 |
|                                                                                                                                                 |                                                                                                                                                 |
| 117.23                                                                                                                                          | 132.02                                                                                                                                          |
| 117.23<br>14369324<br>3760864                                                                                                                   | 132.02<br>15482128<br>4056885                                                                                                                   |
| 117.23<br>14369324<br>3760864<br>3303631                                                                                                        | 132.02<br>15482128<br>4056885<br>3601506                                                                                                        |
| 117.23<br>14369324<br>3760864<br>3303631<br>4016888                                                                                             | 132.02<br>15482128<br>4056885<br>3601506<br>4242968                                                                                             |
| 117.23<br>14369324<br>3760864<br>3303631<br>4016888<br>1238245                                                                                  | 132.02<br>15482128<br>4056885<br>3601506<br>4242968<br>1296764                                                                                  |
| 117.23<br>14369324<br>3760864<br>3303631<br>4016888                                                                                             | 132.02<br>15482128<br>4056885<br>3601506<br>4242968                                                                                             |
| 117.23<br>14369324<br>3760864<br>3303631<br>4016888<br>1238245                                                                                  | 132.02<br>15482128<br>4056885<br>3601506<br>4242968<br>1296764                                                                                  |
| 117.23<br>14369324<br>3760864<br>3303631<br>4016888<br>1238245<br>1789417                                                                       | 132.02<br>15482128<br>4056885<br>3601506<br>4242968<br>1296764<br>2011022                                                                       |
| 117.23<br>14369324<br>3760864<br>3303631<br>4016888<br>1238245<br>1789417                                                                       | 132.02<br>15482128<br>4056885<br>3601506<br>4242968<br>1296764<br>2011022                                                                       |
| 117.23<br>14369324<br>3760864<br>3303631<br>4016888<br>1238245<br>1789417<br>127351749<br>101864582                                             | 132.02<br>15482128<br>4056885<br>3601506<br>4242968<br>1296764<br>2011022<br>143842151<br>115419175                                             |
| 117.23<br>14369324<br>3760864<br>3303631<br>4016888<br>1238245<br>1789417<br>127351749<br>101864582<br>15467473                                 | 132.02<br>15482128<br>4056885<br>3601506<br>4242968<br>1296764<br>2011022<br>143842151<br>115419175<br>17569546                                 |
| 117.23<br>14369324<br>3760864<br>3303631<br>4016888<br>1238245<br>1789417<br>127351749<br>101864582<br>15467473<br>1974253                      | 132.02<br>15482128<br>4056885<br>3601506<br>4242968<br>1296764<br>2011022<br>143842151<br>115419175<br>17569546<br>1987098                      |
| 117.23<br>14369324<br>3760864<br>3303631<br>4016888<br>1238245<br>1789417<br>127351749<br>101864582<br>15467473<br>1974253<br>365581            | 132.02<br>15482128<br>4056885<br>3601506<br>4242968<br>1296764<br>2011022<br>143842151<br>115419175<br>17569546<br>1987098<br>379739            |
| 117.23<br>14369324<br>3760864<br>3303631<br>4016888<br>1238245<br>1789417<br>127351749<br>101864582<br>15467473<br>1974253<br>365581<br>5310705 | 132.02<br>15482128<br>4056885<br>3601506<br>4242968<br>1296764<br>2011022<br>143842151<br>115419175<br>17569546<br>1987098<br>379739<br>5811131 |
| 117.23<br>14369324<br>3760864<br>3303631<br>4016888<br>1238245<br>1789417<br>127351749<br>101864582<br>15467473<br>1974253<br>365581            | 132.02<br>15482128<br>4056885<br>3601506<br>4242968<br>1296764<br>2011022<br>143842151<br>115419175<br>17569546<br>1987098<br>379739            |