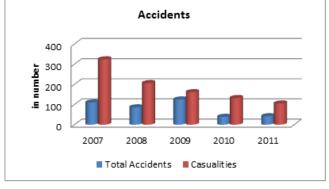

|                                            | 2007-08  | 2008-09  | 2009-10    |
|--------------------------------------------|----------|----------|------------|
| QUALITY                                    |          |          |            |
| Surfaced roads (in kilometers)             |          |          |            |
| Total                                      | 1691051  | 2141302  | 2249611    |
| Rural Roads                                | 465247   | 749849   | 813019     |
| Urban Roads                                | 212750   | 258279   | 279713     |
| National Highways                          | 66754    | 70548    | 70934      |
| State Highways                             | 152738   | 156715   | 158202     |
| Project Roads                              | 74180    | 73376    | 74302      |
| Other PWD Roads                            | 719383   | 832534   | 853441     |
| Surfaced roads (Percentage to total)       |          |          |            |
| Total                                      | 39.92    | 47.89    | 49.92      |
| Rural Roads                                | 32.49    | 43.36    | 45.36      |
| Urban Roads                                | 69.91    | 69.10    | 69.50      |
| National Highways                          | 100.00   | 100.00   | 100.00     |
| State Highways                             | 98.85    | 98.88    | 98.77      |
| Project Roads                              | 27.45    | 26.53    | 26.64      |
| Other PWD Roads                            | 83.34    | 86.46    | 87.59      |
|                                            |          |          |            |
| Accidents (Number)                         |          |          |            |
| TotalAccidents                             | 484704   | 486384   | 499628     |
| Casualties                                 | 643053   | 641118   | 662025     |
| Total accidents Per 1000 vehicles          | 5        | 4        | 4          |
| Casualties per 1000 vehicles               | 6.10     | 5.58     | 5.18       |
| Total accidents Per 1000 km road           | 159      | 139      | 139        |
| Casualties Per 1000 km road                | 152      | 143      | 141        |
| Casualties Per 1000 regd,. Motor vehicles  | 5        | 4        | 4          |
| Casualties Per lakh population             | 42.3     | 41.9     | 42.5       |
| Casualties Per 1000 road accidents         | 1327     | 1318     | 1325       |
| Percentage of Persons killed to total      | 18.6     |          |            |
| Casualties                                 |          | 19.60    | 20.32      |
| Percentage of Persons injured to total     |          |          |            |
| Casualties                                 | 81.4     | 80.40    | 79.68      |
| FISCAL COST & REVENUE                      |          |          |            |
| Road Transport Outlay and expenditure (Rs. |          |          |            |
| (in crores)                                |          |          |            |
| Outlay                                     | 25463.16 | 30213.28 | 33668.82   |
| Expenditure                                | 25764.49 | 31648.29 | 34497.06   |
| Percentage Utilisation                     | 101.18   | 104.75   | 102.46     |
| Revenue Realised (Rs. (in lakh))           |          |          |            |
| Total                                      | NR       | NR       | 1405191.84 |
| Motor Vehicle Tax                          | IVIX     | IVIX     | 843356.87  |
| Commercial Vehicle Tax                     |          |          | 202306.67  |
| Passenger Tax                              |          |          | 198105.12  |
| Goods Tax                                  |          |          | 161423.18  |
| Fines                                      |          |          | 127576.64  |
| NR: Not Reported                           |          |          | 22.0.004   |
|                                            |          |          |            |

| 2010-11          | 2011-12    |
|------------------|------------|
|                  |            |
|                  |            |
| 2341480          | 2698590    |
| 859334           | 929789     |
| 291894           | 339131     |
| 70934            | 76818      |
| 161920           | 162950     |
| 76845            | 92598      |
| 880553           | 914101     |
| 000000           | 311101     |
| 46.46            | 55.46      |
| 46.46            | 47.97      |
| 70.88            | 73.04      |
| 100.00           | 100.00     |
| 98.79            | 99.14      |
| 26.63            | 30.93      |
| 87.59            | 91.20      |
| 67.55            | 31.20      |
|                  |            |
| 497686           | 490383     |
| 653879           | 647925     |
| 053879           | 04/923     |
| 4.61             | 4.06       |
| 134              | 101        |
|                  | 133        |
| 139              | 133        |
| 41.1             | 53.6       |
| 1314             | 1321       |
| 1514             | 1321       |
| 21.79            | 21,34      |
| 21.73            | 21.54      |
| 78.21            | 78.66      |
| 70.21            | 76.00      |
|                  |            |
|                  |            |
|                  |            |
| 35208.74         | 36723.41   |
| 36941.24         | NR         |
| 104.92           | NR         |
|                  |            |
|                  |            |
| 1984951.26       | 2149353.5  |
| 1096438.08       | 1220749.42 |
| 506873.31        | 288227.06  |
| 176732.56        | 211830.7   |
| 204907.31        | 264520.43  |
| 151698.61        | 149935.59  |
| NR: Not Reported |            |
|                  |            |