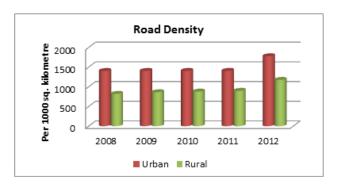

#### INDIA

| INDIA                                                                                   | ROAD TRANSI | PORT      |           |
|-----------------------------------------------------------------------------------------|-------------|-----------|-----------|
|                                                                                         | 2007-08     | 2008-09   | 2009-10   |
| ACCESS                                                                                  |             |           |           |
| Road length (in kilometers)                                                             |             |           |           |
| Total*                                                                                  | 4236429     | 4471510   | 4582439   |
| Rural Roads                                                                             | 1061809     | 1729165   | 1792535   |
| Urban Roads                                                                             | 304327      | 373802    | 402448    |
| National Highway                                                                        | 66754       | 70548     | 70934     |
| State Highway                                                                           |             | 158497    | 160177    |
| Project Roads                                                                           |             | 276617    | 278931    |
| Other PWD Roads                                                                         | 863241      | 962880    | 977414    |
| * includes Rural Roads constructed under Jawahar<br>Rozgar Yojana as on 31st March 1996 |             |           |           |
| Road density                                                                            |             |           |           |
| Land(per 1000km <sup>2</sup> )                                                          |             |           |           |
| Total                                                                                   | 1288.74     | 1360.25   | 1394.00   |
| Urban                                                                                   | 3893.48     | 4782.32   | 5148.80   |
| Rural                                                                                   | 340.52      | 554.53    | 574.86    |
| Population(Per 1000 Population)                                                         |             |           |           |
| Total                                                                                   | 3.70        | 3.85      | 3.99      |
| Urban                                                                                   |             | 1.09      | 1.15      |
| Rural                                                                                   | 1.31        | 2.11      | 2.17      |
| Registered Motor Vehicles (Number)                                                      |             |           |           |
| Total                                                                                   | 105352854   | 114951033 | 127745972 |
| Registered Motor Vehicles                                                               |             |           |           |
| Per 1000 kilometer road length                                                          |             | 25707.43  | 27235.96  |
| Per 1000 population                                                                     | 92.03       | 99.03     | 108.56    |
| Registered TransportVehicles (Number)                                                   |             |           |           |
| Total                                                                                   | 10863189    | 11701141  | 13071720  |
| MAV, trucks and lorries<br>LMVs                                                         | 3166553     | 3347558   | 3504491   |
| Goods                                                                                   | 2434385     | 2693366   | 2927435   |
| Passenger                                                                               | 2903821     | 3146619   | 3615086   |
| Buses                                                                                   | 1156568     | 1205793   | 1176642   |
| Taxis                                                                                   | 1201862     | 1307805   | 1599576   |
|                                                                                         |             |           |           |
| Registered Non-TransportVehicles (Number)                                               |             |           |           |
| Total                                                                                   | 94489665    | 103249892 | 114660501 |
| Two wheelers                                                                            |             | 82402105  | 91597791  |
| Cars                                                                                    | 11200142    | 12365806  | 13749406  |
| Jeeps                                                                                   |             | 1638975   | 1760428   |
| Omni buses                                                                              |             | 279812    | 350459    |
| Tractors                                                                                |             | 4504195   | 5005201   |
| Trailers                                                                                |             | 1517183   | 1617173   |
| Others                                                                                  | 482477      | 541816    | 580043    |

| 2010-11                                                                                                                                         | 2011-12                                                                                                                                         |
|-------------------------------------------------------------------------------------------------------------------------------------------------|-------------------------------------------------------------------------------------------------------------------------------------------------|
|                                                                                                                                                 |                                                                                                                                                 |
|                                                                                                                                                 |                                                                                                                                                 |
| 4690342                                                                                                                                         | 4865394                                                                                                                                         |
| 1849805                                                                                                                                         | 1938220                                                                                                                                         |
| 411840                                                                                                                                          | 464294                                                                                                                                          |
| 70934                                                                                                                                           | 76818                                                                                                                                           |
| 163898                                                                                                                                          | 164360                                                                                                                                          |
| 288539                                                                                                                                          | 299415                                                                                                                                          |
| 1005327                                                                                                                                         | 1002287                                                                                                                                         |
|                                                                                                                                                 |                                                                                                                                                 |
|                                                                                                                                                 |                                                                                                                                                 |
|                                                                                                                                                 |                                                                                                                                                 |
| 1426.82                                                                                                                                         | 1480.07                                                                                                                                         |
| 5268.97                                                                                                                                         | 5940.05                                                                                                                                         |
| 593.22                                                                                                                                          | 621.58                                                                                                                                          |
|                                                                                                                                                 |                                                                                                                                                 |
| 3.93                                                                                                                                            | 4.03                                                                                                                                            |
| 1.15                                                                                                                                            | 1.27                                                                                                                                            |
| 2.22                                                                                                                                            | 2.30                                                                                                                                            |
|                                                                                                                                                 |                                                                                                                                                 |
| 141865607                                                                                                                                       | 159490578                                                                                                                                       |
|                                                                                                                                                 |                                                                                                                                                 |
|                                                                                                                                                 |                                                                                                                                                 |
| 30246.32                                                                                                                                        | 32780.61                                                                                                                                        |
| 30246.32<br>117.23                                                                                                                              | 32780.61<br>132.02                                                                                                                              |
|                                                                                                                                                 |                                                                                                                                                 |
|                                                                                                                                                 |                                                                                                                                                 |
| 117.23                                                                                                                                          | 132.02                                                                                                                                          |
| 117.23<br>14369324<br>3760864                                                                                                                   | 132.02<br>15482128<br>4056885                                                                                                                   |
| 117.23<br>14369324<br>3760864<br>3303631                                                                                                        | 132.02<br>15482128<br>4056885<br>3601506                                                                                                        |
| 117.23<br>14369324<br>3760864<br>3303631<br>4016888                                                                                             | 132.02<br>15482128<br>4056885<br>3601506<br>4242968                                                                                             |
| 117.23<br>14369324<br>3760864<br>3303631<br>4016888<br>1238245                                                                                  | 132.02<br>15482128<br>4056885<br>3601506<br>4242968<br>1296764                                                                                  |
| 117.23<br>14369324<br>3760864<br>3303631<br>4016888                                                                                             | 132.02<br>15482128<br>4056885<br>3601506<br>4242968                                                                                             |
| 117.23<br>14369324<br>3760864<br>3303631<br>4016888<br>1238245                                                                                  | 132.02<br>15482128<br>4056885<br>3601506<br>4242968<br>1296764                                                                                  |
| 117.23<br>14369324<br>3760864<br>3303631<br>4016888<br>1238245<br>1789417                                                                       | 132.02<br>15482128<br>4056885<br>3601506<br>4242968<br>1296764<br>2011022                                                                       |
| 117.23<br>14369324<br>3760864<br>3303631<br>4016888<br>1238245<br>1789417                                                                       | 132.02<br>15482128<br>4056885<br>3601506<br>4242968<br>1296764<br>2011022                                                                       |
| 117.23<br>14369324<br>3760864<br>3303631<br>4016888<br>1238245<br>1789417<br>127351749<br>101864582                                             | 132.02<br>15482128<br>4056885<br>3601506<br>4242968<br>1296764<br>2011022<br>143842151<br>115419175                                             |
| 117.23<br>14369324<br>3760864<br>3303631<br>4016888<br>1238245<br>1789417<br>127351749<br>101864582<br>15467473                                 | 132.02<br>15482128<br>4056885<br>3601506<br>4242968<br>1296764<br>2011022<br>143842151<br>115419175<br>17569546                                 |
| 117.23<br>14369324<br>3760864<br>3303631<br>4016888<br>1238245<br>1789417<br>127351749<br>101864582<br>15467473<br>1974253                      | 132.02<br>15482128<br>4056885<br>3601506<br>4242968<br>1296764<br>2011022<br>143842151<br>115419175<br>17569546<br>1987098                      |
| 117.23<br>14369324<br>3760864<br>3303631<br>4016888<br>1238245<br>1789417<br>127351749<br>101864582<br>15467473<br>1974253<br>365581            | 132.02<br>15482128<br>4056885<br>3601506<br>4242968<br>1296764<br>2011022<br>143842151<br>115419175<br>17569546<br>1987098<br>379739            |
| 117.23<br>14369324<br>3760864<br>3303631<br>4016888<br>1238245<br>1789417<br>127351749<br>101864582<br>15467473<br>1974253<br>365581<br>5310705 | 132.02<br>15482128<br>4056885<br>3601506<br>4242968<br>1296764<br>2011022<br>143842151<br>115419175<br>17569546<br>1987098<br>379739<br>5811131 |
| 117.23<br>14369324<br>3760864<br>3303631<br>4016888<br>1238245<br>1789417<br>127351749<br>101864582<br>15467473<br>1974253<br>365581            | 132.02<br>15482128<br>4056885<br>3601506<br>4242968<br>1296764<br>2011022<br>143842151<br>115419175<br>17569546<br>1987098<br>379739            |