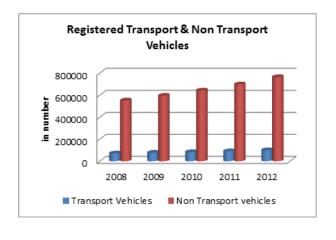

#### INDIA

| INDIA                                                                                   | ROAD TRANSI | PORT      |           |
|-----------------------------------------------------------------------------------------|-------------|-----------|-----------|
|                                                                                         | 2007-08     | 2008-09   | 2009-10   |
| ACCESS                                                                                  |             |           |           |
| Road length (in kilometers)                                                             |             |           |           |
| Total*                                                                                  | 4236429     | 4471510   | 4582439   |
| Rural Roads                                                                             | 1061809     | 1729165   | 1792535   |
| Urban Roads                                                                             | 304327      | 373802    | 402448    |
| National Highway                                                                        | 66754       | 70548     | 70934     |
| State Highway                                                                           |             | 158497    | 160177    |
| Project Roads                                                                           |             | 276617    | 278931    |
| Other PWD Roads                                                                         | 863241      | 962880    | 977414    |
| * includes Rural Roads constructed under Jawahar<br>Rozgar Yojana as on 31st March 1996 |             |           |           |
| Road density                                                                            |             |           |           |
| Land(per 1000km <sup>2</sup> )                                                          |             |           |           |
| Total                                                                                   | 1288.74     | 1360.25   | 1394.00   |
| Urban                                                                                   | 3893.48     | 4782.32   | 5148.80   |
| Rural                                                                                   | 340.52      | 554.53    | 574.86    |
| Population(Per 1000 Population)                                                         |             |           |           |
| Total                                                                                   | 3.70        | 3.85      | 3.99      |
| Urban                                                                                   |             | 1.09      | 1.15      |
| Rural                                                                                   | 1.31        | 2.11      | 2.17      |
| Registered Motor Vehicles (Number)                                                      |             |           |           |
| Total                                                                                   | 105352854   | 114951033 | 127745972 |
| Registered Motor Vehicles                                                               |             |           |           |
| Per 1000 kilometer road length                                                          |             | 25707.43  | 27235.96  |
| Per 1000 population                                                                     | 92.03       | 99.03     | 108.56    |
| Registered TransportVehicles (Number)                                                   |             |           |           |
| Total                                                                                   | 10863189    | 11701141  | 13071720  |
| MAV, trucks and lorries<br>LMVs                                                         | 3166553     | 3347558   | 3504491   |
| Goods                                                                                   | 2434385     | 2693366   | 2927435   |
| Passenger                                                                               | 2903821     | 3146619   | 3615086   |
| Buses                                                                                   | 1156568     | 1205793   | 1176642   |
| Taxis                                                                                   | 1201862     | 1307805   | 1599576   |
|                                                                                         |             |           |           |
| Registered Non-TransportVehicles (Number)                                               |             |           |           |
| Total                                                                                   | 94489665    | 103249892 | 114660501 |
| Two wheelers                                                                            |             | 82402105  | 91597791  |
| Cars                                                                                    | 11200142    | 12365806  | 13749406  |
| Jeeps                                                                                   |             | 1638975   | 1760428   |
| Omni buses                                                                              |             | 279812    | 350459    |
| Tractors                                                                                |             | 4504195   | 5005201   |
| Trailers                                                                                |             | 1517183   | 1617173   |
| Others                                                                                  | 482477      | 541816    | 580043    |

| 2010-11                                                                                                                                         | 2011-12                                                                                                                                         |
|-------------------------------------------------------------------------------------------------------------------------------------------------|-------------------------------------------------------------------------------------------------------------------------------------------------|
|                                                                                                                                                 |                                                                                                                                                 |
|                                                                                                                                                 |                                                                                                                                                 |
| 4690342                                                                                                                                         | 4865394                                                                                                                                         |
| 1849805                                                                                                                                         | 1938220                                                                                                                                         |
| 411840                                                                                                                                          | 464294                                                                                                                                          |
| 70934                                                                                                                                           | 76818                                                                                                                                           |
| 163898                                                                                                                                          | 164360                                                                                                                                          |
| 288539                                                                                                                                          | 299415                                                                                                                                          |
| 1005327                                                                                                                                         | 1002287                                                                                                                                         |
|                                                                                                                                                 |                                                                                                                                                 |
|                                                                                                                                                 |                                                                                                                                                 |
|                                                                                                                                                 |                                                                                                                                                 |
| 1426.82                                                                                                                                         | 1480.07                                                                                                                                         |
| 5268.97                                                                                                                                         | 5940.05                                                                                                                                         |
| 593.22                                                                                                                                          | 621.58                                                                                                                                          |
|                                                                                                                                                 |                                                                                                                                                 |
| 3.93                                                                                                                                            | 4.03                                                                                                                                            |
| 1.15                                                                                                                                            | 1.27                                                                                                                                            |
| 2.22                                                                                                                                            | 2.30                                                                                                                                            |
|                                                                                                                                                 |                                                                                                                                                 |
| 141865607                                                                                                                                       | 159490578                                                                                                                                       |
|                                                                                                                                                 |                                                                                                                                                 |
|                                                                                                                                                 |                                                                                                                                                 |
| 30246.32                                                                                                                                        | 32780.61                                                                                                                                        |
| 30246.32<br>117.23                                                                                                                              | 32780.61<br>132.02                                                                                                                              |
|                                                                                                                                                 |                                                                                                                                                 |
|                                                                                                                                                 |                                                                                                                                                 |
| 117.23                                                                                                                                          | 132.02                                                                                                                                          |
| 117.23<br>14369324<br>3760864                                                                                                                   | 132.02<br>15482128<br>4056885                                                                                                                   |
| 117.23<br>14369324<br>3760864<br>3303631                                                                                                        | 132.02<br>15482128<br>4056885<br>3601506                                                                                                        |
| 117.23<br>14369324<br>3760864<br>3303631<br>4016888                                                                                             | 132.02<br>15482128<br>4056885<br>3601506<br>4242968                                                                                             |
| 117.23<br>14369324<br>3760864<br>3303631<br>4016888<br>1238245                                                                                  | 132.02<br>15482128<br>4056885<br>3601506<br>4242968<br>1296764                                                                                  |
| 117.23<br>14369324<br>3760864<br>3303631<br>4016888                                                                                             | 132.02<br>15482128<br>4056885<br>3601506<br>4242968                                                                                             |
| 117.23<br>14369324<br>3760864<br>3303631<br>4016888<br>1238245                                                                                  | 132.02<br>15482128<br>4056885<br>3601506<br>4242968<br>1296764                                                                                  |
| 117.23<br>14369324<br>3760864<br>3303631<br>4016888<br>1238245<br>1789417                                                                       | 132.02<br>15482128<br>4056885<br>3601506<br>4242968<br>1296764<br>2011022                                                                       |
| 117.23<br>14369324<br>3760864<br>3303631<br>4016888<br>1238245<br>1789417                                                                       | 132.02<br>15482128<br>4056885<br>3601506<br>4242968<br>1296764<br>2011022                                                                       |
| 117.23<br>14369324<br>3760864<br>3303631<br>4016888<br>1238245<br>1789417<br>127351749<br>101864582                                             | 132.02<br>15482128<br>4056885<br>3601506<br>4242968<br>1296764<br>2011022<br>143842151<br>115419175                                             |
| 117.23<br>14369324<br>3760864<br>3303631<br>4016888<br>1238245<br>1789417<br>127351749<br>101864582<br>15467473                                 | 132.02<br>15482128<br>4056885<br>3601506<br>4242968<br>1296764<br>2011022<br>143842151<br>115419175<br>17569546                                 |
| 117.23<br>14369324<br>3760864<br>3303631<br>4016888<br>1238245<br>1789417<br>127351749<br>101864582<br>15467473<br>1974253                      | 132.02<br>15482128<br>4056885<br>3601506<br>4242968<br>1296764<br>2011022<br>143842151<br>115419175<br>17569546<br>1987098                      |
| 117.23<br>14369324<br>3760864<br>3303631<br>4016888<br>1238245<br>1789417<br>127351749<br>101864582<br>15467473<br>1974253<br>365581            | 132.02<br>15482128<br>4056885<br>3601506<br>4242968<br>1296764<br>2011022<br>143842151<br>115419175<br>17569546<br>1987098<br>379739            |
| 117.23<br>14369324<br>3760864<br>3303631<br>4016888<br>1238245<br>1789417<br>127351749<br>101864582<br>15467473<br>1974253<br>365581<br>5310705 | 132.02<br>15482128<br>4056885<br>3601506<br>4242968<br>1296764<br>2011022<br>143842151<br>115419175<br>17569546<br>1987098<br>379739<br>5811131 |
| 117.23<br>14369324<br>3760864<br>3303631<br>4016888<br>1238245<br>1789417<br>127351749<br>101864582<br>15467473<br>1974253<br>365581            | 132.02<br>15482128<br>4056885<br>3601506<br>4242968<br>1296764<br>2011022<br>143842151<br>115419175<br>17569546<br>1987098<br>379739            |