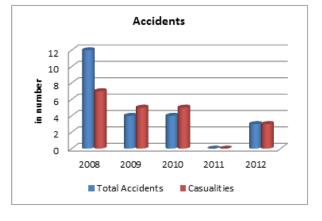

|                                                | 2007-08             | 2008-09                | 2009-10                |
|------------------------------------------------|---------------------|------------------------|------------------------|
| QUALITY                                        |                     |                        |                        |
| Surfaced roads (in kilometre)                  |                     |                        |                        |
| Rural Roads                                    | 54225               | 68187                  | 71279                  |
| Urban Roads                                    | 10950               | 10962                  | 10971                  |
| National Highways                              | 4472                | 4537                   | 4537                   |
| State Highways                                 | 10357               | 10321                  | 10333                  |
| Project Roads                                  | 4280                | 3307                   | 3313                   |
| Other PWD Roads                                | 50813               | 52021                  | 52701                  |
| Surfaced roads (in percentage)                 |                     |                        |                        |
| Rural Roads                                    | 42.75               | 48.43                  | 49.53                  |
| Urban Roads                                    | 79.35               | 79.37                  | 79.38                  |
| National Highways                              | 100.00              | 100.00                 | 100.00                 |
| State Highways                                 | 98.47               | 98.58                  | 98.59                  |
| Project Roads                                  | 49.44               | 44.31                  | 44.32                  |
| Other PWD Roads                                | 92.06               | 93.79                  | 94.69                  |
| Accidents                                      |                     |                        |                        |
| Total Accidents                                | 42657               | 43600                  | 44599                  |
| Casualties                                     | 72553               | 66927                  | 69612                  |
| Total accidents Per 1000 vehicles              | 5.92                | 5.41                   | 5.00                   |
| Total accidents Per 1000 km road               | 196                 | 187.7                  | 189.24                 |
| Casualties Per 1000 km road                    | 312                 | 283.98                 | 292.49                 |
| Casualties per 1000 Registered Motor           |                     |                        |                        |
| Vehicles                                       | 0.01                | 0.01                   | 0.01                   |
| Casualties per lakh population                 | 88.08               | 80.46                  | 82.91                  |
| Casualties per 1000 road accidents             | 1700.85             | 1535.02                | 1560.84                |
| Percentage of Persons killed to totalAccidents |                     |                        |                        |
|                                                | 19.04               | 22.07                  | 22.53                  |
| Percentage of Persons injured to total         |                     |                        |                        |
| Casualties                                     | 80.96               | 77.93                  | 77.47                  |
| THE CALL COST AND DEVENOUS                     |                     |                        |                        |
| FISCAL COST AND REVENUE                        |                     |                        |                        |
| Road Transport Outlay and expenditure (Rs.in   |                     |                        |                        |
| lakh)                                          | 125020 07           | 241701.65              | 117000 17              |
| Outlay                                         | 136038.97<br>163092 | 241791.65<br>184781.52 | 117099.17<br>185075.68 |
| Expenditure<br>Percentage Utilisation          | 119.89              | 76.42                  | 158.05                 |
| 1 creentage Cumsanon                           | 113,03              | 75112                  | 250100                 |
| Revenue Realised (Rs. in lakh)                 |                     |                        |                        |
| Total                                          | NR                  | NR                     | 210504                 |
| Motor Vehicle Tax                              |                     | . 311                  | 85132                  |
| Commercial Vehicle Tax                         |                     |                        | 23007                  |
| Passenger Tax                                  |                     |                        | 36724                  |
| Goods Tax                                      |                     |                        | 48408                  |
| Fines                                          |                     |                        | 17233                  |
| NR : Not Reported                              |                     |                        |                        |
|                                                |                     |                        |                        |

| 2010-11           | 2011-12   |
|-------------------|-----------|
|                   |           |
|                   |           |
| 73401             | 89302     |
| 10994             | 10935     |
| 4537              | 4537      |
| 10343             | 10506     |
| 3286              | 3362      |
| 53018             | 53630     |
|                   |           |
| 50.27             | 54.44     |
| 79.42             | 79.48     |
| 100.00            | 100.00    |
| 98.59             | 98.65     |
| 44.09             | 44.78     |
| 95.26             | 95.82     |
|                   |           |
| 44165             | 42524     |
| 70748             | 66516     |
| 4.33              | 3.42      |
| 185.57            | 165.82    |
| 297.26            | 259.37    |
|                   |           |
| 6.94              | 5.35      |
| 83.56             | 77.80     |
| 1601.90           | 1564.20   |
|                   |           |
| 21.44             | 22.50     |
|                   |           |
| 78.56             | 77.50     |
|                   |           |
|                   |           |
|                   |           |
| 180755.00         | 226932.00 |
| 181455.00         | NR        |
| 100.39            | NR        |
|                   |           |
|                   |           |
| 261835            | 291255.18 |
| 129155            | 156434.65 |
| 30096             | 25608.82  |
| 24405             | 25768.29  |
| 56944             | 60144.5   |
| 21235             | 23298.92  |
| NR : Not Reported |           |