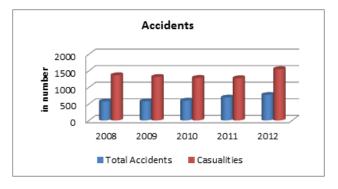

|                                            | 2007-08  | 2008-09  | 2009-10    |
|--------------------------------------------|----------|----------|------------|
| QUALITY                                    |          |          |            |
| Surfaced roads (in kilometers)             |          |          |            |
| Total                                      | 1691051  | 2141302  | 2249611    |
| Rural Roads                                | 465247   | 749849   | 813019     |
| Urban Roads                                | 212750   | 258279   | 279713     |
| National Highways                          | 66754    | 70548    | 70934      |
| State Highways                             | 152738   | 156715   | 158202     |
| Project Roads                              | 74180    | 73376    | 74302      |
| Other PWD Roads                            | 719383   | 832534   | 853441     |
| Surfaced roads (Percentage to total)       |          |          |            |
| Total                                      | 39.92    | 47.89    | 49.92      |
| Rural Roads                                | 32.49    | 43.36    | 45.36      |
| Urban Roads                                | 69.91    | 69.10    | 69.50      |
| National Highways                          | 100.00   | 100.00   | 100.00     |
| State Highways                             | 98.85    | 98.88    | 98.77      |
| Project Roads                              | 27.45    | 26.53    | 26.64      |
| Other PWD Roads                            | 83.34    | 86.46    | 87.59      |
|                                            |          |          |            |
| Accidents (Number)                         |          |          |            |
| TotalAccidents                             | 484704   | 486384   | 499628     |
| Casualties                                 | 643053   | 641118   | 662025     |
| Total accidents Per 1000 vehicles          | 5        | 4        | 4          |
| Casualties per 1000 vehicles               | 6.10     | 5.58     | 5.18       |
| Total accidents Per 1000 km road           | 159      | 139      | 139        |
| Casualties Per 1000 km road                | 152      | 143      | 141        |
| Casualties Per 1000 regd,. Motor vehicles  | 5        | 4        | 4          |
| Casualties Per lakh population             | 42.3     | 41.9     | 42.5       |
| Casualties Per 1000 road accidents         | 1327     | 1318     | 1325       |
| Percentage of Persons killed to total      | 18.6     |          |            |
| Casualties                                 |          | 19.60    | 20.32      |
| Percentage of Persons injured to total     |          |          |            |
| Casualties                                 | 81.4     | 80.40    | 79.68      |
| FISCAL COST & REVENUE                      |          |          |            |
| Road Transport Outlay and expenditure (Rs. |          |          |            |
| (in crores)                                |          |          |            |
| Outlay                                     | 25463.16 | 30213.28 | 33668.82   |
| Expenditure                                | 25764.49 | 31648.29 | 34497.06   |
| Percentage Utilisation                     | 101.18   | 104.75   | 102.46     |
| Revenue Realised (Rs. (in lakh))           |          |          |            |
| Total                                      | NR       | NR       | 1405191.84 |
| Motor Vehicle Tax                          | IVIX     | IVIX     | 843356.87  |
| Commercial Vehicle Tax                     |          |          | 202306.67  |
| Passenger Tax                              |          |          | 198105.12  |
| Goods Tax                                  |          |          | 161423.18  |
| Fines                                      |          |          | 127576.64  |
| NR: Not Reported                           |          |          | 22.0.004   |
|                                            |          |          |            |

| 2010-11          | 2011-12    |
|------------------|------------|
|                  |            |
|                  |            |
| 2341480          | 2698590    |
| 859334           | 929789     |
| 291894           | 339131     |
| 70934            | 76818      |
| 161920           | 162950     |
| 76845            | 92598      |
| 880553           | 914101     |
| 000000           | 311101     |
| 46.46            | 55.46      |
| 46.46            | 47.97      |
| 70.88            | 73.04      |
| 100.00           | 100.00     |
| 98.79            | 99.14      |
| 26.63            | 30.93      |
| 87.59            | 91.20      |
| 67.55            | 31.20      |
|                  |            |
| 497686           | 490383     |
| 653879           | 647925     |
| 053879           | 04/923     |
| 4.61             | 4.06       |
| 134              | 101        |
|                  | 133        |
| 139              | 133        |
| 41.1             | 53.6       |
| 1314             | 1321       |
| 1514             | 1321       |
| 21.79            | 21,34      |
| 21.73            | 21.54      |
| 78.21            | 78.66      |
| 70.21            | 76.00      |
|                  |            |
|                  |            |
|                  |            |
| 35208.74         | 36723.41   |
| 36941.24         | NR         |
| 104.92           | NR         |
|                  |            |
|                  |            |
| 1984951.26       | 2149353.5  |
| 1096438.08       | 1220749.42 |
| 506873.31        | 288227.06  |
| 176732.56        | 211830.7   |
| 204907.31        | 264520.43  |
| 151698.61        | 149935.59  |
| NR: Not Reported |            |
|                  |            |