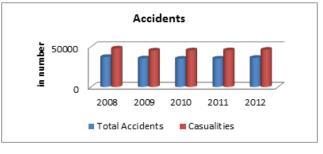

|                                            | 2007-08  | 2008-09  | 2009-10    |
|--------------------------------------------|----------|----------|------------|
| QUALITY                                    |          |          |            |
| Surfaced roads (in kilometers)             |          |          |            |
| Total                                      | 1691051  | 2141302  | 2249611    |
| Rural Roads                                | 465247   | 749849   | 813019     |
| Urban Roads                                | 212750   | 258279   | 279713     |
| National Highways                          | 66754    | 70548    | 70934      |
| State Highways                             | 152738   | 156715   | 158202     |
| Project Roads                              | 74180    | 73376    | 74302      |
| Other PWD Roads                            | 719383   | 832534   | 853441     |
| Surfaced roads (Percentage to total)       |          |          |            |
| Total                                      | 39.92    | 47.89    | 49.92      |
| Rural Roads                                | 32.49    | 43.36    | 45.36      |
| Urban Roads                                | 69.91    | 69.10    | 69.50      |
| National Highways                          | 100.00   | 100.00   | 100.00     |
| State Highways                             | 98.85    | 98.88    | 98.77      |
| Project Roads                              | 27.45    | 26.53    | 26.64      |
| Other PWD Roads                            | 83.34    | 86.46    | 87.59      |
|                                            |          |          |            |
| Accidents (Number)                         |          |          |            |
| TotalAccidents                             | 484704   | 486384   | 499628     |
| Casualties                                 | 643053   | 641118   | 662025     |
| Total accidents Per 1000 vehicles          | 5        | 4        | 4          |
| Casualties per 1000 vehicles               | 6.10     | 5.58     | 5.18       |
| Total accidents Per 1000 km road           | 159      | 139      | 139        |
| Casualties Per 1000 km road                | 152      | 143      | 141        |
| Casualties Per 1000 regd,. Motor vehicles  | 5        | 4        | 4          |
| Casualties Per lakh population             | 42.3     | 41.9     | 42.5       |
| Casualties Per 1000 road accidents         | 1327     | 1318     | 1325       |
| Percentage of Persons killed to total      | 18.6     |          |            |
| Casualties                                 |          | 19.60    | 20.32      |
| Percentage of Persons injured to total     |          |          |            |
| Casualties                                 | 81.4     | 80.40    | 79.68      |
| FISCAL COST & REVENUE                      |          |          |            |
| Road Transport Outlay and expenditure (Rs. |          |          |            |
| (in crores)                                |          |          |            |
| Outlay                                     | 25463.16 | 30213.28 | 33668.82   |
| Expenditure                                | 25764.49 | 31648.29 | 34497.06   |
| Percentage Utilisation                     | 101.18   | 104.75   | 102.46     |
| Revenue Realised (Rs. (in lakh))           |          |          |            |
| Total                                      | NR       | NR       | 1405191.84 |
| Motor Vehicle Tax                          | IVIX     | IVIX     | 843356.87  |
| Commercial Vehicle Tax                     |          |          | 202306.67  |
| Passenger Tax                              |          |          | 198105.12  |
| Goods Tax                                  |          |          | 161423.18  |
| Fines                                      |          |          | 127576.64  |
| NR: Not Reported                           |          |          | 22.0.004   |
|                                            |          |          |            |

| 2010-11          | 2011-12    |
|------------------|------------|
|                  |            |
|                  |            |
| 2341480          | 2698590    |
| 859334           | 929789     |
| 291894           | 339131     |
| 70934            | 76818      |
| 161920           | 162950     |
| 76845            | 92598      |
| 880553           | 914101     |
| 000000           | 311101     |
| 46.46            | 55.46      |
| 46.46            | 47.97      |
| 70.88            | 73.04      |
| 100.00           | 100.00     |
| 98.79            | 99.14      |
| 26.63            | 30.93      |
| 87.59            | 91.20      |
| 67.55            | 31.20      |
|                  |            |
| 497686           | 490383     |
| 653879           | 647925     |
| 053879           | 04/923     |
| 4.61             | 4.06       |
| 134              | 101        |
|                  | 133        |
| 139              | 133        |
| 41.1             | 53.6       |
| 1314             | 1321       |
| 1514             | 1321       |
| 21.79            | 21,34      |
| 21.73            | 21.54      |
| 78.21            | 78.66      |
| 70.21            | 76.00      |
|                  |            |
|                  |            |
|                  |            |
| 35208.74         | 36723.41   |
| 36941.24         | NR         |
| 104.92           | NR         |
|                  |            |
|                  |            |
| 1984951.26       | 2149353.5  |
| 1096438.08       | 1220749.42 |
| 506873.31        | 288227.06  |
| 176732.56        | 211830.7   |
| 204907.31        | 264520.43  |
| 151698.61        | 149935.59  |
| NR: Not Reported |            |
|                  |            |