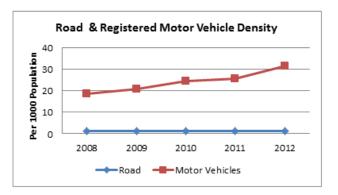

#### INDIA

| INDIA                                                                                   | ROAD TRANSI | PORT      |           |
|-----------------------------------------------------------------------------------------|-------------|-----------|-----------|
|                                                                                         | 2007-08     | 2008-09   | 2009-10   |
| ACCESS                                                                                  |             |           |           |
| Road length (in kilometers)                                                             |             |           |           |
| Total*                                                                                  | 4236429     | 4471510   | 4582439   |
| Rural Roads                                                                             | 1061809     | 1729165   | 1792535   |
| Urban Roads                                                                             | 304327      | 373802    | 402448    |
| National Highway                                                                        | 66754       | 70548     | 70934     |
| State Highway                                                                           |             | 158497    | 160177    |
| Project Roads                                                                           |             | 276617    | 278931    |
| Other PWD Roads                                                                         | 863241      | 962880    | 977414    |
| * includes Rural Roads constructed under Jawahar<br>Rozgar Yojana as on 31st March 1996 |             |           |           |
| Road density                                                                            |             |           |           |
| Land(per 1000km <sup>2</sup> )                                                          |             |           |           |
| Total                                                                                   | 1288.74     | 1360.25   | 1394.00   |
| Urban                                                                                   | 3893.48     | 4782.32   | 5148.80   |
| Rural                                                                                   | 340.52      | 554.53    | 574.86    |
| Population(Per 1000 Population)                                                         |             |           |           |
| Total                                                                                   | 3.70        | 3.85      | 3.99      |
| Urban                                                                                   |             | 1.09      | 1.15      |
| Rural                                                                                   | 1.31        | 2.11      | 2.17      |
| Registered Motor Vehicles (Number)                                                      |             |           |           |
| Total                                                                                   | 105352854   | 114951033 | 127745972 |
| Registered Motor Vehicles                                                               |             |           |           |
| Per 1000 kilometer road length                                                          |             | 25707.43  | 27235.96  |
| Per 1000 population                                                                     | 92.03       | 99.03     | 108.56    |
| Registered TransportVehicles (Number)                                                   |             |           |           |
| Total                                                                                   | 10863189    | 11701141  | 13071720  |
| MAV, trucks and lorries<br>LMVs                                                         | 3166553     | 3347558   | 3504491   |
| Goods                                                                                   | 2434385     | 2693366   | 2927435   |
| Passenger                                                                               | 2903821     | 3146619   | 3615086   |
| Buses                                                                                   | 1156568     | 1205793   | 1176642   |
| Taxis                                                                                   | 1201862     | 1307805   | 1599576   |
|                                                                                         |             |           |           |
| Registered Non-TransportVehicles (Number)                                               |             |           |           |
| Total                                                                                   | 94489665    | 103249892 | 114660501 |
| Two wheelers                                                                            |             | 82402105  | 91597791  |
| Cars                                                                                    | 11200142    | 12365806  | 13749406  |
| Jeeps                                                                                   |             | 1638975   | 1760428   |
| Omni buses                                                                              |             | 279812    | 350459    |
| Tractors                                                                                |             | 4504195   | 5005201   |
| Trailers                                                                                |             | 1517183   | 1617173   |
| Others                                                                                  | 482477      | 541816    | 580043    |

| 2010-11                                                                                                                                         | 2011-12                                                                                                                                         |
|-------------------------------------------------------------------------------------------------------------------------------------------------|-------------------------------------------------------------------------------------------------------------------------------------------------|
|                                                                                                                                                 |                                                                                                                                                 |
|                                                                                                                                                 |                                                                                                                                                 |
| 4690342                                                                                                                                         | 4865394                                                                                                                                         |
| 1849805                                                                                                                                         | 1938220                                                                                                                                         |
| 411840                                                                                                                                          | 464294                                                                                                                                          |
| 70934                                                                                                                                           | 76818                                                                                                                                           |
| 163898                                                                                                                                          | 164360                                                                                                                                          |
| 288539                                                                                                                                          | 299415                                                                                                                                          |
| 1005327                                                                                                                                         | 1002287                                                                                                                                         |
|                                                                                                                                                 |                                                                                                                                                 |
|                                                                                                                                                 |                                                                                                                                                 |
|                                                                                                                                                 |                                                                                                                                                 |
| 1426.82                                                                                                                                         | 1480.07                                                                                                                                         |
| 5268.97                                                                                                                                         | 5940.05                                                                                                                                         |
| 593.22                                                                                                                                          | 621.58                                                                                                                                          |
|                                                                                                                                                 |                                                                                                                                                 |
| 3.93                                                                                                                                            | 4.03                                                                                                                                            |
| 1.15                                                                                                                                            | 1.27                                                                                                                                            |
| 2.22                                                                                                                                            | 2.30                                                                                                                                            |
|                                                                                                                                                 |                                                                                                                                                 |
| 141865607                                                                                                                                       | 159490578                                                                                                                                       |
|                                                                                                                                                 |                                                                                                                                                 |
|                                                                                                                                                 |                                                                                                                                                 |
| 30246.32                                                                                                                                        | 32780.61                                                                                                                                        |
| 30246.32<br>117.23                                                                                                                              | 32780.61<br>132.02                                                                                                                              |
|                                                                                                                                                 |                                                                                                                                                 |
|                                                                                                                                                 |                                                                                                                                                 |
| 117.23                                                                                                                                          | 132.02                                                                                                                                          |
| 117.23<br>14369324<br>3760864                                                                                                                   | 132.02<br>15482128<br>4056885                                                                                                                   |
| 117.23<br>14369324<br>3760864<br>3303631                                                                                                        | 132.02<br>15482128<br>4056885<br>3601506                                                                                                        |
| 117.23<br>14369324<br>3760864<br>3303631<br>4016888                                                                                             | 132.02<br>15482128<br>4056885<br>3601506<br>4242968                                                                                             |
| 117.23<br>14369324<br>3760864<br>3303631<br>4016888<br>1238245                                                                                  | 132.02<br>15482128<br>4056885<br>3601506<br>4242968<br>1296764                                                                                  |
| 117.23<br>14369324<br>3760864<br>3303631<br>4016888                                                                                             | 132.02<br>15482128<br>4056885<br>3601506<br>4242968                                                                                             |
| 117.23<br>14369324<br>3760864<br>3303631<br>4016888<br>1238245                                                                                  | 132.02<br>15482128<br>4056885<br>3601506<br>4242968<br>1296764                                                                                  |
| 117.23<br>14369324<br>3760864<br>3303631<br>4016888<br>1238245<br>1789417                                                                       | 132.02<br>15482128<br>4056885<br>3601506<br>4242968<br>1296764<br>2011022                                                                       |
| 117.23<br>14369324<br>3760864<br>3303631<br>4016888<br>1238245<br>1789417                                                                       | 132.02<br>15482128<br>4056885<br>3601506<br>4242968<br>1296764<br>2011022                                                                       |
| 117.23<br>14369324<br>3760864<br>3303631<br>4016888<br>1238245<br>1789417<br>127351749<br>101864582                                             | 132.02<br>15482128<br>4056885<br>3601506<br>4242968<br>1296764<br>2011022<br>143842151<br>115419175                                             |
| 117.23<br>14369324<br>3760864<br>3303631<br>4016888<br>1238245<br>1789417<br>127351749<br>101864582<br>15467473                                 | 132.02<br>15482128<br>4056885<br>3601506<br>4242968<br>1296764<br>2011022<br>143842151<br>115419175<br>17569546                                 |
| 117.23<br>14369324<br>3760864<br>3303631<br>4016888<br>1238245<br>1789417<br>127351749<br>101864582<br>15467473<br>1974253                      | 132.02<br>15482128<br>4056885<br>3601506<br>4242968<br>1296764<br>2011022<br>143842151<br>115419175<br>17569546<br>1987098                      |
| 117.23<br>14369324<br>3760864<br>3303631<br>4016888<br>1238245<br>1789417<br>127351749<br>101864582<br>15467473<br>1974253<br>365581            | 132.02<br>15482128<br>4056885<br>3601506<br>4242968<br>1296764<br>2011022<br>143842151<br>115419175<br>17569546<br>1987098<br>379739            |
| 117.23<br>14369324<br>3760864<br>3303631<br>4016888<br>1238245<br>1789417<br>127351749<br>101864582<br>15467473<br>1974253<br>365581<br>5310705 | 132.02<br>15482128<br>4056885<br>3601506<br>4242968<br>1296764<br>2011022<br>143842151<br>115419175<br>17569546<br>1987098<br>379739<br>5811131 |
| 117.23<br>14369324<br>3760864<br>3303631<br>4016888<br>1238245<br>1789417<br>127351749<br>101864582<br>15467473<br>1974253<br>365581            | 132.02<br>15482128<br>4056885<br>3601506<br>4242968<br>1296764<br>2011022<br>143842151<br>115419175<br>17569546<br>1987098<br>379739            |