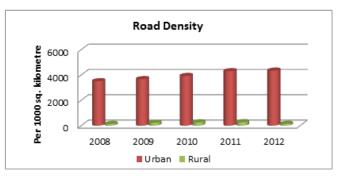

#### INDIA

| INDIA                                                                                   | ROAD TRANSI | PORT      |           |
|-----------------------------------------------------------------------------------------|-------------|-----------|-----------|
|                                                                                         | 2007-08     | 2008-09   | 2009-10   |
| ACCESS                                                                                  |             |           |           |
| Road length (in kilometers)                                                             |             |           |           |
| Total*                                                                                  | 4236429     | 4471510   | 4582439   |
| Rural Roads                                                                             | 1061809     | 1729165   | 1792535   |
| Urban Roads                                                                             | 304327      | 373802    | 402448    |
| National Highway                                                                        | 66754       | 70548     | 70934     |
| State Highway                                                                           |             | 158497    | 160177    |
| Project Roads                                                                           |             | 276617    | 278931    |
| Other PWD Roads                                                                         | 863241      | 962880    | 977414    |
| * includes Rural Roads constructed under Jawahar<br>Rozgar Yojana as on 31st March 1996 |             |           |           |
| Road density                                                                            |             |           |           |
| Land(per 1000km <sup>2</sup> )                                                          |             |           |           |
| Total                                                                                   | 1288.74     | 1360.25   | 1394.00   |
| Urban                                                                                   | 3893.48     | 4782.32   | 5148.80   |
| Rural                                                                                   | 340.52      | 554.53    | 574.86    |
| Population(Per 1000 Population)                                                         |             |           |           |
| Total                                                                                   | 3.70        | 3.85      | 3.99      |
| Urban                                                                                   |             | 1.09      | 1.15      |
| Rural                                                                                   | 1.31        | 2.11      | 2.17      |
| Registered Motor Vehicles (Number)                                                      |             |           |           |
| Total                                                                                   | 105352854   | 114951033 | 127745972 |
| Registered Motor Vehicles                                                               |             |           |           |
| Per 1000 kilometer road length                                                          |             | 25707.43  | 27235.96  |
| Per 1000 population                                                                     | 92.03       | 99.03     | 108.56    |
| Registered TransportVehicles (Number)                                                   |             |           |           |
| Total                                                                                   | 10863189    | 11701141  | 13071720  |
| MAV, trucks and lorries<br>LMVs                                                         | 3166553     | 3347558   | 3504491   |
| Goods                                                                                   | 2434385     | 2693366   | 2927435   |
| Passenger                                                                               | 2903821     | 3146619   | 3615086   |
| Buses                                                                                   | 1156568     | 1205793   | 1176642   |
| Taxis                                                                                   | 1201862     | 1307805   | 1599576   |
|                                                                                         |             |           |           |
| Registered Non-TransportVehicles (Number)                                               |             |           |           |
| Total                                                                                   | 94489665    | 103249892 | 114660501 |
| Two wheelers                                                                            |             | 82402105  | 91597791  |
| Cars                                                                                    | 11200142    | 12365806  | 13749406  |
| Jeeps                                                                                   |             | 1638975   | 1760428   |
| Omni buses                                                                              |             | 279812    | 350459    |
| Tractors                                                                                |             | 4504195   | 5005201   |
| Trailers                                                                                |             | 1517183   | 1617173   |
| Others                                                                                  | 482477      | 541816    | 580043    |

| 2010-11                                                                                                                                         | 2011-12                                                                                                                                         |
|-------------------------------------------------------------------------------------------------------------------------------------------------|-------------------------------------------------------------------------------------------------------------------------------------------------|
|                                                                                                                                                 |                                                                                                                                                 |
|                                                                                                                                                 |                                                                                                                                                 |
| 4690342                                                                                                                                         | 4865394                                                                                                                                         |
| 1849805                                                                                                                                         | 1938220                                                                                                                                         |
| 411840                                                                                                                                          | 464294                                                                                                                                          |
| 70934                                                                                                                                           | 76818                                                                                                                                           |
| 163898                                                                                                                                          | 164360                                                                                                                                          |
| 288539                                                                                                                                          | 299415                                                                                                                                          |
| 1005327                                                                                                                                         | 1002287                                                                                                                                         |
|                                                                                                                                                 |                                                                                                                                                 |
|                                                                                                                                                 |                                                                                                                                                 |
|                                                                                                                                                 |                                                                                                                                                 |
| 1426.82                                                                                                                                         | 1480.07                                                                                                                                         |
| 5268.97                                                                                                                                         | 5940.05                                                                                                                                         |
| 593.22                                                                                                                                          | 621.58                                                                                                                                          |
|                                                                                                                                                 |                                                                                                                                                 |
| 3.93                                                                                                                                            | 4.03                                                                                                                                            |
| 1.15                                                                                                                                            | 1.27                                                                                                                                            |
| 2.22                                                                                                                                            | 2.30                                                                                                                                            |
|                                                                                                                                                 |                                                                                                                                                 |
| 141865607                                                                                                                                       | 159490578                                                                                                                                       |
|                                                                                                                                                 |                                                                                                                                                 |
|                                                                                                                                                 |                                                                                                                                                 |
| 30246.32                                                                                                                                        | 32780.61                                                                                                                                        |
| 30246.32<br>117.23                                                                                                                              | 32780.61<br>132.02                                                                                                                              |
|                                                                                                                                                 |                                                                                                                                                 |
|                                                                                                                                                 |                                                                                                                                                 |
| 117.23                                                                                                                                          | 132.02                                                                                                                                          |
| 117.23<br>14369324<br>3760864                                                                                                                   | 132.02<br>15482128<br>4056885                                                                                                                   |
| 117.23<br>14369324<br>3760864<br>3303631                                                                                                        | 132.02<br>15482128<br>4056885<br>3601506                                                                                                        |
| 117.23<br>14369324<br>3760864<br>3303631<br>4016888                                                                                             | 132.02<br>15482128<br>4056885<br>3601506<br>4242968                                                                                             |
| 117.23<br>14369324<br>3760864<br>3303631<br>4016888<br>1238245                                                                                  | 132.02<br>15482128<br>4056885<br>3601506<br>4242968<br>1296764                                                                                  |
| 117.23<br>14369324<br>3760864<br>3303631<br>4016888                                                                                             | 132.02<br>15482128<br>4056885<br>3601506<br>4242968                                                                                             |
| 117.23<br>14369324<br>3760864<br>3303631<br>4016888<br>1238245                                                                                  | 132.02<br>15482128<br>4056885<br>3601506<br>4242968<br>1296764                                                                                  |
| 117.23<br>14369324<br>3760864<br>3303631<br>4016888<br>1238245<br>1789417                                                                       | 132.02<br>15482128<br>4056885<br>3601506<br>4242968<br>1296764<br>2011022                                                                       |
| 117.23<br>14369324<br>3760864<br>3303631<br>4016888<br>1238245<br>1789417                                                                       | 132.02<br>15482128<br>4056885<br>3601506<br>4242968<br>1296764<br>2011022                                                                       |
| 117.23<br>14369324<br>3760864<br>3303631<br>4016888<br>1238245<br>1789417<br>127351749<br>101864582                                             | 132.02<br>15482128<br>4056885<br>3601506<br>4242968<br>1296764<br>2011022<br>143842151<br>115419175                                             |
| 117.23<br>14369324<br>3760864<br>3303631<br>4016888<br>1238245<br>1789417<br>127351749<br>101864582<br>15467473                                 | 132.02<br>15482128<br>4056885<br>3601506<br>4242968<br>1296764<br>2011022<br>143842151<br>115419175<br>17569546                                 |
| 117.23<br>14369324<br>3760864<br>3303631<br>4016888<br>1238245<br>1789417<br>127351749<br>101864582<br>15467473<br>1974253                      | 132.02<br>15482128<br>4056885<br>3601506<br>4242968<br>1296764<br>2011022<br>143842151<br>115419175<br>17569546<br>1987098                      |
| 117.23<br>14369324<br>3760864<br>3303631<br>4016888<br>1238245<br>1789417<br>127351749<br>101864582<br>15467473<br>1974253<br>365581            | 132.02<br>15482128<br>4056885<br>3601506<br>4242968<br>1296764<br>2011022<br>143842151<br>115419175<br>17569546<br>1987098<br>379739            |
| 117.23<br>14369324<br>3760864<br>3303631<br>4016888<br>1238245<br>1789417<br>127351749<br>101864582<br>15467473<br>1974253<br>365581<br>5310705 | 132.02<br>15482128<br>4056885<br>3601506<br>4242968<br>1296764<br>2011022<br>143842151<br>115419175<br>17569546<br>1987098<br>379739<br>5811131 |
| 117.23<br>14369324<br>3760864<br>3303631<br>4016888<br>1238245<br>1789417<br>127351749<br>101864582<br>15467473<br>1974253<br>365581            | 132.02<br>15482128<br>4056885<br>3601506<br>4242968<br>1296764<br>2011022<br>143842151<br>115419175<br>17569546<br>1987098<br>379739            |