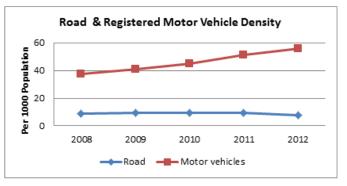

#### INDIA

| INDIA                                                                                   | ROAD TRANSI | PORT      |           |
|-----------------------------------------------------------------------------------------|-------------|-----------|-----------|
|                                                                                         | 2007-08     | 2008-09   | 2009-10   |
| ACCESS                                                                                  |             |           |           |
| Road length (in kilometers)                                                             |             |           |           |
| Total*                                                                                  | 4236429     | 4471510   | 4582439   |
| Rural Roads                                                                             | 1061809     | 1729165   | 1792535   |
| Urban Roads                                                                             | 304327      | 373802    | 402448    |
| National Highway                                                                        | 66754       | 70548     | 70934     |
| State Highway                                                                           |             | 158497    | 160177    |
| Project Roads                                                                           |             | 276617    | 278931    |
| Other PWD Roads                                                                         | 863241      | 962880    | 977414    |
| * includes Rural Roads constructed under Jawahar<br>Rozgar Yojana as on 31st March 1996 |             |           |           |
| Road density                                                                            |             |           |           |
| Land(per 1000km <sup>2</sup> )                                                          |             |           |           |
| Total                                                                                   | 1288.74     | 1360.25   | 1394.00   |
| Urban                                                                                   | 3893.48     | 4782.32   | 5148.80   |
| Rural                                                                                   | 340.52      | 554.53    | 574.86    |
| Population(Per 1000 Population)                                                         |             |           |           |
| Total                                                                                   | 3.70        | 3.85      | 3.99      |
| Urban                                                                                   |             | 1.09      | 1.15      |
| Rural                                                                                   | 1.31        | 2.11      | 2.17      |
| Registered Motor Vehicles (Number)                                                      |             |           |           |
| Total                                                                                   | 105352854   | 114951033 | 127745972 |
| Registered Motor Vehicles                                                               |             |           |           |
| Per 1000 kilometer road length                                                          |             | 25707.43  | 27235.96  |
| Per 1000 population                                                                     | 92.03       | 99.03     | 108.56    |
| Registered TransportVehicles (Number)                                                   |             |           |           |
| Total                                                                                   | 10863189    | 11701141  | 13071720  |
| MAV, trucks and lorries<br>LMVs                                                         | 3166553     | 3347558   | 3504491   |
| Goods                                                                                   | 2434385     | 2693366   | 2927435   |
| Passenger                                                                               | 2903821     | 3146619   | 3615086   |
| Buses                                                                                   | 1156568     | 1205793   | 1176642   |
| Taxis                                                                                   | 1201862     | 1307805   | 1599576   |
|                                                                                         |             |           |           |
| Registered Non-TransportVehicles (Number)                                               |             |           |           |
| Total                                                                                   | 94489665    | 103249892 | 114660501 |
| Two wheelers                                                                            |             | 82402105  | 91597791  |
| Cars                                                                                    | 11200142    | 12365806  | 13749406  |
| Jeeps                                                                                   |             | 1638975   | 1760428   |
| Omni buses                                                                              |             | 279812    | 350459    |
| Tractors                                                                                |             | 4504195   | 5005201   |
| Trailers                                                                                |             | 1517183   | 1617173   |
| Others                                                                                  | 482477      | 541816    | 580043    |

| 2010-11                                                                                                                                         | 2011-12                                                                                                                                         |
|-------------------------------------------------------------------------------------------------------------------------------------------------|-------------------------------------------------------------------------------------------------------------------------------------------------|
|                                                                                                                                                 |                                                                                                                                                 |
|                                                                                                                                                 |                                                                                                                                                 |
| 4690342                                                                                                                                         | 4865394                                                                                                                                         |
| 1849805                                                                                                                                         | 1938220                                                                                                                                         |
| 411840                                                                                                                                          | 464294                                                                                                                                          |
| 70934                                                                                                                                           | 76818                                                                                                                                           |
| 163898                                                                                                                                          | 164360                                                                                                                                          |
| 288539                                                                                                                                          | 299415                                                                                                                                          |
| 1005327                                                                                                                                         | 1002287                                                                                                                                         |
|                                                                                                                                                 |                                                                                                                                                 |
|                                                                                                                                                 |                                                                                                                                                 |
|                                                                                                                                                 |                                                                                                                                                 |
| 1426.82                                                                                                                                         | 1480.07                                                                                                                                         |
| 5268.97                                                                                                                                         | 5940.05                                                                                                                                         |
| 593.22                                                                                                                                          | 621.58                                                                                                                                          |
|                                                                                                                                                 |                                                                                                                                                 |
| 3.93                                                                                                                                            | 4.03                                                                                                                                            |
| 1.15                                                                                                                                            | 1.27                                                                                                                                            |
| 2.22                                                                                                                                            | 2.30                                                                                                                                            |
|                                                                                                                                                 |                                                                                                                                                 |
| 141865607                                                                                                                                       | 159490578                                                                                                                                       |
|                                                                                                                                                 |                                                                                                                                                 |
|                                                                                                                                                 |                                                                                                                                                 |
| 30246.32                                                                                                                                        | 32780.61                                                                                                                                        |
| 30246.32<br>117.23                                                                                                                              | 32780.61<br>132.02                                                                                                                              |
|                                                                                                                                                 |                                                                                                                                                 |
|                                                                                                                                                 |                                                                                                                                                 |
| 117.23                                                                                                                                          | 132.02                                                                                                                                          |
| 117.23<br>14369324<br>3760864                                                                                                                   | 132.02<br>15482128<br>4056885                                                                                                                   |
| 117.23<br>14369324<br>3760864<br>3303631                                                                                                        | 132.02<br>15482128<br>4056885<br>3601506                                                                                                        |
| 117.23<br>14369324<br>3760864<br>3303631<br>4016888                                                                                             | 132.02<br>15482128<br>4056885<br>3601506<br>4242968                                                                                             |
| 117.23<br>14369324<br>3760864<br>3303631<br>4016888<br>1238245                                                                                  | 132.02<br>15482128<br>4056885<br>3601506<br>4242968<br>1296764                                                                                  |
| 117.23<br>14369324<br>3760864<br>3303631<br>4016888                                                                                             | 132.02<br>15482128<br>4056885<br>3601506<br>4242968                                                                                             |
| 117.23<br>14369324<br>3760864<br>3303631<br>4016888<br>1238245                                                                                  | 132.02<br>15482128<br>4056885<br>3601506<br>4242968<br>1296764                                                                                  |
| 117.23<br>14369324<br>3760864<br>3303631<br>4016888<br>1238245<br>1789417                                                                       | 132.02<br>15482128<br>4056885<br>3601506<br>4242968<br>1296764<br>2011022                                                                       |
| 117.23<br>14369324<br>3760864<br>3303631<br>4016888<br>1238245<br>1789417                                                                       | 132.02<br>15482128<br>4056885<br>3601506<br>4242968<br>1296764<br>2011022                                                                       |
| 117.23<br>14369324<br>3760864<br>3303631<br>4016888<br>1238245<br>1789417<br>127351749<br>101864582                                             | 132.02<br>15482128<br>4056885<br>3601506<br>4242968<br>1296764<br>2011022<br>143842151<br>115419175                                             |
| 117.23<br>14369324<br>3760864<br>3303631<br>4016888<br>1238245<br>1789417<br>127351749<br>101864582<br>15467473                                 | 132.02<br>15482128<br>4056885<br>3601506<br>4242968<br>1296764<br>2011022<br>143842151<br>115419175<br>17569546                                 |
| 117.23<br>14369324<br>3760864<br>3303631<br>4016888<br>1238245<br>1789417<br>127351749<br>101864582<br>15467473<br>1974253                      | 132.02<br>15482128<br>4056885<br>3601506<br>4242968<br>1296764<br>2011022<br>143842151<br>115419175<br>17569546<br>1987098                      |
| 117.23<br>14369324<br>3760864<br>3303631<br>4016888<br>1238245<br>1789417<br>127351749<br>101864582<br>15467473<br>1974253<br>365581            | 132.02<br>15482128<br>4056885<br>3601506<br>4242968<br>1296764<br>2011022<br>143842151<br>115419175<br>17569546<br>1987098<br>379739            |
| 117.23<br>14369324<br>3760864<br>3303631<br>4016888<br>1238245<br>1789417<br>127351749<br>101864582<br>15467473<br>1974253<br>365581<br>5310705 | 132.02<br>15482128<br>4056885<br>3601506<br>4242968<br>1296764<br>2011022<br>143842151<br>115419175<br>17569546<br>1987098<br>379739<br>5811131 |
| 117.23<br>14369324<br>3760864<br>3303631<br>4016888<br>1238245<br>1789417<br>127351749<br>101864582<br>15467473<br>1974253<br>365581            | 132.02<br>15482128<br>4056885<br>3601506<br>4242968<br>1296764<br>2011022<br>143842151<br>115419175<br>17569546<br>1987098<br>379739            |