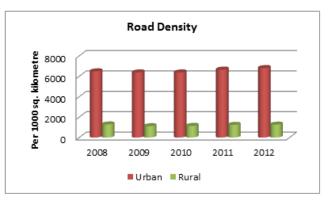

#### INDIA

| INDIA                                                                                   | ROAD TRANSI | PORT      |           |
|-----------------------------------------------------------------------------------------|-------------|-----------|-----------|
|                                                                                         | 2007-08     | 2008-09   | 2009-10   |
| ACCESS                                                                                  |             |           |           |
| Road length (in kilometers)                                                             |             |           |           |
| Total*                                                                                  | 4236429     | 4471510   | 4582439   |
| Rural Roads                                                                             | 1061809     | 1729165   | 1792535   |
| Urban Roads                                                                             | 304327      | 373802    | 402448    |
| National Highway                                                                        | 66754       | 70548     | 70934     |
| State Highway                                                                           |             | 158497    | 160177    |
| Project Roads                                                                           |             | 276617    | 278931    |
| Other PWD Roads                                                                         | 863241      | 962880    | 977414    |
| * includes Rural Roads constructed under Jawahar<br>Rozgar Yojana as on 31st March 1996 |             |           |           |
| Road density                                                                            |             |           |           |
| Land(per 1000km <sup>2</sup> )                                                          |             |           |           |
| Total                                                                                   | 1288.74     | 1360.25   | 1394.00   |
| Urban                                                                                   | 3893.48     | 4782.32   | 5148.80   |
| Rural                                                                                   | 340.52      | 554.53    | 574.86    |
| Population(Per 1000 Population)                                                         |             |           |           |
| Total                                                                                   | 3.70        | 3.85      | 3.99      |
| Urban                                                                                   |             | 1.09      | 1.15      |
| Rural                                                                                   | 1.31        | 2.11      | 2.17      |
| Registered Motor Vehicles (Number)                                                      |             |           |           |
| Total                                                                                   | 105352854   | 114951033 | 127745972 |
| Registered Motor Vehicles                                                               |             |           |           |
| Per 1000 kilometer road length                                                          |             | 25707.43  | 27235.96  |
| Per 1000 population                                                                     | 92.03       | 99.03     | 108.56    |
| Registered TransportVehicles (Number)                                                   |             |           |           |
| Total                                                                                   | 10863189    | 11701141  | 13071720  |
| MAV, trucks and lorries<br>LMVs                                                         | 3166553     | 3347558   | 3504491   |
| Goods                                                                                   | 2434385     | 2693366   | 2927435   |
| Passenger                                                                               | 2903821     | 3146619   | 3615086   |
| Buses                                                                                   | 1156568     | 1205793   | 1176642   |
| Taxis                                                                                   | 1201862     | 1307805   | 1599576   |
|                                                                                         |             |           |           |
| Registered Non-TransportVehicles (Number)                                               |             |           |           |
| Total                                                                                   | 94489665    | 103249892 | 114660501 |
| Two wheelers                                                                            |             | 82402105  | 91597791  |
| Cars                                                                                    | 11200142    | 12365806  | 13749406  |
| Jeeps                                                                                   |             | 1638975   | 1760428   |
| Omni buses                                                                              |             | 279812    | 350459    |
| Tractors                                                                                |             | 4504195   | 5005201   |
| Trailers                                                                                |             | 1517183   | 1617173   |
| Others                                                                                  | 482477      | 541816    | 580043    |

| 2010-11                                                                                                                                         | 2011-12                                                                                                                                         |
|-------------------------------------------------------------------------------------------------------------------------------------------------|-------------------------------------------------------------------------------------------------------------------------------------------------|
|                                                                                                                                                 |                                                                                                                                                 |
|                                                                                                                                                 |                                                                                                                                                 |
| 4690342                                                                                                                                         | 4865394                                                                                                                                         |
| 1849805                                                                                                                                         | 1938220                                                                                                                                         |
| 411840                                                                                                                                          | 464294                                                                                                                                          |
| 70934                                                                                                                                           | 76818                                                                                                                                           |
| 163898                                                                                                                                          | 164360                                                                                                                                          |
| 288539                                                                                                                                          | 299415                                                                                                                                          |
| 1005327                                                                                                                                         | 1002287                                                                                                                                         |
|                                                                                                                                                 |                                                                                                                                                 |
|                                                                                                                                                 |                                                                                                                                                 |
|                                                                                                                                                 |                                                                                                                                                 |
| 1426.82                                                                                                                                         | 1480.07                                                                                                                                         |
| 5268.97                                                                                                                                         | 5940.05                                                                                                                                         |
| 593.22                                                                                                                                          | 621.58                                                                                                                                          |
|                                                                                                                                                 |                                                                                                                                                 |
| 3.93                                                                                                                                            | 4.03                                                                                                                                            |
| 1.15                                                                                                                                            | 1.27                                                                                                                                            |
| 2.22                                                                                                                                            | 2.30                                                                                                                                            |
|                                                                                                                                                 |                                                                                                                                                 |
| 141865607                                                                                                                                       | 159490578                                                                                                                                       |
|                                                                                                                                                 |                                                                                                                                                 |
|                                                                                                                                                 |                                                                                                                                                 |
| 30246.32                                                                                                                                        | 32780.61                                                                                                                                        |
| 30246.32<br>117.23                                                                                                                              | 32780.61<br>132.02                                                                                                                              |
|                                                                                                                                                 |                                                                                                                                                 |
|                                                                                                                                                 |                                                                                                                                                 |
| 117.23                                                                                                                                          | 132.02                                                                                                                                          |
| 117.23<br>14369324<br>3760864                                                                                                                   | 132.02<br>15482128<br>4056885                                                                                                                   |
| 117.23<br>14369324<br>3760864<br>3303631                                                                                                        | 132.02<br>15482128<br>4056885<br>3601506                                                                                                        |
| 117.23<br>14369324<br>3760864<br>3303631<br>4016888                                                                                             | 132.02<br>15482128<br>4056885<br>3601506<br>4242968                                                                                             |
| 117.23<br>14369324<br>3760864<br>3303631<br>4016888<br>1238245                                                                                  | 132.02<br>15482128<br>4056885<br>3601506<br>4242968<br>1296764                                                                                  |
| 117.23<br>14369324<br>3760864<br>3303631<br>4016888                                                                                             | 132.02<br>15482128<br>4056885<br>3601506<br>4242968                                                                                             |
| 117.23<br>14369324<br>3760864<br>3303631<br>4016888<br>1238245                                                                                  | 132.02<br>15482128<br>4056885<br>3601506<br>4242968<br>1296764                                                                                  |
| 117.23<br>14369324<br>3760864<br>3303631<br>4016888<br>1238245<br>1789417                                                                       | 132.02<br>15482128<br>4056885<br>3601506<br>4242968<br>1296764<br>2011022                                                                       |
| 117.23<br>14369324<br>3760864<br>3303631<br>4016888<br>1238245<br>1789417                                                                       | 132.02<br>15482128<br>4056885<br>3601506<br>4242968<br>1296764<br>2011022                                                                       |
| 117.23<br>14369324<br>3760864<br>3303631<br>4016888<br>1238245<br>1789417<br>127351749<br>101864582                                             | 132.02<br>15482128<br>4056885<br>3601506<br>4242968<br>1296764<br>2011022<br>143842151<br>115419175                                             |
| 117.23<br>14369324<br>3760864<br>3303631<br>4016888<br>1238245<br>1789417<br>127351749<br>101864582<br>15467473                                 | 132.02<br>15482128<br>4056885<br>3601506<br>4242968<br>1296764<br>2011022<br>143842151<br>115419175<br>17569546                                 |
| 117.23<br>14369324<br>3760864<br>3303631<br>4016888<br>1238245<br>1789417<br>127351749<br>101864582<br>15467473<br>1974253                      | 132.02<br>15482128<br>4056885<br>3601506<br>4242968<br>1296764<br>2011022<br>143842151<br>115419175<br>17569546<br>1987098                      |
| 117.23<br>14369324<br>3760864<br>3303631<br>4016888<br>1238245<br>1789417<br>127351749<br>101864582<br>15467473<br>1974253<br>365581            | 132.02<br>15482128<br>4056885<br>3601506<br>4242968<br>1296764<br>2011022<br>143842151<br>115419175<br>17569546<br>1987098<br>379739            |
| 117.23<br>14369324<br>3760864<br>3303631<br>4016888<br>1238245<br>1789417<br>127351749<br>101864582<br>15467473<br>1974253<br>365581<br>5310705 | 132.02<br>15482128<br>4056885<br>3601506<br>4242968<br>1296764<br>2011022<br>143842151<br>115419175<br>17569546<br>1987098<br>379739<br>5811131 |
| 117.23<br>14369324<br>3760864<br>3303631<br>4016888<br>1238245<br>1789417<br>127351749<br>101864582<br>15467473<br>1974253<br>365581            | 132.02<br>15482128<br>4056885<br>3601506<br>4242968<br>1296764<br>2011022<br>143842151<br>115419175<br>17569546<br>1987098<br>379739            |