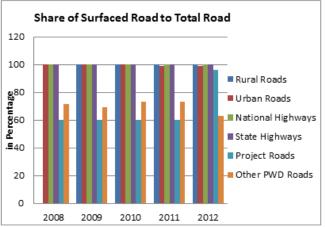

|                                            | 2007-08  | 2008-09  | 2009-10    |
|--------------------------------------------|----------|----------|------------|
| QUALITY                                    |          |          |            |
| Surfaced roads (in kilometers)             |          |          |            |
| Total                                      | 1691051  | 2141302  | 2249611    |
| Rural Roads                                | 465247   | 749849   | 813019     |
| Urban Roads                                | 212750   | 258279   | 279713     |
| National Highways                          | 66754    | 70548    | 70934      |
| State Highways                             | 152738   | 156715   | 158202     |
| Project Roads                              | 74180    | 73376    | 74302      |
| Other PWD Roads                            | 719383   | 832534   | 853441     |
| Surfaced roads (Percentage to total)       |          |          |            |
| Total                                      | 39.92    | 47.89    | 49.92      |
| Rural Roads                                | 32.49    | 43.36    | 45.36      |
| Urban Roads                                | 69.91    | 69.10    | 69.50      |
| National Highways                          | 100.00   | 100.00   | 100.00     |
| State Highways                             | 98.85    | 98.88    | 98.77      |
| Project Roads                              | 27.45    | 26.53    | 26.64      |
| Other PWD Roads                            | 83.34    | 86.46    | 87.59      |
|                                            |          |          |            |
| Accidents (Number)                         |          |          |            |
| TotalAccidents                             | 484704   | 486384   | 499628     |
| Casualties                                 | 643053   | 641118   | 662025     |
| Total accidents Per 1000 vehicles          | 5        | 4        | 4          |
| Casualties per 1000 vehicles               | 6.10     | 5.58     | 5.18       |
| Total accidents Per 1000 km road           | 159      | 139      | 139        |
| Casualties Per 1000 km road                | 152      | 143      | 141        |
| Casualties Per 1000 regd,. Motor vehicles  | 5        | 4        | 4          |
| Casualties Per lakh population             | 42.3     | 41.9     | 42.5       |
| Casualties Per 1000 road accidents         | 1327     | 1318     | 1325       |
| Percentage of Persons killed to total      | 18.6     |          |            |
| Casualties                                 |          | 19.60    | 20.32      |
| Percentage of Persons injured to total     |          |          |            |
| Casualties                                 | 81.4     | 80.40    | 79.68      |
| FISCAL COST & REVENUE                      |          |          |            |
| Road Transport Outlay and expenditure (Rs. |          |          |            |
| (in crores)                                |          |          |            |
| Outlay                                     | 25463.16 | 30213.28 | 33668.82   |
| Expenditure                                | 25764.49 | 31648.29 | 34497.06   |
| Percentage Utilisation                     | 101.18   | 104.75   | 102.46     |
| Revenue Realised (Rs. (in lakh))           |          |          |            |
| Total                                      | NR       | NR       | 1405191.84 |
| Motor Vehicle Tax                          | IVIX     | IVIX     | 843356.87  |
| Commercial Vehicle Tax                     |          |          | 202306.67  |
| Passenger Tax                              |          |          | 198105.12  |
| Goods Tax                                  |          |          | 161423.18  |
| Fines                                      |          |          | 127576.64  |
| NR: Not Reported                           |          |          | 22.0.004   |
|                                            |          |          |            |

| 2010-11          | 2011-12    |
|------------------|------------|
|                  |            |
|                  |            |
| 2341480          | 2698590    |
| 859334           | 929789     |
| 291894           | 339131     |
| 70934            | 76818      |
| 161920           | 162950     |
| 76845            | 92598      |
| 880553           | 914101     |
| 000000           | 311101     |
| 46.46            | 55.46      |
| 46.46            | 47.97      |
| 70.88            | 73.04      |
| 100.00           | 100.00     |
| 98.79            | 99.14      |
| 26.63            | 30.93      |
| 87.59            | 91.20      |
| 67.55            | 31.20      |
|                  |            |
| 497686           | 490383     |
| 653879           | 647925     |
| 053879           | 04/923     |
| 4.61             | 4.06       |
| 134              | 101        |
|                  | 133        |
| 139              | 133        |
| 41.1             | 53.6       |
| 1314             | 1321       |
| 1514             | 1321       |
| 21.79            | 21,34      |
| 21.73            | 21.54      |
| 78.21            | 78.66      |
| 70.21            | 76.00      |
|                  |            |
|                  |            |
|                  |            |
| 35208.74         | 36723.41   |
| 36941.24         | NR         |
| 104.92           | NR         |
|                  |            |
|                  |            |
| 1984951.26       | 2149353.5  |
| 1096438.08       | 1220749.42 |
| 506873.31        | 288227.06  |
| 176732.56        | 211830.7   |
| 204907.31        | 264520.43  |
| 151698.61        | 149935.59  |
| NR: Not Reported |            |
|                  |            |