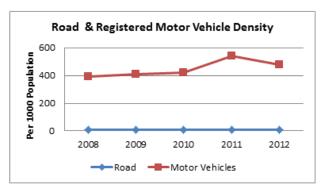

#### INDIA

| INDIA                                                                                   | ROAD TRANSI | PORT      |           |
|-----------------------------------------------------------------------------------------|-------------|-----------|-----------|
|                                                                                         | 2007-08     | 2008-09   | 2009-10   |
| ACCESS                                                                                  |             |           |           |
| Road length (in kilometers)                                                             |             |           |           |
| Total*                                                                                  | 4236429     | 4471510   | 4582439   |
| Rural Roads                                                                             | 1061809     | 1729165   | 1792535   |
| Urban Roads                                                                             | 304327      | 373802    | 402448    |
| National Highway                                                                        | 66754       | 70548     | 70934     |
| State Highway                                                                           |             | 158497    | 160177    |
| Project Roads                                                                           |             | 276617    | 278931    |
| Other PWD Roads                                                                         | 863241      | 962880    | 977414    |
| * includes Rural Roads constructed under Jawahar<br>Rozgar Yojana as on 31st March 1996 |             |           |           |
| Road density                                                                            |             |           |           |
| Land(per 1000km <sup>2</sup> )                                                          |             |           |           |
| Total                                                                                   | 1288.74     | 1360.25   | 1394.00   |
| Urban                                                                                   | 3893.48     | 4782.32   | 5148.80   |
| Rural                                                                                   | 340.52      | 554.53    | 574.86    |
| Population(Per 1000 Population)                                                         |             |           |           |
| Total                                                                                   | 3.70        | 3.85      | 3.99      |
| Urban                                                                                   |             | 1.09      | 1.15      |
| Rural                                                                                   | 1.31        | 2.11      | 2.17      |
| Registered Motor Vehicles (Number)                                                      |             |           |           |
| Total                                                                                   | 105352854   | 114951033 | 127745972 |
| Registered Motor Vehicles                                                               |             |           |           |
| Per 1000 kilometer road length                                                          |             | 25707.43  | 27235.96  |
| Per 1000 population                                                                     | 92.03       | 99.03     | 108.56    |
| Registered TransportVehicles (Number)                                                   |             |           |           |
| Total                                                                                   | 10863189    | 11701141  | 13071720  |
| MAV, trucks and lorries<br>LMVs                                                         | 3166553     | 3347558   | 3504491   |
| Goods                                                                                   | 2434385     | 2693366   | 2927435   |
| Passenger                                                                               | 2903821     | 3146619   | 3615086   |
| Buses                                                                                   | 1156568     | 1205793   | 1176642   |
| Taxis                                                                                   | 1201862     | 1307805   | 1599576   |
|                                                                                         |             |           |           |
| Registered Non-TransportVehicles (Number)                                               |             |           |           |
| Total                                                                                   | 94489665    | 103249892 | 114660501 |
| Two wheelers                                                                            |             | 82402105  | 91597791  |
| Cars                                                                                    | 11200142    | 12365806  | 13749406  |
| Jeeps                                                                                   |             | 1638975   | 1760428   |
| Omni buses                                                                              |             | 279812    | 350459    |
| Tractors                                                                                |             | 4504195   | 5005201   |
| Trailers                                                                                |             | 1517183   | 1617173   |
| Others                                                                                  | 482477      | 541816    | 580043    |

| 2010-11                                                                                                                                         | 2011-12                                                                                                                                         |
|-------------------------------------------------------------------------------------------------------------------------------------------------|-------------------------------------------------------------------------------------------------------------------------------------------------|
|                                                                                                                                                 |                                                                                                                                                 |
|                                                                                                                                                 |                                                                                                                                                 |
| 4690342                                                                                                                                         | 4865394                                                                                                                                         |
| 1849805                                                                                                                                         | 1938220                                                                                                                                         |
| 411840                                                                                                                                          | 464294                                                                                                                                          |
| 70934                                                                                                                                           | 76818                                                                                                                                           |
| 163898                                                                                                                                          | 164360                                                                                                                                          |
| 288539                                                                                                                                          | 299415                                                                                                                                          |
| 1005327                                                                                                                                         | 1002287                                                                                                                                         |
|                                                                                                                                                 |                                                                                                                                                 |
|                                                                                                                                                 |                                                                                                                                                 |
|                                                                                                                                                 |                                                                                                                                                 |
| 1426.82                                                                                                                                         | 1480.07                                                                                                                                         |
| 5268.97                                                                                                                                         | 5940.05                                                                                                                                         |
| 593.22                                                                                                                                          | 621.58                                                                                                                                          |
|                                                                                                                                                 |                                                                                                                                                 |
| 3.93                                                                                                                                            | 4.03                                                                                                                                            |
| 1.15                                                                                                                                            | 1.27                                                                                                                                            |
| 2.22                                                                                                                                            | 2.30                                                                                                                                            |
|                                                                                                                                                 |                                                                                                                                                 |
| 141865607                                                                                                                                       | 159490578                                                                                                                                       |
|                                                                                                                                                 |                                                                                                                                                 |
|                                                                                                                                                 |                                                                                                                                                 |
| 30246.32                                                                                                                                        | 32780.61                                                                                                                                        |
| 30246.32<br>117.23                                                                                                                              | 32780.61<br>132.02                                                                                                                              |
|                                                                                                                                                 |                                                                                                                                                 |
|                                                                                                                                                 |                                                                                                                                                 |
| 117.23                                                                                                                                          | 132.02                                                                                                                                          |
| 117.23<br>14369324<br>3760864                                                                                                                   | 132.02<br>15482128<br>4056885                                                                                                                   |
| 117.23<br>14369324<br>3760864<br>3303631                                                                                                        | 132.02<br>15482128<br>4056885<br>3601506                                                                                                        |
| 117.23<br>14369324<br>3760864<br>3303631<br>4016888                                                                                             | 132.02<br>15482128<br>4056885<br>3601506<br>4242968                                                                                             |
| 117.23<br>14369324<br>3760864<br>3303631<br>4016888<br>1238245                                                                                  | 132.02<br>15482128<br>4056885<br>3601506<br>4242968<br>1296764                                                                                  |
| 117.23<br>14369324<br>3760864<br>3303631<br>4016888                                                                                             | 132.02<br>15482128<br>4056885<br>3601506<br>4242968                                                                                             |
| 117.23<br>14369324<br>3760864<br>3303631<br>4016888<br>1238245                                                                                  | 132.02<br>15482128<br>4056885<br>3601506<br>4242968<br>1296764                                                                                  |
| 117.23<br>14369324<br>3760864<br>3303631<br>4016888<br>1238245<br>1789417                                                                       | 132.02<br>15482128<br>4056885<br>3601506<br>4242968<br>1296764<br>2011022                                                                       |
| 117.23<br>14369324<br>3760864<br>3303631<br>4016888<br>1238245<br>1789417                                                                       | 132.02<br>15482128<br>4056885<br>3601506<br>4242968<br>1296764<br>2011022                                                                       |
| 117.23<br>14369324<br>3760864<br>3303631<br>4016888<br>1238245<br>1789417<br>127351749<br>101864582                                             | 132.02<br>15482128<br>4056885<br>3601506<br>4242968<br>1296764<br>2011022<br>143842151<br>115419175                                             |
| 117.23<br>14369324<br>3760864<br>3303631<br>4016888<br>1238245<br>1789417<br>127351749<br>101864582<br>15467473                                 | 132.02<br>15482128<br>4056885<br>3601506<br>4242968<br>1296764<br>2011022<br>143842151<br>115419175<br>17569546                                 |
| 117.23<br>14369324<br>3760864<br>3303631<br>4016888<br>1238245<br>1789417<br>127351749<br>101864582<br>15467473<br>1974253                      | 132.02<br>15482128<br>4056885<br>3601506<br>4242968<br>1296764<br>2011022<br>143842151<br>115419175<br>17569546<br>1987098                      |
| 117.23<br>14369324<br>3760864<br>3303631<br>4016888<br>1238245<br>1789417<br>127351749<br>101864582<br>15467473<br>1974253<br>365581            | 132.02<br>15482128<br>4056885<br>3601506<br>4242968<br>1296764<br>2011022<br>143842151<br>115419175<br>17569546<br>1987098<br>379739            |
| 117.23<br>14369324<br>3760864<br>3303631<br>4016888<br>1238245<br>1789417<br>127351749<br>101864582<br>15467473<br>1974253<br>365581<br>5310705 | 132.02<br>15482128<br>4056885<br>3601506<br>4242968<br>1296764<br>2011022<br>143842151<br>115419175<br>17569546<br>1987098<br>379739<br>5811131 |
| 117.23<br>14369324<br>3760864<br>3303631<br>4016888<br>1238245<br>1789417<br>127351749<br>101864582<br>15467473<br>1974253<br>365581            | 132.02<br>15482128<br>4056885<br>3601506<br>4242968<br>1296764<br>2011022<br>143842151<br>115419175<br>17569546<br>1987098<br>379739            |