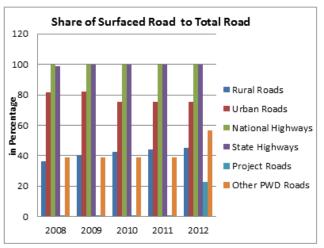

|                                            | 2007-08  | 2008-09  | 2009-10    |
|--------------------------------------------|----------|----------|------------|
| QUALITY                                    |          |          |            |
| Surfaced roads (in kilometers)             |          |          |            |
| Total                                      | 1691051  | 2141302  | 2249611    |
| Rural Roads                                | 465247   | 749849   | 813019     |
| Urban Roads                                | 212750   | 258279   | 279713     |
| National Highways                          | 66754    | 70548    | 70934      |
| State Highways                             | 152738   | 156715   | 158202     |
| Project Roads                              | 74180    | 73376    | 74302      |
| Other PWD Roads                            | 719383   | 832534   | 853441     |
| Surfaced roads (Percentage to total)       |          |          |            |
| Total                                      | 39.92    | 47.89    | 49.92      |
| Rural Roads                                | 32.49    | 43.36    | 45.36      |
| Urban Roads                                | 69.91    | 69.10    | 69.50      |
| National Highways                          | 100.00   | 100.00   | 100.00     |
| State Highways                             | 98.85    | 98.88    | 98.77      |
| Project Roads                              | 27.45    | 26.53    | 26.64      |
| Other PWD Roads                            | 83.34    | 86.46    | 87.59      |
|                                            |          |          |            |
| Accidents (Number)                         |          |          |            |
| TotalAccidents                             | 484704   | 486384   | 499628     |
| Casualties                                 | 643053   | 641118   | 662025     |
| Total accidents Per 1000 vehicles          | 5        | 4        | 4          |
| Casualties per 1000 vehicles               | 6.10     | 5.58     | 5.18       |
| Total accidents Per 1000 km road           | 159      | 139      | 139        |
| Casualties Per 1000 km road                | 152      | 143      | 141        |
| Casualties Per 1000 regd,. Motor vehicles  | 5        | 4        | 4          |
| Casualties Per lakh population             | 42.3     | 41.9     | 42.5       |
| Casualties Per 1000 road accidents         | 1327     | 1318     | 1325       |
| Percentage of Persons killed to total      | 18.6     |          |            |
| Casualties                                 |          | 19.60    | 20.32      |
| Percentage of Persons injured to total     |          |          |            |
| Casualties                                 | 81.4     | 80.40    | 79.68      |
| FISCAL COST & REVENUE                      |          |          |            |
| Road Transport Outlay and expenditure (Rs. |          |          |            |
| (in crores)                                |          |          |            |
| Outlay                                     | 25463.16 | 30213.28 | 33668.82   |
| Expenditure                                | 25764.49 | 31648.29 | 34497.06   |
| Percentage Utilisation                     | 101.18   | 104.75   | 102.46     |
| Revenue Realised (Rs. (in lakh))           |          |          |            |
| Total                                      | NR       | NR       | 1405191.84 |
| Motor Vehicle Tax                          | IVIX     | IVIX     | 843356.87  |
| Commercial Vehicle Tax                     |          |          | 202306.67  |
| Passenger Tax                              |          |          | 198105.12  |
| Goods Tax                                  |          |          | 161423.18  |
| Fines                                      |          |          | 127576.64  |
| NR: Not Reported                           |          |          | 22.0.004   |
|                                            |          |          |            |

| 2010-11          | 2011-12    |
|------------------|------------|
|                  |            |
|                  |            |
| 2341480          | 2698590    |
| 859334           | 929789     |
| 291894           | 339131     |
| 70934            | 76818      |
| 161920           | 162950     |
| 76845            | 92598      |
| 880553           | 914101     |
| 000000           | 311101     |
| 46.46            | 55.46      |
| 46.46            | 47.97      |
| 70.88            | 73.04      |
| 100.00           | 100.00     |
| 98.79            | 99.14      |
| 26.63            | 30.93      |
| 87.59            | 91.20      |
| 67.55            | 31.20      |
|                  |            |
| 497686           | 490383     |
| 653879           | 647925     |
| 053879           | 04/923     |
| 4.61             | 4.06       |
| 134              | 101        |
|                  | 133        |
| 139              | 133        |
| 41.1             | 53.6       |
| 1314             | 1321       |
| 1514             | 1321       |
| 21.79            | 21,34      |
| 21.73            | 21.54      |
| 78.21            | 78.66      |
| 70.21            | 76.00      |
|                  |            |
|                  |            |
|                  |            |
| 35208.74         | 36723.41   |
| 36941.24         | NR         |
| 104.92           | NR         |
|                  |            |
|                  |            |
| 1984951.26       | 2149353.5  |
| 1096438.08       | 1220749.42 |
| 506873.31        | 288227.06  |
| 176732.56        | 211830.7   |
| 204907.31        | 264520.43  |
| 151698.61        | 149935.59  |
| NR: Not Reported |            |
|                  |            |