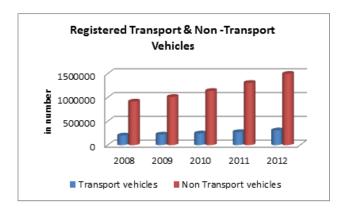

#### INDIA

| INDIA                                                                                   | ROAD TRANSI | PORT      |           |
|-----------------------------------------------------------------------------------------|-------------|-----------|-----------|
|                                                                                         | 2007-08     | 2008-09   | 2009-10   |
| ACCESS                                                                                  |             |           |           |
| Road length (in kilometers)                                                             |             |           |           |
| Total*                                                                                  | 4236429     | 4471510   | 4582439   |
| Rural Roads                                                                             | 1061809     | 1729165   | 1792535   |
| Urban Roads                                                                             | 304327      | 373802    | 402448    |
| National Highway                                                                        | 66754       | 70548     | 70934     |
| State Highway                                                                           |             | 158497    | 160177    |
| Project Roads                                                                           |             | 276617    | 278931    |
| Other PWD Roads                                                                         | 863241      | 962880    | 977414    |
| * includes Rural Roads constructed under Jawahar<br>Rozgar Yojana as on 31st March 1996 |             |           |           |
| Road density                                                                            |             |           |           |
| Land(per 1000km <sup>2</sup> )                                                          |             |           |           |
| Total                                                                                   | 1288.74     | 1360.25   | 1394.00   |
| Urban                                                                                   | 3893.48     | 4782.32   | 5148.80   |
| Rural                                                                                   | 340.52      | 554.53    | 574.86    |
| Population(Per 1000 Population)                                                         |             |           |           |
| Total                                                                                   | 3.70        | 3.85      | 3.99      |
| Urban                                                                                   |             | 1.09      | 1.15      |
| Rural                                                                                   | 1.31        | 2.11      | 2.17      |
| Registered Motor Vehicles (Number)                                                      |             |           |           |
| Total                                                                                   | 105352854   | 114951033 | 127745972 |
| Registered Motor Vehicles                                                               |             |           |           |
| Per 1000 kilometer road length                                                          |             | 25707.43  | 27235.96  |
| Per 1000 population                                                                     | 92.03       | 99.03     | 108.56    |
| Registered TransportVehicles (Number)                                                   |             |           |           |
| Total                                                                                   | 10863189    | 11701141  | 13071720  |
| MAV, trucks and lorries<br>LMVs                                                         | 3166553     | 3347558   | 3504491   |
| Goods                                                                                   | 2434385     | 2693366   | 2927435   |
| Passenger                                                                               | 2903821     | 3146619   | 3615086   |
| Buses                                                                                   | 1156568     | 1205793   | 1176642   |
| Taxis                                                                                   | 1201862     | 1307805   | 1599576   |
|                                                                                         |             |           |           |
| Registered Non-TransportVehicles (Number)                                               |             |           |           |
| Total                                                                                   | 94489665    | 103249892 | 114660501 |
| Two wheelers                                                                            |             | 82402105  | 91597791  |
| Cars                                                                                    | 11200142    | 12365806  | 13749406  |
| Jeeps                                                                                   |             | 1638975   | 1760428   |
| Omni buses                                                                              |             | 279812    | 350459    |
| Tractors                                                                                |             | 4504195   | 5005201   |
| Trailers                                                                                |             | 1517183   | 1617173   |
| Others                                                                                  | 482477      | 541816    | 580043    |

| 2010-11                                                                                                                                         | 2011-12                                                                                                                                         |
|-------------------------------------------------------------------------------------------------------------------------------------------------|-------------------------------------------------------------------------------------------------------------------------------------------------|
|                                                                                                                                                 |                                                                                                                                                 |
|                                                                                                                                                 |                                                                                                                                                 |
| 4690342                                                                                                                                         | 4865394                                                                                                                                         |
| 1849805                                                                                                                                         | 1938220                                                                                                                                         |
| 411840                                                                                                                                          | 464294                                                                                                                                          |
| 70934                                                                                                                                           | 76818                                                                                                                                           |
| 163898                                                                                                                                          | 164360                                                                                                                                          |
| 288539                                                                                                                                          | 299415                                                                                                                                          |
| 1005327                                                                                                                                         | 1002287                                                                                                                                         |
|                                                                                                                                                 |                                                                                                                                                 |
|                                                                                                                                                 |                                                                                                                                                 |
|                                                                                                                                                 |                                                                                                                                                 |
| 1426.82                                                                                                                                         | 1480.07                                                                                                                                         |
| 5268.97                                                                                                                                         | 5940.05                                                                                                                                         |
| 593.22                                                                                                                                          | 621.58                                                                                                                                          |
|                                                                                                                                                 |                                                                                                                                                 |
| 3.93                                                                                                                                            | 4.03                                                                                                                                            |
| 1.15                                                                                                                                            | 1.27                                                                                                                                            |
| 2.22                                                                                                                                            | 2.30                                                                                                                                            |
|                                                                                                                                                 |                                                                                                                                                 |
| 141865607                                                                                                                                       | 159490578                                                                                                                                       |
|                                                                                                                                                 |                                                                                                                                                 |
|                                                                                                                                                 |                                                                                                                                                 |
| 30246.32                                                                                                                                        | 32780.61                                                                                                                                        |
| 30246.32<br>117.23                                                                                                                              | 32780.61<br>132.02                                                                                                                              |
|                                                                                                                                                 |                                                                                                                                                 |
|                                                                                                                                                 |                                                                                                                                                 |
| 117.23                                                                                                                                          | 132.02                                                                                                                                          |
| 117.23<br>14369324<br>3760864                                                                                                                   | 132.02<br>15482128<br>4056885                                                                                                                   |
| 117.23<br>14369324<br>3760864<br>3303631                                                                                                        | 132.02<br>15482128<br>4056885<br>3601506                                                                                                        |
| 117.23<br>14369324<br>3760864<br>3303631<br>4016888                                                                                             | 132.02<br>15482128<br>4056885<br>3601506<br>4242968                                                                                             |
| 117.23<br>14369324<br>3760864<br>3303631<br>4016888<br>1238245                                                                                  | 132.02<br>15482128<br>4056885<br>3601506<br>4242968<br>1296764                                                                                  |
| 117.23<br>14369324<br>3760864<br>3303631<br>4016888                                                                                             | 132.02<br>15482128<br>4056885<br>3601506<br>4242968                                                                                             |
| 117.23<br>14369324<br>3760864<br>3303631<br>4016888<br>1238245                                                                                  | 132.02<br>15482128<br>4056885<br>3601506<br>4242968<br>1296764                                                                                  |
| 117.23<br>14369324<br>3760864<br>3303631<br>4016888<br>1238245<br>1789417                                                                       | 132.02<br>15482128<br>4056885<br>3601506<br>4242968<br>1296764<br>2011022                                                                       |
| 117.23<br>14369324<br>3760864<br>3303631<br>4016888<br>1238245<br>1789417                                                                       | 132.02<br>15482128<br>4056885<br>3601506<br>4242968<br>1296764<br>2011022                                                                       |
| 117.23<br>14369324<br>3760864<br>3303631<br>4016888<br>1238245<br>1789417<br>127351749<br>101864582                                             | 132.02<br>15482128<br>4056885<br>3601506<br>4242968<br>1296764<br>2011022<br>143842151<br>115419175                                             |
| 117.23<br>14369324<br>3760864<br>3303631<br>4016888<br>1238245<br>1789417<br>127351749<br>101864582<br>15467473                                 | 132.02<br>15482128<br>4056885<br>3601506<br>4242968<br>1296764<br>2011022<br>143842151<br>115419175<br>17569546                                 |
| 117.23<br>14369324<br>3760864<br>3303631<br>4016888<br>1238245<br>1789417<br>127351749<br>101864582<br>15467473<br>1974253                      | 132.02<br>15482128<br>4056885<br>3601506<br>4242968<br>1296764<br>2011022<br>143842151<br>115419175<br>17569546<br>1987098                      |
| 117.23<br>14369324<br>3760864<br>3303631<br>4016888<br>1238245<br>1789417<br>127351749<br>101864582<br>15467473<br>1974253<br>365581            | 132.02<br>15482128<br>4056885<br>3601506<br>4242968<br>1296764<br>2011022<br>143842151<br>115419175<br>17569546<br>1987098<br>379739            |
| 117.23<br>14369324<br>3760864<br>3303631<br>4016888<br>1238245<br>1789417<br>127351749<br>101864582<br>15467473<br>1974253<br>365581<br>5310705 | 132.02<br>15482128<br>4056885<br>3601506<br>4242968<br>1296764<br>2011022<br>143842151<br>115419175<br>17569546<br>1987098<br>379739<br>5811131 |
| 117.23<br>14369324<br>3760864<br>3303631<br>4016888<br>1238245<br>1789417<br>127351749<br>101864582<br>15467473<br>1974253<br>365581            | 132.02<br>15482128<br>4056885<br>3601506<br>4242968<br>1296764<br>2011022<br>143842151<br>115419175<br>17569546<br>1987098<br>379739            |