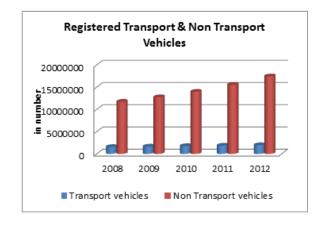

#### INDIA

| INDIA                                                                                   | ROAD TRANSI | PORT      |           |
|-----------------------------------------------------------------------------------------|-------------|-----------|-----------|
|                                                                                         | 2007-08     | 2008-09   | 2009-10   |
| ACCESS                                                                                  |             |           |           |
| Road length (in kilometers)                                                             |             |           |           |
| Total*                                                                                  | 4236429     | 4471510   | 4582439   |
| Rural Roads                                                                             | 1061809     | 1729165   | 1792535   |
| Urban Roads                                                                             | 304327      | 373802    | 402448    |
| National Highway                                                                        | 66754       | 70548     | 70934     |
| State Highway                                                                           |             | 158497    | 160177    |
| Project Roads                                                                           |             | 276617    | 278931    |
| Other PWD Roads                                                                         | 863241      | 962880    | 977414    |
| * includes Rural Roads constructed under Jawahar<br>Rozgar Yojana as on 31st March 1996 |             |           |           |
| Road density                                                                            |             |           |           |
| Land(per 1000km <sup>2</sup> )                                                          |             |           |           |
| Total                                                                                   | 1288.74     | 1360.25   | 1394.00   |
| Urban                                                                                   | 3893.48     | 4782.32   | 5148.80   |
| Rural                                                                                   | 340.52      | 554.53    | 574.86    |
| Population(Per 1000 Population)                                                         |             |           |           |
| Total                                                                                   | 3.70        | 3.85      | 3.99      |
| Urban                                                                                   |             | 1.09      | 1.15      |
| Rural                                                                                   | 1.31        | 2.11      | 2.17      |
| Registered Motor Vehicles (Number)                                                      |             |           |           |
| Total                                                                                   | 105352854   | 114951033 | 127745972 |
| Registered Motor Vehicles                                                               |             |           |           |
| Per 1000 kilometer road length                                                          |             | 25707.43  | 27235.96  |
| Per 1000 population                                                                     | 92.03       | 99.03     | 108.56    |
| Registered TransportVehicles (Number)                                                   |             |           |           |
| Total                                                                                   | 10863189    | 11701141  | 13071720  |
| MAV, trucks and lorries<br>LMVs                                                         | 3166553     | 3347558   | 3504491   |
| Goods                                                                                   | 2434385     | 2693366   | 2927435   |
| Passenger                                                                               | 2903821     | 3146619   | 3615086   |
| Buses                                                                                   | 1156568     | 1205793   | 1176642   |
| Taxis                                                                                   | 1201862     | 1307805   | 1599576   |
|                                                                                         |             |           |           |
| Registered Non-TransportVehicles (Number)                                               |             |           |           |
| Total                                                                                   | 94489665    | 103249892 | 114660501 |
| Two wheelers                                                                            |             | 82402105  | 91597791  |
| Cars                                                                                    | 11200142    | 12365806  | 13749406  |
| Jeeps                                                                                   |             | 1638975   | 1760428   |
| Omni buses                                                                              |             | 279812    | 350459    |
| Tractors                                                                                |             | 4504195   | 5005201   |
| Trailers                                                                                |             | 1517183   | 1617173   |
| Others                                                                                  | 482477      | 541816    | 580043    |

| 2010-11                                                                                                                                         | 2011-12                                                                                                                                         |
|-------------------------------------------------------------------------------------------------------------------------------------------------|-------------------------------------------------------------------------------------------------------------------------------------------------|
|                                                                                                                                                 |                                                                                                                                                 |
|                                                                                                                                                 |                                                                                                                                                 |
| 4690342                                                                                                                                         | 4865394                                                                                                                                         |
| 1849805                                                                                                                                         | 1938220                                                                                                                                         |
| 411840                                                                                                                                          | 464294                                                                                                                                          |
| 70934                                                                                                                                           | 76818                                                                                                                                           |
| 163898                                                                                                                                          | 164360                                                                                                                                          |
| 288539                                                                                                                                          | 299415                                                                                                                                          |
| 1005327                                                                                                                                         | 1002287                                                                                                                                         |
|                                                                                                                                                 |                                                                                                                                                 |
|                                                                                                                                                 |                                                                                                                                                 |
|                                                                                                                                                 |                                                                                                                                                 |
| 1426.82                                                                                                                                         | 1480.07                                                                                                                                         |
| 5268.97                                                                                                                                         | 5940.05                                                                                                                                         |
| 593.22                                                                                                                                          | 621.58                                                                                                                                          |
|                                                                                                                                                 |                                                                                                                                                 |
| 3.93                                                                                                                                            | 4.03                                                                                                                                            |
| 1.15                                                                                                                                            | 1.27                                                                                                                                            |
| 2.22                                                                                                                                            | 2.30                                                                                                                                            |
|                                                                                                                                                 |                                                                                                                                                 |
| 141865607                                                                                                                                       | 159490578                                                                                                                                       |
|                                                                                                                                                 |                                                                                                                                                 |
|                                                                                                                                                 |                                                                                                                                                 |
| 30246.32                                                                                                                                        | 32780.61                                                                                                                                        |
| 30246.32<br>117.23                                                                                                                              | 32780.61<br>132.02                                                                                                                              |
|                                                                                                                                                 |                                                                                                                                                 |
|                                                                                                                                                 |                                                                                                                                                 |
| 117.23                                                                                                                                          | 132.02                                                                                                                                          |
| 117.23<br>14369324<br>3760864                                                                                                                   | 132.02<br>15482128<br>4056885                                                                                                                   |
| 117.23<br>14369324<br>3760864<br>3303631                                                                                                        | 132.02<br>15482128<br>4056885<br>3601506                                                                                                        |
| 117.23<br>14369324<br>3760864<br>3303631<br>4016888                                                                                             | 132.02<br>15482128<br>4056885<br>3601506<br>4242968                                                                                             |
| 117.23<br>14369324<br>3760864<br>3303631<br>4016888<br>1238245                                                                                  | 132.02<br>15482128<br>4056885<br>3601506<br>4242968<br>1296764                                                                                  |
| 117.23<br>14369324<br>3760864<br>3303631<br>4016888                                                                                             | 132.02<br>15482128<br>4056885<br>3601506<br>4242968                                                                                             |
| 117.23<br>14369324<br>3760864<br>3303631<br>4016888<br>1238245                                                                                  | 132.02<br>15482128<br>4056885<br>3601506<br>4242968<br>1296764                                                                                  |
| 117.23<br>14369324<br>3760864<br>3303631<br>4016888<br>1238245<br>1789417                                                                       | 132.02<br>15482128<br>4056885<br>3601506<br>4242968<br>1296764<br>2011022                                                                       |
| 117.23<br>14369324<br>3760864<br>3303631<br>4016888<br>1238245<br>1789417                                                                       | 132.02<br>15482128<br>4056885<br>3601506<br>4242968<br>1296764<br>2011022                                                                       |
| 117.23<br>14369324<br>3760864<br>3303631<br>4016888<br>1238245<br>1789417<br>127351749<br>101864582                                             | 132.02<br>15482128<br>4056885<br>3601506<br>4242968<br>1296764<br>2011022<br>143842151<br>115419175                                             |
| 117.23<br>14369324<br>3760864<br>3303631<br>4016888<br>1238245<br>1789417<br>127351749<br>101864582<br>15467473                                 | 132.02<br>15482128<br>4056885<br>3601506<br>4242968<br>1296764<br>2011022<br>143842151<br>115419175<br>17569546                                 |
| 117.23<br>14369324<br>3760864<br>3303631<br>4016888<br>1238245<br>1789417<br>127351749<br>101864582<br>15467473<br>1974253                      | 132.02<br>15482128<br>4056885<br>3601506<br>4242968<br>1296764<br>2011022<br>143842151<br>115419175<br>17569546<br>1987098                      |
| 117.23<br>14369324<br>3760864<br>3303631<br>4016888<br>1238245<br>1789417<br>127351749<br>101864582<br>15467473<br>1974253<br>365581            | 132.02<br>15482128<br>4056885<br>3601506<br>4242968<br>1296764<br>2011022<br>143842151<br>115419175<br>17569546<br>1987098<br>379739            |
| 117.23<br>14369324<br>3760864<br>3303631<br>4016888<br>1238245<br>1789417<br>127351749<br>101864582<br>15467473<br>1974253<br>365581<br>5310705 | 132.02<br>15482128<br>4056885<br>3601506<br>4242968<br>1296764<br>2011022<br>143842151<br>115419175<br>17569546<br>1987098<br>379739<br>5811131 |
| 117.23<br>14369324<br>3760864<br>3303631<br>4016888<br>1238245<br>1789417<br>127351749<br>101864582<br>15467473<br>1974253<br>365581            | 132.02<br>15482128<br>4056885<br>3601506<br>4242968<br>1296764<br>2011022<br>143842151<br>115419175<br>17569546<br>1987098<br>379739            |