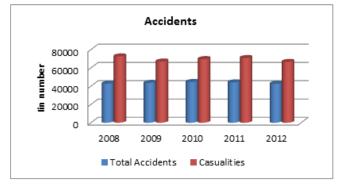

|                                            | 2007-08  | 2008-09  | 2009-10    |
|--------------------------------------------|----------|----------|------------|
| QUALITY                                    |          |          |            |
| Surfaced roads (in kilometers)             |          |          |            |
| Total                                      | 1691051  | 2141302  | 2249611    |
| Rural Roads                                | 465247   | 749849   | 813019     |
| Urban Roads                                | 212750   | 258279   | 279713     |
| National Highways                          | 66754    | 70548    | 70934      |
| State Highways                             | 152738   | 156715   | 158202     |
| Project Roads                              | 74180    | 73376    | 74302      |
| Other PWD Roads                            | 719383   | 832534   | 853441     |
| Surfaced roads (Percentage to total)       |          |          |            |
| Total                                      | 39.92    | 47.89    | 49.92      |
| Rural Roads                                | 32.49    | 43.36    | 45.36      |
| Urban Roads                                | 69.91    | 69.10    | 69.50      |
| National Highways                          | 100.00   | 100.00   | 100.00     |
| State Highways                             | 98.85    | 98.88    | 98.77      |
| Project Roads                              | 27.45    | 26.53    | 26.64      |
| Other PWD Roads                            | 83.34    | 86.46    | 87.59      |
|                                            |          |          |            |
| Accidents (Number)                         |          |          |            |
| TotalAccidents                             | 484704   | 486384   | 499628     |
| Casualties                                 | 643053   | 641118   | 662025     |
| Total accidents Per 1000 vehicles          | 5        | 4        | 4          |
| Casualties per 1000 vehicles               | 6.10     | 5.58     | 5.18       |
| Total accidents Per 1000 km road           | 159      | 139      | 139        |
| Casualties Per 1000 km road                | 152      | 143      | 141        |
| Casualties Per 1000 regd,. Motor vehicles  | 5        | 4        | 4          |
| Casualties Per lakh population             | 42.3     | 41.9     | 42.5       |
| Casualties Per 1000 road accidents         | 1327     | 1318     | 1325       |
| Percentage of Persons killed to total      | 18.6     |          |            |
| Casualties                                 |          | 19.60    | 20.32      |
| Percentage of Persons injured to total     |          |          |            |
| Casualties                                 | 81.4     | 80.40    | 79.68      |
| FISCAL COST & REVENUE                      |          |          |            |
| Road Transport Outlay and expenditure (Rs. |          |          |            |
| (in crores)                                |          |          |            |
| Outlay                                     | 25463.16 | 30213.28 | 33668.82   |
| Expenditure                                | 25764.49 | 31648.29 | 34497.06   |
| Percentage Utilisation                     | 101.18   | 104.75   | 102.46     |
| Revenue Realised (Rs. (in lakh))           |          |          |            |
| Total                                      | NR       | NR       | 1405191.84 |
| Motor Vehicle Tax                          | IVIX     | IVIX     | 843356.87  |
| Commercial Vehicle Tax                     |          |          | 202306.67  |
| Passenger Tax                              |          |          | 198105.12  |
| Goods Tax                                  |          |          | 161423.18  |
| Fines                                      |          |          | 127576.64  |
| NR: Not Reported                           |          |          | 22.0.004   |
|                                            |          |          |            |

| 2010-11          | 2011-12    |
|------------------|------------|
|                  |            |
|                  |            |
| 2341480          | 2698590    |
| 859334           | 929789     |
| 291894           | 339131     |
| 70934            | 76818      |
| 161920           | 162950     |
| 76845            | 92598      |
| 880553           | 914101     |
| 000000           | 311101     |
| 46.46            | 55.46      |
| 46.46            | 47.97      |
| 70.88            | 73.04      |
| 100.00           | 100.00     |
| 98.79            | 99.14      |
| 26.63            | 30.93      |
| 87.59            | 91.20      |
| 67.55            | 31.20      |
|                  |            |
| 497686           | 490383     |
| 653879           | 647925     |
| 053879           | 04/923     |
| 4.61             | 4.06       |
| 134              | 101        |
|                  | 133        |
| 139              | 133        |
| 41.1             | 53.6       |
| 1314             | 1321       |
| 1514             | 1321       |
| 21.79            | 21,34      |
| 21.73            | 21.54      |
| 78.21            | 78.66      |
| 70.21            | 76.00      |
|                  |            |
|                  |            |
|                  |            |
| 35208.74         | 36723.41   |
| 36941.24         | NR         |
| 104.92           | NR         |
|                  |            |
|                  |            |
| 1984951.26       | 2149353.5  |
| 1096438.08       | 1220749.42 |
| 506873.31        | 288227.06  |
| 176732.56        | 211830.7   |
| 204907.31        | 264520.43  |
| 151698.61        | 149935.59  |
| NR: Not Reported |            |
|                  |            |