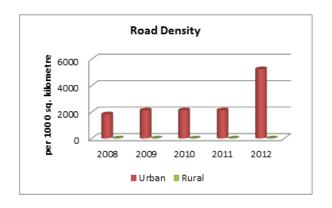

#### INDIA

| INDIA                                                                                   | ROAD TRANSI | PORT      |           |
|-----------------------------------------------------------------------------------------|-------------|-----------|-----------|
|                                                                                         | 2007-08     | 2008-09   | 2009-10   |
| ACCESS                                                                                  |             |           |           |
| Road length (in kilometers)                                                             |             |           |           |
| Total*                                                                                  | 4236429     | 4471510   | 4582439   |
| Rural Roads                                                                             | 1061809     | 1729165   | 1792535   |
| Urban Roads                                                                             | 304327      | 373802    | 402448    |
| National Highway                                                                        | 66754       | 70548     | 70934     |
| State Highway                                                                           |             | 158497    | 160177    |
| Project Roads                                                                           |             | 276617    | 278931    |
| Other PWD Roads                                                                         | 863241      | 962880    | 977414    |
| * includes Rural Roads constructed under Jawahar<br>Rozgar Yojana as on 31st March 1996 |             |           |           |
| Road density                                                                            |             |           |           |
| Land(per 1000km <sup>2</sup> )                                                          |             |           |           |
| Total                                                                                   | 1288.74     | 1360.25   | 1394.00   |
| Urban                                                                                   | 3893.48     | 4782.32   | 5148.80   |
| Rural                                                                                   | 340.52      | 554.53    | 574.86    |
| Population(Per 1000 Population)                                                         |             |           |           |
| Total                                                                                   | 3.70        | 3.85      | 3.99      |
| Urban                                                                                   |             | 1.09      | 1.15      |
| Rural                                                                                   | 1.31        | 2.11      | 2.17      |
| Registered Motor Vehicles (Number)                                                      |             |           |           |
| Total                                                                                   | 105352854   | 114951033 | 127745972 |
| Registered Motor Vehicles                                                               |             |           |           |
| Per 1000 kilometer road length                                                          |             | 25707.43  | 27235.96  |
| Per 1000 population                                                                     | 92.03       | 99.03     | 108.56    |
| Registered TransportVehicles (Number)                                                   |             |           |           |
| Total                                                                                   | 10863189    | 11701141  | 13071720  |
| MAV, trucks and lorries<br>LMVs                                                         | 3166553     | 3347558   | 3504491   |
| Goods                                                                                   | 2434385     | 2693366   | 2927435   |
| Passenger                                                                               | 2903821     | 3146619   | 3615086   |
| Buses                                                                                   | 1156568     | 1205793   | 1176642   |
| Taxis                                                                                   | 1201862     | 1307805   | 1599576   |
|                                                                                         |             |           |           |
| Registered Non-TransportVehicles (Number)                                               |             |           |           |
| Total                                                                                   | 94489665    | 103249892 | 114660501 |
| Two wheelers                                                                            |             | 82402105  | 91597791  |
| Cars                                                                                    | 11200142    | 12365806  | 13749406  |
| Jeeps                                                                                   |             | 1638975   | 1760428   |
| Omni buses                                                                              |             | 279812    | 350459    |
| Tractors                                                                                |             | 4504195   | 5005201   |
| Trailers                                                                                |             | 1517183   | 1617173   |
| Others                                                                                  | 482477      | 541816    | 580043    |

| 2010-11                                                                                                                                         | 2011-12                                                                                                                                         |
|-------------------------------------------------------------------------------------------------------------------------------------------------|-------------------------------------------------------------------------------------------------------------------------------------------------|
|                                                                                                                                                 |                                                                                                                                                 |
|                                                                                                                                                 |                                                                                                                                                 |
| 4690342                                                                                                                                         | 4865394                                                                                                                                         |
| 1849805                                                                                                                                         | 1938220                                                                                                                                         |
| 411840                                                                                                                                          | 464294                                                                                                                                          |
| 70934                                                                                                                                           | 76818                                                                                                                                           |
| 163898                                                                                                                                          | 164360                                                                                                                                          |
| 288539                                                                                                                                          | 299415                                                                                                                                          |
| 1005327                                                                                                                                         | 1002287                                                                                                                                         |
|                                                                                                                                                 |                                                                                                                                                 |
|                                                                                                                                                 |                                                                                                                                                 |
|                                                                                                                                                 |                                                                                                                                                 |
| 1426.82                                                                                                                                         | 1480.07                                                                                                                                         |
| 5268.97                                                                                                                                         | 5940.05                                                                                                                                         |
| 593.22                                                                                                                                          | 621.58                                                                                                                                          |
|                                                                                                                                                 |                                                                                                                                                 |
| 3.93                                                                                                                                            | 4.03                                                                                                                                            |
| 1.15                                                                                                                                            | 1.27                                                                                                                                            |
| 2.22                                                                                                                                            | 2.30                                                                                                                                            |
|                                                                                                                                                 |                                                                                                                                                 |
| 141865607                                                                                                                                       | 159490578                                                                                                                                       |
|                                                                                                                                                 |                                                                                                                                                 |
|                                                                                                                                                 |                                                                                                                                                 |
| 30246.32                                                                                                                                        | 32780.61                                                                                                                                        |
| 30246.32<br>117.23                                                                                                                              | 32780.61<br>132.02                                                                                                                              |
|                                                                                                                                                 |                                                                                                                                                 |
|                                                                                                                                                 |                                                                                                                                                 |
| 117.23                                                                                                                                          | 132.02                                                                                                                                          |
| 117.23<br>14369324<br>3760864                                                                                                                   | 132.02<br>15482128<br>4056885                                                                                                                   |
| 117.23<br>14369324<br>3760864<br>3303631                                                                                                        | 132.02<br>15482128<br>4056885<br>3601506                                                                                                        |
| 117.23<br>14369324<br>3760864<br>3303631<br>4016888                                                                                             | 132.02<br>15482128<br>4056885<br>3601506<br>4242968                                                                                             |
| 117.23<br>14369324<br>3760864<br>3303631<br>4016888<br>1238245                                                                                  | 132.02<br>15482128<br>4056885<br>3601506<br>4242968<br>1296764                                                                                  |
| 117.23<br>14369324<br>3760864<br>3303631<br>4016888                                                                                             | 132.02<br>15482128<br>4056885<br>3601506<br>4242968                                                                                             |
| 117.23<br>14369324<br>3760864<br>3303631<br>4016888<br>1238245                                                                                  | 132.02<br>15482128<br>4056885<br>3601506<br>4242968<br>1296764                                                                                  |
| 117.23<br>14369324<br>3760864<br>3303631<br>4016888<br>1238245<br>1789417                                                                       | 132.02<br>15482128<br>4056885<br>3601506<br>4242968<br>1296764<br>2011022                                                                       |
| 117.23<br>14369324<br>3760864<br>3303631<br>4016888<br>1238245<br>1789417                                                                       | 132.02<br>15482128<br>4056885<br>3601506<br>4242968<br>1296764<br>2011022                                                                       |
| 117.23<br>14369324<br>3760864<br>3303631<br>4016888<br>1238245<br>1789417<br>127351749<br>101864582                                             | 132.02<br>15482128<br>4056885<br>3601506<br>4242968<br>1296764<br>2011022<br>143842151<br>115419175                                             |
| 117.23<br>14369324<br>3760864<br>3303631<br>4016888<br>1238245<br>1789417<br>127351749<br>101864582<br>15467473                                 | 132.02<br>15482128<br>4056885<br>3601506<br>4242968<br>1296764<br>2011022<br>143842151<br>115419175<br>17569546                                 |
| 117.23<br>14369324<br>3760864<br>3303631<br>4016888<br>1238245<br>1789417<br>127351749<br>101864582<br>15467473<br>1974253                      | 132.02<br>15482128<br>4056885<br>3601506<br>4242968<br>1296764<br>2011022<br>143842151<br>115419175<br>17569546<br>1987098                      |
| 117.23<br>14369324<br>3760864<br>3303631<br>4016888<br>1238245<br>1789417<br>127351749<br>101864582<br>15467473<br>1974253<br>365581            | 132.02<br>15482128<br>4056885<br>3601506<br>4242968<br>1296764<br>2011022<br>143842151<br>115419175<br>17569546<br>1987098<br>379739            |
| 117.23<br>14369324<br>3760864<br>3303631<br>4016888<br>1238245<br>1789417<br>127351749<br>101864582<br>15467473<br>1974253<br>365581<br>5310705 | 132.02<br>15482128<br>4056885<br>3601506<br>4242968<br>1296764<br>2011022<br>143842151<br>115419175<br>17569546<br>1987098<br>379739<br>5811131 |
| 117.23<br>14369324<br>3760864<br>3303631<br>4016888<br>1238245<br>1789417<br>127351749<br>101864582<br>15467473<br>1974253<br>365581            | 132.02<br>15482128<br>4056885<br>3601506<br>4242968<br>1296764<br>2011022<br>143842151<br>115419175<br>17569546<br>1987098<br>379739            |