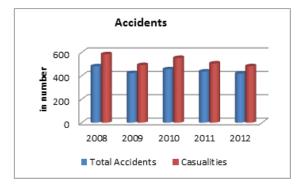

|                                            | 2007-08  | 2008-09  | 2009-10    |
|--------------------------------------------|----------|----------|------------|
| QUALITY                                    |          |          |            |
| Surfaced roads (in kilometers)             |          |          |            |
| Total                                      | 1691051  | 2141302  | 2249611    |
| Rural Roads                                | 465247   | 749849   | 813019     |
| Urban Roads                                | 212750   | 258279   | 279713     |
| National Highways                          | 66754    | 70548    | 70934      |
| State Highways                             | 152738   | 156715   | 158202     |
| Project Roads                              | 74180    | 73376    | 74302      |
| Other PWD Roads                            | 719383   | 832534   | 853441     |
| Surfaced roads (Percentage to total)       |          |          |            |
| Total                                      | 39.92    | 47.89    | 49.92      |
| Rural Roads                                | 32.49    | 43.36    | 45.36      |
| Urban Roads                                | 69.91    | 69.10    | 69.50      |
| National Highways                          | 100.00   | 100.00   | 100.00     |
| State Highways                             | 98.85    | 98.88    | 98.77      |
| Project Roads                              | 27.45    | 26.53    | 26.64      |
| Other PWD Roads                            | 83.34    | 86.46    | 87.59      |
|                                            |          |          |            |
| Accidents (Number)                         |          |          |            |
| TotalAccidents                             | 484704   | 486384   | 499628     |
| Casualties                                 | 643053   | 641118   | 662025     |
| Total accidents Per 1000 vehicles          | 5        | 4        | 4          |
| Casualties per 1000 vehicles               | 6.10     | 5.58     | 5.18       |
| Total accidents Per 1000 km road           | 159      | 139      | 139        |
| Casualties Per 1000 km road                | 152      | 143      | 141        |
| Casualties Per 1000 regd,. Motor vehicles  | 5        | 4        | 4          |
| Casualties Per lakh population             | 42.3     | 41.9     | 42.5       |
| Casualties Per 1000 road accidents         | 1327     | 1318     | 1325       |
| Percentage of Persons killed to total      | 18.6     |          |            |
| Casualties                                 |          | 19.60    | 20.32      |
| Percentage of Persons injured to total     |          |          |            |
| Casualties                                 | 81.4     | 80.40    | 79.68      |
| FISCAL COST & REVENUE                      |          |          |            |
| Road Transport Outlay and expenditure (Rs. |          |          |            |
| (in crores)                                |          |          |            |
| Outlay                                     | 25463.16 | 30213.28 | 33668.82   |
| Expenditure                                | 25764.49 | 31648.29 | 34497.06   |
| Percentage Utilisation                     | 101.18   | 104.75   | 102.46     |
| Revenue Realised (Rs. (in lakh))           |          |          |            |
| Total                                      | NR       | NR       | 1405191.84 |
| Motor Vehicle Tax                          | IVIX     | IVIX     | 843356.87  |
| Commercial Vehicle Tax                     |          |          | 202306.67  |
| Passenger Tax                              |          |          | 198105.12  |
| Goods Tax                                  |          |          | 161423.18  |
| Fines                                      |          |          | 127576.64  |
| NR: Not Reported                           |          |          | 22.0.004   |
|                                            |          |          |            |

| 2010-11          | 2011-12    |
|------------------|------------|
|                  |            |
|                  |            |
| 2341480          | 2698590    |
| 859334           | 929789     |
| 291894           | 339131     |
| 70934            | 76818      |
| 161920           | 162950     |
| 76845            | 92598      |
| 880553           | 914101     |
| 000000           | 311101     |
| 46.46            | 55.46      |
| 46.46            | 47.97      |
| 70.88            | 73.04      |
| 100.00           | 100.00     |
| 98.79            | 99.14      |
| 26.63            | 30.93      |
| 87.59            | 91.20      |
| 67.55            | 31.20      |
|                  |            |
| 497686           | 490383     |
| 653879           | 647925     |
| 053879           | 04/923     |
| 4.61             | 4.06       |
| 134              | 101        |
|                  | 133        |
| 139              | 133        |
| 41.1             | 53.6       |
| 1314             | 1321       |
| 1514             | 1321       |
| 21.79            | 21,34      |
| 21.73            | 21.54      |
| 78.21            | 78.66      |
| 70.21            | 76.00      |
|                  |            |
|                  |            |
|                  |            |
| 35208.74         | 36723.41   |
| 36941.24         | NR         |
| 104.92           | NR         |
|                  |            |
|                  |            |
| 1984951.26       | 2149353.5  |
| 1096438.08       | 1220749.42 |
| 506873.31        | 288227.06  |
| 176732.56        | 211830.7   |
| 204907.31        | 264520.43  |
| 151698.61        | 149935.59  |
| NR: Not Reported |            |
|                  |            |