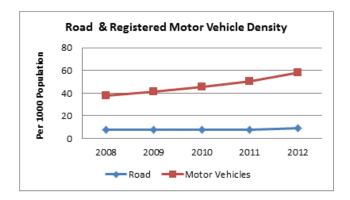

#### INDIA

| INDIA                                                                                   | ROAD TRANSI | PORT      |           |
|-----------------------------------------------------------------------------------------|-------------|-----------|-----------|
|                                                                                         | 2007-08     | 2008-09   | 2009-10   |
| ACCESS                                                                                  |             |           |           |
| Road length (in kilometers)                                                             |             |           |           |
| Total*                                                                                  | 4236429     | 4471510   | 4582439   |
| Rural Roads                                                                             | 1061809     | 1729165   | 1792535   |
| Urban Roads                                                                             | 304327      | 373802    | 402448    |
| National Highway                                                                        | 66754       | 70548     | 70934     |
| State Highway                                                                           |             | 158497    | 160177    |
| Project Roads                                                                           |             | 276617    | 278931    |
| Other PWD Roads                                                                         | 863241      | 962880    | 977414    |
| * includes Rural Roads constructed under Jawahar<br>Rozgar Yojana as on 31st March 1996 |             |           |           |
| Road density                                                                            |             |           |           |
| Land(per 1000km <sup>2</sup> )                                                          |             |           |           |
| Total                                                                                   | 1288.74     | 1360.25   | 1394.00   |
| Urban                                                                                   | 3893.48     | 4782.32   | 5148.80   |
| Rural                                                                                   | 340.52      | 554.53    | 574.86    |
| Population(Per 1000 Population)                                                         |             |           |           |
| Total                                                                                   | 3.70        | 3.85      | 3.99      |
| Urban                                                                                   |             | 1.09      | 1.15      |
| Rural                                                                                   | 1.31        | 2.11      | 2.17      |
| Registered Motor Vehicles (Number)                                                      |             |           |           |
| Total                                                                                   | 105352854   | 114951033 | 127745972 |
| Registered Motor Vehicles                                                               |             |           |           |
| Per 1000 kilometer road length                                                          |             | 25707.43  | 27235.96  |
| Per 1000 population                                                                     | 92.03       | 99.03     | 108.56    |
| Registered TransportVehicles (Number)                                                   |             |           |           |
| Total                                                                                   | 10863189    | 11701141  | 13071720  |
| MAV, trucks and lorries<br>LMVs                                                         | 3166553     | 3347558   | 3504491   |
| Goods                                                                                   | 2434385     | 2693366   | 2927435   |
| Passenger                                                                               | 2903821     | 3146619   | 3615086   |
| Buses                                                                                   | 1156568     | 1205793   | 1176642   |
| Taxis                                                                                   | 1201862     | 1307805   | 1599576   |
|                                                                                         |             |           |           |
| Registered Non-TransportVehicles (Number)                                               |             |           |           |
| Total                                                                                   | 94489665    | 103249892 | 114660501 |
| Two wheelers                                                                            |             | 82402105  | 91597791  |
| Cars                                                                                    | 11200142    | 12365806  | 13749406  |
| Jeeps                                                                                   |             | 1638975   | 1760428   |
| Omni buses                                                                              |             | 279812    | 350459    |
| Tractors                                                                                |             | 4504195   | 5005201   |
| Trailers                                                                                |             | 1517183   | 1617173   |
| Others                                                                                  | 482477      | 541816    | 580043    |

| 2010-11                                                                                                                                         | 2011-12                                                                                                                                         |
|-------------------------------------------------------------------------------------------------------------------------------------------------|-------------------------------------------------------------------------------------------------------------------------------------------------|
|                                                                                                                                                 |                                                                                                                                                 |
|                                                                                                                                                 |                                                                                                                                                 |
| 4690342                                                                                                                                         | 4865394                                                                                                                                         |
| 1849805                                                                                                                                         | 1938220                                                                                                                                         |
| 411840                                                                                                                                          | 464294                                                                                                                                          |
| 70934                                                                                                                                           | 76818                                                                                                                                           |
| 163898                                                                                                                                          | 164360                                                                                                                                          |
| 288539                                                                                                                                          | 299415                                                                                                                                          |
| 1005327                                                                                                                                         | 1002287                                                                                                                                         |
|                                                                                                                                                 |                                                                                                                                                 |
|                                                                                                                                                 |                                                                                                                                                 |
|                                                                                                                                                 |                                                                                                                                                 |
| 1426.82                                                                                                                                         | 1480.07                                                                                                                                         |
| 5268.97                                                                                                                                         | 5940.05                                                                                                                                         |
| 593.22                                                                                                                                          | 621.58                                                                                                                                          |
|                                                                                                                                                 |                                                                                                                                                 |
| 3.93                                                                                                                                            | 4.03                                                                                                                                            |
| 1.15                                                                                                                                            | 1.27                                                                                                                                            |
| 2.22                                                                                                                                            | 2.30                                                                                                                                            |
|                                                                                                                                                 |                                                                                                                                                 |
| 141865607                                                                                                                                       | 159490578                                                                                                                                       |
|                                                                                                                                                 |                                                                                                                                                 |
|                                                                                                                                                 |                                                                                                                                                 |
| 30246.32                                                                                                                                        | 32780.61                                                                                                                                        |
| 30246.32<br>117.23                                                                                                                              | 32780.61<br>132.02                                                                                                                              |
|                                                                                                                                                 |                                                                                                                                                 |
|                                                                                                                                                 |                                                                                                                                                 |
| 117.23                                                                                                                                          | 132.02                                                                                                                                          |
| 117.23<br>14369324<br>3760864                                                                                                                   | 132.02<br>15482128<br>4056885                                                                                                                   |
| 117.23<br>14369324<br>3760864<br>3303631                                                                                                        | 132.02<br>15482128<br>4056885<br>3601506                                                                                                        |
| 117.23<br>14369324<br>3760864<br>3303631<br>4016888                                                                                             | 132.02<br>15482128<br>4056885<br>3601506<br>4242968                                                                                             |
| 117.23<br>14369324<br>3760864<br>3303631<br>4016888<br>1238245                                                                                  | 132.02<br>15482128<br>4056885<br>3601506<br>4242968<br>1296764                                                                                  |
| 117.23<br>14369324<br>3760864<br>3303631<br>4016888                                                                                             | 132.02<br>15482128<br>4056885<br>3601506<br>4242968                                                                                             |
| 117.23<br>14369324<br>3760864<br>3303631<br>4016888<br>1238245                                                                                  | 132.02<br>15482128<br>4056885<br>3601506<br>4242968<br>1296764                                                                                  |
| 117.23<br>14369324<br>3760864<br>3303631<br>4016888<br>1238245<br>1789417                                                                       | 132.02<br>15482128<br>4056885<br>3601506<br>4242968<br>1296764<br>2011022                                                                       |
| 117.23<br>14369324<br>3760864<br>3303631<br>4016888<br>1238245<br>1789417                                                                       | 132.02<br>15482128<br>4056885<br>3601506<br>4242968<br>1296764<br>2011022                                                                       |
| 117.23<br>14369324<br>3760864<br>3303631<br>4016888<br>1238245<br>1789417<br>127351749<br>101864582                                             | 132.02<br>15482128<br>4056885<br>3601506<br>4242968<br>1296764<br>2011022<br>143842151<br>115419175                                             |
| 117.23<br>14369324<br>3760864<br>3303631<br>4016888<br>1238245<br>1789417<br>127351749<br>101864582<br>15467473                                 | 132.02<br>15482128<br>4056885<br>3601506<br>4242968<br>1296764<br>2011022<br>143842151<br>115419175<br>17569546                                 |
| 117.23<br>14369324<br>3760864<br>3303631<br>4016888<br>1238245<br>1789417<br>127351749<br>101864582<br>15467473<br>1974253                      | 132.02<br>15482128<br>4056885<br>3601506<br>4242968<br>1296764<br>2011022<br>143842151<br>115419175<br>17569546<br>1987098                      |
| 117.23<br>14369324<br>3760864<br>3303631<br>4016888<br>1238245<br>1789417<br>127351749<br>101864582<br>15467473<br>1974253<br>365581            | 132.02<br>15482128<br>4056885<br>3601506<br>4242968<br>1296764<br>2011022<br>143842151<br>115419175<br>17569546<br>1987098<br>379739            |
| 117.23<br>14369324<br>3760864<br>3303631<br>4016888<br>1238245<br>1789417<br>127351749<br>101864582<br>15467473<br>1974253<br>365581<br>5310705 | 132.02<br>15482128<br>4056885<br>3601506<br>4242968<br>1296764<br>2011022<br>143842151<br>115419175<br>17569546<br>1987098<br>379739<br>5811131 |
| 117.23<br>14369324<br>3760864<br>3303631<br>4016888<br>1238245<br>1789417<br>127351749<br>101864582<br>15467473<br>1974253<br>365581            | 132.02<br>15482128<br>4056885<br>3601506<br>4242968<br>1296764<br>2011022<br>143842151<br>115419175<br>17569546<br>1987098<br>379739            |