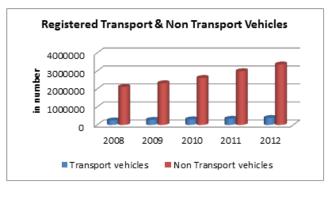

#### INDIA

| INDIA                                                                                   | ROAD TRANSI | PORT      |           |
|-----------------------------------------------------------------------------------------|-------------|-----------|-----------|
|                                                                                         | 2007-08     | 2008-09   | 2009-10   |
| ACCESS                                                                                  |             |           |           |
| Road length (in kilometers)                                                             |             |           |           |
| Total*                                                                                  | 4236429     | 4471510   | 4582439   |
| Rural Roads                                                                             | 1061809     | 1729165   | 1792535   |
| Urban Roads                                                                             | 304327      | 373802    | 402448    |
| National Highway                                                                        | 66754       | 70548     | 70934     |
| State Highway                                                                           |             | 158497    | 160177    |
| Project Roads                                                                           |             | 276617    | 278931    |
| Other PWD Roads                                                                         | 863241      | 962880    | 977414    |
| * includes Rural Roads constructed under Jawahar<br>Rozgar Yojana as on 31st March 1996 |             |           |           |
| Road density                                                                            |             |           |           |
| Land(per 1000km <sup>2</sup> )                                                          |             |           |           |
| Total                                                                                   | 1288.74     | 1360.25   | 1394.00   |
| Urban                                                                                   | 3893.48     | 4782.32   | 5148.80   |
| Rural                                                                                   | 340.52      | 554.53    | 574.86    |
| Population(Per 1000 Population)                                                         |             |           |           |
| Total                                                                                   | 3.70        | 3.85      | 3.99      |
| Urban                                                                                   |             | 1.09      | 1.15      |
| Rural                                                                                   | 1.31        | 2.11      | 2.17      |
| Registered Motor Vehicles (Number)                                                      |             |           |           |
| Total                                                                                   | 105352854   | 114951033 | 127745972 |
| Registered Motor Vehicles                                                               |             |           |           |
| Per 1000 kilometer road length                                                          |             | 25707.43  | 27235.96  |
| Per 1000 population                                                                     | 92.03       | 99.03     | 108.56    |
| Registered TransportVehicles (Number)                                                   |             |           |           |
| Total                                                                                   | 10863189    | 11701141  | 13071720  |
| MAV, trucks and lorries<br>LMVs                                                         | 3166553     | 3347558   | 3504491   |
| Goods                                                                                   | 2434385     | 2693366   | 2927435   |
| Passenger                                                                               | 2903821     | 3146619   | 3615086   |
| Buses                                                                                   | 1156568     | 1205793   | 1176642   |
| Taxis                                                                                   | 1201862     | 1307805   | 1599576   |
|                                                                                         |             |           |           |
| Registered Non-TransportVehicles (Number)                                               |             |           |           |
| Total                                                                                   | 94489665    | 103249892 | 114660501 |
| Two wheelers                                                                            |             | 82402105  | 91597791  |
| Cars                                                                                    | 11200142    | 12365806  | 13749406  |
| Jeeps                                                                                   |             | 1638975   | 1760428   |
| Omni buses                                                                              |             | 279812    | 350459    |
| Tractors                                                                                |             | 4504195   | 5005201   |
| Trailers                                                                                |             | 1517183   | 1617173   |
| Others                                                                                  | 482477      | 541816    | 580043    |

| 2010-11                                                                                                                                         | 2011-12                                                                                                                                         |
|-------------------------------------------------------------------------------------------------------------------------------------------------|-------------------------------------------------------------------------------------------------------------------------------------------------|
|                                                                                                                                                 |                                                                                                                                                 |
|                                                                                                                                                 |                                                                                                                                                 |
| 4690342                                                                                                                                         | 4865394                                                                                                                                         |
| 1849805                                                                                                                                         | 1938220                                                                                                                                         |
| 411840                                                                                                                                          | 464294                                                                                                                                          |
| 70934                                                                                                                                           | 76818                                                                                                                                           |
| 163898                                                                                                                                          | 164360                                                                                                                                          |
| 288539                                                                                                                                          | 299415                                                                                                                                          |
| 1005327                                                                                                                                         | 1002287                                                                                                                                         |
|                                                                                                                                                 |                                                                                                                                                 |
|                                                                                                                                                 |                                                                                                                                                 |
|                                                                                                                                                 |                                                                                                                                                 |
| 1426.82                                                                                                                                         | 1480.07                                                                                                                                         |
| 5268.97                                                                                                                                         | 5940.05                                                                                                                                         |
| 593.22                                                                                                                                          | 621.58                                                                                                                                          |
|                                                                                                                                                 |                                                                                                                                                 |
| 3.93                                                                                                                                            | 4.03                                                                                                                                            |
| 1.15                                                                                                                                            | 1.27                                                                                                                                            |
| 2.22                                                                                                                                            | 2.30                                                                                                                                            |
|                                                                                                                                                 |                                                                                                                                                 |
| 141865607                                                                                                                                       | 159490578                                                                                                                                       |
|                                                                                                                                                 |                                                                                                                                                 |
|                                                                                                                                                 |                                                                                                                                                 |
| 30246.32                                                                                                                                        | 32780.61                                                                                                                                        |
| 30246.32<br>117.23                                                                                                                              | 32780.61<br>132.02                                                                                                                              |
|                                                                                                                                                 |                                                                                                                                                 |
|                                                                                                                                                 |                                                                                                                                                 |
| 117.23                                                                                                                                          | 132.02                                                                                                                                          |
| 117.23<br>14369324<br>3760864                                                                                                                   | 132.02<br>15482128<br>4056885                                                                                                                   |
| 117.23<br>14369324<br>3760864<br>3303631                                                                                                        | 132.02<br>15482128<br>4056885<br>3601506                                                                                                        |
| 117.23<br>14369324<br>3760864<br>3303631<br>4016888                                                                                             | 132.02<br>15482128<br>4056885<br>3601506<br>4242968                                                                                             |
| 117.23<br>14369324<br>3760864<br>3303631<br>4016888<br>1238245                                                                                  | 132.02<br>15482128<br>4056885<br>3601506<br>4242968<br>1296764                                                                                  |
| 117.23<br>14369324<br>3760864<br>3303631<br>4016888                                                                                             | 132.02<br>15482128<br>4056885<br>3601506<br>4242968                                                                                             |
| 117.23<br>14369324<br>3760864<br>3303631<br>4016888<br>1238245                                                                                  | 132.02<br>15482128<br>4056885<br>3601506<br>4242968<br>1296764                                                                                  |
| 117.23<br>14369324<br>3760864<br>3303631<br>4016888<br>1238245<br>1789417                                                                       | 132.02<br>15482128<br>4056885<br>3601506<br>4242968<br>1296764<br>2011022                                                                       |
| 117.23<br>14369324<br>3760864<br>3303631<br>4016888<br>1238245<br>1789417                                                                       | 132.02<br>15482128<br>4056885<br>3601506<br>4242968<br>1296764<br>2011022                                                                       |
| 117.23<br>14369324<br>3760864<br>3303631<br>4016888<br>1238245<br>1789417<br>127351749<br>101864582                                             | 132.02<br>15482128<br>4056885<br>3601506<br>4242968<br>1296764<br>2011022<br>143842151<br>115419175                                             |
| 117.23<br>14369324<br>3760864<br>3303631<br>4016888<br>1238245<br>1789417<br>127351749<br>101864582<br>15467473                                 | 132.02<br>15482128<br>4056885<br>3601506<br>4242968<br>1296764<br>2011022<br>143842151<br>115419175<br>17569546                                 |
| 117.23<br>14369324<br>3760864<br>3303631<br>4016888<br>1238245<br>1789417<br>127351749<br>101864582<br>15467473<br>1974253                      | 132.02<br>15482128<br>4056885<br>3601506<br>4242968<br>1296764<br>2011022<br>143842151<br>115419175<br>17569546<br>1987098                      |
| 117.23<br>14369324<br>3760864<br>3303631<br>4016888<br>1238245<br>1789417<br>127351749<br>101864582<br>15467473<br>1974253<br>365581            | 132.02<br>15482128<br>4056885<br>3601506<br>4242968<br>1296764<br>2011022<br>143842151<br>115419175<br>17569546<br>1987098<br>379739            |
| 117.23<br>14369324<br>3760864<br>3303631<br>4016888<br>1238245<br>1789417<br>127351749<br>101864582<br>15467473<br>1974253<br>365581<br>5310705 | 132.02<br>15482128<br>4056885<br>3601506<br>4242968<br>1296764<br>2011022<br>143842151<br>115419175<br>17569546<br>1987098<br>379739<br>5811131 |
| 117.23<br>14369324<br>3760864<br>3303631<br>4016888<br>1238245<br>1789417<br>127351749<br>101864582<br>15467473<br>1974253<br>365581            | 132.02<br>15482128<br>4056885<br>3601506<br>4242968<br>1296764<br>2011022<br>143842151<br>115419175<br>17569546<br>1987098<br>379739            |