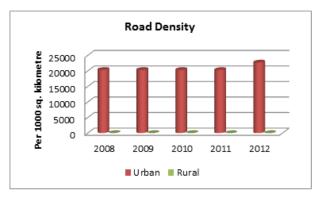

#### INDIA

| INDIA                                                                                   | ROAD TRANSI | PORT      |           |
|-----------------------------------------------------------------------------------------|-------------|-----------|-----------|
|                                                                                         | 2007-08     | 2008-09   | 2009-10   |
| ACCESS                                                                                  |             |           |           |
| Road length (in kilometers)                                                             |             |           |           |
| Total*                                                                                  | 4236429     | 4471510   | 4582439   |
| Rural Roads                                                                             | 1061809     | 1729165   | 1792535   |
| Urban Roads                                                                             | 304327      | 373802    | 402448    |
| National Highway                                                                        | 66754       | 70548     | 70934     |
| State Highway                                                                           |             | 158497    | 160177    |
| Project Roads                                                                           |             | 276617    | 278931    |
| Other PWD Roads                                                                         | 863241      | 962880    | 977414    |
| * includes Rural Roads constructed under Jawahar<br>Rozgar Yojana as on 31st March 1996 |             |           |           |
| Road density                                                                            |             |           |           |
| Land(per 1000km <sup>2</sup> )                                                          |             |           |           |
| Total                                                                                   | 1288.74     | 1360.25   | 1394.00   |
| Urban                                                                                   | 3893.48     | 4782.32   | 5148.80   |
| Rural                                                                                   | 340.52      | 554.53    | 574.86    |
| Population(Per 1000 Population)                                                         |             |           |           |
| Total                                                                                   | 3.70        | 3.85      | 3.99      |
| Urban                                                                                   |             | 1.09      | 1.15      |
| Rural                                                                                   | 1.31        | 2.11      | 2.17      |
| Registered Motor Vehicles (Number)                                                      |             |           |           |
| Total                                                                                   | 105352854   | 114951033 | 127745972 |
| Registered Motor Vehicles                                                               |             |           |           |
| Per 1000 kilometer road length                                                          |             | 25707.43  | 27235.96  |
| Per 1000 population                                                                     | 92.03       | 99.03     | 108.56    |
| Registered TransportVehicles (Number)                                                   |             |           |           |
| Total                                                                                   | 10863189    | 11701141  | 13071720  |
| MAV, trucks and lorries<br>LMVs                                                         | 3166553     | 3347558   | 3504491   |
| Goods                                                                                   | 2434385     | 2693366   | 2927435   |
| Passenger                                                                               | 2903821     | 3146619   | 3615086   |
| Buses                                                                                   | 1156568     | 1205793   | 1176642   |
| Taxis                                                                                   | 1201862     | 1307805   | 1599576   |
|                                                                                         |             |           |           |
| Registered Non-TransportVehicles (Number)                                               |             |           |           |
| Total                                                                                   | 94489665    | 103249892 | 114660501 |
| Two wheelers                                                                            |             | 82402105  | 91597791  |
| Cars                                                                                    | 11200142    | 12365806  | 13749406  |
| Jeeps                                                                                   |             | 1638975   | 1760428   |
| Omni buses                                                                              |             | 279812    | 350459    |
| Tractors                                                                                |             | 4504195   | 5005201   |
| Trailers                                                                                |             | 1517183   | 1617173   |
| Others                                                                                  | 482477      | 541816    | 580043    |

| 2010-11                                                                                                                                         | 2011-12                                                                                                                                         |
|-------------------------------------------------------------------------------------------------------------------------------------------------|-------------------------------------------------------------------------------------------------------------------------------------------------|
|                                                                                                                                                 |                                                                                                                                                 |
|                                                                                                                                                 |                                                                                                                                                 |
| 4690342                                                                                                                                         | 4865394                                                                                                                                         |
| 1849805                                                                                                                                         | 1938220                                                                                                                                         |
| 411840                                                                                                                                          | 464294                                                                                                                                          |
| 70934                                                                                                                                           | 76818                                                                                                                                           |
| 163898                                                                                                                                          | 164360                                                                                                                                          |
| 288539                                                                                                                                          | 299415                                                                                                                                          |
| 1005327                                                                                                                                         | 1002287                                                                                                                                         |
|                                                                                                                                                 |                                                                                                                                                 |
|                                                                                                                                                 |                                                                                                                                                 |
|                                                                                                                                                 |                                                                                                                                                 |
| 1426.82                                                                                                                                         | 1480.07                                                                                                                                         |
| 5268.97                                                                                                                                         | 5940.05                                                                                                                                         |
| 593.22                                                                                                                                          | 621.58                                                                                                                                          |
|                                                                                                                                                 |                                                                                                                                                 |
| 3.93                                                                                                                                            | 4.03                                                                                                                                            |
| 1.15                                                                                                                                            | 1.27                                                                                                                                            |
| 2.22                                                                                                                                            | 2.30                                                                                                                                            |
|                                                                                                                                                 |                                                                                                                                                 |
| 141865607                                                                                                                                       | 159490578                                                                                                                                       |
|                                                                                                                                                 |                                                                                                                                                 |
|                                                                                                                                                 |                                                                                                                                                 |
| 30246.32                                                                                                                                        | 32780.61                                                                                                                                        |
| 30246.32<br>117.23                                                                                                                              | 32780.61<br>132.02                                                                                                                              |
|                                                                                                                                                 |                                                                                                                                                 |
|                                                                                                                                                 |                                                                                                                                                 |
| 117.23                                                                                                                                          | 132.02                                                                                                                                          |
| 117.23<br>14369324<br>3760864                                                                                                                   | 132.02<br>15482128<br>4056885                                                                                                                   |
| 117.23<br>14369324<br>3760864<br>3303631                                                                                                        | 132.02<br>15482128<br>4056885<br>3601506                                                                                                        |
| 117.23<br>14369324<br>3760864<br>3303631<br>4016888                                                                                             | 132.02<br>15482128<br>4056885<br>3601506<br>4242968                                                                                             |
| 117.23<br>14369324<br>3760864<br>3303631<br>4016888<br>1238245                                                                                  | 132.02<br>15482128<br>4056885<br>3601506<br>4242968<br>1296764                                                                                  |
| 117.23<br>14369324<br>3760864<br>3303631<br>4016888                                                                                             | 132.02<br>15482128<br>4056885<br>3601506<br>4242968                                                                                             |
| 117.23<br>14369324<br>3760864<br>3303631<br>4016888<br>1238245                                                                                  | 132.02<br>15482128<br>4056885<br>3601506<br>4242968<br>1296764                                                                                  |
| 117.23<br>14369324<br>3760864<br>3303631<br>4016888<br>1238245<br>1789417                                                                       | 132.02<br>15482128<br>4056885<br>3601506<br>4242968<br>1296764<br>2011022                                                                       |
| 117.23<br>14369324<br>3760864<br>3303631<br>4016888<br>1238245<br>1789417                                                                       | 132.02<br>15482128<br>4056885<br>3601506<br>4242968<br>1296764<br>2011022                                                                       |
| 117.23<br>14369324<br>3760864<br>3303631<br>4016888<br>1238245<br>1789417<br>127351749<br>101864582                                             | 132.02<br>15482128<br>4056885<br>3601506<br>4242968<br>1296764<br>2011022<br>143842151<br>115419175                                             |
| 117.23<br>14369324<br>3760864<br>3303631<br>4016888<br>1238245<br>1789417<br>127351749<br>101864582<br>15467473                                 | 132.02<br>15482128<br>4056885<br>3601506<br>4242968<br>1296764<br>2011022<br>143842151<br>115419175<br>17569546                                 |
| 117.23<br>14369324<br>3760864<br>3303631<br>4016888<br>1238245<br>1789417<br>127351749<br>101864582<br>15467473<br>1974253                      | 132.02<br>15482128<br>4056885<br>3601506<br>4242968<br>1296764<br>2011022<br>143842151<br>115419175<br>17569546<br>1987098                      |
| 117.23<br>14369324<br>3760864<br>3303631<br>4016888<br>1238245<br>1789417<br>127351749<br>101864582<br>15467473<br>1974253<br>365581            | 132.02<br>15482128<br>4056885<br>3601506<br>4242968<br>1296764<br>2011022<br>143842151<br>115419175<br>17569546<br>1987098<br>379739            |
| 117.23<br>14369324<br>3760864<br>3303631<br>4016888<br>1238245<br>1789417<br>127351749<br>101864582<br>15467473<br>1974253<br>365581<br>5310705 | 132.02<br>15482128<br>4056885<br>3601506<br>4242968<br>1296764<br>2011022<br>143842151<br>115419175<br>17569546<br>1987098<br>379739<br>5811131 |
| 117.23<br>14369324<br>3760864<br>3303631<br>4016888<br>1238245<br>1789417<br>127351749<br>101864582<br>15467473<br>1974253<br>365581            | 132.02<br>15482128<br>4056885<br>3601506<br>4242968<br>1296764<br>2011022<br>143842151<br>115419175<br>17569546<br>1987098<br>379739            |