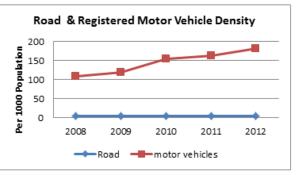

#### INDIA

| INDIA                                                                                   | ROAD TRANSI | PORT      |           |
|-----------------------------------------------------------------------------------------|-------------|-----------|-----------|
|                                                                                         | 2007-08     | 2008-09   | 2009-10   |
| ACCESS                                                                                  |             |           |           |
| Road length (in kilometers)                                                             |             |           |           |
| Total*                                                                                  | 4236429     | 4471510   | 4582439   |
| Rural Roads                                                                             | 1061809     | 1729165   | 1792535   |
| Urban Roads                                                                             | 304327      | 373802    | 402448    |
| National Highway                                                                        | 66754       | 70548     | 70934     |
| State Highway                                                                           |             | 158497    | 160177    |
| Project Roads                                                                           |             | 276617    | 278931    |
| Other PWD Roads                                                                         | 863241      | 962880    | 977414    |
| * includes Rural Roads constructed under Jawahar<br>Rozgar Yojana as on 31st March 1996 |             |           |           |
| Road density                                                                            |             |           |           |
| Land(per 1000km <sup>2</sup> )                                                          |             |           |           |
| Total                                                                                   | 1288.74     | 1360.25   | 1394.00   |
| Urban                                                                                   | 3893.48     | 4782.32   | 5148.80   |
| Rural                                                                                   | 340.52      | 554.53    | 574.86    |
| Population(Per 1000 Population)                                                         |             |           |           |
| Total                                                                                   | 3.70        | 3.85      | 3.99      |
| Urban                                                                                   |             | 1.09      | 1.15      |
| Rural                                                                                   | 1.31        | 2.11      | 2.17      |
| Registered Motor Vehicles (Number)                                                      |             |           |           |
| Total                                                                                   | 105352854   | 114951033 | 127745972 |
| Registered Motor Vehicles                                                               |             |           |           |
| Per 1000 kilometer road length                                                          |             | 25707.43  | 27235.96  |
| Per 1000 population                                                                     | 92.03       | 99.03     | 108.56    |
| Registered TransportVehicles (Number)                                                   |             |           |           |
| Total                                                                                   | 10863189    | 11701141  | 13071720  |
| MAV, trucks and lorries<br>LMVs                                                         | 3166553     | 3347558   | 3504491   |
| Goods                                                                                   | 2434385     | 2693366   | 2927435   |
| Passenger                                                                               | 2903821     | 3146619   | 3615086   |
| Buses                                                                                   | 1156568     | 1205793   | 1176642   |
| Taxis                                                                                   | 1201862     | 1307805   | 1599576   |
|                                                                                         |             |           |           |
| Registered Non-TransportVehicles (Number)                                               |             |           |           |
| Total                                                                                   | 94489665    | 103249892 | 114660501 |
| Two wheelers                                                                            |             | 82402105  | 91597791  |
| Cars                                                                                    | 11200142    | 12365806  | 13749406  |
| Jeeps                                                                                   |             | 1638975   | 1760428   |
| Omni buses                                                                              |             | 279812    | 350459    |
| Tractors                                                                                |             | 4504195   | 5005201   |
| Trailers                                                                                |             | 1517183   | 1617173   |
| Others                                                                                  | 482477      | 541816    | 580043    |

| 2010-11                                                                                                                                         | 2011-12                                                                                                                                         |
|-------------------------------------------------------------------------------------------------------------------------------------------------|-------------------------------------------------------------------------------------------------------------------------------------------------|
|                                                                                                                                                 |                                                                                                                                                 |
|                                                                                                                                                 |                                                                                                                                                 |
| 4690342                                                                                                                                         | 4865394                                                                                                                                         |
| 1849805                                                                                                                                         | 1938220                                                                                                                                         |
| 411840                                                                                                                                          | 464294                                                                                                                                          |
| 70934                                                                                                                                           | 76818                                                                                                                                           |
| 163898                                                                                                                                          | 164360                                                                                                                                          |
| 288539                                                                                                                                          | 299415                                                                                                                                          |
| 1005327                                                                                                                                         | 1002287                                                                                                                                         |
|                                                                                                                                                 |                                                                                                                                                 |
|                                                                                                                                                 |                                                                                                                                                 |
|                                                                                                                                                 |                                                                                                                                                 |
| 1426.82                                                                                                                                         | 1480.07                                                                                                                                         |
| 5268.97                                                                                                                                         | 5940.05                                                                                                                                         |
| 593.22                                                                                                                                          | 621.58                                                                                                                                          |
|                                                                                                                                                 |                                                                                                                                                 |
| 3.93                                                                                                                                            | 4.03                                                                                                                                            |
| 1.15                                                                                                                                            | 1.27                                                                                                                                            |
| 2.22                                                                                                                                            | 2.30                                                                                                                                            |
|                                                                                                                                                 |                                                                                                                                                 |
| 141865607                                                                                                                                       | 159490578                                                                                                                                       |
|                                                                                                                                                 |                                                                                                                                                 |
|                                                                                                                                                 |                                                                                                                                                 |
| 30246.32                                                                                                                                        | 32780.61                                                                                                                                        |
| 30246.32<br>117.23                                                                                                                              | 32780.61<br>132.02                                                                                                                              |
|                                                                                                                                                 |                                                                                                                                                 |
|                                                                                                                                                 |                                                                                                                                                 |
| 117.23                                                                                                                                          | 132.02                                                                                                                                          |
| 117.23<br>14369324<br>3760864                                                                                                                   | 132.02<br>15482128<br>4056885                                                                                                                   |
| 117.23<br>14369324<br>3760864<br>3303631                                                                                                        | 132.02<br>15482128<br>4056885<br>3601506                                                                                                        |
| 117.23<br>14369324<br>3760864<br>3303631<br>4016888                                                                                             | 132.02<br>15482128<br>4056885<br>3601506<br>4242968                                                                                             |
| 117.23<br>14369324<br>3760864<br>3303631<br>4016888<br>1238245                                                                                  | 132.02<br>15482128<br>4056885<br>3601506<br>4242968<br>1296764                                                                                  |
| 117.23<br>14369324<br>3760864<br>3303631<br>4016888                                                                                             | 132.02<br>15482128<br>4056885<br>3601506<br>4242968                                                                                             |
| 117.23<br>14369324<br>3760864<br>3303631<br>4016888<br>1238245                                                                                  | 132.02<br>15482128<br>4056885<br>3601506<br>4242968<br>1296764                                                                                  |
| 117.23<br>14369324<br>3760864<br>3303631<br>4016888<br>1238245<br>1789417                                                                       | 132.02<br>15482128<br>4056885<br>3601506<br>4242968<br>1296764<br>2011022                                                                       |
| 117.23<br>14369324<br>3760864<br>3303631<br>4016888<br>1238245<br>1789417                                                                       | 132.02<br>15482128<br>4056885<br>3601506<br>4242968<br>1296764<br>2011022                                                                       |
| 117.23<br>14369324<br>3760864<br>3303631<br>4016888<br>1238245<br>1789417<br>127351749<br>101864582                                             | 132.02<br>15482128<br>4056885<br>3601506<br>4242968<br>1296764<br>2011022<br>143842151<br>115419175                                             |
| 117.23<br>14369324<br>3760864<br>3303631<br>4016888<br>1238245<br>1789417<br>127351749<br>101864582<br>15467473                                 | 132.02<br>15482128<br>4056885<br>3601506<br>4242968<br>1296764<br>2011022<br>143842151<br>115419175<br>17569546                                 |
| 117.23<br>14369324<br>3760864<br>3303631<br>4016888<br>1238245<br>1789417<br>127351749<br>101864582<br>15467473<br>1974253                      | 132.02<br>15482128<br>4056885<br>3601506<br>4242968<br>1296764<br>2011022<br>143842151<br>115419175<br>17569546<br>1987098                      |
| 117.23<br>14369324<br>3760864<br>3303631<br>4016888<br>1238245<br>1789417<br>127351749<br>101864582<br>15467473<br>1974253<br>365581            | 132.02<br>15482128<br>4056885<br>3601506<br>4242968<br>1296764<br>2011022<br>143842151<br>115419175<br>17569546<br>1987098<br>379739            |
| 117.23<br>14369324<br>3760864<br>3303631<br>4016888<br>1238245<br>1789417<br>127351749<br>101864582<br>15467473<br>1974253<br>365581<br>5310705 | 132.02<br>15482128<br>4056885<br>3601506<br>4242968<br>1296764<br>2011022<br>143842151<br>115419175<br>17569546<br>1987098<br>379739<br>5811131 |
| 117.23<br>14369324<br>3760864<br>3303631<br>4016888<br>1238245<br>1789417<br>127351749<br>101864582<br>15467473<br>1974253<br>365581            | 132.02<br>15482128<br>4056885<br>3601506<br>4242968<br>1296764<br>2011022<br>143842151<br>115419175<br>17569546<br>1987098<br>379739            |