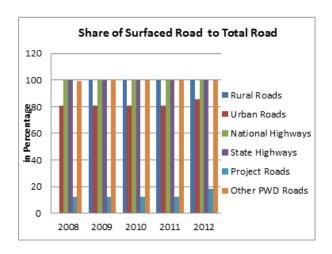

|                                            | 2007-08  | 2008-09  | 2009-10    |
|--------------------------------------------|----------|----------|------------|
| QUALITY                                    |          |          |            |
| Surfaced roads (in kilometers)             |          |          |            |
| Total                                      | 1691051  | 2141302  | 2249611    |
| Rural Roads                                | 465247   | 749849   | 813019     |
| Urban Roads                                | 212750   | 258279   | 279713     |
| National Highways                          | 66754    | 70548    | 70934      |
| State Highways                             | 152738   | 156715   | 158202     |
| Project Roads                              | 74180    | 73376    | 74302      |
| Other PWD Roads                            | 719383   | 832534   | 853441     |
| Surfaced roads (Percentage to total)       |          |          |            |
| Total                                      | 39.92    | 47.89    | 49.92      |
| Rural Roads                                | 32.49    | 43.36    | 45.36      |
| Urban Roads                                | 69.91    | 69.10    | 69.50      |
| National Highways                          | 100.00   | 100.00   | 100.00     |
| State Highways                             | 98.85    | 98.88    | 98.77      |
| Project Roads                              | 27.45    | 26.53    | 26.64      |
| Other PWD Roads                            | 83.34    | 86.46    | 87.59      |
|                                            |          |          |            |
| Accidents (Number)                         |          |          |            |
| TotalAccidents                             | 484704   | 486384   | 499628     |
| Casualties                                 | 643053   | 641118   | 662025     |
| Total accidents Per 1000 vehicles          | 5        | 4        | 4          |
| Casualties per 1000 vehicles               | 6.10     | 5.58     | 5.18       |
| Total accidents Per 1000 km road           | 159      | 139      | 139        |
| Casualties Per 1000 km road                | 152      | 143      | 141        |
| Casualties Per 1000 regd,. Motor vehicles  | 5        | 4        | 4          |
| Casualties Per lakh population             | 42.3     | 41.9     | 42.5       |
| Casualties Per 1000 road accidents         | 1327     | 1318     | 1325       |
| Percentage of Persons killed to total      | 18.6     |          |            |
| Casualties                                 |          | 19.60    | 20.32      |
| Percentage of Persons injured to total     |          |          |            |
| Casualties                                 | 81.4     | 80.40    | 79.68      |
| FISCAL COST & REVENUE                      |          |          |            |
| Road Transport Outlay and expenditure (Rs. |          |          |            |
| (in crores)                                |          |          |            |
| Outlay                                     | 25463.16 | 30213.28 | 33668.82   |
| Expenditure                                | 25764.49 | 31648.29 | 34497.06   |
| Percentage Utilisation                     | 101.18   | 104.75   | 102.46     |
| Revenue Realised (Rs. (in lakh))           |          |          |            |
| Total                                      | NR       | NR       | 1405191.84 |
| Motor Vehicle Tax                          | IVIX     | IVIX     | 843356.87  |
| Commercial Vehicle Tax                     |          |          | 202306.67  |
| Passenger Tax                              |          |          | 198105.12  |
| Goods Tax                                  |          |          | 161423.18  |
| Fines                                      |          |          | 127576.64  |
| NR: Not Reported                           |          |          | 22.0.004   |
|                                            |          |          |            |

| 2010-11          | 2011-12    |
|------------------|------------|
|                  |            |
|                  |            |
| 2341480          | 2698590    |
| 859334           | 929789     |
| 291894           | 339131     |
| 70934            | 76818      |
| 161920           | 162950     |
| 76845            | 92598      |
| 880553           | 914101     |
| 000000           | 311101     |
| 46.46            | 55.46      |
| 46.46            | 47.97      |
| 70.88            | 73.04      |
| 100.00           | 100.00     |
| 98.79            | 99.14      |
| 26.63            | 30.93      |
| 87.59            | 91.20      |
| 67.55            | 31.20      |
|                  |            |
| 497686           | 490383     |
| 653879           | 647925     |
| 053879           | 04/923     |
| 4.61             | 4.06       |
| 134              | 101        |
|                  | 133        |
| 139              | 133        |
| 41.1             | 53.6       |
| 1314             | 1321       |
| 1514             | 1321       |
| 21.79            | 21,34      |
| 21.73            | 21.54      |
| 78.21            | 78.66      |
| 70.21            | 76.00      |
|                  |            |
|                  |            |
|                  |            |
| 35208.74         | 36723.41   |
| 36941.24         | NR         |
| 104.92           | NR         |
|                  |            |
|                  |            |
| 1984951.26       | 2149353.5  |
| 1096438.08       | 1220749.42 |
| 506873.31        | 288227.06  |
| 176732.56        | 211830.7   |
| 204907.31        | 264520.43  |
| 151698.61        | 149935.59  |
| NR: Not Reported |            |
|                  |            |