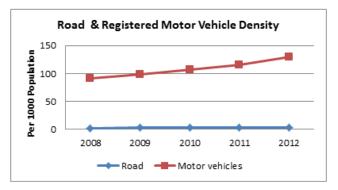

#### INDIA

| INDIA                                                                                   | ROAD TRANSI | PORT      |           |
|-----------------------------------------------------------------------------------------|-------------|-----------|-----------|
|                                                                                         | 2007-08     | 2008-09   | 2009-10   |
| ACCESS                                                                                  |             |           |           |
| Road length (in kilometers)                                                             |             |           |           |
| Total*                                                                                  | 4236429     | 4471510   | 4582439   |
| Rural Roads                                                                             | 1061809     | 1729165   | 1792535   |
| Urban Roads                                                                             | 304327      | 373802    | 402448    |
| National Highway                                                                        | 66754       | 70548     | 70934     |
| State Highway                                                                           |             | 158497    | 160177    |
| Project Roads                                                                           |             | 276617    | 278931    |
| Other PWD Roads                                                                         | 863241      | 962880    | 977414    |
| * includes Rural Roads constructed under Jawahar<br>Rozgar Yojana as on 31st March 1996 |             |           |           |
| Road density                                                                            |             |           |           |
| Land(per 1000km <sup>2</sup> )                                                          |             |           |           |
| Total                                                                                   | 1288.74     | 1360.25   | 1394.00   |
| Urban                                                                                   | 3893.48     | 4782.32   | 5148.80   |
| Rural                                                                                   | 340.52      | 554.53    | 574.86    |
| Population(Per 1000 Population)                                                         |             |           |           |
| Total                                                                                   | 3.70        | 3.85      | 3.99      |
| Urban                                                                                   |             | 1.09      | 1.15      |
| Rural                                                                                   | 1.31        | 2.11      | 2.17      |
| Registered Motor Vehicles (Number)                                                      |             |           |           |
| Total                                                                                   | 105352854   | 114951033 | 127745972 |
| Registered Motor Vehicles                                                               |             |           |           |
| Per 1000 kilometer road length                                                          |             | 25707.43  | 27235.96  |
| Per 1000 population                                                                     | 92.03       | 99.03     | 108.56    |
| Registered TransportVehicles (Number)                                                   |             |           |           |
| Total                                                                                   | 10863189    | 11701141  | 13071720  |
| MAV, trucks and lorries<br>LMVs                                                         | 3166553     | 3347558   | 3504491   |
| Goods                                                                                   | 2434385     | 2693366   | 2927435   |
| Passenger                                                                               | 2903821     | 3146619   | 3615086   |
| Buses                                                                                   | 1156568     | 1205793   | 1176642   |
| Taxis                                                                                   | 1201862     | 1307805   | 1599576   |
|                                                                                         |             |           |           |
| Registered Non-TransportVehicles (Number)                                               |             |           |           |
| Total                                                                                   | 94489665    | 103249892 | 114660501 |
| Two wheelers                                                                            |             | 82402105  | 91597791  |
| Cars                                                                                    | 11200142    | 12365806  | 13749406  |
| Jeeps                                                                                   |             | 1638975   | 1760428   |
| Omni buses                                                                              |             | 279812    | 350459    |
| Tractors                                                                                |             | 4504195   | 5005201   |
| Trailers                                                                                |             | 1517183   | 1617173   |
| Others                                                                                  | 482477      | 541816    | 580043    |

| 2010-11                                                                                                                                         | 2011-12                                                                                                                                         |
|-------------------------------------------------------------------------------------------------------------------------------------------------|-------------------------------------------------------------------------------------------------------------------------------------------------|
|                                                                                                                                                 |                                                                                                                                                 |
|                                                                                                                                                 |                                                                                                                                                 |
| 4690342                                                                                                                                         | 4865394                                                                                                                                         |
| 1849805                                                                                                                                         | 1938220                                                                                                                                         |
| 411840                                                                                                                                          | 464294                                                                                                                                          |
| 70934                                                                                                                                           | 76818                                                                                                                                           |
| 163898                                                                                                                                          | 164360                                                                                                                                          |
| 288539                                                                                                                                          | 299415                                                                                                                                          |
| 1005327                                                                                                                                         | 1002287                                                                                                                                         |
|                                                                                                                                                 |                                                                                                                                                 |
|                                                                                                                                                 |                                                                                                                                                 |
|                                                                                                                                                 |                                                                                                                                                 |
| 1426.82                                                                                                                                         | 1480.07                                                                                                                                         |
| 5268.97                                                                                                                                         | 5940.05                                                                                                                                         |
| 593.22                                                                                                                                          | 621.58                                                                                                                                          |
|                                                                                                                                                 |                                                                                                                                                 |
| 3.93                                                                                                                                            | 4.03                                                                                                                                            |
| 1.15                                                                                                                                            | 1.27                                                                                                                                            |
| 2.22                                                                                                                                            | 2.30                                                                                                                                            |
|                                                                                                                                                 |                                                                                                                                                 |
| 141865607                                                                                                                                       | 159490578                                                                                                                                       |
|                                                                                                                                                 |                                                                                                                                                 |
|                                                                                                                                                 |                                                                                                                                                 |
| 30246.32                                                                                                                                        | 32780.61                                                                                                                                        |
| 30246.32<br>117.23                                                                                                                              | 32780.61<br>132.02                                                                                                                              |
|                                                                                                                                                 |                                                                                                                                                 |
|                                                                                                                                                 |                                                                                                                                                 |
| 117.23                                                                                                                                          | 132.02                                                                                                                                          |
| 117.23<br>14369324<br>3760864                                                                                                                   | 132.02<br>15482128<br>4056885                                                                                                                   |
| 117.23<br>14369324<br>3760864<br>3303631                                                                                                        | 132.02<br>15482128<br>4056885<br>3601506                                                                                                        |
| 117.23<br>14369324<br>3760864<br>3303631<br>4016888                                                                                             | 132.02<br>15482128<br>4056885<br>3601506<br>4242968                                                                                             |
| 117.23<br>14369324<br>3760864<br>3303631<br>4016888<br>1238245                                                                                  | 132.02<br>15482128<br>4056885<br>3601506<br>4242968<br>1296764                                                                                  |
| 117.23<br>14369324<br>3760864<br>3303631<br>4016888                                                                                             | 132.02<br>15482128<br>4056885<br>3601506<br>4242968                                                                                             |
| 117.23<br>14369324<br>3760864<br>3303631<br>4016888<br>1238245                                                                                  | 132.02<br>15482128<br>4056885<br>3601506<br>4242968<br>1296764                                                                                  |
| 117.23<br>14369324<br>3760864<br>3303631<br>4016888<br>1238245<br>1789417                                                                       | 132.02<br>15482128<br>4056885<br>3601506<br>4242968<br>1296764<br>2011022                                                                       |
| 117.23<br>14369324<br>3760864<br>3303631<br>4016888<br>1238245<br>1789417                                                                       | 132.02<br>15482128<br>4056885<br>3601506<br>4242968<br>1296764<br>2011022                                                                       |
| 117.23<br>14369324<br>3760864<br>3303631<br>4016888<br>1238245<br>1789417<br>127351749<br>101864582                                             | 132.02<br>15482128<br>4056885<br>3601506<br>4242968<br>1296764<br>2011022<br>143842151<br>115419175                                             |
| 117.23<br>14369324<br>3760864<br>3303631<br>4016888<br>1238245<br>1789417<br>127351749<br>101864582<br>15467473                                 | 132.02<br>15482128<br>4056885<br>3601506<br>4242968<br>1296764<br>2011022<br>143842151<br>115419175<br>17569546                                 |
| 117.23<br>14369324<br>3760864<br>3303631<br>4016888<br>1238245<br>1789417<br>127351749<br>101864582<br>15467473<br>1974253                      | 132.02<br>15482128<br>4056885<br>3601506<br>4242968<br>1296764<br>2011022<br>143842151<br>115419175<br>17569546<br>1987098                      |
| 117.23<br>14369324<br>3760864<br>3303631<br>4016888<br>1238245<br>1789417<br>127351749<br>101864582<br>15467473<br>1974253<br>365581            | 132.02<br>15482128<br>4056885<br>3601506<br>4242968<br>1296764<br>2011022<br>143842151<br>115419175<br>17569546<br>1987098<br>379739            |
| 117.23<br>14369324<br>3760864<br>3303631<br>4016888<br>1238245<br>1789417<br>127351749<br>101864582<br>15467473<br>1974253<br>365581<br>5310705 | 132.02<br>15482128<br>4056885<br>3601506<br>4242968<br>1296764<br>2011022<br>143842151<br>115419175<br>17569546<br>1987098<br>379739<br>5811131 |
| 117.23<br>14369324<br>3760864<br>3303631<br>4016888<br>1238245<br>1789417<br>127351749<br>101864582<br>15467473<br>1974253<br>365581            | 132.02<br>15482128<br>4056885<br>3601506<br>4242968<br>1296764<br>2011022<br>143842151<br>115419175<br>17569546<br>1987098<br>379739            |