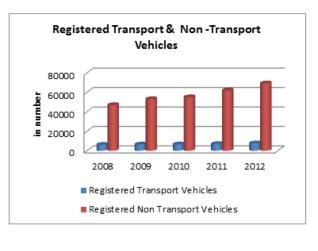

#### INDIA

| INDIA                                                                                   | ROAD TRANSI | PORT      |           |
|-----------------------------------------------------------------------------------------|-------------|-----------|-----------|
|                                                                                         | 2007-08     | 2008-09   | 2009-10   |
| ACCESS                                                                                  |             |           |           |
| Road length (in kilometers)                                                             |             |           |           |
| Total*                                                                                  | 4236429     | 4471510   | 4582439   |
| Rural Roads                                                                             | 1061809     | 1729165   | 1792535   |
| Urban Roads                                                                             | 304327      | 373802    | 402448    |
| National Highway                                                                        | 66754       | 70548     | 70934     |
| State Highway                                                                           |             | 158497    | 160177    |
| Project Roads                                                                           |             | 276617    | 278931    |
| Other PWD Roads                                                                         | 863241      | 962880    | 977414    |
| * includes Rural Roads constructed under Jawahar<br>Rozgar Yojana as on 31st March 1996 |             |           |           |
| Road density                                                                            |             |           |           |
| Land(per 1000km <sup>2</sup> )                                                          |             |           |           |
| Total                                                                                   | 1288.74     | 1360.25   | 1394.00   |
| Urban                                                                                   | 3893.48     | 4782.32   | 5148.80   |
| Rural                                                                                   | 340.52      | 554.53    | 574.86    |
| Population(Per 1000 Population)                                                         |             |           |           |
| Total                                                                                   | 3.70        | 3.85      | 3.99      |
| Urban                                                                                   |             | 1.09      | 1.15      |
| Rural                                                                                   | 1.31        | 2.11      | 2.17      |
| Registered Motor Vehicles (Number)                                                      |             |           |           |
| Total                                                                                   | 105352854   | 114951033 | 127745972 |
| Registered Motor Vehicles                                                               |             |           |           |
| Per 1000 kilometer road length                                                          |             | 25707.43  | 27235.96  |
| Per 1000 population                                                                     | 92.03       | 99.03     | 108.56    |
| Registered TransportVehicles (Number)                                                   |             |           |           |
| Total                                                                                   | 10863189    | 11701141  | 13071720  |
| MAV, trucks and lorries<br>LMVs                                                         | 3166553     | 3347558   | 3504491   |
| Goods                                                                                   | 2434385     | 2693366   | 2927435   |
| Passenger                                                                               | 2903821     | 3146619   | 3615086   |
| Buses                                                                                   | 1156568     | 1205793   | 1176642   |
| Taxis                                                                                   | 1201862     | 1307805   | 1599576   |
|                                                                                         |             |           |           |
| Registered Non-TransportVehicles (Number)                                               |             |           |           |
| Total                                                                                   | 94489665    | 103249892 | 114660501 |
| Two wheelers                                                                            |             | 82402105  | 91597791  |
| Cars                                                                                    | 11200142    | 12365806  | 13749406  |
| Jeeps                                                                                   |             | 1638975   | 1760428   |
| Omni buses                                                                              |             | 279812    | 350459    |
| Tractors                                                                                |             | 4504195   | 5005201   |
| Trailers                                                                                |             | 1517183   | 1617173   |
| Others                                                                                  | 482477      | 541816    | 580043    |

| 2010-11                                                                                                                                         | 2011-12                                                                                                                                         |
|-------------------------------------------------------------------------------------------------------------------------------------------------|-------------------------------------------------------------------------------------------------------------------------------------------------|
|                                                                                                                                                 |                                                                                                                                                 |
|                                                                                                                                                 |                                                                                                                                                 |
| 4690342                                                                                                                                         | 4865394                                                                                                                                         |
| 1849805                                                                                                                                         | 1938220                                                                                                                                         |
| 411840                                                                                                                                          | 464294                                                                                                                                          |
| 70934                                                                                                                                           | 76818                                                                                                                                           |
| 163898                                                                                                                                          | 164360                                                                                                                                          |
| 288539                                                                                                                                          | 299415                                                                                                                                          |
| 1005327                                                                                                                                         | 1002287                                                                                                                                         |
|                                                                                                                                                 |                                                                                                                                                 |
|                                                                                                                                                 |                                                                                                                                                 |
|                                                                                                                                                 |                                                                                                                                                 |
| 1426.82                                                                                                                                         | 1480.07                                                                                                                                         |
| 5268.97                                                                                                                                         | 5940.05                                                                                                                                         |
| 593.22                                                                                                                                          | 621.58                                                                                                                                          |
|                                                                                                                                                 |                                                                                                                                                 |
| 3.93                                                                                                                                            | 4.03                                                                                                                                            |
| 1.15                                                                                                                                            | 1.27                                                                                                                                            |
| 2.22                                                                                                                                            | 2.30                                                                                                                                            |
|                                                                                                                                                 |                                                                                                                                                 |
| 141865607                                                                                                                                       | 159490578                                                                                                                                       |
|                                                                                                                                                 |                                                                                                                                                 |
|                                                                                                                                                 |                                                                                                                                                 |
| 30246.32                                                                                                                                        | 32780.61                                                                                                                                        |
| 30246.32<br>117.23                                                                                                                              | 32780.61<br>132.02                                                                                                                              |
|                                                                                                                                                 |                                                                                                                                                 |
|                                                                                                                                                 |                                                                                                                                                 |
| 117.23                                                                                                                                          | 132.02                                                                                                                                          |
| 117.23<br>14369324<br>3760864                                                                                                                   | 132.02<br>15482128<br>4056885                                                                                                                   |
| 117.23<br>14369324<br>3760864<br>3303631                                                                                                        | 132.02<br>15482128<br>4056885<br>3601506                                                                                                        |
| 117.23<br>14369324<br>3760864<br>3303631<br>4016888                                                                                             | 132.02<br>15482128<br>4056885<br>3601506<br>4242968                                                                                             |
| 117.23<br>14369324<br>3760864<br>3303631<br>4016888<br>1238245                                                                                  | 132.02<br>15482128<br>4056885<br>3601506<br>4242968<br>1296764                                                                                  |
| 117.23<br>14369324<br>3760864<br>3303631<br>4016888                                                                                             | 132.02<br>15482128<br>4056885<br>3601506<br>4242968                                                                                             |
| 117.23<br>14369324<br>3760864<br>3303631<br>4016888<br>1238245                                                                                  | 132.02<br>15482128<br>4056885<br>3601506<br>4242968<br>1296764                                                                                  |
| 117.23<br>14369324<br>3760864<br>3303631<br>4016888<br>1238245<br>1789417                                                                       | 132.02<br>15482128<br>4056885<br>3601506<br>4242968<br>1296764<br>2011022                                                                       |
| 117.23<br>14369324<br>3760864<br>3303631<br>4016888<br>1238245<br>1789417                                                                       | 132.02<br>15482128<br>4056885<br>3601506<br>4242968<br>1296764<br>2011022                                                                       |
| 117.23<br>14369324<br>3760864<br>3303631<br>4016888<br>1238245<br>1789417<br>127351749<br>101864582                                             | 132.02<br>15482128<br>4056885<br>3601506<br>4242968<br>1296764<br>2011022<br>143842151<br>115419175                                             |
| 117.23<br>14369324<br>3760864<br>3303631<br>4016888<br>1238245<br>1789417<br>127351749<br>101864582<br>15467473                                 | 132.02<br>15482128<br>4056885<br>3601506<br>4242968<br>1296764<br>2011022<br>143842151<br>115419175<br>17569546                                 |
| 117.23<br>14369324<br>3760864<br>3303631<br>4016888<br>1238245<br>1789417<br>127351749<br>101864582<br>15467473<br>1974253                      | 132.02<br>15482128<br>4056885<br>3601506<br>4242968<br>1296764<br>2011022<br>143842151<br>115419175<br>17569546<br>1987098                      |
| 117.23<br>14369324<br>3760864<br>3303631<br>4016888<br>1238245<br>1789417<br>127351749<br>101864582<br>15467473<br>1974253<br>365581            | 132.02<br>15482128<br>4056885<br>3601506<br>4242968<br>1296764<br>2011022<br>143842151<br>115419175<br>17569546<br>1987098<br>379739            |
| 117.23<br>14369324<br>3760864<br>3303631<br>4016888<br>1238245<br>1789417<br>127351749<br>101864582<br>15467473<br>1974253<br>365581<br>5310705 | 132.02<br>15482128<br>4056885<br>3601506<br>4242968<br>1296764<br>2011022<br>143842151<br>115419175<br>17569546<br>1987098<br>379739<br>5811131 |
| 117.23<br>14369324<br>3760864<br>3303631<br>4016888<br>1238245<br>1789417<br>127351749<br>101864582<br>15467473<br>1974253<br>365581            | 132.02<br>15482128<br>4056885<br>3601506<br>4242968<br>1296764<br>2011022<br>143842151<br>115419175<br>17569546<br>1987098<br>379739            |