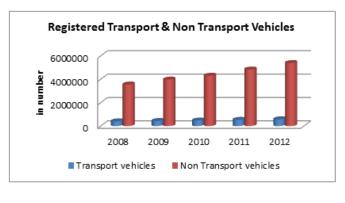

#### INDIA

| INDIA                                                                                   | ROAD TRANSI | PORT      |           |
|-----------------------------------------------------------------------------------------|-------------|-----------|-----------|
|                                                                                         | 2007-08     | 2008-09   | 2009-10   |
| ACCESS                                                                                  |             |           |           |
| Road length (in kilometers)                                                             |             |           |           |
| Total*                                                                                  | 4236429     | 4471510   | 4582439   |
| Rural Roads                                                                             | 1061809     | 1729165   | 1792535   |
| Urban Roads                                                                             | 304327      | 373802    | 402448    |
| National Highway                                                                        | 66754       | 70548     | 70934     |
| State Highway                                                                           |             | 158497    | 160177    |
| Project Roads                                                                           |             | 276617    | 278931    |
| Other PWD Roads                                                                         | 863241      | 962880    | 977414    |
| * includes Rural Roads constructed under Jawahar<br>Rozgar Yojana as on 31st March 1996 |             |           |           |
| Road density                                                                            |             |           |           |
| Land(per 1000km <sup>2</sup> )                                                          |             |           |           |
| Total                                                                                   | 1288.74     | 1360.25   | 1394.00   |
| Urban                                                                                   | 3893.48     | 4782.32   | 5148.80   |
| Rural                                                                                   | 340.52      | 554.53    | 574.86    |
| Population(Per 1000 Population)                                                         |             |           |           |
| Total                                                                                   | 3.70        | 3.85      | 3.99      |
| Urban                                                                                   |             | 1.09      | 1.15      |
| Rural                                                                                   | 1.31        | 2.11      | 2.17      |
| Registered Motor Vehicles (Number)                                                      |             |           |           |
| Total                                                                                   | 105352854   | 114951033 | 127745972 |
| Registered Motor Vehicles                                                               |             |           |           |
| Per 1000 kilometer road length                                                          |             | 25707.43  | 27235.96  |
| Per 1000 population                                                                     | 92.03       | 99.03     | 108.56    |
| Registered TransportVehicles (Number)                                                   |             |           |           |
| Total                                                                                   | 10863189    | 11701141  | 13071720  |
| MAV, trucks and lorries<br>LMVs                                                         | 3166553     | 3347558   | 3504491   |
| Goods                                                                                   | 2434385     | 2693366   | 2927435   |
| Passenger                                                                               | 2903821     | 3146619   | 3615086   |
| Buses                                                                                   | 1156568     | 1205793   | 1176642   |
| Taxis                                                                                   | 1201862     | 1307805   | 1599576   |
|                                                                                         |             |           |           |
| Registered Non-TransportVehicles (Number)                                               |             |           |           |
| Total                                                                                   | 94489665    | 103249892 | 114660501 |
| Two wheelers                                                                            |             | 82402105  | 91597791  |
| Cars                                                                                    | 11200142    | 12365806  | 13749406  |
| Jeeps                                                                                   |             | 1638975   | 1760428   |
| Omni buses                                                                              |             | 279812    | 350459    |
| Tractors                                                                                |             | 4504195   | 5005201   |
| Trailers                                                                                |             | 1517183   | 1617173   |
| Others                                                                                  | 482477      | 541816    | 580043    |

| 2010-11                                                                                                                                         | 2011-12                                                                                                                                         |
|-------------------------------------------------------------------------------------------------------------------------------------------------|-------------------------------------------------------------------------------------------------------------------------------------------------|
|                                                                                                                                                 |                                                                                                                                                 |
|                                                                                                                                                 |                                                                                                                                                 |
| 4690342                                                                                                                                         | 4865394                                                                                                                                         |
| 1849805                                                                                                                                         | 1938220                                                                                                                                         |
| 411840                                                                                                                                          | 464294                                                                                                                                          |
| 70934                                                                                                                                           | 76818                                                                                                                                           |
| 163898                                                                                                                                          | 164360                                                                                                                                          |
| 288539                                                                                                                                          | 299415                                                                                                                                          |
| 1005327                                                                                                                                         | 1002287                                                                                                                                         |
|                                                                                                                                                 |                                                                                                                                                 |
|                                                                                                                                                 |                                                                                                                                                 |
|                                                                                                                                                 |                                                                                                                                                 |
| 1426.82                                                                                                                                         | 1480.07                                                                                                                                         |
| 5268.97                                                                                                                                         | 5940.05                                                                                                                                         |
| 593.22                                                                                                                                          | 621.58                                                                                                                                          |
|                                                                                                                                                 |                                                                                                                                                 |
| 3.93                                                                                                                                            | 4.03                                                                                                                                            |
| 1.15                                                                                                                                            | 1.27                                                                                                                                            |
| 2.22                                                                                                                                            | 2.30                                                                                                                                            |
|                                                                                                                                                 |                                                                                                                                                 |
| 141865607                                                                                                                                       | 159490578                                                                                                                                       |
|                                                                                                                                                 |                                                                                                                                                 |
|                                                                                                                                                 |                                                                                                                                                 |
| 30246.32                                                                                                                                        | 32780.61                                                                                                                                        |
| 30246.32<br>117.23                                                                                                                              | 32780.61<br>132.02                                                                                                                              |
|                                                                                                                                                 |                                                                                                                                                 |
|                                                                                                                                                 |                                                                                                                                                 |
| 117.23                                                                                                                                          | 132.02                                                                                                                                          |
| 117.23<br>14369324<br>3760864                                                                                                                   | 132.02<br>15482128<br>4056885                                                                                                                   |
| 117.23<br>14369324<br>3760864<br>3303631                                                                                                        | 132.02<br>15482128<br>4056885<br>3601506                                                                                                        |
| 117.23<br>14369324<br>3760864<br>3303631<br>4016888                                                                                             | 132.02<br>15482128<br>4056885<br>3601506<br>4242968                                                                                             |
| 117.23<br>14369324<br>3760864<br>3303631<br>4016888<br>1238245                                                                                  | 132.02<br>15482128<br>4056885<br>3601506<br>4242968<br>1296764                                                                                  |
| 117.23<br>14369324<br>3760864<br>3303631<br>4016888                                                                                             | 132.02<br>15482128<br>4056885<br>3601506<br>4242968                                                                                             |
| 117.23<br>14369324<br>3760864<br>3303631<br>4016888<br>1238245                                                                                  | 132.02<br>15482128<br>4056885<br>3601506<br>4242968<br>1296764                                                                                  |
| 117.23<br>14369324<br>3760864<br>3303631<br>4016888<br>1238245<br>1789417                                                                       | 132.02<br>15482128<br>4056885<br>3601506<br>4242968<br>1296764<br>2011022                                                                       |
| 117.23<br>14369324<br>3760864<br>3303631<br>4016888<br>1238245<br>1789417                                                                       | 132.02<br>15482128<br>4056885<br>3601506<br>4242968<br>1296764<br>2011022                                                                       |
| 117.23<br>14369324<br>3760864<br>3303631<br>4016888<br>1238245<br>1789417<br>127351749<br>101864582                                             | 132.02<br>15482128<br>4056885<br>3601506<br>4242968<br>1296764<br>2011022<br>143842151<br>115419175                                             |
| 117.23<br>14369324<br>3760864<br>3303631<br>4016888<br>1238245<br>1789417<br>127351749<br>101864582<br>15467473                                 | 132.02<br>15482128<br>4056885<br>3601506<br>4242968<br>1296764<br>2011022<br>143842151<br>115419175<br>17569546                                 |
| 117.23<br>14369324<br>3760864<br>3303631<br>4016888<br>1238245<br>1789417<br>127351749<br>101864582<br>15467473<br>1974253                      | 132.02<br>15482128<br>4056885<br>3601506<br>4242968<br>1296764<br>2011022<br>143842151<br>115419175<br>17569546<br>1987098                      |
| 117.23<br>14369324<br>3760864<br>3303631<br>4016888<br>1238245<br>1789417<br>127351749<br>101864582<br>15467473<br>1974253<br>365581            | 132.02<br>15482128<br>4056885<br>3601506<br>4242968<br>1296764<br>2011022<br>143842151<br>115419175<br>17569546<br>1987098<br>379739            |
| 117.23<br>14369324<br>3760864<br>3303631<br>4016888<br>1238245<br>1789417<br>127351749<br>101864582<br>15467473<br>1974253<br>365581<br>5310705 | 132.02<br>15482128<br>4056885<br>3601506<br>4242968<br>1296764<br>2011022<br>143842151<br>115419175<br>17569546<br>1987098<br>379739<br>5811131 |
| 117.23<br>14369324<br>3760864<br>3303631<br>4016888<br>1238245<br>1789417<br>127351749<br>101864582<br>15467473<br>1974253<br>365581            | 132.02<br>15482128<br>4056885<br>3601506<br>4242968<br>1296764<br>2011022<br>143842151<br>115419175<br>17569546<br>1987098<br>379739            |