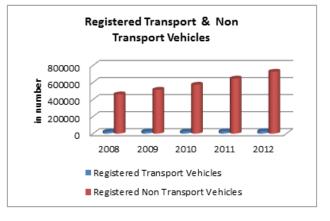

#### INDIA

| INDIA                                                                                   | ROAD TRANSI | PORT      |           |
|-----------------------------------------------------------------------------------------|-------------|-----------|-----------|
|                                                                                         | 2007-08     | 2008-09   | 2009-10   |
| ACCESS                                                                                  |             |           |           |
| Road length (in kilometers)                                                             |             |           |           |
| Total*                                                                                  | 4236429     | 4471510   | 4582439   |
| Rural Roads                                                                             | 1061809     | 1729165   | 1792535   |
| Urban Roads                                                                             | 304327      | 373802    | 402448    |
| National Highway                                                                        | 66754       | 70548     | 70934     |
| State Highway                                                                           |             | 158497    | 160177    |
| Project Roads                                                                           |             | 276617    | 278931    |
| Other PWD Roads                                                                         | 863241      | 962880    | 977414    |
| * includes Rural Roads constructed under Jawahar<br>Rozgar Yojana as on 31st March 1996 |             |           |           |
| Road density                                                                            |             |           |           |
| Land(per 1000km <sup>2</sup> )                                                          |             |           |           |
| Total                                                                                   | 1288.74     | 1360.25   | 1394.00   |
| Urban                                                                                   | 3893.48     | 4782.32   | 5148.80   |
| Rural                                                                                   | 340.52      | 554.53    | 574.86    |
| Population(Per 1000 Population)                                                         |             |           |           |
| Total                                                                                   | 3.70        | 3.85      | 3.99      |
| Urban                                                                                   |             | 1.09      | 1.15      |
| Rural                                                                                   | 1.31        | 2.11      | 2.17      |
| Registered Motor Vehicles (Number)                                                      |             |           |           |
| Total                                                                                   | 105352854   | 114951033 | 127745972 |
| Registered Motor Vehicles                                                               |             |           |           |
| Per 1000 kilometer road length                                                          |             | 25707.43  | 27235.96  |
| Per 1000 population                                                                     | 92.03       | 99.03     | 108.56    |
| Registered TransportVehicles (Number)                                                   |             |           |           |
| Total                                                                                   | 10863189    | 11701141  | 13071720  |
| MAV, trucks and lorries<br>LMVs                                                         | 3166553     | 3347558   | 3504491   |
| Goods                                                                                   | 2434385     | 2693366   | 2927435   |
| Passenger                                                                               | 2903821     | 3146619   | 3615086   |
| Buses                                                                                   | 1156568     | 1205793   | 1176642   |
| Taxis                                                                                   | 1201862     | 1307805   | 1599576   |
|                                                                                         |             |           |           |
| Registered Non-TransportVehicles (Number)                                               |             |           |           |
| Total                                                                                   | 94489665    | 103249892 | 114660501 |
| Two wheelers                                                                            |             | 82402105  | 91597791  |
| Cars                                                                                    | 11200142    | 12365806  | 13749406  |
| Jeeps                                                                                   |             | 1638975   | 1760428   |
| Omni buses                                                                              |             | 279812    | 350459    |
| Tractors                                                                                |             | 4504195   | 5005201   |
| Trailers                                                                                |             | 1517183   | 1617173   |
| Others                                                                                  | 482477      | 541816    | 580043    |

| 2010-11                                                                                                                                         | 2011-12                                                                                                                                         |
|-------------------------------------------------------------------------------------------------------------------------------------------------|-------------------------------------------------------------------------------------------------------------------------------------------------|
|                                                                                                                                                 |                                                                                                                                                 |
|                                                                                                                                                 |                                                                                                                                                 |
| 4690342                                                                                                                                         | 4865394                                                                                                                                         |
| 1849805                                                                                                                                         | 1938220                                                                                                                                         |
| 411840                                                                                                                                          | 464294                                                                                                                                          |
| 70934                                                                                                                                           | 76818                                                                                                                                           |
| 163898                                                                                                                                          | 164360                                                                                                                                          |
| 288539                                                                                                                                          | 299415                                                                                                                                          |
| 1005327                                                                                                                                         | 1002287                                                                                                                                         |
|                                                                                                                                                 |                                                                                                                                                 |
|                                                                                                                                                 |                                                                                                                                                 |
|                                                                                                                                                 |                                                                                                                                                 |
| 1426.82                                                                                                                                         | 1480.07                                                                                                                                         |
| 5268.97                                                                                                                                         | 5940.05                                                                                                                                         |
| 593.22                                                                                                                                          | 621.58                                                                                                                                          |
|                                                                                                                                                 |                                                                                                                                                 |
| 3.93                                                                                                                                            | 4.03                                                                                                                                            |
| 1.15                                                                                                                                            | 1.27                                                                                                                                            |
| 2.22                                                                                                                                            | 2.30                                                                                                                                            |
|                                                                                                                                                 |                                                                                                                                                 |
| 141865607                                                                                                                                       | 159490578                                                                                                                                       |
|                                                                                                                                                 |                                                                                                                                                 |
|                                                                                                                                                 |                                                                                                                                                 |
| 30246.32                                                                                                                                        | 32780.61                                                                                                                                        |
| 30246.32<br>117.23                                                                                                                              | 32780.61<br>132.02                                                                                                                              |
|                                                                                                                                                 |                                                                                                                                                 |
|                                                                                                                                                 |                                                                                                                                                 |
| 117.23                                                                                                                                          | 132.02                                                                                                                                          |
| 117.23<br>14369324<br>3760864                                                                                                                   | 132.02<br>15482128<br>4056885                                                                                                                   |
| 117.23<br>14369324<br>3760864<br>3303631                                                                                                        | 132.02<br>15482128<br>4056885<br>3601506                                                                                                        |
| 117.23<br>14369324<br>3760864<br>3303631<br>4016888                                                                                             | 132.02<br>15482128<br>4056885<br>3601506<br>4242968                                                                                             |
| 117.23<br>14369324<br>3760864<br>3303631<br>4016888<br>1238245                                                                                  | 132.02<br>15482128<br>4056885<br>3601506<br>4242968<br>1296764                                                                                  |
| 117.23<br>14369324<br>3760864<br>3303631<br>4016888                                                                                             | 132.02<br>15482128<br>4056885<br>3601506<br>4242968                                                                                             |
| 117.23<br>14369324<br>3760864<br>3303631<br>4016888<br>1238245                                                                                  | 132.02<br>15482128<br>4056885<br>3601506<br>4242968<br>1296764                                                                                  |
| 117.23<br>14369324<br>3760864<br>3303631<br>4016888<br>1238245<br>1789417                                                                       | 132.02<br>15482128<br>4056885<br>3601506<br>4242968<br>1296764<br>2011022                                                                       |
| 117.23<br>14369324<br>3760864<br>3303631<br>4016888<br>1238245<br>1789417                                                                       | 132.02<br>15482128<br>4056885<br>3601506<br>4242968<br>1296764<br>2011022                                                                       |
| 117.23<br>14369324<br>3760864<br>3303631<br>4016888<br>1238245<br>1789417<br>127351749<br>101864582                                             | 132.02<br>15482128<br>4056885<br>3601506<br>4242968<br>1296764<br>2011022<br>143842151<br>115419175                                             |
| 117.23<br>14369324<br>3760864<br>3303631<br>4016888<br>1238245<br>1789417<br>127351749<br>101864582<br>15467473                                 | 132.02<br>15482128<br>4056885<br>3601506<br>4242968<br>1296764<br>2011022<br>143842151<br>115419175<br>17569546                                 |
| 117.23<br>14369324<br>3760864<br>3303631<br>4016888<br>1238245<br>1789417<br>127351749<br>101864582<br>15467473<br>1974253                      | 132.02<br>15482128<br>4056885<br>3601506<br>4242968<br>1296764<br>2011022<br>143842151<br>115419175<br>17569546<br>1987098                      |
| 117.23<br>14369324<br>3760864<br>3303631<br>4016888<br>1238245<br>1789417<br>127351749<br>101864582<br>15467473<br>1974253<br>365581            | 132.02<br>15482128<br>4056885<br>3601506<br>4242968<br>1296764<br>2011022<br>143842151<br>115419175<br>17569546<br>1987098<br>379739            |
| 117.23<br>14369324<br>3760864<br>3303631<br>4016888<br>1238245<br>1789417<br>127351749<br>101864582<br>15467473<br>1974253<br>365581<br>5310705 | 132.02<br>15482128<br>4056885<br>3601506<br>4242968<br>1296764<br>2011022<br>143842151<br>115419175<br>17569546<br>1987098<br>379739<br>5811131 |
| 117.23<br>14369324<br>3760864<br>3303631<br>4016888<br>1238245<br>1789417<br>127351749<br>101864582<br>15467473<br>1974253<br>365581            | 132.02<br>15482128<br>4056885<br>3601506<br>4242968<br>1296764<br>2011022<br>143842151<br>115419175<br>17569546<br>1987098<br>379739            |