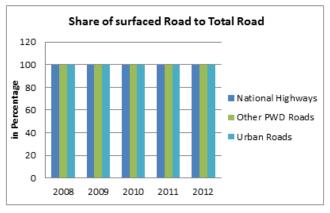

|                                            | 2007-08  | 2008-09  | 2009-10    |
|--------------------------------------------|----------|----------|------------|
| QUALITY                                    |          |          |            |
| Surfaced roads (in kilometers)             |          |          |            |
| Total                                      | 1691051  | 2141302  | 2249611    |
| Rural Roads                                | 465247   | 749849   | 813019     |
| Urban Roads                                | 212750   | 258279   | 279713     |
| National Highways                          | 66754    | 70548    | 70934      |
| State Highways                             | 152738   | 156715   | 158202     |
| Project Roads                              | 74180    | 73376    | 74302      |
| Other PWD Roads                            | 719383   | 832534   | 853441     |
| Surfaced roads (Percentage to total)       |          |          |            |
| Total                                      | 39.92    | 47.89    | 49.92      |
| Rural Roads                                | 32.49    | 43.36    | 45.36      |
| Urban Roads                                | 69.91    | 69.10    | 69.50      |
| National Highways                          | 100.00   | 100.00   | 100.00     |
| State Highways                             | 98.85    | 98.88    | 98.77      |
| Project Roads                              | 27.45    | 26.53    | 26.64      |
| Other PWD Roads                            | 83.34    | 86.46    | 87.59      |
|                                            |          |          |            |
| Accidents (Number)                         |          |          |            |
| TotalAccidents                             | 484704   | 486384   | 499628     |
| Casualties                                 | 643053   | 641118   | 662025     |
| Total accidents Per 1000 vehicles          | 5        | 4        | 4          |
| Casualties per 1000 vehicles               | 6.10     | 5.58     | 5.18       |
| Total accidents Per 1000 km road           | 159      | 139      | 139        |
| Casualties Per 1000 km road                | 152      | 143      | 141        |
| Casualties Per 1000 regd,. Motor vehicles  | 5        | 4        | 4          |
| Casualties Per lakh population             | 42.3     | 41.9     | 42.5       |
| Casualties Per 1000 road accidents         | 1327     | 1318     | 1325       |
| Percentage of Persons killed to total      | 18.6     |          |            |
| Casualties                                 |          | 19.60    | 20.32      |
| Percentage of Persons injured to total     |          |          |            |
| Casualties                                 | 81.4     | 80.40    | 79.68      |
| FISCAL COST & REVENUE                      |          |          |            |
| Road Transport Outlay and expenditure (Rs. |          |          |            |
| (in crores)                                |          |          |            |
| Outlay                                     | 25463.16 | 30213.28 | 33668.82   |
| Expenditure                                | 25764.49 | 31648.29 | 34497.06   |
| Percentage Utilisation                     | 101.18   | 104.75   | 102.46     |
| Revenue Realised (Rs. (in lakh))           |          |          |            |
| Total                                      | NR       | NR       | 1405191.84 |
| Motor Vehicle Tax                          | IVIX     | IVIX     | 843356.87  |
| Commercial Vehicle Tax                     |          |          | 202306.67  |
| Passenger Tax                              |          |          | 198105.12  |
| Goods Tax                                  |          |          | 161423.18  |
| Fines                                      |          |          | 127576.64  |
| NR: Not Reported                           |          |          | 22.0.004   |
|                                            |          |          |            |

| 2010-11          | 2011-12    |
|------------------|------------|
|                  |            |
|                  |            |
| 2341480          | 2698590    |
| 859334           | 929789     |
| 291894           | 339131     |
| 70934            | 76818      |
| 161920           | 162950     |
| 76845            | 92598      |
| 880553           | 914101     |
| 000000           | 311101     |
| 46.46            | 55.46      |
| 46.46            | 47.97      |
| 70.88            | 73.04      |
| 100.00           | 100.00     |
| 98.79            | 99.14      |
| 26.63            | 30.93      |
| 87.59            | 91.20      |
| 67.55            | 31.20      |
|                  |            |
| 497686           | 490383     |
| 653879           | 647925     |
| 053879           | 04/923     |
| 4.61             | 4.06       |
| 134              | 101        |
|                  | 133        |
| 139              | 133        |
| 41.1             | 53.6       |
| 1314             | 1321       |
| 1514             | 1321       |
| 21.79            | 21,34      |
| 21.73            | 21.54      |
| 78.21            | 78.66      |
| 70.21            | 76.00      |
|                  |            |
|                  |            |
|                  |            |
| 35208.74         | 36723.41   |
| 36941.24         | NR         |
| 104.92           | NR         |
|                  |            |
|                  |            |
| 1984951.26       | 2149353.5  |
| 1096438.08       | 1220749.42 |
| 506873.31        | 288227.06  |
| 176732.56        | 211830.7   |
| 204907.31        | 264520.43  |
| 151698.61        | 149935.59  |
| NR: Not Reported |            |
|                  |            |