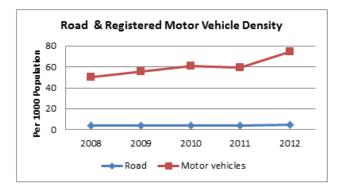

#### INDIA

| INDIA                                                                                   | ROAD TRANSI | PORT      |           |
|-----------------------------------------------------------------------------------------|-------------|-----------|-----------|
|                                                                                         | 2007-08     | 2008-09   | 2009-10   |
| ACCESS                                                                                  |             |           |           |
| Road length (in kilometers)                                                             |             |           |           |
| Total*                                                                                  | 4236429     | 4471510   | 4582439   |
| Rural Roads                                                                             | 1061809     | 1729165   | 1792535   |
| Urban Roads                                                                             | 304327      | 373802    | 402448    |
| National Highway                                                                        | 66754       | 70548     | 70934     |
| State Highway                                                                           |             | 158497    | 160177    |
| Project Roads                                                                           |             | 276617    | 278931    |
| Other PWD Roads                                                                         | 863241      | 962880    | 977414    |
| * includes Rural Roads constructed under Jawahar<br>Rozgar Yojana as on 31st March 1996 |             |           |           |
| Road density                                                                            |             |           |           |
| Land(per 1000km <sup>2</sup> )                                                          |             |           |           |
| Total                                                                                   | 1288.74     | 1360.25   | 1394.00   |
| Urban                                                                                   | 3893.48     | 4782.32   | 5148.80   |
| Rural                                                                                   | 340.52      | 554.53    | 574.86    |
| Population(Per 1000 Population)                                                         |             |           |           |
| Total                                                                                   | 3.70        | 3.85      | 3.99      |
| Urban                                                                                   |             | 1.09      | 1.15      |
| Rural                                                                                   | 1.31        | 2.11      | 2.17      |
| Registered Motor Vehicles (Number)                                                      |             |           |           |
| Total                                                                                   | 105352854   | 114951033 | 127745972 |
| Registered Motor Vehicles                                                               |             |           |           |
| Per 1000 kilometer road length                                                          |             | 25707.43  | 27235.96  |
| Per 1000 population                                                                     | 92.03       | 99.03     | 108.56    |
| Registered TransportVehicles (Number)                                                   |             |           |           |
| Total                                                                                   | 10863189    | 11701141  | 13071720  |
| MAV, trucks and lorries<br>LMVs                                                         | 3166553     | 3347558   | 3504491   |
| Goods                                                                                   | 2434385     | 2693366   | 2927435   |
| Passenger                                                                               | 2903821     | 3146619   | 3615086   |
| Buses                                                                                   | 1156568     | 1205793   | 1176642   |
| Taxis                                                                                   | 1201862     | 1307805   | 1599576   |
|                                                                                         |             |           |           |
| Registered Non-TransportVehicles (Number)                                               |             |           |           |
| Total                                                                                   | 94489665    | 103249892 | 114660501 |
| Two wheelers                                                                            |             | 82402105  | 91597791  |
| Cars                                                                                    | 11200142    | 12365806  | 13749406  |
| Jeeps                                                                                   |             | 1638975   | 1760428   |
| Omni buses                                                                              |             | 279812    | 350459    |
| Tractors                                                                                |             | 4504195   | 5005201   |
| Trailers                                                                                |             | 1517183   | 1617173   |
| Others                                                                                  | 482477      | 541816    | 580043    |

| 2010-11                                                                                                                                         | 2011-12                                                                                                                                         |
|-------------------------------------------------------------------------------------------------------------------------------------------------|-------------------------------------------------------------------------------------------------------------------------------------------------|
|                                                                                                                                                 |                                                                                                                                                 |
|                                                                                                                                                 |                                                                                                                                                 |
| 4690342                                                                                                                                         | 4865394                                                                                                                                         |
| 1849805                                                                                                                                         | 1938220                                                                                                                                         |
| 411840                                                                                                                                          | 464294                                                                                                                                          |
| 70934                                                                                                                                           | 76818                                                                                                                                           |
| 163898                                                                                                                                          | 164360                                                                                                                                          |
| 288539                                                                                                                                          | 299415                                                                                                                                          |
| 1005327                                                                                                                                         | 1002287                                                                                                                                         |
|                                                                                                                                                 |                                                                                                                                                 |
|                                                                                                                                                 |                                                                                                                                                 |
|                                                                                                                                                 |                                                                                                                                                 |
| 1426.82                                                                                                                                         | 1480.07                                                                                                                                         |
| 5268.97                                                                                                                                         | 5940.05                                                                                                                                         |
| 593.22                                                                                                                                          | 621.58                                                                                                                                          |
|                                                                                                                                                 |                                                                                                                                                 |
| 3.93                                                                                                                                            | 4.03                                                                                                                                            |
| 1.15                                                                                                                                            | 1.27                                                                                                                                            |
| 2.22                                                                                                                                            | 2.30                                                                                                                                            |
|                                                                                                                                                 |                                                                                                                                                 |
| 141865607                                                                                                                                       | 159490578                                                                                                                                       |
|                                                                                                                                                 |                                                                                                                                                 |
|                                                                                                                                                 |                                                                                                                                                 |
| 30246.32                                                                                                                                        | 32780.61                                                                                                                                        |
| 30246.32<br>117.23                                                                                                                              | 32780.61<br>132.02                                                                                                                              |
|                                                                                                                                                 |                                                                                                                                                 |
|                                                                                                                                                 |                                                                                                                                                 |
| 117.23                                                                                                                                          | 132.02                                                                                                                                          |
| 117.23<br>14369324<br>3760864                                                                                                                   | 132.02<br>15482128<br>4056885                                                                                                                   |
| 117.23<br>14369324<br>3760864<br>3303631                                                                                                        | 132.02<br>15482128<br>4056885<br>3601506                                                                                                        |
| 117.23<br>14369324<br>3760864<br>3303631<br>4016888                                                                                             | 132.02<br>15482128<br>4056885<br>3601506<br>4242968                                                                                             |
| 117.23<br>14369324<br>3760864<br>3303631<br>4016888<br>1238245                                                                                  | 132.02<br>15482128<br>4056885<br>3601506<br>4242968<br>1296764                                                                                  |
| 117.23<br>14369324<br>3760864<br>3303631<br>4016888                                                                                             | 132.02<br>15482128<br>4056885<br>3601506<br>4242968                                                                                             |
| 117.23<br>14369324<br>3760864<br>3303631<br>4016888<br>1238245                                                                                  | 132.02<br>15482128<br>4056885<br>3601506<br>4242968<br>1296764                                                                                  |
| 117.23<br>14369324<br>3760864<br>3303631<br>4016888<br>1238245<br>1789417                                                                       | 132.02<br>15482128<br>4056885<br>3601506<br>4242968<br>1296764<br>2011022                                                                       |
| 117.23<br>14369324<br>3760864<br>3303631<br>4016888<br>1238245<br>1789417                                                                       | 132.02<br>15482128<br>4056885<br>3601506<br>4242968<br>1296764<br>2011022                                                                       |
| 117.23<br>14369324<br>3760864<br>3303631<br>4016888<br>1238245<br>1789417<br>127351749<br>101864582                                             | 132.02<br>15482128<br>4056885<br>3601506<br>4242968<br>1296764<br>2011022<br>143842151<br>115419175                                             |
| 117.23<br>14369324<br>3760864<br>3303631<br>4016888<br>1238245<br>1789417<br>127351749<br>101864582<br>15467473                                 | 132.02<br>15482128<br>4056885<br>3601506<br>4242968<br>1296764<br>2011022<br>143842151<br>115419175<br>17569546                                 |
| 117.23<br>14369324<br>3760864<br>3303631<br>4016888<br>1238245<br>1789417<br>127351749<br>101864582<br>15467473<br>1974253                      | 132.02<br>15482128<br>4056885<br>3601506<br>4242968<br>1296764<br>2011022<br>143842151<br>115419175<br>17569546<br>1987098                      |
| 117.23<br>14369324<br>3760864<br>3303631<br>4016888<br>1238245<br>1789417<br>127351749<br>101864582<br>15467473<br>1974253<br>365581            | 132.02<br>15482128<br>4056885<br>3601506<br>4242968<br>1296764<br>2011022<br>143842151<br>115419175<br>17569546<br>1987098<br>379739            |
| 117.23<br>14369324<br>3760864<br>3303631<br>4016888<br>1238245<br>1789417<br>127351749<br>101864582<br>15467473<br>1974253<br>365581<br>5310705 | 132.02<br>15482128<br>4056885<br>3601506<br>4242968<br>1296764<br>2011022<br>143842151<br>115419175<br>17569546<br>1987098<br>379739<br>5811131 |
| 117.23<br>14369324<br>3760864<br>3303631<br>4016888<br>1238245<br>1789417<br>127351749<br>101864582<br>15467473<br>1974253<br>365581            | 132.02<br>15482128<br>4056885<br>3601506<br>4242968<br>1296764<br>2011022<br>143842151<br>115419175<br>17569546<br>1987098<br>379739            |