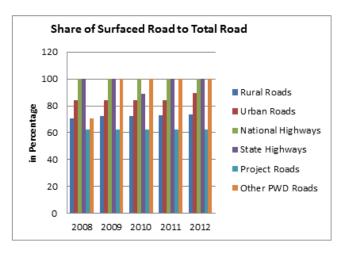

|                                            | 2007-08  | 2008-09  | 2009-10    |
|--------------------------------------------|----------|----------|------------|
| QUALITY                                    |          |          |            |
| Surfaced roads (in kilometers)             |          |          |            |
| Total                                      | 1691051  | 2141302  | 2249611    |
| Rural Roads                                | 465247   | 749849   | 813019     |
| Urban Roads                                | 212750   | 258279   | 279713     |
| National Highways                          | 66754    | 70548    | 70934      |
| State Highways                             | 152738   | 156715   | 158202     |
| Project Roads                              | 74180    | 73376    | 74302      |
| Other PWD Roads                            | 719383   | 832534   | 853441     |
| Surfaced roads (Percentage to total)       |          |          |            |
| Total                                      | 39.92    | 47.89    | 49.92      |
| Rural Roads                                | 32.49    | 43.36    | 45.36      |
| Urban Roads                                | 69.91    | 69.10    | 69.50      |
| National Highways                          | 100.00   | 100.00   | 100.00     |
| State Highways                             | 98.85    | 98.88    | 98.77      |
| Project Roads                              | 27.45    | 26.53    | 26.64      |
| Other PWD Roads                            | 83.34    | 86.46    | 87.59      |
|                                            |          |          |            |
| Accidents (Number)                         |          |          |            |
| TotalAccidents                             | 484704   | 486384   | 499628     |
| Casualties                                 | 643053   | 641118   | 662025     |
| Total accidents Per 1000 vehicles          | 5        | 4        | 4          |
| Casualties per 1000 vehicles               | 6.10     | 5.58     | 5.18       |
| Total accidents Per 1000 km road           | 159      | 139      | 139        |
| Casualties Per 1000 km road                | 152      | 143      | 141        |
| Casualties Per 1000 regd,. Motor vehicles  | 5        | 4        | 4          |
| Casualties Per lakh population             | 42.3     | 41.9     | 42.5       |
| Casualties Per 1000 road accidents         | 1327     | 1318     | 1325       |
| Percentage of Persons killed to total      | 18.6     |          |            |
| Casualties                                 |          | 19.60    | 20.32      |
| Percentage of Persons injured to total     |          |          |            |
| Casualties                                 | 81.4     | 80.40    | 79.68      |
| FISCAL COST & REVENUE                      |          |          |            |
| Road Transport Outlay and expenditure (Rs. |          |          |            |
| (in crores)                                |          |          |            |
| Outlay                                     | 25463.16 | 30213.28 | 33668.82   |
| Expenditure                                | 25764.49 | 31648.29 | 34497.06   |
| Percentage Utilisation                     | 101.18   | 104.75   | 102.46     |
| Revenue Realised (Rs. (in lakh))           |          |          |            |
| Total                                      | NR       | NR       | 1405191.84 |
| Motor Vehicle Tax                          | IVIX     | IVIX     | 843356.87  |
| Commercial Vehicle Tax                     |          |          | 202306.67  |
| Passenger Tax                              |          |          | 198105.12  |
| Goods Tax                                  |          |          | 161423.18  |
| Fines                                      |          |          | 127576.64  |
| NR: Not Reported                           |          |          | 22.0.004   |
|                                            |          |          |            |

| 2010-11          | 2011-12    |
|------------------|------------|
|                  |            |
|                  |            |
| 2341480          | 2698590    |
| 859334           | 929789     |
| 291894           | 339131     |
| 70934            | 76818      |
| 161920           | 162950     |
| 76845            | 92598      |
| 880553           | 914101     |
| 000000           | 311101     |
| 46.46            | 55.46      |
| 46.46            | 47.97      |
| 70.88            | 73.04      |
| 100.00           | 100.00     |
| 98.79            | 99.14      |
| 26.63            | 30.93      |
| 87.59            | 91.20      |
| 67.55            | 31.20      |
|                  |            |
| 497686           | 490383     |
| 653879           | 647925     |
| 053879           | 04/923     |
| 4.61             | 4.06       |
| 134              | 101        |
|                  | 133        |
| 139              | 133        |
| 41.1             | 53.6       |
| 1314             | 1321       |
| 1514             | 1321       |
| 21.79            | 21,34      |
| 21.73            | 21.54      |
| 78.21            | 78.66      |
| 70.21            | 76.00      |
|                  |            |
|                  |            |
|                  |            |
| 35208.74         | 36723.41   |
| 36941.24         | NR         |
| 104.92           | NR         |
|                  |            |
|                  |            |
| 1984951.26       | 2149353.5  |
| 1096438.08       | 1220749.42 |
| 506873.31        | 288227.06  |
| 176732.56        | 211830.7   |
| 204907.31        | 264520.43  |
| 151698.61        | 149935.59  |
| NR: Not Reported |            |
|                  |            |