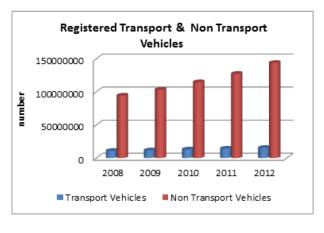

#### INDIA

| INDIA                                                                                   | ROAD TRANSI | PORT      |           |
|-----------------------------------------------------------------------------------------|-------------|-----------|-----------|
|                                                                                         | 2007-08     | 2008-09   | 2009-10   |
| ACCESS                                                                                  |             |           |           |
| Road length (in kilometers)                                                             |             |           |           |
| Total*                                                                                  | 4236429     | 4471510   | 4582439   |
| Rural Roads                                                                             | 1061809     | 1729165   | 1792535   |
| Urban Roads                                                                             | 304327      | 373802    | 402448    |
| National Highway                                                                        | 66754       | 70548     | 70934     |
| State Highway                                                                           |             | 158497    | 160177    |
| Project Roads                                                                           |             | 276617    | 278931    |
| Other PWD Roads                                                                         | 863241      | 962880    | 977414    |
| * includes Rural Roads constructed under Jawahar<br>Rozgar Yojana as on 31st March 1996 |             |           |           |
| Road density                                                                            |             |           |           |
| Land(per 1000km <sup>2</sup> )                                                          |             |           |           |
| Total                                                                                   | 1288.74     | 1360.25   | 1394.00   |
| Urban                                                                                   | 3893.48     | 4782.32   | 5148.80   |
| Rural                                                                                   | 340.52      | 554.53    | 574.86    |
| Population(Per 1000 Population)                                                         |             |           |           |
| Total                                                                                   | 3.70        | 3.85      | 3.99      |
| Urban                                                                                   |             | 1.09      | 1.15      |
| Rural                                                                                   | 1.31        | 2.11      | 2.17      |
| Registered Motor Vehicles (Number)                                                      |             |           |           |
| Total                                                                                   | 105352854   | 114951033 | 127745972 |
| Registered Motor Vehicles                                                               |             |           |           |
| Per 1000 kilometer road length                                                          |             | 25707.43  | 27235.96  |
| Per 1000 population                                                                     | 92.03       | 99.03     | 108.56    |
| Registered TransportVehicles (Number)                                                   |             |           |           |
| Total                                                                                   | 10863189    | 11701141  | 13071720  |
| MAV, trucks and lorries<br>LMVs                                                         | 3166553     | 3347558   | 3504491   |
| Goods                                                                                   | 2434385     | 2693366   | 2927435   |
| Passenger                                                                               | 2903821     | 3146619   | 3615086   |
| Buses                                                                                   | 1156568     | 1205793   | 1176642   |
| Taxis                                                                                   | 1201862     | 1307805   | 1599576   |
|                                                                                         |             |           |           |
| Registered Non-TransportVehicles (Number)                                               |             |           |           |
| Total                                                                                   | 94489665    | 103249892 | 114660501 |
| Two wheelers                                                                            |             | 82402105  | 91597791  |
| Cars                                                                                    | 11200142    | 12365806  | 13749406  |
| Jeeps                                                                                   |             | 1638975   | 1760428   |
| Omni buses                                                                              |             | 279812    | 350459    |
| Tractors                                                                                |             | 4504195   | 5005201   |
| Trailers                                                                                |             | 1517183   | 1617173   |
| Others                                                                                  | 482477      | 541816    | 580043    |

| 2010-11                                                                                                                                         | 2011-12                                                                                                                                         |
|-------------------------------------------------------------------------------------------------------------------------------------------------|-------------------------------------------------------------------------------------------------------------------------------------------------|
|                                                                                                                                                 |                                                                                                                                                 |
|                                                                                                                                                 |                                                                                                                                                 |
| 4690342                                                                                                                                         | 4865394                                                                                                                                         |
| 1849805                                                                                                                                         | 1938220                                                                                                                                         |
| 411840                                                                                                                                          | 464294                                                                                                                                          |
| 70934                                                                                                                                           | 76818                                                                                                                                           |
| 163898                                                                                                                                          | 164360                                                                                                                                          |
| 288539                                                                                                                                          | 299415                                                                                                                                          |
| 1005327                                                                                                                                         | 1002287                                                                                                                                         |
|                                                                                                                                                 |                                                                                                                                                 |
|                                                                                                                                                 |                                                                                                                                                 |
|                                                                                                                                                 |                                                                                                                                                 |
| 1426.82                                                                                                                                         | 1480.07                                                                                                                                         |
| 5268.97                                                                                                                                         | 5940.05                                                                                                                                         |
| 593.22                                                                                                                                          | 621.58                                                                                                                                          |
|                                                                                                                                                 |                                                                                                                                                 |
| 3.93                                                                                                                                            | 4.03                                                                                                                                            |
| 1.15                                                                                                                                            | 1.27                                                                                                                                            |
| 2.22                                                                                                                                            | 2.30                                                                                                                                            |
|                                                                                                                                                 |                                                                                                                                                 |
| 141865607                                                                                                                                       | 159490578                                                                                                                                       |
|                                                                                                                                                 |                                                                                                                                                 |
|                                                                                                                                                 |                                                                                                                                                 |
| 30246.32                                                                                                                                        | 32780.61                                                                                                                                        |
| 30246.32<br>117.23                                                                                                                              | 32780.61<br>132.02                                                                                                                              |
|                                                                                                                                                 |                                                                                                                                                 |
|                                                                                                                                                 |                                                                                                                                                 |
| 117.23                                                                                                                                          | 132.02                                                                                                                                          |
| 117.23<br>14369324<br>3760864                                                                                                                   | 132.02<br>15482128<br>4056885                                                                                                                   |
| 117.23<br>14369324<br>3760864<br>3303631                                                                                                        | 132.02<br>15482128<br>4056885<br>3601506                                                                                                        |
| 117.23<br>14369324<br>3760864<br>3303631<br>4016888                                                                                             | 132.02<br>15482128<br>4056885<br>3601506<br>4242968                                                                                             |
| 117.23<br>14369324<br>3760864<br>3303631<br>4016888<br>1238245                                                                                  | 132.02<br>15482128<br>4056885<br>3601506<br>4242968<br>1296764                                                                                  |
| 117.23<br>14369324<br>3760864<br>3303631<br>4016888                                                                                             | 132.02<br>15482128<br>4056885<br>3601506<br>4242968                                                                                             |
| 117.23<br>14369324<br>3760864<br>3303631<br>4016888<br>1238245                                                                                  | 132.02<br>15482128<br>4056885<br>3601506<br>4242968<br>1296764                                                                                  |
| 117.23<br>14369324<br>3760864<br>3303631<br>4016888<br>1238245<br>1789417                                                                       | 132.02<br>15482128<br>4056885<br>3601506<br>4242968<br>1296764<br>2011022                                                                       |
| 117.23<br>14369324<br>3760864<br>3303631<br>4016888<br>1238245<br>1789417                                                                       | 132.02<br>15482128<br>4056885<br>3601506<br>4242968<br>1296764<br>2011022                                                                       |
| 117.23<br>14369324<br>3760864<br>3303631<br>4016888<br>1238245<br>1789417<br>127351749<br>101864582                                             | 132.02<br>15482128<br>4056885<br>3601506<br>4242968<br>1296764<br>2011022<br>143842151<br>115419175                                             |
| 117.23<br>14369324<br>3760864<br>3303631<br>4016888<br>1238245<br>1789417<br>127351749<br>101864582<br>15467473                                 | 132.02<br>15482128<br>4056885<br>3601506<br>4242968<br>1296764<br>2011022<br>143842151<br>115419175<br>17569546                                 |
| 117.23<br>14369324<br>3760864<br>3303631<br>4016888<br>1238245<br>1789417<br>127351749<br>101864582<br>15467473<br>1974253                      | 132.02<br>15482128<br>4056885<br>3601506<br>4242968<br>1296764<br>2011022<br>143842151<br>115419175<br>17569546<br>1987098                      |
| 117.23<br>14369324<br>3760864<br>3303631<br>4016888<br>1238245<br>1789417<br>127351749<br>101864582<br>15467473<br>1974253<br>365581            | 132.02<br>15482128<br>4056885<br>3601506<br>4242968<br>1296764<br>2011022<br>143842151<br>115419175<br>17569546<br>1987098<br>379739            |
| 117.23<br>14369324<br>3760864<br>3303631<br>4016888<br>1238245<br>1789417<br>127351749<br>101864582<br>15467473<br>1974253<br>365581<br>5310705 | 132.02<br>15482128<br>4056885<br>3601506<br>4242968<br>1296764<br>2011022<br>143842151<br>115419175<br>17569546<br>1987098<br>379739<br>5811131 |
| 117.23<br>14369324<br>3760864<br>3303631<br>4016888<br>1238245<br>1789417<br>127351749<br>101864582<br>15467473<br>1974253<br>365581            | 132.02<br>15482128<br>4056885<br>3601506<br>4242968<br>1296764<br>2011022<br>143842151<br>115419175<br>17569546<br>1987098<br>379739            |