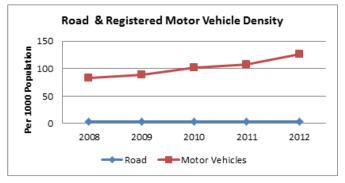

#### INDIA

| INDIA                                                                                   | ROAD TRANSI | PORT      |           |
|-----------------------------------------------------------------------------------------|-------------|-----------|-----------|
|                                                                                         | 2007-08     | 2008-09   | 2009-10   |
| ACCESS                                                                                  |             |           |           |
| Road length (in kilometers)                                                             |             |           |           |
| Total*                                                                                  | 4236429     | 4471510   | 4582439   |
| Rural Roads                                                                             | 1061809     | 1729165   | 1792535   |
| Urban Roads                                                                             | 304327      | 373802    | 402448    |
| National Highway                                                                        | 66754       | 70548     | 70934     |
| State Highway                                                                           |             | 158497    | 160177    |
| Project Roads                                                                           |             | 276617    | 278931    |
| Other PWD Roads                                                                         | 863241      | 962880    | 977414    |
| * includes Rural Roads constructed under Jawahar<br>Rozgar Yojana as on 31st March 1996 |             |           |           |
| Road density                                                                            |             |           |           |
| Land(per 1000km <sup>2</sup> )                                                          |             |           |           |
| Total                                                                                   | 1288.74     | 1360.25   | 1394.00   |
| Urban                                                                                   | 3893.48     | 4782.32   | 5148.80   |
| Rural                                                                                   | 340.52      | 554.53    | 574.86    |
| Population(Per 1000 Population)                                                         |             |           |           |
| Total                                                                                   | 3.70        | 3.85      | 3.99      |
| Urban                                                                                   |             | 1.09      | 1.15      |
| Rural                                                                                   | 1.31        | 2.11      | 2.17      |
| Registered Motor Vehicles (Number)                                                      |             |           |           |
| Total                                                                                   | 105352854   | 114951033 | 127745972 |
| Registered Motor Vehicles                                                               |             |           |           |
| Per 1000 kilometer road length                                                          |             | 25707.43  | 27235.96  |
| Per 1000 population                                                                     | 92.03       | 99.03     | 108.56    |
| Registered TransportVehicles (Number)                                                   |             |           |           |
| Total                                                                                   | 10863189    | 11701141  | 13071720  |
| MAV, trucks and lorries<br>LMVs                                                         | 3166553     | 3347558   | 3504491   |
| Goods                                                                                   | 2434385     | 2693366   | 2927435   |
| Passenger                                                                               | 2903821     | 3146619   | 3615086   |
| Buses                                                                                   | 1156568     | 1205793   | 1176642   |
| Taxis                                                                                   | 1201862     | 1307805   | 1599576   |
|                                                                                         |             |           |           |
| Registered Non-TransportVehicles (Number)                                               |             |           |           |
| Total                                                                                   | 94489665    | 103249892 | 114660501 |
| Two wheelers                                                                            |             | 82402105  | 91597791  |
| Cars                                                                                    | 11200142    | 12365806  | 13749406  |
| Jeeps                                                                                   |             | 1638975   | 1760428   |
| Omni buses                                                                              |             | 279812    | 350459    |
| Tractors                                                                                |             | 4504195   | 5005201   |
| Trailers                                                                                |             | 1517183   | 1617173   |
| Others                                                                                  | 482477      | 541816    | 580043    |

| 2010-11                                                                                                                                         | 2011-12                                                                                                                                         |
|-------------------------------------------------------------------------------------------------------------------------------------------------|-------------------------------------------------------------------------------------------------------------------------------------------------|
|                                                                                                                                                 |                                                                                                                                                 |
|                                                                                                                                                 |                                                                                                                                                 |
| 4690342                                                                                                                                         | 4865394                                                                                                                                         |
| 1849805                                                                                                                                         | 1938220                                                                                                                                         |
| 411840                                                                                                                                          | 464294                                                                                                                                          |
| 70934                                                                                                                                           | 76818                                                                                                                                           |
| 163898                                                                                                                                          | 164360                                                                                                                                          |
| 288539                                                                                                                                          | 299415                                                                                                                                          |
| 1005327                                                                                                                                         | 1002287                                                                                                                                         |
|                                                                                                                                                 |                                                                                                                                                 |
|                                                                                                                                                 |                                                                                                                                                 |
|                                                                                                                                                 |                                                                                                                                                 |
| 1426.82                                                                                                                                         | 1480.07                                                                                                                                         |
| 5268.97                                                                                                                                         | 5940.05                                                                                                                                         |
| 593.22                                                                                                                                          | 621.58                                                                                                                                          |
|                                                                                                                                                 |                                                                                                                                                 |
| 3.93                                                                                                                                            | 4.03                                                                                                                                            |
| 1.15                                                                                                                                            | 1.27                                                                                                                                            |
| 2.22                                                                                                                                            | 2.30                                                                                                                                            |
|                                                                                                                                                 |                                                                                                                                                 |
| 141865607                                                                                                                                       | 159490578                                                                                                                                       |
|                                                                                                                                                 |                                                                                                                                                 |
|                                                                                                                                                 |                                                                                                                                                 |
| 30246.32                                                                                                                                        | 32780.61                                                                                                                                        |
| 30246.32<br>117.23                                                                                                                              | 32780.61<br>132.02                                                                                                                              |
|                                                                                                                                                 |                                                                                                                                                 |
|                                                                                                                                                 |                                                                                                                                                 |
| 117.23                                                                                                                                          | 132.02                                                                                                                                          |
| 117.23<br>14369324<br>3760864                                                                                                                   | 132.02<br>15482128<br>4056885                                                                                                                   |
| 117.23<br>14369324<br>3760864<br>3303631                                                                                                        | 132.02<br>15482128<br>4056885<br>3601506                                                                                                        |
| 117.23<br>14369324<br>3760864<br>3303631<br>4016888                                                                                             | 132.02<br>15482128<br>4056885<br>3601506<br>4242968                                                                                             |
| 117.23<br>14369324<br>3760864<br>3303631<br>4016888<br>1238245                                                                                  | 132.02<br>15482128<br>4056885<br>3601506<br>4242968<br>1296764                                                                                  |
| 117.23<br>14369324<br>3760864<br>3303631<br>4016888                                                                                             | 132.02<br>15482128<br>4056885<br>3601506<br>4242968                                                                                             |
| 117.23<br>14369324<br>3760864<br>3303631<br>4016888<br>1238245                                                                                  | 132.02<br>15482128<br>4056885<br>3601506<br>4242968<br>1296764                                                                                  |
| 117.23<br>14369324<br>3760864<br>3303631<br>4016888<br>1238245<br>1789417                                                                       | 132.02<br>15482128<br>4056885<br>3601506<br>4242968<br>1296764<br>2011022                                                                       |
| 117.23<br>14369324<br>3760864<br>3303631<br>4016888<br>1238245<br>1789417                                                                       | 132.02<br>15482128<br>4056885<br>3601506<br>4242968<br>1296764<br>2011022                                                                       |
| 117.23<br>14369324<br>3760864<br>3303631<br>4016888<br>1238245<br>1789417<br>127351749<br>101864582                                             | 132.02<br>15482128<br>4056885<br>3601506<br>4242968<br>1296764<br>2011022<br>143842151<br>115419175                                             |
| 117.23<br>14369324<br>3760864<br>3303631<br>4016888<br>1238245<br>1789417<br>127351749<br>101864582<br>15467473                                 | 132.02<br>15482128<br>4056885<br>3601506<br>4242968<br>1296764<br>2011022<br>143842151<br>115419175<br>17569546                                 |
| 117.23<br>14369324<br>3760864<br>3303631<br>4016888<br>1238245<br>1789417<br>127351749<br>101864582<br>15467473<br>1974253                      | 132.02<br>15482128<br>4056885<br>3601506<br>4242968<br>1296764<br>2011022<br>143842151<br>115419175<br>17569546<br>1987098                      |
| 117.23<br>14369324<br>3760864<br>3303631<br>4016888<br>1238245<br>1789417<br>127351749<br>101864582<br>15467473<br>1974253<br>365581            | 132.02<br>15482128<br>4056885<br>3601506<br>4242968<br>1296764<br>2011022<br>143842151<br>115419175<br>17569546<br>1987098<br>379739            |
| 117.23<br>14369324<br>3760864<br>3303631<br>4016888<br>1238245<br>1789417<br>127351749<br>101864582<br>15467473<br>1974253<br>365581<br>5310705 | 132.02<br>15482128<br>4056885<br>3601506<br>4242968<br>1296764<br>2011022<br>143842151<br>115419175<br>17569546<br>1987098<br>379739<br>5811131 |
| 117.23<br>14369324<br>3760864<br>3303631<br>4016888<br>1238245<br>1789417<br>127351749<br>101864582<br>15467473<br>1974253<br>365581            | 132.02<br>15482128<br>4056885<br>3601506<br>4242968<br>1296764<br>2011022<br>143842151<br>115419175<br>17569546<br>1987098<br>379739            |