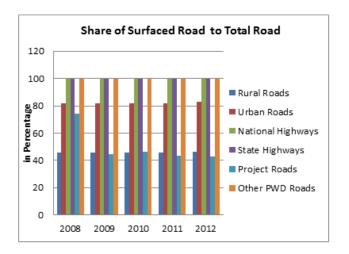

|                                            | 2007-08  | 2008-09  | 2009-10    |
|--------------------------------------------|----------|----------|------------|
| QUALITY                                    |          |          |            |
| Surfaced roads (in kilometers)             |          |          |            |
| Total                                      | 1691051  | 2141302  | 2249611    |
| Rural Roads                                | 465247   | 749849   | 813019     |
| Urban Roads                                | 212750   | 258279   | 279713     |
| National Highways                          | 66754    | 70548    | 70934      |
| State Highways                             | 152738   | 156715   | 158202     |
| Project Roads                              | 74180    | 73376    | 74302      |
| Other PWD Roads                            | 719383   | 832534   | 853441     |
| Surfaced roads (Percentage to total)       |          |          |            |
| Total                                      | 39.92    | 47.89    | 49.92      |
| Rural Roads                                | 32.49    | 43.36    | 45.36      |
| Urban Roads                                | 69.91    | 69.10    | 69.50      |
| National Highways                          | 100.00   | 100.00   | 100.00     |
| State Highways                             | 98.85    | 98.88    | 98.77      |
| Project Roads                              | 27.45    | 26.53    | 26.64      |
| Other PWD Roads                            | 83.34    | 86.46    | 87.59      |
|                                            |          |          |            |
| Accidents (Number)                         |          |          |            |
| TotalAccidents                             | 484704   | 486384   | 499628     |
| Casualties                                 | 643053   | 641118   | 662025     |
| Total accidents Per 1000 vehicles          | 5        | 4        | 4          |
| Casualties per 1000 vehicles               | 6.10     | 5.58     | 5.18       |
| Total accidents Per 1000 km road           | 159      | 139      | 139        |
| Casualties Per 1000 km road                | 152      | 143      | 141        |
| Casualties Per 1000 regd,. Motor vehicles  | 5        | 4        | 4          |
| Casualties Per lakh population             | 42.3     | 41.9     | 42.5       |
| Casualties Per 1000 road accidents         | 1327     | 1318     | 1325       |
| Percentage of Persons killed to total      | 18.6     |          |            |
| Casualties                                 |          | 19.60    | 20.32      |
| Percentage of Persons injured to total     |          |          |            |
| Casualties                                 | 81.4     | 80.40    | 79.68      |
| FISCAL COST & REVENUE                      |          |          |            |
| Road Transport Outlay and expenditure (Rs. |          |          |            |
| (in crores)                                |          |          |            |
| Outlay                                     | 25463.16 | 30213.28 | 33668.82   |
| Expenditure                                | 25764.49 | 31648.29 | 34497.06   |
| Percentage Utilisation                     | 101.18   | 104.75   | 102.46     |
| Revenue Realised (Rs. (in lakh))           |          |          |            |
| Total                                      | NR       | NR       | 1405191.84 |
| Motor Vehicle Tax                          | IVIX     | IVIX     | 843356.87  |
| Commercial Vehicle Tax                     |          |          | 202306.67  |
| Passenger Tax                              |          |          | 198105.12  |
| Goods Tax                                  |          |          | 161423.18  |
| Fines                                      |          |          | 127576.64  |
| NR: Not Reported                           |          |          | 22.0.004   |
|                                            |          |          |            |

| 2010-11          | 2011-12    |
|------------------|------------|
|                  |            |
|                  |            |
| 2341480          | 2698590    |
| 859334           | 929789     |
| 291894           | 339131     |
| 70934            | 76818      |
| 161920           | 162950     |
| 76845            | 92598      |
| 880553           | 914101     |
| 000000           | 311101     |
| 46.46            | 55.46      |
| 46.46            | 47.97      |
| 70.88            | 73.04      |
| 100.00           | 100.00     |
| 98.79            | 99.14      |
| 26.63            | 30.93      |
| 87.59            | 91.20      |
| 67.55            | 31.20      |
|                  |            |
| 497686           | 490383     |
| 653879           | 647925     |
| 053879           | 04/923     |
| 4.61             | 4.06       |
| 134              | 101        |
|                  | 133        |
| 139              | 133        |
| 41.1             | 53.6       |
| 1314             | 1321       |
| 1514             | 1321       |
| 21.79            | 21,34      |
| 21.73            | 21.54      |
| 78.21            | 78.66      |
| 70.21            | 76.00      |
|                  |            |
|                  |            |
|                  |            |
| 35208.74         | 36723.41   |
| 36941.24         | NR         |
| 104.92           | NR         |
|                  |            |
|                  |            |
| 1984951.26       | 2149353.5  |
| 1096438.08       | 1220749.42 |
| 506873.31        | 288227.06  |
| 176732.56        | 211830.7   |
| 204907.31        | 264520.43  |
| 151698.61        | 149935.59  |
| NR: Not Reported |            |
|                  |            |