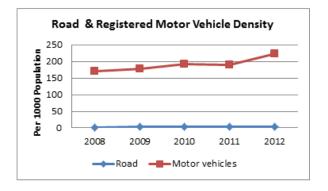

#### INDIA

| INDIA                                                                                   | ROAD TRANSI | PORT      |           |
|-----------------------------------------------------------------------------------------|-------------|-----------|-----------|
|                                                                                         | 2007-08     | 2008-09   | 2009-10   |
| ACCESS                                                                                  |             |           |           |
| Road length (in kilometers)                                                             |             |           |           |
| Total*                                                                                  | 4236429     | 4471510   | 4582439   |
| Rural Roads                                                                             | 1061809     | 1729165   | 1792535   |
| Urban Roads                                                                             | 304327      | 373802    | 402448    |
| National Highway                                                                        | 66754       | 70548     | 70934     |
| State Highway                                                                           |             | 158497    | 160177    |
| Project Roads                                                                           |             | 276617    | 278931    |
| Other PWD Roads                                                                         | 863241      | 962880    | 977414    |
| * includes Rural Roads constructed under Jawahar<br>Rozgar Yojana as on 31st March 1996 |             |           |           |
| Road density                                                                            |             |           |           |
| Land(per 1000km <sup>2</sup> )                                                          |             |           |           |
| Total                                                                                   | 1288.74     | 1360.25   | 1394.00   |
| Urban                                                                                   | 3893.48     | 4782.32   | 5148.80   |
| Rural                                                                                   | 340.52      | 554.53    | 574.86    |
| Population(Per 1000 Population)                                                         |             |           |           |
| Total                                                                                   | 3.70        | 3.85      | 3.99      |
| Urban                                                                                   |             | 1.09      | 1.15      |
| Rural                                                                                   | 1.31        | 2.11      | 2.17      |
| Registered Motor Vehicles (Number)                                                      |             |           |           |
| Total                                                                                   | 105352854   | 114951033 | 127745972 |
| Registered Motor Vehicles                                                               |             |           |           |
| Per 1000 kilometer road length                                                          |             | 25707.43  | 27235.96  |
| Per 1000 population                                                                     | 92.03       | 99.03     | 108.56    |
| Registered TransportVehicles (Number)                                                   |             |           |           |
| Total                                                                                   | 10863189    | 11701141  | 13071720  |
| MAV, trucks and lorries<br>LMVs                                                         | 3166553     | 3347558   | 3504491   |
| Goods                                                                                   | 2434385     | 2693366   | 2927435   |
| Passenger                                                                               | 2903821     | 3146619   | 3615086   |
| Buses                                                                                   | 1156568     | 1205793   | 1176642   |
| Taxis                                                                                   | 1201862     | 1307805   | 1599576   |
|                                                                                         |             |           |           |
| Registered Non-TransportVehicles (Number)                                               |             |           |           |
| Total                                                                                   | 94489665    | 103249892 | 114660501 |
| Two wheelers                                                                            |             | 82402105  | 91597791  |
| Cars                                                                                    | 11200142    | 12365806  | 13749406  |
| Jeeps                                                                                   |             | 1638975   | 1760428   |
| Omni buses                                                                              |             | 279812    | 350459    |
| Tractors                                                                                |             | 4504195   | 5005201   |
| Trailers                                                                                |             | 1517183   | 1617173   |
| Others                                                                                  | 482477      | 541816    | 580043    |

| 2010-11                                                                                                                                         | 2011-12                                                                                                                                         |
|-------------------------------------------------------------------------------------------------------------------------------------------------|-------------------------------------------------------------------------------------------------------------------------------------------------|
|                                                                                                                                                 |                                                                                                                                                 |
|                                                                                                                                                 |                                                                                                                                                 |
| 4690342                                                                                                                                         | 4865394                                                                                                                                         |
| 1849805                                                                                                                                         | 1938220                                                                                                                                         |
| 411840                                                                                                                                          | 464294                                                                                                                                          |
| 70934                                                                                                                                           | 76818                                                                                                                                           |
| 163898                                                                                                                                          | 164360                                                                                                                                          |
| 288539                                                                                                                                          | 299415                                                                                                                                          |
| 1005327                                                                                                                                         | 1002287                                                                                                                                         |
|                                                                                                                                                 |                                                                                                                                                 |
|                                                                                                                                                 |                                                                                                                                                 |
|                                                                                                                                                 |                                                                                                                                                 |
| 1426.82                                                                                                                                         | 1480.07                                                                                                                                         |
| 5268.97                                                                                                                                         | 5940.05                                                                                                                                         |
| 593.22                                                                                                                                          | 621.58                                                                                                                                          |
|                                                                                                                                                 |                                                                                                                                                 |
| 3.93                                                                                                                                            | 4.03                                                                                                                                            |
| 1.15                                                                                                                                            | 1.27                                                                                                                                            |
| 2.22                                                                                                                                            | 2.30                                                                                                                                            |
|                                                                                                                                                 |                                                                                                                                                 |
| 141865607                                                                                                                                       | 159490578                                                                                                                                       |
|                                                                                                                                                 |                                                                                                                                                 |
|                                                                                                                                                 |                                                                                                                                                 |
| 30246.32                                                                                                                                        | 32780.61                                                                                                                                        |
| 30246.32<br>117.23                                                                                                                              | 32780.61<br>132.02                                                                                                                              |
|                                                                                                                                                 |                                                                                                                                                 |
|                                                                                                                                                 |                                                                                                                                                 |
| 117.23                                                                                                                                          | 132.02                                                                                                                                          |
| 117.23<br>14369324<br>3760864                                                                                                                   | 132.02<br>15482128<br>4056885                                                                                                                   |
| 117.23<br>14369324<br>3760864<br>3303631                                                                                                        | 132.02<br>15482128<br>4056885<br>3601506                                                                                                        |
| 117.23<br>14369324<br>3760864<br>3303631<br>4016888                                                                                             | 132.02<br>15482128<br>4056885<br>3601506<br>4242968                                                                                             |
| 117.23<br>14369324<br>3760864<br>3303631<br>4016888<br>1238245                                                                                  | 132.02<br>15482128<br>4056885<br>3601506<br>4242968<br>1296764                                                                                  |
| 117.23<br>14369324<br>3760864<br>3303631<br>4016888                                                                                             | 132.02<br>15482128<br>4056885<br>3601506<br>4242968                                                                                             |
| 117.23<br>14369324<br>3760864<br>3303631<br>4016888<br>1238245                                                                                  | 132.02<br>15482128<br>4056885<br>3601506<br>4242968<br>1296764                                                                                  |
| 117.23<br>14369324<br>3760864<br>3303631<br>4016888<br>1238245<br>1789417                                                                       | 132.02<br>15482128<br>4056885<br>3601506<br>4242968<br>1296764<br>2011022                                                                       |
| 117.23<br>14369324<br>3760864<br>3303631<br>4016888<br>1238245<br>1789417                                                                       | 132.02<br>15482128<br>4056885<br>3601506<br>4242968<br>1296764<br>2011022                                                                       |
| 117.23<br>14369324<br>3760864<br>3303631<br>4016888<br>1238245<br>1789417<br>127351749<br>101864582                                             | 132.02<br>15482128<br>4056885<br>3601506<br>4242968<br>1296764<br>2011022<br>143842151<br>115419175                                             |
| 117.23<br>14369324<br>3760864<br>3303631<br>4016888<br>1238245<br>1789417<br>127351749<br>101864582<br>15467473                                 | 132.02<br>15482128<br>4056885<br>3601506<br>4242968<br>1296764<br>2011022<br>143842151<br>115419175<br>17569546                                 |
| 117.23<br>14369324<br>3760864<br>3303631<br>4016888<br>1238245<br>1789417<br>127351749<br>101864582<br>15467473<br>1974253                      | 132.02<br>15482128<br>4056885<br>3601506<br>4242968<br>1296764<br>2011022<br>143842151<br>115419175<br>17569546<br>1987098                      |
| 117.23<br>14369324<br>3760864<br>3303631<br>4016888<br>1238245<br>1789417<br>127351749<br>101864582<br>15467473<br>1974253<br>365581            | 132.02<br>15482128<br>4056885<br>3601506<br>4242968<br>1296764<br>2011022<br>143842151<br>115419175<br>17569546<br>1987098<br>379739            |
| 117.23<br>14369324<br>3760864<br>3303631<br>4016888<br>1238245<br>1789417<br>127351749<br>101864582<br>15467473<br>1974253<br>365581<br>5310705 | 132.02<br>15482128<br>4056885<br>3601506<br>4242968<br>1296764<br>2011022<br>143842151<br>115419175<br>17569546<br>1987098<br>379739<br>5811131 |
| 117.23<br>14369324<br>3760864<br>3303631<br>4016888<br>1238245<br>1789417<br>127351749<br>101864582<br>15467473<br>1974253<br>365581            | 132.02<br>15482128<br>4056885<br>3601506<br>4242968<br>1296764<br>2011022<br>143842151<br>115419175<br>17569546<br>1987098<br>379739            |