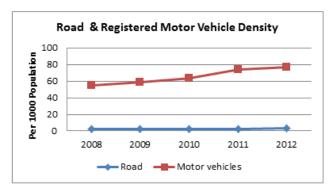

#### INDIA

| INDIA                                                                                   | ROAD TRANSI | PORT      |           |
|-----------------------------------------------------------------------------------------|-------------|-----------|-----------|
|                                                                                         | 2007-08     | 2008-09   | 2009-10   |
| ACCESS                                                                                  |             |           |           |
| Road length (in kilometers)                                                             |             |           |           |
| Total*                                                                                  | 4236429     | 4471510   | 4582439   |
| Rural Roads                                                                             | 1061809     | 1729165   | 1792535   |
| Urban Roads                                                                             | 304327      | 373802    | 402448    |
| National Highway                                                                        | 66754       | 70548     | 70934     |
| State Highway                                                                           |             | 158497    | 160177    |
| Project Roads                                                                           |             | 276617    | 278931    |
| Other PWD Roads                                                                         | 863241      | 962880    | 977414    |
| * includes Rural Roads constructed under Jawahar<br>Rozgar Yojana as on 31st March 1996 |             |           |           |
| Road density                                                                            |             |           |           |
| Land(per 1000km <sup>2</sup> )                                                          |             |           |           |
| Total                                                                                   | 1288.74     | 1360.25   | 1394.00   |
| Urban                                                                                   | 3893.48     | 4782.32   | 5148.80   |
| Rural                                                                                   | 340.52      | 554.53    | 574.86    |
| Population(Per 1000 Population)                                                         |             |           |           |
| Total                                                                                   | 3.70        | 3.85      | 3.99      |
| Urban                                                                                   |             | 1.09      | 1.15      |
| Rural                                                                                   | 1.31        | 2.11      | 2.17      |
| Registered Motor Vehicles (Number)                                                      |             |           |           |
| Total                                                                                   | 105352854   | 114951033 | 127745972 |
| Registered Motor Vehicles                                                               |             |           |           |
| Per 1000 kilometer road length                                                          |             | 25707.43  | 27235.96  |
| Per 1000 population                                                                     | 92.03       | 99.03     | 108.56    |
| Registered TransportVehicles (Number)                                                   |             |           |           |
| Total                                                                                   | 10863189    | 11701141  | 13071720  |
| MAV, trucks and lorries<br>LMVs                                                         | 3166553     | 3347558   | 3504491   |
| Goods                                                                                   | 2434385     | 2693366   | 2927435   |
| Passenger                                                                               | 2903821     | 3146619   | 3615086   |
| Buses                                                                                   | 1156568     | 1205793   | 1176642   |
| Taxis                                                                                   | 1201862     | 1307805   | 1599576   |
|                                                                                         |             |           |           |
| Registered Non-TransportVehicles (Number)                                               |             |           |           |
| Total                                                                                   | 94489665    | 103249892 | 114660501 |
| Two wheelers                                                                            |             | 82402105  | 91597791  |
| Cars                                                                                    | 11200142    | 12365806  | 13749406  |
| Jeeps                                                                                   |             | 1638975   | 1760428   |
| Omni buses                                                                              |             | 279812    | 350459    |
| Tractors                                                                                |             | 4504195   | 5005201   |
| Trailers                                                                                |             | 1517183   | 1617173   |
| Others                                                                                  | 482477      | 541816    | 580043    |

| 2010-11                                                                                                                                         | 2011-12                                                                                                                                         |
|-------------------------------------------------------------------------------------------------------------------------------------------------|-------------------------------------------------------------------------------------------------------------------------------------------------|
|                                                                                                                                                 |                                                                                                                                                 |
|                                                                                                                                                 |                                                                                                                                                 |
| 4690342                                                                                                                                         | 4865394                                                                                                                                         |
| 1849805                                                                                                                                         | 1938220                                                                                                                                         |
| 411840                                                                                                                                          | 464294                                                                                                                                          |
| 70934                                                                                                                                           | 76818                                                                                                                                           |
| 163898                                                                                                                                          | 164360                                                                                                                                          |
| 288539                                                                                                                                          | 299415                                                                                                                                          |
| 1005327                                                                                                                                         | 1002287                                                                                                                                         |
|                                                                                                                                                 |                                                                                                                                                 |
|                                                                                                                                                 |                                                                                                                                                 |
|                                                                                                                                                 |                                                                                                                                                 |
| 1426.82                                                                                                                                         | 1480.07                                                                                                                                         |
| 5268.97                                                                                                                                         | 5940.05                                                                                                                                         |
| 593.22                                                                                                                                          | 621.58                                                                                                                                          |
|                                                                                                                                                 |                                                                                                                                                 |
| 3.93                                                                                                                                            | 4.03                                                                                                                                            |
| 1.15                                                                                                                                            | 1.27                                                                                                                                            |
| 2.22                                                                                                                                            | 2.30                                                                                                                                            |
|                                                                                                                                                 |                                                                                                                                                 |
| 141865607                                                                                                                                       | 159490578                                                                                                                                       |
|                                                                                                                                                 |                                                                                                                                                 |
|                                                                                                                                                 |                                                                                                                                                 |
| 30246.32                                                                                                                                        | 32780.61                                                                                                                                        |
| 30246.32<br>117.23                                                                                                                              | 32780.61<br>132.02                                                                                                                              |
|                                                                                                                                                 |                                                                                                                                                 |
|                                                                                                                                                 |                                                                                                                                                 |
| 117.23                                                                                                                                          | 132.02                                                                                                                                          |
| 117.23<br>14369324<br>3760864                                                                                                                   | 132.02<br>15482128<br>4056885                                                                                                                   |
| 117.23<br>14369324<br>3760864<br>3303631                                                                                                        | 132.02<br>15482128<br>4056885<br>3601506                                                                                                        |
| 117.23<br>14369324<br>3760864<br>3303631<br>4016888                                                                                             | 132.02<br>15482128<br>4056885<br>3601506<br>4242968                                                                                             |
| 117.23<br>14369324<br>3760864<br>3303631<br>4016888<br>1238245                                                                                  | 132.02<br>15482128<br>4056885<br>3601506<br>4242968<br>1296764                                                                                  |
| 117.23<br>14369324<br>3760864<br>3303631<br>4016888                                                                                             | 132.02<br>15482128<br>4056885<br>3601506<br>4242968                                                                                             |
| 117.23<br>14369324<br>3760864<br>3303631<br>4016888<br>1238245                                                                                  | 132.02<br>15482128<br>4056885<br>3601506<br>4242968<br>1296764                                                                                  |
| 117.23<br>14369324<br>3760864<br>3303631<br>4016888<br>1238245<br>1789417                                                                       | 132.02<br>15482128<br>4056885<br>3601506<br>4242968<br>1296764<br>2011022                                                                       |
| 117.23<br>14369324<br>3760864<br>3303631<br>4016888<br>1238245<br>1789417                                                                       | 132.02<br>15482128<br>4056885<br>3601506<br>4242968<br>1296764<br>2011022                                                                       |
| 117.23<br>14369324<br>3760864<br>3303631<br>4016888<br>1238245<br>1789417<br>127351749<br>101864582                                             | 132.02<br>15482128<br>4056885<br>3601506<br>4242968<br>1296764<br>2011022<br>143842151<br>115419175                                             |
| 117.23<br>14369324<br>3760864<br>3303631<br>4016888<br>1238245<br>1789417<br>127351749<br>101864582<br>15467473                                 | 132.02<br>15482128<br>4056885<br>3601506<br>4242968<br>1296764<br>2011022<br>143842151<br>115419175<br>17569546                                 |
| 117.23<br>14369324<br>3760864<br>3303631<br>4016888<br>1238245<br>1789417<br>127351749<br>101864582<br>15467473<br>1974253                      | 132.02<br>15482128<br>4056885<br>3601506<br>4242968<br>1296764<br>2011022<br>143842151<br>115419175<br>17569546<br>1987098                      |
| 117.23<br>14369324<br>3760864<br>3303631<br>4016888<br>1238245<br>1789417<br>127351749<br>101864582<br>15467473<br>1974253<br>365581            | 132.02<br>15482128<br>4056885<br>3601506<br>4242968<br>1296764<br>2011022<br>143842151<br>115419175<br>17569546<br>1987098<br>379739            |
| 117.23<br>14369324<br>3760864<br>3303631<br>4016888<br>1238245<br>1789417<br>127351749<br>101864582<br>15467473<br>1974253<br>365581<br>5310705 | 132.02<br>15482128<br>4056885<br>3601506<br>4242968<br>1296764<br>2011022<br>143842151<br>115419175<br>17569546<br>1987098<br>379739<br>5811131 |
| 117.23<br>14369324<br>3760864<br>3303631<br>4016888<br>1238245<br>1789417<br>127351749<br>101864582<br>15467473<br>1974253<br>365581            | 132.02<br>15482128<br>4056885<br>3601506<br>4242968<br>1296764<br>2011022<br>143842151<br>115419175<br>17569546<br>1987098<br>379739            |