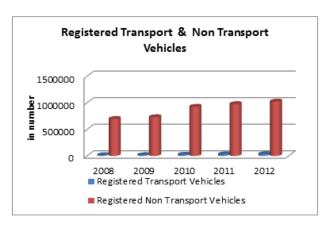

#### INDIA

| INDIA                                                                                   | ROAD TRANSI | PORT      |           |
|-----------------------------------------------------------------------------------------|-------------|-----------|-----------|
|                                                                                         | 2007-08     | 2008-09   | 2009-10   |
| ACCESS                                                                                  |             |           |           |
| Road length (in kilometers)                                                             |             |           |           |
| Total*                                                                                  | 4236429     | 4471510   | 4582439   |
| Rural Roads                                                                             | 1061809     | 1729165   | 1792535   |
| Urban Roads                                                                             | 304327      | 373802    | 402448    |
| National Highway                                                                        | 66754       | 70548     | 70934     |
| State Highway                                                                           |             | 158497    | 160177    |
| Project Roads                                                                           |             | 276617    | 278931    |
| Other PWD Roads                                                                         | 863241      | 962880    | 977414    |
| * includes Rural Roads constructed under Jawahar<br>Rozgar Yojana as on 31st March 1996 |             |           |           |
| Road density                                                                            |             |           |           |
| Land(per 1000km <sup>2</sup> )                                                          |             |           |           |
| Total                                                                                   | 1288.74     | 1360.25   | 1394.00   |
| Urban                                                                                   | 3893.48     | 4782.32   | 5148.80   |
| Rural                                                                                   | 340.52      | 554.53    | 574.86    |
| Population(Per 1000 Population)                                                         |             |           |           |
| Total                                                                                   | 3.70        | 3.85      | 3.99      |
| Urban                                                                                   |             | 1.09      | 1.15      |
| Rural                                                                                   | 1.31        | 2.11      | 2.17      |
| Registered Motor Vehicles (Number)                                                      |             |           |           |
| Total                                                                                   | 105352854   | 114951033 | 127745972 |
| Registered Motor Vehicles                                                               |             |           |           |
| Per 1000 kilometer road length                                                          |             | 25707.43  | 27235.96  |
| Per 1000 population                                                                     | 92.03       | 99.03     | 108.56    |
| Registered TransportVehicles (Number)                                                   |             |           |           |
| Total                                                                                   | 10863189    | 11701141  | 13071720  |
| MAV, trucks and lorries<br>LMVs                                                         | 3166553     | 3347558   | 3504491   |
| Goods                                                                                   | 2434385     | 2693366   | 2927435   |
| Passenger                                                                               | 2903821     | 3146619   | 3615086   |
| Buses                                                                                   | 1156568     | 1205793   | 1176642   |
| Taxis                                                                                   | 1201862     | 1307805   | 1599576   |
|                                                                                         |             |           |           |
| Registered Non-TransportVehicles (Number)                                               |             |           |           |
| Total                                                                                   | 94489665    | 103249892 | 114660501 |
| Two wheelers                                                                            |             | 82402105  | 91597791  |
| Cars                                                                                    | 11200142    | 12365806  | 13749406  |
| Jeeps                                                                                   |             | 1638975   | 1760428   |
| Omni buses                                                                              |             | 279812    | 350459    |
| Tractors                                                                                |             | 4504195   | 5005201   |
| Trailers                                                                                |             | 1517183   | 1617173   |
| Others                                                                                  | 482477      | 541816    | 580043    |

| 2010-11                                                                                                                                         | 2011-12                                                                                                                                         |
|-------------------------------------------------------------------------------------------------------------------------------------------------|-------------------------------------------------------------------------------------------------------------------------------------------------|
|                                                                                                                                                 |                                                                                                                                                 |
|                                                                                                                                                 |                                                                                                                                                 |
| 4690342                                                                                                                                         | 4865394                                                                                                                                         |
| 1849805                                                                                                                                         | 1938220                                                                                                                                         |
| 411840                                                                                                                                          | 464294                                                                                                                                          |
| 70934                                                                                                                                           | 76818                                                                                                                                           |
| 163898                                                                                                                                          | 164360                                                                                                                                          |
| 288539                                                                                                                                          | 299415                                                                                                                                          |
| 1005327                                                                                                                                         | 1002287                                                                                                                                         |
|                                                                                                                                                 |                                                                                                                                                 |
|                                                                                                                                                 |                                                                                                                                                 |
|                                                                                                                                                 |                                                                                                                                                 |
| 1426.82                                                                                                                                         | 1480.07                                                                                                                                         |
| 5268.97                                                                                                                                         | 5940.05                                                                                                                                         |
| 593.22                                                                                                                                          | 621.58                                                                                                                                          |
|                                                                                                                                                 |                                                                                                                                                 |
| 3.93                                                                                                                                            | 4.03                                                                                                                                            |
| 1.15                                                                                                                                            | 1.27                                                                                                                                            |
| 2.22                                                                                                                                            | 2.30                                                                                                                                            |
|                                                                                                                                                 |                                                                                                                                                 |
| 141865607                                                                                                                                       | 159490578                                                                                                                                       |
|                                                                                                                                                 |                                                                                                                                                 |
|                                                                                                                                                 |                                                                                                                                                 |
| 30246.32                                                                                                                                        | 32780.61                                                                                                                                        |
| 30246.32<br>117.23                                                                                                                              | 32780.61<br>132.02                                                                                                                              |
|                                                                                                                                                 |                                                                                                                                                 |
|                                                                                                                                                 |                                                                                                                                                 |
| 117.23                                                                                                                                          | 132.02                                                                                                                                          |
| 117.23<br>14369324<br>3760864                                                                                                                   | 132.02<br>15482128<br>4056885                                                                                                                   |
| 117.23<br>14369324<br>3760864<br>3303631                                                                                                        | 132.02<br>15482128<br>4056885<br>3601506                                                                                                        |
| 117.23<br>14369324<br>3760864<br>3303631<br>4016888                                                                                             | 132.02<br>15482128<br>4056885<br>3601506<br>4242968                                                                                             |
| 117.23<br>14369324<br>3760864<br>3303631<br>4016888<br>1238245                                                                                  | 132.02<br>15482128<br>4056885<br>3601506<br>4242968<br>1296764                                                                                  |
| 117.23<br>14369324<br>3760864<br>3303631<br>4016888                                                                                             | 132.02<br>15482128<br>4056885<br>3601506<br>4242968                                                                                             |
| 117.23<br>14369324<br>3760864<br>3303631<br>4016888<br>1238245                                                                                  | 132.02<br>15482128<br>4056885<br>3601506<br>4242968<br>1296764                                                                                  |
| 117.23<br>14369324<br>3760864<br>3303631<br>4016888<br>1238245<br>1789417                                                                       | 132.02<br>15482128<br>4056885<br>3601506<br>4242968<br>1296764<br>2011022                                                                       |
| 117.23<br>14369324<br>3760864<br>3303631<br>4016888<br>1238245<br>1789417                                                                       | 132.02<br>15482128<br>4056885<br>3601506<br>4242968<br>1296764<br>2011022                                                                       |
| 117.23<br>14369324<br>3760864<br>3303631<br>4016888<br>1238245<br>1789417<br>127351749<br>101864582                                             | 132.02<br>15482128<br>4056885<br>3601506<br>4242968<br>1296764<br>2011022<br>143842151<br>115419175                                             |
| 117.23<br>14369324<br>3760864<br>3303631<br>4016888<br>1238245<br>1789417<br>127351749<br>101864582<br>15467473                                 | 132.02<br>15482128<br>4056885<br>3601506<br>4242968<br>1296764<br>2011022<br>143842151<br>115419175<br>17569546                                 |
| 117.23<br>14369324<br>3760864<br>3303631<br>4016888<br>1238245<br>1789417<br>127351749<br>101864582<br>15467473<br>1974253                      | 132.02<br>15482128<br>4056885<br>3601506<br>4242968<br>1296764<br>2011022<br>143842151<br>115419175<br>17569546<br>1987098                      |
| 117.23<br>14369324<br>3760864<br>3303631<br>4016888<br>1238245<br>1789417<br>127351749<br>101864582<br>15467473<br>1974253<br>365581            | 132.02<br>15482128<br>4056885<br>3601506<br>4242968<br>1296764<br>2011022<br>143842151<br>115419175<br>17569546<br>1987098<br>379739            |
| 117.23<br>14369324<br>3760864<br>3303631<br>4016888<br>1238245<br>1789417<br>127351749<br>101864582<br>15467473<br>1974253<br>365581<br>5310705 | 132.02<br>15482128<br>4056885<br>3601506<br>4242968<br>1296764<br>2011022<br>143842151<br>115419175<br>17569546<br>1987098<br>379739<br>5811131 |
| 117.23<br>14369324<br>3760864<br>3303631<br>4016888<br>1238245<br>1789417<br>127351749<br>101864582<br>15467473<br>1974253<br>365581            | 132.02<br>15482128<br>4056885<br>3601506<br>4242968<br>1296764<br>2011022<br>143842151<br>115419175<br>17569546<br>1987098<br>379739            |