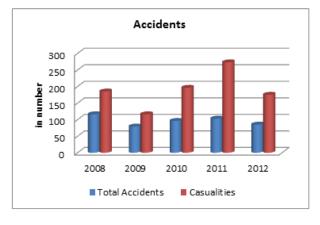

|                                            | 2007-08  | 2008-09  | 2009-10    |
|--------------------------------------------|----------|----------|------------|
| QUALITY                                    |          |          |            |
| Surfaced roads (in kilometers)             |          |          |            |
| Total                                      | 1691051  | 2141302  | 2249611    |
| Rural Roads                                | 465247   | 749849   | 813019     |
| Urban Roads                                | 212750   | 258279   | 279713     |
| National Highways                          | 66754    | 70548    | 70934      |
| State Highways                             | 152738   | 156715   | 158202     |
| Project Roads                              | 74180    | 73376    | 74302      |
| Other PWD Roads                            | 719383   | 832534   | 853441     |
| Surfaced roads (Percentage to total)       |          |          |            |
| Total                                      | 39.92    | 47.89    | 49.92      |
| Rural Roads                                | 32.49    | 43.36    | 45.36      |
| Urban Roads                                | 69.91    | 69.10    | 69.50      |
| National Highways                          | 100.00   | 100.00   | 100.00     |
| State Highways                             | 98.85    | 98.88    | 98.77      |
| Project Roads                              | 27.45    | 26.53    | 26.64      |
| Other PWD Roads                            | 83.34    | 86.46    | 87.59      |
|                                            |          |          |            |
| Accidents (Number)                         |          |          |            |
| TotalAccidents                             | 484704   | 486384   | 499628     |
| Casualties                                 | 643053   | 641118   | 662025     |
| Total accidents Per 1000 vehicles          | 5        | 4        | 4          |
| Casualties per 1000 vehicles               | 6.10     | 5.58     | 5.18       |
| Total accidents Per 1000 km road           | 159      | 139      | 139        |
| Casualties Per 1000 km road                | 152      | 143      | 141        |
| Casualties Per 1000 regd,. Motor vehicles  | 5        | 4        | 4          |
| Casualties Per lakh population             | 42.3     | 41.9     | 42.5       |
| Casualties Per 1000 road accidents         | 1327     | 1318     | 1325       |
| Percentage of Persons killed to total      | 18.6     |          |            |
| Casualties                                 |          | 19.60    | 20.32      |
| Percentage of Persons injured to total     |          |          |            |
| Casualties                                 | 81.4     | 80.40    | 79.68      |
| FISCAL COST & REVENUE                      |          |          |            |
| Road Transport Outlay and expenditure (Rs. |          |          |            |
| (in crores)                                |          |          |            |
| Outlay                                     | 25463.16 | 30213.28 | 33668.82   |
| Expenditure                                | 25764.49 | 31648.29 | 34497.06   |
| Percentage Utilisation                     | 101.18   | 104.75   | 102.46     |
| Revenue Realised (Rs. (in lakh))           |          |          |            |
| Total                                      | NR       | NR       | 1405191.84 |
| Motor Vehicle Tax                          | IVIX     | IVIX     | 843356.87  |
| Commercial Vehicle Tax                     |          |          | 202306.67  |
| Passenger Tax                              |          |          | 198105.12  |
| Goods Tax                                  |          |          | 161423.18  |
| Fines                                      |          |          | 127576.64  |
| NR: Not Reported                           |          |          | 22.0.004   |
|                                            |          |          |            |

| 2010-11          | 2011-12    |
|------------------|------------|
|                  |            |
|                  |            |
| 2341480          | 2698590    |
| 859334           | 929789     |
| 291894           | 339131     |
| 70934            | 76818      |
| 161920           | 162950     |
| 76845            | 92598      |
| 880553           | 914101     |
| 000000           | 311101     |
| 46.46            | 55.46      |
| 46.46            | 47.97      |
| 70.88            | 73.04      |
| 100.00           | 100.00     |
| 98.79            | 99.14      |
| 26.63            | 30.93      |
| 87.59            | 91.20      |
| 67.55            | 31.20      |
|                  |            |
| 497686           | 490383     |
| 653879           | 647925     |
| 053879           | 04/923     |
| 4.61             | 4.06       |
| 134              | 101        |
|                  | 133        |
| 139              | 133        |
| 41.1             | 53.6       |
| 1314             | 1321       |
| 1514             | 1321       |
| 21.79            | 21,34      |
| 21.73            | 21.54      |
| 78.21            | 78.66      |
| 70.21            | 76.00      |
|                  |            |
|                  |            |
|                  |            |
| 35208.74         | 36723.41   |
| 36941.24         | NR         |
| 104.92           | NR         |
|                  |            |
|                  |            |
| 1984951.26       | 2149353.5  |
| 1096438.08       | 1220749.42 |
| 506873.31        | 288227.06  |
| 176732.56        | 211830.7   |
| 204907.31        | 264520.43  |
| 151698.61        | 149935.59  |
| NR: Not Reported |            |
|                  |            |