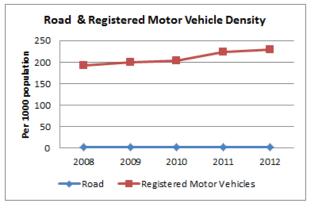

#### INDIA

| INDIA                                                                                   | ROAD TRANSI | PORT      |           |
|-----------------------------------------------------------------------------------------|-------------|-----------|-----------|
|                                                                                         | 2007-08     | 2008-09   | 2009-10   |
| ACCESS                                                                                  |             |           |           |
| Road length (in kilometers)                                                             |             |           |           |
| Total*                                                                                  | 4236429     | 4471510   | 4582439   |
| Rural Roads                                                                             | 1061809     | 1729165   | 1792535   |
| Urban Roads                                                                             | 304327      | 373802    | 402448    |
| National Highway                                                                        | 66754       | 70548     | 70934     |
| State Highway                                                                           |             | 158497    | 160177    |
| Project Roads                                                                           |             | 276617    | 278931    |
| Other PWD Roads                                                                         | 863241      | 962880    | 977414    |
| * includes Rural Roads constructed under Jawahar<br>Rozgar Yojana as on 31st March 1996 |             |           |           |
| Road density                                                                            |             |           |           |
| Land(per 1000km <sup>2</sup> )                                                          |             |           |           |
| Total                                                                                   | 1288.74     | 1360.25   | 1394.00   |
| Urban                                                                                   | 3893.48     | 4782.32   | 5148.80   |
| Rural                                                                                   | 340.52      | 554.53    | 574.86    |
| Population(Per 1000 Population)                                                         |             |           |           |
| Total                                                                                   | 3.70        | 3.85      | 3.99      |
| Urban                                                                                   |             | 1.09      | 1.15      |
| Rural                                                                                   | 1.31        | 2.11      | 2.17      |
| Registered Motor Vehicles (Number)                                                      |             |           |           |
| Total                                                                                   | 105352854   | 114951033 | 127745972 |
| Registered Motor Vehicles                                                               |             |           |           |
| Per 1000 kilometer road length                                                          |             | 25707.43  | 27235.96  |
| Per 1000 population                                                                     | 92.03       | 99.03     | 108.56    |
| Registered TransportVehicles (Number)                                                   |             |           |           |
| Total                                                                                   | 10863189    | 11701141  | 13071720  |
| MAV, trucks and lorries<br>LMVs                                                         | 3166553     | 3347558   | 3504491   |
| Goods                                                                                   | 2434385     | 2693366   | 2927435   |
| Passenger                                                                               | 2903821     | 3146619   | 3615086   |
| Buses                                                                                   | 1156568     | 1205793   | 1176642   |
| Taxis                                                                                   | 1201862     | 1307805   | 1599576   |
|                                                                                         |             |           |           |
| Registered Non-TransportVehicles (Number)                                               |             |           |           |
| Total                                                                                   | 94489665    | 103249892 | 114660501 |
| Two wheelers                                                                            |             | 82402105  | 91597791  |
| Cars                                                                                    | 11200142    | 12365806  | 13749406  |
| Jeeps                                                                                   |             | 1638975   | 1760428   |
| Omni buses                                                                              |             | 279812    | 350459    |
| Tractors                                                                                |             | 4504195   | 5005201   |
| Trailers                                                                                |             | 1517183   | 1617173   |
| Others                                                                                  | 482477      | 541816    | 580043    |

| 2010-11                                                                                                                                         | 2011-12                                                                                                                                         |
|-------------------------------------------------------------------------------------------------------------------------------------------------|-------------------------------------------------------------------------------------------------------------------------------------------------|
|                                                                                                                                                 |                                                                                                                                                 |
|                                                                                                                                                 |                                                                                                                                                 |
| 4690342                                                                                                                                         | 4865394                                                                                                                                         |
| 1849805                                                                                                                                         | 1938220                                                                                                                                         |
| 411840                                                                                                                                          | 464294                                                                                                                                          |
| 70934                                                                                                                                           | 76818                                                                                                                                           |
| 163898                                                                                                                                          | 164360                                                                                                                                          |
| 288539                                                                                                                                          | 299415                                                                                                                                          |
| 1005327                                                                                                                                         | 1002287                                                                                                                                         |
|                                                                                                                                                 |                                                                                                                                                 |
|                                                                                                                                                 |                                                                                                                                                 |
|                                                                                                                                                 |                                                                                                                                                 |
| 1426.82                                                                                                                                         | 1480.07                                                                                                                                         |
| 5268.97                                                                                                                                         | 5940.05                                                                                                                                         |
| 593.22                                                                                                                                          | 621.58                                                                                                                                          |
|                                                                                                                                                 |                                                                                                                                                 |
| 3.93                                                                                                                                            | 4.03                                                                                                                                            |
| 1.15                                                                                                                                            | 1.27                                                                                                                                            |
| 2.22                                                                                                                                            | 2.30                                                                                                                                            |
|                                                                                                                                                 |                                                                                                                                                 |
| 141865607                                                                                                                                       | 159490578                                                                                                                                       |
|                                                                                                                                                 |                                                                                                                                                 |
|                                                                                                                                                 |                                                                                                                                                 |
| 30246.32                                                                                                                                        | 32780.61                                                                                                                                        |
| 30246.32<br>117.23                                                                                                                              | 32780.61<br>132.02                                                                                                                              |
|                                                                                                                                                 |                                                                                                                                                 |
|                                                                                                                                                 |                                                                                                                                                 |
| 117.23                                                                                                                                          | 132.02                                                                                                                                          |
| 117.23<br>14369324<br>3760864                                                                                                                   | 132.02<br>15482128<br>4056885                                                                                                                   |
| 117.23<br>14369324<br>3760864<br>3303631                                                                                                        | 132.02<br>15482128<br>4056885<br>3601506                                                                                                        |
| 117.23<br>14369324<br>3760864<br>3303631<br>4016888                                                                                             | 132.02<br>15482128<br>4056885<br>3601506<br>4242968                                                                                             |
| 117.23<br>14369324<br>3760864<br>3303631<br>4016888<br>1238245                                                                                  | 132.02<br>15482128<br>4056885<br>3601506<br>4242968<br>1296764                                                                                  |
| 117.23<br>14369324<br>3760864<br>3303631<br>4016888                                                                                             | 132.02<br>15482128<br>4056885<br>3601506<br>4242968                                                                                             |
| 117.23<br>14369324<br>3760864<br>3303631<br>4016888<br>1238245                                                                                  | 132.02<br>15482128<br>4056885<br>3601506<br>4242968<br>1296764                                                                                  |
| 117.23<br>14369324<br>3760864<br>3303631<br>4016888<br>1238245<br>1789417                                                                       | 132.02<br>15482128<br>4056885<br>3601506<br>4242968<br>1296764<br>2011022                                                                       |
| 117.23<br>14369324<br>3760864<br>3303631<br>4016888<br>1238245<br>1789417                                                                       | 132.02<br>15482128<br>4056885<br>3601506<br>4242968<br>1296764<br>2011022                                                                       |
| 117.23<br>14369324<br>3760864<br>3303631<br>4016888<br>1238245<br>1789417<br>127351749<br>101864582                                             | 132.02<br>15482128<br>4056885<br>3601506<br>4242968<br>1296764<br>2011022<br>143842151<br>115419175                                             |
| 117.23<br>14369324<br>3760864<br>3303631<br>4016888<br>1238245<br>1789417<br>127351749<br>101864582<br>15467473                                 | 132.02<br>15482128<br>4056885<br>3601506<br>4242968<br>1296764<br>2011022<br>143842151<br>115419175<br>17569546                                 |
| 117.23<br>14369324<br>3760864<br>3303631<br>4016888<br>1238245<br>1789417<br>127351749<br>101864582<br>15467473<br>1974253                      | 132.02<br>15482128<br>4056885<br>3601506<br>4242968<br>1296764<br>2011022<br>143842151<br>115419175<br>17569546<br>1987098                      |
| 117.23<br>14369324<br>3760864<br>3303631<br>4016888<br>1238245<br>1789417<br>127351749<br>101864582<br>15467473<br>1974253<br>365581            | 132.02<br>15482128<br>4056885<br>3601506<br>4242968<br>1296764<br>2011022<br>143842151<br>115419175<br>17569546<br>1987098<br>379739            |
| 117.23<br>14369324<br>3760864<br>3303631<br>4016888<br>1238245<br>1789417<br>127351749<br>101864582<br>15467473<br>1974253<br>365581<br>5310705 | 132.02<br>15482128<br>4056885<br>3601506<br>4242968<br>1296764<br>2011022<br>143842151<br>115419175<br>17569546<br>1987098<br>379739<br>5811131 |
| 117.23<br>14369324<br>3760864<br>3303631<br>4016888<br>1238245<br>1789417<br>127351749<br>101864582<br>15467473<br>1974253<br>365581            | 132.02<br>15482128<br>4056885<br>3601506<br>4242968<br>1296764<br>2011022<br>143842151<br>115419175<br>17569546<br>1987098<br>379739            |