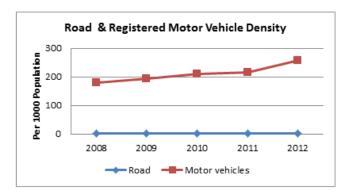

#### INDIA

| INDIA                                                                                   | ROAD TRANSI | PORT      |           |
|-----------------------------------------------------------------------------------------|-------------|-----------|-----------|
|                                                                                         | 2007-08     | 2008-09   | 2009-10   |
| ACCESS                                                                                  |             |           |           |
| Road length (in kilometers)                                                             |             |           |           |
| Total*                                                                                  | 4236429     | 4471510   | 4582439   |
| Rural Roads                                                                             | 1061809     | 1729165   | 1792535   |
| Urban Roads                                                                             | 304327      | 373802    | 402448    |
| National Highway                                                                        | 66754       | 70548     | 70934     |
| State Highway                                                                           |             | 158497    | 160177    |
| Project Roads                                                                           |             | 276617    | 278931    |
| Other PWD Roads                                                                         | 863241      | 962880    | 977414    |
| * includes Rural Roads constructed under Jawahar<br>Rozgar Yojana as on 31st March 1996 |             |           |           |
| Road density                                                                            |             |           |           |
| Land(per 1000km <sup>2</sup> )                                                          |             |           |           |
| Total                                                                                   | 1288.74     | 1360.25   | 1394.00   |
| Urban                                                                                   | 3893.48     | 4782.32   | 5148.80   |
| Rural                                                                                   | 340.52      | 554.53    | 574.86    |
| Population(Per 1000 Population)                                                         |             |           |           |
| Total                                                                                   | 3.70        | 3.85      | 3.99      |
| Urban                                                                                   |             | 1.09      | 1.15      |
| Rural                                                                                   | 1.31        | 2.11      | 2.17      |
| Registered Motor Vehicles (Number)                                                      |             |           |           |
| Total                                                                                   | 105352854   | 114951033 | 127745972 |
| Registered Motor Vehicles                                                               |             |           |           |
| Per 1000 kilometer road length                                                          |             | 25707.43  | 27235.96  |
| Per 1000 population                                                                     | 92.03       | 99.03     | 108.56    |
| Registered TransportVehicles (Number)                                                   |             |           |           |
| Total                                                                                   | 10863189    | 11701141  | 13071720  |
| MAV, trucks and lorries<br>LMVs                                                         | 3166553     | 3347558   | 3504491   |
| Goods                                                                                   | 2434385     | 2693366   | 2927435   |
| Passenger                                                                               | 2903821     | 3146619   | 3615086   |
| Buses                                                                                   | 1156568     | 1205793   | 1176642   |
| Taxis                                                                                   | 1201862     | 1307805   | 1599576   |
|                                                                                         |             |           |           |
| Registered Non-TransportVehicles (Number)                                               |             |           |           |
| Total                                                                                   | 94489665    | 103249892 | 114660501 |
| Two wheelers                                                                            |             | 82402105  | 91597791  |
| Cars                                                                                    | 11200142    | 12365806  | 13749406  |
| Jeeps                                                                                   |             | 1638975   | 1760428   |
| Omni buses                                                                              |             | 279812    | 350459    |
| Tractors                                                                                |             | 4504195   | 5005201   |
| Trailers                                                                                |             | 1517183   | 1617173   |
| Others                                                                                  | 482477      | 541816    | 580043    |

| 2010-11                                                                                                                                         | 2011-12                                                                                                                                         |
|-------------------------------------------------------------------------------------------------------------------------------------------------|-------------------------------------------------------------------------------------------------------------------------------------------------|
|                                                                                                                                                 |                                                                                                                                                 |
|                                                                                                                                                 |                                                                                                                                                 |
| 4690342                                                                                                                                         | 4865394                                                                                                                                         |
| 1849805                                                                                                                                         | 1938220                                                                                                                                         |
| 411840                                                                                                                                          | 464294                                                                                                                                          |
| 70934                                                                                                                                           | 76818                                                                                                                                           |
| 163898                                                                                                                                          | 164360                                                                                                                                          |
| 288539                                                                                                                                          | 299415                                                                                                                                          |
| 1005327                                                                                                                                         | 1002287                                                                                                                                         |
|                                                                                                                                                 |                                                                                                                                                 |
|                                                                                                                                                 |                                                                                                                                                 |
|                                                                                                                                                 |                                                                                                                                                 |
| 1426.82                                                                                                                                         | 1480.07                                                                                                                                         |
| 5268.97                                                                                                                                         | 5940.05                                                                                                                                         |
| 593.22                                                                                                                                          | 621.58                                                                                                                                          |
|                                                                                                                                                 |                                                                                                                                                 |
| 3.93                                                                                                                                            | 4.03                                                                                                                                            |
| 1.15                                                                                                                                            | 1.27                                                                                                                                            |
| 2.22                                                                                                                                            | 2.30                                                                                                                                            |
|                                                                                                                                                 |                                                                                                                                                 |
| 141865607                                                                                                                                       | 159490578                                                                                                                                       |
|                                                                                                                                                 |                                                                                                                                                 |
|                                                                                                                                                 |                                                                                                                                                 |
| 30246.32                                                                                                                                        | 32780.61                                                                                                                                        |
| 30246.32<br>117.23                                                                                                                              | 32780.61<br>132.02                                                                                                                              |
|                                                                                                                                                 |                                                                                                                                                 |
|                                                                                                                                                 |                                                                                                                                                 |
| 117.23                                                                                                                                          | 132.02                                                                                                                                          |
| 117.23<br>14369324<br>3760864                                                                                                                   | 132.02<br>15482128<br>4056885                                                                                                                   |
| 117.23<br>14369324<br>3760864<br>3303631                                                                                                        | 132.02<br>15482128<br>4056885<br>3601506                                                                                                        |
| 117.23<br>14369324<br>3760864<br>3303631<br>4016888                                                                                             | 132.02<br>15482128<br>4056885<br>3601506<br>4242968                                                                                             |
| 117.23<br>14369324<br>3760864<br>3303631<br>4016888<br>1238245                                                                                  | 132.02<br>15482128<br>4056885<br>3601506<br>4242968<br>1296764                                                                                  |
| 117.23<br>14369324<br>3760864<br>3303631<br>4016888                                                                                             | 132.02<br>15482128<br>4056885<br>3601506<br>4242968                                                                                             |
| 117.23<br>14369324<br>3760864<br>3303631<br>4016888<br>1238245                                                                                  | 132.02<br>15482128<br>4056885<br>3601506<br>4242968<br>1296764                                                                                  |
| 117.23<br>14369324<br>3760864<br>3303631<br>4016888<br>1238245<br>1789417                                                                       | 132.02<br>15482128<br>4056885<br>3601506<br>4242968<br>1296764<br>2011022                                                                       |
| 117.23<br>14369324<br>3760864<br>3303631<br>4016888<br>1238245<br>1789417                                                                       | 132.02<br>15482128<br>4056885<br>3601506<br>4242968<br>1296764<br>2011022                                                                       |
| 117.23<br>14369324<br>3760864<br>3303631<br>4016888<br>1238245<br>1789417<br>127351749<br>101864582                                             | 132.02<br>15482128<br>4056885<br>3601506<br>4242968<br>1296764<br>2011022<br>143842151<br>115419175                                             |
| 117.23<br>14369324<br>3760864<br>3303631<br>4016888<br>1238245<br>1789417<br>127351749<br>101864582<br>15467473                                 | 132.02<br>15482128<br>4056885<br>3601506<br>4242968<br>1296764<br>2011022<br>143842151<br>115419175<br>17569546                                 |
| 117.23<br>14369324<br>3760864<br>3303631<br>4016888<br>1238245<br>1789417<br>127351749<br>101864582<br>15467473<br>1974253                      | 132.02<br>15482128<br>4056885<br>3601506<br>4242968<br>1296764<br>2011022<br>143842151<br>115419175<br>17569546<br>1987098                      |
| 117.23<br>14369324<br>3760864<br>3303631<br>4016888<br>1238245<br>1789417<br>127351749<br>101864582<br>15467473<br>1974253<br>365581            | 132.02<br>15482128<br>4056885<br>3601506<br>4242968<br>1296764<br>2011022<br>143842151<br>115419175<br>17569546<br>1987098<br>379739            |
| 117.23<br>14369324<br>3760864<br>3303631<br>4016888<br>1238245<br>1789417<br>127351749<br>101864582<br>15467473<br>1974253<br>365581<br>5310705 | 132.02<br>15482128<br>4056885<br>3601506<br>4242968<br>1296764<br>2011022<br>143842151<br>115419175<br>17569546<br>1987098<br>379739<br>5811131 |
| 117.23<br>14369324<br>3760864<br>3303631<br>4016888<br>1238245<br>1789417<br>127351749<br>101864582<br>15467473<br>1974253<br>365581            | 132.02<br>15482128<br>4056885<br>3601506<br>4242968<br>1296764<br>2011022<br>143842151<br>115419175<br>17569546<br>1987098<br>379739            |