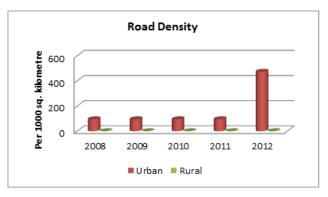

#### INDIA

| INDIA                                                                                   | ROAD TRANSI | PORT      |           |
|-----------------------------------------------------------------------------------------|-------------|-----------|-----------|
|                                                                                         | 2007-08     | 2008-09   | 2009-10   |
| ACCESS                                                                                  |             |           |           |
| Road length (in kilometers)                                                             |             |           |           |
| Total*                                                                                  | 4236429     | 4471510   | 4582439   |
| Rural Roads                                                                             | 1061809     | 1729165   | 1792535   |
| Urban Roads                                                                             | 304327      | 373802    | 402448    |
| National Highway                                                                        | 66754       | 70548     | 70934     |
| State Highway                                                                           |             | 158497    | 160177    |
| Project Roads                                                                           |             | 276617    | 278931    |
| Other PWD Roads                                                                         | 863241      | 962880    | 977414    |
| * includes Rural Roads constructed under Jawahar<br>Rozgar Yojana as on 31st March 1996 |             |           |           |
| Road density                                                                            |             |           |           |
| Land(per 1000km <sup>2</sup> )                                                          |             |           |           |
| Total                                                                                   | 1288.74     | 1360.25   | 1394.00   |
| Urban                                                                                   | 3893.48     | 4782.32   | 5148.80   |
| Rural                                                                                   | 340.52      | 554.53    | 574.86    |
| Population(Per 1000 Population)                                                         |             |           |           |
| Total                                                                                   | 3.70        | 3.85      | 3.99      |
| Urban                                                                                   |             | 1.09      | 1.15      |
| Rural                                                                                   | 1.31        | 2.11      | 2.17      |
| Registered Motor Vehicles (Number)                                                      |             |           |           |
| Total                                                                                   | 105352854   | 114951033 | 127745972 |
| Registered Motor Vehicles                                                               |             |           |           |
| Per 1000 kilometer road length                                                          |             | 25707.43  | 27235.96  |
| Per 1000 population                                                                     | 92.03       | 99.03     | 108.56    |
| Registered TransportVehicles (Number)                                                   |             |           |           |
| Total                                                                                   | 10863189    | 11701141  | 13071720  |
| MAV, trucks and lorries<br>LMVs                                                         | 3166553     | 3347558   | 3504491   |
| Goods                                                                                   | 2434385     | 2693366   | 2927435   |
| Passenger                                                                               | 2903821     | 3146619   | 3615086   |
| Buses                                                                                   | 1156568     | 1205793   | 1176642   |
| Taxis                                                                                   | 1201862     | 1307805   | 1599576   |
|                                                                                         |             |           |           |
| Registered Non-TransportVehicles (Number)                                               |             |           |           |
| Total                                                                                   | 94489665    | 103249892 | 114660501 |
| Two wheelers                                                                            |             | 82402105  | 91597791  |
| Cars                                                                                    | 11200142    | 12365806  | 13749406  |
| Jeeps                                                                                   |             | 1638975   | 1760428   |
| Omni buses                                                                              |             | 279812    | 350459    |
| Tractors                                                                                |             | 4504195   | 5005201   |
| Trailers                                                                                |             | 1517183   | 1617173   |
| Others                                                                                  | 482477      | 541816    | 580043    |

| 2010-11                                                                                                                                         | 2011-12                                                                                                                                         |
|-------------------------------------------------------------------------------------------------------------------------------------------------|-------------------------------------------------------------------------------------------------------------------------------------------------|
|                                                                                                                                                 |                                                                                                                                                 |
|                                                                                                                                                 |                                                                                                                                                 |
| 4690342                                                                                                                                         | 4865394                                                                                                                                         |
| 1849805                                                                                                                                         | 1938220                                                                                                                                         |
| 411840                                                                                                                                          | 464294                                                                                                                                          |
| 70934                                                                                                                                           | 76818                                                                                                                                           |
| 163898                                                                                                                                          | 164360                                                                                                                                          |
| 288539                                                                                                                                          | 299415                                                                                                                                          |
| 1005327                                                                                                                                         | 1002287                                                                                                                                         |
|                                                                                                                                                 |                                                                                                                                                 |
|                                                                                                                                                 |                                                                                                                                                 |
|                                                                                                                                                 |                                                                                                                                                 |
| 1426.82                                                                                                                                         | 1480.07                                                                                                                                         |
| 5268.97                                                                                                                                         | 5940.05                                                                                                                                         |
| 593.22                                                                                                                                          | 621.58                                                                                                                                          |
|                                                                                                                                                 |                                                                                                                                                 |
| 3.93                                                                                                                                            | 4.03                                                                                                                                            |
| 1.15                                                                                                                                            | 1.27                                                                                                                                            |
| 2.22                                                                                                                                            | 2.30                                                                                                                                            |
|                                                                                                                                                 |                                                                                                                                                 |
| 141865607                                                                                                                                       | 159490578                                                                                                                                       |
|                                                                                                                                                 |                                                                                                                                                 |
|                                                                                                                                                 |                                                                                                                                                 |
| 30246.32                                                                                                                                        | 32780.61                                                                                                                                        |
| 30246.32<br>117.23                                                                                                                              | 32780.61<br>132.02                                                                                                                              |
|                                                                                                                                                 |                                                                                                                                                 |
|                                                                                                                                                 |                                                                                                                                                 |
| 117.23                                                                                                                                          | 132.02                                                                                                                                          |
| 117.23<br>14369324<br>3760864                                                                                                                   | 132.02<br>15482128<br>4056885                                                                                                                   |
| 117.23<br>14369324<br>3760864<br>3303631                                                                                                        | 132.02<br>15482128<br>4056885<br>3601506                                                                                                        |
| 117.23<br>14369324<br>3760864<br>3303631<br>4016888                                                                                             | 132.02<br>15482128<br>4056885<br>3601506<br>4242968                                                                                             |
| 117.23<br>14369324<br>3760864<br>3303631<br>4016888<br>1238245                                                                                  | 132.02<br>15482128<br>4056885<br>3601506<br>4242968<br>1296764                                                                                  |
| 117.23<br>14369324<br>3760864<br>3303631<br>4016888                                                                                             | 132.02<br>15482128<br>4056885<br>3601506<br>4242968                                                                                             |
| 117.23<br>14369324<br>3760864<br>3303631<br>4016888<br>1238245                                                                                  | 132.02<br>15482128<br>4056885<br>3601506<br>4242968<br>1296764                                                                                  |
| 117.23<br>14369324<br>3760864<br>3303631<br>4016888<br>1238245<br>1789417                                                                       | 132.02<br>15482128<br>4056885<br>3601506<br>4242968<br>1296764<br>2011022                                                                       |
| 117.23<br>14369324<br>3760864<br>3303631<br>4016888<br>1238245<br>1789417                                                                       | 132.02<br>15482128<br>4056885<br>3601506<br>4242968<br>1296764<br>2011022                                                                       |
| 117.23<br>14369324<br>3760864<br>3303631<br>4016888<br>1238245<br>1789417<br>127351749<br>101864582                                             | 132.02<br>15482128<br>4056885<br>3601506<br>4242968<br>1296764<br>2011022<br>143842151<br>115419175                                             |
| 117.23<br>14369324<br>3760864<br>3303631<br>4016888<br>1238245<br>1789417<br>127351749<br>101864582<br>15467473                                 | 132.02<br>15482128<br>4056885<br>3601506<br>4242968<br>1296764<br>2011022<br>143842151<br>115419175<br>17569546                                 |
| 117.23<br>14369324<br>3760864<br>3303631<br>4016888<br>1238245<br>1789417<br>127351749<br>101864582<br>15467473<br>1974253                      | 132.02<br>15482128<br>4056885<br>3601506<br>4242968<br>1296764<br>2011022<br>143842151<br>115419175<br>17569546<br>1987098                      |
| 117.23<br>14369324<br>3760864<br>3303631<br>4016888<br>1238245<br>1789417<br>127351749<br>101864582<br>15467473<br>1974253<br>365581            | 132.02<br>15482128<br>4056885<br>3601506<br>4242968<br>1296764<br>2011022<br>143842151<br>115419175<br>17569546<br>1987098<br>379739            |
| 117.23<br>14369324<br>3760864<br>3303631<br>4016888<br>1238245<br>1789417<br>127351749<br>101864582<br>15467473<br>1974253<br>365581<br>5310705 | 132.02<br>15482128<br>4056885<br>3601506<br>4242968<br>1296764<br>2011022<br>143842151<br>115419175<br>17569546<br>1987098<br>379739<br>5811131 |
| 117.23<br>14369324<br>3760864<br>3303631<br>4016888<br>1238245<br>1789417<br>127351749<br>101864582<br>15467473<br>1974253<br>365581            | 132.02<br>15482128<br>4056885<br>3601506<br>4242968<br>1296764<br>2011022<br>143842151<br>115419175<br>17569546<br>1987098<br>379739            |