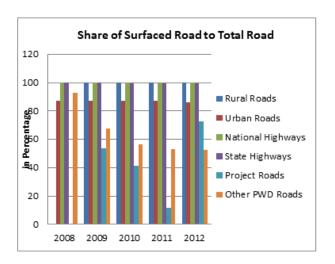

|                                            | 2007-08  | 2008-09  | 2009-10    |
|--------------------------------------------|----------|----------|------------|
| QUALITY                                    |          |          |            |
| Surfaced roads (in kilometers)             |          |          |            |
| Total                                      | 1691051  | 2141302  | 2249611    |
| Rural Roads                                | 465247   | 749849   | 813019     |
| Urban Roads                                | 212750   | 258279   | 279713     |
| National Highways                          | 66754    | 70548    | 70934      |
| State Highways                             | 152738   | 156715   | 158202     |
| Project Roads                              | 74180    | 73376    | 74302      |
| Other PWD Roads                            | 719383   | 832534   | 853441     |
| Surfaced roads (Percentage to total)       |          |          |            |
| Total                                      | 39.92    | 47.89    | 49.92      |
| Rural Roads                                | 32.49    | 43.36    | 45.36      |
| Urban Roads                                | 69.91    | 69.10    | 69.50      |
| National Highways                          | 100.00   | 100.00   | 100.00     |
| State Highways                             | 98.85    | 98.88    | 98.77      |
| Project Roads                              | 27.45    | 26.53    | 26.64      |
| Other PWD Roads                            | 83.34    | 86.46    | 87.59      |
|                                            |          |          |            |
| Accidents (Number)                         |          |          |            |
| TotalAccidents                             | 484704   | 486384   | 499628     |
| Casualties                                 | 643053   | 641118   | 662025     |
| Total accidents Per 1000 vehicles          | 5        | 4        | 4          |
| Casualties per 1000 vehicles               | 6.10     | 5.58     | 5.18       |
| Total accidents Per 1000 km road           | 159      | 139      | 139        |
| Casualties Per 1000 km road                | 152      | 143      | 141        |
| Casualties Per 1000 regd,. Motor vehicles  | 5        | 4        | 4          |
| Casualties Per lakh population             | 42.3     | 41.9     | 42.5       |
| Casualties Per 1000 road accidents         | 1327     | 1318     | 1325       |
| Percentage of Persons killed to total      | 18.6     |          |            |
| Casualties                                 |          | 19.60    | 20.32      |
| Percentage of Persons injured to total     |          |          |            |
| Casualties                                 | 81.4     | 80.40    | 79.68      |
| FISCAL COST & REVENUE                      |          |          |            |
| Road Transport Outlay and expenditure (Rs. |          |          |            |
| (in crores)                                |          |          |            |
| Outlay                                     | 25463.16 | 30213.28 | 33668.82   |
| Expenditure                                | 25764.49 | 31648.29 | 34497.06   |
| Percentage Utilisation                     | 101.18   | 104.75   | 102.46     |
| Revenue Realised (Rs. (in lakh))           |          |          |            |
| Total                                      | NR       | NR       | 1405191.84 |
| Motor Vehicle Tax                          | IVIX     | IVIX     | 843356.87  |
| Commercial Vehicle Tax                     |          |          | 202306.67  |
| Passenger Tax                              |          |          | 198105.12  |
| Goods Tax                                  |          |          | 161423.18  |
| Fines                                      |          |          | 127576.64  |
| NR: Not Reported                           |          |          | 22.0.004   |
|                                            |          |          |            |

| 2010-11          | 2011-12    |
|------------------|------------|
|                  |            |
|                  |            |
| 2341480          | 2698590    |
| 859334           | 929789     |
| 291894           | 339131     |
| 70934            | 76818      |
| 161920           | 162950     |
| 76845            | 92598      |
| 880553           | 914101     |
| 000000           | 311101     |
| 46.46            | 55.46      |
| 46.46            | 47.97      |
| 70.88            | 73.04      |
| 100.00           | 100.00     |
| 98.79            | 99.14      |
| 26.63            | 30.93      |
| 87.59            | 91.20      |
| 67.55            | 31.20      |
|                  |            |
| 497686           | 490383     |
| 653879           | 647925     |
| 053879           | 04/923     |
| 4.61             | 4.06       |
| 134              | 101        |
|                  | 133        |
| 139              | 133        |
| 41.1             | 53.6       |
| 1314             | 1321       |
| 1514             | 1321       |
| 21.79            | 21,34      |
| 21.73            | 21.54      |
| 78.21            | 78.66      |
| 70.21            | 76.00      |
|                  |            |
|                  |            |
|                  |            |
| 35208.74         | 36723.41   |
| 36941.24         | NR         |
| 104.92           | NR         |
|                  |            |
|                  |            |
| 1984951.26       | 2149353.5  |
| 1096438.08       | 1220749.42 |
| 506873.31        | 288227.06  |
| 176732.56        | 211830.7   |
| 204907.31        | 264520.43  |
| 151698.61        | 149935.59  |
| NR: Not Reported |            |
|                  |            |