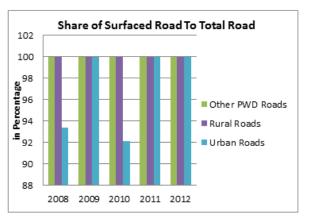

|                                            | 2007-08  | 2008-09  | 2009-10    |
|--------------------------------------------|----------|----------|------------|
| QUALITY                                    |          |          |            |
| Surfaced roads (in kilometers)             |          |          |            |
| Total                                      | 1691051  | 2141302  | 2249611    |
| Rural Roads                                | 465247   | 749849   | 813019     |
| Urban Roads                                | 212750   | 258279   | 279713     |
| National Highways                          | 66754    | 70548    | 70934      |
| State Highways                             | 152738   | 156715   | 158202     |
| Project Roads                              | 74180    | 73376    | 74302      |
| Other PWD Roads                            | 719383   | 832534   | 853441     |
| Surfaced roads (Percentage to total)       |          |          |            |
| Total                                      | 39.92    | 47.89    | 49.92      |
| Rural Roads                                | 32.49    | 43.36    | 45.36      |
| Urban Roads                                | 69.91    | 69.10    | 69.50      |
| National Highways                          | 100.00   | 100.00   | 100.00     |
| State Highways                             | 98.85    | 98.88    | 98.77      |
| Project Roads                              | 27.45    | 26.53    | 26.64      |
| Other PWD Roads                            | 83.34    | 86.46    | 87.59      |
|                                            |          |          |            |
| Accidents (Number)                         |          |          |            |
| TotalAccidents                             | 484704   | 486384   | 499628     |
| Casualties                                 | 643053   | 641118   | 662025     |
| Total accidents Per 1000 vehicles          | 5        | 4        | 4          |
| Casualties per 1000 vehicles               | 6.10     | 5.58     | 5.18       |
| Total accidents Per 1000 km road           | 159      | 139      | 139        |
| Casualties Per 1000 km road                | 152      | 143      | 141        |
| Casualties Per 1000 regd,. Motor vehicles  | 5        | 4        | 4          |
| Casualties Per lakh population             | 42.3     | 41.9     | 42.5       |
| Casualties Per 1000 road accidents         | 1327     | 1318     | 1325       |
| Percentage of Persons killed to total      | 18.6     |          |            |
| Casualties                                 |          | 19.60    | 20.32      |
| Percentage of Persons injured to total     |          |          |            |
| Casualties                                 | 81.4     | 80.40    | 79.68      |
| FISCAL COST & REVENUE                      |          |          |            |
| Road Transport Outlay and expenditure (Rs. |          |          |            |
| (in crores)                                |          |          |            |
| Outlay                                     | 25463.16 | 30213.28 | 33668.82   |
| Expenditure                                | 25764.49 | 31648.29 | 34497.06   |
| Percentage Utilisation                     | 101.18   | 104.75   | 102.46     |
| Revenue Realised (Rs. (in lakh))           |          |          |            |
| Total                                      | NR       | NR       | 1405191.84 |
| Motor Vehicle Tax                          | IVIX     | IVIX     | 843356.87  |
| Commercial Vehicle Tax                     |          |          | 202306.67  |
| Passenger Tax                              |          |          | 198105.12  |
| Goods Tax                                  |          |          | 161423.18  |
| Fines                                      |          |          | 127576.64  |
| NR: Not Reported                           |          |          | 22.0.004   |
|                                            |          |          |            |

| 2010-11          | 2011-12    |
|------------------|------------|
|                  |            |
|                  |            |
| 2341480          | 2698590    |
| 859334           | 929789     |
| 291894           | 339131     |
| 70934            | 76818      |
| 161920           | 162950     |
| 76845            | 92598      |
| 880553           | 914101     |
| 000000           | 311101     |
| 46.46            | 55.46      |
| 46.46            | 47.97      |
| 70.88            | 73.04      |
| 100.00           | 100.00     |
| 98.79            | 99.14      |
| 26.63            | 30.93      |
| 87.59            | 91.20      |
| 67.55            | 31.20      |
|                  |            |
| 497686           | 490383     |
| 653879           | 647925     |
| 053879           | 04/923     |
| 4.61             | 4.06       |
| 134              | 101        |
|                  | 133        |
| 139              | 133        |
| 41.1             | 53.6       |
| 1314             | 1321       |
| 1514             | 1321       |
| 21.79            | 21,34      |
| 21.73            | 21.54      |
| 78.21            | 78.66      |
| 70.21            | 76.00      |
|                  |            |
|                  |            |
|                  |            |
| 35208.74         | 36723.41   |
| 36941.24         | NR         |
| 104.92           | NR         |
|                  |            |
|                  |            |
| 1984951.26       | 2149353.5  |
| 1096438.08       | 1220749.42 |
| 506873.31        | 288227.06  |
| 176732.56        | 211830.7   |
| 204907.31        | 264520.43  |
| 151698.61        | 149935.59  |
| NR: Not Reported |            |
|                  |            |