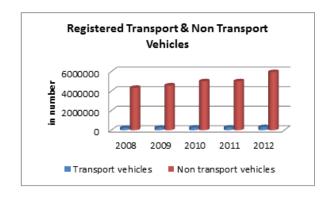

#### INDIA

| INDIA                                                                                   | ROAD TRANSI | PORT      |           |
|-----------------------------------------------------------------------------------------|-------------|-----------|-----------|
|                                                                                         | 2007-08     | 2008-09   | 2009-10   |
| ACCESS                                                                                  |             |           |           |
| Road length (in kilometers)                                                             |             |           |           |
| Total*                                                                                  | 4236429     | 4471510   | 4582439   |
| Rural Roads                                                                             | 1061809     | 1729165   | 1792535   |
| Urban Roads                                                                             | 304327      | 373802    | 402448    |
| National Highway                                                                        | 66754       | 70548     | 70934     |
| State Highway                                                                           |             | 158497    | 160177    |
| Project Roads                                                                           |             | 276617    | 278931    |
| Other PWD Roads                                                                         | 863241      | 962880    | 977414    |
| * includes Rural Roads constructed under Jawahar<br>Rozgar Yojana as on 31st March 1996 |             |           |           |
| Road density                                                                            |             |           |           |
| Land(per 1000km <sup>2</sup> )                                                          |             |           |           |
| Total                                                                                   | 1288.74     | 1360.25   | 1394.00   |
| Urban                                                                                   | 3893.48     | 4782.32   | 5148.80   |
| Rural                                                                                   | 340.52      | 554.53    | 574.86    |
| Population(Per 1000 Population)                                                         |             |           |           |
| Total                                                                                   | 3.70        | 3.85      | 3.99      |
| Urban                                                                                   |             | 1.09      | 1.15      |
| Rural                                                                                   | 1.31        | 2.11      | 2.17      |
| Registered Motor Vehicles (Number)                                                      |             |           |           |
| Total                                                                                   | 105352854   | 114951033 | 127745972 |
| Registered Motor Vehicles                                                               |             |           |           |
| Per 1000 kilometer road length                                                          |             | 25707.43  | 27235.96  |
| Per 1000 population                                                                     | 92.03       | 99.03     | 108.56    |
| Registered TransportVehicles (Number)                                                   |             |           |           |
| Total                                                                                   | 10863189    | 11701141  | 13071720  |
| MAV, trucks and lorries<br>LMVs                                                         | 3166553     | 3347558   | 3504491   |
| Goods                                                                                   | 2434385     | 2693366   | 2927435   |
| Passenger                                                                               | 2903821     | 3146619   | 3615086   |
| Buses                                                                                   | 1156568     | 1205793   | 1176642   |
| Taxis                                                                                   | 1201862     | 1307805   | 1599576   |
|                                                                                         |             |           |           |
| Registered Non-TransportVehicles (Number)                                               |             |           |           |
| Total                                                                                   | 94489665    | 103249892 | 114660501 |
| Two wheelers                                                                            |             | 82402105  | 91597791  |
| Cars                                                                                    | 11200142    | 12365806  | 13749406  |
| Jeeps                                                                                   |             | 1638975   | 1760428   |
| Omni buses                                                                              |             | 279812    | 350459    |
| Tractors                                                                                |             | 4504195   | 5005201   |
| Trailers                                                                                |             | 1517183   | 1617173   |
| Others                                                                                  | 482477      | 541816    | 580043    |

| 2010-11                                                                                                                                         | 2011-12                                                                                                                                         |
|-------------------------------------------------------------------------------------------------------------------------------------------------|-------------------------------------------------------------------------------------------------------------------------------------------------|
|                                                                                                                                                 |                                                                                                                                                 |
|                                                                                                                                                 |                                                                                                                                                 |
| 4690342                                                                                                                                         | 4865394                                                                                                                                         |
| 1849805                                                                                                                                         | 1938220                                                                                                                                         |
| 411840                                                                                                                                          | 464294                                                                                                                                          |
| 70934                                                                                                                                           | 76818                                                                                                                                           |
| 163898                                                                                                                                          | 164360                                                                                                                                          |
| 288539                                                                                                                                          | 299415                                                                                                                                          |
| 1005327                                                                                                                                         | 1002287                                                                                                                                         |
|                                                                                                                                                 |                                                                                                                                                 |
|                                                                                                                                                 |                                                                                                                                                 |
|                                                                                                                                                 |                                                                                                                                                 |
| 1426.82                                                                                                                                         | 1480.07                                                                                                                                         |
| 5268.97                                                                                                                                         | 5940.05                                                                                                                                         |
| 593.22                                                                                                                                          | 621.58                                                                                                                                          |
|                                                                                                                                                 |                                                                                                                                                 |
| 3.93                                                                                                                                            | 4.03                                                                                                                                            |
| 1.15                                                                                                                                            | 1.27                                                                                                                                            |
| 2.22                                                                                                                                            | 2.30                                                                                                                                            |
|                                                                                                                                                 |                                                                                                                                                 |
| 141865607                                                                                                                                       | 159490578                                                                                                                                       |
|                                                                                                                                                 |                                                                                                                                                 |
|                                                                                                                                                 |                                                                                                                                                 |
| 30246.32                                                                                                                                        | 32780.61                                                                                                                                        |
| 30246.32<br>117.23                                                                                                                              | 32780.61<br>132.02                                                                                                                              |
|                                                                                                                                                 |                                                                                                                                                 |
|                                                                                                                                                 |                                                                                                                                                 |
| 117.23                                                                                                                                          | 132.02                                                                                                                                          |
| 117.23<br>14369324<br>3760864                                                                                                                   | 132.02<br>15482128<br>4056885                                                                                                                   |
| 117.23<br>14369324<br>3760864<br>3303631                                                                                                        | 132.02<br>15482128<br>4056885<br>3601506                                                                                                        |
| 117.23<br>14369324<br>3760864<br>3303631<br>4016888                                                                                             | 132.02<br>15482128<br>4056885<br>3601506<br>4242968                                                                                             |
| 117.23<br>14369324<br>3760864<br>3303631<br>4016888<br>1238245                                                                                  | 132.02<br>15482128<br>4056885<br>3601506<br>4242968<br>1296764                                                                                  |
| 117.23<br>14369324<br>3760864<br>3303631<br>4016888                                                                                             | 132.02<br>15482128<br>4056885<br>3601506<br>4242968                                                                                             |
| 117.23<br>14369324<br>3760864<br>3303631<br>4016888<br>1238245                                                                                  | 132.02<br>15482128<br>4056885<br>3601506<br>4242968<br>1296764                                                                                  |
| 117.23<br>14369324<br>3760864<br>3303631<br>4016888<br>1238245<br>1789417                                                                       | 132.02<br>15482128<br>4056885<br>3601506<br>4242968<br>1296764<br>2011022                                                                       |
| 117.23<br>14369324<br>3760864<br>3303631<br>4016888<br>1238245<br>1789417                                                                       | 132.02<br>15482128<br>4056885<br>3601506<br>4242968<br>1296764<br>2011022                                                                       |
| 117.23<br>14369324<br>3760864<br>3303631<br>4016888<br>1238245<br>1789417<br>127351749<br>101864582                                             | 132.02<br>15482128<br>4056885<br>3601506<br>4242968<br>1296764<br>2011022<br>143842151<br>115419175                                             |
| 117.23<br>14369324<br>3760864<br>3303631<br>4016888<br>1238245<br>1789417<br>127351749<br>101864582<br>15467473                                 | 132.02<br>15482128<br>4056885<br>3601506<br>4242968<br>1296764<br>2011022<br>143842151<br>115419175<br>17569546                                 |
| 117.23<br>14369324<br>3760864<br>3303631<br>4016888<br>1238245<br>1789417<br>127351749<br>101864582<br>15467473<br>1974253                      | 132.02<br>15482128<br>4056885<br>3601506<br>4242968<br>1296764<br>2011022<br>143842151<br>115419175<br>17569546<br>1987098                      |
| 117.23<br>14369324<br>3760864<br>3303631<br>4016888<br>1238245<br>1789417<br>127351749<br>101864582<br>15467473<br>1974253<br>365581            | 132.02<br>15482128<br>4056885<br>3601506<br>4242968<br>1296764<br>2011022<br>143842151<br>115419175<br>17569546<br>1987098<br>379739            |
| 117.23<br>14369324<br>3760864<br>3303631<br>4016888<br>1238245<br>1789417<br>127351749<br>101864582<br>15467473<br>1974253<br>365581<br>5310705 | 132.02<br>15482128<br>4056885<br>3601506<br>4242968<br>1296764<br>2011022<br>143842151<br>115419175<br>17569546<br>1987098<br>379739<br>5811131 |
| 117.23<br>14369324<br>3760864<br>3303631<br>4016888<br>1238245<br>1789417<br>127351749<br>101864582<br>15467473<br>1974253<br>365581            | 132.02<br>15482128<br>4056885<br>3601506<br>4242968<br>1296764<br>2011022<br>143842151<br>115419175<br>17569546<br>1987098<br>379739            |