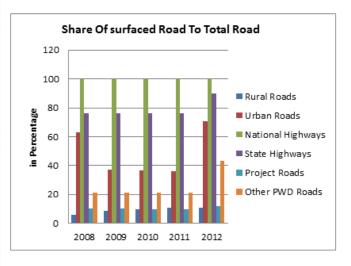

|                                            | 2007-08  | 2008-09  | 2009-10    |
|--------------------------------------------|----------|----------|------------|
| QUALITY                                    |          |          |            |
| Surfaced roads (in kilometers)             |          |          |            |
| Total                                      | 1691051  | 2141302  | 2249611    |
| Rural Roads                                | 465247   | 749849   | 813019     |
| Urban Roads                                | 212750   | 258279   | 279713     |
| National Highways                          | 66754    | 70548    | 70934      |
| State Highways                             | 152738   | 156715   | 158202     |
| Project Roads                              | 74180    | 73376    | 74302      |
| Other PWD Roads                            | 719383   | 832534   | 853441     |
| Surfaced roads (Percentage to total)       |          |          |            |
| Total                                      | 39.92    | 47.89    | 49.92      |
| Rural Roads                                | 32.49    | 43.36    | 45.36      |
| Urban Roads                                | 69.91    | 69.10    | 69.50      |
| National Highways                          | 100.00   | 100.00   | 100.00     |
| State Highways                             | 98.85    | 98.88    | 98.77      |
| Project Roads                              | 27.45    | 26.53    | 26.64      |
| Other PWD Roads                            | 83.34    | 86.46    | 87.59      |
|                                            |          |          |            |
| Accidents (Number)                         |          |          |            |
| TotalAccidents                             | 484704   | 486384   | 499628     |
| Casualties                                 | 643053   | 641118   | 662025     |
| Total accidents Per 1000 vehicles          | 5        | 4        | 4          |
| Casualties per 1000 vehicles               | 6.10     | 5.58     | 5.18       |
| Total accidents Per 1000 km road           | 159      | 139      | 139        |
| Casualties Per 1000 km road                | 152      | 143      | 141        |
| Casualties Per 1000 regd,. Motor vehicles  | 5        | 4        | 4          |
| Casualties Per lakh population             | 42.3     | 41.9     | 42.5       |
| Casualties Per 1000 road accidents         | 1327     | 1318     | 1325       |
| Percentage of Persons killed to total      | 18.6     |          |            |
| Casualties                                 |          | 19.60    | 20.32      |
| Percentage of Persons injured to total     |          |          |            |
| Casualties                                 | 81.4     | 80.40    | 79.68      |
| FISCAL COST & REVENUE                      |          |          |            |
| Road Transport Outlay and expenditure (Rs. |          |          |            |
| (in crores)                                |          |          |            |
| Outlay                                     | 25463.16 | 30213.28 | 33668.82   |
| Expenditure                                | 25764.49 | 31648.29 | 34497.06   |
| Percentage Utilisation                     | 101.18   | 104.75   | 102.46     |
| Revenue Realised (Rs. (in lakh))           |          |          |            |
| Total                                      | NR       | NR       | 1405191.84 |
| Motor Vehicle Tax                          | IVIX     | IVIX     | 843356.87  |
| Commercial Vehicle Tax                     |          |          | 202306.67  |
| Passenger Tax                              |          |          | 198105.12  |
| Goods Tax                                  |          |          | 161423.18  |
| Fines                                      |          |          | 127576.64  |
| NR: Not Reported                           |          |          | 22.0.004   |
|                                            |          |          |            |

| 2010-11          | 2011-12    |
|------------------|------------|
|                  |            |
|                  |            |
| 2341480          | 2698590    |
| 859334           | 929789     |
| 291894           | 339131     |
| 70934            | 76818      |
| 161920           | 162950     |
| 76845            | 92598      |
| 880553           | 914101     |
| 000000           | 311101     |
| 46.46            | 55.46      |
| 46.46            | 47.97      |
| 70.88            | 73.04      |
| 100.00           | 100.00     |
| 98.79            | 99.14      |
| 26.63            | 30.93      |
| 87.59            | 91.20      |
| 67.55            | 31.20      |
|                  |            |
| 497686           | 490383     |
| 653879           | 647925     |
| 053879           | 04/923     |
| 4.61             | 4.06       |
| 134              | 101        |
|                  | 133        |
| 139              | 133        |
| 41.1             | 53.6       |
| 1314             | 1321       |
| 1514             | 1321       |
| 21.79            | 21,34      |
| 21.73            | 21.54      |
| 78.21            | 78.66      |
| 70.21            | 76.00      |
|                  |            |
|                  |            |
|                  |            |
| 35208.74         | 36723.41   |
| 36941.24         | NR         |
| 104.92           | NR         |
|                  |            |
|                  |            |
| 1984951.26       | 2149353.5  |
| 1096438.08       | 1220749.42 |
| 506873.31        | 288227.06  |
| 176732.56        | 211830.7   |
| 204907.31        | 264520.43  |
| 151698.61        | 149935.59  |
| NR: Not Reported |            |
|                  |            |