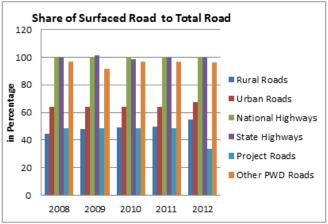

|                                            | 2007-08  | 2008-09  | 2009-10    |
|--------------------------------------------|----------|----------|------------|
| QUALITY                                    |          |          |            |
| Surfaced roads (in kilometers)             |          |          |            |
| Total                                      | 1691051  | 2141302  | 2249611    |
| Rural Roads                                | 465247   | 749849   | 813019     |
| Urban Roads                                | 212750   | 258279   | 279713     |
| National Highways                          | 66754    | 70548    | 70934      |
| State Highways                             | 152738   | 156715   | 158202     |
| Project Roads                              | 74180    | 73376    | 74302      |
| Other PWD Roads                            | 719383   | 832534   | 853441     |
| Surfaced roads (Percentage to total)       |          |          |            |
| Total                                      | 39.92    | 47.89    | 49.92      |
| Rural Roads                                | 32.49    | 43.36    | 45.36      |
| Urban Roads                                | 69.91    | 69.10    | 69.50      |
| National Highways                          | 100.00   | 100.00   | 100.00     |
| State Highways                             | 98.85    | 98.88    | 98.77      |
| Project Roads                              | 27.45    | 26.53    | 26.64      |
| Other PWD Roads                            | 83.34    | 86.46    | 87.59      |
|                                            |          |          |            |
| Accidents (Number)                         |          |          |            |
| TotalAccidents                             | 484704   | 486384   | 499628     |
| Casualties                                 | 643053   | 641118   | 662025     |
| Total accidents Per 1000 vehicles          | 5        | 4        | 4          |
| Casualties per 1000 vehicles               | 6.10     | 5.58     | 5.18       |
| Total accidents Per 1000 km road           | 159      | 139      | 139        |
| Casualties Per 1000 km road                | 152      | 143      | 141        |
| Casualties Per 1000 regd,. Motor vehicles  | 5        | 4        | 4          |
| Casualties Per lakh population             | 42.3     | 41.9     | 42.5       |
| Casualties Per 1000 road accidents         | 1327     | 1318     | 1325       |
| Percentage of Persons killed to total      | 18.6     |          |            |
| Casualties                                 |          | 19.60    | 20.32      |
| Percentage of Persons injured to total     |          |          |            |
| Casualties                                 | 81.4     | 80.40    | 79.68      |
| FISCAL COST & REVENUE                      |          |          |            |
| Road Transport Outlay and expenditure (Rs. |          |          |            |
| (in crores)                                |          |          |            |
| Outlay                                     | 25463.16 | 30213.28 | 33668.82   |
| Expenditure                                | 25764.49 | 31648.29 | 34497.06   |
| Percentage Utilisation                     | 101.18   | 104.75   | 102.46     |
| Revenue Realised (Rs. (in lakh))           |          |          |            |
| Total                                      | NR       | NR       | 1405191.84 |
| Motor Vehicle Tax                          | IVIX     | IVIX     | 843356.87  |
| Commercial Vehicle Tax                     |          |          | 202306.67  |
| Passenger Tax                              |          |          | 198105.12  |
| Goods Tax                                  |          |          | 161423.18  |
| Fines                                      |          |          | 127576.64  |
| NR: Not Reported                           |          |          | 22.0.004   |
|                                            |          |          |            |

| 2010-11          | 2011-12    |
|------------------|------------|
|                  |            |
|                  |            |
| 2341480          | 2698590    |
| 859334           | 929789     |
| 291894           | 339131     |
| 70934            | 76818      |
| 161920           | 162950     |
| 76845            | 92598      |
| 880553           | 914101     |
| 000000           | 311101     |
| 46.46            | 55.46      |
| 46.46            | 47.97      |
| 70.88            | 73.04      |
| 100.00           | 100.00     |
| 98.79            | 99.14      |
| 26.63            | 30.93      |
| 87.59            | 91.20      |
| 67.55            | 31.20      |
|                  |            |
| 497686           | 490383     |
| 653879           | 647925     |
| 053879           | 04/923     |
| 4.61             | 4.06       |
| 134              | 101        |
|                  | 133        |
| 139              | 133        |
| 41.1             | 53.6       |
| 1314             | 1321       |
| 1514             | 1321       |
| 21.79            | 21,34      |
| 21.73            | 21.54      |
| 78.21            | 78.66      |
| 70.21            | 76.00      |
|                  |            |
|                  |            |
|                  |            |
| 35208.74         | 36723.41   |
| 36941.24         | NR         |
| 104.92           | NR         |
|                  |            |
|                  |            |
| 1984951.26       | 2149353.5  |
| 1096438.08       | 1220749.42 |
| 506873.31        | 288227.06  |
| 176732.56        | 211830.7   |
| 204907.31        | 264520.43  |
| 151698.61        | 149935.59  |
| NR: Not Reported |            |
|                  |            |