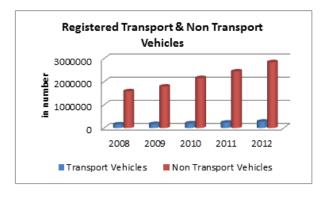

#### INDIA

| INDIA                                                                                   | ROAD TRANSI | PORT      |           |
|-----------------------------------------------------------------------------------------|-------------|-----------|-----------|
|                                                                                         | 2007-08     | 2008-09   | 2009-10   |
| ACCESS                                                                                  |             |           |           |
| Road length (in kilometers)                                                             |             |           |           |
| Total*                                                                                  | 4236429     | 4471510   | 4582439   |
| Rural Roads                                                                             | 1061809     | 1729165   | 1792535   |
| Urban Roads                                                                             | 304327      | 373802    | 402448    |
| National Highway                                                                        | 66754       | 70548     | 70934     |
| State Highway                                                                           |             | 158497    | 160177    |
| Project Roads                                                                           |             | 276617    | 278931    |
| Other PWD Roads                                                                         | 863241      | 962880    | 977414    |
| * includes Rural Roads constructed under Jawahar<br>Rozgar Yojana as on 31st March 1996 |             |           |           |
| Road density                                                                            |             |           |           |
| Land(per 1000km <sup>2</sup> )                                                          |             |           |           |
| Total                                                                                   | 1288.74     | 1360.25   | 1394.00   |
| Urban                                                                                   | 3893.48     | 4782.32   | 5148.80   |
| Rural                                                                                   | 340.52      | 554.53    | 574.86    |
| Population(Per 1000 Population)                                                         |             |           |           |
| Total                                                                                   | 3.70        | 3.85      | 3.99      |
| Urban                                                                                   |             | 1.09      | 1.15      |
| Rural                                                                                   | 1.31        | 2.11      | 2.17      |
| Registered Motor Vehicles (Number)                                                      |             |           |           |
| Total                                                                                   | 105352854   | 114951033 | 127745972 |
| Registered Motor Vehicles                                                               |             |           |           |
| Per 1000 kilometer road length                                                          |             | 25707.43  | 27235.96  |
| Per 1000 population                                                                     | 92.03       | 99.03     | 108.56    |
| Registered TransportVehicles (Number)                                                   |             |           |           |
| Total                                                                                   | 10863189    | 11701141  | 13071720  |
| MAV, trucks and lorries<br>LMVs                                                         | 3166553     | 3347558   | 3504491   |
| Goods                                                                                   | 2434385     | 2693366   | 2927435   |
| Passenger                                                                               | 2903821     | 3146619   | 3615086   |
| Buses                                                                                   | 1156568     | 1205793   | 1176642   |
| Taxis                                                                                   | 1201862     | 1307805   | 1599576   |
|                                                                                         |             |           |           |
| Registered Non-TransportVehicles (Number)                                               |             |           |           |
| Total                                                                                   | 94489665    | 103249892 | 114660501 |
| Two wheelers                                                                            |             | 82402105  | 91597791  |
| Cars                                                                                    | 11200142    | 12365806  | 13749406  |
| Jeeps                                                                                   |             | 1638975   | 1760428   |
| Omni buses                                                                              |             | 279812    | 350459    |
| Tractors                                                                                |             | 4504195   | 5005201   |
| Trailers                                                                                |             | 1517183   | 1617173   |
| Others                                                                                  | 482477      | 541816    | 580043    |

| 2010-11                                                                                                                                         | 2011-12                                                                                                                                         |
|-------------------------------------------------------------------------------------------------------------------------------------------------|-------------------------------------------------------------------------------------------------------------------------------------------------|
|                                                                                                                                                 |                                                                                                                                                 |
|                                                                                                                                                 |                                                                                                                                                 |
| 4690342                                                                                                                                         | 4865394                                                                                                                                         |
| 1849805                                                                                                                                         | 1938220                                                                                                                                         |
| 411840                                                                                                                                          | 464294                                                                                                                                          |
| 70934                                                                                                                                           | 76818                                                                                                                                           |
| 163898                                                                                                                                          | 164360                                                                                                                                          |
| 288539                                                                                                                                          | 299415                                                                                                                                          |
| 1005327                                                                                                                                         | 1002287                                                                                                                                         |
|                                                                                                                                                 |                                                                                                                                                 |
|                                                                                                                                                 |                                                                                                                                                 |
|                                                                                                                                                 |                                                                                                                                                 |
| 1426.82                                                                                                                                         | 1480.07                                                                                                                                         |
| 5268.97                                                                                                                                         | 5940.05                                                                                                                                         |
| 593.22                                                                                                                                          | 621.58                                                                                                                                          |
|                                                                                                                                                 |                                                                                                                                                 |
| 3.93                                                                                                                                            | 4.03                                                                                                                                            |
| 1.15                                                                                                                                            | 1.27                                                                                                                                            |
| 2.22                                                                                                                                            | 2.30                                                                                                                                            |
|                                                                                                                                                 |                                                                                                                                                 |
| 141865607                                                                                                                                       | 159490578                                                                                                                                       |
|                                                                                                                                                 |                                                                                                                                                 |
|                                                                                                                                                 |                                                                                                                                                 |
| 30246.32                                                                                                                                        | 32780.61                                                                                                                                        |
| 30246.32<br>117.23                                                                                                                              | 32780.61<br>132.02                                                                                                                              |
|                                                                                                                                                 |                                                                                                                                                 |
|                                                                                                                                                 |                                                                                                                                                 |
| 117.23                                                                                                                                          | 132.02                                                                                                                                          |
| 117.23<br>14369324<br>3760864                                                                                                                   | 132.02<br>15482128<br>4056885                                                                                                                   |
| 117.23<br>14369324<br>3760864<br>3303631                                                                                                        | 132.02<br>15482128<br>4056885<br>3601506                                                                                                        |
| 117.23<br>14369324<br>3760864<br>3303631<br>4016888                                                                                             | 132.02<br>15482128<br>4056885<br>3601506<br>4242968                                                                                             |
| 117.23<br>14369324<br>3760864<br>3303631<br>4016888<br>1238245                                                                                  | 132.02<br>15482128<br>4056885<br>3601506<br>4242968<br>1296764                                                                                  |
| 117.23<br>14369324<br>3760864<br>3303631<br>4016888                                                                                             | 132.02<br>15482128<br>4056885<br>3601506<br>4242968                                                                                             |
| 117.23<br>14369324<br>3760864<br>3303631<br>4016888<br>1238245                                                                                  | 132.02<br>15482128<br>4056885<br>3601506<br>4242968<br>1296764                                                                                  |
| 117.23<br>14369324<br>3760864<br>3303631<br>4016888<br>1238245<br>1789417                                                                       | 132.02<br>15482128<br>4056885<br>3601506<br>4242968<br>1296764<br>2011022                                                                       |
| 117.23<br>14369324<br>3760864<br>3303631<br>4016888<br>1238245<br>1789417                                                                       | 132.02<br>15482128<br>4056885<br>3601506<br>4242968<br>1296764<br>2011022                                                                       |
| 117.23<br>14369324<br>3760864<br>3303631<br>4016888<br>1238245<br>1789417<br>127351749<br>101864582                                             | 132.02<br>15482128<br>4056885<br>3601506<br>4242968<br>1296764<br>2011022<br>143842151<br>115419175                                             |
| 117.23<br>14369324<br>3760864<br>3303631<br>4016888<br>1238245<br>1789417<br>127351749<br>101864582<br>15467473                                 | 132.02<br>15482128<br>4056885<br>3601506<br>4242968<br>1296764<br>2011022<br>143842151<br>115419175<br>17569546                                 |
| 117.23<br>14369324<br>3760864<br>3303631<br>4016888<br>1238245<br>1789417<br>127351749<br>101864582<br>15467473<br>1974253                      | 132.02<br>15482128<br>4056885<br>3601506<br>4242968<br>1296764<br>2011022<br>143842151<br>115419175<br>17569546<br>1987098                      |
| 117.23<br>14369324<br>3760864<br>3303631<br>4016888<br>1238245<br>1789417<br>127351749<br>101864582<br>15467473<br>1974253<br>365581            | 132.02<br>15482128<br>4056885<br>3601506<br>4242968<br>1296764<br>2011022<br>143842151<br>115419175<br>17569546<br>1987098<br>379739            |
| 117.23<br>14369324<br>3760864<br>3303631<br>4016888<br>1238245<br>1789417<br>127351749<br>101864582<br>15467473<br>1974253<br>365581<br>5310705 | 132.02<br>15482128<br>4056885<br>3601506<br>4242968<br>1296764<br>2011022<br>143842151<br>115419175<br>17569546<br>1987098<br>379739<br>5811131 |
| 117.23<br>14369324<br>3760864<br>3303631<br>4016888<br>1238245<br>1789417<br>127351749<br>101864582<br>15467473<br>1974253<br>365581            | 132.02<br>15482128<br>4056885<br>3601506<br>4242968<br>1296764<br>2011022<br>143842151<br>115419175<br>17569546<br>1987098<br>379739            |