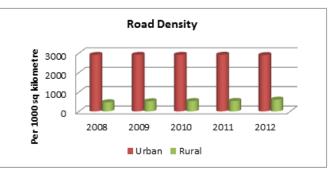

#### INDIA

| INDIA                                                                                   | ROAD TRANSI | PORT      |           |
|-----------------------------------------------------------------------------------------|-------------|-----------|-----------|
|                                                                                         | 2007-08     | 2008-09   | 2009-10   |
| ACCESS                                                                                  |             |           |           |
| Road length (in kilometers)                                                             |             |           |           |
| Total*                                                                                  | 4236429     | 4471510   | 4582439   |
| Rural Roads                                                                             | 1061809     | 1729165   | 1792535   |
| Urban Roads                                                                             | 304327      | 373802    | 402448    |
| National Highway                                                                        | 66754       | 70548     | 70934     |
| State Highway                                                                           |             | 158497    | 160177    |
| Project Roads                                                                           |             | 276617    | 278931    |
| Other PWD Roads                                                                         | 863241      | 962880    | 977414    |
| * includes Rural Roads constructed under Jawahar<br>Rozgar Yojana as on 31st March 1996 |             |           |           |
| Road density                                                                            |             |           |           |
| Land(per 1000km <sup>2</sup> )                                                          |             |           |           |
| Total                                                                                   | 1288.74     | 1360.25   | 1394.00   |
| Urban                                                                                   | 3893.48     | 4782.32   | 5148.80   |
| Rural                                                                                   | 340.52      | 554.53    | 574.86    |
| Population(Per 1000 Population)                                                         |             |           |           |
| Total                                                                                   | 3.70        | 3.85      | 3.99      |
| Urban                                                                                   |             | 1.09      | 1.15      |
| Rural                                                                                   | 1.31        | 2.11      | 2.17      |
| Registered Motor Vehicles (Number)                                                      |             |           |           |
| Total                                                                                   | 105352854   | 114951033 | 127745972 |
| Registered Motor Vehicles                                                               |             |           |           |
| Per 1000 kilometer road length                                                          |             | 25707.43  | 27235.96  |
| Per 1000 population                                                                     | 92.03       | 99.03     | 108.56    |
| Registered TransportVehicles (Number)                                                   |             |           |           |
| Total                                                                                   | 10863189    | 11701141  | 13071720  |
| MAV, trucks and lorries<br>LMVs                                                         | 3166553     | 3347558   | 3504491   |
| Goods                                                                                   | 2434385     | 2693366   | 2927435   |
| Passenger                                                                               | 2903821     | 3146619   | 3615086   |
| Buses                                                                                   | 1156568     | 1205793   | 1176642   |
| Taxis                                                                                   | 1201862     | 1307805   | 1599576   |
|                                                                                         |             |           |           |
| Registered Non-TransportVehicles (Number)                                               |             |           |           |
| Total                                                                                   | 94489665    | 103249892 | 114660501 |
| Two wheelers                                                                            |             | 82402105  | 91597791  |
| Cars                                                                                    | 11200142    | 12365806  | 13749406  |
| Jeeps                                                                                   |             | 1638975   | 1760428   |
| Omni buses                                                                              |             | 279812    | 350459    |
| Tractors                                                                                |             | 4504195   | 5005201   |
| Trailers                                                                                |             | 1517183   | 1617173   |
| Others                                                                                  | 482477      | 541816    | 580043    |

| 2010-11                                                                                                                                         | 2011-12                                                                                                                                         |
|-------------------------------------------------------------------------------------------------------------------------------------------------|-------------------------------------------------------------------------------------------------------------------------------------------------|
|                                                                                                                                                 |                                                                                                                                                 |
|                                                                                                                                                 |                                                                                                                                                 |
| 4690342                                                                                                                                         | 4865394                                                                                                                                         |
| 1849805                                                                                                                                         | 1938220                                                                                                                                         |
| 411840                                                                                                                                          | 464294                                                                                                                                          |
| 70934                                                                                                                                           | 76818                                                                                                                                           |
| 163898                                                                                                                                          | 164360                                                                                                                                          |
| 288539                                                                                                                                          | 299415                                                                                                                                          |
| 1005327                                                                                                                                         | 1002287                                                                                                                                         |
|                                                                                                                                                 |                                                                                                                                                 |
|                                                                                                                                                 |                                                                                                                                                 |
|                                                                                                                                                 |                                                                                                                                                 |
| 1426.82                                                                                                                                         | 1480.07                                                                                                                                         |
| 5268.97                                                                                                                                         | 5940.05                                                                                                                                         |
| 593.22                                                                                                                                          | 621.58                                                                                                                                          |
|                                                                                                                                                 |                                                                                                                                                 |
| 3.93                                                                                                                                            | 4.03                                                                                                                                            |
| 1.15                                                                                                                                            | 1.27                                                                                                                                            |
| 2.22                                                                                                                                            | 2.30                                                                                                                                            |
|                                                                                                                                                 |                                                                                                                                                 |
| 141865607                                                                                                                                       | 159490578                                                                                                                                       |
|                                                                                                                                                 |                                                                                                                                                 |
|                                                                                                                                                 |                                                                                                                                                 |
| 30246.32                                                                                                                                        | 32780.61                                                                                                                                        |
| 30246.32<br>117.23                                                                                                                              | 32780.61<br>132.02                                                                                                                              |
|                                                                                                                                                 |                                                                                                                                                 |
|                                                                                                                                                 |                                                                                                                                                 |
| 117.23                                                                                                                                          | 132.02                                                                                                                                          |
| 117.23<br>14369324<br>3760864                                                                                                                   | 132.02<br>15482128<br>4056885                                                                                                                   |
| 117.23<br>14369324<br>3760864<br>3303631                                                                                                        | 132.02<br>15482128<br>4056885<br>3601506                                                                                                        |
| 117.23<br>14369324<br>3760864<br>3303631<br>4016888                                                                                             | 132.02<br>15482128<br>4056885<br>3601506<br>4242968                                                                                             |
| 117.23<br>14369324<br>3760864<br>3303631<br>4016888<br>1238245                                                                                  | 132.02<br>15482128<br>4056885<br>3601506<br>4242968<br>1296764                                                                                  |
| 117.23<br>14369324<br>3760864<br>3303631<br>4016888                                                                                             | 132.02<br>15482128<br>4056885<br>3601506<br>4242968                                                                                             |
| 117.23<br>14369324<br>3760864<br>3303631<br>4016888<br>1238245                                                                                  | 132.02<br>15482128<br>4056885<br>3601506<br>4242968<br>1296764                                                                                  |
| 117.23<br>14369324<br>3760864<br>3303631<br>4016888<br>1238245<br>1789417                                                                       | 132.02<br>15482128<br>4056885<br>3601506<br>4242968<br>1296764<br>2011022                                                                       |
| 117.23<br>14369324<br>3760864<br>3303631<br>4016888<br>1238245<br>1789417                                                                       | 132.02<br>15482128<br>4056885<br>3601506<br>4242968<br>1296764<br>2011022                                                                       |
| 117.23<br>14369324<br>3760864<br>3303631<br>4016888<br>1238245<br>1789417<br>127351749<br>101864582                                             | 132.02<br>15482128<br>4056885<br>3601506<br>4242968<br>1296764<br>2011022<br>143842151<br>115419175                                             |
| 117.23<br>14369324<br>3760864<br>3303631<br>4016888<br>1238245<br>1789417<br>127351749<br>101864582<br>15467473                                 | 132.02<br>15482128<br>4056885<br>3601506<br>4242968<br>1296764<br>2011022<br>143842151<br>115419175<br>17569546                                 |
| 117.23<br>14369324<br>3760864<br>3303631<br>4016888<br>1238245<br>1789417<br>127351749<br>101864582<br>15467473<br>1974253                      | 132.02<br>15482128<br>4056885<br>3601506<br>4242968<br>1296764<br>2011022<br>143842151<br>115419175<br>17569546<br>1987098                      |
| 117.23<br>14369324<br>3760864<br>3303631<br>4016888<br>1238245<br>1789417<br>127351749<br>101864582<br>15467473<br>1974253<br>365581            | 132.02<br>15482128<br>4056885<br>3601506<br>4242968<br>1296764<br>2011022<br>143842151<br>115419175<br>17569546<br>1987098<br>379739            |
| 117.23<br>14369324<br>3760864<br>3303631<br>4016888<br>1238245<br>1789417<br>127351749<br>101864582<br>15467473<br>1974253<br>365581<br>5310705 | 132.02<br>15482128<br>4056885<br>3601506<br>4242968<br>1296764<br>2011022<br>143842151<br>115419175<br>17569546<br>1987098<br>379739<br>5811131 |
| 117.23<br>14369324<br>3760864<br>3303631<br>4016888<br>1238245<br>1789417<br>127351749<br>101864582<br>15467473<br>1974253<br>365581            | 132.02<br>15482128<br>4056885<br>3601506<br>4242968<br>1296764<br>2011022<br>143842151<br>115419175<br>17569546<br>1987098<br>379739            |