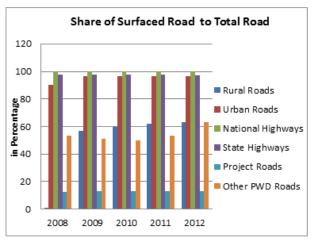

|                                            | 2007-08  | 2008-09  | 2009-10    |
|--------------------------------------------|----------|----------|------------|
| QUALITY                                    |          |          |            |
| Surfaced roads (in kilometers)             |          |          |            |
| Total                                      | 1691051  | 2141302  | 2249611    |
| Rural Roads                                | 465247   | 749849   | 813019     |
| Urban Roads                                | 212750   | 258279   | 279713     |
| National Highways                          | 66754    | 70548    | 70934      |
| State Highways                             | 152738   | 156715   | 158202     |
| Project Roads                              | 74180    | 73376    | 74302      |
| Other PWD Roads                            | 719383   | 832534   | 853441     |
| Surfaced roads (Percentage to total)       |          |          |            |
| Total                                      | 39.92    | 47.89    | 49.92      |
| Rural Roads                                | 32.49    | 43.36    | 45.36      |
| Urban Roads                                | 69.91    | 69.10    | 69.50      |
| National Highways                          | 100.00   | 100.00   | 100.00     |
| State Highways                             | 98.85    | 98.88    | 98.77      |
| Project Roads                              | 27.45    | 26.53    | 26.64      |
| Other PWD Roads                            | 83.34    | 86.46    | 87.59      |
|                                            |          |          |            |
| Accidents (Number)                         |          |          |            |
| TotalAccidents                             | 484704   | 486384   | 499628     |
| Casualties                                 | 643053   | 641118   | 662025     |
| Total accidents Per 1000 vehicles          | 5        | 4        | 4          |
| Casualties per 1000 vehicles               | 6.10     | 5.58     | 5.18       |
| Total accidents Per 1000 km road           | 159      | 139      | 139        |
| Casualties Per 1000 km road                | 152      | 143      | 141        |
| Casualties Per 1000 regd,. Motor vehicles  | 5        | 4        | 4          |
| Casualties Per lakh population             | 42.3     | 41.9     | 42.5       |
| Casualties Per 1000 road accidents         | 1327     | 1318     | 1325       |
| Percentage of Persons killed to total      | 18.6     |          |            |
| Casualties                                 |          | 19.60    | 20.32      |
| Percentage of Persons injured to total     |          |          |            |
| Casualties                                 | 81.4     | 80.40    | 79.68      |
| FISCAL COST & REVENUE                      |          |          |            |
| Road Transport Outlay and expenditure (Rs. |          |          |            |
| (in crores)                                |          |          |            |
| Outlay                                     | 25463.16 | 30213.28 | 33668.82   |
| Expenditure                                | 25764.49 | 31648.29 | 34497.06   |
| Percentage Utilisation                     | 101.18   | 104.75   | 102.46     |
| Revenue Realised (Rs. (in lakh))           |          |          |            |
| Total                                      | NR       | NR       | 1405191.84 |
| Motor Vehicle Tax                          | IVIX     | IVIX     | 843356.87  |
| Commercial Vehicle Tax                     |          |          | 202306.67  |
| Passenger Tax                              |          |          | 198105.12  |
| Goods Tax                                  |          |          | 161423.18  |
| Fines                                      |          |          | 127576.64  |
| NR: Not Reported                           |          |          | 22.0.004   |
|                                            |          |          |            |

| 2010-11          | 2011-12    |
|------------------|------------|
|                  |            |
|                  |            |
| 2341480          | 2698590    |
| 859334           | 929789     |
| 291894           | 339131     |
| 70934            | 76818      |
| 161920           | 162950     |
| 76845            | 92598      |
| 880553           | 914101     |
| 000000           | 311101     |
| 46.46            | 55.46      |
| 46.46            | 47.97      |
| 70.88            | 73.04      |
| 100.00           | 100.00     |
| 98.79            | 99.14      |
| 26.63            | 30.93      |
| 87.59            | 91.20      |
| 67.55            | 31.20      |
|                  |            |
| 497686           | 490383     |
| 653879           | 647925     |
| 053879           | 04/923     |
| 4.61             | 4.06       |
| 134              | 101        |
|                  | 133        |
| 139              | 133        |
| 41.1             | 53.6       |
| 1314             | 1321       |
| 1514             | 1321       |
| 21.79            | 21,34      |
| 21.73            | 21.54      |
| 78.21            | 78.66      |
| 70.21            | 76.00      |
|                  |            |
|                  |            |
|                  |            |
| 35208.74         | 36723.41   |
| 36941.24         | NR         |
| 104.92           | NR         |
|                  |            |
|                  |            |
| 1984951.26       | 2149353.5  |
| 1096438.08       | 1220749.42 |
| 506873.31        | 288227.06  |
| 176732.56        | 211830.7   |
| 204907.31        | 264520.43  |
| 151698.61        | 149935.59  |
| NR: Not Reported |            |
|                  |            |