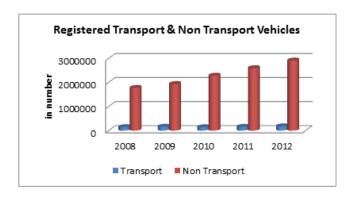

#### INDIA

| INDIA                                                                                   | ROAD TRANSI | PORT      |           |
|-----------------------------------------------------------------------------------------|-------------|-----------|-----------|
|                                                                                         | 2007-08     | 2008-09   | 2009-10   |
| ACCESS                                                                                  |             |           |           |
| Road length (in kilometers)                                                             |             |           |           |
| Total*                                                                                  | 4236429     | 4471510   | 4582439   |
| Rural Roads                                                                             | 1061809     | 1729165   | 1792535   |
| Urban Roads                                                                             | 304327      | 373802    | 402448    |
| National Highway                                                                        | 66754       | 70548     | 70934     |
| State Highway                                                                           |             | 158497    | 160177    |
| Project Roads                                                                           |             | 276617    | 278931    |
| Other PWD Roads                                                                         | 863241      | 962880    | 977414    |
| * includes Rural Roads constructed under Jawahar<br>Rozgar Yojana as on 31st March 1996 |             |           |           |
| Road density                                                                            |             |           |           |
| Land(per 1000km <sup>2</sup> )                                                          |             |           |           |
| Total                                                                                   | 1288.74     | 1360.25   | 1394.00   |
| Urban                                                                                   | 3893.48     | 4782.32   | 5148.80   |
| Rural                                                                                   | 340.52      | 554.53    | 574.86    |
| Population(Per 1000 Population)                                                         |             |           |           |
| Total                                                                                   | 3.70        | 3.85      | 3.99      |
| Urban                                                                                   |             | 1.09      | 1.15      |
| Rural                                                                                   | 1.31        | 2.11      | 2.17      |
| Registered Motor Vehicles (Number)                                                      |             |           |           |
| Total                                                                                   | 105352854   | 114951033 | 127745972 |
| Registered Motor Vehicles                                                               |             |           |           |
| Per 1000 kilometer road length                                                          |             | 25707.43  | 27235.96  |
| Per 1000 population                                                                     | 92.03       | 99.03     | 108.56    |
| Registered TransportVehicles (Number)                                                   |             |           |           |
| Total                                                                                   | 10863189    | 11701141  | 13071720  |
| MAV, trucks and lorries<br>LMVs                                                         | 3166553     | 3347558   | 3504491   |
| Goods                                                                                   | 2434385     | 2693366   | 2927435   |
| Passenger                                                                               | 2903821     | 3146619   | 3615086   |
| Buses                                                                                   | 1156568     | 1205793   | 1176642   |
| Taxis                                                                                   | 1201862     | 1307805   | 1599576   |
|                                                                                         |             |           |           |
| Registered Non-TransportVehicles (Number)                                               |             |           |           |
| Total                                                                                   | 94489665    | 103249892 | 114660501 |
| Two wheelers                                                                            |             | 82402105  | 91597791  |
| Cars                                                                                    | 11200142    | 12365806  | 13749406  |
| Jeeps                                                                                   |             | 1638975   | 1760428   |
| Omni buses                                                                              |             | 279812    | 350459    |
| Tractors                                                                                |             | 4504195   | 5005201   |
| Trailers                                                                                |             | 1517183   | 1617173   |
| Others                                                                                  | 482477      | 541816    | 580043    |

| 2010-11                                                                                                                                         | 2011-12                                                                                                                                         |
|-------------------------------------------------------------------------------------------------------------------------------------------------|-------------------------------------------------------------------------------------------------------------------------------------------------|
|                                                                                                                                                 |                                                                                                                                                 |
|                                                                                                                                                 |                                                                                                                                                 |
| 4690342                                                                                                                                         | 4865394                                                                                                                                         |
| 1849805                                                                                                                                         | 1938220                                                                                                                                         |
| 411840                                                                                                                                          | 464294                                                                                                                                          |
| 70934                                                                                                                                           | 76818                                                                                                                                           |
| 163898                                                                                                                                          | 164360                                                                                                                                          |
| 288539                                                                                                                                          | 299415                                                                                                                                          |
| 1005327                                                                                                                                         | 1002287                                                                                                                                         |
|                                                                                                                                                 |                                                                                                                                                 |
|                                                                                                                                                 |                                                                                                                                                 |
|                                                                                                                                                 |                                                                                                                                                 |
| 1426.82                                                                                                                                         | 1480.07                                                                                                                                         |
| 5268.97                                                                                                                                         | 5940.05                                                                                                                                         |
| 593.22                                                                                                                                          | 621.58                                                                                                                                          |
|                                                                                                                                                 |                                                                                                                                                 |
| 3.93                                                                                                                                            | 4.03                                                                                                                                            |
| 1.15                                                                                                                                            | 1.27                                                                                                                                            |
| 2.22                                                                                                                                            | 2.30                                                                                                                                            |
|                                                                                                                                                 |                                                                                                                                                 |
| 141865607                                                                                                                                       | 159490578                                                                                                                                       |
|                                                                                                                                                 |                                                                                                                                                 |
|                                                                                                                                                 |                                                                                                                                                 |
| 30246.32                                                                                                                                        | 32780.61                                                                                                                                        |
| 30246.32<br>117.23                                                                                                                              | 32780.61<br>132.02                                                                                                                              |
|                                                                                                                                                 |                                                                                                                                                 |
|                                                                                                                                                 |                                                                                                                                                 |
| 117.23                                                                                                                                          | 132.02                                                                                                                                          |
| 117.23<br>14369324<br>3760864                                                                                                                   | 132.02<br>15482128<br>4056885                                                                                                                   |
| 117.23<br>14369324<br>3760864<br>3303631                                                                                                        | 132.02<br>15482128<br>4056885<br>3601506                                                                                                        |
| 117.23<br>14369324<br>3760864<br>3303631<br>4016888                                                                                             | 132.02<br>15482128<br>4056885<br>3601506<br>4242968                                                                                             |
| 117.23<br>14369324<br>3760864<br>3303631<br>4016888<br>1238245                                                                                  | 132.02<br>15482128<br>4056885<br>3601506<br>4242968<br>1296764                                                                                  |
| 117.23<br>14369324<br>3760864<br>3303631<br>4016888                                                                                             | 132.02<br>15482128<br>4056885<br>3601506<br>4242968                                                                                             |
| 117.23<br>14369324<br>3760864<br>3303631<br>4016888<br>1238245                                                                                  | 132.02<br>15482128<br>4056885<br>3601506<br>4242968<br>1296764                                                                                  |
| 117.23<br>14369324<br>3760864<br>3303631<br>4016888<br>1238245<br>1789417                                                                       | 132.02<br>15482128<br>4056885<br>3601506<br>4242968<br>1296764<br>2011022                                                                       |
| 117.23<br>14369324<br>3760864<br>3303631<br>4016888<br>1238245<br>1789417                                                                       | 132.02<br>15482128<br>4056885<br>3601506<br>4242968<br>1296764<br>2011022                                                                       |
| 117.23<br>14369324<br>3760864<br>3303631<br>4016888<br>1238245<br>1789417<br>127351749<br>101864582                                             | 132.02<br>15482128<br>4056885<br>3601506<br>4242968<br>1296764<br>2011022<br>143842151<br>115419175                                             |
| 117.23<br>14369324<br>3760864<br>3303631<br>4016888<br>1238245<br>1789417<br>127351749<br>101864582<br>15467473                                 | 132.02<br>15482128<br>4056885<br>3601506<br>4242968<br>1296764<br>2011022<br>143842151<br>115419175<br>17569546                                 |
| 117.23<br>14369324<br>3760864<br>3303631<br>4016888<br>1238245<br>1789417<br>127351749<br>101864582<br>15467473<br>1974253                      | 132.02<br>15482128<br>4056885<br>3601506<br>4242968<br>1296764<br>2011022<br>143842151<br>115419175<br>17569546<br>1987098                      |
| 117.23<br>14369324<br>3760864<br>3303631<br>4016888<br>1238245<br>1789417<br>127351749<br>101864582<br>15467473<br>1974253<br>365581            | 132.02<br>15482128<br>4056885<br>3601506<br>4242968<br>1296764<br>2011022<br>143842151<br>115419175<br>17569546<br>1987098<br>379739            |
| 117.23<br>14369324<br>3760864<br>3303631<br>4016888<br>1238245<br>1789417<br>127351749<br>101864582<br>15467473<br>1974253<br>365581<br>5310705 | 132.02<br>15482128<br>4056885<br>3601506<br>4242968<br>1296764<br>2011022<br>143842151<br>115419175<br>17569546<br>1987098<br>379739<br>5811131 |
| 117.23<br>14369324<br>3760864<br>3303631<br>4016888<br>1238245<br>1789417<br>127351749<br>101864582<br>15467473<br>1974253<br>365581            | 132.02<br>15482128<br>4056885<br>3601506<br>4242968<br>1296764<br>2011022<br>143842151<br>115419175<br>17569546<br>1987098<br>379739            |