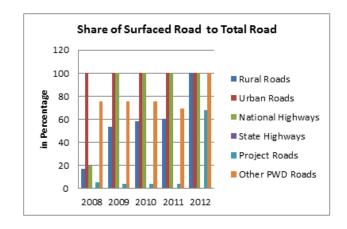

|                                            | 2007-08  | 2008-09  | 2009-10    |
|--------------------------------------------|----------|----------|------------|
| QUALITY                                    |          |          |            |
| Surfaced roads (in kilometers)             |          |          |            |
| Total                                      | 1691051  | 2141302  | 2249611    |
| Rural Roads                                | 465247   | 749849   | 813019     |
| Urban Roads                                | 212750   | 258279   | 279713     |
| National Highways                          | 66754    | 70548    | 70934      |
| State Highways                             | 152738   | 156715   | 158202     |
| Project Roads                              | 74180    | 73376    | 74302      |
| Other PWD Roads                            | 719383   | 832534   | 853441     |
| Surfaced roads (Percentage to total)       |          |          |            |
| Total                                      | 39.92    | 47.89    | 49.92      |
| Rural Roads                                | 32.49    | 43.36    | 45.36      |
| Urban Roads                                | 69.91    | 69.10    | 69.50      |
| National Highways                          | 100.00   | 100.00   | 100.00     |
| State Highways                             | 98.85    | 98.88    | 98.77      |
| Project Roads                              | 27.45    | 26.53    | 26.64      |
| Other PWD Roads                            | 83.34    | 86.46    | 87.59      |
|                                            |          |          |            |
| Accidents (Number)                         |          |          |            |
| TotalAccidents                             | 484704   | 486384   | 499628     |
| Casualties                                 | 643053   | 641118   | 662025     |
| Total accidents Per 1000 vehicles          | 5        | 4        | 4          |
| Casualties per 1000 vehicles               | 6.10     | 5.58     | 5.18       |
| Total accidents Per 1000 km road           | 159      | 139      | 139        |
| Casualties Per 1000 km road                | 152      | 143      | 141        |
| Casualties Per 1000 regd,. Motor vehicles  | 5        | 4        | 4          |
| Casualties Per lakh population             | 42.3     | 41.9     | 42.5       |
| Casualties Per 1000 road accidents         | 1327     | 1318     | 1325       |
| Percentage of Persons killed to total      | 18.6     |          |            |
| Casualties                                 |          | 19.60    | 20.32      |
| Percentage of Persons injured to total     |          |          |            |
| Casualties                                 | 81.4     | 80.40    | 79.68      |
| FISCAL COST & REVENUE                      |          |          |            |
| Road Transport Outlay and expenditure (Rs. |          |          |            |
| (in crores)                                |          |          |            |
| Outlay                                     | 25463.16 | 30213.28 | 33668.82   |
| Expenditure                                | 25764.49 | 31648.29 | 34497.06   |
| Percentage Utilisation                     | 101.18   | 104.75   | 102.46     |
| Revenue Realised (Rs. (in lakh))           |          |          |            |
| Total                                      | NR       | NR       | 1405191.84 |
| Motor Vehicle Tax                          | IVIX     | IVIX     | 843356.87  |
| Commercial Vehicle Tax                     |          |          | 202306.67  |
| Passenger Tax                              |          |          | 198105.12  |
| Goods Tax                                  |          |          | 161423.18  |
| Fines                                      |          |          | 127576.64  |
| NR: Not Reported                           |          |          | 22.0.004   |
|                                            |          |          |            |

| 2010-11          | 2011-12    |
|------------------|------------|
|                  |            |
|                  |            |
| 2341480          | 2698590    |
| 859334           | 929789     |
| 291894           | 339131     |
| 70934            | 76818      |
| 161920           | 162950     |
| 76845            | 92598      |
| 880553           | 914101     |
| 000000           | 311101     |
| 46.46            | 55.46      |
| 46.46            | 47.97      |
| 70.88            | 73.04      |
| 100.00           | 100.00     |
| 98.79            | 99.14      |
| 26.63            | 30.93      |
| 87.59            | 91.20      |
| 67.55            | 31.20      |
|                  |            |
| 497686           | 490383     |
| 653879           | 647925     |
| 053879           | 04/923     |
| 4.61             | 4.06       |
| 134              | 101        |
|                  | 133        |
| 139              | 133        |
| 41.1             | 53.6       |
| 1314             | 1321       |
| 1514             | 1321       |
| 21.79            | 21,34      |
| 21.73            | 21.54      |
| 78.21            | 78.66      |
| 70.21            | 76.00      |
|                  |            |
|                  |            |
|                  |            |
| 35208.74         | 36723.41   |
| 36941.24         | NR         |
| 104.92           | NR         |
|                  |            |
|                  |            |
| 1984951.26       | 2149353.5  |
| 1096438.08       | 1220749.42 |
| 506873.31        | 288227.06  |
| 176732.56        | 211830.7   |
| 204907.31        | 264520.43  |
| 151698.61        | 149935.59  |
| NR: Not Reported |            |
|                  |            |