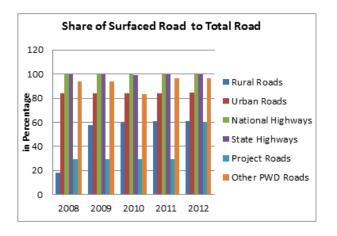

|                                            | 2007-08  | 2008-09  | 2009-10    |
|--------------------------------------------|----------|----------|------------|
| QUALITY                                    |          |          |            |
| Surfaced roads (in kilometers)             |          |          |            |
| Total                                      | 1691051  | 2141302  | 2249611    |
| Rural Roads                                | 465247   | 749849   | 813019     |
| Urban Roads                                | 212750   | 258279   | 279713     |
| National Highways                          | 66754    | 70548    | 70934      |
| State Highways                             | 152738   | 156715   | 158202     |
| Project Roads                              | 74180    | 73376    | 74302      |
| Other PWD Roads                            | 719383   | 832534   | 853441     |
| Surfaced roads (Percentage to total)       |          |          |            |
| Total                                      | 39.92    | 47.89    | 49.92      |
| Rural Roads                                | 32.49    | 43.36    | 45.36      |
| Urban Roads                                | 69.91    | 69.10    | 69.50      |
| National Highways                          | 100.00   | 100.00   | 100.00     |
| State Highways                             | 98.85    | 98.88    | 98.77      |
| Project Roads                              | 27.45    | 26.53    | 26.64      |
| Other PWD Roads                            | 83.34    | 86.46    | 87.59      |
|                                            |          |          |            |
| Accidents (Number)                         |          |          |            |
| TotalAccidents                             | 484704   | 486384   | 499628     |
| Casualties                                 | 643053   | 641118   | 662025     |
| Total accidents Per 1000 vehicles          | 5        | 4        | 4          |
| Casualties per 1000 vehicles               | 6.10     | 5.58     | 5.18       |
| Total accidents Per 1000 km road           | 159      | 139      | 139        |
| Casualties Per 1000 km road                | 152      | 143      | 141        |
| Casualties Per 1000 regd,. Motor vehicles  | 5        | 4        | 4          |
| Casualties Per lakh population             | 42.3     | 41.9     | 42.5       |
| Casualties Per 1000 road accidents         | 1327     | 1318     | 1325       |
| Percentage of Persons killed to total      | 18.6     |          |            |
| Casualties                                 |          | 19.60    | 20.32      |
| Percentage of Persons injured to total     |          |          |            |
| Casualties                                 | 81.4     | 80.40    | 79.68      |
| FISCAL COST & REVENUE                      |          |          |            |
| Road Transport Outlay and expenditure (Rs. |          |          |            |
| (in crores)                                |          |          |            |
| Outlay                                     | 25463.16 | 30213.28 | 33668.82   |
| Expenditure                                | 25764.49 | 31648.29 | 34497.06   |
| Percentage Utilisation                     | 101.18   | 104.75   | 102.46     |
| Revenue Realised (Rs. (in lakh))           |          |          |            |
| Total                                      | NR       | NR       | 1405191.84 |
| Motor Vehicle Tax                          | IVIX     | IVIX     | 843356.87  |
| Commercial Vehicle Tax                     |          |          | 202306.67  |
| Passenger Tax                              |          |          | 198105.12  |
| Goods Tax                                  |          |          | 161423.18  |
| Fines                                      |          |          | 127576.64  |
| NR: Not Reported                           |          |          | 22.0.004   |
|                                            |          |          |            |

| 2010-11          | 2011-12    |
|------------------|------------|
|                  |            |
|                  |            |
| 2341480          | 2698590    |
| 859334           | 929789     |
| 291894           | 339131     |
| 70934            | 76818      |
| 161920           | 162950     |
| 76845            | 92598      |
| 880553           | 914101     |
| 000000           | 311101     |
| 46.46            | 55.46      |
| 46.46            | 47.97      |
| 70.88            | 73.04      |
| 100.00           | 100.00     |
| 98.79            | 99.14      |
| 26.63            | 30.93      |
| 87.59            | 91.20      |
| 67.55            | 31.20      |
|                  |            |
| 497686           | 490383     |
| 653879           | 647925     |
| 053879           | 04/923     |
| 4.61             | 4.06       |
| 134              | 101        |
|                  | 133        |
| 139              | 133        |
| 41.1             | 53.6       |
| 1314             | 1321       |
| 1514             | 1321       |
| 21.79            | 21,34      |
| 21.73            | 21.54      |
| 78.21            | 78.66      |
| 70.21            | 76.00      |
|                  |            |
|                  |            |
|                  |            |
| 35208.74         | 36723.41   |
| 36941.24         | NR         |
| 104.92           | NR         |
|                  |            |
|                  |            |
| 1984951.26       | 2149353.5  |
| 1096438.08       | 1220749.42 |
| 506873.31        | 288227.06  |
| 176732.56        | 211830.7   |
| 204907.31        | 264520.43  |
| 151698.61        | 149935.59  |
| NR: Not Reported |            |
|                  |            |