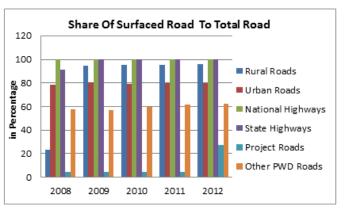

|                                            | 2007-08  | 2008-09  | 2009-10    |
|--------------------------------------------|----------|----------|------------|
| QUALITY                                    |          |          |            |
| Surfaced roads (in kilometers)             |          |          |            |
| Total                                      | 1691051  | 2141302  | 2249611    |
| Rural Roads                                | 465247   | 749849   | 813019     |
| Urban Roads                                | 212750   | 258279   | 279713     |
| National Highways                          | 66754    | 70548    | 70934      |
| State Highways                             | 152738   | 156715   | 158202     |
| Project Roads                              | 74180    | 73376    | 74302      |
| Other PWD Roads                            | 719383   | 832534   | 853441     |
| Surfaced roads (Percentage to total)       |          |          |            |
| Total                                      | 39.92    | 47.89    | 49.92      |
| Rural Roads                                | 32.49    | 43.36    | 45.36      |
| Urban Roads                                | 69.91    | 69.10    | 69.50      |
| National Highways                          | 100.00   | 100.00   | 100.00     |
| State Highways                             | 98.85    | 98.88    | 98.77      |
| Project Roads                              | 27.45    | 26.53    | 26.64      |
| Other PWD Roads                            | 83.34    | 86.46    | 87.59      |
|                                            |          |          |            |
| Accidents (Number)                         |          |          |            |
| TotalAccidents                             | 484704   | 486384   | 499628     |
| Casualties                                 | 643053   | 641118   | 662025     |
| Total accidents Per 1000 vehicles          | 5        | 4        | 4          |
| Casualties per 1000 vehicles               | 6.10     | 5.58     | 5.18       |
| Total accidents Per 1000 km road           | 159      | 139      | 139        |
| Casualties Per 1000 km road                | 152      | 143      | 141        |
| Casualties Per 1000 regd,. Motor vehicles  | 5        | 4        | 4          |
| Casualties Per lakh population             | 42.3     | 41.9     | 42.5       |
| Casualties Per 1000 road accidents         | 1327     | 1318     | 1325       |
| Percentage of Persons killed to total      | 18.6     |          |            |
| Casualties                                 |          | 19.60    | 20.32      |
| Percentage of Persons injured to total     |          |          |            |
| Casualties                                 | 81.4     | 80.40    | 79.68      |
| FISCAL COST & REVENUE                      |          |          |            |
| Road Transport Outlay and expenditure (Rs. |          |          |            |
| (in crores)                                |          |          |            |
| Outlay                                     | 25463.16 | 30213.28 | 33668.82   |
| Expenditure                                | 25764.49 | 31648.29 | 34497.06   |
| Percentage Utilisation                     | 101.18   | 104.75   | 102.46     |
| Revenue Realised (Rs. (in lakh))           |          |          |            |
| Total                                      | NR       | NR       | 1405191.84 |
| Motor Vehicle Tax                          | IVIX     | IVIX     | 843356.87  |
| Commercial Vehicle Tax                     |          |          | 202306.67  |
| Passenger Tax                              |          |          | 198105.12  |
| Goods Tax                                  |          |          | 161423.18  |
| Fines                                      |          |          | 127576.64  |
| NR: Not Reported                           |          |          | 22.0.004   |
|                                            |          |          |            |

| 2010-11          | 2011-12    |
|------------------|------------|
|                  |            |
|                  |            |
| 2341480          | 2698590    |
| 859334           | 929789     |
| 291894           | 339131     |
| 70934            | 76818      |
| 161920           | 162950     |
| 76845            | 92598      |
| 880553           | 914101     |
| 000000           | 311101     |
| 46.46            | 55.46      |
| 46.46            | 47.97      |
| 70.88            | 73.04      |
| 100.00           | 100.00     |
| 98.79            | 99.14      |
| 26.63            | 30.93      |
| 87.59            | 91.20      |
| 67.55            | 31.20      |
|                  |            |
| 497686           | 490383     |
| 653879           | 647925     |
| 053879           | 04/923     |
| 4.61             | 4.06       |
| 134              | 101        |
|                  | 133        |
| 139              | 133        |
| 41.1             | 53.6       |
| 1314             | 1321       |
| 1514             | 1321       |
| 21.79            | 21,34      |
| 21.73            | 21.54      |
| 78.21            | 78.66      |
| 70.21            | 76.00      |
|                  |            |
|                  |            |
|                  |            |
| 35208.74         | 36723.41   |
| 36941.24         | NR         |
| 104.92           | NR         |
|                  |            |
|                  |            |
| 1984951.26       | 2149353.5  |
| 1096438.08       | 1220749.42 |
| 506873.31        | 288227.06  |
| 176732.56        | 211830.7   |
| 204907.31        | 264520.43  |
| 151698.61        | 149935.59  |
| NR: Not Reported |            |
|                  |            |