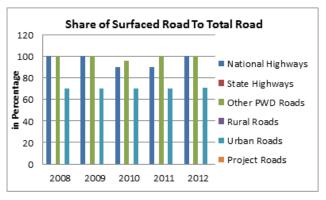

|                                            | 2007-08  | 2008-09  | 2009-10    |
|--------------------------------------------|----------|----------|------------|
| QUALITY                                    |          |          |            |
| Surfaced roads (in kilometers)             |          |          |            |
| Total                                      | 1691051  | 2141302  | 2249611    |
| Rural Roads                                | 465247   | 749849   | 813019     |
| Urban Roads                                | 212750   | 258279   | 279713     |
| National Highways                          | 66754    | 70548    | 70934      |
| State Highways                             | 152738   | 156715   | 158202     |
| Project Roads                              | 74180    | 73376    | 74302      |
| Other PWD Roads                            | 719383   | 832534   | 853441     |
| Surfaced roads (Percentage to total)       |          |          |            |
| Total                                      | 39.92    | 47.89    | 49.92      |
| Rural Roads                                | 32.49    | 43.36    | 45.36      |
| Urban Roads                                | 69.91    | 69.10    | 69.50      |
| National Highways                          | 100.00   | 100.00   | 100.00     |
| State Highways                             | 98.85    | 98.88    | 98.77      |
| Project Roads                              | 27.45    | 26.53    | 26.64      |
| Other PWD Roads                            | 83.34    | 86.46    | 87.59      |
|                                            |          |          |            |
| Accidents (Number)                         |          |          |            |
| TotalAccidents                             | 484704   | 486384   | 499628     |
| Casualties                                 | 643053   | 641118   | 662025     |
| Total accidents Per 1000 vehicles          | 5        | 4        | 4          |
| Casualties per 1000 vehicles               | 6.10     | 5.58     | 5.18       |
| Total accidents Per 1000 km road           | 159      | 139      | 139        |
| Casualties Per 1000 km road                | 152      | 143      | 141        |
| Casualties Per 1000 regd,. Motor vehicles  | 5        | 4        | 4          |
| Casualties Per lakh population             | 42.3     | 41.9     | 42.5       |
| Casualties Per 1000 road accidents         | 1327     | 1318     | 1325       |
| Percentage of Persons killed to total      | 18.6     |          |            |
| Casualties                                 |          | 19.60    | 20.32      |
| Percentage of Persons injured to total     |          |          |            |
| Casualties                                 | 81.4     | 80.40    | 79.68      |
| FISCAL COST & REVENUE                      |          |          |            |
| Road Transport Outlay and expenditure (Rs. |          |          |            |
| (in crores)                                |          |          |            |
| Outlay                                     | 25463.16 | 30213.28 | 33668.82   |
| Expenditure                                | 25764.49 | 31648.29 | 34497.06   |
| Percentage Utilisation                     | 101.18   | 104.75   | 102.46     |
| Revenue Realised (Rs. (in lakh))           |          |          |            |
| Total                                      | NR       | NR       | 1405191.84 |
| Motor Vehicle Tax                          | IVIX     | IVIX     | 843356.87  |
| Commercial Vehicle Tax                     |          |          | 202306.67  |
| Passenger Tax                              |          |          | 198105.12  |
| Goods Tax                                  |          |          | 161423.18  |
| Fines                                      |          |          | 127576.64  |
| NR: Not Reported                           |          |          | 22.0.004   |
|                                            |          |          |            |

| 2010-11          | 2011-12    |
|------------------|------------|
|                  |            |
|                  |            |
| 2341480          | 2698590    |
| 859334           | 929789     |
| 291894           | 339131     |
| 70934            | 76818      |
| 161920           | 162950     |
| 76845            | 92598      |
| 880553           | 914101     |
| 000000           | 311101     |
| 46.46            | 55.46      |
| 46.46            | 47.97      |
| 70.88            | 73.04      |
| 100.00           | 100.00     |
| 98.79            | 99.14      |
| 26.63            | 30.93      |
| 87.59            | 91.20      |
| 67.55            | 31.20      |
|                  |            |
| 497686           | 490383     |
| 653879           | 647925     |
| 053879           | 04/923     |
| 4.61             | 4.06       |
| 134              | 101        |
|                  | 133        |
| 139              | 133        |
| 41.1             | 53.6       |
| 1314             | 1321       |
| 1514             | 1321       |
| 21.79            | 21,34      |
| 21.73            | 21.54      |
| 78.21            | 78.66      |
| 70.21            | 76.00      |
|                  |            |
|                  |            |
|                  |            |
| 35208.74         | 36723.41   |
| 36941.24         | NR         |
| 104.92           | NR         |
|                  |            |
|                  |            |
| 1984951.26       | 2149353.5  |
| 1096438.08       | 1220749.42 |
| 506873.31        | 288227.06  |
| 176732.56        | 211830.7   |
| 204907.31        | 264520.43  |
| 151698.61        | 149935.59  |
| NR: Not Reported |            |
|                  |            |