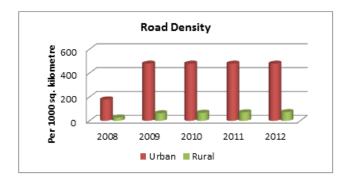

#### INDIA

| INDIA                                                                                   | ROAD TRANSI | PORT      |           |
|-----------------------------------------------------------------------------------------|-------------|-----------|-----------|
|                                                                                         | 2007-08     | 2008-09   | 2009-10   |
| ACCESS                                                                                  |             |           |           |
| Road length (in kilometers)                                                             |             |           |           |
| Total*                                                                                  | 4236429     | 4471510   | 4582439   |
| Rural Roads                                                                             | 1061809     | 1729165   | 1792535   |
| Urban Roads                                                                             | 304327      | 373802    | 402448    |
| National Highway                                                                        | 66754       | 70548     | 70934     |
| State Highway                                                                           |             | 158497    | 160177    |
| Project Roads                                                                           |             | 276617    | 278931    |
| Other PWD Roads                                                                         | 863241      | 962880    | 977414    |
| * includes Rural Roads constructed under Jawahar<br>Rozgar Yojana as on 31st March 1996 |             |           |           |
| Road density                                                                            |             |           |           |
| Land(per 1000km <sup>2</sup> )                                                          |             |           |           |
| Total                                                                                   | 1288.74     | 1360.25   | 1394.00   |
| Urban                                                                                   | 3893.48     | 4782.32   | 5148.80   |
| Rural                                                                                   | 340.52      | 554.53    | 574.86    |
| Population(Per 1000 Population)                                                         |             |           |           |
| Total                                                                                   | 3.70        | 3.85      | 3.99      |
| Urban                                                                                   |             | 1.09      | 1.15      |
| Rural                                                                                   | 1.31        | 2.11      | 2.17      |
| Registered Motor Vehicles (Number)                                                      |             |           |           |
| Total                                                                                   | 105352854   | 114951033 | 127745972 |
| Registered Motor Vehicles                                                               |             |           |           |
| Per 1000 kilometer road length                                                          |             | 25707.43  | 27235.96  |
| Per 1000 population                                                                     | 92.03       | 99.03     | 108.56    |
| Registered TransportVehicles (Number)                                                   |             |           |           |
| Total                                                                                   | 10863189    | 11701141  | 13071720  |
| MAV, trucks and lorries<br>LMVs                                                         | 3166553     | 3347558   | 3504491   |
| Goods                                                                                   | 2434385     | 2693366   | 2927435   |
| Passenger                                                                               | 2903821     | 3146619   | 3615086   |
| Buses                                                                                   | 1156568     | 1205793   | 1176642   |
| Taxis                                                                                   | 1201862     | 1307805   | 1599576   |
|                                                                                         |             |           |           |
| Registered Non-TransportVehicles (Number)                                               |             |           |           |
| Total                                                                                   | 94489665    | 103249892 | 114660501 |
| Two wheelers                                                                            |             | 82402105  | 91597791  |
| Cars                                                                                    | 11200142    | 12365806  | 13749406  |
| Jeeps                                                                                   |             | 1638975   | 1760428   |
| Omni buses                                                                              |             | 279812    | 350459    |
| Tractors                                                                                |             | 4504195   | 5005201   |
| Trailers                                                                                |             | 1517183   | 1617173   |
| Others                                                                                  | 482477      | 541816    | 580043    |

| 2010-11                                                                                                                                         | 2011-12                                                                                                                                         |
|-------------------------------------------------------------------------------------------------------------------------------------------------|-------------------------------------------------------------------------------------------------------------------------------------------------|
|                                                                                                                                                 |                                                                                                                                                 |
|                                                                                                                                                 |                                                                                                                                                 |
| 4690342                                                                                                                                         | 4865394                                                                                                                                         |
| 1849805                                                                                                                                         | 1938220                                                                                                                                         |
| 411840                                                                                                                                          | 464294                                                                                                                                          |
| 70934                                                                                                                                           | 76818                                                                                                                                           |
| 163898                                                                                                                                          | 164360                                                                                                                                          |
| 288539                                                                                                                                          | 299415                                                                                                                                          |
| 1005327                                                                                                                                         | 1002287                                                                                                                                         |
|                                                                                                                                                 |                                                                                                                                                 |
|                                                                                                                                                 |                                                                                                                                                 |
|                                                                                                                                                 |                                                                                                                                                 |
| 1426.82                                                                                                                                         | 1480.07                                                                                                                                         |
| 5268.97                                                                                                                                         | 5940.05                                                                                                                                         |
| 593.22                                                                                                                                          | 621.58                                                                                                                                          |
|                                                                                                                                                 |                                                                                                                                                 |
| 3.93                                                                                                                                            | 4.03                                                                                                                                            |
| 1.15                                                                                                                                            | 1.27                                                                                                                                            |
| 2.22                                                                                                                                            | 2.30                                                                                                                                            |
|                                                                                                                                                 |                                                                                                                                                 |
| 141865607                                                                                                                                       | 159490578                                                                                                                                       |
|                                                                                                                                                 |                                                                                                                                                 |
|                                                                                                                                                 |                                                                                                                                                 |
| 30246.32                                                                                                                                        | 32780.61                                                                                                                                        |
| 30246.32<br>117.23                                                                                                                              | 32780.61<br>132.02                                                                                                                              |
|                                                                                                                                                 |                                                                                                                                                 |
|                                                                                                                                                 |                                                                                                                                                 |
| 117.23                                                                                                                                          | 132.02                                                                                                                                          |
| 117.23<br>14369324<br>3760864                                                                                                                   | 132.02<br>15482128<br>4056885                                                                                                                   |
| 117.23<br>14369324<br>3760864<br>3303631                                                                                                        | 132.02<br>15482128<br>4056885<br>3601506                                                                                                        |
| 117.23<br>14369324<br>3760864<br>3303631<br>4016888                                                                                             | 132.02<br>15482128<br>4056885<br>3601506<br>4242968                                                                                             |
| 117.23<br>14369324<br>3760864<br>3303631<br>4016888<br>1238245                                                                                  | 132.02<br>15482128<br>4056885<br>3601506<br>4242968<br>1296764                                                                                  |
| 117.23<br>14369324<br>3760864<br>3303631<br>4016888                                                                                             | 132.02<br>15482128<br>4056885<br>3601506<br>4242968                                                                                             |
| 117.23<br>14369324<br>3760864<br>3303631<br>4016888<br>1238245                                                                                  | 132.02<br>15482128<br>4056885<br>3601506<br>4242968<br>1296764                                                                                  |
| 117.23<br>14369324<br>3760864<br>3303631<br>4016888<br>1238245<br>1789417                                                                       | 132.02<br>15482128<br>4056885<br>3601506<br>4242968<br>1296764<br>2011022                                                                       |
| 117.23<br>14369324<br>3760864<br>3303631<br>4016888<br>1238245<br>1789417                                                                       | 132.02<br>15482128<br>4056885<br>3601506<br>4242968<br>1296764<br>2011022                                                                       |
| 117.23<br>14369324<br>3760864<br>3303631<br>4016888<br>1238245<br>1789417<br>127351749<br>101864582                                             | 132.02<br>15482128<br>4056885<br>3601506<br>4242968<br>1296764<br>2011022<br>143842151<br>115419175                                             |
| 117.23<br>14369324<br>3760864<br>3303631<br>4016888<br>1238245<br>1789417<br>127351749<br>101864582<br>15467473                                 | 132.02<br>15482128<br>4056885<br>3601506<br>4242968<br>1296764<br>2011022<br>143842151<br>115419175<br>17569546                                 |
| 117.23<br>14369324<br>3760864<br>3303631<br>4016888<br>1238245<br>1789417<br>127351749<br>101864582<br>15467473<br>1974253                      | 132.02<br>15482128<br>4056885<br>3601506<br>4242968<br>1296764<br>2011022<br>143842151<br>115419175<br>17569546<br>1987098                      |
| 117.23<br>14369324<br>3760864<br>3303631<br>4016888<br>1238245<br>1789417<br>127351749<br>101864582<br>15467473<br>1974253<br>365581            | 132.02<br>15482128<br>4056885<br>3601506<br>4242968<br>1296764<br>2011022<br>143842151<br>115419175<br>17569546<br>1987098<br>379739            |
| 117.23<br>14369324<br>3760864<br>3303631<br>4016888<br>1238245<br>1789417<br>127351749<br>101864582<br>15467473<br>1974253<br>365581<br>5310705 | 132.02<br>15482128<br>4056885<br>3601506<br>4242968<br>1296764<br>2011022<br>143842151<br>115419175<br>17569546<br>1987098<br>379739<br>5811131 |
| 117.23<br>14369324<br>3760864<br>3303631<br>4016888<br>1238245<br>1789417<br>127351749<br>101864582<br>15467473<br>1974253<br>365581            | 132.02<br>15482128<br>4056885<br>3601506<br>4242968<br>1296764<br>2011022<br>143842151<br>115419175<br>17569546<br>1987098<br>379739            |