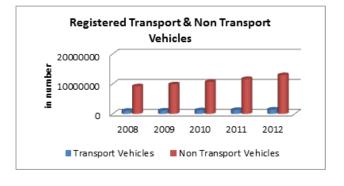

#### INDIA

| INDIA                                                                                   | ROAD TRANSI | PORT      |           |
|-----------------------------------------------------------------------------------------|-------------|-----------|-----------|
|                                                                                         | 2007-08     | 2008-09   | 2009-10   |
| ACCESS                                                                                  |             |           |           |
| Road length (in kilometers)                                                             |             |           |           |
| Total*                                                                                  | 4236429     | 4471510   | 4582439   |
| Rural Roads                                                                             | 1061809     | 1729165   | 1792535   |
| Urban Roads                                                                             | 304327      | 373802    | 402448    |
| National Highway                                                                        | 66754       | 70548     | 70934     |
| State Highway                                                                           |             | 158497    | 160177    |
| Project Roads                                                                           |             | 276617    | 278931    |
| Other PWD Roads                                                                         | 863241      | 962880    | 977414    |
| * includes Rural Roads constructed under Jawahar<br>Rozgar Yojana as on 31st March 1996 |             |           |           |
| Road density                                                                            |             |           |           |
| Land(per 1000km <sup>2</sup> )                                                          |             |           |           |
| Total                                                                                   | 1288.74     | 1360.25   | 1394.00   |
| Urban                                                                                   | 3893.48     | 4782.32   | 5148.80   |
| Rural                                                                                   | 340.52      | 554.53    | 574.86    |
| Population(Per 1000 Population)                                                         |             |           |           |
| Total                                                                                   | 3.70        | 3.85      | 3.99      |
| Urban                                                                                   |             | 1.09      | 1.15      |
| Rural                                                                                   | 1.31        | 2.11      | 2.17      |
| Registered Motor Vehicles (Number)                                                      |             |           |           |
| Total                                                                                   | 105352854   | 114951033 | 127745972 |
| Registered Motor Vehicles                                                               |             |           |           |
| Per 1000 kilometer road length                                                          |             | 25707.43  | 27235.96  |
| Per 1000 population                                                                     | 92.03       | 99.03     | 108.56    |
| Registered TransportVehicles (Number)                                                   |             |           |           |
| Total                                                                                   | 10863189    | 11701141  | 13071720  |
| MAV, trucks and lorries<br>LMVs                                                         | 3166553     | 3347558   | 3504491   |
| Goods                                                                                   | 2434385     | 2693366   | 2927435   |
| Passenger                                                                               | 2903821     | 3146619   | 3615086   |
| Buses                                                                                   | 1156568     | 1205793   | 1176642   |
| Taxis                                                                                   | 1201862     | 1307805   | 1599576   |
|                                                                                         |             |           |           |
| Registered Non-TransportVehicles (Number)                                               |             |           |           |
| Total                                                                                   | 94489665    | 103249892 | 114660501 |
| Two wheelers                                                                            |             | 82402105  | 91597791  |
| Cars                                                                                    | 11200142    | 12365806  | 13749406  |
| Jeeps                                                                                   |             | 1638975   | 1760428   |
| Omni buses                                                                              |             | 279812    | 350459    |
| Tractors                                                                                |             | 4504195   | 5005201   |
| Trailers                                                                                |             | 1517183   | 1617173   |
| Others                                                                                  | 482477      | 541816    | 580043    |

| 2010-11                                                                                                                                         | 2011-12                                                                                                                                         |
|-------------------------------------------------------------------------------------------------------------------------------------------------|-------------------------------------------------------------------------------------------------------------------------------------------------|
|                                                                                                                                                 |                                                                                                                                                 |
|                                                                                                                                                 |                                                                                                                                                 |
| 4690342                                                                                                                                         | 4865394                                                                                                                                         |
| 1849805                                                                                                                                         | 1938220                                                                                                                                         |
| 411840                                                                                                                                          | 464294                                                                                                                                          |
| 70934                                                                                                                                           | 76818                                                                                                                                           |
| 163898                                                                                                                                          | 164360                                                                                                                                          |
| 288539                                                                                                                                          | 299415                                                                                                                                          |
| 1005327                                                                                                                                         | 1002287                                                                                                                                         |
|                                                                                                                                                 |                                                                                                                                                 |
|                                                                                                                                                 |                                                                                                                                                 |
|                                                                                                                                                 |                                                                                                                                                 |
| 1426.82                                                                                                                                         | 1480.07                                                                                                                                         |
| 5268.97                                                                                                                                         | 5940.05                                                                                                                                         |
| 593.22                                                                                                                                          | 621.58                                                                                                                                          |
|                                                                                                                                                 |                                                                                                                                                 |
| 3.93                                                                                                                                            | 4.03                                                                                                                                            |
| 1.15                                                                                                                                            | 1.27                                                                                                                                            |
| 2.22                                                                                                                                            | 2.30                                                                                                                                            |
|                                                                                                                                                 |                                                                                                                                                 |
| 141865607                                                                                                                                       | 159490578                                                                                                                                       |
|                                                                                                                                                 |                                                                                                                                                 |
|                                                                                                                                                 |                                                                                                                                                 |
| 30246.32                                                                                                                                        | 32780.61                                                                                                                                        |
| 30246.32<br>117.23                                                                                                                              | 32780.61<br>132.02                                                                                                                              |
|                                                                                                                                                 |                                                                                                                                                 |
|                                                                                                                                                 |                                                                                                                                                 |
| 117.23                                                                                                                                          | 132.02                                                                                                                                          |
| 117.23<br>14369324<br>3760864                                                                                                                   | 132.02<br>15482128<br>4056885                                                                                                                   |
| 117.23<br>14369324<br>3760864<br>3303631                                                                                                        | 132.02<br>15482128<br>4056885<br>3601506                                                                                                        |
| 117.23<br>14369324<br>3760864<br>3303631<br>4016888                                                                                             | 132.02<br>15482128<br>4056885<br>3601506<br>4242968                                                                                             |
| 117.23<br>14369324<br>3760864<br>3303631<br>4016888<br>1238245                                                                                  | 132.02<br>15482128<br>4056885<br>3601506<br>4242968<br>1296764                                                                                  |
| 117.23<br>14369324<br>3760864<br>3303631<br>4016888                                                                                             | 132.02<br>15482128<br>4056885<br>3601506<br>4242968                                                                                             |
| 117.23<br>14369324<br>3760864<br>3303631<br>4016888<br>1238245                                                                                  | 132.02<br>15482128<br>4056885<br>3601506<br>4242968<br>1296764                                                                                  |
| 117.23<br>14369324<br>3760864<br>3303631<br>4016888<br>1238245<br>1789417                                                                       | 132.02<br>15482128<br>4056885<br>3601506<br>4242968<br>1296764<br>2011022                                                                       |
| 117.23<br>14369324<br>3760864<br>3303631<br>4016888<br>1238245<br>1789417                                                                       | 132.02<br>15482128<br>4056885<br>3601506<br>4242968<br>1296764<br>2011022                                                                       |
| 117.23<br>14369324<br>3760864<br>3303631<br>4016888<br>1238245<br>1789417<br>127351749<br>101864582                                             | 132.02<br>15482128<br>4056885<br>3601506<br>4242968<br>1296764<br>2011022<br>143842151<br>115419175                                             |
| 117.23<br>14369324<br>3760864<br>3303631<br>4016888<br>1238245<br>1789417<br>127351749<br>101864582<br>15467473                                 | 132.02<br>15482128<br>4056885<br>3601506<br>4242968<br>1296764<br>2011022<br>143842151<br>115419175<br>17569546                                 |
| 117.23<br>14369324<br>3760864<br>3303631<br>4016888<br>1238245<br>1789417<br>127351749<br>101864582<br>15467473<br>1974253                      | 132.02<br>15482128<br>4056885<br>3601506<br>4242968<br>1296764<br>2011022<br>143842151<br>115419175<br>17569546<br>1987098                      |
| 117.23<br>14369324<br>3760864<br>3303631<br>4016888<br>1238245<br>1789417<br>127351749<br>101864582<br>15467473<br>1974253<br>365581            | 132.02<br>15482128<br>4056885<br>3601506<br>4242968<br>1296764<br>2011022<br>143842151<br>115419175<br>17569546<br>1987098<br>379739            |
| 117.23<br>14369324<br>3760864<br>3303631<br>4016888<br>1238245<br>1789417<br>127351749<br>101864582<br>15467473<br>1974253<br>365581<br>5310705 | 132.02<br>15482128<br>4056885<br>3601506<br>4242968<br>1296764<br>2011022<br>143842151<br>115419175<br>17569546<br>1987098<br>379739<br>5811131 |
| 117.23<br>14369324<br>3760864<br>3303631<br>4016888<br>1238245<br>1789417<br>127351749<br>101864582<br>15467473<br>1974253<br>365581            | 132.02<br>15482128<br>4056885<br>3601506<br>4242968<br>1296764<br>2011022<br>143842151<br>115419175<br>17569546<br>1987098<br>379739            |