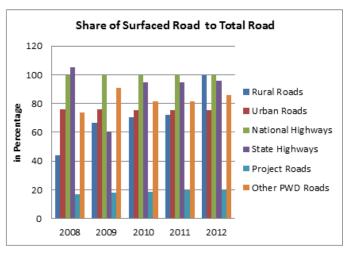

|                                            | 2007-08  | 2008-09  | 2009-10    |
|--------------------------------------------|----------|----------|------------|
| QUALITY                                    |          |          |            |
| Surfaced roads (in kilometers)             |          |          |            |
| Total                                      | 1691051  | 2141302  | 2249611    |
| Rural Roads                                | 465247   | 749849   | 813019     |
| Urban Roads                                | 212750   | 258279   | 279713     |
| National Highways                          | 66754    | 70548    | 70934      |
| State Highways                             | 152738   | 156715   | 158202     |
| Project Roads                              | 74180    | 73376    | 74302      |
| Other PWD Roads                            | 719383   | 832534   | 853441     |
| Surfaced roads (Percentage to total)       |          |          |            |
| Total                                      | 39.92    | 47.89    | 49.92      |
| Rural Roads                                | 32.49    | 43.36    | 45.36      |
| Urban Roads                                | 69.91    | 69.10    | 69.50      |
| National Highways                          | 100.00   | 100.00   | 100.00     |
| State Highways                             | 98.85    | 98.88    | 98.77      |
| Project Roads                              | 27.45    | 26.53    | 26.64      |
| Other PWD Roads                            | 83.34    | 86.46    | 87.59      |
|                                            |          |          |            |
| Accidents (Number)                         |          |          |            |
| TotalAccidents                             | 484704   | 486384   | 499628     |
| Casualties                                 | 643053   | 641118   | 662025     |
| Total accidents Per 1000 vehicles          | 5        | 4        | 4          |
| Casualties per 1000 vehicles               | 6.10     | 5.58     | 5.18       |
| Total accidents Per 1000 km road           | 159      | 139      | 139        |
| Casualties Per 1000 km road                | 152      | 143      | 141        |
| Casualties Per 1000 regd,. Motor vehicles  | 5        | 4        | 4          |
| Casualties Per lakh population             | 42.3     | 41.9     | 42.5       |
| Casualties Per 1000 road accidents         | 1327     | 1318     | 1325       |
| Percentage of Persons killed to total      | 18.6     |          |            |
| Casualties                                 |          | 19.60    | 20.32      |
| Percentage of Persons injured to total     |          |          |            |
| Casualties                                 | 81.4     | 80.40    | 79.68      |
| FISCAL COST & REVENUE                      |          |          |            |
| Road Transport Outlay and expenditure (Rs. |          |          |            |
| (in crores)                                |          |          |            |
| Outlay                                     | 25463.16 | 30213.28 | 33668.82   |
| Expenditure                                | 25764.49 | 31648.29 | 34497.06   |
| Percentage Utilisation                     | 101.18   | 104.75   | 102.46     |
| Revenue Realised (Rs. (in lakh))           |          |          |            |
| Total                                      | NR       | NR       | 1405191.84 |
| Motor Vehicle Tax                          | IVIX     | IVIX     | 843356.87  |
| Commercial Vehicle Tax                     |          |          | 202306.67  |
| Passenger Tax                              |          |          | 198105.12  |
| Goods Tax                                  |          |          | 161423.18  |
| Fines                                      |          |          | 127576.64  |
| NR: Not Reported                           |          |          | 22.0.004   |
|                                            |          |          |            |

| 2010-11          | 2011-12    |
|------------------|------------|
|                  |            |
|                  |            |
| 2341480          | 2698590    |
| 859334           | 929789     |
| 291894           | 339131     |
| 70934            | 76818      |
| 161920           | 162950     |
| 76845            | 92598      |
| 880553           | 914101     |
| 000000           | 311101     |
| 46.46            | 55.46      |
| 46.46            | 47.97      |
| 70.88            | 73.04      |
| 100.00           | 100.00     |
| 98.79            | 99.14      |
| 26.63            | 30.93      |
| 87.59            | 91.20      |
| 67.55            | 31.20      |
|                  |            |
| 497686           | 490383     |
| 653879           | 647925     |
| 053879           | 04/923     |
| 4.61             | 4.06       |
| 134              | 101        |
|                  | 133        |
| 139              | 133        |
| 41.1             | 53.6       |
| 1314             | 1321       |
| 1514             | 1321       |
| 21.79            | 21,34      |
| 21.73            | 21.54      |
| 78.21            | 78.66      |
| 70.21            | 76.00      |
|                  |            |
|                  |            |
|                  |            |
| 35208.74         | 36723.41   |
| 36941.24         | NR         |
| 104.92           | NR         |
|                  |            |
|                  |            |
| 1984951.26       | 2149353.5  |
| 1096438.08       | 1220749.42 |
| 506873.31        | 288227.06  |
| 176732.56        | 211830.7   |
| 204907.31        | 264520.43  |
| 151698.61        | 149935.59  |
| NR: Not Reported |            |
|                  |            |