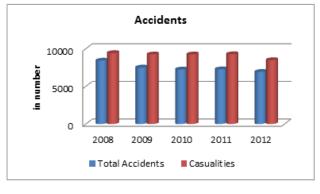

|                                            | 2007-08  | 2008-09  | 2009-10    |
|--------------------------------------------|----------|----------|------------|
| QUALITY                                    |          |          |            |
| Surfaced roads (in kilometers)             |          |          |            |
| Total                                      | 1691051  | 2141302  | 2249611    |
| Rural Roads                                | 465247   | 749849   | 813019     |
| Urban Roads                                | 212750   | 258279   | 279713     |
| National Highways                          | 66754    | 70548    | 70934      |
| State Highways                             | 152738   | 156715   | 158202     |
| Project Roads                              | 74180    | 73376    | 74302      |
| Other PWD Roads                            | 719383   | 832534   | 853441     |
| Surfaced roads (Percentage to total)       |          |          |            |
| Total                                      | 39.92    | 47.89    | 49.92      |
| Rural Roads                                | 32.49    | 43.36    | 45.36      |
| Urban Roads                                | 69.91    | 69.10    | 69.50      |
| National Highways                          | 100.00   | 100.00   | 100.00     |
| State Highways                             | 98.85    | 98.88    | 98.77      |
| Project Roads                              | 27.45    | 26.53    | 26.64      |
| Other PWD Roads                            | 83.34    | 86.46    | 87.59      |
|                                            |          |          |            |
| Accidents (Number)                         |          |          |            |
| TotalAccidents                             | 484704   | 486384   | 499628     |
| Casualties                                 | 643053   | 641118   | 662025     |
| Total accidents Per 1000 vehicles          | 5        | 4        | 4          |
| Casualties per 1000 vehicles               | 6.10     | 5.58     | 5.18       |
| Total accidents Per 1000 km road           | 159      | 139      | 139        |
| Casualties Per 1000 km road                | 152      | 143      | 141        |
| Casualties Per 1000 regd,. Motor vehicles  | 5        | 4        | 4          |
| Casualties Per lakh population             | 42.3     | 41.9     | 42.5       |
| Casualties Per 1000 road accidents         | 1327     | 1318     | 1325       |
| Percentage of Persons killed to total      | 18.6     |          |            |
| Casualties                                 |          | 19.60    | 20.32      |
| Percentage of Persons injured to total     |          |          |            |
| Casualties                                 | 81.4     | 80.40    | 79.68      |
| FISCAL COST & REVENUE                      |          |          |            |
| Road Transport Outlay and expenditure (Rs. |          |          |            |
| (in crores)                                |          |          |            |
| Outlay                                     | 25463.16 | 30213.28 | 33668.82   |
| Expenditure                                | 25764.49 | 31648.29 | 34497.06   |
| Percentage Utilisation                     | 101.18   | 104.75   | 102.46     |
| Revenue Realised (Rs. (in lakh))           |          |          |            |
| Total                                      | NR       | NR       | 1405191.84 |
| Motor Vehicle Tax                          | IVIX     | IVIX     | 843356.87  |
| Commercial Vehicle Tax                     |          |          | 202306.67  |
| Passenger Tax                              |          |          | 198105.12  |
| Goods Tax                                  |          |          | 161423.18  |
| Fines                                      |          |          | 127576.64  |
| NR: Not Reported                           |          |          | 22.0.004   |
|                                            |          |          |            |

| 2010-11          | 2011-12    |
|------------------|------------|
|                  |            |
|                  |            |
| 2341480          | 2698590    |
| 859334           | 929789     |
| 291894           | 339131     |
| 70934            | 76818      |
| 161920           | 162950     |
| 76845            | 92598      |
| 880553           | 914101     |
| 000000           | 311101     |
| 46.46            | 55.46      |
| 46.46            | 47.97      |
| 70.88            | 73.04      |
| 100.00           | 100.00     |
| 98.79            | 99.14      |
| 26.63            | 30.93      |
| 87.59            | 91.20      |
| 67.55            | 31.20      |
|                  |            |
| 497686           | 490383     |
| 653879           | 647925     |
| 053879           | 04/923     |
| 4.61             | 4.06       |
| 134              | 101        |
|                  | 133        |
| 139              | 133        |
| 41.1             | 53.6       |
| 1314             | 1321       |
| 1514             | 1321       |
| 21.79            | 21,34      |
| 21.73            | 21.54      |
| 78.21            | 78.66      |
| 70.21            | 76.00      |
|                  |            |
|                  |            |
|                  |            |
| 35208.74         | 36723.41   |
| 36941.24         | NR         |
| 104.92           | NR         |
|                  |            |
|                  |            |
| 1984951.26       | 2149353.5  |
| 1096438.08       | 1220749.42 |
| 506873.31        | 288227.06  |
| 176732.56        | 211830.7   |
| 204907.31        | 264520.43  |
| 151698.61        | 149935.59  |
| NR: Not Reported |            |
|                  |            |