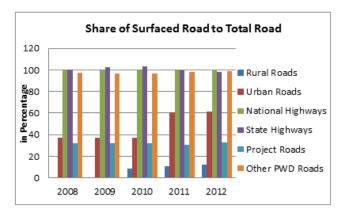

|                                            | 2007-08  | 2008-09  | 2009-10    |
|--------------------------------------------|----------|----------|------------|
| QUALITY                                    |          |          |            |
| Surfaced roads (in kilometers)             |          |          |            |
| Total                                      | 1691051  | 2141302  | 2249611    |
| Rural Roads                                | 465247   | 749849   | 813019     |
| Urban Roads                                | 212750   | 258279   | 279713     |
| National Highways                          | 66754    | 70548    | 70934      |
| State Highways                             | 152738   | 156715   | 158202     |
| Project Roads                              | 74180    | 73376    | 74302      |
| Other PWD Roads                            | 719383   | 832534   | 853441     |
| Surfaced roads (Percentage to total)       |          |          |            |
| Total                                      | 39.92    | 47.89    | 49.92      |
| Rural Roads                                | 32.49    | 43.36    | 45.36      |
| Urban Roads                                | 69.91    | 69.10    | 69.50      |
| National Highways                          | 100.00   | 100.00   | 100.00     |
| State Highways                             | 98.85    | 98.88    | 98.77      |
| Project Roads                              | 27.45    | 26.53    | 26.64      |
| Other PWD Roads                            | 83.34    | 86.46    | 87.59      |
|                                            |          |          |            |
| Accidents (Number)                         |          |          |            |
| TotalAccidents                             | 484704   | 486384   | 499628     |
| Casualties                                 | 643053   | 641118   | 662025     |
| Total accidents Per 1000 vehicles          | 5        | 4        | 4          |
| Casualties per 1000 vehicles               | 6.10     | 5.58     | 5.18       |
| Total accidents Per 1000 km road           | 159      | 139      | 139        |
| Casualties Per 1000 km road                | 152      | 143      | 141        |
| Casualties Per 1000 regd,. Motor vehicles  | 5        | 4        | 4          |
| Casualties Per lakh population             | 42.3     | 41.9     | 42.5       |
| Casualties Per 1000 road accidents         | 1327     | 1318     | 1325       |
| Percentage of Persons killed to total      | 18.6     |          |            |
| Casualties                                 |          | 19.60    | 20.32      |
| Percentage of Persons injured to total     |          |          |            |
| Casualties                                 | 81.4     | 80.40    | 79.68      |
| FISCAL COST & REVENUE                      |          |          |            |
| Road Transport Outlay and expenditure (Rs. |          |          |            |
| (in crores)                                |          |          |            |
| Outlay                                     | 25463.16 | 30213.28 | 33668.82   |
| Expenditure                                | 25764.49 | 31648.29 | 34497.06   |
| Percentage Utilisation                     | 101.18   | 104.75   | 102.46     |
| Revenue Realised (Rs. (in lakh))           |          |          |            |
| Total                                      | NR       | NR       | 1405191.84 |
| Motor Vehicle Tax                          | IVIX     | IVIX     | 843356.87  |
| Commercial Vehicle Tax                     |          |          | 202306.67  |
| Passenger Tax                              |          |          | 198105.12  |
| Goods Tax                                  |          |          | 161423.18  |
| Fines                                      |          |          | 127576.64  |
| NR: Not Reported                           |          |          | 22.0.004   |
|                                            |          |          |            |

| 2010-11          | 2011-12    |
|------------------|------------|
|                  |            |
|                  |            |
| 2341480          | 2698590    |
| 859334           | 929789     |
| 291894           | 339131     |
| 70934            | 76818      |
| 161920           | 162950     |
| 76845            | 92598      |
| 880553           | 914101     |
| 000000           | 311101     |
| 46.46            | 55.46      |
| 46.46            | 47.97      |
| 70.88            | 73.04      |
| 100.00           | 100.00     |
| 98.79            | 99.14      |
| 26.63            | 30.93      |
| 87.59            | 91.20      |
| 67.55            | 31.20      |
|                  |            |
| 497686           | 490383     |
| 653879           | 647925     |
| 053879           | 04/923     |
| 4.61             | 4.06       |
| 134              | 101        |
|                  | 133        |
| 139              | 133        |
| 41.1             | 53.6       |
| 1314             | 1321       |
| 1514             | 1321       |
| 21.79            | 21,34      |
| 21.73            | 21.54      |
| 78.21            | 78.66      |
| 70.21            | 76.00      |
|                  |            |
|                  |            |
|                  |            |
| 35208.74         | 36723.41   |
| 36941.24         | NR         |
| 104.92           | NR         |
|                  |            |
|                  |            |
| 1984951.26       | 2149353.5  |
| 1096438.08       | 1220749.42 |
| 506873.31        | 288227.06  |
| 176732.56        | 211830.7   |
| 204907.31        | 264520.43  |
| 151698.61        | 149935.59  |
| NR: Not Reported |            |
|                  |            |