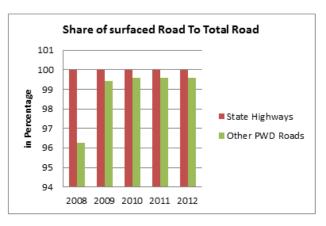

|                                            | 2007-08  | 2008-09  | 2009-10    |
|--------------------------------------------|----------|----------|------------|
| QUALITY                                    |          |          |            |
| Surfaced roads (in kilometers)             |          |          |            |
| Total                                      | 1691051  | 2141302  | 2249611    |
| Rural Roads                                | 465247   | 749849   | 813019     |
| Urban Roads                                | 212750   | 258279   | 279713     |
| National Highways                          | 66754    | 70548    | 70934      |
| State Highways                             | 152738   | 156715   | 158202     |
| Project Roads                              | 74180    | 73376    | 74302      |
| Other PWD Roads                            | 719383   | 832534   | 853441     |
| Surfaced roads (Percentage to total)       |          |          |            |
| Total                                      | 39.92    | 47.89    | 49.92      |
| Rural Roads                                | 32.49    | 43.36    | 45.36      |
| Urban Roads                                | 69.91    | 69.10    | 69.50      |
| National Highways                          | 100.00   | 100.00   | 100.00     |
| State Highways                             | 98.85    | 98.88    | 98.77      |
| Project Roads                              | 27.45    | 26.53    | 26.64      |
| Other PWD Roads                            | 83.34    | 86.46    | 87.59      |
|                                            |          |          |            |
| Accidents (Number)                         |          |          |            |
| TotalAccidents                             | 484704   | 486384   | 499628     |
| Casualties                                 | 643053   | 641118   | 662025     |
| Total accidents Per 1000 vehicles          | 5        | 4        | 4          |
| Casualties per 1000 vehicles               | 6.10     | 5.58     | 5.18       |
| Total accidents Per 1000 km road           | 159      | 139      | 139        |
| Casualties Per 1000 km road                | 152      | 143      | 141        |
| Casualties Per 1000 regd,. Motor vehicles  | 5        | 4        | 4          |
| Casualties Per lakh population             | 42.3     | 41.9     | 42.5       |
| Casualties Per 1000 road accidents         | 1327     | 1318     | 1325       |
| Percentage of Persons killed to total      | 18.6     |          |            |
| Casualties                                 |          | 19.60    | 20.32      |
| Percentage of Persons injured to total     |          |          |            |
| Casualties                                 | 81.4     | 80.40    | 79.68      |
| FISCAL COST & REVENUE                      |          |          |            |
| Road Transport Outlay and expenditure (Rs. |          |          |            |
| (in crores)                                |          |          |            |
| Outlay                                     | 25463.16 | 30213.28 | 33668.82   |
| Expenditure                                | 25764.49 | 31648.29 | 34497.06   |
| Percentage Utilisation                     | 101.18   | 104.75   | 102.46     |
| Revenue Realised (Rs. (in lakh))           |          |          |            |
| Total                                      | NR       | NR       | 1405191.84 |
| Motor Vehicle Tax                          | IVIX     | IVIX     | 843356.87  |
| Commercial Vehicle Tax                     |          |          | 202306.67  |
| Passenger Tax                              |          |          | 198105.12  |
| Goods Tax                                  |          |          | 161423.18  |
| Fines                                      |          |          | 127576.64  |
| NR: Not Reported                           |          |          | 22.0.004   |
|                                            |          |          |            |

| 2010-11          | 2011-12    |
|------------------|------------|
|                  |            |
|                  |            |
| 2341480          | 2698590    |
| 859334           | 929789     |
| 291894           | 339131     |
| 70934            | 76818      |
| 161920           | 162950     |
| 76845            | 92598      |
| 880553           | 914101     |
| 000000           | 311101     |
| 46.46            | 55.46      |
| 46.46            | 47.97      |
| 70.88            | 73.04      |
| 100.00           | 100.00     |
| 98.79            | 99.14      |
| 26.63            | 30.93      |
| 87.59            | 91.20      |
| 67.55            | 31.20      |
|                  |            |
| 497686           | 490383     |
| 653879           | 647925     |
| 053879           | 04/923     |
| 4.61             | 4.06       |
| 134              | 101        |
|                  | 133        |
| 139              | 133        |
| 41.1             | 53.6       |
| 1314             | 1321       |
| 1514             | 1321       |
| 21.79            | 21,34      |
| 21.73            | 21.54      |
| 78.21            | 78.66      |
| 70.21            | 76.00      |
|                  |            |
|                  |            |
|                  |            |
| 35208.74         | 36723.41   |
| 36941.24         | NR         |
| 104.92           | NR         |
|                  |            |
|                  |            |
| 1984951.26       | 2149353.5  |
| 1096438.08       | 1220749.42 |
| 506873.31        | 288227.06  |
| 176732.56        | 211830.7   |
| 204907.31        | 264520.43  |
| 151698.61        | 149935.59  |
| NR: Not Reported |            |
|                  |            |