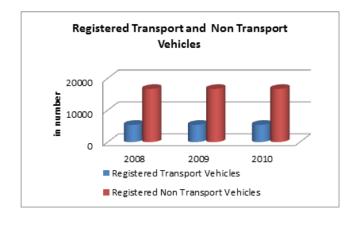

#### INDIA

| INDIA                                                                                   | ROAD TRANSI | PORT      |           |
|-----------------------------------------------------------------------------------------|-------------|-----------|-----------|
|                                                                                         | 2007-08     | 2008-09   | 2009-10   |
| ACCESS                                                                                  |             |           |           |
| Road length (in kilometers)                                                             |             |           |           |
| Total*                                                                                  | 4236429     | 4471510   | 4582439   |
| Rural Roads                                                                             | 1061809     | 1729165   | 1792535   |
| Urban Roads                                                                             | 304327      | 373802    | 402448    |
| National Highway                                                                        | 66754       | 70548     | 70934     |
| State Highway                                                                           |             | 158497    | 160177    |
| Project Roads                                                                           |             | 276617    | 278931    |
| Other PWD Roads                                                                         | 863241      | 962880    | 977414    |
| * includes Rural Roads constructed under Jawahar<br>Rozgar Yojana as on 31st March 1996 |             |           |           |
| Road density                                                                            |             |           |           |
| Land(per 1000km <sup>2</sup> )                                                          |             |           |           |
| Total                                                                                   | 1288.74     | 1360.25   | 1394.00   |
| Urban                                                                                   | 3893.48     | 4782.32   | 5148.80   |
| Rural                                                                                   | 340.52      | 554.53    | 574.86    |
| Population(Per 1000 Population)                                                         |             |           |           |
| Total                                                                                   | 3.70        | 3.85      | 3.99      |
| Urban                                                                                   |             | 1.09      | 1.15      |
| Rural                                                                                   | 1.31        | 2.11      | 2.17      |
| Registered Motor Vehicles (Number)                                                      |             |           |           |
| Total                                                                                   | 105352854   | 114951033 | 127745972 |
| Registered Motor Vehicles                                                               |             |           |           |
| Per 1000 kilometer road length                                                          |             | 25707.43  | 27235.96  |
| Per 1000 population                                                                     | 92.03       | 99.03     | 108.56    |
| Registered TransportVehicles (Number)                                                   |             |           |           |
| Total                                                                                   | 10863189    | 11701141  | 13071720  |
| MAV, trucks and lorries<br>LMVs                                                         | 3166553     | 3347558   | 3504491   |
| Goods                                                                                   | 2434385     | 2693366   | 2927435   |
| Passenger                                                                               | 2903821     | 3146619   | 3615086   |
| Buses                                                                                   | 1156568     | 1205793   | 1176642   |
| Taxis                                                                                   | 1201862     | 1307805   | 1599576   |
|                                                                                         |             |           |           |
| Registered Non-TransportVehicles (Number)                                               |             |           |           |
| Total                                                                                   | 94489665    | 103249892 | 114660501 |
| Two wheelers                                                                            |             | 82402105  | 91597791  |
| Cars                                                                                    | 11200142    | 12365806  | 13749406  |
| Jeeps                                                                                   |             | 1638975   | 1760428   |
| Omni buses                                                                              |             | 279812    | 350459    |
| Tractors                                                                                |             | 4504195   | 5005201   |
| Trailers                                                                                |             | 1517183   | 1617173   |
| Others                                                                                  | 482477      | 541816    | 580043    |

| 2010-11                                                                                                                                         | 2011-12                                                                                                                                         |
|-------------------------------------------------------------------------------------------------------------------------------------------------|-------------------------------------------------------------------------------------------------------------------------------------------------|
|                                                                                                                                                 |                                                                                                                                                 |
|                                                                                                                                                 |                                                                                                                                                 |
| 4690342                                                                                                                                         | 4865394                                                                                                                                         |
| 1849805                                                                                                                                         | 1938220                                                                                                                                         |
| 411840                                                                                                                                          | 464294                                                                                                                                          |
| 70934                                                                                                                                           | 76818                                                                                                                                           |
| 163898                                                                                                                                          | 164360                                                                                                                                          |
| 288539                                                                                                                                          | 299415                                                                                                                                          |
| 1005327                                                                                                                                         | 1002287                                                                                                                                         |
|                                                                                                                                                 |                                                                                                                                                 |
|                                                                                                                                                 |                                                                                                                                                 |
|                                                                                                                                                 |                                                                                                                                                 |
| 1426.82                                                                                                                                         | 1480.07                                                                                                                                         |
| 5268.97                                                                                                                                         | 5940.05                                                                                                                                         |
| 593.22                                                                                                                                          | 621.58                                                                                                                                          |
|                                                                                                                                                 |                                                                                                                                                 |
| 3.93                                                                                                                                            | 4.03                                                                                                                                            |
| 1.15                                                                                                                                            | 1.27                                                                                                                                            |
| 2.22                                                                                                                                            | 2.30                                                                                                                                            |
|                                                                                                                                                 |                                                                                                                                                 |
| 141865607                                                                                                                                       | 159490578                                                                                                                                       |
|                                                                                                                                                 |                                                                                                                                                 |
|                                                                                                                                                 |                                                                                                                                                 |
| 30246.32                                                                                                                                        | 32780.61                                                                                                                                        |
| 30246.32<br>117.23                                                                                                                              | 32780.61<br>132.02                                                                                                                              |
|                                                                                                                                                 |                                                                                                                                                 |
|                                                                                                                                                 |                                                                                                                                                 |
| 117.23                                                                                                                                          | 132.02                                                                                                                                          |
| 117.23<br>14369324<br>3760864                                                                                                                   | 132.02<br>15482128<br>4056885                                                                                                                   |
| 117.23<br>14369324<br>3760864<br>3303631                                                                                                        | 132.02<br>15482128<br>4056885<br>3601506                                                                                                        |
| 117.23<br>14369324<br>3760864<br>3303631<br>4016888                                                                                             | 132.02<br>15482128<br>4056885<br>3601506<br>4242968                                                                                             |
| 117.23<br>14369324<br>3760864<br>3303631<br>4016888<br>1238245                                                                                  | 132.02<br>15482128<br>4056885<br>3601506<br>4242968<br>1296764                                                                                  |
| 117.23<br>14369324<br>3760864<br>3303631<br>4016888                                                                                             | 132.02<br>15482128<br>4056885<br>3601506<br>4242968                                                                                             |
| 117.23<br>14369324<br>3760864<br>3303631<br>4016888<br>1238245                                                                                  | 132.02<br>15482128<br>4056885<br>3601506<br>4242968<br>1296764                                                                                  |
| 117.23<br>14369324<br>3760864<br>3303631<br>4016888<br>1238245<br>1789417                                                                       | 132.02<br>15482128<br>4056885<br>3601506<br>4242968<br>1296764<br>2011022                                                                       |
| 117.23<br>14369324<br>3760864<br>3303631<br>4016888<br>1238245<br>1789417                                                                       | 132.02<br>15482128<br>4056885<br>3601506<br>4242968<br>1296764<br>2011022                                                                       |
| 117.23<br>14369324<br>3760864<br>3303631<br>4016888<br>1238245<br>1789417<br>127351749<br>101864582                                             | 132.02<br>15482128<br>4056885<br>3601506<br>4242968<br>1296764<br>2011022<br>143842151<br>115419175                                             |
| 117.23<br>14369324<br>3760864<br>3303631<br>4016888<br>1238245<br>1789417<br>127351749<br>101864582<br>15467473                                 | 132.02<br>15482128<br>4056885<br>3601506<br>4242968<br>1296764<br>2011022<br>143842151<br>115419175<br>17569546                                 |
| 117.23<br>14369324<br>3760864<br>3303631<br>4016888<br>1238245<br>1789417<br>127351749<br>101864582<br>15467473<br>1974253                      | 132.02<br>15482128<br>4056885<br>3601506<br>4242968<br>1296764<br>2011022<br>143842151<br>115419175<br>17569546<br>1987098                      |
| 117.23<br>14369324<br>3760864<br>3303631<br>4016888<br>1238245<br>1789417<br>127351749<br>101864582<br>15467473<br>1974253<br>365581            | 132.02<br>15482128<br>4056885<br>3601506<br>4242968<br>1296764<br>2011022<br>143842151<br>115419175<br>17569546<br>1987098<br>379739            |
| 117.23<br>14369324<br>3760864<br>3303631<br>4016888<br>1238245<br>1789417<br>127351749<br>101864582<br>15467473<br>1974253<br>365581<br>5310705 | 132.02<br>15482128<br>4056885<br>3601506<br>4242968<br>1296764<br>2011022<br>143842151<br>115419175<br>17569546<br>1987098<br>379739<br>5811131 |
| 117.23<br>14369324<br>3760864<br>3303631<br>4016888<br>1238245<br>1789417<br>127351749<br>101864582<br>15467473<br>1974253<br>365581            | 132.02<br>15482128<br>4056885<br>3601506<br>4242968<br>1296764<br>2011022<br>143842151<br>115419175<br>17569546<br>1987098<br>379739            |