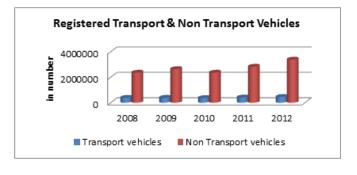

#### INDIA

| INDIA                                                                                   | ROAD TRANSI | PORT      |           |
|-----------------------------------------------------------------------------------------|-------------|-----------|-----------|
|                                                                                         | 2007-08     | 2008-09   | 2009-10   |
| ACCESS                                                                                  |             |           |           |
| Road length (in kilometers)                                                             |             |           |           |
| Total*                                                                                  | 4236429     | 4471510   | 4582439   |
| Rural Roads                                                                             | 1061809     | 1729165   | 1792535   |
| Urban Roads                                                                             | 304327      | 373802    | 402448    |
| National Highway                                                                        | 66754       | 70548     | 70934     |
| State Highway                                                                           |             | 158497    | 160177    |
| Project Roads                                                                           |             | 276617    | 278931    |
| Other PWD Roads                                                                         | 863241      | 962880    | 977414    |
| * includes Rural Roads constructed under Jawahar<br>Rozgar Yojana as on 31st March 1996 |             |           |           |
| Road density                                                                            |             |           |           |
| Land(per 1000km <sup>2</sup> )                                                          |             |           |           |
| Total                                                                                   | 1288.74     | 1360.25   | 1394.00   |
| Urban                                                                                   | 3893.48     | 4782.32   | 5148.80   |
| Rural                                                                                   | 340.52      | 554.53    | 574.86    |
| Population(Per 1000 Population)                                                         |             |           |           |
| Total                                                                                   | 3.70        | 3.85      | 3.99      |
| Urban                                                                                   |             | 1.09      | 1.15      |
| Rural                                                                                   | 1.31        | 2.11      | 2.17      |
| Registered Motor Vehicles (Number)                                                      |             |           |           |
| Total                                                                                   | 105352854   | 114951033 | 127745972 |
| Registered Motor Vehicles                                                               |             |           |           |
| Per 1000 kilometer road length                                                          |             | 25707.43  | 27235.96  |
| Per 1000 population                                                                     | 92.03       | 99.03     | 108.56    |
| Registered TransportVehicles (Number)                                                   |             |           |           |
| Total                                                                                   | 10863189    | 11701141  | 13071720  |
| MAV, trucks and lorries<br>LMVs                                                         | 3166553     | 3347558   | 3504491   |
| Goods                                                                                   | 2434385     | 2693366   | 2927435   |
| Passenger                                                                               | 2903821     | 3146619   | 3615086   |
| Buses                                                                                   | 1156568     | 1205793   | 1176642   |
| Taxis                                                                                   | 1201862     | 1307805   | 1599576   |
|                                                                                         |             |           |           |
| Registered Non-TransportVehicles (Number)                                               |             |           |           |
| Total                                                                                   | 94489665    | 103249892 | 114660501 |
| Two wheelers                                                                            |             | 82402105  | 91597791  |
| Cars                                                                                    | 11200142    | 12365806  | 13749406  |
| Jeeps                                                                                   |             | 1638975   | 1760428   |
| Omni buses                                                                              |             | 279812    | 350459    |
| Tractors                                                                                |             | 4504195   | 5005201   |
| Trailers                                                                                |             | 1517183   | 1617173   |
| Others                                                                                  | 482477      | 541816    | 580043    |

| 2010-11                                                                                                                                         | 2011-12                                                                                                                                         |
|-------------------------------------------------------------------------------------------------------------------------------------------------|-------------------------------------------------------------------------------------------------------------------------------------------------|
|                                                                                                                                                 |                                                                                                                                                 |
|                                                                                                                                                 |                                                                                                                                                 |
| 4690342                                                                                                                                         | 4865394                                                                                                                                         |
| 1849805                                                                                                                                         | 1938220                                                                                                                                         |
| 411840                                                                                                                                          | 464294                                                                                                                                          |
| 70934                                                                                                                                           | 76818                                                                                                                                           |
| 163898                                                                                                                                          | 164360                                                                                                                                          |
| 288539                                                                                                                                          | 299415                                                                                                                                          |
| 1005327                                                                                                                                         | 1002287                                                                                                                                         |
|                                                                                                                                                 |                                                                                                                                                 |
|                                                                                                                                                 |                                                                                                                                                 |
|                                                                                                                                                 |                                                                                                                                                 |
| 1426.82                                                                                                                                         | 1480.07                                                                                                                                         |
| 5268.97                                                                                                                                         | 5940.05                                                                                                                                         |
| 593.22                                                                                                                                          | 621.58                                                                                                                                          |
|                                                                                                                                                 |                                                                                                                                                 |
| 3.93                                                                                                                                            | 4.03                                                                                                                                            |
| 1.15                                                                                                                                            | 1.27                                                                                                                                            |
| 2.22                                                                                                                                            | 2.30                                                                                                                                            |
|                                                                                                                                                 |                                                                                                                                                 |
| 141865607                                                                                                                                       | 159490578                                                                                                                                       |
|                                                                                                                                                 |                                                                                                                                                 |
|                                                                                                                                                 |                                                                                                                                                 |
| 30246.32                                                                                                                                        | 32780.61                                                                                                                                        |
| 30246.32<br>117.23                                                                                                                              | 32780.61<br>132.02                                                                                                                              |
|                                                                                                                                                 |                                                                                                                                                 |
|                                                                                                                                                 |                                                                                                                                                 |
| 117.23                                                                                                                                          | 132.02                                                                                                                                          |
| 117.23<br>14369324<br>3760864                                                                                                                   | 132.02<br>15482128<br>4056885                                                                                                                   |
| 117.23<br>14369324<br>3760864<br>3303631                                                                                                        | 132.02<br>15482128<br>4056885<br>3601506                                                                                                        |
| 117.23<br>14369324<br>3760864<br>3303631<br>4016888                                                                                             | 132.02<br>15482128<br>4056885<br>3601506<br>4242968                                                                                             |
| 117.23<br>14369324<br>3760864<br>3303631<br>4016888<br>1238245                                                                                  | 132.02<br>15482128<br>4056885<br>3601506<br>4242968<br>1296764                                                                                  |
| 117.23<br>14369324<br>3760864<br>3303631<br>4016888                                                                                             | 132.02<br>15482128<br>4056885<br>3601506<br>4242968                                                                                             |
| 117.23<br>14369324<br>3760864<br>3303631<br>4016888<br>1238245                                                                                  | 132.02<br>15482128<br>4056885<br>3601506<br>4242968<br>1296764                                                                                  |
| 117.23<br>14369324<br>3760864<br>3303631<br>4016888<br>1238245<br>1789417                                                                       | 132.02<br>15482128<br>4056885<br>3601506<br>4242968<br>1296764<br>2011022                                                                       |
| 117.23<br>14369324<br>3760864<br>3303631<br>4016888<br>1238245<br>1789417                                                                       | 132.02<br>15482128<br>4056885<br>3601506<br>4242968<br>1296764<br>2011022                                                                       |
| 117.23<br>14369324<br>3760864<br>3303631<br>4016888<br>1238245<br>1789417<br>127351749<br>101864582                                             | 132.02<br>15482128<br>4056885<br>3601506<br>4242968<br>1296764<br>2011022<br>143842151<br>115419175                                             |
| 117.23<br>14369324<br>3760864<br>3303631<br>4016888<br>1238245<br>1789417<br>127351749<br>101864582<br>15467473                                 | 132.02<br>15482128<br>4056885<br>3601506<br>4242968<br>1296764<br>2011022<br>143842151<br>115419175<br>17569546                                 |
| 117.23<br>14369324<br>3760864<br>3303631<br>4016888<br>1238245<br>1789417<br>127351749<br>101864582<br>15467473<br>1974253                      | 132.02<br>15482128<br>4056885<br>3601506<br>4242968<br>1296764<br>2011022<br>143842151<br>115419175<br>17569546<br>1987098                      |
| 117.23<br>14369324<br>3760864<br>3303631<br>4016888<br>1238245<br>1789417<br>127351749<br>101864582<br>15467473<br>1974253<br>365581            | 132.02<br>15482128<br>4056885<br>3601506<br>4242968<br>1296764<br>2011022<br>143842151<br>115419175<br>17569546<br>1987098<br>379739            |
| 117.23<br>14369324<br>3760864<br>3303631<br>4016888<br>1238245<br>1789417<br>127351749<br>101864582<br>15467473<br>1974253<br>365581<br>5310705 | 132.02<br>15482128<br>4056885<br>3601506<br>4242968<br>1296764<br>2011022<br>143842151<br>115419175<br>17569546<br>1987098<br>379739<br>5811131 |
| 117.23<br>14369324<br>3760864<br>3303631<br>4016888<br>1238245<br>1789417<br>127351749<br>101864582<br>15467473<br>1974253<br>365581            | 132.02<br>15482128<br>4056885<br>3601506<br>4242968<br>1296764<br>2011022<br>143842151<br>115419175<br>17569546<br>1987098<br>379739            |