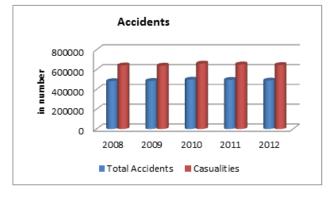

|                                            | 2007-08  | 2008-09  | 2009-10    |
|--------------------------------------------|----------|----------|------------|
| QUALITY                                    |          |          |            |
| Surfaced roads (in kilometers)             |          |          |            |
| Total                                      | 1691051  | 2141302  | 2249611    |
| Rural Roads                                | 465247   | 749849   | 813019     |
| Urban Roads                                | 212750   | 258279   | 279713     |
| National Highways                          | 66754    | 70548    | 70934      |
| State Highways                             | 152738   | 156715   | 158202     |
| Project Roads                              | 74180    | 73376    | 74302      |
| Other PWD Roads                            | 719383   | 832534   | 853441     |
| Surfaced roads (Percentage to total)       |          |          |            |
| Total                                      | 39.92    | 47.89    | 49.92      |
| Rural Roads                                | 32.49    | 43.36    | 45.36      |
| Urban Roads                                | 69.91    | 69.10    | 69.50      |
| National Highways                          | 100.00   | 100.00   | 100.00     |
| State Highways                             | 98.85    | 98.88    | 98.77      |
| Project Roads                              | 27.45    | 26.53    | 26.64      |
| Other PWD Roads                            | 83.34    | 86.46    | 87.59      |
|                                            |          |          |            |
| Accidents (Number)                         |          |          |            |
| TotalAccidents                             | 484704   | 486384   | 499628     |
| Casualties                                 | 643053   | 641118   | 662025     |
| Total accidents Per 1000 vehicles          | 5        | 4        | 4          |
| Casualties per 1000 vehicles               | 6.10     | 5.58     | 5.18       |
| Total accidents Per 1000 km road           | 159      | 139      | 139        |
| Casualties Per 1000 km road                | 152      | 143      | 141        |
| Casualties Per 1000 regd,. Motor vehicles  | 5        | 4        | 4          |
| Casualties Per lakh population             | 42.3     | 41.9     | 42.5       |
| Casualties Per 1000 road accidents         | 1327     | 1318     | 1325       |
| Percentage of Persons killed to total      | 18.6     |          |            |
| Casualties                                 |          | 19.60    | 20.32      |
| Percentage of Persons injured to total     |          |          |            |
| Casualties                                 | 81.4     | 80.40    | 79.68      |
| FISCAL COST & REVENUE                      |          |          |            |
| Road Transport Outlay and expenditure (Rs. |          |          |            |
| (in crores)                                |          |          |            |
| Outlay                                     | 25463.16 | 30213.28 | 33668.82   |
| Expenditure                                | 25764.49 | 31648.29 | 34497.06   |
| Percentage Utilisation                     | 101.18   | 104.75   | 102.46     |
| Revenue Realised (Rs. (in lakh))           |          |          |            |
| Total                                      | NR       | NR       | 1405191.84 |
| Motor Vehicle Tax                          | IVIX     | IVIX     | 843356.87  |
| Commercial Vehicle Tax                     |          |          | 202306.67  |
| Passenger Tax                              |          |          | 198105.12  |
| Goods Tax                                  |          |          | 161423.18  |
| Fines                                      |          |          | 127576.64  |
| NR: Not Reported                           |          |          | 22.0.004   |
|                                            |          |          |            |

| 2010-11          | 2011-12    |
|------------------|------------|
|                  |            |
|                  |            |
| 2341480          | 2698590    |
| 859334           | 929789     |
| 291894           | 339131     |
| 70934            | 76818      |
| 161920           | 162950     |
| 76845            | 92598      |
| 880553           | 914101     |
| 000000           | 311101     |
| 46.46            | 55.46      |
| 46.46            | 47.97      |
| 70.88            | 73.04      |
| 100.00           | 100.00     |
| 98.79            | 99.14      |
| 26.63            | 30.93      |
| 87.59            | 91.20      |
| 67.55            | 31.20      |
|                  |            |
| 497686           | 490383     |
| 653879           | 647925     |
| 053879           | 04/923     |
| 4.61             | 4.06       |
| 134              | 101        |
|                  | 133        |
| 139              | 133        |
| 41.1             | 53.6       |
| 1314             | 1321       |
| 1514             | 1321       |
| 21.79            | 21,34      |
| 21.73            | 21.54      |
| 78.21            | 78.66      |
| 70.21            | 76.00      |
|                  |            |
|                  |            |
|                  |            |
| 35208.74         | 36723.41   |
| 36941.24         | NR         |
| 104.92           | NR         |
|                  |            |
|                  |            |
| 1984951.26       | 2149353.5  |
| 1096438.08       | 1220749.42 |
| 506873.31        | 288227.06  |
| 176732.56        | 211830.7   |
| 204907.31        | 264520.43  |
| 151698.61        | 149935.59  |
| NR: Not Reported |            |
|                  |            |