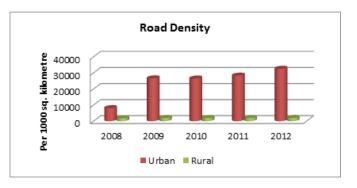

#### INDIA

| INDIA                                                                                   | ROAD TRANSI | PORT      |           |
|-----------------------------------------------------------------------------------------|-------------|-----------|-----------|
|                                                                                         | 2007-08     | 2008-09   | 2009-10   |
| ACCESS                                                                                  |             |           |           |
| Road length (in kilometers)                                                             |             |           |           |
| Total*                                                                                  | 4236429     | 4471510   | 4582439   |
| Rural Roads                                                                             | 1061809     | 1729165   | 1792535   |
| Urban Roads                                                                             | 304327      | 373802    | 402448    |
| National Highway                                                                        | 66754       | 70548     | 70934     |
| State Highway                                                                           |             | 158497    | 160177    |
| Project Roads                                                                           |             | 276617    | 278931    |
| Other PWD Roads                                                                         | 863241      | 962880    | 977414    |
| * includes Rural Roads constructed under Jawahar<br>Rozgar Yojana as on 31st March 1996 |             |           |           |
| Road density                                                                            |             |           |           |
| Land(per 1000km <sup>2</sup> )                                                          |             |           |           |
| Total                                                                                   | 1288.74     | 1360.25   | 1394.00   |
| Urban                                                                                   | 3893.48     | 4782.32   | 5148.80   |
| Rural                                                                                   | 340.52      | 554.53    | 574.86    |
| Population(Per 1000 Population)                                                         |             |           |           |
| Total                                                                                   | 3.70        | 3.85      | 3.99      |
| Urban                                                                                   |             | 1.09      | 1.15      |
| Rural                                                                                   | 1.31        | 2.11      | 2.17      |
| Registered Motor Vehicles (Number)                                                      |             |           |           |
| Total                                                                                   | 105352854   | 114951033 | 127745972 |
| Registered Motor Vehicles                                                               |             |           |           |
| Per 1000 kilometer road length                                                          |             | 25707.43  | 27235.96  |
| Per 1000 population                                                                     | 92.03       | 99.03     | 108.56    |
| Registered TransportVehicles (Number)                                                   |             |           |           |
| Total                                                                                   | 10863189    | 11701141  | 13071720  |
| MAV, trucks and lorries<br>LMVs                                                         | 3166553     | 3347558   | 3504491   |
| Goods                                                                                   | 2434385     | 2693366   | 2927435   |
| Passenger                                                                               | 2903821     | 3146619   | 3615086   |
| Buses                                                                                   | 1156568     | 1205793   | 1176642   |
| Taxis                                                                                   | 1201862     | 1307805   | 1599576   |
|                                                                                         |             |           |           |
| Registered Non-TransportVehicles (Number)                                               |             |           |           |
| Total                                                                                   | 94489665    | 103249892 | 114660501 |
| Two wheelers                                                                            |             | 82402105  | 91597791  |
| Cars                                                                                    | 11200142    | 12365806  | 13749406  |
| Jeeps                                                                                   |             | 1638975   | 1760428   |
| Omni buses                                                                              |             | 279812    | 350459    |
| Tractors                                                                                |             | 4504195   | 5005201   |
| Trailers                                                                                |             | 1517183   | 1617173   |
| Others                                                                                  | 482477      | 541816    | 580043    |

| 2010-11                                                                                                                                         | 2011-12                                                                                                                                         |
|-------------------------------------------------------------------------------------------------------------------------------------------------|-------------------------------------------------------------------------------------------------------------------------------------------------|
|                                                                                                                                                 |                                                                                                                                                 |
|                                                                                                                                                 |                                                                                                                                                 |
| 4690342                                                                                                                                         | 4865394                                                                                                                                         |
| 1849805                                                                                                                                         | 1938220                                                                                                                                         |
| 411840                                                                                                                                          | 464294                                                                                                                                          |
| 70934                                                                                                                                           | 76818                                                                                                                                           |
| 163898                                                                                                                                          | 164360                                                                                                                                          |
| 288539                                                                                                                                          | 299415                                                                                                                                          |
| 1005327                                                                                                                                         | 1002287                                                                                                                                         |
|                                                                                                                                                 |                                                                                                                                                 |
|                                                                                                                                                 |                                                                                                                                                 |
|                                                                                                                                                 |                                                                                                                                                 |
| 1426.82                                                                                                                                         | 1480.07                                                                                                                                         |
| 5268.97                                                                                                                                         | 5940.05                                                                                                                                         |
| 593.22                                                                                                                                          | 621.58                                                                                                                                          |
|                                                                                                                                                 |                                                                                                                                                 |
| 3.93                                                                                                                                            | 4.03                                                                                                                                            |
| 1.15                                                                                                                                            | 1.27                                                                                                                                            |
| 2.22                                                                                                                                            | 2.30                                                                                                                                            |
|                                                                                                                                                 |                                                                                                                                                 |
| 141865607                                                                                                                                       | 159490578                                                                                                                                       |
|                                                                                                                                                 |                                                                                                                                                 |
|                                                                                                                                                 |                                                                                                                                                 |
| 30246.32                                                                                                                                        | 32780.61                                                                                                                                        |
| 30246.32<br>117.23                                                                                                                              | 32780.61<br>132.02                                                                                                                              |
|                                                                                                                                                 |                                                                                                                                                 |
|                                                                                                                                                 |                                                                                                                                                 |
| 117.23                                                                                                                                          | 132.02                                                                                                                                          |
| 117.23<br>14369324<br>3760864                                                                                                                   | 132.02<br>15482128<br>4056885                                                                                                                   |
| 117.23<br>14369324<br>3760864<br>3303631                                                                                                        | 132.02<br>15482128<br>4056885<br>3601506                                                                                                        |
| 117.23<br>14369324<br>3760864<br>3303631<br>4016888                                                                                             | 132.02<br>15482128<br>4056885<br>3601506<br>4242968                                                                                             |
| 117.23<br>14369324<br>3760864<br>3303631<br>4016888<br>1238245                                                                                  | 132.02<br>15482128<br>4056885<br>3601506<br>4242968<br>1296764                                                                                  |
| 117.23<br>14369324<br>3760864<br>3303631<br>4016888                                                                                             | 132.02<br>15482128<br>4056885<br>3601506<br>4242968                                                                                             |
| 117.23<br>14369324<br>3760864<br>3303631<br>4016888<br>1238245                                                                                  | 132.02<br>15482128<br>4056885<br>3601506<br>4242968<br>1296764                                                                                  |
| 117.23<br>14369324<br>3760864<br>3303631<br>4016888<br>1238245<br>1789417                                                                       | 132.02<br>15482128<br>4056885<br>3601506<br>4242968<br>1296764<br>2011022                                                                       |
| 117.23<br>14369324<br>3760864<br>3303631<br>4016888<br>1238245<br>1789417                                                                       | 132.02<br>15482128<br>4056885<br>3601506<br>4242968<br>1296764<br>2011022                                                                       |
| 117.23<br>14369324<br>3760864<br>3303631<br>4016888<br>1238245<br>1789417<br>127351749<br>101864582                                             | 132.02<br>15482128<br>4056885<br>3601506<br>4242968<br>1296764<br>2011022<br>143842151<br>115419175                                             |
| 117.23<br>14369324<br>3760864<br>3303631<br>4016888<br>1238245<br>1789417<br>127351749<br>101864582<br>15467473                                 | 132.02<br>15482128<br>4056885<br>3601506<br>4242968<br>1296764<br>2011022<br>143842151<br>115419175<br>17569546                                 |
| 117.23<br>14369324<br>3760864<br>3303631<br>4016888<br>1238245<br>1789417<br>127351749<br>101864582<br>15467473<br>1974253                      | 132.02<br>15482128<br>4056885<br>3601506<br>4242968<br>1296764<br>2011022<br>143842151<br>115419175<br>17569546<br>1987098                      |
| 117.23<br>14369324<br>3760864<br>3303631<br>4016888<br>1238245<br>1789417<br>127351749<br>101864582<br>15467473<br>1974253<br>365581            | 132.02<br>15482128<br>4056885<br>3601506<br>4242968<br>1296764<br>2011022<br>143842151<br>115419175<br>17569546<br>1987098<br>379739            |
| 117.23<br>14369324<br>3760864<br>3303631<br>4016888<br>1238245<br>1789417<br>127351749<br>101864582<br>15467473<br>1974253<br>365581<br>5310705 | 132.02<br>15482128<br>4056885<br>3601506<br>4242968<br>1296764<br>2011022<br>143842151<br>115419175<br>17569546<br>1987098<br>379739<br>5811131 |
| 117.23<br>14369324<br>3760864<br>3303631<br>4016888<br>1238245<br>1789417<br>127351749<br>101864582<br>15467473<br>1974253<br>365581            | 132.02<br>15482128<br>4056885<br>3601506<br>4242968<br>1296764<br>2011022<br>143842151<br>115419175<br>17569546<br>1987098<br>379739            |