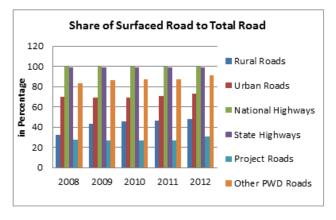

|                                            | 2007-08  | 2008-09  | 2009-10    |
|--------------------------------------------|----------|----------|------------|
| QUALITY                                    |          |          |            |
| Surfaced roads (in kilometers)             |          |          |            |
| Total                                      | 1691051  | 2141302  | 2249611    |
| Rural Roads                                | 465247   | 749849   | 813019     |
| Urban Roads                                | 212750   | 258279   | 279713     |
| National Highways                          | 66754    | 70548    | 70934      |
| State Highways                             | 152738   | 156715   | 158202     |
| Project Roads                              | 74180    | 73376    | 74302      |
| Other PWD Roads                            | 719383   | 832534   | 853441     |
| Surfaced roads (Percentage to total)       |          |          |            |
| Total                                      | 39.92    | 47.89    | 49.92      |
| Rural Roads                                | 32.49    | 43.36    | 45.36      |
| Urban Roads                                | 69.91    | 69.10    | 69.50      |
| National Highways                          | 100.00   | 100.00   | 100.00     |
| State Highways                             | 98.85    | 98.88    | 98.77      |
| Project Roads                              | 27.45    | 26.53    | 26.64      |
| Other PWD Roads                            | 83.34    | 86.46    | 87.59      |
|                                            |          |          |            |
| Accidents (Number)                         |          |          |            |
| TotalAccidents                             | 484704   | 486384   | 499628     |
| Casualties                                 | 643053   | 641118   | 662025     |
| Total accidents Per 1000 vehicles          | 5        | 4        | 4          |
| Casualties per 1000 vehicles               | 6.10     | 5.58     | 5.18       |
| Total accidents Per 1000 km road           | 159      | 139      | 139        |
| Casualties Per 1000 km road                | 152      | 143      | 141        |
| Casualties Per 1000 regd,. Motor vehicles  | 5        | 4        | 4          |
| Casualties Per lakh population             | 42.3     | 41.9     | 42.5       |
| Casualties Per 1000 road accidents         | 1327     | 1318     | 1325       |
| Percentage of Persons killed to total      | 18.6     |          |            |
| Casualties                                 |          | 19.60    | 20.32      |
| Percentage of Persons injured to total     |          |          |            |
| Casualties                                 | 81.4     | 80.40    | 79.68      |
| FISCAL COST & REVENUE                      |          |          |            |
| Road Transport Outlay and expenditure (Rs. |          |          |            |
| (in crores)                                |          |          |            |
| Outlay                                     | 25463.16 | 30213.28 | 33668.82   |
| Expenditure                                | 25764.49 | 31648.29 | 34497.06   |
| Percentage Utilisation                     | 101.18   | 104.75   | 102.46     |
| Revenue Realised (Rs. (in lakh))           |          |          |            |
| Total                                      | NR       | NR       | 1405191.84 |
| Motor Vehicle Tax                          | IVIX     | IVIX     | 843356.87  |
| Commercial Vehicle Tax                     |          |          | 202306.67  |
| Passenger Tax                              |          |          | 198105.12  |
| Goods Tax                                  |          |          | 161423.18  |
| Fines                                      |          |          | 127576.64  |
| NR: Not Reported                           |          |          | 22.0.004   |
|                                            |          |          |            |

| 2010-11          | 2011-12    |
|------------------|------------|
|                  |            |
|                  |            |
| 2341480          | 2698590    |
| 859334           | 929789     |
| 291894           | 339131     |
| 70934            | 76818      |
| 161920           | 162950     |
| 76845            | 92598      |
| 880553           | 914101     |
| 000000           | 311101     |
| 46.46            | 55.46      |
| 46.46            | 47.97      |
| 70.88            | 73.04      |
| 100.00           | 100.00     |
| 98.79            | 99.14      |
| 26.63            | 30.93      |
| 87.59            | 91.20      |
| 67.55            | 31.20      |
|                  |            |
| 497686           | 490383     |
| 653879           | 647925     |
| 053879           | 04/923     |
| 4.61             | 4.06       |
| 134              | 101        |
|                  | 133        |
| 139              | 133        |
| 41.1             | 53.6       |
| 1314             | 1321       |
| 1514             | 1321       |
| 21.79            | 21,34      |
| 21.73            | 21.54      |
| 78.21            | 78.66      |
| 70.21            | 76.00      |
|                  |            |
|                  |            |
|                  |            |
| 35208.74         | 36723.41   |
| 36941.24         | NR         |
| 104.92           | NR         |
|                  |            |
|                  |            |
| 1984951.26       | 2149353.5  |
| 1096438.08       | 1220749.42 |
| 506873.31        | 288227.06  |
| 176732.56        | 211830.7   |
| 204907.31        | 264520.43  |
| 151698.61        | 149935.59  |
| NR: Not Reported |            |
|                  |            |