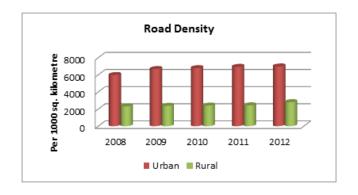

#### INDIA

| INDIA                                                                                   | ROAD TRANSI | PORT      |           |
|-----------------------------------------------------------------------------------------|-------------|-----------|-----------|
|                                                                                         | 2007-08     | 2008-09   | 2009-10   |
| ACCESS                                                                                  |             |           |           |
| Road length (in kilometers)                                                             |             |           |           |
| Total*                                                                                  | 4236429     | 4471510   | 4582439   |
| Rural Roads                                                                             | 1061809     | 1729165   | 1792535   |
| Urban Roads                                                                             | 304327      | 373802    | 402448    |
| National Highway                                                                        | 66754       | 70548     | 70934     |
| State Highway                                                                           |             | 158497    | 160177    |
| Project Roads                                                                           |             | 276617    | 278931    |
| Other PWD Roads                                                                         | 863241      | 962880    | 977414    |
| * includes Rural Roads constructed under Jawahar<br>Rozgar Yojana as on 31st March 1996 |             |           |           |
| Road density                                                                            |             |           |           |
| Land(per 1000km <sup>2</sup> )                                                          |             |           |           |
| Total                                                                                   | 1288.74     | 1360.25   | 1394.00   |
| Urban                                                                                   | 3893.48     | 4782.32   | 5148.80   |
| Rural                                                                                   | 340.52      | 554.53    | 574.86    |
| Population(Per 1000 Population)                                                         |             |           |           |
| Total                                                                                   | 3.70        | 3.85      | 3.99      |
| Urban                                                                                   |             | 1.09      | 1.15      |
| Rural                                                                                   | 1.31        | 2.11      | 2.17      |
| Registered Motor Vehicles (Number)                                                      |             |           |           |
| Total                                                                                   | 105352854   | 114951033 | 127745972 |
| Registered Motor Vehicles                                                               |             |           |           |
| Per 1000 kilometer road length                                                          |             | 25707.43  | 27235.96  |
| Per 1000 population                                                                     | 92.03       | 99.03     | 108.56    |
| Registered TransportVehicles (Number)                                                   |             |           |           |
| Total                                                                                   | 10863189    | 11701141  | 13071720  |
| MAV, trucks and lorries<br>LMVs                                                         | 3166553     | 3347558   | 3504491   |
| Goods                                                                                   | 2434385     | 2693366   | 2927435   |
| Passenger                                                                               | 2903821     | 3146619   | 3615086   |
| Buses                                                                                   | 1156568     | 1205793   | 1176642   |
| Taxis                                                                                   | 1201862     | 1307805   | 1599576   |
|                                                                                         |             |           |           |
| Registered Non-TransportVehicles (Number)                                               |             |           |           |
| Total                                                                                   | 94489665    | 103249892 | 114660501 |
| Two wheelers                                                                            |             | 82402105  | 91597791  |
| Cars                                                                                    | 11200142    | 12365806  | 13749406  |
| Jeeps                                                                                   |             | 1638975   | 1760428   |
| Omni buses                                                                              |             | 279812    | 350459    |
| Tractors                                                                                |             | 4504195   | 5005201   |
| Trailers                                                                                |             | 1517183   | 1617173   |
| Others                                                                                  | 482477      | 541816    | 580043    |

| 2010-11                                                                                                                                         | 2011-12                                                                                                                                         |
|-------------------------------------------------------------------------------------------------------------------------------------------------|-------------------------------------------------------------------------------------------------------------------------------------------------|
|                                                                                                                                                 |                                                                                                                                                 |
|                                                                                                                                                 |                                                                                                                                                 |
| 4690342                                                                                                                                         | 4865394                                                                                                                                         |
| 1849805                                                                                                                                         | 1938220                                                                                                                                         |
| 411840                                                                                                                                          | 464294                                                                                                                                          |
| 70934                                                                                                                                           | 76818                                                                                                                                           |
| 163898                                                                                                                                          | 164360                                                                                                                                          |
| 288539                                                                                                                                          | 299415                                                                                                                                          |
| 1005327                                                                                                                                         | 1002287                                                                                                                                         |
|                                                                                                                                                 |                                                                                                                                                 |
|                                                                                                                                                 |                                                                                                                                                 |
|                                                                                                                                                 |                                                                                                                                                 |
| 1426.82                                                                                                                                         | 1480.07                                                                                                                                         |
| 5268.97                                                                                                                                         | 5940.05                                                                                                                                         |
| 593.22                                                                                                                                          | 621.58                                                                                                                                          |
|                                                                                                                                                 |                                                                                                                                                 |
| 3.93                                                                                                                                            | 4.03                                                                                                                                            |
| 1.15                                                                                                                                            | 1.27                                                                                                                                            |
| 2.22                                                                                                                                            | 2.30                                                                                                                                            |
|                                                                                                                                                 |                                                                                                                                                 |
| 141865607                                                                                                                                       | 159490578                                                                                                                                       |
|                                                                                                                                                 |                                                                                                                                                 |
|                                                                                                                                                 |                                                                                                                                                 |
| 30246.32                                                                                                                                        | 32780.61                                                                                                                                        |
| 30246.32<br>117.23                                                                                                                              | 32780.61<br>132.02                                                                                                                              |
|                                                                                                                                                 |                                                                                                                                                 |
|                                                                                                                                                 |                                                                                                                                                 |
| 117.23                                                                                                                                          | 132.02                                                                                                                                          |
| 117.23<br>14369324<br>3760864                                                                                                                   | 132.02<br>15482128<br>4056885                                                                                                                   |
| 117.23<br>14369324<br>3760864<br>3303631                                                                                                        | 132.02<br>15482128<br>4056885<br>3601506                                                                                                        |
| 117.23<br>14369324<br>3760864<br>3303631<br>4016888                                                                                             | 132.02<br>15482128<br>4056885<br>3601506<br>4242968                                                                                             |
| 117.23<br>14369324<br>3760864<br>3303631<br>4016888<br>1238245                                                                                  | 132.02<br>15482128<br>4056885<br>3601506<br>4242968<br>1296764                                                                                  |
| 117.23<br>14369324<br>3760864<br>3303631<br>4016888                                                                                             | 132.02<br>15482128<br>4056885<br>3601506<br>4242968                                                                                             |
| 117.23<br>14369324<br>3760864<br>3303631<br>4016888<br>1238245                                                                                  | 132.02<br>15482128<br>4056885<br>3601506<br>4242968<br>1296764                                                                                  |
| 117.23<br>14369324<br>3760864<br>3303631<br>4016888<br>1238245<br>1789417                                                                       | 132.02<br>15482128<br>4056885<br>3601506<br>4242968<br>1296764<br>2011022                                                                       |
| 117.23<br>14369324<br>3760864<br>3303631<br>4016888<br>1238245<br>1789417                                                                       | 132.02<br>15482128<br>4056885<br>3601506<br>4242968<br>1296764<br>2011022                                                                       |
| 117.23<br>14369324<br>3760864<br>3303631<br>4016888<br>1238245<br>1789417<br>127351749<br>101864582                                             | 132.02<br>15482128<br>4056885<br>3601506<br>4242968<br>1296764<br>2011022<br>143842151<br>115419175                                             |
| 117.23<br>14369324<br>3760864<br>3303631<br>4016888<br>1238245<br>1789417<br>127351749<br>101864582<br>15467473                                 | 132.02<br>15482128<br>4056885<br>3601506<br>4242968<br>1296764<br>2011022<br>143842151<br>115419175<br>17569546                                 |
| 117.23<br>14369324<br>3760864<br>3303631<br>4016888<br>1238245<br>1789417<br>127351749<br>101864582<br>15467473<br>1974253                      | 132.02<br>15482128<br>4056885<br>3601506<br>4242968<br>1296764<br>2011022<br>143842151<br>115419175<br>17569546<br>1987098                      |
| 117.23<br>14369324<br>3760864<br>3303631<br>4016888<br>1238245<br>1789417<br>127351749<br>101864582<br>15467473<br>1974253<br>365581            | 132.02<br>15482128<br>4056885<br>3601506<br>4242968<br>1296764<br>2011022<br>143842151<br>115419175<br>17569546<br>1987098<br>379739            |
| 117.23<br>14369324<br>3760864<br>3303631<br>4016888<br>1238245<br>1789417<br>127351749<br>101864582<br>15467473<br>1974253<br>365581<br>5310705 | 132.02<br>15482128<br>4056885<br>3601506<br>4242968<br>1296764<br>2011022<br>143842151<br>115419175<br>17569546<br>1987098<br>379739<br>5811131 |
| 117.23<br>14369324<br>3760864<br>3303631<br>4016888<br>1238245<br>1789417<br>127351749<br>101864582<br>15467473<br>1974253<br>365581            | 132.02<br>15482128<br>4056885<br>3601506<br>4242968<br>1296764<br>2011022<br>143842151<br>115419175<br>17569546<br>1987098<br>379739            |