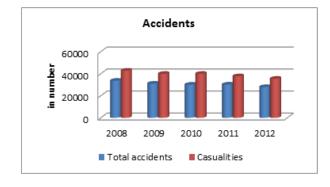

|                                            | 2007-08  | 2008-09  | 2009-10    |
|--------------------------------------------|----------|----------|------------|
| QUALITY                                    |          |          |            |
| Surfaced roads (in kilometers)             |          |          |            |
| Total                                      | 1691051  | 2141302  | 2249611    |
| Rural Roads                                | 465247   | 749849   | 813019     |
| Urban Roads                                | 212750   | 258279   | 279713     |
| National Highways                          | 66754    | 70548    | 70934      |
| State Highways                             | 152738   | 156715   | 158202     |
| Project Roads                              | 74180    | 73376    | 74302      |
| Other PWD Roads                            | 719383   | 832534   | 853441     |
| Surfaced roads (Percentage to total)       |          |          |            |
| Total                                      | 39.92    | 47.89    | 49.92      |
| Rural Roads                                | 32.49    | 43.36    | 45.36      |
| Urban Roads                                | 69.91    | 69.10    | 69.50      |
| National Highways                          | 100.00   | 100.00   | 100.00     |
| State Highways                             | 98.85    | 98.88    | 98.77      |
| Project Roads                              | 27.45    | 26.53    | 26.64      |
| Other PWD Roads                            | 83.34    | 86.46    | 87.59      |
|                                            |          |          |            |
| Accidents (Number)                         |          |          |            |
| TotalAccidents                             | 484704   | 486384   | 499628     |
| Casualties                                 | 643053   | 641118   | 662025     |
| Total accidents Per 1000 vehicles          | 5        | 4        | 4          |
| Casualties per 1000 vehicles               | 6.10     | 5.58     | 5.18       |
| Total accidents Per 1000 km road           | 159      | 139      | 139        |
| Casualties Per 1000 km road                | 152      | 143      | 141        |
| Casualties Per 1000 regd,. Motor vehicles  | 5        | 4        | 4          |
| Casualties Per lakh population             | 42.3     | 41.9     | 42.5       |
| Casualties Per 1000 road accidents         | 1327     | 1318     | 1325       |
| Percentage of Persons killed to total      | 18.6     |          |            |
| Casualties                                 |          | 19.60    | 20.32      |
| Percentage of Persons injured to total     |          |          |            |
| Casualties                                 | 81.4     | 80.40    | 79.68      |
| FISCAL COST & REVENUE                      |          |          |            |
| Road Transport Outlay and expenditure (Rs. |          |          |            |
| (in crores)                                |          |          |            |
| Outlay                                     | 25463.16 | 30213.28 | 33668.82   |
| Expenditure                                | 25764.49 | 31648.29 | 34497.06   |
| Percentage Utilisation                     | 101.18   | 104.75   | 102.46     |
| Revenue Realised (Rs. (in lakh))           |          |          |            |
| Total                                      | NR       | NR       | 1405191.84 |
| Motor Vehicle Tax                          | IVIX     | IVIX     | 843356.87  |
| Commercial Vehicle Tax                     |          |          | 202306.67  |
| Passenger Tax                              |          |          | 198105.12  |
| Goods Tax                                  |          |          | 161423.18  |
| Fines                                      |          |          | 127576.64  |
| NR: Not Reported                           |          |          | 22.0.004   |
|                                            |          |          |            |

| 2010-11          | 2011-12    |
|------------------|------------|
|                  |            |
|                  |            |
| 2341480          | 2698590    |
| 859334           | 929789     |
| 291894           | 339131     |
| 70934            | 76818      |
| 161920           | 162950     |
| 76845            | 92598      |
| 880553           | 914101     |
| 000000           | 311101     |
| 46.46            | 55.46      |
| 46.46            | 47.97      |
| 70.88            | 73.04      |
| 100.00           | 100.00     |
| 98.79            | 99.14      |
| 26.63            | 30.93      |
| 87.59            | 91.20      |
| 67.55            | 31.20      |
|                  |            |
| 497686           | 490383     |
| 653879           | 647925     |
| 053879           | 04/923     |
| 4.61             | 4.06       |
| 134              | 101        |
|                  | 133        |
| 139              | 133        |
| 41.1             | 53.6       |
| 1314             | 1321       |
| 1514             | 1321       |
| 21.79            | 21,34      |
| 21.73            | 21.54      |
| 78.21            | 78.66      |
| 70.21            | 76.00      |
|                  |            |
|                  |            |
|                  |            |
| 35208.74         | 36723.41   |
| 36941.24         | NR         |
| 104.92           | NR         |
|                  |            |
|                  |            |
| 1984951.26       | 2149353.5  |
| 1096438.08       | 1220749.42 |
| 506873.31        | 288227.06  |
| 176732.56        | 211830.7   |
| 204907.31        | 264520.43  |
| 151698.61        | 149935.59  |
| NR: Not Reported |            |
|                  |            |