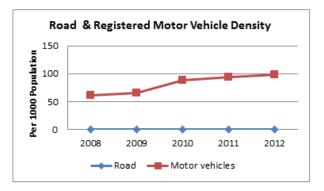

#### INDIA

| INDIA                                                                                   | ROAD TRANSI | PORT      |           |
|-----------------------------------------------------------------------------------------|-------------|-----------|-----------|
|                                                                                         | 2007-08     | 2008-09   | 2009-10   |
| ACCESS                                                                                  |             |           |           |
| Road length (in kilometers)                                                             |             |           |           |
| Total*                                                                                  | 4236429     | 4471510   | 4582439   |
| Rural Roads                                                                             | 1061809     | 1729165   | 1792535   |
| Urban Roads                                                                             | 304327      | 373802    | 402448    |
| National Highway                                                                        | 66754       | 70548     | 70934     |
| State Highway                                                                           |             | 158497    | 160177    |
| Project Roads                                                                           |             | 276617    | 278931    |
| Other PWD Roads                                                                         | 863241      | 962880    | 977414    |
| * includes Rural Roads constructed under Jawahar<br>Rozgar Yojana as on 31st March 1996 |             |           |           |
| Road density                                                                            |             |           |           |
| Land(per 1000km <sup>2</sup> )                                                          |             |           |           |
| Total                                                                                   | 1288.74     | 1360.25   | 1394.00   |
| Urban                                                                                   | 3893.48     | 4782.32   | 5148.80   |
| Rural                                                                                   | 340.52      | 554.53    | 574.86    |
| Population(Per 1000 Population)                                                         |             |           |           |
| Total                                                                                   | 3.70        | 3.85      | 3.99      |
| Urban                                                                                   |             | 1.09      | 1.15      |
| Rural                                                                                   | 1.31        | 2.11      | 2.17      |
| Registered Motor Vehicles (Number)                                                      |             |           |           |
| Total                                                                                   | 105352854   | 114951033 | 127745972 |
| Registered Motor Vehicles                                                               |             |           |           |
| Per 1000 kilometer road length                                                          |             | 25707.43  | 27235.96  |
| Per 1000 population                                                                     | 92.03       | 99.03     | 108.56    |
| Registered TransportVehicles (Number)                                                   |             |           |           |
| Total                                                                                   | 10863189    | 11701141  | 13071720  |
| MAV, trucks and lorries<br>LMVs                                                         | 3166553     | 3347558   | 3504491   |
| Goods                                                                                   | 2434385     | 2693366   | 2927435   |
| Passenger                                                                               | 2903821     | 3146619   | 3615086   |
| Buses                                                                                   | 1156568     | 1205793   | 1176642   |
| Taxis                                                                                   | 1201862     | 1307805   | 1599576   |
|                                                                                         |             |           |           |
| Registered Non-TransportVehicles (Number)                                               |             |           |           |
| Total                                                                                   | 94489665    | 103249892 | 114660501 |
| Two wheelers                                                                            |             | 82402105  | 91597791  |
| Cars                                                                                    | 11200142    | 12365806  | 13749406  |
| Jeeps                                                                                   |             | 1638975   | 1760428   |
| Omni buses                                                                              |             | 279812    | 350459    |
| Tractors                                                                                |             | 4504195   | 5005201   |
| Trailers                                                                                |             | 1517183   | 1617173   |
| Others                                                                                  | 482477      | 541816    | 580043    |

| 2010-11                                                                                                                                         | 2011-12                                                                                                                                         |
|-------------------------------------------------------------------------------------------------------------------------------------------------|-------------------------------------------------------------------------------------------------------------------------------------------------|
|                                                                                                                                                 |                                                                                                                                                 |
|                                                                                                                                                 |                                                                                                                                                 |
| 4690342                                                                                                                                         | 4865394                                                                                                                                         |
| 1849805                                                                                                                                         | 1938220                                                                                                                                         |
| 411840                                                                                                                                          | 464294                                                                                                                                          |
| 70934                                                                                                                                           | 76818                                                                                                                                           |
| 163898                                                                                                                                          | 164360                                                                                                                                          |
| 288539                                                                                                                                          | 299415                                                                                                                                          |
| 1005327                                                                                                                                         | 1002287                                                                                                                                         |
|                                                                                                                                                 |                                                                                                                                                 |
|                                                                                                                                                 |                                                                                                                                                 |
|                                                                                                                                                 |                                                                                                                                                 |
| 1426.82                                                                                                                                         | 1480.07                                                                                                                                         |
| 5268.97                                                                                                                                         | 5940.05                                                                                                                                         |
| 593.22                                                                                                                                          | 621.58                                                                                                                                          |
|                                                                                                                                                 |                                                                                                                                                 |
| 3.93                                                                                                                                            | 4.03                                                                                                                                            |
| 1.15                                                                                                                                            | 1.27                                                                                                                                            |
| 2.22                                                                                                                                            | 2.30                                                                                                                                            |
|                                                                                                                                                 |                                                                                                                                                 |
| 141865607                                                                                                                                       | 159490578                                                                                                                                       |
|                                                                                                                                                 |                                                                                                                                                 |
|                                                                                                                                                 |                                                                                                                                                 |
| 30246.32                                                                                                                                        | 32780.61                                                                                                                                        |
| 30246.32<br>117.23                                                                                                                              | 32780.61<br>132.02                                                                                                                              |
|                                                                                                                                                 |                                                                                                                                                 |
|                                                                                                                                                 |                                                                                                                                                 |
| 117.23                                                                                                                                          | 132.02                                                                                                                                          |
| 117.23<br>14369324<br>3760864                                                                                                                   | 132.02<br>15482128<br>4056885                                                                                                                   |
| 117.23<br>14369324<br>3760864<br>3303631                                                                                                        | 132.02<br>15482128<br>4056885<br>3601506                                                                                                        |
| 117.23<br>14369324<br>3760864<br>3303631<br>4016888                                                                                             | 132.02<br>15482128<br>4056885<br>3601506<br>4242968                                                                                             |
| 117.23<br>14369324<br>3760864<br>3303631<br>4016888<br>1238245                                                                                  | 132.02<br>15482128<br>4056885<br>3601506<br>4242968<br>1296764                                                                                  |
| 117.23<br>14369324<br>3760864<br>3303631<br>4016888                                                                                             | 132.02<br>15482128<br>4056885<br>3601506<br>4242968                                                                                             |
| 117.23<br>14369324<br>3760864<br>3303631<br>4016888<br>1238245                                                                                  | 132.02<br>15482128<br>4056885<br>3601506<br>4242968<br>1296764                                                                                  |
| 117.23<br>14369324<br>3760864<br>3303631<br>4016888<br>1238245<br>1789417                                                                       | 132.02<br>15482128<br>4056885<br>3601506<br>4242968<br>1296764<br>2011022                                                                       |
| 117.23<br>14369324<br>3760864<br>3303631<br>4016888<br>1238245<br>1789417                                                                       | 132.02<br>15482128<br>4056885<br>3601506<br>4242968<br>1296764<br>2011022                                                                       |
| 117.23<br>14369324<br>3760864<br>3303631<br>4016888<br>1238245<br>1789417<br>127351749<br>101864582                                             | 132.02<br>15482128<br>4056885<br>3601506<br>4242968<br>1296764<br>2011022<br>143842151<br>115419175                                             |
| 117.23<br>14369324<br>3760864<br>3303631<br>4016888<br>1238245<br>1789417<br>127351749<br>101864582<br>15467473                                 | 132.02<br>15482128<br>4056885<br>3601506<br>4242968<br>1296764<br>2011022<br>143842151<br>115419175<br>17569546                                 |
| 117.23<br>14369324<br>3760864<br>3303631<br>4016888<br>1238245<br>1789417<br>127351749<br>101864582<br>15467473<br>1974253                      | 132.02<br>15482128<br>4056885<br>3601506<br>4242968<br>1296764<br>2011022<br>143842151<br>115419175<br>17569546<br>1987098                      |
| 117.23<br>14369324<br>3760864<br>3303631<br>4016888<br>1238245<br>1789417<br>127351749<br>101864582<br>15467473<br>1974253<br>365581            | 132.02<br>15482128<br>4056885<br>3601506<br>4242968<br>1296764<br>2011022<br>143842151<br>115419175<br>17569546<br>1987098<br>379739            |
| 117.23<br>14369324<br>3760864<br>3303631<br>4016888<br>1238245<br>1789417<br>127351749<br>101864582<br>15467473<br>1974253<br>365581<br>5310705 | 132.02<br>15482128<br>4056885<br>3601506<br>4242968<br>1296764<br>2011022<br>143842151<br>115419175<br>17569546<br>1987098<br>379739<br>5811131 |
| 117.23<br>14369324<br>3760864<br>3303631<br>4016888<br>1238245<br>1789417<br>127351749<br>101864582<br>15467473<br>1974253<br>365581            | 132.02<br>15482128<br>4056885<br>3601506<br>4242968<br>1296764<br>2011022<br>143842151<br>115419175<br>17569546<br>1987098<br>379739            |