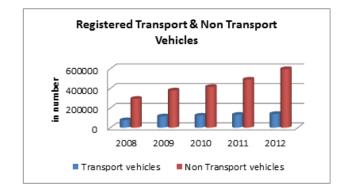

#### INDIA

| INDIA                                                                                   | ROAD TRANSI | PORT      |           |
|-----------------------------------------------------------------------------------------|-------------|-----------|-----------|
|                                                                                         | 2007-08     | 2008-09   | 2009-10   |
| ACCESS                                                                                  |             |           |           |
| Road length (in kilometers)                                                             |             |           |           |
| Total*                                                                                  | 4236429     | 4471510   | 4582439   |
| Rural Roads                                                                             | 1061809     | 1729165   | 1792535   |
| Urban Roads                                                                             | 304327      | 373802    | 402448    |
| National Highway                                                                        | 66754       | 70548     | 70934     |
| State Highway                                                                           |             | 158497    | 160177    |
| Project Roads                                                                           |             | 276617    | 278931    |
| Other PWD Roads                                                                         | 863241      | 962880    | 977414    |
| * includes Rural Roads constructed under Jawahar<br>Rozgar Yojana as on 31st March 1996 |             |           |           |
| Road density                                                                            |             |           |           |
| Land(per 1000km <sup>2</sup> )                                                          |             |           |           |
| Total                                                                                   | 1288.74     | 1360.25   | 1394.00   |
| Urban                                                                                   | 3893.48     | 4782.32   | 5148.80   |
| Rural                                                                                   | 340.52      | 554.53    | 574.86    |
| Population(Per 1000 Population)                                                         |             |           |           |
| Total                                                                                   | 3.70        | 3.85      | 3.99      |
| Urban                                                                                   |             | 1.09      | 1.15      |
| Rural                                                                                   | 1.31        | 2.11      | 2.17      |
| Registered Motor Vehicles (Number)                                                      |             |           |           |
| Total                                                                                   | 105352854   | 114951033 | 127745972 |
| Registered Motor Vehicles                                                               |             |           |           |
| Per 1000 kilometer road length                                                          |             | 25707.43  | 27235.96  |
| Per 1000 population                                                                     | 92.03       | 99.03     | 108.56    |
| Registered TransportVehicles (Number)                                                   |             |           |           |
| Total                                                                                   | 10863189    | 11701141  | 13071720  |
| MAV, trucks and lorries<br>LMVs                                                         | 3166553     | 3347558   | 3504491   |
| Goods                                                                                   | 2434385     | 2693366   | 2927435   |
| Passenger                                                                               | 2903821     | 3146619   | 3615086   |
| Buses                                                                                   | 1156568     | 1205793   | 1176642   |
| Taxis                                                                                   | 1201862     | 1307805   | 1599576   |
|                                                                                         |             |           |           |
| Registered Non-TransportVehicles (Number)                                               |             |           |           |
| Total                                                                                   | 94489665    | 103249892 | 114660501 |
| Two wheelers                                                                            |             | 82402105  | 91597791  |
| Cars                                                                                    | 11200142    | 12365806  | 13749406  |
| Jeeps                                                                                   |             | 1638975   | 1760428   |
| Omni buses                                                                              |             | 279812    | 350459    |
| Tractors                                                                                |             | 4504195   | 5005201   |
| Trailers                                                                                |             | 1517183   | 1617173   |
| Others                                                                                  | 482477      | 541816    | 580043    |

| 2010-11                                                                                                                                         | 2011-12                                                                                                                                         |
|-------------------------------------------------------------------------------------------------------------------------------------------------|-------------------------------------------------------------------------------------------------------------------------------------------------|
|                                                                                                                                                 |                                                                                                                                                 |
|                                                                                                                                                 |                                                                                                                                                 |
| 4690342                                                                                                                                         | 4865394                                                                                                                                         |
| 1849805                                                                                                                                         | 1938220                                                                                                                                         |
| 411840                                                                                                                                          | 464294                                                                                                                                          |
| 70934                                                                                                                                           | 76818                                                                                                                                           |
| 163898                                                                                                                                          | 164360                                                                                                                                          |
| 288539                                                                                                                                          | 299415                                                                                                                                          |
| 1005327                                                                                                                                         | 1002287                                                                                                                                         |
|                                                                                                                                                 |                                                                                                                                                 |
|                                                                                                                                                 |                                                                                                                                                 |
|                                                                                                                                                 |                                                                                                                                                 |
| 1426.82                                                                                                                                         | 1480.07                                                                                                                                         |
| 5268.97                                                                                                                                         | 5940.05                                                                                                                                         |
| 593.22                                                                                                                                          | 621.58                                                                                                                                          |
|                                                                                                                                                 |                                                                                                                                                 |
| 3.93                                                                                                                                            | 4.03                                                                                                                                            |
| 1.15                                                                                                                                            | 1.27                                                                                                                                            |
| 2.22                                                                                                                                            | 2.30                                                                                                                                            |
|                                                                                                                                                 |                                                                                                                                                 |
| 141865607                                                                                                                                       | 159490578                                                                                                                                       |
|                                                                                                                                                 |                                                                                                                                                 |
|                                                                                                                                                 |                                                                                                                                                 |
| 30246.32                                                                                                                                        | 32780.61                                                                                                                                        |
| 30246.32<br>117.23                                                                                                                              | 32780.61<br>132.02                                                                                                                              |
|                                                                                                                                                 |                                                                                                                                                 |
|                                                                                                                                                 |                                                                                                                                                 |
| 117.23                                                                                                                                          | 132.02                                                                                                                                          |
| 117.23<br>14369324<br>3760864                                                                                                                   | 132.02<br>15482128<br>4056885                                                                                                                   |
| 117.23<br>14369324<br>3760864<br>3303631                                                                                                        | 132.02<br>15482128<br>4056885<br>3601506                                                                                                        |
| 117.23<br>14369324<br>3760864<br>3303631<br>4016888                                                                                             | 132.02<br>15482128<br>4056885<br>3601506<br>4242968                                                                                             |
| 117.23<br>14369324<br>3760864<br>3303631<br>4016888<br>1238245                                                                                  | 132.02<br>15482128<br>4056885<br>3601506<br>4242968<br>1296764                                                                                  |
| 117.23<br>14369324<br>3760864<br>3303631<br>4016888                                                                                             | 132.02<br>15482128<br>4056885<br>3601506<br>4242968                                                                                             |
| 117.23<br>14369324<br>3760864<br>3303631<br>4016888<br>1238245                                                                                  | 132.02<br>15482128<br>4056885<br>3601506<br>4242968<br>1296764                                                                                  |
| 117.23<br>14369324<br>3760864<br>3303631<br>4016888<br>1238245<br>1789417                                                                       | 132.02<br>15482128<br>4056885<br>3601506<br>4242968<br>1296764<br>2011022                                                                       |
| 117.23<br>14369324<br>3760864<br>3303631<br>4016888<br>1238245<br>1789417                                                                       | 132.02<br>15482128<br>4056885<br>3601506<br>4242968<br>1296764<br>2011022                                                                       |
| 117.23<br>14369324<br>3760864<br>3303631<br>4016888<br>1238245<br>1789417<br>127351749<br>101864582                                             | 132.02<br>15482128<br>4056885<br>3601506<br>4242968<br>1296764<br>2011022<br>143842151<br>115419175                                             |
| 117.23<br>14369324<br>3760864<br>3303631<br>4016888<br>1238245<br>1789417<br>127351749<br>101864582<br>15467473                                 | 132.02<br>15482128<br>4056885<br>3601506<br>4242968<br>1296764<br>2011022<br>143842151<br>115419175<br>17569546                                 |
| 117.23<br>14369324<br>3760864<br>3303631<br>4016888<br>1238245<br>1789417<br>127351749<br>101864582<br>15467473<br>1974253                      | 132.02<br>15482128<br>4056885<br>3601506<br>4242968<br>1296764<br>2011022<br>143842151<br>115419175<br>17569546<br>1987098                      |
| 117.23<br>14369324<br>3760864<br>3303631<br>4016888<br>1238245<br>1789417<br>127351749<br>101864582<br>15467473<br>1974253<br>365581            | 132.02<br>15482128<br>4056885<br>3601506<br>4242968<br>1296764<br>2011022<br>143842151<br>115419175<br>17569546<br>1987098<br>379739            |
| 117.23<br>14369324<br>3760864<br>3303631<br>4016888<br>1238245<br>1789417<br>127351749<br>101864582<br>15467473<br>1974253<br>365581<br>5310705 | 132.02<br>15482128<br>4056885<br>3601506<br>4242968<br>1296764<br>2011022<br>143842151<br>115419175<br>17569546<br>1987098<br>379739<br>5811131 |
| 117.23<br>14369324<br>3760864<br>3303631<br>4016888<br>1238245<br>1789417<br>127351749<br>101864582<br>15467473<br>1974253<br>365581            | 132.02<br>15482128<br>4056885<br>3601506<br>4242968<br>1296764<br>2011022<br>143842151<br>115419175<br>17569546<br>1987098<br>379739            |