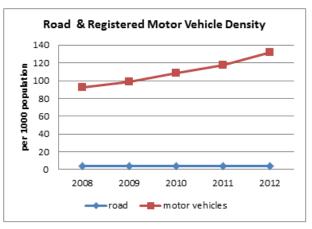

#### INDIA

| INDIA                                                                                   | ROAD TRANSI | PORT      |           |
|-----------------------------------------------------------------------------------------|-------------|-----------|-----------|
|                                                                                         | 2007-08     | 2008-09   | 2009-10   |
| ACCESS                                                                                  |             |           |           |
| Road length (in kilometers)                                                             |             |           |           |
| Total*                                                                                  | 4236429     | 4471510   | 4582439   |
| Rural Roads                                                                             | 1061809     | 1729165   | 1792535   |
| Urban Roads                                                                             | 304327      | 373802    | 402448    |
| National Highway                                                                        | 66754       | 70548     | 70934     |
| State Highway                                                                           |             | 158497    | 160177    |
| Project Roads                                                                           |             | 276617    | 278931    |
| Other PWD Roads                                                                         | 863241      | 962880    | 977414    |
| * includes Rural Roads constructed under Jawahar<br>Rozgar Yojana as on 31st March 1996 |             |           |           |
| Road density                                                                            |             |           |           |
| Land(per 1000km <sup>2</sup> )                                                          |             |           |           |
| Total                                                                                   | 1288.74     | 1360.25   | 1394.00   |
| Urban                                                                                   | 3893.48     | 4782.32   | 5148.80   |
| Rural                                                                                   | 340.52      | 554.53    | 574.86    |
| Population(Per 1000 Population)                                                         |             |           |           |
| Total                                                                                   | 3.70        | 3.85      | 3.99      |
| Urban                                                                                   |             | 1.09      | 1.15      |
| Rural                                                                                   | 1.31        | 2.11      | 2.17      |
| Registered Motor Vehicles (Number)                                                      |             |           |           |
| Total                                                                                   | 105352854   | 114951033 | 127745972 |
| Registered Motor Vehicles                                                               |             |           |           |
| Per 1000 kilometer road length                                                          |             | 25707.43  | 27235.96  |
| Per 1000 population                                                                     | 92.03       | 99.03     | 108.56    |
| Registered TransportVehicles (Number)                                                   |             |           |           |
| Total                                                                                   | 10863189    | 11701141  | 13071720  |
| MAV, trucks and lorries<br>LMVs                                                         | 3166553     | 3347558   | 3504491   |
| Goods                                                                                   | 2434385     | 2693366   | 2927435   |
| Passenger                                                                               | 2903821     | 3146619   | 3615086   |
| Buses                                                                                   | 1156568     | 1205793   | 1176642   |
| Taxis                                                                                   | 1201862     | 1307805   | 1599576   |
|                                                                                         |             |           |           |
| Registered Non-TransportVehicles (Number)                                               |             |           |           |
| Total                                                                                   | 94489665    | 103249892 | 114660501 |
| Two wheelers                                                                            |             | 82402105  | 91597791  |
| Cars                                                                                    | 11200142    | 12365806  | 13749406  |
| Jeeps                                                                                   |             | 1638975   | 1760428   |
| Omni buses                                                                              |             | 279812    | 350459    |
| Tractors                                                                                |             | 4504195   | 5005201   |
| Trailers                                                                                |             | 1517183   | 1617173   |
| Others                                                                                  | 482477      | 541816    | 580043    |

| 2010-11                                                                                                                                         | 2011-12                                                                                                                                         |
|-------------------------------------------------------------------------------------------------------------------------------------------------|-------------------------------------------------------------------------------------------------------------------------------------------------|
|                                                                                                                                                 |                                                                                                                                                 |
|                                                                                                                                                 |                                                                                                                                                 |
| 4690342                                                                                                                                         | 4865394                                                                                                                                         |
| 1849805                                                                                                                                         | 1938220                                                                                                                                         |
| 411840                                                                                                                                          | 464294                                                                                                                                          |
| 70934                                                                                                                                           | 76818                                                                                                                                           |
| 163898                                                                                                                                          | 164360                                                                                                                                          |
| 288539                                                                                                                                          | 299415                                                                                                                                          |
| 1005327                                                                                                                                         | 1002287                                                                                                                                         |
|                                                                                                                                                 |                                                                                                                                                 |
|                                                                                                                                                 |                                                                                                                                                 |
|                                                                                                                                                 |                                                                                                                                                 |
| 1426.82                                                                                                                                         | 1480.07                                                                                                                                         |
| 5268.97                                                                                                                                         | 5940.05                                                                                                                                         |
| 593.22                                                                                                                                          | 621.58                                                                                                                                          |
|                                                                                                                                                 |                                                                                                                                                 |
| 3.93                                                                                                                                            | 4.03                                                                                                                                            |
| 1.15                                                                                                                                            | 1.27                                                                                                                                            |
| 2.22                                                                                                                                            | 2.30                                                                                                                                            |
|                                                                                                                                                 |                                                                                                                                                 |
| 141865607                                                                                                                                       | 159490578                                                                                                                                       |
|                                                                                                                                                 |                                                                                                                                                 |
|                                                                                                                                                 |                                                                                                                                                 |
| 30246.32                                                                                                                                        | 32780.61                                                                                                                                        |
| 30246.32<br>117.23                                                                                                                              | 32780.61<br>132.02                                                                                                                              |
|                                                                                                                                                 |                                                                                                                                                 |
|                                                                                                                                                 |                                                                                                                                                 |
| 117.23                                                                                                                                          | 132.02                                                                                                                                          |
| 117.23<br>14369324<br>3760864                                                                                                                   | 132.02<br>15482128<br>4056885                                                                                                                   |
| 117.23<br>14369324<br>3760864<br>3303631                                                                                                        | 132.02<br>15482128<br>4056885<br>3601506                                                                                                        |
| 117.23<br>14369324<br>3760864<br>3303631<br>4016888                                                                                             | 132.02<br>15482128<br>4056885<br>3601506<br>4242968                                                                                             |
| 117.23<br>14369324<br>3760864<br>3303631<br>4016888<br>1238245                                                                                  | 132.02<br>15482128<br>4056885<br>3601506<br>4242968<br>1296764                                                                                  |
| 117.23<br>14369324<br>3760864<br>3303631<br>4016888                                                                                             | 132.02<br>15482128<br>4056885<br>3601506<br>4242968                                                                                             |
| 117.23<br>14369324<br>3760864<br>3303631<br>4016888<br>1238245                                                                                  | 132.02<br>15482128<br>4056885<br>3601506<br>4242968<br>1296764                                                                                  |
| 117.23<br>14369324<br>3760864<br>3303631<br>4016888<br>1238245<br>1789417                                                                       | 132.02<br>15482128<br>4056885<br>3601506<br>4242968<br>1296764<br>2011022                                                                       |
| 117.23<br>14369324<br>3760864<br>3303631<br>4016888<br>1238245<br>1789417                                                                       | 132.02<br>15482128<br>4056885<br>3601506<br>4242968<br>1296764<br>2011022                                                                       |
| 117.23<br>14369324<br>3760864<br>3303631<br>4016888<br>1238245<br>1789417<br>127351749<br>101864582                                             | 132.02<br>15482128<br>4056885<br>3601506<br>4242968<br>1296764<br>2011022<br>143842151<br>115419175                                             |
| 117.23<br>14369324<br>3760864<br>3303631<br>4016888<br>1238245<br>1789417<br>127351749<br>101864582<br>15467473                                 | 132.02<br>15482128<br>4056885<br>3601506<br>4242968<br>1296764<br>2011022<br>143842151<br>115419175<br>17569546                                 |
| 117.23<br>14369324<br>3760864<br>3303631<br>4016888<br>1238245<br>1789417<br>127351749<br>101864582<br>15467473<br>1974253                      | 132.02<br>15482128<br>4056885<br>3601506<br>4242968<br>1296764<br>2011022<br>143842151<br>115419175<br>17569546<br>1987098                      |
| 117.23<br>14369324<br>3760864<br>3303631<br>4016888<br>1238245<br>1789417<br>127351749<br>101864582<br>15467473<br>1974253<br>365581            | 132.02<br>15482128<br>4056885<br>3601506<br>4242968<br>1296764<br>2011022<br>143842151<br>115419175<br>17569546<br>1987098<br>379739            |
| 117.23<br>14369324<br>3760864<br>3303631<br>4016888<br>1238245<br>1789417<br>127351749<br>101864582<br>15467473<br>1974253<br>365581<br>5310705 | 132.02<br>15482128<br>4056885<br>3601506<br>4242968<br>1296764<br>2011022<br>143842151<br>115419175<br>17569546<br>1987098<br>379739<br>5811131 |
| 117.23<br>14369324<br>3760864<br>3303631<br>4016888<br>1238245<br>1789417<br>127351749<br>101864582<br>15467473<br>1974253<br>365581            | 132.02<br>15482128<br>4056885<br>3601506<br>4242968<br>1296764<br>2011022<br>143842151<br>115419175<br>17569546<br>1987098<br>379739            |