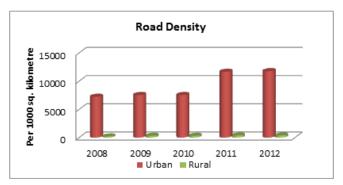

#### INDIA

| INDIA                                                                                   | ROAD TRANSI | PORT      |           |
|-----------------------------------------------------------------------------------------|-------------|-----------|-----------|
|                                                                                         | 2007-08     | 2008-09   | 2009-10   |
| ACCESS                                                                                  |             |           |           |
| Road length (in kilometers)                                                             |             |           |           |
| Total*                                                                                  | 4236429     | 4471510   | 4582439   |
| Rural Roads                                                                             | 1061809     | 1729165   | 1792535   |
| Urban Roads                                                                             | 304327      | 373802    | 402448    |
| National Highway                                                                        | 66754       | 70548     | 70934     |
| State Highway                                                                           |             | 158497    | 160177    |
| Project Roads                                                                           |             | 276617    | 278931    |
| Other PWD Roads                                                                         | 863241      | 962880    | 977414    |
| * includes Rural Roads constructed under Jawahar<br>Rozgar Yojana as on 31st March 1996 |             |           |           |
| Road density                                                                            |             |           |           |
| Land(per 1000km <sup>2</sup> )                                                          |             |           |           |
| Total                                                                                   | 1288.74     | 1360.25   | 1394.00   |
| Urban                                                                                   | 3893.48     | 4782.32   | 5148.80   |
| Rural                                                                                   | 340.52      | 554.53    | 574.86    |
| Population(Per 1000 Population)                                                         |             |           |           |
| Total                                                                                   | 3.70        | 3.85      | 3.99      |
| Urban                                                                                   |             | 1.09      | 1.15      |
| Rural                                                                                   | 1.31        | 2.11      | 2.17      |
| Registered Motor Vehicles (Number)                                                      |             |           |           |
| Total                                                                                   | 105352854   | 114951033 | 127745972 |
| Registered Motor Vehicles                                                               |             |           |           |
| Per 1000 kilometer road length                                                          |             | 25707.43  | 27235.96  |
| Per 1000 population                                                                     | 92.03       | 99.03     | 108.56    |
| Registered TransportVehicles (Number)                                                   |             |           |           |
| Total                                                                                   | 10863189    | 11701141  | 13071720  |
| MAV, trucks and lorries<br>LMVs                                                         | 3166553     | 3347558   | 3504491   |
| Goods                                                                                   | 2434385     | 2693366   | 2927435   |
| Passenger                                                                               | 2903821     | 3146619   | 3615086   |
| Buses                                                                                   | 1156568     | 1205793   | 1176642   |
| Taxis                                                                                   | 1201862     | 1307805   | 1599576   |
|                                                                                         |             |           |           |
| Registered Non-TransportVehicles (Number)                                               |             |           |           |
| Total                                                                                   | 94489665    | 103249892 | 114660501 |
| Two wheelers                                                                            |             | 82402105  | 91597791  |
| Cars                                                                                    | 11200142    | 12365806  | 13749406  |
| Jeeps                                                                                   |             | 1638975   | 1760428   |
| Omni buses                                                                              |             | 279812    | 350459    |
| Tractors                                                                                |             | 4504195   | 5005201   |
| Trailers                                                                                |             | 1517183   | 1617173   |
| Others                                                                                  | 482477      | 541816    | 580043    |

| 2010-11                                                                                                                                         | 2011-12                                                                                                                                         |
|-------------------------------------------------------------------------------------------------------------------------------------------------|-------------------------------------------------------------------------------------------------------------------------------------------------|
|                                                                                                                                                 |                                                                                                                                                 |
|                                                                                                                                                 |                                                                                                                                                 |
| 4690342                                                                                                                                         | 4865394                                                                                                                                         |
| 1849805                                                                                                                                         | 1938220                                                                                                                                         |
| 411840                                                                                                                                          | 464294                                                                                                                                          |
| 70934                                                                                                                                           | 76818                                                                                                                                           |
| 163898                                                                                                                                          | 164360                                                                                                                                          |
| 288539                                                                                                                                          | 299415                                                                                                                                          |
| 1005327                                                                                                                                         | 1002287                                                                                                                                         |
|                                                                                                                                                 |                                                                                                                                                 |
|                                                                                                                                                 |                                                                                                                                                 |
|                                                                                                                                                 |                                                                                                                                                 |
| 1426.82                                                                                                                                         | 1480.07                                                                                                                                         |
| 5268.97                                                                                                                                         | 5940.05                                                                                                                                         |
| 593.22                                                                                                                                          | 621.58                                                                                                                                          |
|                                                                                                                                                 |                                                                                                                                                 |
| 3.93                                                                                                                                            | 4.03                                                                                                                                            |
| 1.15                                                                                                                                            | 1.27                                                                                                                                            |
| 2.22                                                                                                                                            | 2.30                                                                                                                                            |
|                                                                                                                                                 |                                                                                                                                                 |
| 141865607                                                                                                                                       | 159490578                                                                                                                                       |
|                                                                                                                                                 |                                                                                                                                                 |
|                                                                                                                                                 |                                                                                                                                                 |
| 30246.32                                                                                                                                        | 32780.61                                                                                                                                        |
| 30246.32<br>117.23                                                                                                                              | 32780.61<br>132.02                                                                                                                              |
|                                                                                                                                                 |                                                                                                                                                 |
|                                                                                                                                                 |                                                                                                                                                 |
| 117.23                                                                                                                                          | 132.02                                                                                                                                          |
| 117.23<br>14369324<br>3760864                                                                                                                   | 132.02<br>15482128<br>4056885                                                                                                                   |
| 117.23<br>14369324<br>3760864<br>3303631                                                                                                        | 132.02<br>15482128<br>4056885<br>3601506                                                                                                        |
| 117.23<br>14369324<br>3760864<br>3303631<br>4016888                                                                                             | 132.02<br>15482128<br>4056885<br>3601506<br>4242968                                                                                             |
| 117.23<br>14369324<br>3760864<br>3303631<br>4016888<br>1238245                                                                                  | 132.02<br>15482128<br>4056885<br>3601506<br>4242968<br>1296764                                                                                  |
| 117.23<br>14369324<br>3760864<br>3303631<br>4016888                                                                                             | 132.02<br>15482128<br>4056885<br>3601506<br>4242968                                                                                             |
| 117.23<br>14369324<br>3760864<br>3303631<br>4016888<br>1238245                                                                                  | 132.02<br>15482128<br>4056885<br>3601506<br>4242968<br>1296764                                                                                  |
| 117.23<br>14369324<br>3760864<br>3303631<br>4016888<br>1238245<br>1789417                                                                       | 132.02<br>15482128<br>4056885<br>3601506<br>4242968<br>1296764<br>2011022                                                                       |
| 117.23<br>14369324<br>3760864<br>3303631<br>4016888<br>1238245<br>1789417                                                                       | 132.02<br>15482128<br>4056885<br>3601506<br>4242968<br>1296764<br>2011022                                                                       |
| 117.23<br>14369324<br>3760864<br>3303631<br>4016888<br>1238245<br>1789417<br>127351749<br>101864582                                             | 132.02<br>15482128<br>4056885<br>3601506<br>4242968<br>1296764<br>2011022<br>143842151<br>115419175                                             |
| 117.23<br>14369324<br>3760864<br>3303631<br>4016888<br>1238245<br>1789417<br>127351749<br>101864582<br>15467473                                 | 132.02<br>15482128<br>4056885<br>3601506<br>4242968<br>1296764<br>2011022<br>143842151<br>115419175<br>17569546                                 |
| 117.23<br>14369324<br>3760864<br>3303631<br>4016888<br>1238245<br>1789417<br>127351749<br>101864582<br>15467473<br>1974253                      | 132.02<br>15482128<br>4056885<br>3601506<br>4242968<br>1296764<br>2011022<br>143842151<br>115419175<br>17569546<br>1987098                      |
| 117.23<br>14369324<br>3760864<br>3303631<br>4016888<br>1238245<br>1789417<br>127351749<br>101864582<br>15467473<br>1974253<br>365581            | 132.02<br>15482128<br>4056885<br>3601506<br>4242968<br>1296764<br>2011022<br>143842151<br>115419175<br>17569546<br>1987098<br>379739            |
| 117.23<br>14369324<br>3760864<br>3303631<br>4016888<br>1238245<br>1789417<br>127351749<br>101864582<br>15467473<br>1974253<br>365581<br>5310705 | 132.02<br>15482128<br>4056885<br>3601506<br>4242968<br>1296764<br>2011022<br>143842151<br>115419175<br>17569546<br>1987098<br>379739<br>5811131 |
| 117.23<br>14369324<br>3760864<br>3303631<br>4016888<br>1238245<br>1789417<br>127351749<br>101864582<br>15467473<br>1974253<br>365581            | 132.02<br>15482128<br>4056885<br>3601506<br>4242968<br>1296764<br>2011022<br>143842151<br>115419175<br>17569546<br>1987098<br>379739            |