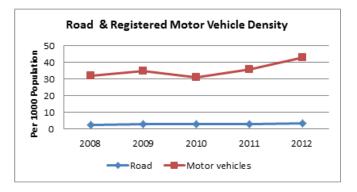

#### INDIA

| INDIA                                                                                   | ROAD TRANSI | PORT      |           |
|-----------------------------------------------------------------------------------------|-------------|-----------|-----------|
|                                                                                         | 2007-08     | 2008-09   | 2009-10   |
| ACCESS                                                                                  |             |           |           |
| Road length (in kilometers)                                                             |             |           |           |
| Total*                                                                                  | 4236429     | 4471510   | 4582439   |
| Rural Roads                                                                             | 1061809     | 1729165   | 1792535   |
| Urban Roads                                                                             | 304327      | 373802    | 402448    |
| National Highway                                                                        | 66754       | 70548     | 70934     |
| State Highway                                                                           |             | 158497    | 160177    |
| Project Roads                                                                           |             | 276617    | 278931    |
| Other PWD Roads                                                                         | 863241      | 962880    | 977414    |
| * includes Rural Roads constructed under Jawahar<br>Rozgar Yojana as on 31st March 1996 |             |           |           |
| Road density                                                                            |             |           |           |
| Land(per 1000km <sup>2</sup> )                                                          |             |           |           |
| Total                                                                                   | 1288.74     | 1360.25   | 1394.00   |
| Urban                                                                                   | 3893.48     | 4782.32   | 5148.80   |
| Rural                                                                                   | 340.52      | 554.53    | 574.86    |
| Population(Per 1000 Population)                                                         |             |           |           |
| Total                                                                                   | 3.70        | 3.85      | 3.99      |
| Urban                                                                                   |             | 1.09      | 1.15      |
| Rural                                                                                   | 1.31        | 2.11      | 2.17      |
| Registered Motor Vehicles (Number)                                                      |             |           |           |
| Total                                                                                   | 105352854   | 114951033 | 127745972 |
| Registered Motor Vehicles                                                               |             |           |           |
| Per 1000 kilometer road length                                                          |             | 25707.43  | 27235.96  |
| Per 1000 population                                                                     | 92.03       | 99.03     | 108.56    |
| Registered TransportVehicles (Number)                                                   |             |           |           |
| Total                                                                                   | 10863189    | 11701141  | 13071720  |
| MAV, trucks and lorries<br>LMVs                                                         | 3166553     | 3347558   | 3504491   |
| Goods                                                                                   | 2434385     | 2693366   | 2927435   |
| Passenger                                                                               | 2903821     | 3146619   | 3615086   |
| Buses                                                                                   | 1156568     | 1205793   | 1176642   |
| Taxis                                                                                   | 1201862     | 1307805   | 1599576   |
|                                                                                         |             |           |           |
| Registered Non-TransportVehicles (Number)                                               |             |           |           |
| Total                                                                                   | 94489665    | 103249892 | 114660501 |
| Two wheelers                                                                            |             | 82402105  | 91597791  |
| Cars                                                                                    | 11200142    | 12365806  | 13749406  |
| Jeeps                                                                                   |             | 1638975   | 1760428   |
| Omni buses                                                                              |             | 279812    | 350459    |
| Tractors                                                                                |             | 4504195   | 5005201   |
| Trailers                                                                                |             | 1517183   | 1617173   |
| Others                                                                                  | 482477      | 541816    | 580043    |

| 2010-11                                                                                                                                         | 2011-12                                                                                                                                         |
|-------------------------------------------------------------------------------------------------------------------------------------------------|-------------------------------------------------------------------------------------------------------------------------------------------------|
|                                                                                                                                                 |                                                                                                                                                 |
|                                                                                                                                                 |                                                                                                                                                 |
| 4690342                                                                                                                                         | 4865394                                                                                                                                         |
| 1849805                                                                                                                                         | 1938220                                                                                                                                         |
| 411840                                                                                                                                          | 464294                                                                                                                                          |
| 70934                                                                                                                                           | 76818                                                                                                                                           |
| 163898                                                                                                                                          | 164360                                                                                                                                          |
| 288539                                                                                                                                          | 299415                                                                                                                                          |
| 1005327                                                                                                                                         | 1002287                                                                                                                                         |
|                                                                                                                                                 |                                                                                                                                                 |
|                                                                                                                                                 |                                                                                                                                                 |
|                                                                                                                                                 |                                                                                                                                                 |
| 1426.82                                                                                                                                         | 1480.07                                                                                                                                         |
| 5268.97                                                                                                                                         | 5940.05                                                                                                                                         |
| 593.22                                                                                                                                          | 621.58                                                                                                                                          |
|                                                                                                                                                 |                                                                                                                                                 |
| 3.93                                                                                                                                            | 4.03                                                                                                                                            |
| 1.15                                                                                                                                            | 1.27                                                                                                                                            |
| 2.22                                                                                                                                            | 2.30                                                                                                                                            |
|                                                                                                                                                 |                                                                                                                                                 |
| 141865607                                                                                                                                       | 159490578                                                                                                                                       |
|                                                                                                                                                 |                                                                                                                                                 |
|                                                                                                                                                 |                                                                                                                                                 |
| 30246.32                                                                                                                                        | 32780.61                                                                                                                                        |
| 30246.32<br>117.23                                                                                                                              | 32780.61<br>132.02                                                                                                                              |
|                                                                                                                                                 |                                                                                                                                                 |
|                                                                                                                                                 |                                                                                                                                                 |
| 117.23                                                                                                                                          | 132.02                                                                                                                                          |
| 117.23<br>14369324<br>3760864                                                                                                                   | 132.02<br>15482128<br>4056885                                                                                                                   |
| 117.23<br>14369324<br>3760864<br>3303631                                                                                                        | 132.02<br>15482128<br>4056885<br>3601506                                                                                                        |
| 117.23<br>14369324<br>3760864<br>3303631<br>4016888                                                                                             | 132.02<br>15482128<br>4056885<br>3601506<br>4242968                                                                                             |
| 117.23<br>14369324<br>3760864<br>3303631<br>4016888<br>1238245                                                                                  | 132.02<br>15482128<br>4056885<br>3601506<br>4242968<br>1296764                                                                                  |
| 117.23<br>14369324<br>3760864<br>3303631<br>4016888                                                                                             | 132.02<br>15482128<br>4056885<br>3601506<br>4242968                                                                                             |
| 117.23<br>14369324<br>3760864<br>3303631<br>4016888<br>1238245                                                                                  | 132.02<br>15482128<br>4056885<br>3601506<br>4242968<br>1296764                                                                                  |
| 117.23<br>14369324<br>3760864<br>3303631<br>4016888<br>1238245<br>1789417                                                                       | 132.02<br>15482128<br>4056885<br>3601506<br>4242968<br>1296764<br>2011022                                                                       |
| 117.23<br>14369324<br>3760864<br>3303631<br>4016888<br>1238245<br>1789417                                                                       | 132.02<br>15482128<br>4056885<br>3601506<br>4242968<br>1296764<br>2011022                                                                       |
| 117.23<br>14369324<br>3760864<br>3303631<br>4016888<br>1238245<br>1789417<br>127351749<br>101864582                                             | 132.02<br>15482128<br>4056885<br>3601506<br>4242968<br>1296764<br>2011022<br>143842151<br>115419175                                             |
| 117.23<br>14369324<br>3760864<br>3303631<br>4016888<br>1238245<br>1789417<br>127351749<br>101864582<br>15467473                                 | 132.02<br>15482128<br>4056885<br>3601506<br>4242968<br>1296764<br>2011022<br>143842151<br>115419175<br>17569546                                 |
| 117.23<br>14369324<br>3760864<br>3303631<br>4016888<br>1238245<br>1789417<br>127351749<br>101864582<br>15467473<br>1974253                      | 132.02<br>15482128<br>4056885<br>3601506<br>4242968<br>1296764<br>2011022<br>143842151<br>115419175<br>17569546<br>1987098                      |
| 117.23<br>14369324<br>3760864<br>3303631<br>4016888<br>1238245<br>1789417<br>127351749<br>101864582<br>15467473<br>1974253<br>365581            | 132.02<br>15482128<br>4056885<br>3601506<br>4242968<br>1296764<br>2011022<br>143842151<br>115419175<br>17569546<br>1987098<br>379739            |
| 117.23<br>14369324<br>3760864<br>3303631<br>4016888<br>1238245<br>1789417<br>127351749<br>101864582<br>15467473<br>1974253<br>365581<br>5310705 | 132.02<br>15482128<br>4056885<br>3601506<br>4242968<br>1296764<br>2011022<br>143842151<br>115419175<br>17569546<br>1987098<br>379739<br>5811131 |
| 117.23<br>14369324<br>3760864<br>3303631<br>4016888<br>1238245<br>1789417<br>127351749<br>101864582<br>15467473<br>1974253<br>365581            | 132.02<br>15482128<br>4056885<br>3601506<br>4242968<br>1296764<br>2011022<br>143842151<br>115419175<br>17569546<br>1987098<br>379739            |