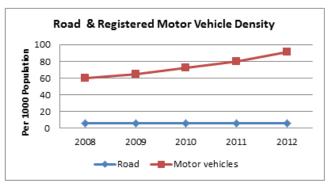

#### INDIA

| INDIA                                                                                   | ROAD TRANSI | PORT      |           |
|-----------------------------------------------------------------------------------------|-------------|-----------|-----------|
|                                                                                         | 2007-08     | 2008-09   | 2009-10   |
| ACCESS                                                                                  |             |           |           |
| Road length (in kilometers)                                                             |             |           |           |
| Total*                                                                                  | 4236429     | 4471510   | 4582439   |
| Rural Roads                                                                             | 1061809     | 1729165   | 1792535   |
| Urban Roads                                                                             | 304327      | 373802    | 402448    |
| National Highway                                                                        | 66754       | 70548     | 70934     |
| State Highway                                                                           |             | 158497    | 160177    |
| Project Roads                                                                           |             | 276617    | 278931    |
| Other PWD Roads                                                                         | 863241      | 962880    | 977414    |
| * includes Rural Roads constructed under Jawahar<br>Rozgar Yojana as on 31st March 1996 |             |           |           |
| Road density                                                                            |             |           |           |
| Land(per 1000km <sup>2</sup> )                                                          |             |           |           |
| Total                                                                                   | 1288.74     | 1360.25   | 1394.00   |
| Urban                                                                                   | 3893.48     | 4782.32   | 5148.80   |
| Rural                                                                                   | 340.52      | 554.53    | 574.86    |
| Population(Per 1000 Population)                                                         |             |           |           |
| Total                                                                                   | 3.70        | 3.85      | 3.99      |
| Urban                                                                                   |             | 1.09      | 1.15      |
| Rural                                                                                   | 1.31        | 2.11      | 2.17      |
| Registered Motor Vehicles (Number)                                                      |             |           |           |
| Total                                                                                   | 105352854   | 114951033 | 127745972 |
| Registered Motor Vehicles                                                               |             |           |           |
| Per 1000 kilometer road length                                                          |             | 25707.43  | 27235.96  |
| Per 1000 population                                                                     | 92.03       | 99.03     | 108.56    |
| Registered TransportVehicles (Number)                                                   |             |           |           |
| Total                                                                                   | 10863189    | 11701141  | 13071720  |
| MAV, trucks and lorries<br>LMVs                                                         | 3166553     | 3347558   | 3504491   |
| Goods                                                                                   | 2434385     | 2693366   | 2927435   |
| Passenger                                                                               | 2903821     | 3146619   | 3615086   |
| Buses                                                                                   | 1156568     | 1205793   | 1176642   |
| Taxis                                                                                   | 1201862     | 1307805   | 1599576   |
|                                                                                         |             |           |           |
| Registered Non-TransportVehicles (Number)                                               |             |           |           |
| Total                                                                                   | 94489665    | 103249892 | 114660501 |
| Two wheelers                                                                            |             | 82402105  | 91597791  |
| Cars                                                                                    | 11200142    | 12365806  | 13749406  |
| Jeeps                                                                                   |             | 1638975   | 1760428   |
| Omni buses                                                                              |             | 279812    | 350459    |
| Tractors                                                                                |             | 4504195   | 5005201   |
| Trailers                                                                                |             | 1517183   | 1617173   |
| Others                                                                                  | 482477      | 541816    | 580043    |

| 2010-11                                                                                                                                         | 2011-12                                                                                                                                         |
|-------------------------------------------------------------------------------------------------------------------------------------------------|-------------------------------------------------------------------------------------------------------------------------------------------------|
|                                                                                                                                                 |                                                                                                                                                 |
|                                                                                                                                                 |                                                                                                                                                 |
| 4690342                                                                                                                                         | 4865394                                                                                                                                         |
| 1849805                                                                                                                                         | 1938220                                                                                                                                         |
| 411840                                                                                                                                          | 464294                                                                                                                                          |
| 70934                                                                                                                                           | 76818                                                                                                                                           |
| 163898                                                                                                                                          | 164360                                                                                                                                          |
| 288539                                                                                                                                          | 299415                                                                                                                                          |
| 1005327                                                                                                                                         | 1002287                                                                                                                                         |
|                                                                                                                                                 |                                                                                                                                                 |
|                                                                                                                                                 |                                                                                                                                                 |
|                                                                                                                                                 |                                                                                                                                                 |
| 1426.82                                                                                                                                         | 1480.07                                                                                                                                         |
| 5268.97                                                                                                                                         | 5940.05                                                                                                                                         |
| 593.22                                                                                                                                          | 621.58                                                                                                                                          |
|                                                                                                                                                 |                                                                                                                                                 |
| 3.93                                                                                                                                            | 4.03                                                                                                                                            |
| 1.15                                                                                                                                            | 1.27                                                                                                                                            |
| 2.22                                                                                                                                            | 2.30                                                                                                                                            |
|                                                                                                                                                 |                                                                                                                                                 |
| 141865607                                                                                                                                       | 159490578                                                                                                                                       |
|                                                                                                                                                 |                                                                                                                                                 |
|                                                                                                                                                 |                                                                                                                                                 |
| 30246.32                                                                                                                                        | 32780.61                                                                                                                                        |
| 30246.32<br>117.23                                                                                                                              | 32780.61<br>132.02                                                                                                                              |
|                                                                                                                                                 |                                                                                                                                                 |
|                                                                                                                                                 |                                                                                                                                                 |
| 117.23                                                                                                                                          | 132.02                                                                                                                                          |
| 117.23<br>14369324<br>3760864                                                                                                                   | 132.02<br>15482128<br>4056885                                                                                                                   |
| 117.23<br>14369324<br>3760864<br>3303631                                                                                                        | 132.02<br>15482128<br>4056885<br>3601506                                                                                                        |
| 117.23<br>14369324<br>3760864<br>3303631<br>4016888                                                                                             | 132.02<br>15482128<br>4056885<br>3601506<br>4242968                                                                                             |
| 117.23<br>14369324<br>3760864<br>3303631<br>4016888<br>1238245                                                                                  | 132.02<br>15482128<br>4056885<br>3601506<br>4242968<br>1296764                                                                                  |
| 117.23<br>14369324<br>3760864<br>3303631<br>4016888                                                                                             | 132.02<br>15482128<br>4056885<br>3601506<br>4242968                                                                                             |
| 117.23<br>14369324<br>3760864<br>3303631<br>4016888<br>1238245                                                                                  | 132.02<br>15482128<br>4056885<br>3601506<br>4242968<br>1296764                                                                                  |
| 117.23<br>14369324<br>3760864<br>3303631<br>4016888<br>1238245<br>1789417                                                                       | 132.02<br>15482128<br>4056885<br>3601506<br>4242968<br>1296764<br>2011022                                                                       |
| 117.23<br>14369324<br>3760864<br>3303631<br>4016888<br>1238245<br>1789417                                                                       | 132.02<br>15482128<br>4056885<br>3601506<br>4242968<br>1296764<br>2011022                                                                       |
| 117.23<br>14369324<br>3760864<br>3303631<br>4016888<br>1238245<br>1789417<br>127351749<br>101864582                                             | 132.02<br>15482128<br>4056885<br>3601506<br>4242968<br>1296764<br>2011022<br>143842151<br>115419175                                             |
| 117.23<br>14369324<br>3760864<br>3303631<br>4016888<br>1238245<br>1789417<br>127351749<br>101864582<br>15467473                                 | 132.02<br>15482128<br>4056885<br>3601506<br>4242968<br>1296764<br>2011022<br>143842151<br>115419175<br>17569546                                 |
| 117.23<br>14369324<br>3760864<br>3303631<br>4016888<br>1238245<br>1789417<br>127351749<br>101864582<br>15467473<br>1974253                      | 132.02<br>15482128<br>4056885<br>3601506<br>4242968<br>1296764<br>2011022<br>143842151<br>115419175<br>17569546<br>1987098                      |
| 117.23<br>14369324<br>3760864<br>3303631<br>4016888<br>1238245<br>1789417<br>127351749<br>101864582<br>15467473<br>1974253<br>365581            | 132.02<br>15482128<br>4056885<br>3601506<br>4242968<br>1296764<br>2011022<br>143842151<br>115419175<br>17569546<br>1987098<br>379739            |
| 117.23<br>14369324<br>3760864<br>3303631<br>4016888<br>1238245<br>1789417<br>127351749<br>101864582<br>15467473<br>1974253<br>365581<br>5310705 | 132.02<br>15482128<br>4056885<br>3601506<br>4242968<br>1296764<br>2011022<br>143842151<br>115419175<br>17569546<br>1987098<br>379739<br>5811131 |
| 117.23<br>14369324<br>3760864<br>3303631<br>4016888<br>1238245<br>1789417<br>127351749<br>101864582<br>15467473<br>1974253<br>365581            | 132.02<br>15482128<br>4056885<br>3601506<br>4242968<br>1296764<br>2011022<br>143842151<br>115419175<br>17569546<br>1987098<br>379739            |