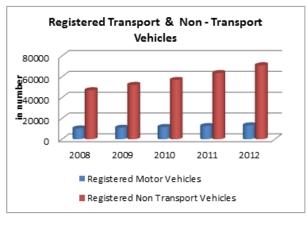

#### INDIA

| INDIA                                                                                   | ROAD TRANSI | PORT      |           |
|-----------------------------------------------------------------------------------------|-------------|-----------|-----------|
|                                                                                         | 2007-08     | 2008-09   | 2009-10   |
| ACCESS                                                                                  |             |           |           |
| Road length (in kilometers)                                                             |             |           |           |
| Total*                                                                                  | 4236429     | 4471510   | 4582439   |
| Rural Roads                                                                             | 1061809     | 1729165   | 1792535   |
| Urban Roads                                                                             | 304327      | 373802    | 402448    |
| National Highway                                                                        | 66754       | 70548     | 70934     |
| State Highway                                                                           |             | 158497    | 160177    |
| Project Roads                                                                           |             | 276617    | 278931    |
| Other PWD Roads                                                                         | 863241      | 962880    | 977414    |
| * includes Rural Roads constructed under Jawahar<br>Rozgar Yojana as on 31st March 1996 |             |           |           |
| Road density                                                                            |             |           |           |
| Land(per 1000km <sup>2</sup> )                                                          |             |           |           |
| Total                                                                                   | 1288.74     | 1360.25   | 1394.00   |
| Urban                                                                                   | 3893.48     | 4782.32   | 5148.80   |
| Rural                                                                                   | 340.52      | 554.53    | 574.86    |
| Population(Per 1000 Population)                                                         |             |           |           |
| Total                                                                                   | 3.70        | 3.85      | 3.99      |
| Urban                                                                                   |             | 1.09      | 1.15      |
| Rural                                                                                   | 1.31        | 2.11      | 2.17      |
| Registered Motor Vehicles (Number)                                                      |             |           |           |
| Total                                                                                   | 105352854   | 114951033 | 127745972 |
| Registered Motor Vehicles                                                               |             |           |           |
| Per 1000 kilometer road length                                                          |             | 25707.43  | 27235.96  |
| Per 1000 population                                                                     | 92.03       | 99.03     | 108.56    |
| Registered TransportVehicles (Number)                                                   |             |           |           |
| Total                                                                                   | 10863189    | 11701141  | 13071720  |
| MAV, trucks and lorries<br>LMVs                                                         | 3166553     | 3347558   | 3504491   |
| Goods                                                                                   | 2434385     | 2693366   | 2927435   |
| Passenger                                                                               | 2903821     | 3146619   | 3615086   |
| Buses                                                                                   | 1156568     | 1205793   | 1176642   |
| Taxis                                                                                   | 1201862     | 1307805   | 1599576   |
|                                                                                         |             |           |           |
| Registered Non-TransportVehicles (Number)                                               |             |           |           |
| Total                                                                                   | 94489665    | 103249892 | 114660501 |
| Two wheelers                                                                            |             | 82402105  | 91597791  |
| Cars                                                                                    | 11200142    | 12365806  | 13749406  |
| Jeeps                                                                                   |             | 1638975   | 1760428   |
| Omni buses                                                                              |             | 279812    | 350459    |
| Tractors                                                                                |             | 4504195   | 5005201   |
| Trailers                                                                                |             | 1517183   | 1617173   |
| Others                                                                                  | 482477      | 541816    | 580043    |

| 2010-11                                                                                                                                         | 2011-12                                                                                                                                         |
|-------------------------------------------------------------------------------------------------------------------------------------------------|-------------------------------------------------------------------------------------------------------------------------------------------------|
|                                                                                                                                                 |                                                                                                                                                 |
|                                                                                                                                                 |                                                                                                                                                 |
| 4690342                                                                                                                                         | 4865394                                                                                                                                         |
| 1849805                                                                                                                                         | 1938220                                                                                                                                         |
| 411840                                                                                                                                          | 464294                                                                                                                                          |
| 70934                                                                                                                                           | 76818                                                                                                                                           |
| 163898                                                                                                                                          | 164360                                                                                                                                          |
| 288539                                                                                                                                          | 299415                                                                                                                                          |
| 1005327                                                                                                                                         | 1002287                                                                                                                                         |
|                                                                                                                                                 |                                                                                                                                                 |
|                                                                                                                                                 |                                                                                                                                                 |
|                                                                                                                                                 |                                                                                                                                                 |
| 1426.82                                                                                                                                         | 1480.07                                                                                                                                         |
| 5268.97                                                                                                                                         | 5940.05                                                                                                                                         |
| 593.22                                                                                                                                          | 621.58                                                                                                                                          |
|                                                                                                                                                 |                                                                                                                                                 |
| 3.93                                                                                                                                            | 4.03                                                                                                                                            |
| 1.15                                                                                                                                            | 1.27                                                                                                                                            |
| 2.22                                                                                                                                            | 2.30                                                                                                                                            |
|                                                                                                                                                 |                                                                                                                                                 |
| 141865607                                                                                                                                       | 159490578                                                                                                                                       |
|                                                                                                                                                 |                                                                                                                                                 |
|                                                                                                                                                 |                                                                                                                                                 |
| 30246.32                                                                                                                                        | 32780.61                                                                                                                                        |
| 30246.32<br>117.23                                                                                                                              | 32780.61<br>132.02                                                                                                                              |
|                                                                                                                                                 |                                                                                                                                                 |
|                                                                                                                                                 |                                                                                                                                                 |
| 117.23                                                                                                                                          | 132.02                                                                                                                                          |
| 117.23<br>14369324<br>3760864                                                                                                                   | 132.02<br>15482128<br>4056885                                                                                                                   |
| 117.23<br>14369324<br>3760864<br>3303631                                                                                                        | 132.02<br>15482128<br>4056885<br>3601506                                                                                                        |
| 117.23<br>14369324<br>3760864<br>3303631<br>4016888                                                                                             | 132.02<br>15482128<br>4056885<br>3601506<br>4242968                                                                                             |
| 117.23<br>14369324<br>3760864<br>3303631<br>4016888<br>1238245                                                                                  | 132.02<br>15482128<br>4056885<br>3601506<br>4242968<br>1296764                                                                                  |
| 117.23<br>14369324<br>3760864<br>3303631<br>4016888                                                                                             | 132.02<br>15482128<br>4056885<br>3601506<br>4242968                                                                                             |
| 117.23<br>14369324<br>3760864<br>3303631<br>4016888<br>1238245                                                                                  | 132.02<br>15482128<br>4056885<br>3601506<br>4242968<br>1296764                                                                                  |
| 117.23<br>14369324<br>3760864<br>3303631<br>4016888<br>1238245<br>1789417                                                                       | 132.02<br>15482128<br>4056885<br>3601506<br>4242968<br>1296764<br>2011022                                                                       |
| 117.23<br>14369324<br>3760864<br>3303631<br>4016888<br>1238245<br>1789417                                                                       | 132.02<br>15482128<br>4056885<br>3601506<br>4242968<br>1296764<br>2011022                                                                       |
| 117.23<br>14369324<br>3760864<br>3303631<br>4016888<br>1238245<br>1789417<br>127351749<br>101864582                                             | 132.02<br>15482128<br>4056885<br>3601506<br>4242968<br>1296764<br>2011022<br>143842151<br>115419175                                             |
| 117.23<br>14369324<br>3760864<br>3303631<br>4016888<br>1238245<br>1789417<br>127351749<br>101864582<br>15467473                                 | 132.02<br>15482128<br>4056885<br>3601506<br>4242968<br>1296764<br>2011022<br>143842151<br>115419175<br>17569546                                 |
| 117.23<br>14369324<br>3760864<br>3303631<br>4016888<br>1238245<br>1789417<br>127351749<br>101864582<br>15467473<br>1974253                      | 132.02<br>15482128<br>4056885<br>3601506<br>4242968<br>1296764<br>2011022<br>143842151<br>115419175<br>17569546<br>1987098                      |
| 117.23<br>14369324<br>3760864<br>3303631<br>4016888<br>1238245<br>1789417<br>127351749<br>101864582<br>15467473<br>1974253<br>365581            | 132.02<br>15482128<br>4056885<br>3601506<br>4242968<br>1296764<br>2011022<br>143842151<br>115419175<br>17569546<br>1987098<br>379739            |
| 117.23<br>14369324<br>3760864<br>3303631<br>4016888<br>1238245<br>1789417<br>127351749<br>101864582<br>15467473<br>1974253<br>365581<br>5310705 | 132.02<br>15482128<br>4056885<br>3601506<br>4242968<br>1296764<br>2011022<br>143842151<br>115419175<br>17569546<br>1987098<br>379739<br>5811131 |
| 117.23<br>14369324<br>3760864<br>3303631<br>4016888<br>1238245<br>1789417<br>127351749<br>101864582<br>15467473<br>1974253<br>365581            | 132.02<br>15482128<br>4056885<br>3601506<br>4242968<br>1296764<br>2011022<br>143842151<br>115419175<br>17569546<br>1987098<br>379739            |