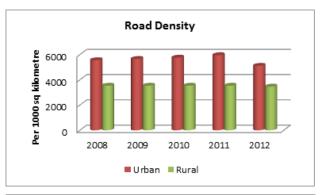

#### INDIA

| INDIA                                                                                   | ROAD TRANSI | PORT      |           |
|-----------------------------------------------------------------------------------------|-------------|-----------|-----------|
|                                                                                         | 2007-08     | 2008-09   | 2009-10   |
| ACCESS                                                                                  |             |           |           |
| Road length (in kilometers)                                                             |             |           |           |
| Total*                                                                                  | 4236429     | 4471510   | 4582439   |
| Rural Roads                                                                             | 1061809     | 1729165   | 1792535   |
| Urban Roads                                                                             | 304327      | 373802    | 402448    |
| National Highway                                                                        | 66754       | 70548     | 70934     |
| State Highway                                                                           |             | 158497    | 160177    |
| Project Roads                                                                           |             | 276617    | 278931    |
| Other PWD Roads                                                                         | 863241      | 962880    | 977414    |
| * includes Rural Roads constructed under Jawahar<br>Rozgar Yojana as on 31st March 1996 |             |           |           |
| Road density                                                                            |             |           |           |
| Land(per 1000km <sup>2</sup> )                                                          |             |           |           |
| Total                                                                                   | 1288.74     | 1360.25   | 1394.00   |
| Urban                                                                                   | 3893.48     | 4782.32   | 5148.80   |
| Rural                                                                                   | 340.52      | 554.53    | 574.86    |
| Population(Per 1000 Population)                                                         |             |           |           |
| Total                                                                                   | 3.70        | 3.85      | 3.99      |
| Urban                                                                                   |             | 1.09      | 1.15      |
| Rural                                                                                   | 1.31        | 2.11      | 2.17      |
| Registered Motor Vehicles (Number)                                                      |             |           |           |
| Total                                                                                   | 105352854   | 114951033 | 127745972 |
| Registered Motor Vehicles                                                               |             |           |           |
| Per 1000 kilometer road length                                                          |             | 25707.43  | 27235.96  |
| Per 1000 population                                                                     | 92.03       | 99.03     | 108.56    |
| Registered TransportVehicles (Number)                                                   |             |           |           |
| Total                                                                                   | 10863189    | 11701141  | 13071720  |
| MAV, trucks and lorries<br>LMVs                                                         | 3166553     | 3347558   | 3504491   |
| Goods                                                                                   | 2434385     | 2693366   | 2927435   |
| Passenger                                                                               | 2903821     | 3146619   | 3615086   |
| Buses                                                                                   | 1156568     | 1205793   | 1176642   |
| Taxis                                                                                   | 1201862     | 1307805   | 1599576   |
|                                                                                         |             |           |           |
| Registered Non-TransportVehicles (Number)                                               |             |           |           |
| Total                                                                                   | 94489665    | 103249892 | 114660501 |
| Two wheelers                                                                            |             | 82402105  | 91597791  |
| Cars                                                                                    | 11200142    | 12365806  | 13749406  |
| Jeeps                                                                                   |             | 1638975   | 1760428   |
| Omni buses                                                                              |             | 279812    | 350459    |
| Tractors                                                                                |             | 4504195   | 5005201   |
| Trailers                                                                                |             | 1517183   | 1617173   |
| Others                                                                                  | 482477      | 541816    | 580043    |

| 2010-11                                                                                                                                         | 2011-12                                                                                                                                         |
|-------------------------------------------------------------------------------------------------------------------------------------------------|-------------------------------------------------------------------------------------------------------------------------------------------------|
|                                                                                                                                                 |                                                                                                                                                 |
|                                                                                                                                                 |                                                                                                                                                 |
| 4690342                                                                                                                                         | 4865394                                                                                                                                         |
| 1849805                                                                                                                                         | 1938220                                                                                                                                         |
| 411840                                                                                                                                          | 464294                                                                                                                                          |
| 70934                                                                                                                                           | 76818                                                                                                                                           |
| 163898                                                                                                                                          | 164360                                                                                                                                          |
| 288539                                                                                                                                          | 299415                                                                                                                                          |
| 1005327                                                                                                                                         | 1002287                                                                                                                                         |
|                                                                                                                                                 |                                                                                                                                                 |
|                                                                                                                                                 |                                                                                                                                                 |
|                                                                                                                                                 |                                                                                                                                                 |
| 1426.82                                                                                                                                         | 1480.07                                                                                                                                         |
| 5268.97                                                                                                                                         | 5940.05                                                                                                                                         |
| 593.22                                                                                                                                          | 621.58                                                                                                                                          |
|                                                                                                                                                 |                                                                                                                                                 |
| 3.93                                                                                                                                            | 4.03                                                                                                                                            |
| 1.15                                                                                                                                            | 1.27                                                                                                                                            |
| 2.22                                                                                                                                            | 2.30                                                                                                                                            |
|                                                                                                                                                 |                                                                                                                                                 |
| 141865607                                                                                                                                       | 159490578                                                                                                                                       |
|                                                                                                                                                 |                                                                                                                                                 |
|                                                                                                                                                 |                                                                                                                                                 |
| 30246.32                                                                                                                                        | 32780.61                                                                                                                                        |
| 30246.32<br>117.23                                                                                                                              | 32780.61<br>132.02                                                                                                                              |
|                                                                                                                                                 |                                                                                                                                                 |
|                                                                                                                                                 |                                                                                                                                                 |
| 117.23                                                                                                                                          | 132.02                                                                                                                                          |
| 117.23<br>14369324<br>3760864                                                                                                                   | 132.02<br>15482128<br>4056885                                                                                                                   |
| 117.23<br>14369324<br>3760864<br>3303631                                                                                                        | 132.02<br>15482128<br>4056885<br>3601506                                                                                                        |
| 117.23<br>14369324<br>3760864<br>3303631<br>4016888                                                                                             | 132.02<br>15482128<br>4056885<br>3601506<br>4242968                                                                                             |
| 117.23<br>14369324<br>3760864<br>3303631<br>4016888<br>1238245                                                                                  | 132.02<br>15482128<br>4056885<br>3601506<br>4242968<br>1296764                                                                                  |
| 117.23<br>14369324<br>3760864<br>3303631<br>4016888                                                                                             | 132.02<br>15482128<br>4056885<br>3601506<br>4242968                                                                                             |
| 117.23<br>14369324<br>3760864<br>3303631<br>4016888<br>1238245                                                                                  | 132.02<br>15482128<br>4056885<br>3601506<br>4242968<br>1296764                                                                                  |
| 117.23<br>14369324<br>3760864<br>3303631<br>4016888<br>1238245<br>1789417                                                                       | 132.02<br>15482128<br>4056885<br>3601506<br>4242968<br>1296764<br>2011022                                                                       |
| 117.23<br>14369324<br>3760864<br>3303631<br>4016888<br>1238245<br>1789417                                                                       | 132.02<br>15482128<br>4056885<br>3601506<br>4242968<br>1296764<br>2011022                                                                       |
| 117.23<br>14369324<br>3760864<br>3303631<br>4016888<br>1238245<br>1789417<br>127351749<br>101864582                                             | 132.02<br>15482128<br>4056885<br>3601506<br>4242968<br>1296764<br>2011022<br>143842151<br>115419175                                             |
| 117.23<br>14369324<br>3760864<br>3303631<br>4016888<br>1238245<br>1789417<br>127351749<br>101864582<br>15467473                                 | 132.02<br>15482128<br>4056885<br>3601506<br>4242968<br>1296764<br>2011022<br>143842151<br>115419175<br>17569546                                 |
| 117.23<br>14369324<br>3760864<br>3303631<br>4016888<br>1238245<br>1789417<br>127351749<br>101864582<br>15467473<br>1974253                      | 132.02<br>15482128<br>4056885<br>3601506<br>4242968<br>1296764<br>2011022<br>143842151<br>115419175<br>17569546<br>1987098                      |
| 117.23<br>14369324<br>3760864<br>3303631<br>4016888<br>1238245<br>1789417<br>127351749<br>101864582<br>15467473<br>1974253<br>365581            | 132.02<br>15482128<br>4056885<br>3601506<br>4242968<br>1296764<br>2011022<br>143842151<br>115419175<br>17569546<br>1987098<br>379739            |
| 117.23<br>14369324<br>3760864<br>3303631<br>4016888<br>1238245<br>1789417<br>127351749<br>101864582<br>15467473<br>1974253<br>365581<br>5310705 | 132.02<br>15482128<br>4056885<br>3601506<br>4242968<br>1296764<br>2011022<br>143842151<br>115419175<br>17569546<br>1987098<br>379739<br>5811131 |
| 117.23<br>14369324<br>3760864<br>3303631<br>4016888<br>1238245<br>1789417<br>127351749<br>101864582<br>15467473<br>1974253<br>365581            | 132.02<br>15482128<br>4056885<br>3601506<br>4242968<br>1296764<br>2011022<br>143842151<br>115419175<br>17569546<br>1987098<br>379739            |