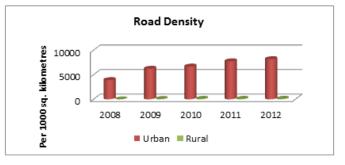

#### INDIA

| INDIA                                                                                   | ROAD TRANSI | PORT      |           |
|-----------------------------------------------------------------------------------------|-------------|-----------|-----------|
|                                                                                         | 2007-08     | 2008-09   | 2009-10   |
| ACCESS                                                                                  |             |           |           |
| Road length (in kilometers)                                                             |             |           |           |
| Total*                                                                                  | 4236429     | 4471510   | 4582439   |
| Rural Roads                                                                             | 1061809     | 1729165   | 1792535   |
| Urban Roads                                                                             | 304327      | 373802    | 402448    |
| National Highway                                                                        | 66754       | 70548     | 70934     |
| State Highway                                                                           |             | 158497    | 160177    |
| Project Roads                                                                           |             | 276617    | 278931    |
| Other PWD Roads                                                                         | 863241      | 962880    | 977414    |
| * includes Rural Roads constructed under Jawahar<br>Rozgar Yojana as on 31st March 1996 |             |           |           |
| Road density                                                                            |             |           |           |
| Land(per 1000km <sup>2</sup> )                                                          |             |           |           |
| Total                                                                                   | 1288.74     | 1360.25   | 1394.00   |
| Urban                                                                                   | 3893.48     | 4782.32   | 5148.80   |
| Rural                                                                                   | 340.52      | 554.53    | 574.86    |
| Population(Per 1000 Population)                                                         |             |           |           |
| Total                                                                                   | 3.70        | 3.85      | 3.99      |
| Urban                                                                                   |             | 1.09      | 1.15      |
| Rural                                                                                   | 1.31        | 2.11      | 2.17      |
| Registered Motor Vehicles (Number)                                                      |             |           |           |
| Total                                                                                   | 105352854   | 114951033 | 127745972 |
| Registered Motor Vehicles                                                               |             |           |           |
| Per 1000 kilometer road length                                                          |             | 25707.43  | 27235.96  |
| Per 1000 population                                                                     | 92.03       | 99.03     | 108.56    |
| Registered TransportVehicles (Number)                                                   |             |           |           |
| Total                                                                                   | 10863189    | 11701141  | 13071720  |
| MAV, trucks and lorries<br>LMVs                                                         | 3166553     | 3347558   | 3504491   |
| Goods                                                                                   | 2434385     | 2693366   | 2927435   |
| Passenger                                                                               | 2903821     | 3146619   | 3615086   |
| Buses                                                                                   | 1156568     | 1205793   | 1176642   |
| Taxis                                                                                   | 1201862     | 1307805   | 1599576   |
|                                                                                         |             |           |           |
| Registered Non-TransportVehicles (Number)                                               |             |           |           |
| Total                                                                                   | 94489665    | 103249892 | 114660501 |
| Two wheelers                                                                            |             | 82402105  | 91597791  |
| Cars                                                                                    | 11200142    | 12365806  | 13749406  |
| Jeeps                                                                                   |             | 1638975   | 1760428   |
| Omni buses                                                                              |             | 279812    | 350459    |
| Tractors                                                                                |             | 4504195   | 5005201   |
| Trailers                                                                                |             | 1517183   | 1617173   |
| Others                                                                                  | 482477      | 541816    | 580043    |

| 2010-11                                                                                                                                         | 2011-12                                                                                                                                         |
|-------------------------------------------------------------------------------------------------------------------------------------------------|-------------------------------------------------------------------------------------------------------------------------------------------------|
|                                                                                                                                                 |                                                                                                                                                 |
|                                                                                                                                                 |                                                                                                                                                 |
| 4690342                                                                                                                                         | 4865394                                                                                                                                         |
| 1849805                                                                                                                                         | 1938220                                                                                                                                         |
| 411840                                                                                                                                          | 464294                                                                                                                                          |
| 70934                                                                                                                                           | 76818                                                                                                                                           |
| 163898                                                                                                                                          | 164360                                                                                                                                          |
| 288539                                                                                                                                          | 299415                                                                                                                                          |
| 1005327                                                                                                                                         | 1002287                                                                                                                                         |
|                                                                                                                                                 |                                                                                                                                                 |
|                                                                                                                                                 |                                                                                                                                                 |
|                                                                                                                                                 |                                                                                                                                                 |
| 1426.82                                                                                                                                         | 1480.07                                                                                                                                         |
| 5268.97                                                                                                                                         | 5940.05                                                                                                                                         |
| 593.22                                                                                                                                          | 621.58                                                                                                                                          |
|                                                                                                                                                 |                                                                                                                                                 |
| 3.93                                                                                                                                            | 4.03                                                                                                                                            |
| 1.15                                                                                                                                            | 1.27                                                                                                                                            |
| 2.22                                                                                                                                            | 2.30                                                                                                                                            |
|                                                                                                                                                 |                                                                                                                                                 |
| 141865607                                                                                                                                       | 159490578                                                                                                                                       |
|                                                                                                                                                 |                                                                                                                                                 |
|                                                                                                                                                 |                                                                                                                                                 |
| 30246.32                                                                                                                                        | 32780.61                                                                                                                                        |
| 30246.32<br>117.23                                                                                                                              | 32780.61<br>132.02                                                                                                                              |
|                                                                                                                                                 |                                                                                                                                                 |
|                                                                                                                                                 |                                                                                                                                                 |
| 117.23                                                                                                                                          | 132.02                                                                                                                                          |
| 117.23<br>14369324<br>3760864                                                                                                                   | 132.02<br>15482128<br>4056885                                                                                                                   |
| 117.23<br>14369324<br>3760864<br>3303631                                                                                                        | 132.02<br>15482128<br>4056885<br>3601506                                                                                                        |
| 117.23<br>14369324<br>3760864<br>3303631<br>4016888                                                                                             | 132.02<br>15482128<br>4056885<br>3601506<br>4242968                                                                                             |
| 117.23<br>14369324<br>3760864<br>3303631<br>4016888<br>1238245                                                                                  | 132.02<br>15482128<br>4056885<br>3601506<br>4242968<br>1296764                                                                                  |
| 117.23<br>14369324<br>3760864<br>3303631<br>4016888                                                                                             | 132.02<br>15482128<br>4056885<br>3601506<br>4242968                                                                                             |
| 117.23<br>14369324<br>3760864<br>3303631<br>4016888<br>1238245                                                                                  | 132.02<br>15482128<br>4056885<br>3601506<br>4242968<br>1296764                                                                                  |
| 117.23<br>14369324<br>3760864<br>3303631<br>4016888<br>1238245<br>1789417                                                                       | 132.02<br>15482128<br>4056885<br>3601506<br>4242968<br>1296764<br>2011022                                                                       |
| 117.23<br>14369324<br>3760864<br>3303631<br>4016888<br>1238245<br>1789417                                                                       | 132.02<br>15482128<br>4056885<br>3601506<br>4242968<br>1296764<br>2011022                                                                       |
| 117.23<br>14369324<br>3760864<br>3303631<br>4016888<br>1238245<br>1789417<br>127351749<br>101864582                                             | 132.02<br>15482128<br>4056885<br>3601506<br>4242968<br>1296764<br>2011022<br>143842151<br>115419175                                             |
| 117.23<br>14369324<br>3760864<br>3303631<br>4016888<br>1238245<br>1789417<br>127351749<br>101864582<br>15467473                                 | 132.02<br>15482128<br>4056885<br>3601506<br>4242968<br>1296764<br>2011022<br>143842151<br>115419175<br>17569546                                 |
| 117.23<br>14369324<br>3760864<br>3303631<br>4016888<br>1238245<br>1789417<br>127351749<br>101864582<br>15467473<br>1974253                      | 132.02<br>15482128<br>4056885<br>3601506<br>4242968<br>1296764<br>2011022<br>143842151<br>115419175<br>17569546<br>1987098                      |
| 117.23<br>14369324<br>3760864<br>3303631<br>4016888<br>1238245<br>1789417<br>127351749<br>101864582<br>15467473<br>1974253<br>365581            | 132.02<br>15482128<br>4056885<br>3601506<br>4242968<br>1296764<br>2011022<br>143842151<br>115419175<br>17569546<br>1987098<br>379739            |
| 117.23<br>14369324<br>3760864<br>3303631<br>4016888<br>1238245<br>1789417<br>127351749<br>101864582<br>15467473<br>1974253<br>365581<br>5310705 | 132.02<br>15482128<br>4056885<br>3601506<br>4242968<br>1296764<br>2011022<br>143842151<br>115419175<br>17569546<br>1987098<br>379739<br>5811131 |
| 117.23<br>14369324<br>3760864<br>3303631<br>4016888<br>1238245<br>1789417<br>127351749<br>101864582<br>15467473<br>1974253<br>365581            | 132.02<br>15482128<br>4056885<br>3601506<br>4242968<br>1296764<br>2011022<br>143842151<br>115419175<br>17569546<br>1987098<br>379739            |