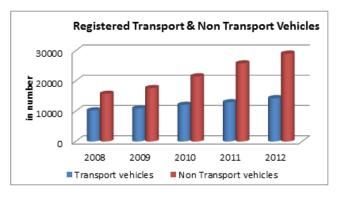

#### INDIA

| INDIA                                                                                   | ROAD TRANSI | PORT      |           |
|-----------------------------------------------------------------------------------------|-------------|-----------|-----------|
|                                                                                         | 2007-08     | 2008-09   | 2009-10   |
| ACCESS                                                                                  |             |           |           |
| Road length (in kilometers)                                                             |             |           |           |
| Total*                                                                                  | 4236429     | 4471510   | 4582439   |
| Rural Roads                                                                             | 1061809     | 1729165   | 1792535   |
| Urban Roads                                                                             | 304327      | 373802    | 402448    |
| National Highway                                                                        | 66754       | 70548     | 70934     |
| State Highway                                                                           |             | 158497    | 160177    |
| Project Roads                                                                           |             | 276617    | 278931    |
| Other PWD Roads                                                                         | 863241      | 962880    | 977414    |
| * includes Rural Roads constructed under Jawahar<br>Rozgar Yojana as on 31st March 1996 |             |           |           |
| Road density                                                                            |             |           |           |
| Land(per 1000km <sup>2</sup> )                                                          |             |           |           |
| Total                                                                                   | 1288.74     | 1360.25   | 1394.00   |
| Urban                                                                                   | 3893.48     | 4782.32   | 5148.80   |
| Rural                                                                                   | 340.52      | 554.53    | 574.86    |
| Population(Per 1000 Population)                                                         |             |           |           |
| Total                                                                                   | 3.70        | 3.85      | 3.99      |
| Urban                                                                                   |             | 1.09      | 1.15      |
| Rural                                                                                   | 1.31        | 2.11      | 2.17      |
| Registered Motor Vehicles (Number)                                                      |             |           |           |
| Total                                                                                   | 105352854   | 114951033 | 127745972 |
| Registered Motor Vehicles                                                               |             |           |           |
| Per 1000 kilometer road length                                                          |             | 25707.43  | 27235.96  |
| Per 1000 population                                                                     | 92.03       | 99.03     | 108.56    |
| Registered TransportVehicles (Number)                                                   |             |           |           |
| Total                                                                                   | 10863189    | 11701141  | 13071720  |
| MAV, trucks and lorries<br>LMVs                                                         | 3166553     | 3347558   | 3504491   |
| Goods                                                                                   | 2434385     | 2693366   | 2927435   |
| Passenger                                                                               | 2903821     | 3146619   | 3615086   |
| Buses                                                                                   | 1156568     | 1205793   | 1176642   |
| Taxis                                                                                   | 1201862     | 1307805   | 1599576   |
|                                                                                         |             |           |           |
| Registered Non-TransportVehicles (Number)                                               |             |           |           |
| Total                                                                                   | 94489665    | 103249892 | 114660501 |
| Two wheelers                                                                            |             | 82402105  | 91597791  |
| Cars                                                                                    | 11200142    | 12365806  | 13749406  |
| Jeeps                                                                                   |             | 1638975   | 1760428   |
| Omni buses                                                                              |             | 279812    | 350459    |
| Tractors                                                                                |             | 4504195   | 5005201   |
| Trailers                                                                                |             | 1517183   | 1617173   |
| Others                                                                                  | 482477      | 541816    | 580043    |

| 2010-11                                                                                                                                         | 2011-12                                                                                                                                         |
|-------------------------------------------------------------------------------------------------------------------------------------------------|-------------------------------------------------------------------------------------------------------------------------------------------------|
|                                                                                                                                                 |                                                                                                                                                 |
|                                                                                                                                                 |                                                                                                                                                 |
| 4690342                                                                                                                                         | 4865394                                                                                                                                         |
| 1849805                                                                                                                                         | 1938220                                                                                                                                         |
| 411840                                                                                                                                          | 464294                                                                                                                                          |
| 70934                                                                                                                                           | 76818                                                                                                                                           |
| 163898                                                                                                                                          | 164360                                                                                                                                          |
| 288539                                                                                                                                          | 299415                                                                                                                                          |
| 1005327                                                                                                                                         | 1002287                                                                                                                                         |
|                                                                                                                                                 |                                                                                                                                                 |
|                                                                                                                                                 |                                                                                                                                                 |
|                                                                                                                                                 |                                                                                                                                                 |
| 1426.82                                                                                                                                         | 1480.07                                                                                                                                         |
| 5268.97                                                                                                                                         | 5940.05                                                                                                                                         |
| 593.22                                                                                                                                          | 621.58                                                                                                                                          |
|                                                                                                                                                 |                                                                                                                                                 |
| 3.93                                                                                                                                            | 4.03                                                                                                                                            |
| 1.15                                                                                                                                            | 1.27                                                                                                                                            |
| 2.22                                                                                                                                            | 2.30                                                                                                                                            |
|                                                                                                                                                 |                                                                                                                                                 |
| 141865607                                                                                                                                       | 159490578                                                                                                                                       |
|                                                                                                                                                 |                                                                                                                                                 |
|                                                                                                                                                 |                                                                                                                                                 |
| 30246.32                                                                                                                                        | 32780.61                                                                                                                                        |
| 30246.32<br>117.23                                                                                                                              | 32780.61<br>132.02                                                                                                                              |
|                                                                                                                                                 |                                                                                                                                                 |
|                                                                                                                                                 |                                                                                                                                                 |
| 117.23                                                                                                                                          | 132.02                                                                                                                                          |
| 117.23<br>14369324<br>3760864                                                                                                                   | 132.02<br>15482128<br>4056885                                                                                                                   |
| 117.23<br>14369324<br>3760864<br>3303631                                                                                                        | 132.02<br>15482128<br>4056885<br>3601506                                                                                                        |
| 117.23<br>14369324<br>3760864<br>3303631<br>4016888                                                                                             | 132.02<br>15482128<br>4056885<br>3601506<br>4242968                                                                                             |
| 117.23<br>14369324<br>3760864<br>3303631<br>4016888<br>1238245                                                                                  | 132.02<br>15482128<br>4056885<br>3601506<br>4242968<br>1296764                                                                                  |
| 117.23<br>14369324<br>3760864<br>3303631<br>4016888                                                                                             | 132.02<br>15482128<br>4056885<br>3601506<br>4242968                                                                                             |
| 117.23<br>14369324<br>3760864<br>3303631<br>4016888<br>1238245                                                                                  | 132.02<br>15482128<br>4056885<br>3601506<br>4242968<br>1296764                                                                                  |
| 117.23<br>14369324<br>3760864<br>3303631<br>4016888<br>1238245<br>1789417                                                                       | 132.02<br>15482128<br>4056885<br>3601506<br>4242968<br>1296764<br>2011022                                                                       |
| 117.23<br>14369324<br>3760864<br>3303631<br>4016888<br>1238245<br>1789417                                                                       | 132.02<br>15482128<br>4056885<br>3601506<br>4242968<br>1296764<br>2011022                                                                       |
| 117.23<br>14369324<br>3760864<br>3303631<br>4016888<br>1238245<br>1789417<br>127351749<br>101864582                                             | 132.02<br>15482128<br>4056885<br>3601506<br>4242968<br>1296764<br>2011022<br>143842151<br>115419175                                             |
| 117.23<br>14369324<br>3760864<br>3303631<br>4016888<br>1238245<br>1789417<br>127351749<br>101864582<br>15467473                                 | 132.02<br>15482128<br>4056885<br>3601506<br>4242968<br>1296764<br>2011022<br>143842151<br>115419175<br>17569546                                 |
| 117.23<br>14369324<br>3760864<br>3303631<br>4016888<br>1238245<br>1789417<br>127351749<br>101864582<br>15467473<br>1974253                      | 132.02<br>15482128<br>4056885<br>3601506<br>4242968<br>1296764<br>2011022<br>143842151<br>115419175<br>17569546<br>1987098                      |
| 117.23<br>14369324<br>3760864<br>3303631<br>4016888<br>1238245<br>1789417<br>127351749<br>101864582<br>15467473<br>1974253<br>365581            | 132.02<br>15482128<br>4056885<br>3601506<br>4242968<br>1296764<br>2011022<br>143842151<br>115419175<br>17569546<br>1987098<br>379739            |
| 117.23<br>14369324<br>3760864<br>3303631<br>4016888<br>1238245<br>1789417<br>127351749<br>101864582<br>15467473<br>1974253<br>365581<br>5310705 | 132.02<br>15482128<br>4056885<br>3601506<br>4242968<br>1296764<br>2011022<br>143842151<br>115419175<br>17569546<br>1987098<br>379739<br>5811131 |
| 117.23<br>14369324<br>3760864<br>3303631<br>4016888<br>1238245<br>1789417<br>127351749<br>101864582<br>15467473<br>1974253<br>365581            | 132.02<br>15482128<br>4056885<br>3601506<br>4242968<br>1296764<br>2011022<br>143842151<br>115419175<br>17569546<br>1987098<br>379739            |