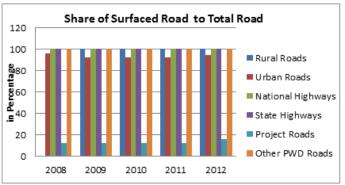

|                                            | 2007-08  | 2008-09  | 2009-10    |
|--------------------------------------------|----------|----------|------------|
| QUALITY                                    |          |          |            |
| Surfaced roads (in kilometers)             |          |          |            |
| Total                                      | 1691051  | 2141302  | 2249611    |
| Rural Roads                                | 465247   | 749849   | 813019     |
| Urban Roads                                | 212750   | 258279   | 279713     |
| National Highways                          | 66754    | 70548    | 70934      |
| State Highways                             | 152738   | 156715   | 158202     |
| Project Roads                              | 74180    | 73376    | 74302      |
| Other PWD Roads                            | 719383   | 832534   | 853441     |
| Surfaced roads (Percentage to total)       |          |          |            |
| Total                                      | 39.92    | 47.89    | 49.92      |
| Rural Roads                                | 32.49    | 43.36    | 45.36      |
| Urban Roads                                | 69.91    | 69.10    | 69.50      |
| National Highways                          | 100.00   | 100.00   | 100.00     |
| State Highways                             | 98.85    | 98.88    | 98.77      |
| Project Roads                              | 27.45    | 26.53    | 26.64      |
| Other PWD Roads                            | 83.34    | 86.46    | 87.59      |
|                                            |          |          |            |
| Accidents (Number)                         |          |          |            |
| TotalAccidents                             | 484704   | 486384   | 499628     |
| Casualties                                 | 643053   | 641118   | 662025     |
| Total accidents Per 1000 vehicles          | 5        | 4        | 4          |
| Casualties per 1000 vehicles               | 6.10     | 5.58     | 5.18       |
| Total accidents Per 1000 km road           | 159      | 139      | 139        |
| Casualties Per 1000 km road                | 152      | 143      | 141        |
| Casualties Per 1000 regd,. Motor vehicles  | 5        | 4        | 4          |
| Casualties Per lakh population             | 42.3     | 41.9     | 42.5       |
| Casualties Per 1000 road accidents         | 1327     | 1318     | 1325       |
| Percentage of Persons killed to total      | 18.6     |          |            |
| Casualties                                 |          | 19.60    | 20.32      |
| Percentage of Persons injured to total     |          |          |            |
| Casualties                                 | 81.4     | 80.40    | 79.68      |
| FISCAL COST & REVENUE                      |          |          |            |
| Road Transport Outlay and expenditure (Rs. |          |          |            |
| (in crores)                                |          |          |            |
| Outlay                                     | 25463.16 | 30213.28 | 33668.82   |
| Expenditure                                | 25764.49 | 31648.29 | 34497.06   |
| Percentage Utilisation                     | 101.18   | 104.75   | 102.46     |
| Revenue Realised (Rs. (in lakh))           |          |          |            |
| Total                                      | NR       | NR       | 1405191.84 |
| Motor Vehicle Tax                          | IVIX     | IVIX     | 843356.87  |
| Commercial Vehicle Tax                     |          |          | 202306.67  |
| Passenger Tax                              |          |          | 198105.12  |
| Goods Tax                                  |          |          | 161423.18  |
| Fines                                      |          |          | 127576.64  |
| NR: Not Reported                           |          |          | 22.0.004   |
|                                            |          |          |            |

| 2010-11          | 2011-12    |
|------------------|------------|
|                  |            |
|                  |            |
| 2341480          | 2698590    |
| 859334           | 929789     |
| 291894           | 339131     |
| 70934            | 76818      |
| 161920           | 162950     |
| 76845            | 92598      |
| 880553           | 914101     |
| 000000           | 311101     |
| 46.46            | 55.46      |
| 46.46            | 47.97      |
| 70.88            | 73.04      |
| 100.00           | 100.00     |
| 98.79            | 99.14      |
| 26.63            | 30.93      |
| 87.59            | 91.20      |
| 67.55            | 31.20      |
|                  |            |
| 497686           | 490383     |
| 653879           | 647925     |
| 053879           | 04/923     |
| 4.61             | 4.06       |
| 134              | 101        |
|                  | 133        |
| 139              | 133        |
| 41.1             | 53.6       |
| 1314             | 1321       |
| 1514             | 1321       |
| 21.79            | 21,34      |
| 21.73            | 21.54      |
| 78.21            | 78.66      |
| 70.21            | 76.00      |
|                  |            |
|                  |            |
|                  |            |
| 35208.74         | 36723.41   |
| 36941.24         | NR         |
| 104.92           | NR         |
|                  |            |
|                  |            |
| 1984951.26       | 2149353.5  |
| 1096438.08       | 1220749.42 |
| 506873.31        | 288227.06  |
| 176732.56        | 211830.7   |
| 204907.31        | 264520.43  |
| 151698.61        | 149935.59  |
| NR: Not Reported |            |
|                  |            |