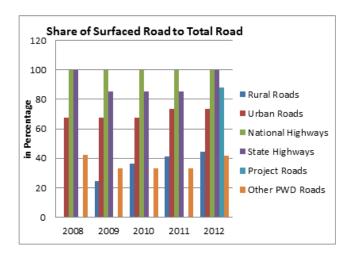

|                                            | 2007-08  | 2008-09  | 2009-10    |
|--------------------------------------------|----------|----------|------------|
| QUALITY                                    |          |          |            |
| Surfaced roads (in kilometers)             |          |          |            |
| Total                                      | 1691051  | 2141302  | 2249611    |
| Rural Roads                                | 465247   | 749849   | 813019     |
| Urban Roads                                | 212750   | 258279   | 279713     |
| National Highways                          | 66754    | 70548    | 70934      |
| State Highways                             | 152738   | 156715   | 158202     |
| Project Roads                              | 74180    | 73376    | 74302      |
| Other PWD Roads                            | 719383   | 832534   | 853441     |
| Surfaced roads (Percentage to total)       |          |          |            |
| Total                                      | 39.92    | 47.89    | 49.92      |
| Rural Roads                                | 32.49    | 43.36    | 45.36      |
| Urban Roads                                | 69.91    | 69.10    | 69.50      |
| National Highways                          | 100.00   | 100.00   | 100.00     |
| State Highways                             | 98.85    | 98.88    | 98.77      |
| Project Roads                              | 27.45    | 26.53    | 26.64      |
| Other PWD Roads                            | 83.34    | 86.46    | 87.59      |
|                                            |          |          |            |
| Accidents (Number)                         |          |          |            |
| TotalAccidents                             | 484704   | 486384   | 499628     |
| Casualties                                 | 643053   | 641118   | 662025     |
| Total accidents Per 1000 vehicles          | 5        | 4        | 4          |
| Casualties per 1000 vehicles               | 6.10     | 5.58     | 5.18       |
| Total accidents Per 1000 km road           | 159      | 139      | 139        |
| Casualties Per 1000 km road                | 152      | 143      | 141        |
| Casualties Per 1000 regd,. Motor vehicles  | 5        | 4        | 4          |
| Casualties Per lakh population             | 42.3     | 41.9     | 42.5       |
| Casualties Per 1000 road accidents         | 1327     | 1318     | 1325       |
| Percentage of Persons killed to total      | 18.6     |          |            |
| Casualties                                 |          | 19.60    | 20.32      |
| Percentage of Persons injured to total     |          |          |            |
| Casualties                                 | 81.4     | 80.40    | 79.68      |
| FISCAL COST & REVENUE                      |          |          |            |
| Road Transport Outlay and expenditure (Rs. |          |          |            |
| (in crores)                                |          |          |            |
| Outlay                                     | 25463.16 | 30213.28 | 33668.82   |
| Expenditure                                | 25764.49 | 31648.29 | 34497.06   |
| Percentage Utilisation                     | 101.18   | 104.75   | 102.46     |
| Revenue Realised (Rs. (in lakh))           |          |          |            |
| Total                                      | NR       | NR       | 1405191.84 |
| Motor Vehicle Tax                          | IVIX     | IVIX     | 843356.87  |
| Commercial Vehicle Tax                     |          |          | 202306.67  |
| Passenger Tax                              |          |          | 198105.12  |
| Goods Tax                                  |          |          | 161423.18  |
| Fines                                      |          |          | 127576.64  |
| NR: Not Reported                           |          |          | 22.0.004   |
|                                            |          |          |            |

| 2010-11          | 2011-12    |
|------------------|------------|
|                  |            |
|                  |            |
| 2341480          | 2698590    |
| 859334           | 929789     |
| 291894           | 339131     |
| 70934            | 76818      |
| 161920           | 162950     |
| 76845            | 92598      |
| 880553           | 914101     |
| 000000           | 311101     |
| 46.46            | 55.46      |
| 46.46            | 47.97      |
| 70.88            | 73.04      |
| 100.00           | 100.00     |
| 98.79            | 99.14      |
| 26.63            | 30.93      |
| 87.59            | 91.20      |
| 67.55            | 31.20      |
|                  |            |
| 497686           | 490383     |
| 653879           | 647925     |
| 053879           | 04/923     |
| 4.61             | 4.06       |
| 134              | 101        |
|                  | 133        |
| 139              | 133        |
| 41.1             | 53.6       |
| 1314             | 1321       |
| 1514             | 1321       |
| 21.79            | 21,34      |
| 21.73            | 21.54      |
| 78.21            | 78.66      |
| 70.21            | 76.00      |
|                  |            |
|                  |            |
|                  |            |
| 35208.74         | 36723.41   |
| 36941.24         | NR         |
| 104.92           | NR         |
|                  |            |
|                  |            |
| 1984951.26       | 2149353.5  |
| 1096438.08       | 1220749.42 |
| 506873.31        | 288227.06  |
| 176732.56        | 211830.7   |
| 204907.31        | 264520.43  |
| 151698.61        | 149935.59  |
| NR: Not Reported |            |
|                  |            |