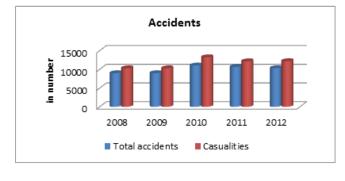

|                                            | 2007-08  | 2008-09  | 2009-10    |
|--------------------------------------------|----------|----------|------------|
| QUALITY                                    |          |          |            |
| Surfaced roads (in kilometers)             |          |          |            |
| Total                                      | 1691051  | 2141302  | 2249611    |
| Rural Roads                                | 465247   | 749849   | 813019     |
| Urban Roads                                | 212750   | 258279   | 279713     |
| National Highways                          | 66754    | 70548    | 70934      |
| State Highways                             | 152738   | 156715   | 158202     |
| Project Roads                              | 74180    | 73376    | 74302      |
| Other PWD Roads                            | 719383   | 832534   | 853441     |
| Surfaced roads (Percentage to total)       |          |          |            |
| Total                                      | 39.92    | 47.89    | 49.92      |
| Rural Roads                                | 32.49    | 43.36    | 45.36      |
| Urban Roads                                | 69.91    | 69.10    | 69.50      |
| National Highways                          | 100.00   | 100.00   | 100.00     |
| State Highways                             | 98.85    | 98.88    | 98.77      |
| Project Roads                              | 27.45    | 26.53    | 26.64      |
| Other PWD Roads                            | 83.34    | 86.46    | 87.59      |
|                                            |          |          |            |
| Accidents (Number)                         |          |          |            |
| TotalAccidents                             | 484704   | 486384   | 499628     |
| Casualties                                 | 643053   | 641118   | 662025     |
| Total accidents Per 1000 vehicles          | 5        | 4        | 4          |
| Casualties per 1000 vehicles               | 6.10     | 5.58     | 5.18       |
| Total accidents Per 1000 km road           | 159      | 139      | 139        |
| Casualties Per 1000 km road                | 152      | 143      | 141        |
| Casualties Per 1000 regd,. Motor vehicles  | 5        | 4        | 4          |
| Casualties Per lakh population             | 42.3     | 41.9     | 42.5       |
| Casualties Per 1000 road accidents         | 1327     | 1318     | 1325       |
| Percentage of Persons killed to total      | 18.6     |          |            |
| Casualties                                 |          | 19.60    | 20.32      |
| Percentage of Persons injured to total     |          |          |            |
| Casualties                                 | 81.4     | 80.40    | 79.68      |
| FISCAL COST & REVENUE                      |          |          |            |
| Road Transport Outlay and expenditure (Rs. |          |          |            |
| (in crores)                                |          |          |            |
| Outlay                                     | 25463.16 | 30213.28 | 33668.82   |
| Expenditure                                | 25764.49 | 31648.29 | 34497.06   |
| Percentage Utilisation                     | 101.18   | 104.75   | 102.46     |
| Revenue Realised (Rs. (in lakh))           |          |          |            |
| Total                                      | NR       | NR       | 1405191.84 |
| Motor Vehicle Tax                          | IVIX     | IVIX     | 843356.87  |
| Commercial Vehicle Tax                     |          |          | 202306.67  |
| Passenger Tax                              |          |          | 198105.12  |
| Goods Tax                                  |          |          | 161423.18  |
| Fines                                      |          |          | 127576.64  |
| NR: Not Reported                           |          |          | 22.0.004   |
|                                            |          |          |            |

| 2010-11          | 2011-12    |
|------------------|------------|
|                  |            |
|                  |            |
| 2341480          | 2698590    |
| 859334           | 929789     |
| 291894           | 339131     |
| 70934            | 76818      |
| 161920           | 162950     |
| 76845            | 92598      |
| 880553           | 914101     |
| 000000           | 311101     |
| 46.46            | 55.46      |
| 46.46            | 47.97      |
| 70.88            | 73.04      |
| 100.00           | 100.00     |
| 98.79            | 99.14      |
| 26.63            | 30.93      |
| 87.59            | 91.20      |
| 67.55            | 31.20      |
|                  |            |
| 497686           | 490383     |
| 653879           | 647925     |
| 053879           | 04/923     |
| 4.61             | 4.06       |
| 134              | 101        |
|                  | 133        |
| 139              | 133        |
| 41.1             | 53.6       |
| 1314             | 1321       |
| 1514             | 1321       |
| 21.79            | 21,34      |
| 21.73            | 21.54      |
| 78.21            | 78.66      |
| 70.21            | 76.00      |
|                  |            |
|                  |            |
|                  |            |
| 35208.74         | 36723.41   |
| 36941.24         | NR         |
| 104.92           | NR         |
|                  |            |
|                  |            |
| 1984951.26       | 2149353.5  |
| 1096438.08       | 1220749.42 |
| 506873.31        | 288227.06  |
| 176732.56        | 211830.7   |
| 204907.31        | 264520.43  |
| 151698.61        | 149935.59  |
| NR: Not Reported |            |
|                  |            |