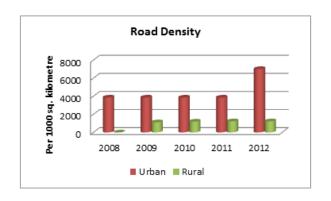

#### INDIA

| INDIA                                                                                   | ROAD TRANSI | PORT      |           |
|-----------------------------------------------------------------------------------------|-------------|-----------|-----------|
|                                                                                         | 2007-08     | 2008-09   | 2009-10   |
| ACCESS                                                                                  |             |           |           |
| Road length (in kilometers)                                                             |             |           |           |
| Total*                                                                                  | 4236429     | 4471510   | 4582439   |
| Rural Roads                                                                             | 1061809     | 1729165   | 1792535   |
| Urban Roads                                                                             | 304327      | 373802    | 402448    |
| National Highway                                                                        | 66754       | 70548     | 70934     |
| State Highway                                                                           |             | 158497    | 160177    |
| Project Roads                                                                           |             | 276617    | 278931    |
| Other PWD Roads                                                                         | 863241      | 962880    | 977414    |
| * includes Rural Roads constructed under Jawahar<br>Rozgar Yojana as on 31st March 1996 |             |           |           |
| Road density                                                                            |             |           |           |
| Land(per 1000km <sup>2</sup> )                                                          |             |           |           |
| Total                                                                                   | 1288.74     | 1360.25   | 1394.00   |
| Urban                                                                                   | 3893.48     | 4782.32   | 5148.80   |
| Rural                                                                                   | 340.52      | 554.53    | 574.86    |
| Population(Per 1000 Population)                                                         |             |           |           |
| Total                                                                                   | 3.70        | 3.85      | 3.99      |
| Urban                                                                                   |             | 1.09      | 1.15      |
| Rural                                                                                   | 1.31        | 2.11      | 2.17      |
| Registered Motor Vehicles (Number)                                                      |             |           |           |
| Total                                                                                   | 105352854   | 114951033 | 127745972 |
| Registered Motor Vehicles                                                               |             |           |           |
| Per 1000 kilometer road length                                                          |             | 25707.43  | 27235.96  |
| Per 1000 population                                                                     | 92.03       | 99.03     | 108.56    |
| Registered TransportVehicles (Number)                                                   |             |           |           |
| Total                                                                                   | 10863189    | 11701141  | 13071720  |
| MAV, trucks and lorries<br>LMVs                                                         | 3166553     | 3347558   | 3504491   |
| Goods                                                                                   | 2434385     | 2693366   | 2927435   |
| Passenger                                                                               | 2903821     | 3146619   | 3615086   |
| Buses                                                                                   | 1156568     | 1205793   | 1176642   |
| Taxis                                                                                   | 1201862     | 1307805   | 1599576   |
|                                                                                         |             |           |           |
| Registered Non-TransportVehicles (Number)                                               |             |           |           |
| Total                                                                                   | 94489665    | 103249892 | 114660501 |
| Two wheelers                                                                            |             | 82402105  | 91597791  |
| Cars                                                                                    | 11200142    | 12365806  | 13749406  |
| Jeeps                                                                                   |             | 1638975   | 1760428   |
| Omni buses                                                                              |             | 279812    | 350459    |
| Tractors                                                                                |             | 4504195   | 5005201   |
| Trailers                                                                                |             | 1517183   | 1617173   |
| Others                                                                                  | 482477      | 541816    | 580043    |

| 2010-11                                                                                                                                         | 2011-12                                                                                                                                         |
|-------------------------------------------------------------------------------------------------------------------------------------------------|-------------------------------------------------------------------------------------------------------------------------------------------------|
|                                                                                                                                                 |                                                                                                                                                 |
|                                                                                                                                                 |                                                                                                                                                 |
| 4690342                                                                                                                                         | 4865394                                                                                                                                         |
| 1849805                                                                                                                                         | 1938220                                                                                                                                         |
| 411840                                                                                                                                          | 464294                                                                                                                                          |
| 70934                                                                                                                                           | 76818                                                                                                                                           |
| 163898                                                                                                                                          | 164360                                                                                                                                          |
| 288539                                                                                                                                          | 299415                                                                                                                                          |
| 1005327                                                                                                                                         | 1002287                                                                                                                                         |
|                                                                                                                                                 |                                                                                                                                                 |
|                                                                                                                                                 |                                                                                                                                                 |
|                                                                                                                                                 |                                                                                                                                                 |
| 1426.82                                                                                                                                         | 1480.07                                                                                                                                         |
| 5268.97                                                                                                                                         | 5940.05                                                                                                                                         |
| 593.22                                                                                                                                          | 621.58                                                                                                                                          |
|                                                                                                                                                 |                                                                                                                                                 |
| 3.93                                                                                                                                            | 4.03                                                                                                                                            |
| 1.15                                                                                                                                            | 1.27                                                                                                                                            |
| 2.22                                                                                                                                            | 2.30                                                                                                                                            |
|                                                                                                                                                 |                                                                                                                                                 |
| 141865607                                                                                                                                       | 159490578                                                                                                                                       |
|                                                                                                                                                 |                                                                                                                                                 |
|                                                                                                                                                 |                                                                                                                                                 |
| 30246.32                                                                                                                                        | 32780.61                                                                                                                                        |
| 30246.32<br>117.23                                                                                                                              | 32780.61<br>132.02                                                                                                                              |
|                                                                                                                                                 |                                                                                                                                                 |
|                                                                                                                                                 |                                                                                                                                                 |
| 117.23                                                                                                                                          | 132.02                                                                                                                                          |
| 117.23<br>14369324<br>3760864                                                                                                                   | 132.02<br>15482128<br>4056885                                                                                                                   |
| 117.23<br>14369324<br>3760864<br>3303631                                                                                                        | 132.02<br>15482128<br>4056885<br>3601506                                                                                                        |
| 117.23<br>14369324<br>3760864<br>3303631<br>4016888                                                                                             | 132.02<br>15482128<br>4056885<br>3601506<br>4242968                                                                                             |
| 117.23<br>14369324<br>3760864<br>3303631<br>4016888<br>1238245                                                                                  | 132.02<br>15482128<br>4056885<br>3601506<br>4242968<br>1296764                                                                                  |
| 117.23<br>14369324<br>3760864<br>3303631<br>4016888                                                                                             | 132.02<br>15482128<br>4056885<br>3601506<br>4242968                                                                                             |
| 117.23<br>14369324<br>3760864<br>3303631<br>4016888<br>1238245                                                                                  | 132.02<br>15482128<br>4056885<br>3601506<br>4242968<br>1296764                                                                                  |
| 117.23<br>14369324<br>3760864<br>3303631<br>4016888<br>1238245<br>1789417                                                                       | 132.02<br>15482128<br>4056885<br>3601506<br>4242968<br>1296764<br>2011022                                                                       |
| 117.23<br>14369324<br>3760864<br>3303631<br>4016888<br>1238245<br>1789417                                                                       | 132.02<br>15482128<br>4056885<br>3601506<br>4242968<br>1296764<br>2011022                                                                       |
| 117.23<br>14369324<br>3760864<br>3303631<br>4016888<br>1238245<br>1789417<br>127351749<br>101864582                                             | 132.02<br>15482128<br>4056885<br>3601506<br>4242968<br>1296764<br>2011022<br>143842151<br>115419175                                             |
| 117.23<br>14369324<br>3760864<br>3303631<br>4016888<br>1238245<br>1789417<br>127351749<br>101864582<br>15467473                                 | 132.02<br>15482128<br>4056885<br>3601506<br>4242968<br>1296764<br>2011022<br>143842151<br>115419175<br>17569546                                 |
| 117.23<br>14369324<br>3760864<br>3303631<br>4016888<br>1238245<br>1789417<br>127351749<br>101864582<br>15467473<br>1974253                      | 132.02<br>15482128<br>4056885<br>3601506<br>4242968<br>1296764<br>2011022<br>143842151<br>115419175<br>17569546<br>1987098                      |
| 117.23<br>14369324<br>3760864<br>3303631<br>4016888<br>1238245<br>1789417<br>127351749<br>101864582<br>15467473<br>1974253<br>365581            | 132.02<br>15482128<br>4056885<br>3601506<br>4242968<br>1296764<br>2011022<br>143842151<br>115419175<br>17569546<br>1987098<br>379739            |
| 117.23<br>14369324<br>3760864<br>3303631<br>4016888<br>1238245<br>1789417<br>127351749<br>101864582<br>15467473<br>1974253<br>365581<br>5310705 | 132.02<br>15482128<br>4056885<br>3601506<br>4242968<br>1296764<br>2011022<br>143842151<br>115419175<br>17569546<br>1987098<br>379739<br>5811131 |
| 117.23<br>14369324<br>3760864<br>3303631<br>4016888<br>1238245<br>1789417<br>127351749<br>101864582<br>15467473<br>1974253<br>365581            | 132.02<br>15482128<br>4056885<br>3601506<br>4242968<br>1296764<br>2011022<br>143842151<br>115419175<br>17569546<br>1987098<br>379739            |