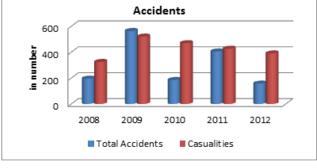

|                                            | 2007-08  | 2008-09  | 2009-10    |
|--------------------------------------------|----------|----------|------------|
| QUALITY                                    |          |          |            |
| Surfaced roads (in kilometers)             |          |          |            |
| Total                                      | 1691051  | 2141302  | 2249611    |
| Rural Roads                                | 465247   | 749849   | 813019     |
| Urban Roads                                | 212750   | 258279   | 279713     |
| National Highways                          | 66754    | 70548    | 70934      |
| State Highways                             | 152738   | 156715   | 158202     |
| Project Roads                              | 74180    | 73376    | 74302      |
| Other PWD Roads                            | 719383   | 832534   | 853441     |
| Surfaced roads (Percentage to total)       |          |          |            |
| Total                                      | 39.92    | 47.89    | 49.92      |
| Rural Roads                                | 32.49    | 43.36    | 45.36      |
| Urban Roads                                | 69.91    | 69.10    | 69.50      |
| National Highways                          | 100.00   | 100.00   | 100.00     |
| State Highways                             | 98.85    | 98.88    | 98.77      |
| Project Roads                              | 27.45    | 26.53    | 26.64      |
| Other PWD Roads                            | 83.34    | 86.46    | 87.59      |
|                                            |          |          |            |
| Accidents (Number)                         |          |          |            |
| TotalAccidents                             | 484704   | 486384   | 499628     |
| Casualties                                 | 643053   | 641118   | 662025     |
| Total accidents Per 1000 vehicles          | 5        | 4        | 4          |
| Casualties per 1000 vehicles               | 6.10     | 5.58     | 5.18       |
| Total accidents Per 1000 km road           | 159      | 139      | 139        |
| Casualties Per 1000 km road                | 152      | 143      | 141        |
| Casualties Per 1000 regd,. Motor vehicles  | 5        | 4        | 4          |
| Casualties Per lakh population             | 42.3     | 41.9     | 42.5       |
| Casualties Per 1000 road accidents         | 1327     | 1318     | 1325       |
| Percentage of Persons killed to total      | 18.6     |          |            |
| Casualties                                 |          | 19.60    | 20.32      |
| Percentage of Persons injured to total     |          |          |            |
| Casualties                                 | 81.4     | 80.40    | 79.68      |
| FISCAL COST & REVENUE                      |          |          |            |
| Road Transport Outlay and expenditure (Rs. |          |          |            |
| (in crores)                                |          |          |            |
| Outlay                                     | 25463.16 | 30213.28 | 33668.82   |
| Expenditure                                | 25764.49 | 31648.29 | 34497.06   |
| Percentage Utilisation                     | 101.18   | 104.75   | 102.46     |
| Revenue Realised (Rs. (in lakh))           |          |          |            |
| Total                                      | NR       | NR       | 1405191.84 |
| Motor Vehicle Tax                          | IVIX     | IVIX     | 843356.87  |
| Commercial Vehicle Tax                     |          |          | 202306.67  |
| Passenger Tax                              |          |          | 198105.12  |
| Goods Tax                                  |          |          | 161423.18  |
| Fines                                      |          |          | 127576.64  |
| NR: Not Reported                           |          |          | 22.0.004   |
|                                            |          |          |            |

| 2010-11          | 2011-12    |
|------------------|------------|
|                  |            |
|                  |            |
| 2341480          | 2698590    |
| 859334           | 929789     |
| 291894           | 339131     |
| 70934            | 76818      |
| 161920           | 162950     |
| 76845            | 92598      |
| 880553           | 914101     |
| 000000           | 311101     |
| 46.46            | 55.46      |
| 46.46            | 47.97      |
| 70.88            | 73.04      |
| 100.00           | 100.00     |
| 98.79            | 99.14      |
| 26.63            | 30.93      |
| 87.59            | 91.20      |
| 67.55            | 31.20      |
|                  |            |
| 497686           | 490383     |
| 653879           | 647925     |
| 053879           | 04/923     |
| 4.61             | 4.06       |
| 134              | 101        |
|                  | 133        |
| 139              | 133        |
| 41.1             | 53.6       |
| 1314             | 1321       |
| 1514             | 1321       |
| 21.79            | 21,34      |
| 21.73            | 21.54      |
| 78.21            | 78.66      |
| 70.21            | 76.00      |
|                  |            |
|                  |            |
|                  |            |
| 35208.74         | 36723.41   |
| 36941.24         | NR         |
| 104.92           | NR         |
|                  |            |
|                  |            |
| 1984951.26       | 2149353.5  |
| 1096438.08       | 1220749.42 |
| 506873.31        | 288227.06  |
| 176732.56        | 211830.7   |
| 204907.31        | 264520.43  |
| 151698.61        | 149935.59  |
| NR: Not Reported |            |
|                  |            |