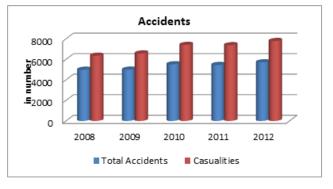

|                                            | 2007-08  | 2008-09  | 2009-10    |
|--------------------------------------------|----------|----------|------------|
| QUALITY                                    |          |          |            |
| Surfaced roads (in kilometers)             |          |          |            |
| Total                                      | 1691051  | 2141302  | 2249611    |
| Rural Roads                                | 465247   | 749849   | 813019     |
| Urban Roads                                | 212750   | 258279   | 279713     |
| National Highways                          | 66754    | 70548    | 70934      |
| State Highways                             | 152738   | 156715   | 158202     |
| Project Roads                              | 74180    | 73376    | 74302      |
| Other PWD Roads                            | 719383   | 832534   | 853441     |
| Surfaced roads (Percentage to total)       |          |          |            |
| Total                                      | 39.92    | 47.89    | 49.92      |
| Rural Roads                                | 32.49    | 43.36    | 45.36      |
| Urban Roads                                | 69.91    | 69.10    | 69.50      |
| National Highways                          | 100.00   | 100.00   | 100.00     |
| State Highways                             | 98.85    | 98.88    | 98.77      |
| Project Roads                              | 27.45    | 26.53    | 26.64      |
| Other PWD Roads                            | 83.34    | 86.46    | 87.59      |
|                                            |          |          |            |
| Accidents (Number)                         |          |          |            |
| TotalAccidents                             | 484704   | 486384   | 499628     |
| Casualties                                 | 643053   | 641118   | 662025     |
| Total accidents Per 1000 vehicles          | 5        | 4        | 4          |
| Casualties per 1000 vehicles               | 6.10     | 5.58     | 5.18       |
| Total accidents Per 1000 km road           | 159      | 139      | 139        |
| Casualties Per 1000 km road                | 152      | 143      | 141        |
| Casualties Per 1000 regd,. Motor vehicles  | 5        | 4        | 4          |
| Casualties Per lakh population             | 42.3     | 41.9     | 42.5       |
| Casualties Per 1000 road accidents         | 1327     | 1318     | 1325       |
| Percentage of Persons killed to total      | 18.6     |          |            |
| Casualties                                 |          | 19.60    | 20.32      |
| Percentage of Persons injured to total     |          |          |            |
| Casualties                                 | 81.4     | 80.40    | 79.68      |
| FISCAL COST & REVENUE                      |          |          |            |
| Road Transport Outlay and expenditure (Rs. |          |          |            |
| (in crores)                                |          |          |            |
| Outlay                                     | 25463.16 | 30213.28 | 33668.82   |
| Expenditure                                | 25764.49 | 31648.29 | 34497.06   |
| Percentage Utilisation                     | 101.18   | 104.75   | 102.46     |
| Revenue Realised (Rs. (in lakh))           |          |          |            |
| Total                                      | NR       | NR       | 1405191.84 |
| Motor Vehicle Tax                          | IVIX     | IVIX     | 843356.87  |
| Commercial Vehicle Tax                     |          |          | 202306.67  |
| Passenger Tax                              |          |          | 198105.12  |
| Goods Tax                                  |          |          | 161423.18  |
| Fines                                      |          |          | 127576.64  |
| NR: Not Reported                           |          |          | 22.0.004   |
|                                            |          |          |            |

| 2010-11          | 2011-12    |
|------------------|------------|
|                  |            |
|                  |            |
| 2341480          | 2698590    |
| 859334           | 929789     |
| 291894           | 339131     |
| 70934            | 76818      |
| 161920           | 162950     |
| 76845            | 92598      |
| 880553           | 914101     |
| 000000           | 311101     |
| 46.46            | 55.46      |
| 46.46            | 47.97      |
| 70.88            | 73.04      |
| 100.00           | 100.00     |
| 98.79            | 99.14      |
| 26.63            | 30.93      |
| 87.59            | 91.20      |
| 67.55            | 31.20      |
|                  |            |
| 497686           | 490383     |
| 653879           | 647925     |
| 053879           | 04/923     |
| 4.61             | 4.06       |
| 134              | 101        |
|                  | 133        |
| 139              | 133        |
| 41.1             | 53.6       |
| 1314             | 1321       |
| 1514             | 1321       |
| 21.79            | 21,34      |
| 21.73            | 21.54      |
| 78.21            | 78.66      |
| 70.21            | 76.00      |
|                  |            |
|                  |            |
|                  |            |
| 35208.74         | 36723.41   |
| 36941.24         | NR         |
| 104.92           | NR         |
|                  |            |
|                  |            |
| 1984951.26       | 2149353.5  |
| 1096438.08       | 1220749.42 |
| 506873.31        | 288227.06  |
| 176732.56        | 211830.7   |
| 204907.31        | 264520.43  |
| 151698.61        | 149935.59  |
| NR: Not Reported |            |
|                  |            |