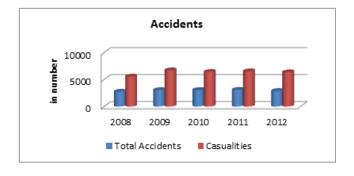

|                                            | 2007-08  | 2008-09  | 2009-10    |
|--------------------------------------------|----------|----------|------------|
| QUALITY                                    |          |          |            |
| Surfaced roads (in kilometers)             |          |          |            |
| Total                                      | 1691051  | 2141302  | 2249611    |
| Rural Roads                                | 465247   | 749849   | 813019     |
| Urban Roads                                | 212750   | 258279   | 279713     |
| National Highways                          | 66754    | 70548    | 70934      |
| State Highways                             | 152738   | 156715   | 158202     |
| Project Roads                              | 74180    | 73376    | 74302      |
| Other PWD Roads                            | 719383   | 832534   | 853441     |
| Surfaced roads (Percentage to total)       |          |          |            |
| Total                                      | 39.92    | 47.89    | 49.92      |
| Rural Roads                                | 32.49    | 43.36    | 45.36      |
| Urban Roads                                | 69.91    | 69.10    | 69.50      |
| National Highways                          | 100.00   | 100.00   | 100.00     |
| State Highways                             | 98.85    | 98.88    | 98.77      |
| Project Roads                              | 27.45    | 26.53    | 26.64      |
| Other PWD Roads                            | 83.34    | 86.46    | 87.59      |
|                                            |          |          |            |
| Accidents (Number)                         |          |          |            |
| TotalAccidents                             | 484704   | 486384   | 499628     |
| Casualties                                 | 643053   | 641118   | 662025     |
| Total accidents Per 1000 vehicles          | 5        | 4        | 4          |
| Casualties per 1000 vehicles               | 6.10     | 5.58     | 5.18       |
| Total accidents Per 1000 km road           | 159      | 139      | 139        |
| Casualties Per 1000 km road                | 152      | 143      | 141        |
| Casualties Per 1000 regd,. Motor vehicles  | 5        | 4        | 4          |
| Casualties Per lakh population             | 42.3     | 41.9     | 42.5       |
| Casualties Per 1000 road accidents         | 1327     | 1318     | 1325       |
| Percentage of Persons killed to total      | 18.6     |          |            |
| Casualties                                 |          | 19.60    | 20.32      |
| Percentage of Persons injured to total     |          |          |            |
| Casualties                                 | 81.4     | 80.40    | 79.68      |
| FISCAL COST & REVENUE                      |          |          |            |
| Road Transport Outlay and expenditure (Rs. |          |          |            |
| (in crores)                                |          |          |            |
| Outlay                                     | 25463.16 | 30213.28 | 33668.82   |
| Expenditure                                | 25764.49 | 31648.29 | 34497.06   |
| Percentage Utilisation                     | 101.18   | 104.75   | 102.46     |
| Revenue Realised (Rs. (in lakh))           |          |          |            |
| Total                                      | NR       | NR       | 1405191.84 |
| Motor Vehicle Tax                          | IVIX     | IVIX     | 843356.87  |
| Commercial Vehicle Tax                     |          |          | 202306.67  |
| Passenger Tax                              |          |          | 198105.12  |
| Goods Tax                                  |          |          | 161423.18  |
| Fines                                      |          |          | 127576.64  |
| NR: Not Reported                           |          |          | 22.0.004   |
|                                            |          |          |            |

| 2010-11          | 2011-12    |
|------------------|------------|
|                  |            |
|                  |            |
| 2341480          | 2698590    |
| 859334           | 929789     |
| 291894           | 339131     |
| 70934            | 76818      |
| 161920           | 162950     |
| 76845            | 92598      |
| 880553           | 914101     |
| 000000           | 311101     |
| 46.46            | 55.46      |
| 46.46            | 47.97      |
| 70.88            | 73.04      |
| 100.00           | 100.00     |
| 98.79            | 99.14      |
| 26.63            | 30.93      |
| 87.59            | 91.20      |
| 67.55            | 31.20      |
|                  |            |
| 497686           | 490383     |
| 653879           | 647925     |
| 053879           | 04/923     |
| 4.61             | 4.06       |
| 134              | 101        |
|                  | 133        |
| 139              | 133        |
| 41.1             | 53.6       |
| 1314             | 1321       |
| 1514             | 1321       |
| 21.79            | 21,34      |
| 21.73            | 21.54      |
| 78.21            | 78.66      |
| 70.21            | 76.00      |
|                  |            |
|                  |            |
|                  |            |
| 35208.74         | 36723.41   |
| 36941.24         | NR         |
| 104.92           | NR         |
|                  |            |
|                  |            |
| 1984951.26       | 2149353.5  |
| 1096438.08       | 1220749.42 |
| 506873.31        | 288227.06  |
| 176732.56        | 211830.7   |
| 204907.31        | 264520.43  |
| 151698.61        | 149935.59  |
| NR: Not Reported |            |
|                  |            |