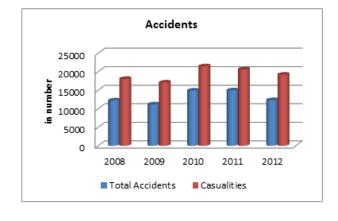

|                                            | 2007-08  | 2008-09  | 2009-10    |
|--------------------------------------------|----------|----------|------------|
| QUALITY                                    |          |          |            |
| Surfaced roads (in kilometers)             |          |          |            |
| Total                                      | 1691051  | 2141302  | 2249611    |
| Rural Roads                                | 465247   | 749849   | 813019     |
| Urban Roads                                | 212750   | 258279   | 279713     |
| National Highways                          | 66754    | 70548    | 70934      |
| State Highways                             | 152738   | 156715   | 158202     |
| Project Roads                              | 74180    | 73376    | 74302      |
| Other PWD Roads                            | 719383   | 832534   | 853441     |
| Surfaced roads (Percentage to total)       |          |          |            |
| Total                                      | 39.92    | 47.89    | 49.92      |
| Rural Roads                                | 32.49    | 43.36    | 45.36      |
| Urban Roads                                | 69.91    | 69.10    | 69.50      |
| National Highways                          | 100.00   | 100.00   | 100.00     |
| State Highways                             | 98.85    | 98.88    | 98.77      |
| Project Roads                              | 27.45    | 26.53    | 26.64      |
| Other PWD Roads                            | 83.34    | 86.46    | 87.59      |
|                                            |          |          |            |
| Accidents (Number)                         |          |          |            |
| TotalAccidents                             | 484704   | 486384   | 499628     |
| Casualties                                 | 643053   | 641118   | 662025     |
| Total accidents Per 1000 vehicles          | 5        | 4        | 4          |
| Casualties per 1000 vehicles               | 6.10     | 5.58     | 5.18       |
| Total accidents Per 1000 km road           | 159      | 139      | 139        |
| Casualties Per 1000 km road                | 152      | 143      | 141        |
| Casualties Per 1000 regd,. Motor vehicles  | 5        | 4        | 4          |
| Casualties Per lakh population             | 42.3     | 41.9     | 42.5       |
| Casualties Per 1000 road accidents         | 1327     | 1318     | 1325       |
| Percentage of Persons killed to total      | 18.6     |          |            |
| Casualties                                 |          | 19.60    | 20.32      |
| Percentage of Persons injured to total     |          |          |            |
| Casualties                                 | 81.4     | 80.40    | 79.68      |
| FISCAL COST & REVENUE                      |          |          |            |
| Road Transport Outlay and expenditure (Rs. |          |          |            |
| (in crores)                                |          |          |            |
| Outlay                                     | 25463.16 | 30213.28 | 33668.82   |
| Expenditure                                | 25764.49 | 31648.29 | 34497.06   |
| Percentage Utilisation                     | 101.18   | 104.75   | 102.46     |
| Revenue Realised (Rs. (in lakh))           |          |          |            |
| Total                                      | NR       | NR       | 1405191.84 |
| Motor Vehicle Tax                          | IVIX     | IVIX     | 843356.87  |
| Commercial Vehicle Tax                     |          |          | 202306.67  |
| Passenger Tax                              |          |          | 198105.12  |
| Goods Tax                                  |          |          | 161423.18  |
| Fines                                      |          |          | 127576.64  |
| NR: Not Reported                           |          |          | 22.0.004   |
|                                            |          |          |            |

| 2010-11          | 2011-12    |
|------------------|------------|
|                  |            |
|                  |            |
| 2341480          | 2698590    |
| 859334           | 929789     |
| 291894           | 339131     |
| 70934            | 76818      |
| 161920           | 162950     |
| 76845            | 92598      |
| 880553           | 914101     |
| 000000           | 311101     |
| 46.46            | 55.46      |
| 46.46            | 47.97      |
| 70.88            | 73.04      |
| 100.00           | 100.00     |
| 98.79            | 99.14      |
| 26.63            | 30.93      |
| 87.59            | 91.20      |
| 67.55            | 31.20      |
|                  |            |
| 497686           | 490383     |
| 653879           | 647925     |
| 053879           | 04/923     |
| 4.61             | 4.06       |
| 134              | 101        |
|                  | 133        |
| 139              | 133        |
| 41.1             | 53.6       |
| 1314             | 1321       |
| 1514             | 1321       |
| 21.79            | 21,34      |
| 21.73            | 21.54      |
| 78.21            | 78.66      |
| 70.21            | 76.00      |
|                  |            |
|                  |            |
|                  |            |
| 35208.74         | 36723.41   |
| 36941.24         | NR         |
| 104.92           | NR         |
|                  |            |
|                  |            |
| 1984951.26       | 2149353.5  |
| 1096438.08       | 1220749.42 |
| 506873.31        | 288227.06  |
| 176732.56        | 211830.7   |
| 204907.31        | 264520.43  |
| 151698.61        | 149935.59  |
| NR: Not Reported |            |
|                  |            |