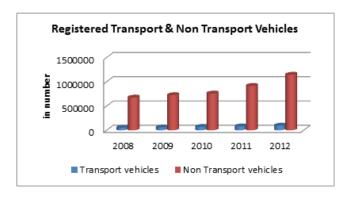

#### INDIA

| INDIA                                                                                   | ROAD TRANSI | PORT      |           |
|-----------------------------------------------------------------------------------------|-------------|-----------|-----------|
|                                                                                         | 2007-08     | 2008-09   | 2009-10   |
| ACCESS                                                                                  |             |           |           |
| Road length (in kilometers)                                                             |             |           |           |
| Total*                                                                                  | 4236429     | 4471510   | 4582439   |
| Rural Roads                                                                             | 1061809     | 1729165   | 1792535   |
| Urban Roads                                                                             | 304327      | 373802    | 402448    |
| National Highway                                                                        | 66754       | 70548     | 70934     |
| State Highway                                                                           |             | 158497    | 160177    |
| Project Roads                                                                           |             | 276617    | 278931    |
| Other PWD Roads                                                                         | 863241      | 962880    | 977414    |
| * includes Rural Roads constructed under Jawahar<br>Rozgar Yojana as on 31st March 1996 |             |           |           |
| Road density                                                                            |             |           |           |
| Land(per 1000km <sup>2</sup> )                                                          |             |           |           |
| Total                                                                                   | 1288.74     | 1360.25   | 1394.00   |
| Urban                                                                                   | 3893.48     | 4782.32   | 5148.80   |
| Rural                                                                                   | 340.52      | 554.53    | 574.86    |
| Population(Per 1000 Population)                                                         |             |           |           |
| Total                                                                                   | 3.70        | 3.85      | 3.99      |
| Urban                                                                                   |             | 1.09      | 1.15      |
| Rural                                                                                   | 1.31        | 2.11      | 2.17      |
| Registered Motor Vehicles (Number)                                                      |             |           |           |
| Total                                                                                   | 105352854   | 114951033 | 127745972 |
| Registered Motor Vehicles                                                               |             |           |           |
| Per 1000 kilometer road length                                                          |             | 25707.43  | 27235.96  |
| Per 1000 population                                                                     | 92.03       | 99.03     | 108.56    |
| Registered TransportVehicles (Number)                                                   |             |           |           |
| Total                                                                                   | 10863189    | 11701141  | 13071720  |
| MAV, trucks and lorries<br>LMVs                                                         | 3166553     | 3347558   | 3504491   |
| Goods                                                                                   | 2434385     | 2693366   | 2927435   |
| Passenger                                                                               | 2903821     | 3146619   | 3615086   |
| Buses                                                                                   | 1156568     | 1205793   | 1176642   |
| Taxis                                                                                   | 1201862     | 1307805   | 1599576   |
|                                                                                         |             |           |           |
| Registered Non-TransportVehicles (Number)                                               |             |           |           |
| Total                                                                                   | 94489665    | 103249892 | 114660501 |
| Two wheelers                                                                            |             | 82402105  | 91597791  |
| Cars                                                                                    | 11200142    | 12365806  | 13749406  |
| Jeeps                                                                                   |             | 1638975   | 1760428   |
| Omni buses                                                                              |             | 279812    | 350459    |
| Tractors                                                                                |             | 4504195   | 5005201   |
| Trailers                                                                                |             | 1517183   | 1617173   |
| Others                                                                                  | 482477      | 541816    | 580043    |

| 2010-11                                                                                                                                         | 2011-12                                                                                                                                         |
|-------------------------------------------------------------------------------------------------------------------------------------------------|-------------------------------------------------------------------------------------------------------------------------------------------------|
|                                                                                                                                                 |                                                                                                                                                 |
|                                                                                                                                                 |                                                                                                                                                 |
| 4690342                                                                                                                                         | 4865394                                                                                                                                         |
| 1849805                                                                                                                                         | 1938220                                                                                                                                         |
| 411840                                                                                                                                          | 464294                                                                                                                                          |
| 70934                                                                                                                                           | 76818                                                                                                                                           |
| 163898                                                                                                                                          | 164360                                                                                                                                          |
| 288539                                                                                                                                          | 299415                                                                                                                                          |
| 1005327                                                                                                                                         | 1002287                                                                                                                                         |
|                                                                                                                                                 |                                                                                                                                                 |
|                                                                                                                                                 |                                                                                                                                                 |
|                                                                                                                                                 |                                                                                                                                                 |
| 1426.82                                                                                                                                         | 1480.07                                                                                                                                         |
| 5268.97                                                                                                                                         | 5940.05                                                                                                                                         |
| 593.22                                                                                                                                          | 621.58                                                                                                                                          |
|                                                                                                                                                 |                                                                                                                                                 |
| 3.93                                                                                                                                            | 4.03                                                                                                                                            |
| 1.15                                                                                                                                            | 1.27                                                                                                                                            |
| 2.22                                                                                                                                            | 2.30                                                                                                                                            |
|                                                                                                                                                 |                                                                                                                                                 |
| 141865607                                                                                                                                       | 159490578                                                                                                                                       |
|                                                                                                                                                 |                                                                                                                                                 |
|                                                                                                                                                 |                                                                                                                                                 |
| 30246.32                                                                                                                                        | 32780.61                                                                                                                                        |
| 30246.32<br>117.23                                                                                                                              | 32780.61<br>132.02                                                                                                                              |
|                                                                                                                                                 |                                                                                                                                                 |
|                                                                                                                                                 |                                                                                                                                                 |
| 117.23                                                                                                                                          | 132.02                                                                                                                                          |
| 117.23<br>14369324<br>3760864                                                                                                                   | 132.02<br>15482128<br>4056885                                                                                                                   |
| 117.23<br>14369324<br>3760864<br>3303631                                                                                                        | 132.02<br>15482128<br>4056885<br>3601506                                                                                                        |
| 117.23<br>14369324<br>3760864<br>3303631<br>4016888                                                                                             | 132.02<br>15482128<br>4056885<br>3601506<br>4242968                                                                                             |
| 117.23<br>14369324<br>3760864<br>3303631<br>4016888<br>1238245                                                                                  | 132.02<br>15482128<br>4056885<br>3601506<br>4242968<br>1296764                                                                                  |
| 117.23<br>14369324<br>3760864<br>3303631<br>4016888                                                                                             | 132.02<br>15482128<br>4056885<br>3601506<br>4242968                                                                                             |
| 117.23<br>14369324<br>3760864<br>3303631<br>4016888<br>1238245                                                                                  | 132.02<br>15482128<br>4056885<br>3601506<br>4242968<br>1296764                                                                                  |
| 117.23<br>14369324<br>3760864<br>3303631<br>4016888<br>1238245<br>1789417                                                                       | 132.02<br>15482128<br>4056885<br>3601506<br>4242968<br>1296764<br>2011022                                                                       |
| 117.23<br>14369324<br>3760864<br>3303631<br>4016888<br>1238245<br>1789417                                                                       | 132.02<br>15482128<br>4056885<br>3601506<br>4242968<br>1296764<br>2011022                                                                       |
| 117.23<br>14369324<br>3760864<br>3303631<br>4016888<br>1238245<br>1789417<br>127351749<br>101864582                                             | 132.02<br>15482128<br>4056885<br>3601506<br>4242968<br>1296764<br>2011022<br>143842151<br>115419175                                             |
| 117.23<br>14369324<br>3760864<br>3303631<br>4016888<br>1238245<br>1789417<br>127351749<br>101864582<br>15467473                                 | 132.02<br>15482128<br>4056885<br>3601506<br>4242968<br>1296764<br>2011022<br>143842151<br>115419175<br>17569546                                 |
| 117.23<br>14369324<br>3760864<br>3303631<br>4016888<br>1238245<br>1789417<br>127351749<br>101864582<br>15467473<br>1974253                      | 132.02<br>15482128<br>4056885<br>3601506<br>4242968<br>1296764<br>2011022<br>143842151<br>115419175<br>17569546<br>1987098                      |
| 117.23<br>14369324<br>3760864<br>3303631<br>4016888<br>1238245<br>1789417<br>127351749<br>101864582<br>15467473<br>1974253<br>365581            | 132.02<br>15482128<br>4056885<br>3601506<br>4242968<br>1296764<br>2011022<br>143842151<br>115419175<br>17569546<br>1987098<br>379739            |
| 117.23<br>14369324<br>3760864<br>3303631<br>4016888<br>1238245<br>1789417<br>127351749<br>101864582<br>15467473<br>1974253<br>365581<br>5310705 | 132.02<br>15482128<br>4056885<br>3601506<br>4242968<br>1296764<br>2011022<br>143842151<br>115419175<br>17569546<br>1987098<br>379739<br>5811131 |
| 117.23<br>14369324<br>3760864<br>3303631<br>4016888<br>1238245<br>1789417<br>127351749<br>101864582<br>15467473<br>1974253<br>365581            | 132.02<br>15482128<br>4056885<br>3601506<br>4242968<br>1296764<br>2011022<br>143842151<br>115419175<br>17569546<br>1987098<br>379739            |