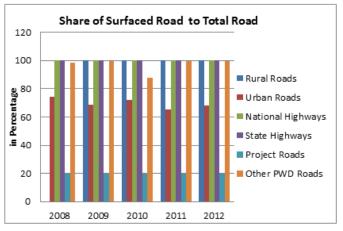

|                                            | 2007-08  | 2008-09  | 2009-10    |
|--------------------------------------------|----------|----------|------------|
| QUALITY                                    |          |          |            |
| Surfaced roads (in kilometers)             |          |          |            |
| Total                                      | 1691051  | 2141302  | 2249611    |
| Rural Roads                                | 465247   | 749849   | 813019     |
| Urban Roads                                | 212750   | 258279   | 279713     |
| National Highways                          | 66754    | 70548    | 70934      |
| State Highways                             | 152738   | 156715   | 158202     |
| Project Roads                              | 74180    | 73376    | 74302      |
| Other PWD Roads                            | 719383   | 832534   | 853441     |
| Surfaced roads (Percentage to total)       |          |          |            |
| Total                                      | 39.92    | 47.89    | 49.92      |
| Rural Roads                                | 32.49    | 43.36    | 45.36      |
| Urban Roads                                | 69.91    | 69.10    | 69.50      |
| National Highways                          | 100.00   | 100.00   | 100.00     |
| State Highways                             | 98.85    | 98.88    | 98.77      |
| Project Roads                              | 27.45    | 26.53    | 26.64      |
| Other PWD Roads                            | 83.34    | 86.46    | 87.59      |
|                                            |          |          |            |
| Accidents (Number)                         |          |          |            |
| TotalAccidents                             | 484704   | 486384   | 499628     |
| Casualties                                 | 643053   | 641118   | 662025     |
| Total accidents Per 1000 vehicles          | 5        | 4        | 4          |
| Casualties per 1000 vehicles               | 6.10     | 5.58     | 5.18       |
| Total accidents Per 1000 km road           | 159      | 139      | 139        |
| Casualties Per 1000 km road                | 152      | 143      | 141        |
| Casualties Per 1000 regd,. Motor vehicles  | 5        | 4        | 4          |
| Casualties Per lakh population             | 42.3     | 41.9     | 42.5       |
| Casualties Per 1000 road accidents         | 1327     | 1318     | 1325       |
| Percentage of Persons killed to total      | 18.6     |          |            |
| Casualties                                 |          | 19.60    | 20.32      |
| Percentage of Persons injured to total     |          |          |            |
| Casualties                                 | 81.4     | 80.40    | 79.68      |
| FISCAL COST & REVENUE                      |          |          |            |
| Road Transport Outlay and expenditure (Rs. |          |          |            |
| (in crores)                                |          |          |            |
| Outlay                                     | 25463.16 | 30213.28 | 33668.82   |
| Expenditure                                | 25764.49 | 31648.29 | 34497.06   |
| Percentage Utilisation                     | 101.18   | 104.75   | 102.46     |
| Revenue Realised (Rs. (in lakh))           |          |          |            |
| Total                                      | NR       | NR       | 1405191.84 |
| Motor Vehicle Tax                          | IVIX     | IVIX     | 843356.87  |
| Commercial Vehicle Tax                     |          |          | 202306.67  |
| Passenger Tax                              |          |          | 198105.12  |
| Goods Tax                                  |          |          | 161423.18  |
| Fines                                      |          |          | 127576.64  |
| NR: Not Reported                           |          |          | 22.0.004   |
|                                            |          |          |            |

| 2010-11          | 2011-12    |
|------------------|------------|
|                  |            |
|                  |            |
| 2341480          | 2698590    |
| 859334           | 929789     |
| 291894           | 339131     |
| 70934            | 76818      |
| 161920           | 162950     |
| 76845            | 92598      |
| 880553           | 914101     |
| 000000           | 311101     |
| 46.46            | 55.46      |
| 46.46            | 47.97      |
| 70.88            | 73.04      |
| 100.00           | 100.00     |
| 98.79            | 99.14      |
| 26.63            | 30.93      |
| 87.59            | 91.20      |
| 67.55            | 31.20      |
|                  |            |
| 497686           | 490383     |
| 653879           | 647925     |
| 053879           | 04/923     |
| 4.61             | 4.06       |
| 134              | 101        |
|                  | 133        |
| 139              | 133        |
| 41.1             | 53.6       |
| 1314             | 1321       |
| 1514             | 1321       |
| 21.79            | 21,34      |
| 21.73            | 21.54      |
| 78.21            | 78.66      |
| 70.21            | 76.00      |
|                  |            |
|                  |            |
|                  |            |
| 35208.74         | 36723.41   |
| 36941.24         | NR         |
| 104.92           | NR         |
|                  |            |
|                  |            |
| 1984951.26       | 2149353.5  |
| 1096438.08       | 1220749.42 |
| 506873.31        | 288227.06  |
| 176732.56        | 211830.7   |
| 204907.31        | 264520.43  |
| 151698.61        | 149935.59  |
| NR: Not Reported |            |
|                  |            |