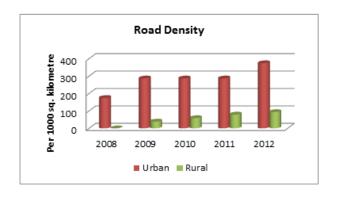

#### INDIA

| INDIA                                                                                   | ROAD TRANSI | PORT      |           |
|-----------------------------------------------------------------------------------------|-------------|-----------|-----------|
|                                                                                         | 2007-08     | 2008-09   | 2009-10   |
| ACCESS                                                                                  |             |           |           |
| Road length (in kilometers)                                                             |             |           |           |
| Total*                                                                                  | 4236429     | 4471510   | 4582439   |
| Rural Roads                                                                             | 1061809     | 1729165   | 1792535   |
| Urban Roads                                                                             | 304327      | 373802    | 402448    |
| National Highway                                                                        | 66754       | 70548     | 70934     |
| State Highway                                                                           |             | 158497    | 160177    |
| Project Roads                                                                           |             | 276617    | 278931    |
| Other PWD Roads                                                                         | 863241      | 962880    | 977414    |
| * includes Rural Roads constructed under Jawahar<br>Rozgar Yojana as on 31st March 1996 |             |           |           |
| Road density                                                                            |             |           |           |
| Land(per 1000km <sup>2</sup> )                                                          |             |           |           |
| Total                                                                                   | 1288.74     | 1360.25   | 1394.00   |
| Urban                                                                                   | 3893.48     | 4782.32   | 5148.80   |
| Rural                                                                                   | 340.52      | 554.53    | 574.86    |
| Population(Per 1000 Population)                                                         |             |           |           |
| Total                                                                                   | 3.70        | 3.85      | 3.99      |
| Urban                                                                                   |             | 1.09      | 1.15      |
| Rural                                                                                   | 1.31        | 2.11      | 2.17      |
| Registered Motor Vehicles (Number)                                                      |             |           |           |
| Total                                                                                   | 105352854   | 114951033 | 127745972 |
| Registered Motor Vehicles                                                               |             |           |           |
| Per 1000 kilometer road length                                                          |             | 25707.43  | 27235.96  |
| Per 1000 population                                                                     | 92.03       | 99.03     | 108.56    |
| Registered TransportVehicles (Number)                                                   |             |           |           |
| Total                                                                                   | 10863189    | 11701141  | 13071720  |
| MAV, trucks and lorries<br>LMVs                                                         | 3166553     | 3347558   | 3504491   |
| Goods                                                                                   | 2434385     | 2693366   | 2927435   |
| Passenger                                                                               | 2903821     | 3146619   | 3615086   |
| Buses                                                                                   | 1156568     | 1205793   | 1176642   |
| Taxis                                                                                   | 1201862     | 1307805   | 1599576   |
|                                                                                         |             |           |           |
| Registered Non-TransportVehicles (Number)                                               |             |           |           |
| Total                                                                                   | 94489665    | 103249892 | 114660501 |
| Two wheelers                                                                            |             | 82402105  | 91597791  |
| Cars                                                                                    | 11200142    | 12365806  | 13749406  |
| Jeeps                                                                                   |             | 1638975   | 1760428   |
| Omni buses                                                                              |             | 279812    | 350459    |
| Tractors                                                                                |             | 4504195   | 5005201   |
| Trailers                                                                                |             | 1517183   | 1617173   |
| Others                                                                                  | 482477      | 541816    | 580043    |

| 2010-11                                                                                                                                         | 2011-12                                                                                                                                         |
|-------------------------------------------------------------------------------------------------------------------------------------------------|-------------------------------------------------------------------------------------------------------------------------------------------------|
|                                                                                                                                                 |                                                                                                                                                 |
|                                                                                                                                                 |                                                                                                                                                 |
| 4690342                                                                                                                                         | 4865394                                                                                                                                         |
| 1849805                                                                                                                                         | 1938220                                                                                                                                         |
| 411840                                                                                                                                          | 464294                                                                                                                                          |
| 70934                                                                                                                                           | 76818                                                                                                                                           |
| 163898                                                                                                                                          | 164360                                                                                                                                          |
| 288539                                                                                                                                          | 299415                                                                                                                                          |
| 1005327                                                                                                                                         | 1002287                                                                                                                                         |
|                                                                                                                                                 |                                                                                                                                                 |
|                                                                                                                                                 |                                                                                                                                                 |
|                                                                                                                                                 |                                                                                                                                                 |
| 1426.82                                                                                                                                         | 1480.07                                                                                                                                         |
| 5268.97                                                                                                                                         | 5940.05                                                                                                                                         |
| 593.22                                                                                                                                          | 621.58                                                                                                                                          |
|                                                                                                                                                 |                                                                                                                                                 |
| 3.93                                                                                                                                            | 4.03                                                                                                                                            |
| 1.15                                                                                                                                            | 1.27                                                                                                                                            |
| 2.22                                                                                                                                            | 2.30                                                                                                                                            |
|                                                                                                                                                 |                                                                                                                                                 |
| 141865607                                                                                                                                       | 159490578                                                                                                                                       |
|                                                                                                                                                 |                                                                                                                                                 |
|                                                                                                                                                 |                                                                                                                                                 |
| 30246.32                                                                                                                                        | 32780.61                                                                                                                                        |
| 30246.32<br>117.23                                                                                                                              | 32780.61<br>132.02                                                                                                                              |
|                                                                                                                                                 |                                                                                                                                                 |
|                                                                                                                                                 |                                                                                                                                                 |
| 117.23                                                                                                                                          | 132.02                                                                                                                                          |
| 117.23<br>14369324<br>3760864                                                                                                                   | 132.02<br>15482128<br>4056885                                                                                                                   |
| 117.23<br>14369324<br>3760864<br>3303631                                                                                                        | 132.02<br>15482128<br>4056885<br>3601506                                                                                                        |
| 117.23<br>14369324<br>3760864<br>3303631<br>4016888                                                                                             | 132.02<br>15482128<br>4056885<br>3601506<br>4242968                                                                                             |
| 117.23<br>14369324<br>3760864<br>3303631<br>4016888<br>1238245                                                                                  | 132.02<br>15482128<br>4056885<br>3601506<br>4242968<br>1296764                                                                                  |
| 117.23<br>14369324<br>3760864<br>3303631<br>4016888                                                                                             | 132.02<br>15482128<br>4056885<br>3601506<br>4242968                                                                                             |
| 117.23<br>14369324<br>3760864<br>3303631<br>4016888<br>1238245                                                                                  | 132.02<br>15482128<br>4056885<br>3601506<br>4242968<br>1296764                                                                                  |
| 117.23<br>14369324<br>3760864<br>3303631<br>4016888<br>1238245<br>1789417                                                                       | 132.02<br>15482128<br>4056885<br>3601506<br>4242968<br>1296764<br>2011022                                                                       |
| 117.23<br>14369324<br>3760864<br>3303631<br>4016888<br>1238245<br>1789417                                                                       | 132.02<br>15482128<br>4056885<br>3601506<br>4242968<br>1296764<br>2011022                                                                       |
| 117.23<br>14369324<br>3760864<br>3303631<br>4016888<br>1238245<br>1789417<br>127351749<br>101864582                                             | 132.02<br>15482128<br>4056885<br>3601506<br>4242968<br>1296764<br>2011022<br>143842151<br>115419175                                             |
| 117.23<br>14369324<br>3760864<br>3303631<br>4016888<br>1238245<br>1789417<br>127351749<br>101864582<br>15467473                                 | 132.02<br>15482128<br>4056885<br>3601506<br>4242968<br>1296764<br>2011022<br>143842151<br>115419175<br>17569546                                 |
| 117.23<br>14369324<br>3760864<br>3303631<br>4016888<br>1238245<br>1789417<br>127351749<br>101864582<br>15467473<br>1974253                      | 132.02<br>15482128<br>4056885<br>3601506<br>4242968<br>1296764<br>2011022<br>143842151<br>115419175<br>17569546<br>1987098                      |
| 117.23<br>14369324<br>3760864<br>3303631<br>4016888<br>1238245<br>1789417<br>127351749<br>101864582<br>15467473<br>1974253<br>365581            | 132.02<br>15482128<br>4056885<br>3601506<br>4242968<br>1296764<br>2011022<br>143842151<br>115419175<br>17569546<br>1987098<br>379739            |
| 117.23<br>14369324<br>3760864<br>3303631<br>4016888<br>1238245<br>1789417<br>127351749<br>101864582<br>15467473<br>1974253<br>365581<br>5310705 | 132.02<br>15482128<br>4056885<br>3601506<br>4242968<br>1296764<br>2011022<br>143842151<br>115419175<br>17569546<br>1987098<br>379739<br>5811131 |
| 117.23<br>14369324<br>3760864<br>3303631<br>4016888<br>1238245<br>1789417<br>127351749<br>101864582<br>15467473<br>1974253<br>365581            | 132.02<br>15482128<br>4056885<br>3601506<br>4242968<br>1296764<br>2011022<br>143842151<br>115419175<br>17569546<br>1987098<br>379739            |