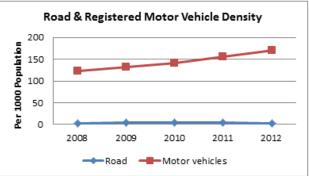

#### INDIA

| INDIA                                                                                   | ROAD TRANSI | PORT      |           |
|-----------------------------------------------------------------------------------------|-------------|-----------|-----------|
|                                                                                         | 2007-08     | 2008-09   | 2009-10   |
| ACCESS                                                                                  |             |           |           |
| Road length (in kilometers)                                                             |             |           |           |
| Total*                                                                                  | 4236429     | 4471510   | 4582439   |
| Rural Roads                                                                             | 1061809     | 1729165   | 1792535   |
| Urban Roads                                                                             | 304327      | 373802    | 402448    |
| National Highway                                                                        | 66754       | 70548     | 70934     |
| State Highway                                                                           |             | 158497    | 160177    |
| Project Roads                                                                           |             | 276617    | 278931    |
| Other PWD Roads                                                                         | 863241      | 962880    | 977414    |
| * includes Rural Roads constructed under Jawahar<br>Rozgar Yojana as on 31st March 1996 |             |           |           |
| Road density                                                                            |             |           |           |
| Land(per 1000km <sup>2</sup> )                                                          |             |           |           |
| Total                                                                                   | 1288.74     | 1360.25   | 1394.00   |
| Urban                                                                                   | 3893.48     | 4782.32   | 5148.80   |
| Rural                                                                                   | 340.52      | 554.53    | 574.86    |
| Population(Per 1000 Population)                                                         |             |           |           |
| Total                                                                                   | 3.70        | 3.85      | 3.99      |
| Urban                                                                                   |             | 1.09      | 1.15      |
| Rural                                                                                   | 1.31        | 2.11      | 2.17      |
| Registered Motor Vehicles (Number)                                                      |             |           |           |
| Total                                                                                   | 105352854   | 114951033 | 127745972 |
| Registered Motor Vehicles                                                               |             |           |           |
| Per 1000 kilometer road length                                                          |             | 25707.43  | 27235.96  |
| Per 1000 population                                                                     | 92.03       | 99.03     | 108.56    |
| Registered TransportVehicles (Number)                                                   |             |           |           |
| Total                                                                                   | 10863189    | 11701141  | 13071720  |
| MAV, trucks and lorries<br>LMVs                                                         | 3166553     | 3347558   | 3504491   |
| Goods                                                                                   | 2434385     | 2693366   | 2927435   |
| Passenger                                                                               | 2903821     | 3146619   | 3615086   |
| Buses                                                                                   | 1156568     | 1205793   | 1176642   |
| Taxis                                                                                   | 1201862     | 1307805   | 1599576   |
|                                                                                         |             |           |           |
| Registered Non-TransportVehicles (Number)                                               |             |           |           |
| Total                                                                                   | 94489665    | 103249892 | 114660501 |
| Two wheelers                                                                            |             | 82402105  | 91597791  |
| Cars                                                                                    | 11200142    | 12365806  | 13749406  |
| Jeeps                                                                                   |             | 1638975   | 1760428   |
| Omni buses                                                                              |             | 279812    | 350459    |
| Tractors                                                                                |             | 4504195   | 5005201   |
| Trailers                                                                                |             | 1517183   | 1617173   |
| Others                                                                                  | 482477      | 541816    | 580043    |

| 2010-11                                                                                                                                         | 2011-12                                                                                                                                         |
|-------------------------------------------------------------------------------------------------------------------------------------------------|-------------------------------------------------------------------------------------------------------------------------------------------------|
|                                                                                                                                                 |                                                                                                                                                 |
|                                                                                                                                                 |                                                                                                                                                 |
| 4690342                                                                                                                                         | 4865394                                                                                                                                         |
| 1849805                                                                                                                                         | 1938220                                                                                                                                         |
| 411840                                                                                                                                          | 464294                                                                                                                                          |
| 70934                                                                                                                                           | 76818                                                                                                                                           |
| 163898                                                                                                                                          | 164360                                                                                                                                          |
| 288539                                                                                                                                          | 299415                                                                                                                                          |
| 1005327                                                                                                                                         | 1002287                                                                                                                                         |
|                                                                                                                                                 |                                                                                                                                                 |
|                                                                                                                                                 |                                                                                                                                                 |
|                                                                                                                                                 |                                                                                                                                                 |
| 1426.82                                                                                                                                         | 1480.07                                                                                                                                         |
| 5268.97                                                                                                                                         | 5940.05                                                                                                                                         |
| 593.22                                                                                                                                          | 621.58                                                                                                                                          |
|                                                                                                                                                 |                                                                                                                                                 |
| 3.93                                                                                                                                            | 4.03                                                                                                                                            |
| 1.15                                                                                                                                            | 1.27                                                                                                                                            |
| 2.22                                                                                                                                            | 2.30                                                                                                                                            |
|                                                                                                                                                 |                                                                                                                                                 |
| 141865607                                                                                                                                       | 159490578                                                                                                                                       |
|                                                                                                                                                 |                                                                                                                                                 |
|                                                                                                                                                 |                                                                                                                                                 |
| 30246.32                                                                                                                                        | 32780.61                                                                                                                                        |
| 30246.32<br>117.23                                                                                                                              | 32780.61<br>132.02                                                                                                                              |
|                                                                                                                                                 |                                                                                                                                                 |
|                                                                                                                                                 |                                                                                                                                                 |
| 117.23                                                                                                                                          | 132.02                                                                                                                                          |
| 117.23<br>14369324<br>3760864                                                                                                                   | 132.02<br>15482128<br>4056885                                                                                                                   |
| 117.23<br>14369324<br>3760864<br>3303631                                                                                                        | 132.02<br>15482128<br>4056885<br>3601506                                                                                                        |
| 117.23<br>14369324<br>3760864<br>3303631<br>4016888                                                                                             | 132.02<br>15482128<br>4056885<br>3601506<br>4242968                                                                                             |
| 117.23<br>14369324<br>3760864<br>3303631<br>4016888<br>1238245                                                                                  | 132.02<br>15482128<br>4056885<br>3601506<br>4242968<br>1296764                                                                                  |
| 117.23<br>14369324<br>3760864<br>3303631<br>4016888                                                                                             | 132.02<br>15482128<br>4056885<br>3601506<br>4242968                                                                                             |
| 117.23<br>14369324<br>3760864<br>3303631<br>4016888<br>1238245                                                                                  | 132.02<br>15482128<br>4056885<br>3601506<br>4242968<br>1296764                                                                                  |
| 117.23<br>14369324<br>3760864<br>3303631<br>4016888<br>1238245<br>1789417                                                                       | 132.02<br>15482128<br>4056885<br>3601506<br>4242968<br>1296764<br>2011022                                                                       |
| 117.23<br>14369324<br>3760864<br>3303631<br>4016888<br>1238245<br>1789417                                                                       | 132.02<br>15482128<br>4056885<br>3601506<br>4242968<br>1296764<br>2011022                                                                       |
| 117.23<br>14369324<br>3760864<br>3303631<br>4016888<br>1238245<br>1789417<br>127351749<br>101864582                                             | 132.02<br>15482128<br>4056885<br>3601506<br>4242968<br>1296764<br>2011022<br>143842151<br>115419175                                             |
| 117.23<br>14369324<br>3760864<br>3303631<br>4016888<br>1238245<br>1789417<br>127351749<br>101864582<br>15467473                                 | 132.02<br>15482128<br>4056885<br>3601506<br>4242968<br>1296764<br>2011022<br>143842151<br>115419175<br>17569546                                 |
| 117.23<br>14369324<br>3760864<br>3303631<br>4016888<br>1238245<br>1789417<br>127351749<br>101864582<br>15467473<br>1974253                      | 132.02<br>15482128<br>4056885<br>3601506<br>4242968<br>1296764<br>2011022<br>143842151<br>115419175<br>17569546<br>1987098                      |
| 117.23<br>14369324<br>3760864<br>3303631<br>4016888<br>1238245<br>1789417<br>127351749<br>101864582<br>15467473<br>1974253<br>365581            | 132.02<br>15482128<br>4056885<br>3601506<br>4242968<br>1296764<br>2011022<br>143842151<br>115419175<br>17569546<br>1987098<br>379739            |
| 117.23<br>14369324<br>3760864<br>3303631<br>4016888<br>1238245<br>1789417<br>127351749<br>101864582<br>15467473<br>1974253<br>365581<br>5310705 | 132.02<br>15482128<br>4056885<br>3601506<br>4242968<br>1296764<br>2011022<br>143842151<br>115419175<br>17569546<br>1987098<br>379739<br>5811131 |
| 117.23<br>14369324<br>3760864<br>3303631<br>4016888<br>1238245<br>1789417<br>127351749<br>101864582<br>15467473<br>1974253<br>365581            | 132.02<br>15482128<br>4056885<br>3601506<br>4242968<br>1296764<br>2011022<br>143842151<br>115419175<br>17569546<br>1987098<br>379739            |