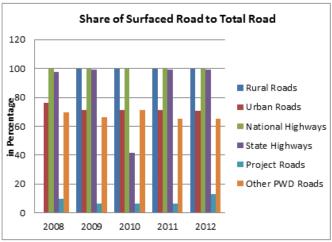

|                                            | 2007-08  | 2008-09  | 2009-10    |
|--------------------------------------------|----------|----------|------------|
| QUALITY                                    |          |          |            |
| Surfaced roads (in kilometers)             |          |          |            |
| Total                                      | 1691051  | 2141302  | 2249611    |
| Rural Roads                                | 465247   | 749849   | 813019     |
| Urban Roads                                | 212750   | 258279   | 279713     |
| National Highways                          | 66754    | 70548    | 70934      |
| State Highways                             | 152738   | 156715   | 158202     |
| Project Roads                              | 74180    | 73376    | 74302      |
| Other PWD Roads                            | 719383   | 832534   | 853441     |
| Surfaced roads (Percentage to total)       |          |          |            |
| Total                                      | 39.92    | 47.89    | 49.92      |
| Rural Roads                                | 32.49    | 43.36    | 45.36      |
| Urban Roads                                | 69.91    | 69.10    | 69.50      |
| National Highways                          | 100.00   | 100.00   | 100.00     |
| State Highways                             | 98.85    | 98.88    | 98.77      |
| Project Roads                              | 27.45    | 26.53    | 26.64      |
| Other PWD Roads                            | 83.34    | 86.46    | 87.59      |
|                                            |          |          |            |
| Accidents (Number)                         |          |          |            |
| TotalAccidents                             | 484704   | 486384   | 499628     |
| Casualties                                 | 643053   | 641118   | 662025     |
| Total accidents Per 1000 vehicles          | 5        | 4        | 4          |
| Casualties per 1000 vehicles               | 6.10     | 5.58     | 5.18       |
| Total accidents Per 1000 km road           | 159      | 139      | 139        |
| Casualties Per 1000 km road                | 152      | 143      | 141        |
| Casualties Per 1000 regd,. Motor vehicles  | 5        | 4        | 4          |
| Casualties Per lakh population             | 42.3     | 41.9     | 42.5       |
| Casualties Per 1000 road accidents         | 1327     | 1318     | 1325       |
| Percentage of Persons killed to total      | 18.6     |          |            |
| Casualties                                 |          | 19.60    | 20.32      |
| Percentage of Persons injured to total     |          |          |            |
| Casualties                                 | 81.4     | 80.40    | 79.68      |
| FISCAL COST & REVENUE                      |          |          |            |
| Road Transport Outlay and expenditure (Rs. |          |          |            |
| (in crores)                                |          |          |            |
| Outlay                                     | 25463.16 | 30213.28 | 33668.82   |
| Expenditure                                | 25764.49 | 31648.29 | 34497.06   |
| Percentage Utilisation                     | 101.18   | 104.75   | 102.46     |
| Revenue Realised (Rs. (in lakh))           |          |          |            |
| Total                                      | NR       | NR       | 1405191.84 |
| Motor Vehicle Tax                          | IVIX     | IVIX     | 843356.87  |
| Commercial Vehicle Tax                     |          |          | 202306.67  |
| Passenger Tax                              |          |          | 198105.12  |
| Goods Tax                                  |          |          | 161423.18  |
| Fines                                      |          |          | 127576.64  |
| NR: Not Reported                           |          |          | 22.0.004   |
|                                            |          |          |            |

| 2010-11          | 2011-12    |
|------------------|------------|
|                  |            |
|                  |            |
| 2341480          | 2698590    |
| 859334           | 929789     |
| 291894           | 339131     |
| 70934            | 76818      |
| 161920           | 162950     |
| 76845            | 92598      |
| 880553           | 914101     |
| 000000           | 311101     |
| 46.46            | 55.46      |
| 46.46            | 47.97      |
| 70.88            | 73.04      |
| 100.00           | 100.00     |
| 98.79            | 99.14      |
| 26.63            | 30.93      |
| 87.59            | 91.20      |
| 67.55            | 31.20      |
|                  |            |
| 497686           | 490383     |
| 653879           | 647925     |
| 053879           | 04/923     |
| 4.61             | 4.06       |
| 134              | 101        |
|                  | 133        |
| 139              | 133        |
| 41.1             | 53.6       |
| 1314             | 1321       |
| 1514             | 1321       |
| 21.79            | 21,34      |
| 21.73            | 21.54      |
| 78.21            | 78.66      |
| 70.21            | 76.00      |
|                  |            |
|                  |            |
|                  |            |
| 35208.74         | 36723.41   |
| 36941.24         | NR         |
| 104.92           | NR         |
|                  |            |
|                  |            |
| 1984951.26       | 2149353.5  |
| 1096438.08       | 1220749.42 |
| 506873.31        | 288227.06  |
| 176732.56        | 211830.7   |
| 204907.31        | 264520.43  |
| 151698.61        | 149935.59  |
| NR: Not Reported |            |
|                  |            |