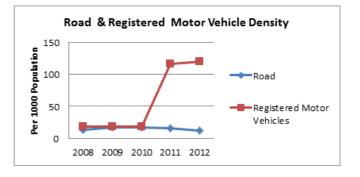

#### INDIA

| INDIA                                                                                   | ROAD TRANSI | PORT      |           |
|-----------------------------------------------------------------------------------------|-------------|-----------|-----------|
|                                                                                         | 2007-08     | 2008-09   | 2009-10   |
| ACCESS                                                                                  |             |           |           |
| Road length (in kilometers)                                                             |             |           |           |
| Total*                                                                                  | 4236429     | 4471510   | 4582439   |
| Rural Roads                                                                             | 1061809     | 1729165   | 1792535   |
| Urban Roads                                                                             | 304327      | 373802    | 402448    |
| National Highway                                                                        | 66754       | 70548     | 70934     |
| State Highway                                                                           |             | 158497    | 160177    |
| Project Roads                                                                           |             | 276617    | 278931    |
| Other PWD Roads                                                                         | 863241      | 962880    | 977414    |
| * includes Rural Roads constructed under Jawahar<br>Rozgar Yojana as on 31st March 1996 |             |           |           |
| Road density                                                                            |             |           |           |
| Land(per 1000km <sup>2</sup> )                                                          |             |           |           |
| Total                                                                                   | 1288.74     | 1360.25   | 1394.00   |
| Urban                                                                                   | 3893.48     | 4782.32   | 5148.80   |
| Rural                                                                                   | 340.52      | 554.53    | 574.86    |
| Population(Per 1000 Population)                                                         |             |           |           |
| Total                                                                                   | 3.70        | 3.85      | 3.99      |
| Urban                                                                                   |             | 1.09      | 1.15      |
| Rural                                                                                   | 1.31        | 2.11      | 2.17      |
| Registered Motor Vehicles (Number)                                                      |             |           |           |
| Total                                                                                   | 105352854   | 114951033 | 127745972 |
| Registered Motor Vehicles                                                               |             |           |           |
| Per 1000 kilometer road length                                                          |             | 25707.43  | 27235.96  |
| Per 1000 population                                                                     | 92.03       | 99.03     | 108.56    |
| Registered TransportVehicles (Number)                                                   |             |           |           |
| Total                                                                                   | 10863189    | 11701141  | 13071720  |
| MAV, trucks and lorries<br>LMVs                                                         | 3166553     | 3347558   | 3504491   |
| Goods                                                                                   | 2434385     | 2693366   | 2927435   |
| Passenger                                                                               | 2903821     | 3146619   | 3615086   |
| Buses                                                                                   | 1156568     | 1205793   | 1176642   |
| Taxis                                                                                   | 1201862     | 1307805   | 1599576   |
|                                                                                         |             |           |           |
| Registered Non-TransportVehicles (Number)                                               |             |           |           |
| Total                                                                                   | 94489665    | 103249892 | 114660501 |
| Two wheelers                                                                            |             | 82402105  | 91597791  |
| Cars                                                                                    | 11200142    | 12365806  | 13749406  |
| Jeeps                                                                                   |             | 1638975   | 1760428   |
| Omni buses                                                                              |             | 279812    | 350459    |
| Tractors                                                                                |             | 4504195   | 5005201   |
| Trailers                                                                                |             | 1517183   | 1617173   |
| Others                                                                                  | 482477      | 541816    | 580043    |

| 2010-11                                                                                                                                         | 2011-12                                                                                                                                         |
|-------------------------------------------------------------------------------------------------------------------------------------------------|-------------------------------------------------------------------------------------------------------------------------------------------------|
|                                                                                                                                                 |                                                                                                                                                 |
|                                                                                                                                                 |                                                                                                                                                 |
| 4690342                                                                                                                                         | 4865394                                                                                                                                         |
| 1849805                                                                                                                                         | 1938220                                                                                                                                         |
| 411840                                                                                                                                          | 464294                                                                                                                                          |
| 70934                                                                                                                                           | 76818                                                                                                                                           |
| 163898                                                                                                                                          | 164360                                                                                                                                          |
| 288539                                                                                                                                          | 299415                                                                                                                                          |
| 1005327                                                                                                                                         | 1002287                                                                                                                                         |
|                                                                                                                                                 |                                                                                                                                                 |
|                                                                                                                                                 |                                                                                                                                                 |
|                                                                                                                                                 |                                                                                                                                                 |
| 1426.82                                                                                                                                         | 1480.07                                                                                                                                         |
| 5268.97                                                                                                                                         | 5940.05                                                                                                                                         |
| 593.22                                                                                                                                          | 621.58                                                                                                                                          |
|                                                                                                                                                 |                                                                                                                                                 |
| 3.93                                                                                                                                            | 4.03                                                                                                                                            |
| 1.15                                                                                                                                            | 1.27                                                                                                                                            |
| 2.22                                                                                                                                            | 2.30                                                                                                                                            |
|                                                                                                                                                 |                                                                                                                                                 |
| 141865607                                                                                                                                       | 159490578                                                                                                                                       |
|                                                                                                                                                 |                                                                                                                                                 |
|                                                                                                                                                 |                                                                                                                                                 |
| 30246.32                                                                                                                                        | 32780.61                                                                                                                                        |
| 30246.32<br>117.23                                                                                                                              | 32780.61<br>132.02                                                                                                                              |
|                                                                                                                                                 |                                                                                                                                                 |
|                                                                                                                                                 |                                                                                                                                                 |
| 117.23                                                                                                                                          | 132.02                                                                                                                                          |
| 117.23<br>14369324<br>3760864                                                                                                                   | 132.02<br>15482128<br>4056885                                                                                                                   |
| 117.23<br>14369324<br>3760864<br>3303631                                                                                                        | 132.02<br>15482128<br>4056885<br>3601506                                                                                                        |
| 117.23<br>14369324<br>3760864<br>3303631<br>4016888                                                                                             | 132.02<br>15482128<br>4056885<br>3601506<br>4242968                                                                                             |
| 117.23<br>14369324<br>3760864<br>3303631<br>4016888<br>1238245                                                                                  | 132.02<br>15482128<br>4056885<br>3601506<br>4242968<br>1296764                                                                                  |
| 117.23<br>14369324<br>3760864<br>3303631<br>4016888                                                                                             | 132.02<br>15482128<br>4056885<br>3601506<br>4242968                                                                                             |
| 117.23<br>14369324<br>3760864<br>3303631<br>4016888<br>1238245                                                                                  | 132.02<br>15482128<br>4056885<br>3601506<br>4242968<br>1296764                                                                                  |
| 117.23<br>14369324<br>3760864<br>3303631<br>4016888<br>1238245<br>1789417                                                                       | 132.02<br>15482128<br>4056885<br>3601506<br>4242968<br>1296764<br>2011022                                                                       |
| 117.23<br>14369324<br>3760864<br>3303631<br>4016888<br>1238245<br>1789417                                                                       | 132.02<br>15482128<br>4056885<br>3601506<br>4242968<br>1296764<br>2011022                                                                       |
| 117.23<br>14369324<br>3760864<br>3303631<br>4016888<br>1238245<br>1789417<br>127351749<br>101864582                                             | 132.02<br>15482128<br>4056885<br>3601506<br>4242968<br>1296764<br>2011022<br>143842151<br>115419175                                             |
| 117.23<br>14369324<br>3760864<br>3303631<br>4016888<br>1238245<br>1789417<br>127351749<br>101864582<br>15467473                                 | 132.02<br>15482128<br>4056885<br>3601506<br>4242968<br>1296764<br>2011022<br>143842151<br>115419175<br>17569546                                 |
| 117.23<br>14369324<br>3760864<br>3303631<br>4016888<br>1238245<br>1789417<br>127351749<br>101864582<br>15467473<br>1974253                      | 132.02<br>15482128<br>4056885<br>3601506<br>4242968<br>1296764<br>2011022<br>143842151<br>115419175<br>17569546<br>1987098                      |
| 117.23<br>14369324<br>3760864<br>3303631<br>4016888<br>1238245<br>1789417<br>127351749<br>101864582<br>15467473<br>1974253<br>365581            | 132.02<br>15482128<br>4056885<br>3601506<br>4242968<br>1296764<br>2011022<br>143842151<br>115419175<br>17569546<br>1987098<br>379739            |
| 117.23<br>14369324<br>3760864<br>3303631<br>4016888<br>1238245<br>1789417<br>127351749<br>101864582<br>15467473<br>1974253<br>365581<br>5310705 | 132.02<br>15482128<br>4056885<br>3601506<br>4242968<br>1296764<br>2011022<br>143842151<br>115419175<br>17569546<br>1987098<br>379739<br>5811131 |
| 117.23<br>14369324<br>3760864<br>3303631<br>4016888<br>1238245<br>1789417<br>127351749<br>101864582<br>15467473<br>1974253<br>365581            | 132.02<br>15482128<br>4056885<br>3601506<br>4242968<br>1296764<br>2011022<br>143842151<br>115419175<br>17569546<br>1987098<br>379739            |