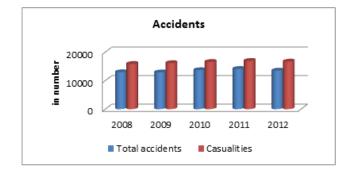

|                                            | 2007-08  | 2008-09  | 2009-10    |
|--------------------------------------------|----------|----------|------------|
| QUALITY                                    |          |          |            |
| Surfaced roads (in kilometers)             |          |          |            |
| Total                                      | 1691051  | 2141302  | 2249611    |
| Rural Roads                                | 465247   | 749849   | 813019     |
| Urban Roads                                | 212750   | 258279   | 279713     |
| National Highways                          | 66754    | 70548    | 70934      |
| State Highways                             | 152738   | 156715   | 158202     |
| Project Roads                              | 74180    | 73376    | 74302      |
| Other PWD Roads                            | 719383   | 832534   | 853441     |
| Surfaced roads (Percentage to total)       |          |          |            |
| Total                                      | 39.92    | 47.89    | 49.92      |
| Rural Roads                                | 32.49    | 43.36    | 45.36      |
| Urban Roads                                | 69.91    | 69.10    | 69.50      |
| National Highways                          | 100.00   | 100.00   | 100.00     |
| State Highways                             | 98.85    | 98.88    | 98.77      |
| Project Roads                              | 27.45    | 26.53    | 26.64      |
| Other PWD Roads                            | 83.34    | 86.46    | 87.59      |
|                                            |          |          |            |
| Accidents (Number)                         |          |          |            |
| TotalAccidents                             | 484704   | 486384   | 499628     |
| Casualties                                 | 643053   | 641118   | 662025     |
| Total accidents Per 1000 vehicles          | 5        | 4        | 4          |
| Casualties per 1000 vehicles               | 6.10     | 5.58     | 5.18       |
| Total accidents Per 1000 km road           | 159      | 139      | 139        |
| Casualties Per 1000 km road                | 152      | 143      | 141        |
| Casualties Per 1000 regd,. Motor vehicles  | 5        | 4        | 4          |
| Casualties Per lakh population             | 42.3     | 41.9     | 42.5       |
| Casualties Per 1000 road accidents         | 1327     | 1318     | 1325       |
| Percentage of Persons killed to total      | 18.6     |          |            |
| Casualties                                 |          | 19.60    | 20.32      |
| Percentage of Persons injured to total     |          |          |            |
| Casualties                                 | 81.4     | 80.40    | 79.68      |
| FISCAL COST & REVENUE                      |          |          |            |
| Road Transport Outlay and expenditure (Rs. |          |          |            |
| (in crores)                                |          |          |            |
| Outlay                                     | 25463.16 | 30213.28 | 33668.82   |
| Expenditure                                | 25764.49 | 31648.29 | 34497.06   |
| Percentage Utilisation                     | 101.18   | 104.75   | 102.46     |
| Revenue Realised (Rs. (in lakh))           |          |          |            |
| Total                                      | NR       | NR       | 1405191.84 |
| Motor Vehicle Tax                          | IVIX     | IVIX     | 843356.87  |
| Commercial Vehicle Tax                     |          |          | 202306.67  |
| Passenger Tax                              |          |          | 198105.12  |
| Goods Tax                                  |          |          | 161423.18  |
| Fines                                      |          |          | 127576.64  |
| NR: Not Reported                           |          |          | 22.0.004   |
|                                            |          |          |            |

| 2010-11          | 2011-12    |
|------------------|------------|
|                  |            |
|                  |            |
| 2341480          | 2698590    |
| 859334           | 929789     |
| 291894           | 339131     |
| 70934            | 76818      |
| 161920           | 162950     |
| 76845            | 92598      |
| 880553           | 914101     |
| 000000           | 311101     |
| 46.46            | 55.46      |
| 46.46            | 47.97      |
| 70.88            | 73.04      |
| 100.00           | 100.00     |
| 98.79            | 99.14      |
| 26.63            | 30.93      |
| 87.59            | 91.20      |
| 67.55            | 31.20      |
|                  |            |
| 497686           | 490383     |
| 653879           | 647925     |
| 053879           | 04/923     |
| 4.61             | 4.06       |
| 134              | 101        |
|                  | 133        |
| 139              | 133        |
| 41.1             | 53.6       |
| 1314             | 1321       |
| 1514             | 1321       |
| 21.79            | 21,34      |
| 21.73            | 21.54      |
| 78.21            | 78.66      |
| 70.21            | 76.00      |
|                  |            |
|                  |            |
|                  |            |
| 35208.74         | 36723.41   |
| 36941.24         | NR         |
| 104.92           | NR         |
|                  |            |
|                  |            |
| 1984951.26       | 2149353.5  |
| 1096438.08       | 1220749.42 |
| 506873.31        | 288227.06  |
| 176732.56        | 211830.7   |
| 204907.31        | 264520.43  |
| 151698.61        | 149935.59  |
| NR: Not Reported |            |
|                  |            |