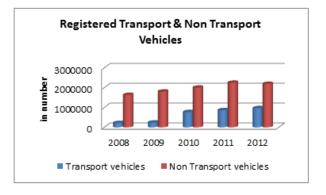

#### INDIA

| INDIA                                                                                   | ROAD TRANSI | PORT      |           |
|-----------------------------------------------------------------------------------------|-------------|-----------|-----------|
|                                                                                         | 2007-08     | 2008-09   | 2009-10   |
| ACCESS                                                                                  |             |           |           |
| Road length (in kilometers)                                                             |             |           |           |
| Total*                                                                                  | 4236429     | 4471510   | 4582439   |
| Rural Roads                                                                             | 1061809     | 1729165   | 1792535   |
| Urban Roads                                                                             | 304327      | 373802    | 402448    |
| National Highway                                                                        | 66754       | 70548     | 70934     |
| State Highway                                                                           |             | 158497    | 160177    |
| Project Roads                                                                           |             | 276617    | 278931    |
| Other PWD Roads                                                                         | 863241      | 962880    | 977414    |
| * includes Rural Roads constructed under Jawahar<br>Rozgar Yojana as on 31st March 1996 |             |           |           |
| Road density                                                                            |             |           |           |
| Land(per 1000km <sup>2</sup> )                                                          |             |           |           |
| Total                                                                                   | 1288.74     | 1360.25   | 1394.00   |
| Urban                                                                                   | 3893.48     | 4782.32   | 5148.80   |
| Rural                                                                                   | 340.52      | 554.53    | 574.86    |
| Population(Per 1000 Population)                                                         |             |           |           |
| Total                                                                                   | 3.70        | 3.85      | 3.99      |
| Urban                                                                                   |             | 1.09      | 1.15      |
| Rural                                                                                   | 1.31        | 2.11      | 2.17      |
| Registered Motor Vehicles (Number)                                                      |             |           |           |
| Total                                                                                   | 105352854   | 114951033 | 127745972 |
| Registered Motor Vehicles                                                               |             |           |           |
| Per 1000 kilometer road length                                                          |             | 25707.43  | 27235.96  |
| Per 1000 population                                                                     | 92.03       | 99.03     | 108.56    |
| Registered TransportVehicles (Number)                                                   |             |           |           |
| Total                                                                                   | 10863189    | 11701141  | 13071720  |
| MAV, trucks and lorries<br>LMVs                                                         | 3166553     | 3347558   | 3504491   |
| Goods                                                                                   | 2434385     | 2693366   | 2927435   |
| Passenger                                                                               | 2903821     | 3146619   | 3615086   |
| Buses                                                                                   | 1156568     | 1205793   | 1176642   |
| Taxis                                                                                   | 1201862     | 1307805   | 1599576   |
|                                                                                         |             |           |           |
| Registered Non-TransportVehicles (Number)                                               |             |           |           |
| Total                                                                                   | 94489665    | 103249892 | 114660501 |
| Two wheelers                                                                            |             | 82402105  | 91597791  |
| Cars                                                                                    | 11200142    | 12365806  | 13749406  |
| Jeeps                                                                                   |             | 1638975   | 1760428   |
| Omni buses                                                                              |             | 279812    | 350459    |
| Tractors                                                                                |             | 4504195   | 5005201   |
| Trailers                                                                                |             | 1517183   | 1617173   |
| Others                                                                                  | 482477      | 541816    | 580043    |

| 2010-11                                                                                                                                         | 2011-12                                                                                                                                         |
|-------------------------------------------------------------------------------------------------------------------------------------------------|-------------------------------------------------------------------------------------------------------------------------------------------------|
|                                                                                                                                                 |                                                                                                                                                 |
|                                                                                                                                                 |                                                                                                                                                 |
| 4690342                                                                                                                                         | 4865394                                                                                                                                         |
| 1849805                                                                                                                                         | 1938220                                                                                                                                         |
| 411840                                                                                                                                          | 464294                                                                                                                                          |
| 70934                                                                                                                                           | 76818                                                                                                                                           |
| 163898                                                                                                                                          | 164360                                                                                                                                          |
| 288539                                                                                                                                          | 299415                                                                                                                                          |
| 1005327                                                                                                                                         | 1002287                                                                                                                                         |
|                                                                                                                                                 |                                                                                                                                                 |
|                                                                                                                                                 |                                                                                                                                                 |
|                                                                                                                                                 |                                                                                                                                                 |
| 1426.82                                                                                                                                         | 1480.07                                                                                                                                         |
| 5268.97                                                                                                                                         | 5940.05                                                                                                                                         |
| 593.22                                                                                                                                          | 621.58                                                                                                                                          |
|                                                                                                                                                 |                                                                                                                                                 |
| 3.93                                                                                                                                            | 4.03                                                                                                                                            |
| 1.15                                                                                                                                            | 1.27                                                                                                                                            |
| 2.22                                                                                                                                            | 2.30                                                                                                                                            |
|                                                                                                                                                 |                                                                                                                                                 |
| 141865607                                                                                                                                       | 159490578                                                                                                                                       |
|                                                                                                                                                 |                                                                                                                                                 |
|                                                                                                                                                 |                                                                                                                                                 |
| 30246.32                                                                                                                                        | 32780.61                                                                                                                                        |
| 30246.32<br>117.23                                                                                                                              | 32780.61<br>132.02                                                                                                                              |
|                                                                                                                                                 |                                                                                                                                                 |
|                                                                                                                                                 |                                                                                                                                                 |
| 117.23                                                                                                                                          | 132.02                                                                                                                                          |
| 117.23<br>14369324<br>3760864                                                                                                                   | 132.02<br>15482128<br>4056885                                                                                                                   |
| 117.23<br>14369324<br>3760864<br>3303631                                                                                                        | 132.02<br>15482128<br>4056885<br>3601506                                                                                                        |
| 117.23<br>14369324<br>3760864<br>3303631<br>4016888                                                                                             | 132.02<br>15482128<br>4056885<br>3601506<br>4242968                                                                                             |
| 117.23<br>14369324<br>3760864<br>3303631<br>4016888<br>1238245                                                                                  | 132.02<br>15482128<br>4056885<br>3601506<br>4242968<br>1296764                                                                                  |
| 117.23<br>14369324<br>3760864<br>3303631<br>4016888                                                                                             | 132.02<br>15482128<br>4056885<br>3601506<br>4242968                                                                                             |
| 117.23<br>14369324<br>3760864<br>3303631<br>4016888<br>1238245                                                                                  | 132.02<br>15482128<br>4056885<br>3601506<br>4242968<br>1296764                                                                                  |
| 117.23<br>14369324<br>3760864<br>3303631<br>4016888<br>1238245<br>1789417                                                                       | 132.02<br>15482128<br>4056885<br>3601506<br>4242968<br>1296764<br>2011022                                                                       |
| 117.23<br>14369324<br>3760864<br>3303631<br>4016888<br>1238245<br>1789417                                                                       | 132.02<br>15482128<br>4056885<br>3601506<br>4242968<br>1296764<br>2011022                                                                       |
| 117.23<br>14369324<br>3760864<br>3303631<br>4016888<br>1238245<br>1789417<br>127351749<br>101864582                                             | 132.02<br>15482128<br>4056885<br>3601506<br>4242968<br>1296764<br>2011022<br>143842151<br>115419175                                             |
| 117.23<br>14369324<br>3760864<br>3303631<br>4016888<br>1238245<br>1789417<br>127351749<br>101864582<br>15467473                                 | 132.02<br>15482128<br>4056885<br>3601506<br>4242968<br>1296764<br>2011022<br>143842151<br>115419175<br>17569546                                 |
| 117.23<br>14369324<br>3760864<br>3303631<br>4016888<br>1238245<br>1789417<br>127351749<br>101864582<br>15467473<br>1974253                      | 132.02<br>15482128<br>4056885<br>3601506<br>4242968<br>1296764<br>2011022<br>143842151<br>115419175<br>17569546<br>1987098                      |
| 117.23<br>14369324<br>3760864<br>3303631<br>4016888<br>1238245<br>1789417<br>127351749<br>101864582<br>15467473<br>1974253<br>365581            | 132.02<br>15482128<br>4056885<br>3601506<br>4242968<br>1296764<br>2011022<br>143842151<br>115419175<br>17569546<br>1987098<br>379739            |
| 117.23<br>14369324<br>3760864<br>3303631<br>4016888<br>1238245<br>1789417<br>127351749<br>101864582<br>15467473<br>1974253<br>365581<br>5310705 | 132.02<br>15482128<br>4056885<br>3601506<br>4242968<br>1296764<br>2011022<br>143842151<br>115419175<br>17569546<br>1987098<br>379739<br>5811131 |
| 117.23<br>14369324<br>3760864<br>3303631<br>4016888<br>1238245<br>1789417<br>127351749<br>101864582<br>15467473<br>1974253<br>365581            | 132.02<br>15482128<br>4056885<br>3601506<br>4242968<br>1296764<br>2011022<br>143842151<br>115419175<br>17569546<br>1987098<br>379739            |