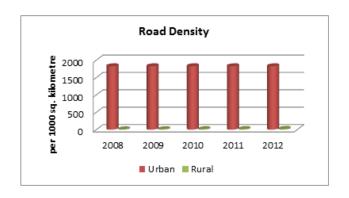

#### INDIA

| INDIA                                                                                   | ROAD TRANSI | PORT      |           |
|-----------------------------------------------------------------------------------------|-------------|-----------|-----------|
|                                                                                         | 2007-08     | 2008-09   | 2009-10   |
| ACCESS                                                                                  |             |           |           |
| Road length (in kilometers)                                                             |             |           |           |
| Total*                                                                                  | 4236429     | 4471510   | 4582439   |
| Rural Roads                                                                             | 1061809     | 1729165   | 1792535   |
| Urban Roads                                                                             | 304327      | 373802    | 402448    |
| National Highway                                                                        | 66754       | 70548     | 70934     |
| State Highway                                                                           |             | 158497    | 160177    |
| Project Roads                                                                           |             | 276617    | 278931    |
| Other PWD Roads                                                                         | 863241      | 962880    | 977414    |
| * includes Rural Roads constructed under Jawahar<br>Rozgar Yojana as on 31st March 1996 |             |           |           |
| Road density                                                                            |             |           |           |
| Land(per 1000km <sup>2</sup> )                                                          |             |           |           |
| Total                                                                                   | 1288.74     | 1360.25   | 1394.00   |
| Urban                                                                                   | 3893.48     | 4782.32   | 5148.80   |
| Rural                                                                                   | 340.52      | 554.53    | 574.86    |
| Population(Per 1000 Population)                                                         |             |           |           |
| Total                                                                                   | 3.70        | 3.85      | 3.99      |
| Urban                                                                                   |             | 1.09      | 1.15      |
| Rural                                                                                   | 1.31        | 2.11      | 2.17      |
| Registered Motor Vehicles (Number)                                                      |             |           |           |
| Total                                                                                   | 105352854   | 114951033 | 127745972 |
| Registered Motor Vehicles                                                               |             |           |           |
| Per 1000 kilometer road length                                                          |             | 25707.43  | 27235.96  |
| Per 1000 population                                                                     | 92.03       | 99.03     | 108.56    |
| Registered TransportVehicles (Number)                                                   |             |           |           |
| Total                                                                                   | 10863189    | 11701141  | 13071720  |
| MAV, trucks and lorries<br>LMVs                                                         | 3166553     | 3347558   | 3504491   |
| Goods                                                                                   | 2434385     | 2693366   | 2927435   |
| Passenger                                                                               | 2903821     | 3146619   | 3615086   |
| Buses                                                                                   | 1156568     | 1205793   | 1176642   |
| Taxis                                                                                   | 1201862     | 1307805   | 1599576   |
|                                                                                         |             |           |           |
| Registered Non-TransportVehicles (Number)                                               |             |           |           |
| Total                                                                                   | 94489665    | 103249892 | 114660501 |
| Two wheelers                                                                            |             | 82402105  | 91597791  |
| Cars                                                                                    | 11200142    | 12365806  | 13749406  |
| Jeeps                                                                                   |             | 1638975   | 1760428   |
| Omni buses                                                                              |             | 279812    | 350459    |
| Tractors                                                                                |             | 4504195   | 5005201   |
| Trailers                                                                                |             | 1517183   | 1617173   |
| Others                                                                                  | 482477      | 541816    | 580043    |

| 2010-11                                                                                                                                         | 2011-12                                                                                                                                         |
|-------------------------------------------------------------------------------------------------------------------------------------------------|-------------------------------------------------------------------------------------------------------------------------------------------------|
|                                                                                                                                                 |                                                                                                                                                 |
|                                                                                                                                                 |                                                                                                                                                 |
| 4690342                                                                                                                                         | 4865394                                                                                                                                         |
| 1849805                                                                                                                                         | 1938220                                                                                                                                         |
| 411840                                                                                                                                          | 464294                                                                                                                                          |
| 70934                                                                                                                                           | 76818                                                                                                                                           |
| 163898                                                                                                                                          | 164360                                                                                                                                          |
| 288539                                                                                                                                          | 299415                                                                                                                                          |
| 1005327                                                                                                                                         | 1002287                                                                                                                                         |
|                                                                                                                                                 |                                                                                                                                                 |
|                                                                                                                                                 |                                                                                                                                                 |
|                                                                                                                                                 |                                                                                                                                                 |
| 1426.82                                                                                                                                         | 1480.07                                                                                                                                         |
| 5268.97                                                                                                                                         | 5940.05                                                                                                                                         |
| 593.22                                                                                                                                          | 621.58                                                                                                                                          |
|                                                                                                                                                 |                                                                                                                                                 |
| 3.93                                                                                                                                            | 4.03                                                                                                                                            |
| 1.15                                                                                                                                            | 1.27                                                                                                                                            |
| 2.22                                                                                                                                            | 2.30                                                                                                                                            |
|                                                                                                                                                 |                                                                                                                                                 |
| 141865607                                                                                                                                       | 159490578                                                                                                                                       |
|                                                                                                                                                 |                                                                                                                                                 |
|                                                                                                                                                 |                                                                                                                                                 |
| 30246.32                                                                                                                                        | 32780.61                                                                                                                                        |
| 30246.32<br>117.23                                                                                                                              | 32780.61<br>132.02                                                                                                                              |
|                                                                                                                                                 |                                                                                                                                                 |
|                                                                                                                                                 |                                                                                                                                                 |
| 117.23                                                                                                                                          | 132.02                                                                                                                                          |
| 117.23<br>14369324<br>3760864                                                                                                                   | 132.02<br>15482128<br>4056885                                                                                                                   |
| 117.23<br>14369324<br>3760864<br>3303631                                                                                                        | 132.02<br>15482128<br>4056885<br>3601506                                                                                                        |
| 117.23<br>14369324<br>3760864<br>3303631<br>4016888                                                                                             | 132.02<br>15482128<br>4056885<br>3601506<br>4242968                                                                                             |
| 117.23<br>14369324<br>3760864<br>3303631<br>4016888<br>1238245                                                                                  | 132.02<br>15482128<br>4056885<br>3601506<br>4242968<br>1296764                                                                                  |
| 117.23<br>14369324<br>3760864<br>3303631<br>4016888                                                                                             | 132.02<br>15482128<br>4056885<br>3601506<br>4242968                                                                                             |
| 117.23<br>14369324<br>3760864<br>3303631<br>4016888<br>1238245                                                                                  | 132.02<br>15482128<br>4056885<br>3601506<br>4242968<br>1296764                                                                                  |
| 117.23<br>14369324<br>3760864<br>3303631<br>4016888<br>1238245<br>1789417                                                                       | 132.02<br>15482128<br>4056885<br>3601506<br>4242968<br>1296764<br>2011022                                                                       |
| 117.23<br>14369324<br>3760864<br>3303631<br>4016888<br>1238245<br>1789417                                                                       | 132.02<br>15482128<br>4056885<br>3601506<br>4242968<br>1296764<br>2011022                                                                       |
| 117.23<br>14369324<br>3760864<br>3303631<br>4016888<br>1238245<br>1789417<br>127351749<br>101864582                                             | 132.02<br>15482128<br>4056885<br>3601506<br>4242968<br>1296764<br>2011022<br>143842151<br>115419175                                             |
| 117.23<br>14369324<br>3760864<br>3303631<br>4016888<br>1238245<br>1789417<br>127351749<br>101864582<br>15467473                                 | 132.02<br>15482128<br>4056885<br>3601506<br>4242968<br>1296764<br>2011022<br>143842151<br>115419175<br>17569546                                 |
| 117.23<br>14369324<br>3760864<br>3303631<br>4016888<br>1238245<br>1789417<br>127351749<br>101864582<br>15467473<br>1974253                      | 132.02<br>15482128<br>4056885<br>3601506<br>4242968<br>1296764<br>2011022<br>143842151<br>115419175<br>17569546<br>1987098                      |
| 117.23<br>14369324<br>3760864<br>3303631<br>4016888<br>1238245<br>1789417<br>127351749<br>101864582<br>15467473<br>1974253<br>365581            | 132.02<br>15482128<br>4056885<br>3601506<br>4242968<br>1296764<br>2011022<br>143842151<br>115419175<br>17569546<br>1987098<br>379739            |
| 117.23<br>14369324<br>3760864<br>3303631<br>4016888<br>1238245<br>1789417<br>127351749<br>101864582<br>15467473<br>1974253<br>365581<br>5310705 | 132.02<br>15482128<br>4056885<br>3601506<br>4242968<br>1296764<br>2011022<br>143842151<br>115419175<br>17569546<br>1987098<br>379739<br>5811131 |
| 117.23<br>14369324<br>3760864<br>3303631<br>4016888<br>1238245<br>1789417<br>127351749<br>101864582<br>15467473<br>1974253<br>365581            | 132.02<br>15482128<br>4056885<br>3601506<br>4242968<br>1296764<br>2011022<br>143842151<br>115419175<br>17569546<br>1987098<br>379739            |