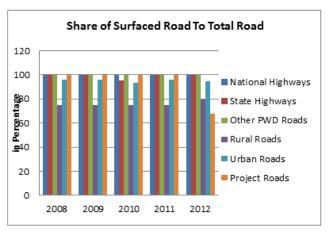

|                                            | 2007-08  | 2008-09  | 2009-10    |
|--------------------------------------------|----------|----------|------------|
| QUALITY                                    |          |          |            |
| Surfaced roads (in kilometers)             |          |          |            |
| Total                                      | 1691051  | 2141302  | 2249611    |
| Rural Roads                                | 465247   | 749849   | 813019     |
| Urban Roads                                | 212750   | 258279   | 279713     |
| National Highways                          | 66754    | 70548    | 70934      |
| State Highways                             | 152738   | 156715   | 158202     |
| Project Roads                              | 74180    | 73376    | 74302      |
| Other PWD Roads                            | 719383   | 832534   | 853441     |
| Surfaced roads (Percentage to total)       |          |          |            |
| Total                                      | 39.92    | 47.89    | 49.92      |
| Rural Roads                                | 32.49    | 43.36    | 45.36      |
| Urban Roads                                | 69.91    | 69.10    | 69.50      |
| National Highways                          | 100.00   | 100.00   | 100.00     |
| State Highways                             | 98.85    | 98.88    | 98.77      |
| Project Roads                              | 27.45    | 26.53    | 26.64      |
| Other PWD Roads                            | 83.34    | 86.46    | 87.59      |
|                                            |          |          |            |
| Accidents (Number)                         |          |          |            |
| TotalAccidents                             | 484704   | 486384   | 499628     |
| Casualties                                 | 643053   | 641118   | 662025     |
| Total accidents Per 1000 vehicles          | 5        | 4        | 4          |
| Casualties per 1000 vehicles               | 6.10     | 5.58     | 5.18       |
| Total accidents Per 1000 km road           | 159      | 139      | 139        |
| Casualties Per 1000 km road                | 152      | 143      | 141        |
| Casualties Per 1000 regd,. Motor vehicles  | 5        | 4        | 4          |
| Casualties Per lakh population             | 42.3     | 41.9     | 42.5       |
| Casualties Per 1000 road accidents         | 1327     | 1318     | 1325       |
| Percentage of Persons killed to total      | 18.6     |          |            |
| Casualties                                 |          | 19.60    | 20.32      |
| Percentage of Persons injured to total     |          |          |            |
| Casualties                                 | 81.4     | 80.40    | 79.68      |
| FISCAL COST & REVENUE                      |          |          |            |
| Road Transport Outlay and expenditure (Rs. |          |          |            |
| (in crores)                                |          |          |            |
| Outlay                                     | 25463.16 | 30213.28 | 33668.82   |
| Expenditure                                | 25764.49 | 31648.29 | 34497.06   |
| Percentage Utilisation                     | 101.18   | 104.75   | 102.46     |
| Revenue Realised (Rs. (in lakh))           |          |          |            |
| Total                                      | NR       | NR       | 1405191.84 |
| Motor Vehicle Tax                          | IVIX     | IVIX     | 843356.87  |
| Commercial Vehicle Tax                     |          |          | 202306.67  |
| Passenger Tax                              |          |          | 198105.12  |
| Goods Tax                                  |          |          | 161423.18  |
| Fines                                      |          |          | 127576.64  |
| NR: Not Reported                           |          |          | 22.0.004   |
|                                            |          |          |            |

| 2010-11          | 2011-12    |
|------------------|------------|
|                  |            |
|                  |            |
| 2341480          | 2698590    |
| 859334           | 929789     |
| 291894           | 339131     |
| 70934            | 76818      |
| 161920           | 162950     |
| 76845            | 92598      |
| 880553           | 914101     |
| 000000           | 311101     |
| 46.46            | 55.46      |
| 46.46            | 47.97      |
| 70.88            | 73.04      |
| 100.00           | 100.00     |
| 98.79            | 99.14      |
| 26.63            | 30.93      |
| 87.59            | 91.20      |
| 67.55            | 31.20      |
|                  |            |
| 497686           | 490383     |
| 653879           | 647925     |
| 053879           | 04/923     |
| 4.61             | 4.06       |
| 134              | 101        |
|                  | 133        |
| 139              | 133        |
| 41.1             | 53.6       |
| 1314             | 1321       |
| 1514             | 1321       |
| 21.79            | 21,34      |
| 21.73            | 21.54      |
| 78.21            | 78.66      |
| 70.21            | 76.00      |
|                  |            |
|                  |            |
|                  |            |
| 35208.74         | 36723.41   |
| 36941.24         | NR         |
| 104.92           | NR         |
|                  |            |
|                  |            |
| 1984951.26       | 2149353.5  |
| 1096438.08       | 1220749.42 |
| 506873.31        | 288227.06  |
| 176732.56        | 211830.7   |
| 204907.31        | 264520.43  |
| 151698.61        | 149935.59  |
| NR: Not Reported |            |
|                  |            |