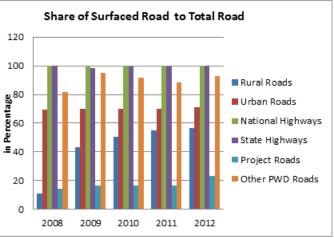

|                                            | 2007-08  | 2008-09  | 2009-10    |
|--------------------------------------------|----------|----------|------------|
| QUALITY                                    |          |          |            |
| Surfaced roads (in kilometers)             |          |          |            |
| Total                                      | 1691051  | 2141302  | 2249611    |
| Rural Roads                                | 465247   | 749849   | 813019     |
| Urban Roads                                | 212750   | 258279   | 279713     |
| National Highways                          | 66754    | 70548    | 70934      |
| State Highways                             | 152738   | 156715   | 158202     |
| Project Roads                              | 74180    | 73376    | 74302      |
| Other PWD Roads                            | 719383   | 832534   | 853441     |
| Surfaced roads (Percentage to total)       |          |          |            |
| Total                                      | 39.92    | 47.89    | 49.92      |
| Rural Roads                                | 32.49    | 43.36    | 45.36      |
| Urban Roads                                | 69.91    | 69.10    | 69.50      |
| National Highways                          | 100.00   | 100.00   | 100.00     |
| State Highways                             | 98.85    | 98.88    | 98.77      |
| Project Roads                              | 27.45    | 26.53    | 26.64      |
| Other PWD Roads                            | 83.34    | 86.46    | 87.59      |
|                                            |          |          |            |
| Accidents (Number)                         |          |          |            |
| TotalAccidents                             | 484704   | 486384   | 499628     |
| Casualties                                 | 643053   | 641118   | 662025     |
| Total accidents Per 1000 vehicles          | 5        | 4        | 4          |
| Casualties per 1000 vehicles               | 6.10     | 5.58     | 5.18       |
| Total accidents Per 1000 km road           | 159      | 139      | 139        |
| Casualties Per 1000 km road                | 152      | 143      | 141        |
| Casualties Per 1000 regd,. Motor vehicles  | 5        | 4        | 4          |
| Casualties Per lakh population             | 42.3     | 41.9     | 42.5       |
| Casualties Per 1000 road accidents         | 1327     | 1318     | 1325       |
| Percentage of Persons killed to total      | 18.6     |          |            |
| Casualties                                 |          | 19.60    | 20.32      |
| Percentage of Persons injured to total     |          |          |            |
| Casualties                                 | 81.4     | 80.40    | 79.68      |
| FISCAL COST & REVENUE                      |          |          |            |
| Road Transport Outlay and expenditure (Rs. |          |          |            |
| (in crores)                                |          |          |            |
| Outlay                                     | 25463.16 | 30213.28 | 33668.82   |
| Expenditure                                | 25764.49 | 31648.29 | 34497.06   |
| Percentage Utilisation                     | 101.18   | 104.75   | 102.46     |
| Revenue Realised (Rs. (in lakh))           |          |          |            |
| Total                                      | NR       | NR       | 1405191.84 |
| Motor Vehicle Tax                          | IVIX     | IVIX     | 843356.87  |
| Commercial Vehicle Tax                     |          |          | 202306.67  |
| Passenger Tax                              |          |          | 198105.12  |
| Goods Tax                                  |          |          | 161423.18  |
| Fines                                      |          |          | 127576.64  |
| NR: Not Reported                           |          |          | 22.0.004   |
|                                            |          |          |            |

| 2010-11          | 2011-12    |
|------------------|------------|
|                  |            |
|                  |            |
| 2341480          | 2698590    |
| 859334           | 929789     |
| 291894           | 339131     |
| 70934            | 76818      |
| 161920           | 162950     |
| 76845            | 92598      |
| 880553           | 914101     |
| 000000           | 311101     |
| 46.46            | 55.46      |
| 46.46            | 47.97      |
| 70.88            | 73.04      |
| 100.00           | 100.00     |
| 98.79            | 99.14      |
| 26.63            | 30.93      |
| 87.59            | 91.20      |
| 67.55            | 31.20      |
|                  |            |
| 497686           | 490383     |
| 653879           | 647925     |
| 053879           | 04/923     |
| 4.61             | 4.06       |
| 134              | 101        |
|                  | 133        |
| 139              | 133        |
| 41.1             | 53.6       |
| 1314             | 1321       |
| 1514             | 1321       |
| 21.79            | 21,34      |
| 21.73            | 21.54      |
| 78.21            | 78.66      |
| 70.21            | 76.00      |
|                  |            |
|                  |            |
|                  |            |
| 35208.74         | 36723.41   |
| 36941.24         | NR         |
| 104.92           | NR         |
|                  |            |
|                  |            |
| 1984951.26       | 2149353.5  |
| 1096438.08       | 1220749.42 |
| 506873.31        | 288227.06  |
| 176732.56        | 211830.7   |
| 204907.31        | 264520.43  |
| 151698.61        | 149935.59  |
| NR: Not Reported |            |
|                  |            |